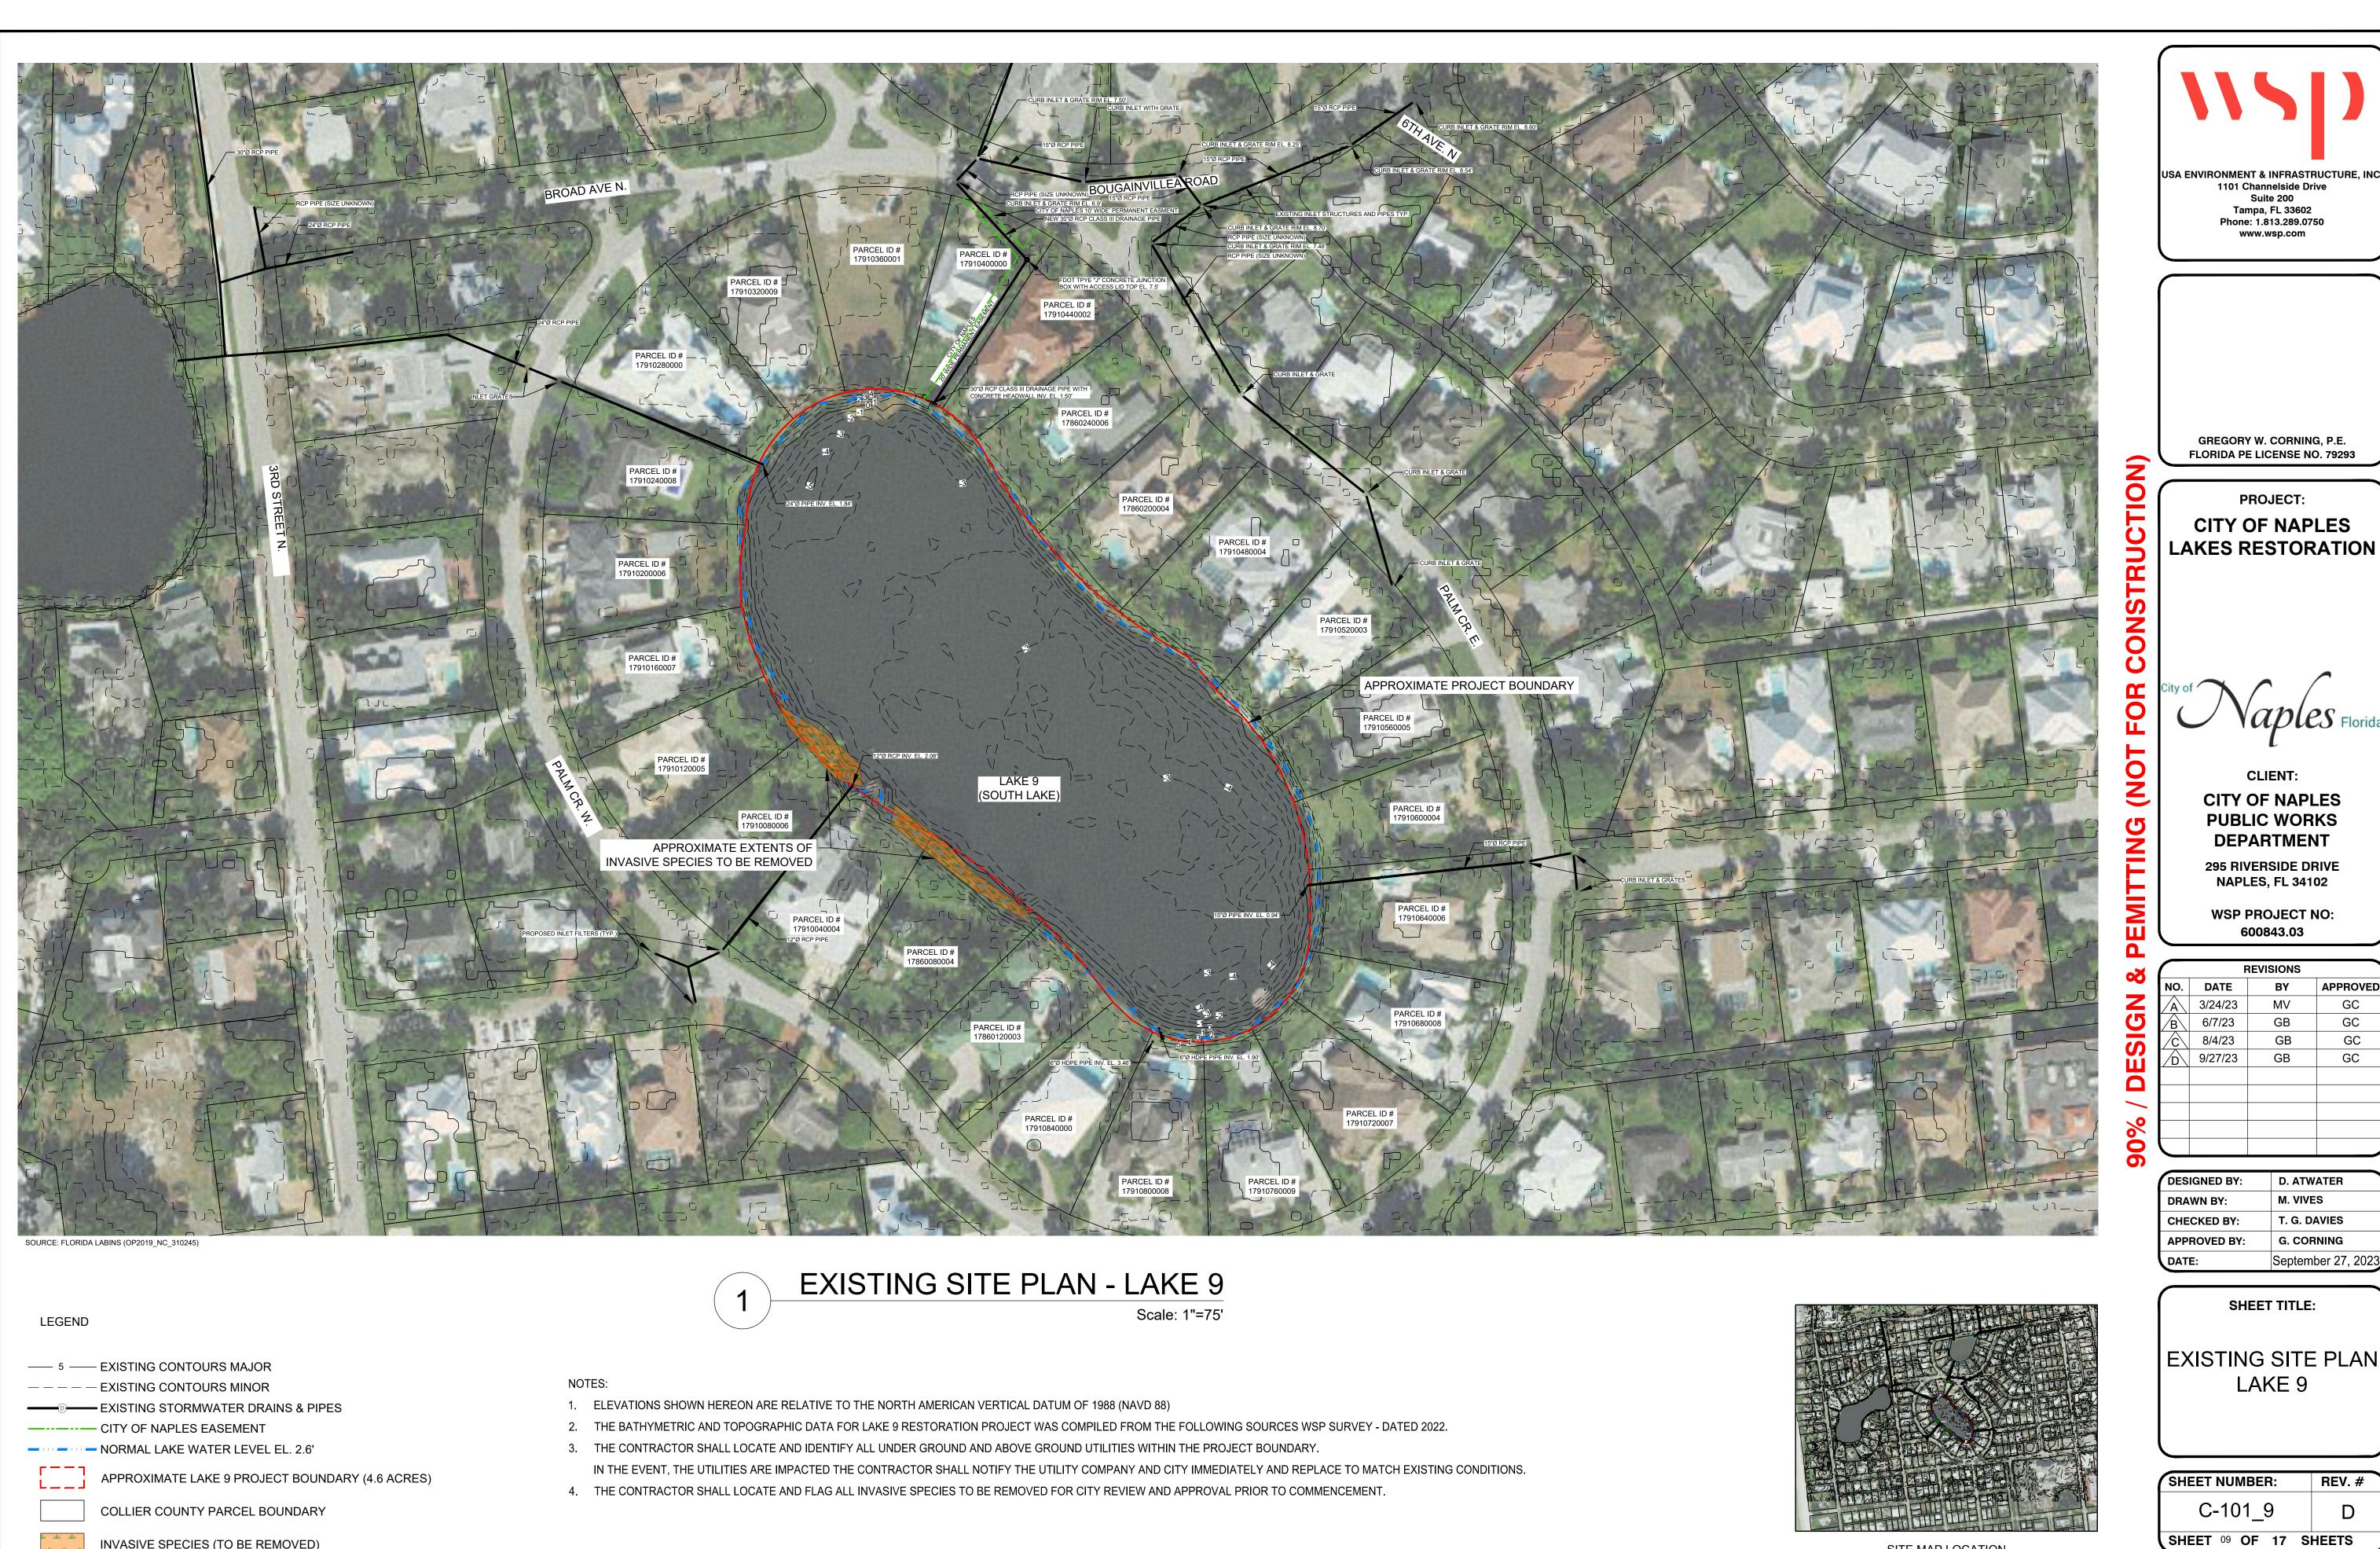

PROJECT LOCATION: LAKE 8 - LAT: 26° 9' 19"N LONG: 81°48' 8"W LAKE 9 - LAT: 26° 9' 10"N LONG: 81°48' 10"W

- 2. DESCRIPTION: THIS PROJECT CONSISTS OF SITE IMPROVEMENTS, INCLUDING REMOVAL OF INVASIVE EXOTIC VEGETATION, HYDRAULIC AND MECHANICAL DREDGING OF ORGANIC MATERIAL AND SAND FROM THE BOTTOM OF THE LAKES, CONTOURING LAKE BOTTOM AND CONSTRUCTING LITTORAL SHELVES, AND PUBLIC OUTREACH AMENITIES.
- 3. THE TYPES OF SOIL DISTURBANCE ACTIVITIES INCLUDE: HYDRAULIC DREDGING, GRADING, EXCAVATING AND COMPACTING.
- 4. SEQUENCE OF MAJOR ACTIVITIES:
  - (1) INSTALL TEMPORARY EROSION AND SEDIMENTATION CONTROLS AND MAINTAIN THROUGHOUT PROJECT.
  - (2) CONSTRUCT HYDRAULIC DREDGING AND DEWATERING STAGING AREAS
  - (3) DREDGE ORGANIC MATERIAL, DEWATER, AND HAUL OFFSITE.
  - (4) CONSTRUCT FEATURES ACCORDING TO ENGINEERING DESIGN PLANS AND TECHNICAL SPECIFICATIONS. (5) STABILIZE AREAS AS NEEDED.
  - (6) OBTAIN FINAL APPROVAL. REMOVE EROSION AND SEDIMENTATION CONTROLS AND STABILIZE ANY AREA DISTURBED BY THEIR REMOVAL.

5. AREA ESTIMATES:

- 5.1. LAKE 8 AND CITY ROADS PLATTED BOUNDARY = 2.36 ACRES
- 5.2. LAKE 9 AND CITY ROADS PLATTED BOUNDARY = 4.84 ACRES
- 6. IT IS THE RESPONSIBILITY OF THE CONTRACTOR TO DEVELOP, OBTAIN, AND IMPLEMENT A STORMWATER POLLUTION PREVENTION PLAN (SWPPP) IN ACCORDANCE WITH THE EPA NPDES GENERAL PERMIT FOR STORMWATER DISCHARGES FROM CONSTRUCTION ACTIVITIES, THE FDEP GENERIC PERMIT FOR STORMWATER DISCHARGES FROM CONSTRUCTION ACTIVITIES AND ALL OTHER FEDERAL. STATE AND LOCAL REQUIREMENTS.
- 7. THE CONTRACTOR SHALL SUBMIT A ROW PERMIT APPLICATION THROUGH THE CITY OF NAPLES STREETS AND TRAFFIC DIVISION SHOWING MAINTENANCE OF TRAFFIC AND ANY ROAD OR LANE CLOSURES.
- 8. THE CONTRACTOR SHALL USE CAUTION TO PROTECT WILDLIFE AND ECOSYSTEM THROUGH THE PROJECT DURATION.
- 9. THE CITY OF NAPLES, THE ENGINEER OF RECORD, THE CONTRACTOR, AND SFWMD SHALL HAVE A PRE-CONSTRUCTION MEETING TO DISCUSS THE COMPLEXITY AND POTENTIAL PUBLIC CONCERNS WITH THE PROJECT.
- 10. COORDINATES SHOWN HEREON ARE RELATIVE TO THE NORTH AMERICAN DATUM OF 1983, 2011 ADJUSTMENT, PROJECTED IN THE FLORIDA STATE PLANE COORDINATE SYSTEM, FLORIDA EAST ZONE 901, US SURVEY FEET, AND ELEVATIONS SHOWN HEREON ARE RELATIVE TO THE NORTH AMERICAN VERTICAL DATUM OF 1988 (NAVD88) BASED ON GLOBAL POSITIONING SYSTEM (GPS) MEASUREMENTS TO THE NATIONAL GEODETIC SURVEY (NGS) CONTINUOUSLY OPERATING REFERENCE STATIONS (CORS) NETWORK. THE POSITIONS OF THE PROJECT CONTROL STATIONS SHOWN HEREON HAVE A CALCULATED POSITIONAL ACCURACY OF 2 CM OR BETTER BASED UPON THE NGS OPUS ADJUSTMENT REPORT.