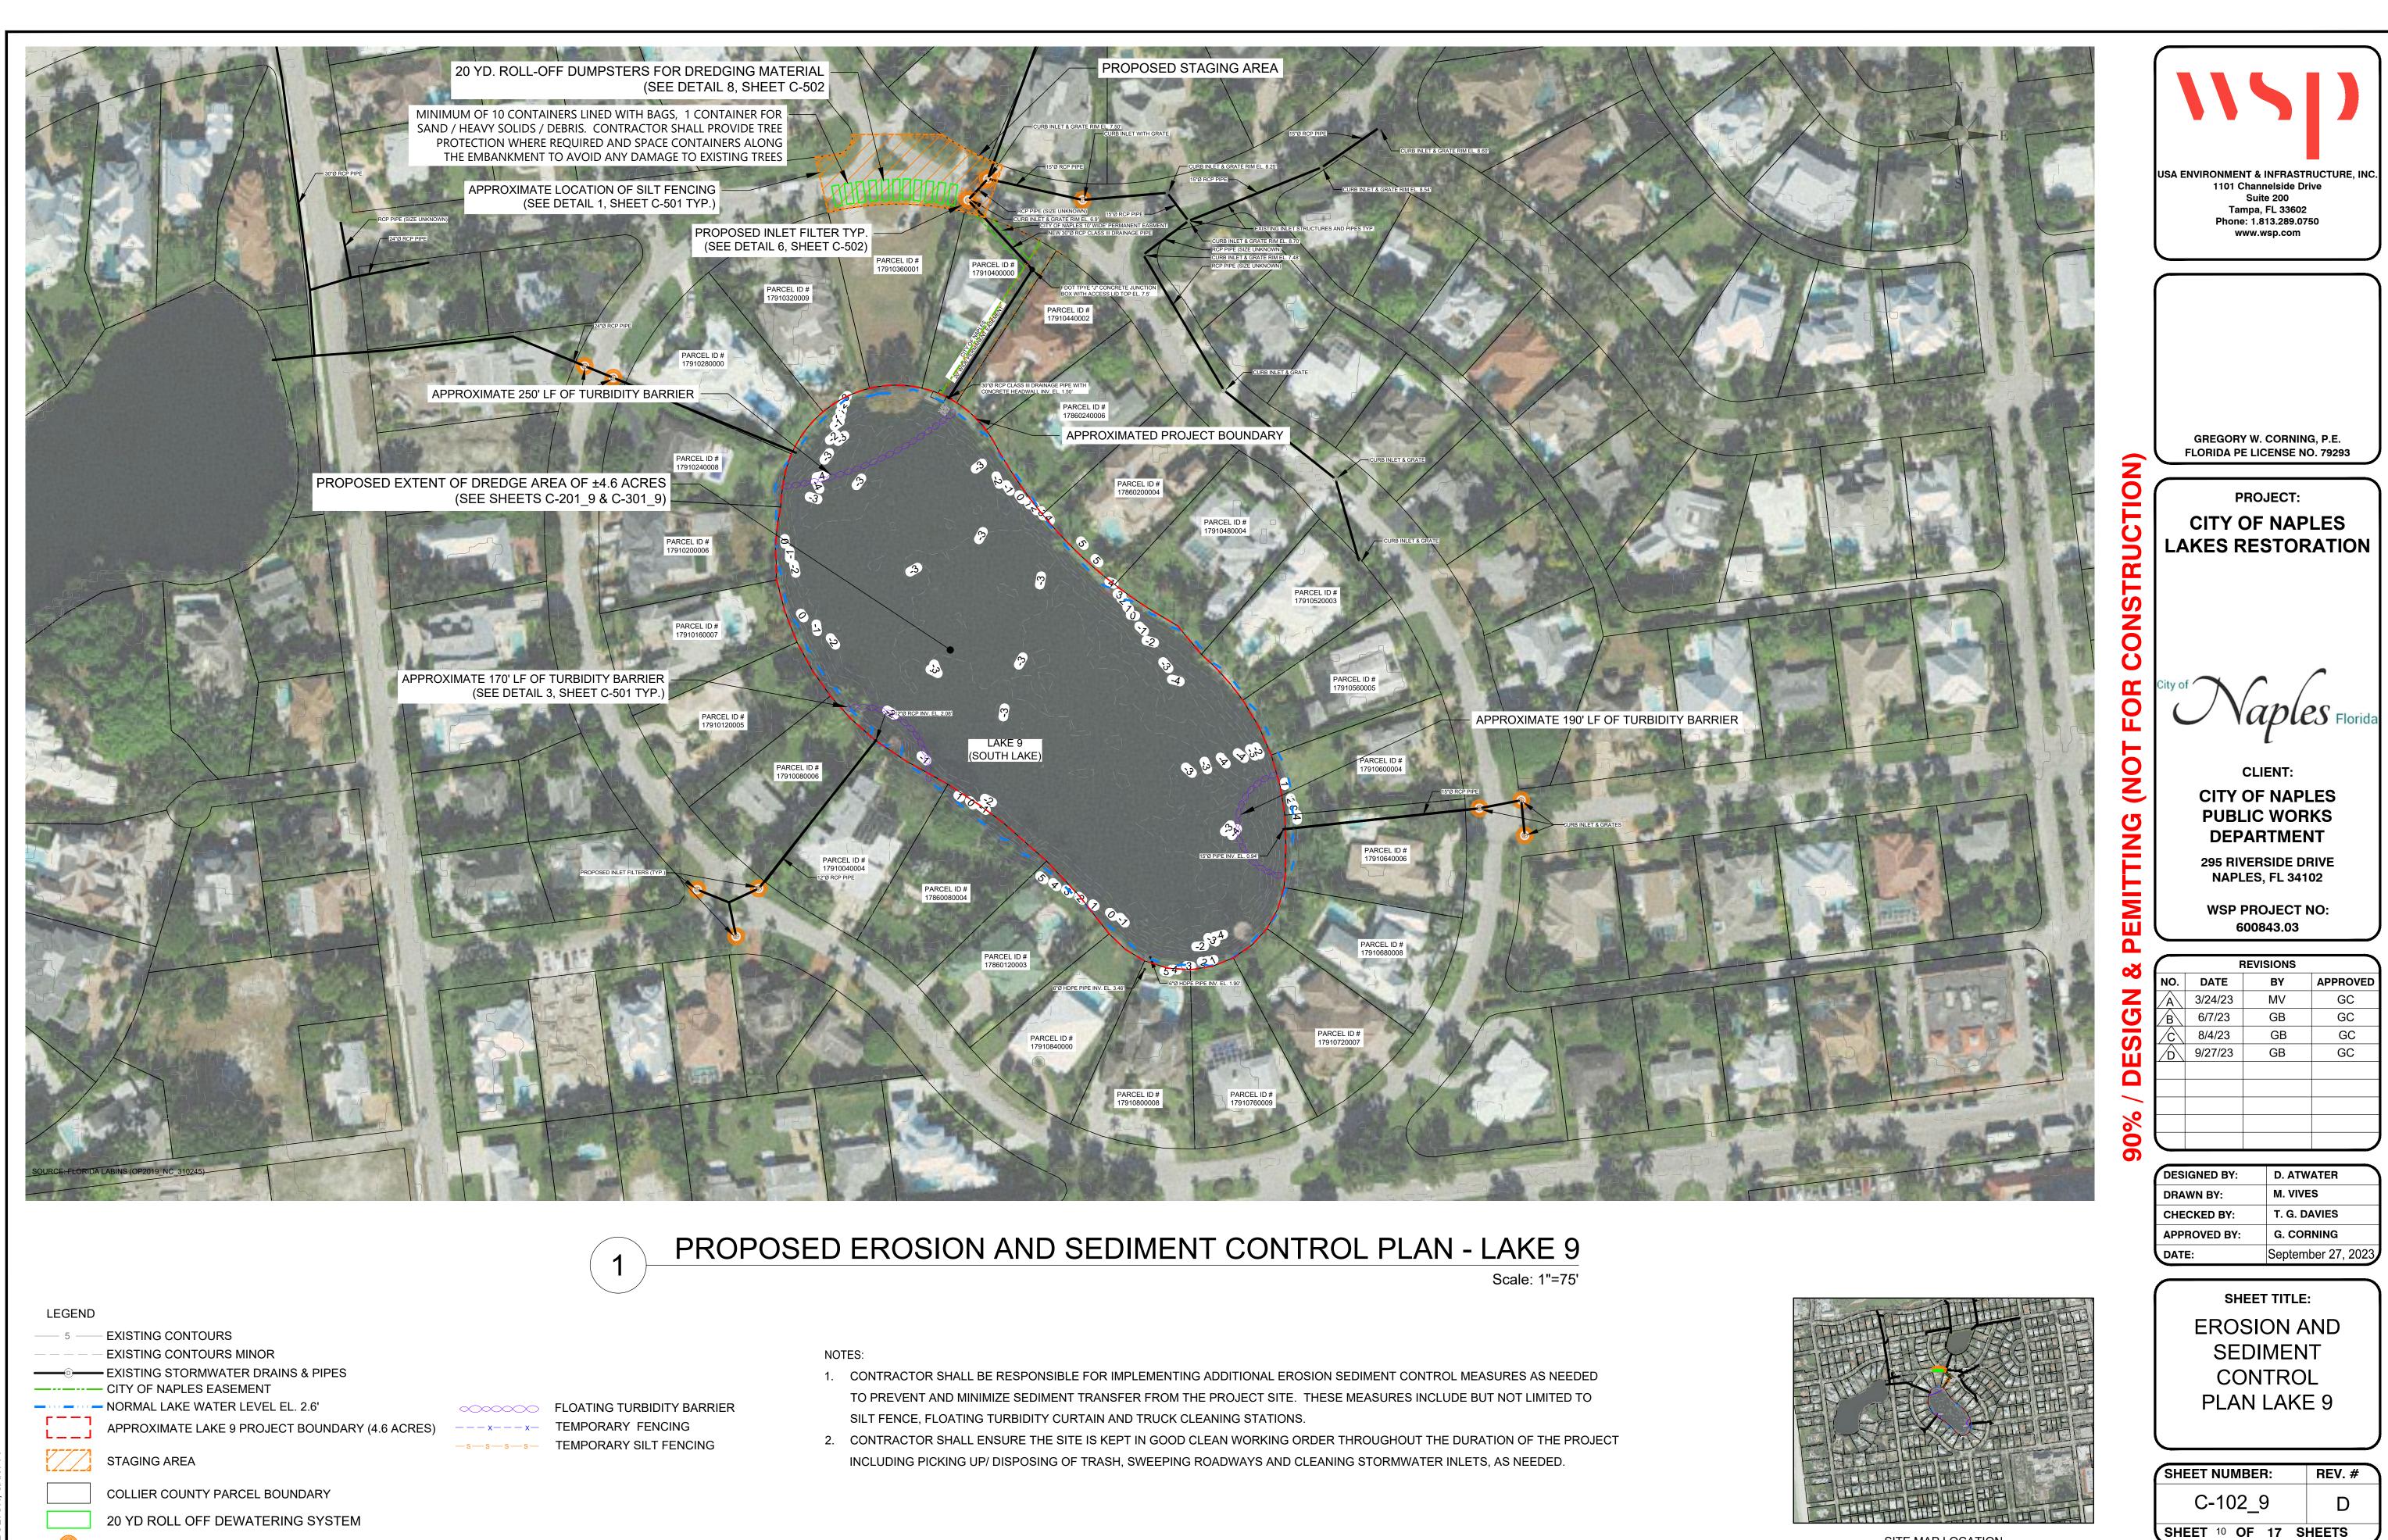

# **B. TEMPORARY EROSION AND SEDIMENT CONTROL**

- 1. CONTRACTOR SHALL INSTALL PRIOR TO AND MAINTAIN DURING CONSTRUCTION ALL SEDIMENT CONTROL MEASURES AS SHOWN ON THE PLANS.
- 2. EROSION CONTROL MEASURES AND THE OUTFALLS WILL BE INSPECTED AT LEAST DAILY, AFTER EACH RAIN AND REPAIRED BY THE GENERAL CONTRACTOR IF DAMAGED. CLEAN OUT OF SEDIMENT CONTROL STRUCTURES WILL BE PERFORMED BY THE CONTRACTOR WHEN SEDIMENT HAS ACCUMULATED TO ONE-HALF (1/2) FULL FOR SILT FENCE. TURBIDITY BARRIERS, AND INLET SEDIMENT TRAPS.
- THE CONTRACTOR IS RESPONSIBLE FOR LOCATING SEDIMENT AND EROSION CONTROL MEASURES TO PROVIDE OPTIMUM SEDIMENT AND EROSION CONTROL. SEDIMENT AND EROSION CONTROL MEASURES SHALL COMPLY WITH CHAPTER 6 OF THE FLORIDA DEVELOPMENT MANUAL.
- 4. ADDITIONAL EROSION AND SEDIMENT CONTROL MEASURES SHALL BE INSTALLED IF DEEMED NECESSARY BY ON-SITE INSPECTION OF CITY OF NAPLES DESIGNATED REPRESENTATIVE.
- THE CONTRACTOR SHALL PROTECT ALL EXISTING DITCHES, WETLAND VEGETATION, STORM DRAIN PIPES, AND INLETS, IN THE VICINITY OF WORK TO BE PERFORMED, FROM DAMAGE OR SILTATION. WHETHER OR NOT SPECIFICALLY IDENTIFIED IN THE PLANS.
- EROSION CONTROL MEASURES DESCRIBED SHALL BE MAINTAINED UNTIL PERMANENT DRAINAGE FACILITIES HAVE BEEN RECONSTRUCTED AND VEGETATION ON PLANTED SLOPES IS SUFFICIENTLY ESTABLISHED TO BE AN EFFECTIVE EROSION DETERRENT.
- CONSTRUCTION EXITS SHALL BE MAINTAINED IN A CONDITION WHICH WILL PREVENT TRACKING OR FLOW OF MUD INTO PUBLIC STREETS. IF TRACKING OR FLOW OF MUD OCCURS, CONTRACTOR SHALL CONSTRUCT A SOIL TRACKING PREVENTION DEVICE IN ACCORDANCE WITH FDOT DESIGN STANDARD 2010, INDEX NO. 106.
- REMOVE ALL TEMPORARY EROSION CONTROL MEASURES UPON ESTABLISHMENT OF PERMANENT VEGETATION OR PROJECT COMPLETION, AS DIRECTED BY THE CITY'S REPRESENTATIVE.
- 9. SILT FENCE AND TURBIDITY BARRIERS SHALL MEET THE REQUIREMENTS OF FDOT DESIGN STANDARDS 2017-18, INDEX NO. 104.
- CONTRACTOR SHALL BE SOLELY RESPONSIBLE FOR CONTROL OF EROSION WITHIN 10. THE WORK SITE AND PREVENTION OF SEDIMENTATION OF ANY ADJACENT OR DOWNSTREAM WATERWAYS. THE EROSION AND SEDIMENTATION CONTROL MEASURES SHOWN ON THE PLANS ARE THE MINIMUM REQUIREMENTS. THE CONTRACTOR'S METHODS OF OPERATION MAY DICTATE ADDITIONAL EROSION AND SEDIMENTATION CONTROL MEASURES. THE CONTRACTOR SHALL BE RESPONSIBLE FOR DETERMINING AND INSTALLING ADDITIONAL MEASURES.
- 11. ANY UNCOVERED DISTURBED AREA LEFT EXPOSED FOR A PERIOD GREATER THAN 20 DAYS SHALL BE STABILIZED WITH MULCH OR TEMPORARY SEEDING.

## C. DEWATERING

- DEWATERING ACTIVITIES SHALL ADHERE TO THE SFWMD PERMIT 1
- SEE TECHNICAL SPECIFICATIONS FOR ADDITIONAL INFORMATION.