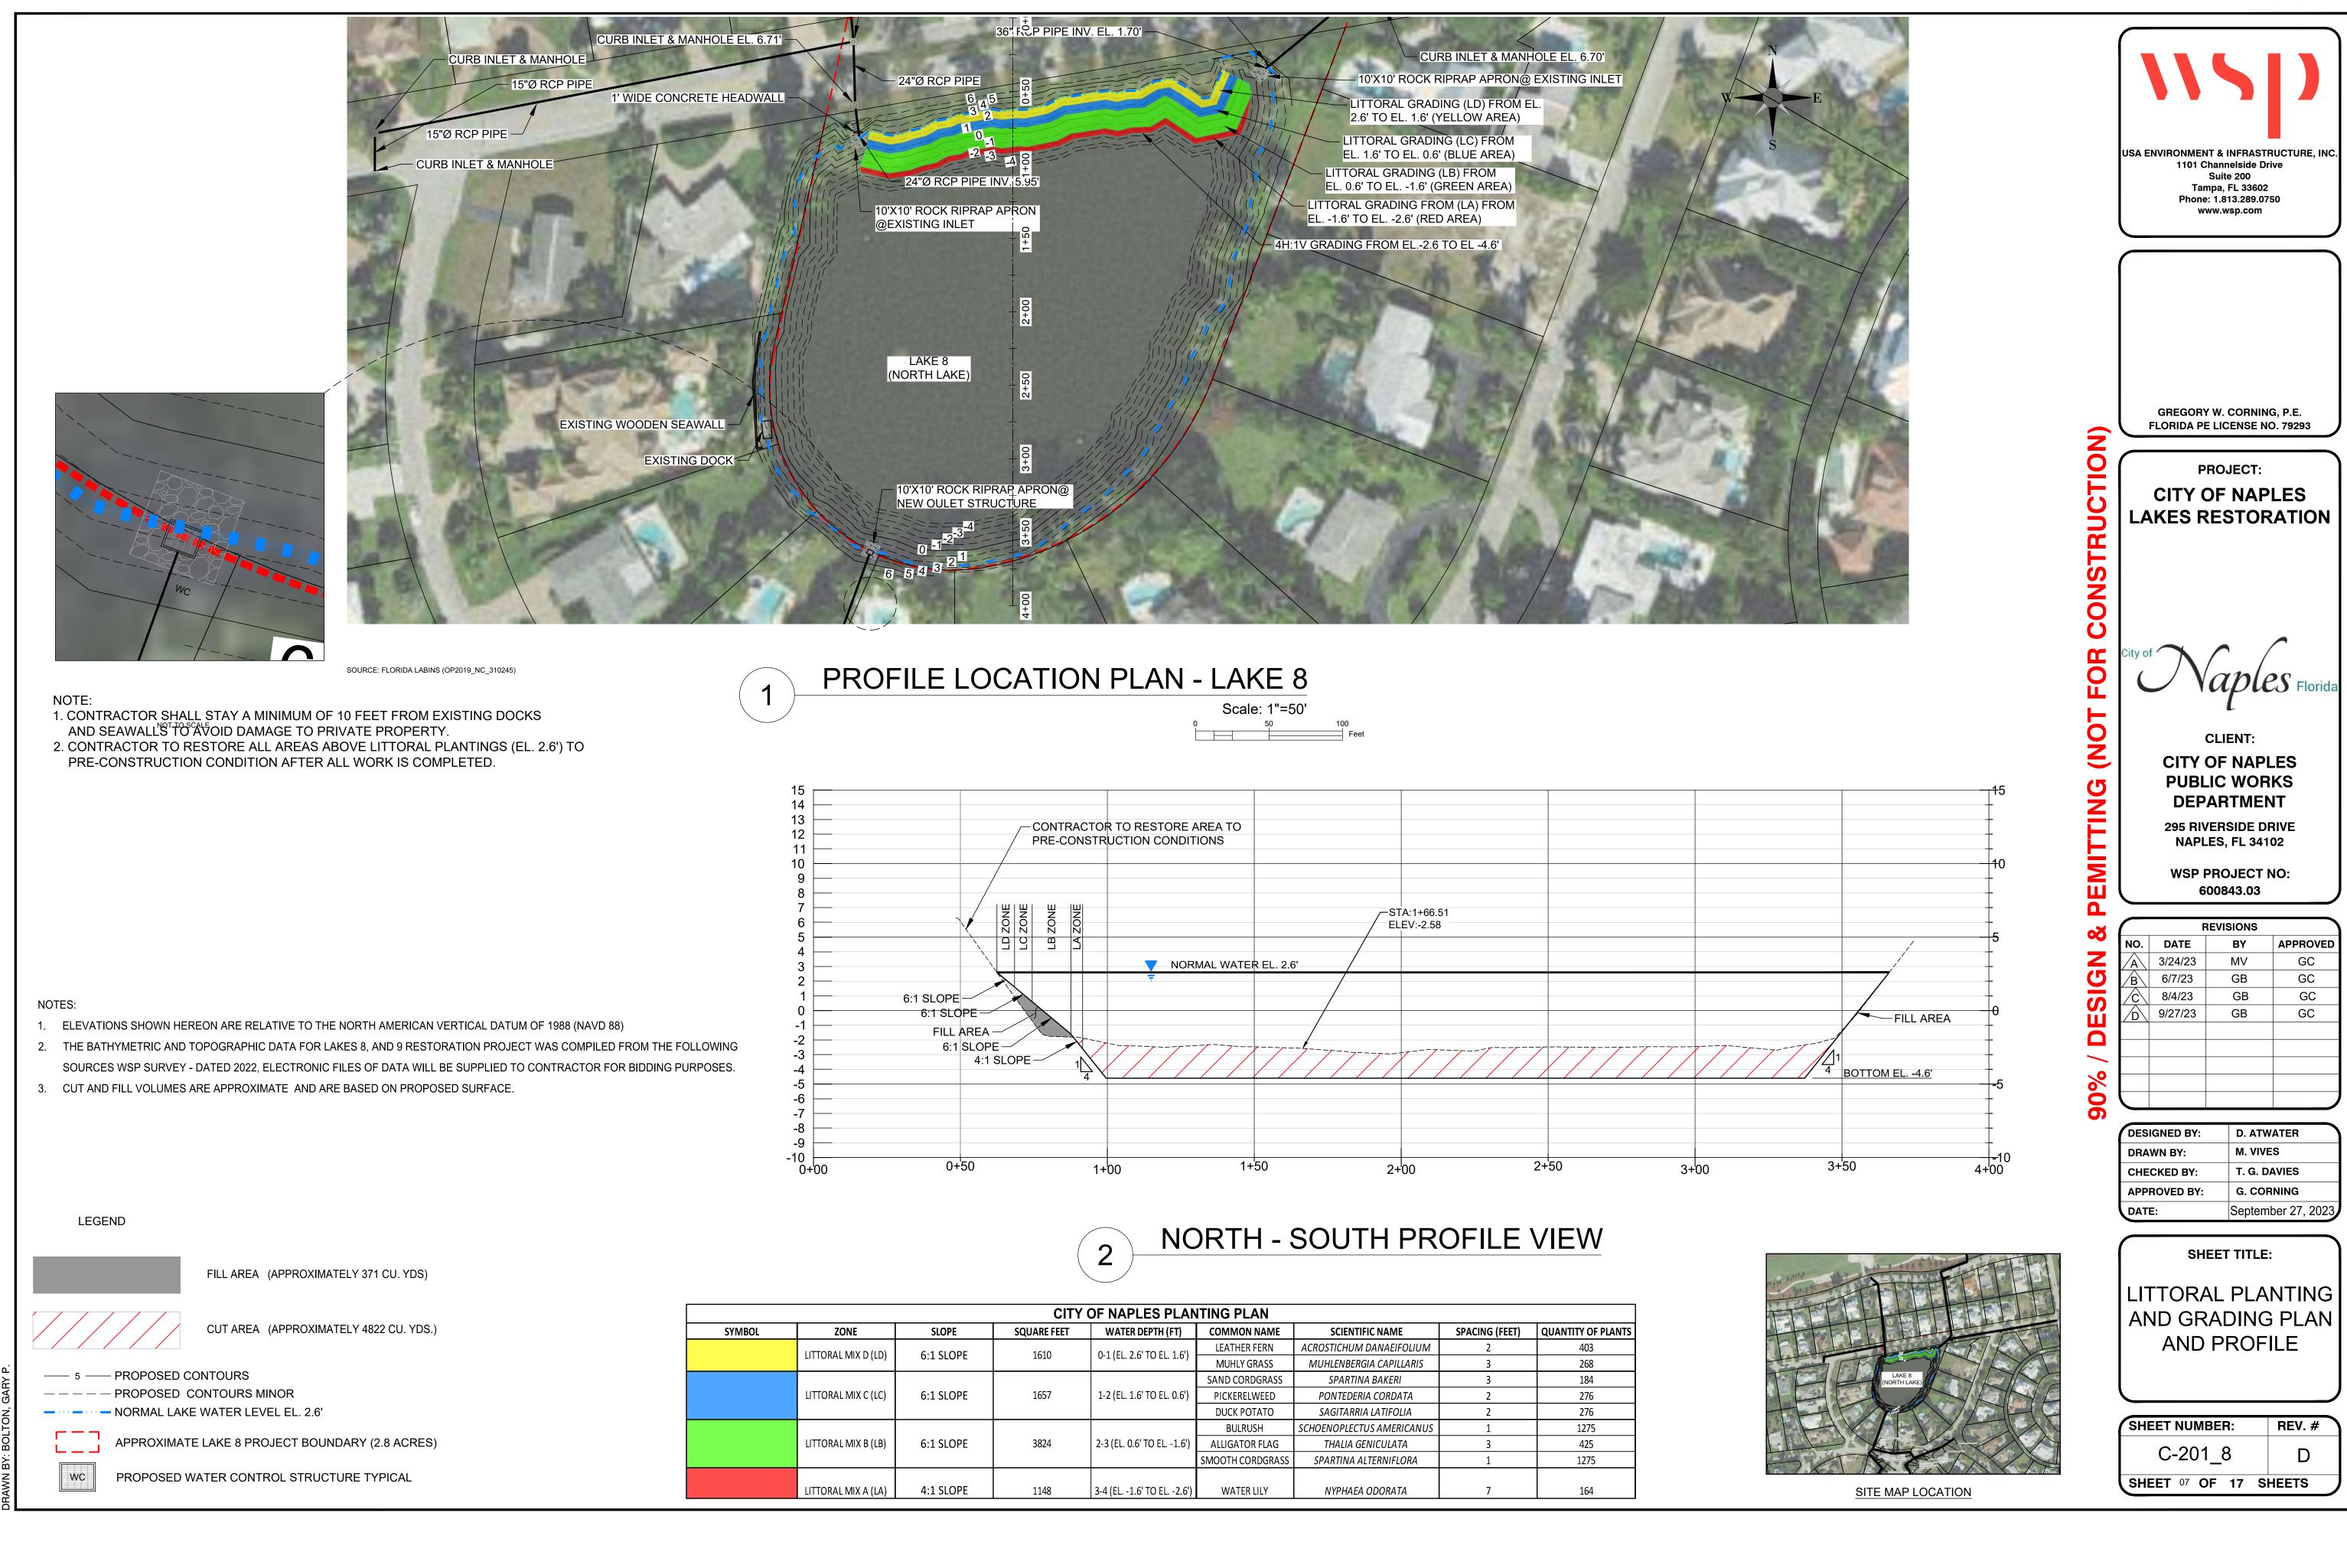

SITE MAP LOCATION

| CITY OF NAPLES PLANTING PLAN |           |             |                            |                  |                           |                |                    |  |
|------------------------------|-----------|-------------|----------------------------|------------------|---------------------------|----------------|--------------------|--|
| ZONE                         | SLOPE     | SQUARE FEET | WATER DEPTH (FT)           | COMMON NAME      | SCIENTIFIC NAME           | SPACING (FEET) | QUANTITY OF PLANTS |  |
| ITTORAL MIX D (LD)           | 6:1 SLOPE | 1610        | 0-1 (EL. 2.6' TO EL. 1.6') | LEATHER FERN     | ACROSTICHUM DANAEIFOLIUM  | 2              | 403                |  |
|                              | 0.1 SLOPL | 1010        | 0-1 (EL. 2.0 TO EL. 1.0)   | MUHLY GRASS      | MUHLENBERGIA CAPILLARIS   | 3              | 268                |  |
|                              |           |             |                            | SAND CORDGRASS   | SPARTINA BAKERI           | 3              | 184                |  |
| ITTORAL MIX C (LC)           | 6:1 SLOPE | 1657        | 1-2 (EL. 1.6' TO EL. 0.6') | PICKERELWEED     | PONTEDERIA CORDATA        | 2              | 276                |  |
|                              |           |             |                            | DUCK POTATO      | SAGITARRIA LATIFOLIA      | 2              | 276                |  |
|                              |           |             |                            | BULRUSH          | SCHOENOPLECTUS AMERICANUS | 1              | 1275               |  |
| ITTORAL MIX B (LB)           | 6:1 SLOPE | 3824        | 2-3 (EL. 0.6' TO EL1.6')   | ALLIGATOR FLAG   | THALIA GENICULATA         | 3              | 425                |  |
|                              |           |             |                            | SMOOTH CORDGRASS | SPARTINA ALTERNIFLORA     | 1              | 1275               |  |
|                              |           |             |                            |                  |                           |                |                    |  |
| ITTORAL MIX A (LA)           | 4:1 SLOPE | 1148        | 3-4 (EL1.6' TO EL2.6')     | WATER LILY       | NYPHAEA ODORATA           | 7              | 164                |  |

|        | CITY OF NAPLES PLANTING PLAN |           |             |                            |                  |                           |  |  |  |
|--------|------------------------------|-----------|-------------|----------------------------|------------------|---------------------------|--|--|--|
| SYMBOL | ZONE                         | SLOPE     | SQUARE FEET | WATER DEPTH (FT)           | COMMON NAME      | SCIENTIFIC NAME           |  |  |  |
|        | LITTORAL MIX D (LD)          | 6:1 SLOPE | 1610        | 0-1 (EL. 2.6' TO EL. 1.6') | LEATHER FERN     | ACROSTICHUM DANAEIFOLIUM  |  |  |  |
|        |                              | 0.1 SLOPE | 1010        | 0-1 (EL. 2.0 TO EL. 1.0)   | MUHLY GRASS      | MUHLENBERGIA CAPILLARIS   |  |  |  |
|        |                              |           |             |                            | SAND CORDGRASS   | SPARTINA BAKERI           |  |  |  |
|        | LITTORAL MIX C (LC)          | 6:1 SLOPE | 1657        | 1-2 (EL. 1.6' TO EL. 0.6') | PICKERELWEED     | PONTEDERIA CORDATA        |  |  |  |
|        |                              |           |             |                            | DUCK POTATO      | SAGITARRIA LATIFOLIA      |  |  |  |
|        |                              |           |             |                            | BULRUSH          | SCHOENOPLECTUS AMERICANUS |  |  |  |
|        | LITTORAL MIX B (LB)          | 6:1 SLOPE | 3824        | 2-3 (EL. 0.6' TO EL1.6')   | ALLIGATOR FLAG   | THALIA GENICULATA         |  |  |  |
|        |                              |           |             |                            | SMOOTH CORDGRASS | SPARTINA ALTERNIFLORA     |  |  |  |
|        |                              |           |             |                            |                  |                           |  |  |  |
|        | LITTORAL MIX A (LA)          | 4:1 SLOPE | 1148        | 3-4 (EL1.6' TO EL2.6')     | WATER LILY       | NYPHAEA ODORATA           |  |  |  |

LEGEND

FILL AREA (APPROXIMATELY 371 CU. YDS)

CUT AREA (APPROXIMATELY 4822 CU. YDS.)

| 5         |
|-----------|
|           |
|           |
| <b></b> - |
|           |
| WC        |
| F         |

 $\bigcirc$ 

PROPOSED CONTOURS PROPOSED CONTOURS MINOR NORMAL LAKE WATER LEVEL EL. 2.6' APPROXIMATE LAKE 8 PROJECT BOUNDARY (2.8 ACRES) PROPOSED WATER CONTROL STRUCTURE PROPOSED INLET FILTER TYPICAL PROPOSED AERATOR