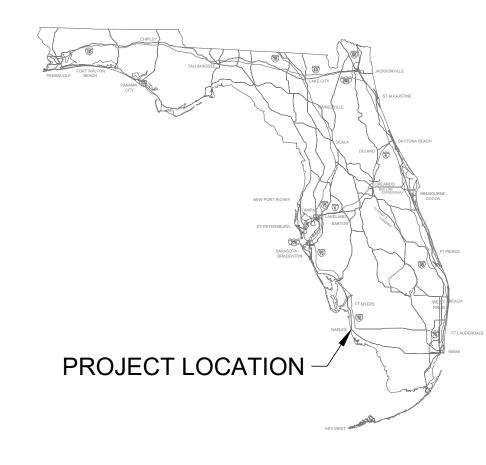

- TICKET.
- 4.

LOCATED IN SECTION 4 TOWNSHIP 50 SOUTH, RANGE 25 EAST COLLIER COUNTY, NAPLES, FLORIDA

VICINITY MAP

PROJECT LOCATION: LAKE 8 - LAT: 26° 9' 19"N LONG: 81°48' 8"W LAKE 9 - LAT: 26° 9' 10"N LONG: 81°48' 10"W

- 2. DESCRIPTION: THIS PROJECT CONSISTS OF SITE IMPROVEMENTS, INCLUDING REMOVAL OF INVASIVE EXOTIC VEGETATION, HYDRAULIC AND MECHANICAL DREDGING OF ORGANIC MATERIAL AND SAND FROM THE BOTTOM OF THE LAKES, CONTOURING LAKE BOTTOM AND CONSTRUCTING LITTORAL SHELVES, AND PUBLIC OUTREACH AMENITIES.
- 3. THE TYPES OF SOIL DISTURBANCE ACTIVITIES INCLUDE: HYDRAULIC DREDGING, GRADING, EXCAVATING AND COMPACTING.
- 4. SEQUENCE OF MAJOR ACTIVITIES:
  - (1) INSTALL TEMPORARY EROSION AND SEDIMENTATION CONTROLS AND MAINTAIN THROUGHOUT PROJECT.
  - (2) CONSTRUCT HYDRAULIC DREDGING AND DEWATERING STAGING AREAS
  - (3) DREDGE ORGANIC MATERIAL, DEWATER, AND HAUL OFFSITE.
  - (4) CONSTRUCT FEATURES ACCORDING TO ENGINEERING DESIGN PLANS AND TECHNICAL SPECIFICATIONS. (5) STABILIZE AREAS AS NEEDED.
  - (6) OBTAIN FINAL APPROVAL. REMOVE EROSION AND SEDIMENTATION CONTROLS AND STABILIZE ANY AREA DISTURBED BY THEIR REMOVAL.