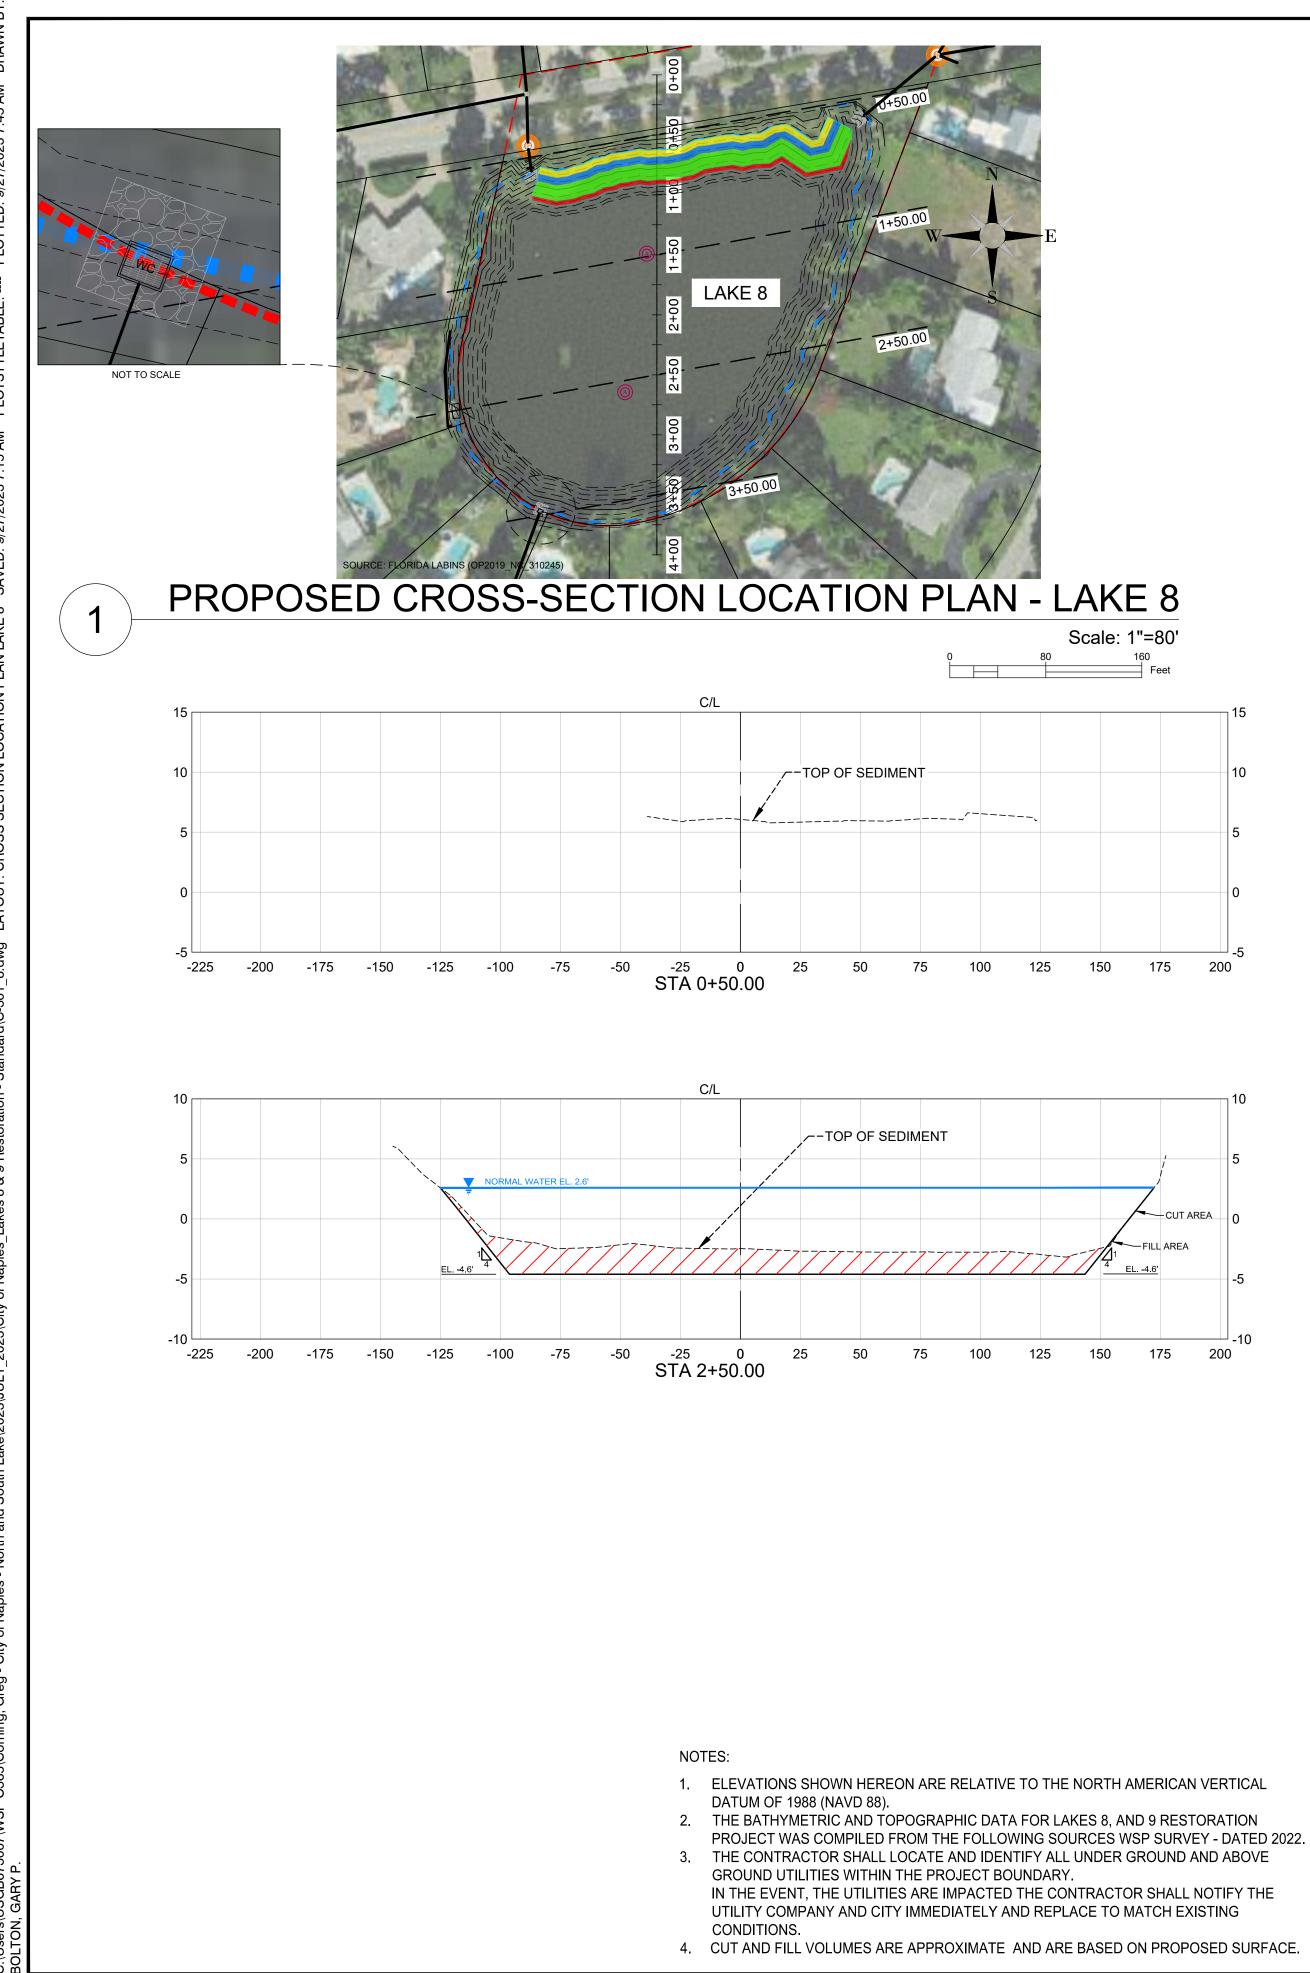

LEGEND

FILL AREA (APPROXIMATELY 371 CU. YDS)

CUT AREA (APPROXIMATELY 4822 CU. YDS.)

| 5         |
|-----------|
|           |
|           |
| <b></b> - |
|           |
| WC        |
| F         |

 $\bigcirc$ 

PROPOSED CONTOURS PROPOSED CONTOURS MINOR NORMAL LAKE WATER LEVEL EL. 2.6' APPROXIMATE LAKE 8 PROJECT BOUNDARY (2.8 ACRES) PROPOSED WATER CONTROL STRUCTURE PROPOSED INLET FILTER TYPICAL PROPOSED AERATOR