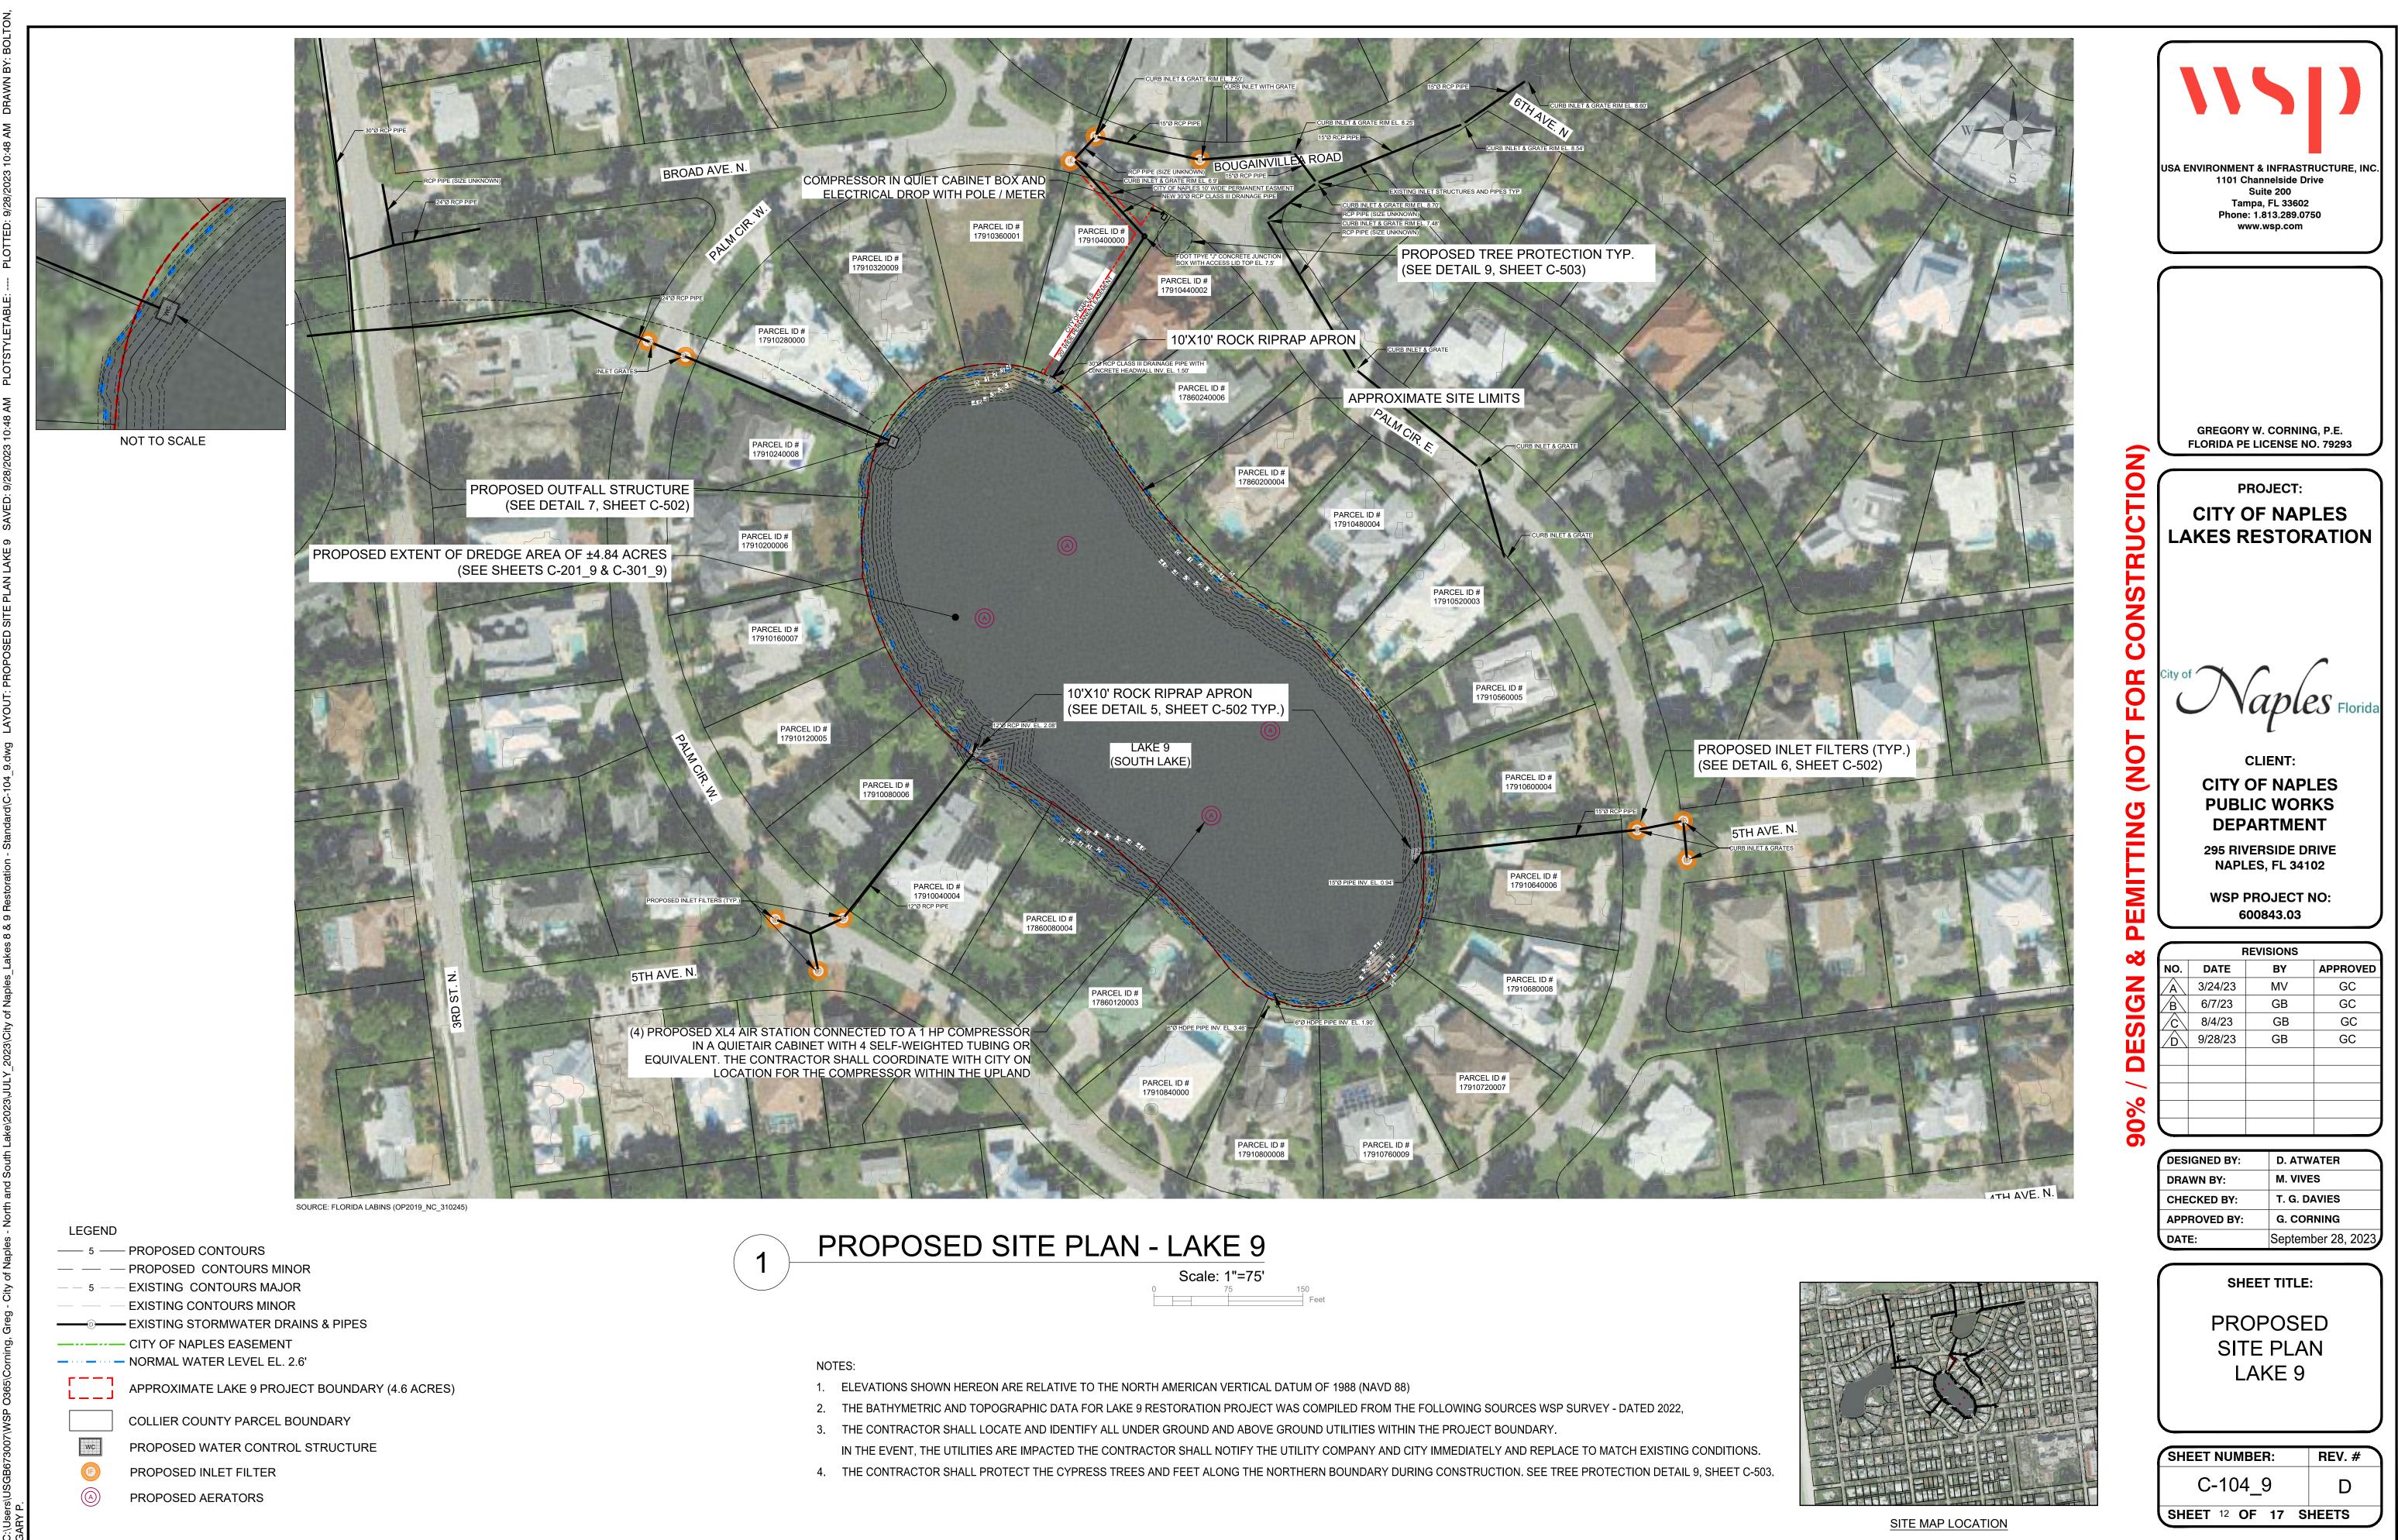

PROJECT LOCATION: LAKE 8 - LAT: 26° 9' 19"N LONG: 81°48' 8"W LAKE 9 - LAT: 26° 9' 10"N LONG: 81°48' 10"W

- 2. DESCRIPTION: THIS PROJECT CONSISTS OF SITE IMPROVEMENTS, INCLUDING REMOVAL OF INVASIVE EXOTIC VEGETATION, HYDRAULIC AND MECHANICAL DREDGING OF ORGANIC MATERIAL AND SAND FROM THE BOTTOM OF THE LAKES, CONTOURING LAKE BOTTOM AND CONSTRUCTING LITTORAL SHELVES, AND PUBLIC OUTREACH AMENITIES.
- 3. THE TYPES OF SOIL DISTURBANCE ACTIVITIES INCLUDE: HYDRAULIC DREDGING, GRADING, EXCAVATING AND COMPACTING.
- 4. SEQUENCE OF MAJOR ACTIVITIES:
  - (1) INSTALL TEMPORARY EROSION AND SEDIMENTATION CONTROLS AND MAINTAIN THROUGHOUT PROJECT.
  - (2) CONSTRUCT HYDRAULIC DREDGING AND DEWATERING STAGING AREAS
  - (3) DREDGE ORGANIC MATERIAL, DEWATER, AND HAUL OFFSITE.
  - (4) CONSTRUCT FEATURES ACCORDING TO ENGINEERING DESIGN PLANS AND TECHNICAL SPECIFICATIONS. (5) STABILIZE AREAS AS NEEDED.
  - (6) OBTAIN FINAL APPROVAL. REMOVE EROSION AND SEDIMENTATION CONTROLS AND STABILIZE ANY AREA DISTURBED BY THEIR REMOVAL.

5. AREA ESTIMATES:

- 5.1. LAKE 8 AND CITY ROADS PLATTED BOUNDARY = 2.36 ACRES
- 5.2. LAKE 9 AND CITY ROADS PLATTED BOUNDARY = 4.84 ACRES
- 6. IT IS THE RESPONSIBILITY OF THE CONTRACTOR TO DEVELOP, OBTAIN, AND IMPLEMENT A STORMWATER POLLUTION PREVENTION PLAN (SWPPP) IN ACCORDANCE WITH THE EPA NPDES GENERAL PERMIT FOR STORMWATER DISCHARGES FROM CONSTRUCTION ACTIVITIES, THE FDEP GENERIC PERMIT FOR STORMWATER DISCHARGES FROM CONSTRUCTION ACTIVITIES AND ALL OTHER FEDERAL. STATE AND LOCAL REQUIREMENTS.
- 7. THE CONTRACTOR SHALL SUBMIT A ROW PERMIT APPLICATION THROUGH THE CITY OF NAPLES STREETS AND TRAFFIC DIVISION SHOWING MAINTENANCE OF TRAFFIC AND ANY ROAD OR LANE CLOSURES.
- 8. THE CONTRACTOR SHALL USE CAUTION TO PROTECT WILDLIFE AND ECOSYSTEM THROUGH THE PROJECT DURATION.
- 9. THE CITY OF NAPLES, THE ENGINEER OF RECORD, THE CONTRACTOR, AND SFWMD SHALL HAVE A PRE-CONSTRUCTION MEETING TO DISCUSS THE COMPLEXITY AND POTENTIAL PUBLIC CONCERNS WITH THE PROJECT.
- 10. COORDINATES SHOWN HEREON ARE RELATIVE TO THE NORTH AMERICAN DATUM OF 1983, 2011 ADJUSTMENT, PROJECTED IN THE FLORIDA STATE PLANE COORDINATE SYSTEM, FLORIDA EAST ZONE 901, US SURVEY FEET, AND ELEVATIONS SHOWN HEREON ARE RELATIVE TO THE NORTH AMERICAN VERTICAL DATUM OF 1988 (NAVD88) BASED ON GLOBAL POSITIONING SYSTEM (GPS) MEASUREMENTS TO THE NATIONAL GEODETIC SURVEY (NGS) CONTINUOUSLY OPERATING REFERENCE STATIONS (CORS) NETWORK. THE POSITIONS OF THE PROJECT CONTROL STATIONS SHOWN HEREON HAVE A CALCULATED POSITIONAL ACCURACY OF 2 CM OR BETTER BASED UPON THE NGS OPUS ADJUSTMENT REPORT.