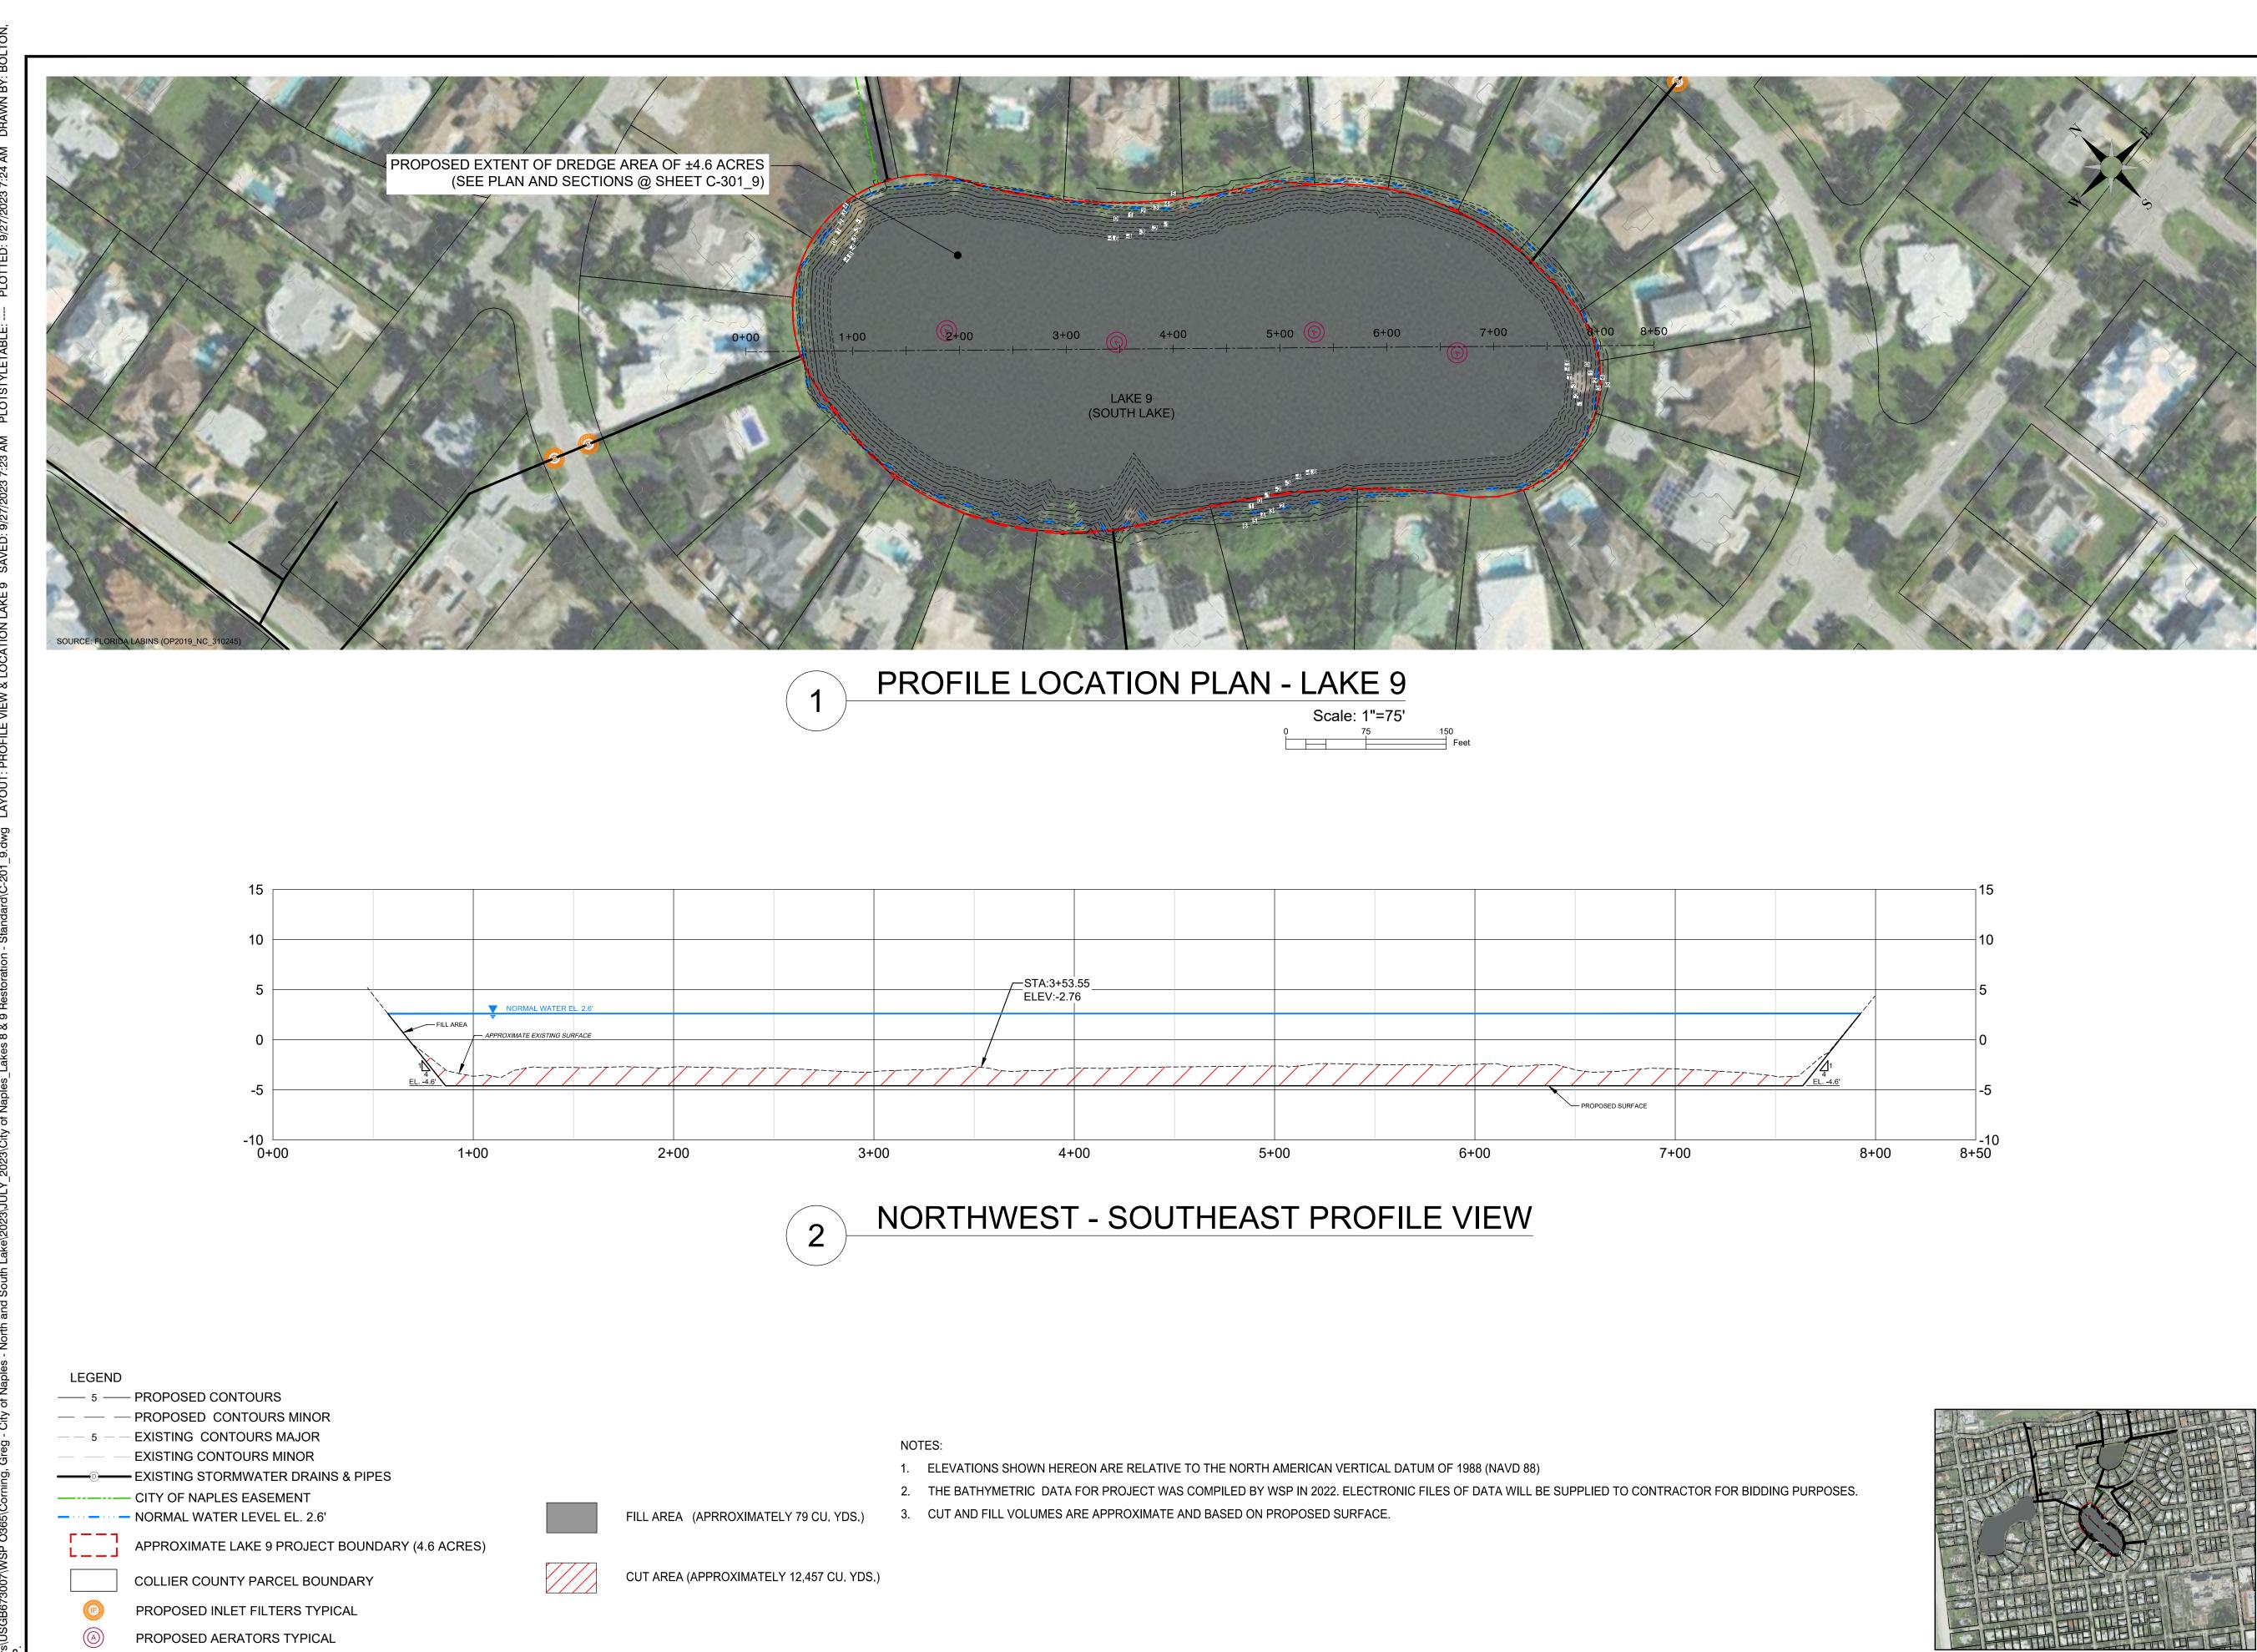

PROJECT LOCATION: LAKE 8 - LAT: 26° 9' 19"N LONG: 81°48' 8"W LAKE 9 - LAT: 26° 9' 10"N LONG: 81°48' 10"W

- 2. DESCRIPTION: THIS PROJECT CONSISTS OF SITE IMPROVEMENTS, INCLUDING REMOVAL OF INVASIVE EXOTIC VEGETATION, HYDRAULIC AND MECHANICAL DREDGING OF ORGANIC MATERIAL AND SAND FROM THE BOTTOM OF THE LAKES, CONTOURING LAKE BOTTOM AND CONSTRUCTING LITTORAL SHELVES, AND PUBLIC OUTREACH AMENITIES.
- 3. THE TYPES OF SOIL DISTURBANCE ACTIVITIES INCLUDE: HYDRAULIC DREDGING, GRADING, EXCAVATING AND COMPACTING.
- 4. SEQUENCE OF MAJOR ACTIVITIES:
  - (1) INSTALL TEMPORARY EROSION AND SEDIMENTATION CONTROLS AND MAINTAIN THROUGHOUT PROJECT.
  - (2) CONSTRUCT HYDRAULIC DREDGING AND DEWATERING STAGING AREAS
  - (3) DREDGE ORGANIC MATERIAL, DEWATER, AND HAUL OFFSITE.
  - (4) CONSTRUCT FEATURES ACCORDING TO ENGINEERING DESIGN PLANS AND TECHNICAL SPECIFICATIONS. (5) STABILIZE AREAS AS NEEDED.
  - (6) OBTAIN FINAL APPROVAL. REMOVE EROSION AND SEDIMENTATION CONTROLS AND STABILIZE ANY AREA DISTURBED BY THEIR REMOVAL.

5. AREA ESTIMATES:

- 5.1. LAKE 8 AND CITY ROADS PLATTED BOUNDARY = 2.36 ACRES
- 5.2. LAKE 9 AND CITY ROADS PLATTED BOUNDARY = 4.84 ACRES
- 6. IT IS THE RESPONSIBILITY OF THE CONTRACTOR TO DEVELOP, OBTAIN, AND IMPLEMENT A STORMWATER POLLUTION PREVENTION PLAN (SWPPP) IN ACCORDANCE WITH THE EPA NPDES GENERAL PERMIT FOR STORMWATER DISCHARGES FROM CONSTRUCTION ACTIVITIES, THE FDEP GENERIC PERMIT FOR STORMWATER DISCHARGES FROM CONSTRUCTION ACTIVITIES AND ALL OTHER FEDERAL. STATE AND LOCAL REQUIREMENTS.
- 7. THE CONTRACTOR SHALL SUBMIT A ROW PERMIT APPLICATION THROUGH THE CITY OF NAPLES STREETS AND TRAFFIC DIVISION SHOWING MAINTENANCE OF TRAFFIC AND ANY ROAD OR LANE CLOSURES.
- 8. THE CONTRACTOR SHALL USE CAUTION TO PROTECT WILDLIFE AND ECOSYSTEM THROUGH THE PROJECT DURATION.
- 9. THE CITY OF NAPLES, THE ENGINEER OF RECORD, THE CONTRACTOR, AND SFWMD SHALL HAVE A PRE-CONSTRUCTION MEETING TO DISCUSS THE COMPLEXITY AND POTENTIAL PUBLIC CONCERNS WITH THE PROJECT.
- 10. COORDINATES SHOWN HEREON ARE RELATIVE TO THE NORTH AMERICAN DATUM OF 1983, 2011 ADJUSTMENT, PROJECTED IN THE FLORIDA STATE PLANE COORDINATE SYSTEM, FLORIDA EAST ZONE 901, US SURVEY FEET, AND ELEVATIONS SHOWN HEREON ARE RELATIVE TO THE NORTH AMERICAN VERTICAL DATUM OF 1988 (NAVD88) BASED ON GLOBAL POSITIONING SYSTEM (GPS) MEASUREMENTS TO THE NATIONAL GEODETIC SURVEY (NGS) CONTINUOUSLY OPERATING REFERENCE STATIONS (CORS) NETWORK. THE POSITIONS OF THE PROJECT CONTROL STATIONS SHOWN HEREON HAVE A CALCULATED POSITIONAL ACCURACY OF 2 CM OR BETTER BASED UPON THE NGS OPUS ADJUSTMENT REPORT.