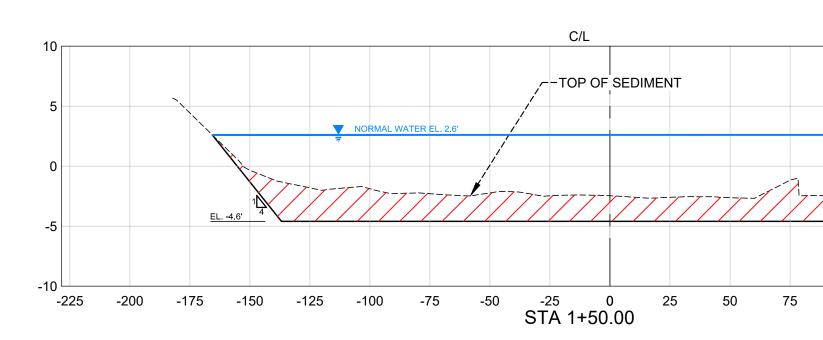

LEGEND

FILL AREA (APPROXIMATELY 371 CU. YDS)

CUT AREA (APPROXIMATELY 4822 CU. YDS.)

| 5         |
|-----------|
|           |
|           |
| <b></b> - |
|           |
| WC        |
| F         |

 $\bigcirc$ 

PROPOSED CONTOURS PROPOSED CONTOURS MINOR NORMAL LAKE WATER LEVEL EL. 2.6' APPROXIMATE LAKE 8 PROJECT BOUNDARY (2.8 ACRES) PROPOSED WATER CONTROL STRUCTURE PROPOSED INLET FILTER TYPICAL PROPOSED AERATOR