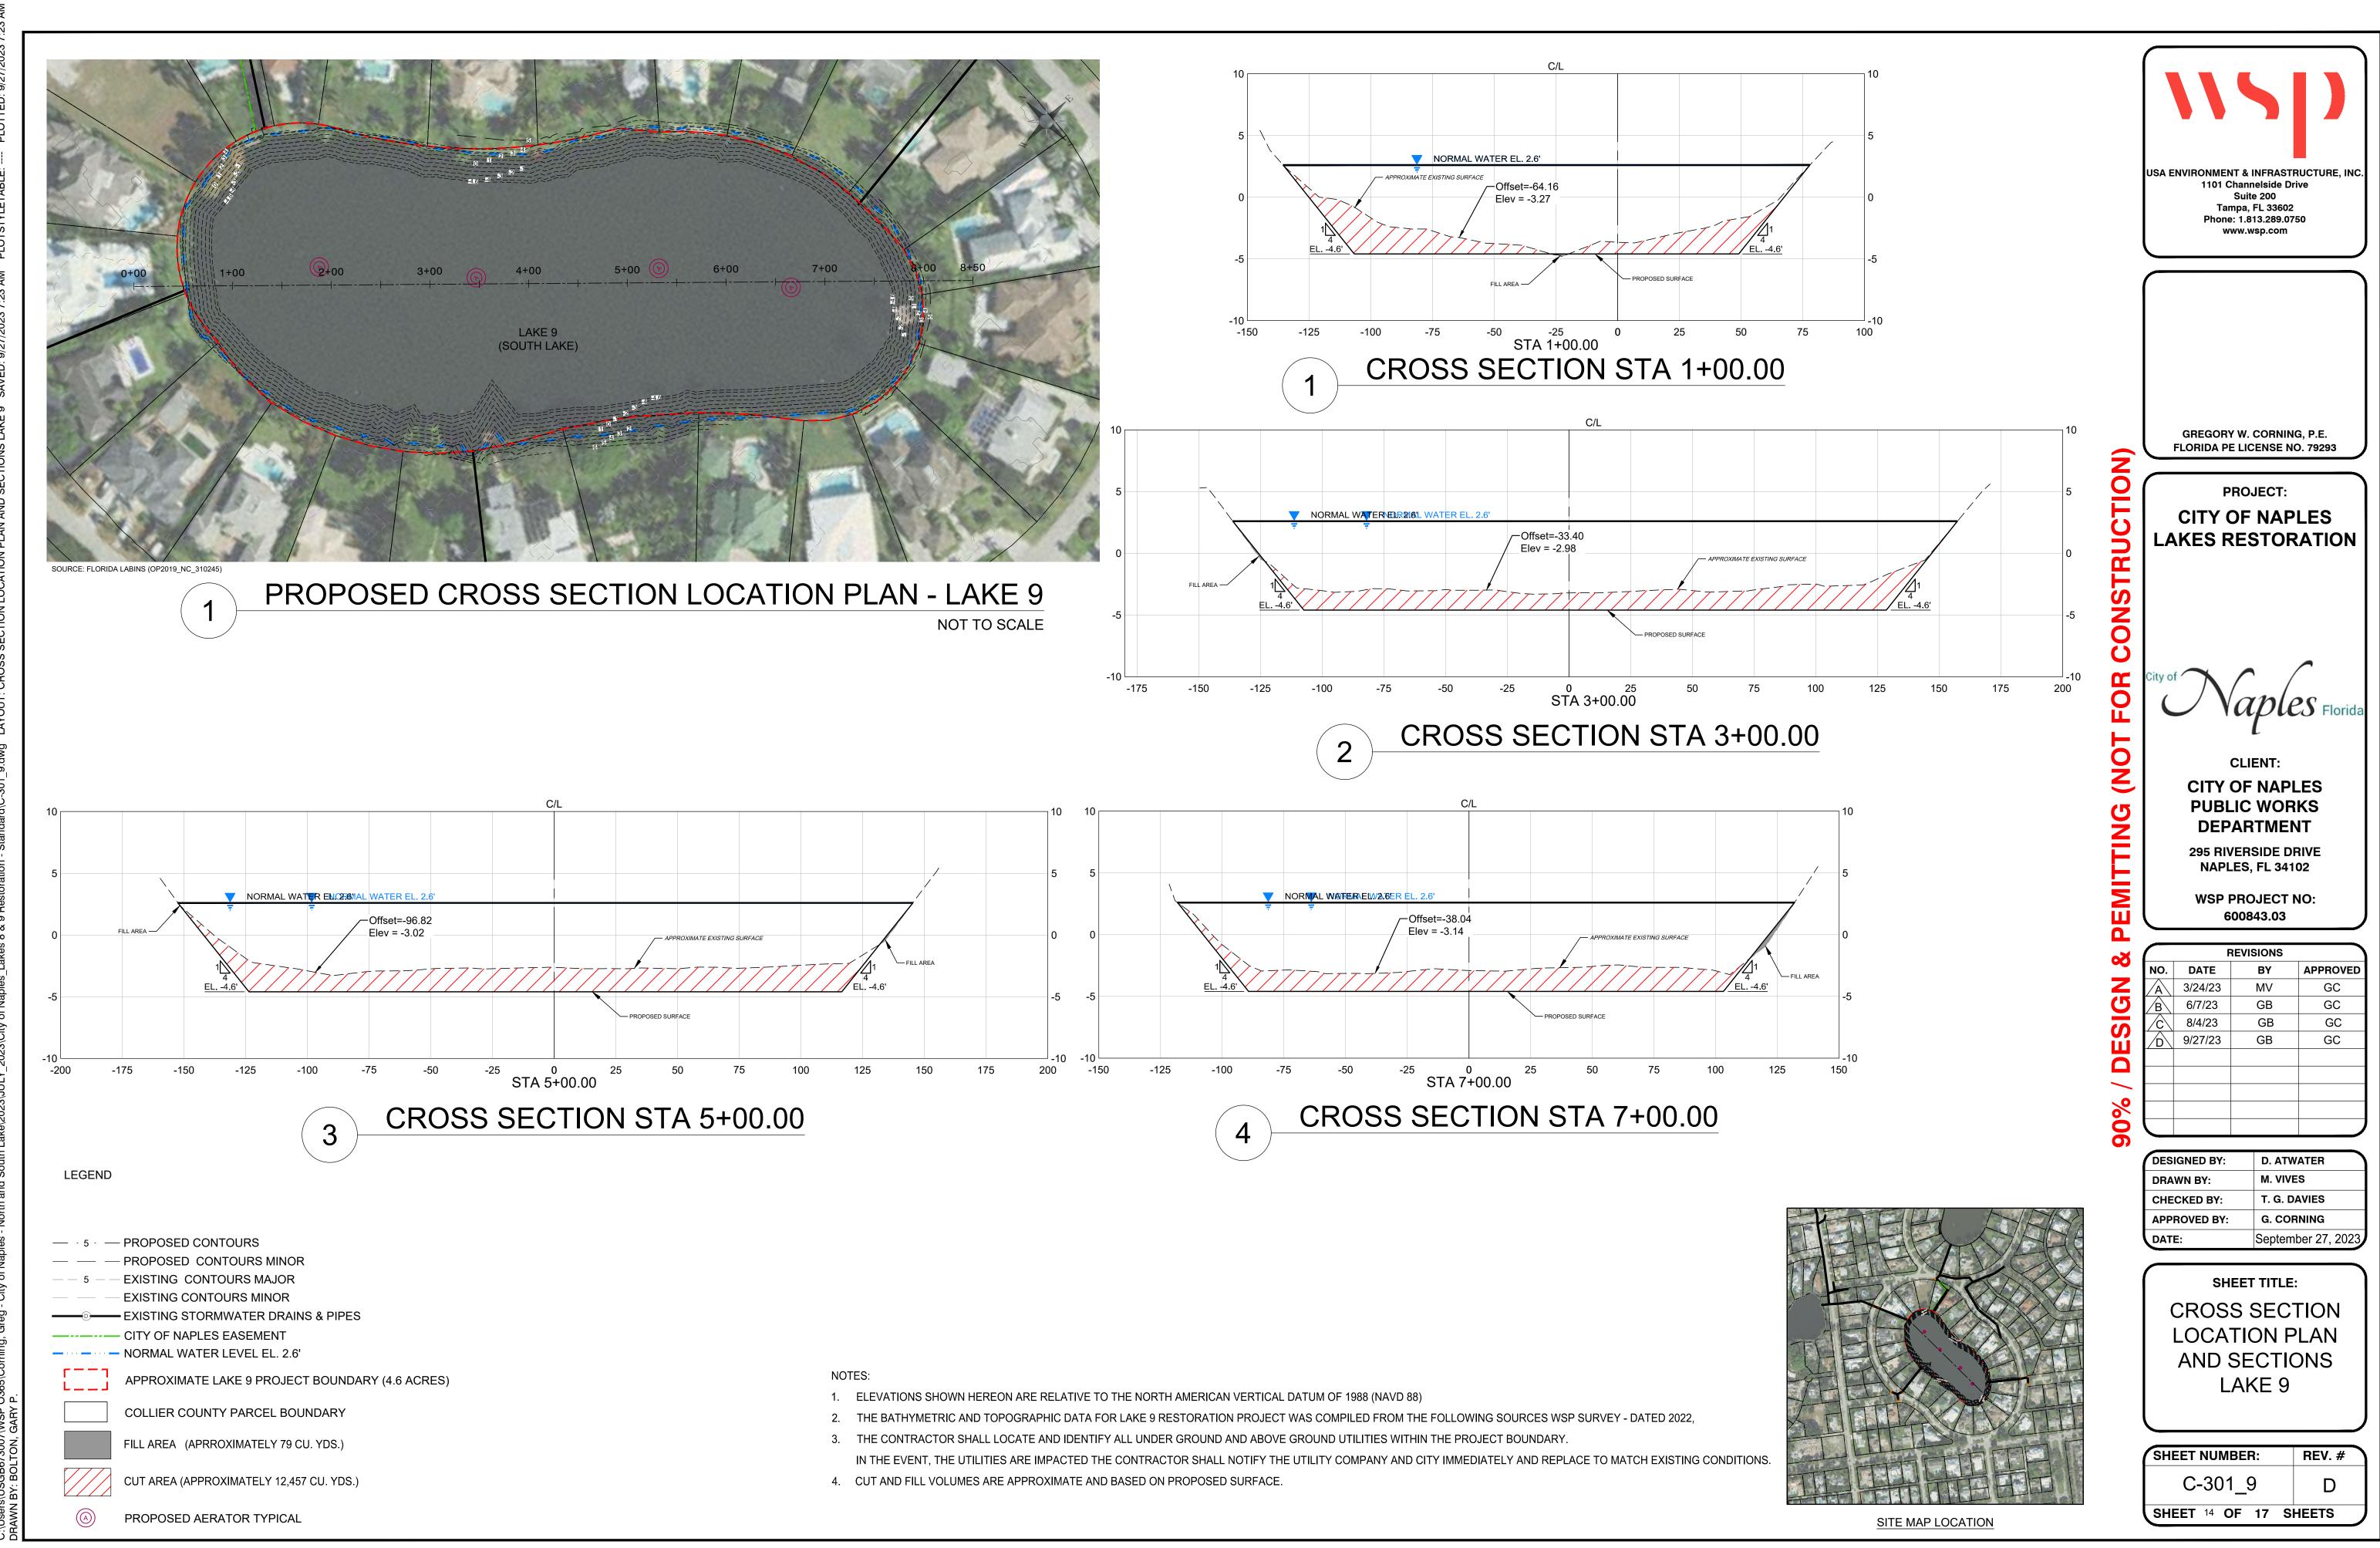

PROJECT LOCATION: LAKE 8 - LAT: 26° 9' 19"N LONG: 81°48' 8"W LAKE 9 - LAT: 26° 9' 10"N LONG: 81°48' 10"W

- 2. DESCRIPTION: THIS PROJECT CONSISTS OF SITE IMPROVEMENTS, INCLUDING REMOVAL OF INVASIVE EXOTIC VEGETATION, HYDRAULIC AND MECHANICAL DREDGING OF ORGANIC MATERIAL AND SAND FROM THE BOTTOM OF THE LAKES, CONTOURING LAKE BOTTOM AND CONSTRUCTING LITTORAL SHELVES, AND PUBLIC OUTREACH AMENITIES.
- 3. THE TYPES OF SOIL DISTURBANCE ACTIVITIES INCLUDE: HYDRAULIC DREDGING, GRADING, EXCAVATING AND COMPACTING.
- 4. SEQUENCE OF MAJOR ACTIVITIES:
  - (1) INSTALL TEMPORARY EROSION AND SEDIMENTATION CONTROLS AND MAINTAIN THROUGHOUT PROJECT.
  - (2) CONSTRUCT HYDRAULIC DREDGING AND DEWATERING STAGING AREAS
  - (3) DREDGE ORGANIC MATERIAL, DEWATER, AND HAUL OFFSITE.
  - (4) CONSTRUCT FEATURES ACCORDING TO ENGINEERING DESIGN PLANS AND TECHNICAL SPECIFICATIONS. (5) STABILIZE AREAS AS NEEDED.
  - (6) OBTAIN FINAL APPROVAL. REMOVE EROSION AND SEDIMENTATION CONTROLS AND STABILIZE ANY AREA DISTURBED BY THEIR REMOVAL.

5. AREA ESTIMATES:

- 5.1. LAKE 8 AND CITY ROADS PLATTED BOUNDARY = 2.36 ACRES
- 5.2. LAKE 9 AND CITY ROADS PLATTED BOUNDARY = 4.84 ACRES
- 6. IT IS THE RESPONSIBILITY OF THE CONTRACTOR TO DEVELOP, OBTAIN, AND IMPLEMENT A STORMWATER POLLUTION PREVENTION PLAN (SWPPP) IN ACCORDANCE WITH THE EPA NPDES GENERAL PERMIT FOR STORMWATER DISCHARGES FROM CONSTRUCTION ACTIVITIES, THE FDEP GENERIC PERMIT FOR STORMWATER DISCHARGES FROM CONSTRUCTION ACTIVITIES AND ALL OTHER FEDERAL. STATE AND LOCAL REQUIREMENTS.
- 7. THE CONTRACTOR SHALL SUBMIT A ROW PERMIT APPLICATION THROUGH THE CITY OF NAPLES STREETS AND TRAFFIC DIVISION SHOWING MAINTENANCE OF TRAFFIC AND ANY ROAD OR LANE CLOSURES.
- 8. THE CONTRACTOR SHALL USE CAUTION TO PROTECT WILDLIFE AND ECOSYSTEM THROUGH THE PROJECT DURATION.
- 9. THE CITY OF NAPLES, THE ENGINEER OF RECORD, THE CONTRACTOR, AND SFWMD SHALL HAVE A PRE-CONSTRUCTION MEETING TO DISCUSS THE COMPLEXITY AND POTENTIAL PUBLIC CONCERNS WITH THE PROJECT.
- 10. COORDINATES SHOWN HEREON ARE RELATIVE TO THE NORTH AMERICAN DATUM OF 1983, 2011 ADJUSTMENT, PROJECTED IN THE FLORIDA STATE PLANE COORDINATE SYSTEM, FLORIDA EAST ZONE 901, US SURVEY FEET, AND ELEVATIONS SHOWN HEREON ARE RELATIVE TO THE NORTH AMERICAN VERTICAL DATUM OF 1988 (NAVD88) BASED ON GLOBAL POSITIONING SYSTEM (GPS) MEASUREMENTS TO THE NATIONAL GEODETIC SURVEY (NGS) CONTINUOUSLY OPERATING REFERENCE STATIONS (CORS) NETWORK. THE POSITIONS OF THE PROJECT CONTROL STATIONS SHOWN HEREON HAVE A CALCULATED POSITIONAL ACCURACY OF 2 CM OR BETTER BASED UPON THE NGS OPUS ADJUSTMENT REPORT.