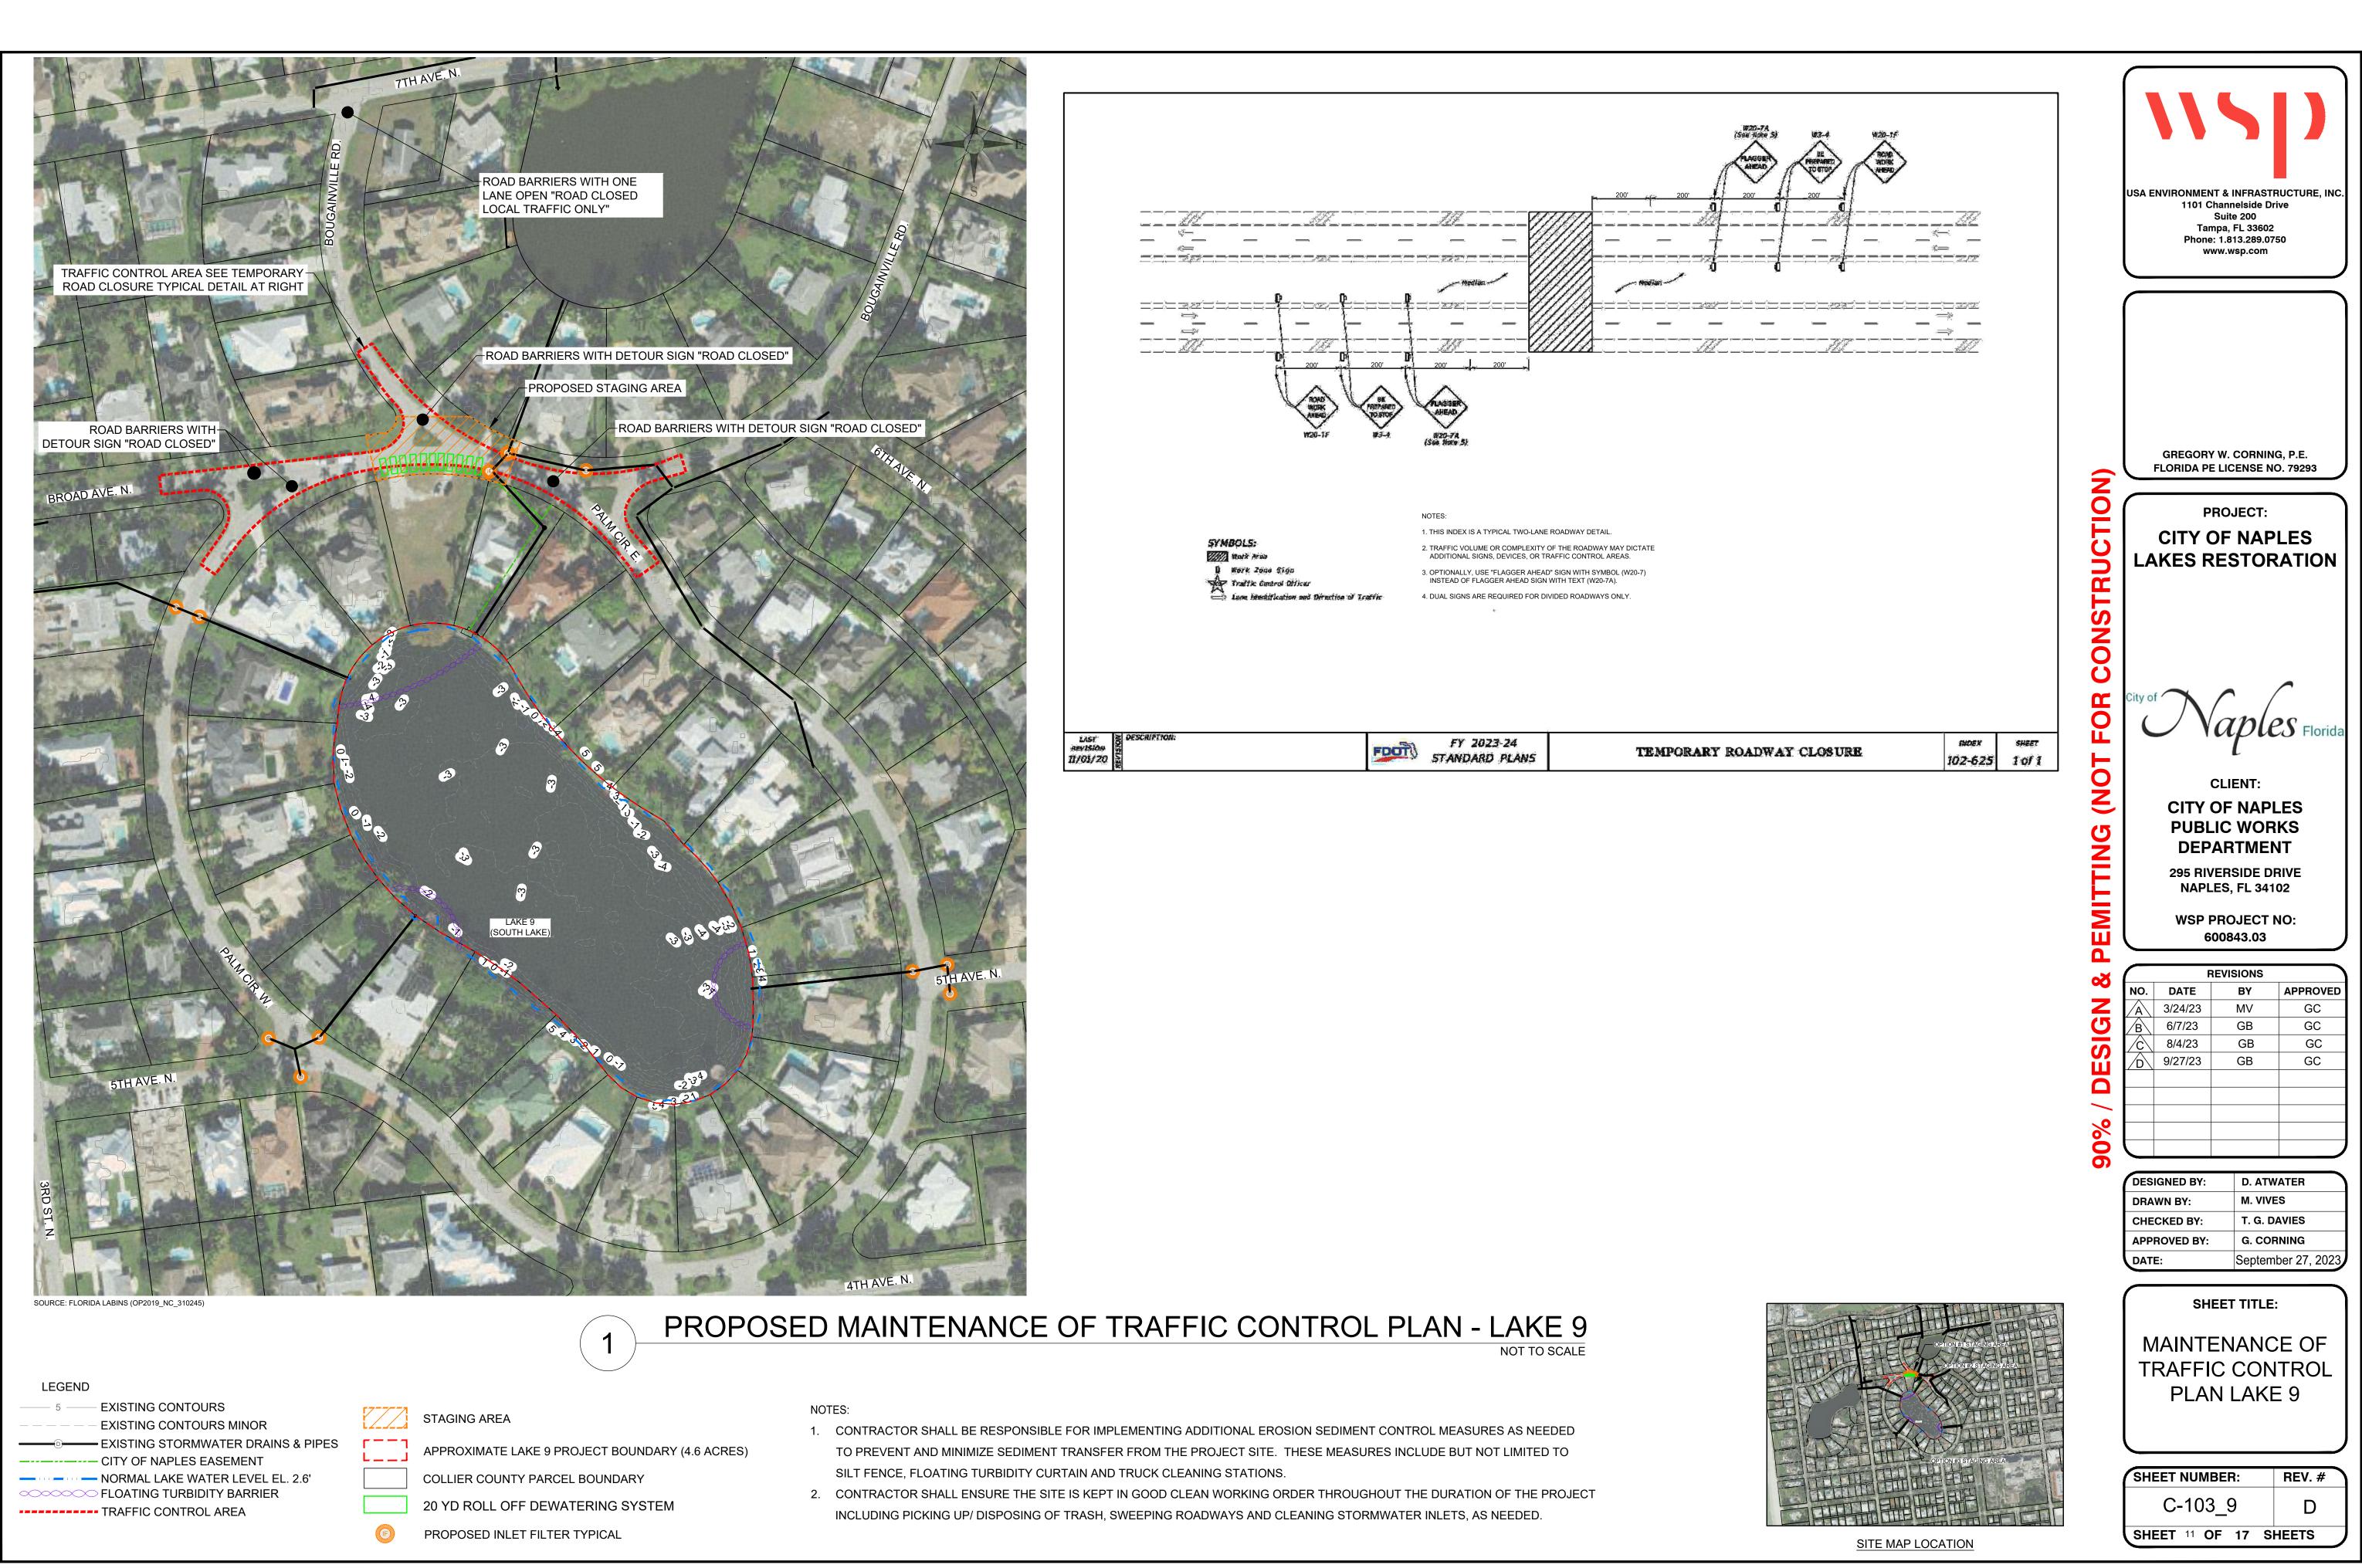

5. AREA ESTIMATES:

- 5.1. LAKE 8 AND CITY ROADS PLATTED BOUNDARY = 2.36 ACRES
- 5.2. LAKE 9 AND CITY ROADS PLATTED BOUNDARY = 4.84 ACRES
- 6. IT IS THE RESPONSIBILITY OF THE CONTRACTOR TO DEVELOP, OBTAIN, AND IMPLEMENT A STORMWATER POLLUTION PREVENTION PLAN (SWPPP) IN ACCORDANCE WITH THE EPA NPDES GENERAL PERMIT FOR STORMWATER DISCHARGES FROM CONSTRUCTION ACTIVITIES, THE FDEP GENERIC PERMIT FOR STORMWATER DISCHARGES FROM CONSTRUCTION ACTIVITIES AND ALL OTHER FEDERAL. STATE AND LOCAL REQUIREMENTS.
- 7. THE CONTRACTOR SHALL SUBMIT A ROW PERMIT APPLICATION THROUGH THE CITY OF NAPLES STREETS AND TRAFFIC DIVISION SHOWING MAINTENANCE OF TRAFFIC AND ANY ROAD OR LANE CLOSURES.
- 8. THE CONTRACTOR SHALL USE CAUTION TO PROTECT WILDLIFE AND ECOSYSTEM THROUGH THE PROJECT DURATION.
- 9. THE CITY OF NAPLES, THE ENGINEER OF RECORD, THE CONTRACTOR, AND SFWMD SHALL HAVE A PRE-CONSTRUCTION MEETING TO DISCUSS THE COMPLEXITY AND POTENTIAL PUBLIC CONCERNS WITH THE PROJECT.
- 10. COORDINATES SHOWN HEREON ARE RELATIVE TO THE NORTH AMERICAN DATUM OF 1983, 2011 ADJUSTMENT, PROJECTED IN THE FLORIDA STATE PLANE COORDINATE SYSTEM, FLORIDA EAST ZONE 901, US SURVEY FEET, AND ELEVATIONS SHOWN HEREON ARE RELATIVE TO THE NORTH AMERICAN VERTICAL DATUM OF 1988 (NAVD88) BASED ON GLOBAL POSITIONING SYSTEM (GPS) MEASUREMENTS TO THE NATIONAL GEODETIC SURVEY (NGS) CONTINUOUSLY OPERATING REFERENCE STATIONS (CORS) NETWORK. THE POSITIONS OF THE PROJECT CONTROL STATIONS SHOWN HEREON HAVE A CALCULATED POSITIONAL ACCURACY OF 2 CM OR BETTER BASED UPON THE NGS OPUS ADJUSTMENT REPORT.