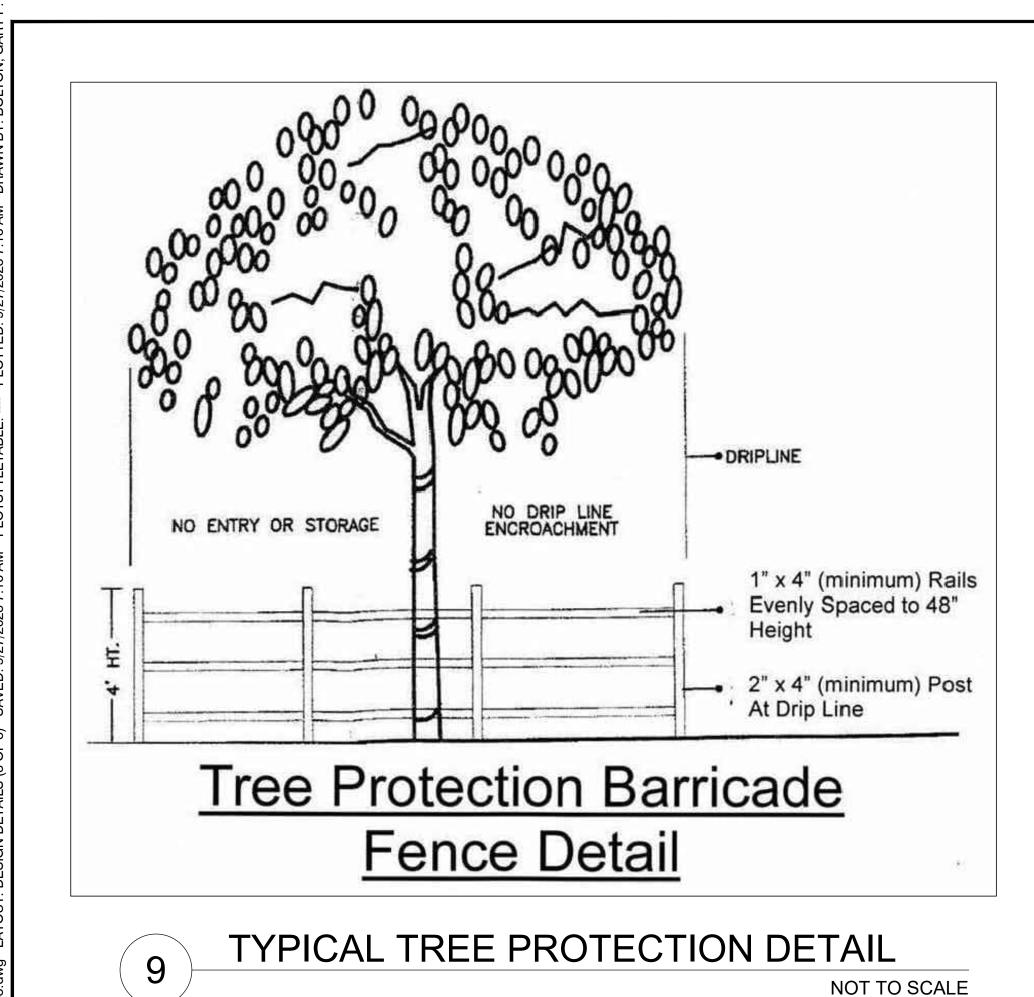

1. TREE PROTECTION SHALL BE REQUIRED FOR THE CITY OWNED AND MANAGED TREES (SEE CITY OF NAPLES ORDINANCE 2020-14460.)

2. THE CITY ARBORIST SHALL BE NOTIFIED OF THE PRE-CONSTRUCTION MEETING.

3. ANY CITY IRRIGATION WITHIN THE ROW AND/OR MEDIAN SHALL REMAIN ACTIVE DURING THE PROJECT.

DRIP LINE PRESERVATION. DURING DEVELOPMENT, CONSTRUCTION ACTIVITY, AND UTILITY CONSTRUCTION, THE CRITICAL ROOT ZONE OF A CITY TREE MUST SHALL BE PROTECTED FROM ACTIVITIES THAT MAY DISTURB OR INJURE THE TREE (SUCH AS CUT AND FILL ACTIVITIES, BUILDING PAD PLACEMENTS, ROAD BED CONSTRUCTION, CONSTRUCTION MATERIAL STORAGE, DRIVING OR PARKING OF EQUIPMENT, TRENCHING, ETC.). THE PERMIT APPLICANT MAY PROVIDE SPECI ARBORICULTURAL ANALYSIS TO DEMONSTRATE THAT THERE IS NO LIKELIHOOD OF ADVERSE IMPACT TO A CITY TREE; HOWEVER, THE DEPARTMENT WILL MAK THE SOLE DETERMINATION OF WHERE TREE PROTECTION BARRIERS MUST BE PLACED AROUND A TREE.

TREE PROTECTION BARRIER REQUIREMENTS. DURING DEVELOPMENT ACTIVITIES OR ANY OTHER POTENTIAL DISTURBANCE THAT WILL IMPACT THE AREA WITHIN THE DRIP LINE OF ANY CITY TREE, PROTECTIVE BARRIERS MUST BE PLACED AROUND EACH CITY TREE, BY THE APPLICANT, TO PREVENT THE DESTRUCTION OR DAMAGING OF ROOTS, STEMS, OR CROWNS OF SUCH TREES. BARRIERS MUST REMAIN IN PLACE AND INTACT UNTIL THE WORK IS COMPLETED, HOWEVER, BARRIERS MAY BE REMOVED TEMPORARILY TO ACCOMMODATE CONSTRUCTION NEEDS, PROVIDED THE CITY APPROVES THE TEMPORARY REMOVAL IN WRITING AND THAT THE MANNER AND PURPOSE FOR SUCH TEMPORARY REMOVAL WILL NOT HARM THE TREE. THE CITY RESERVES THE RIGHT TO DENY THE TEMPORARY REMOVAL OF TREE PROTECTION BARRIERS. THE FOLLOWING ARE THE MINIMUM REQUIREMENTS FOR PROTECTIVE BARRIERS: