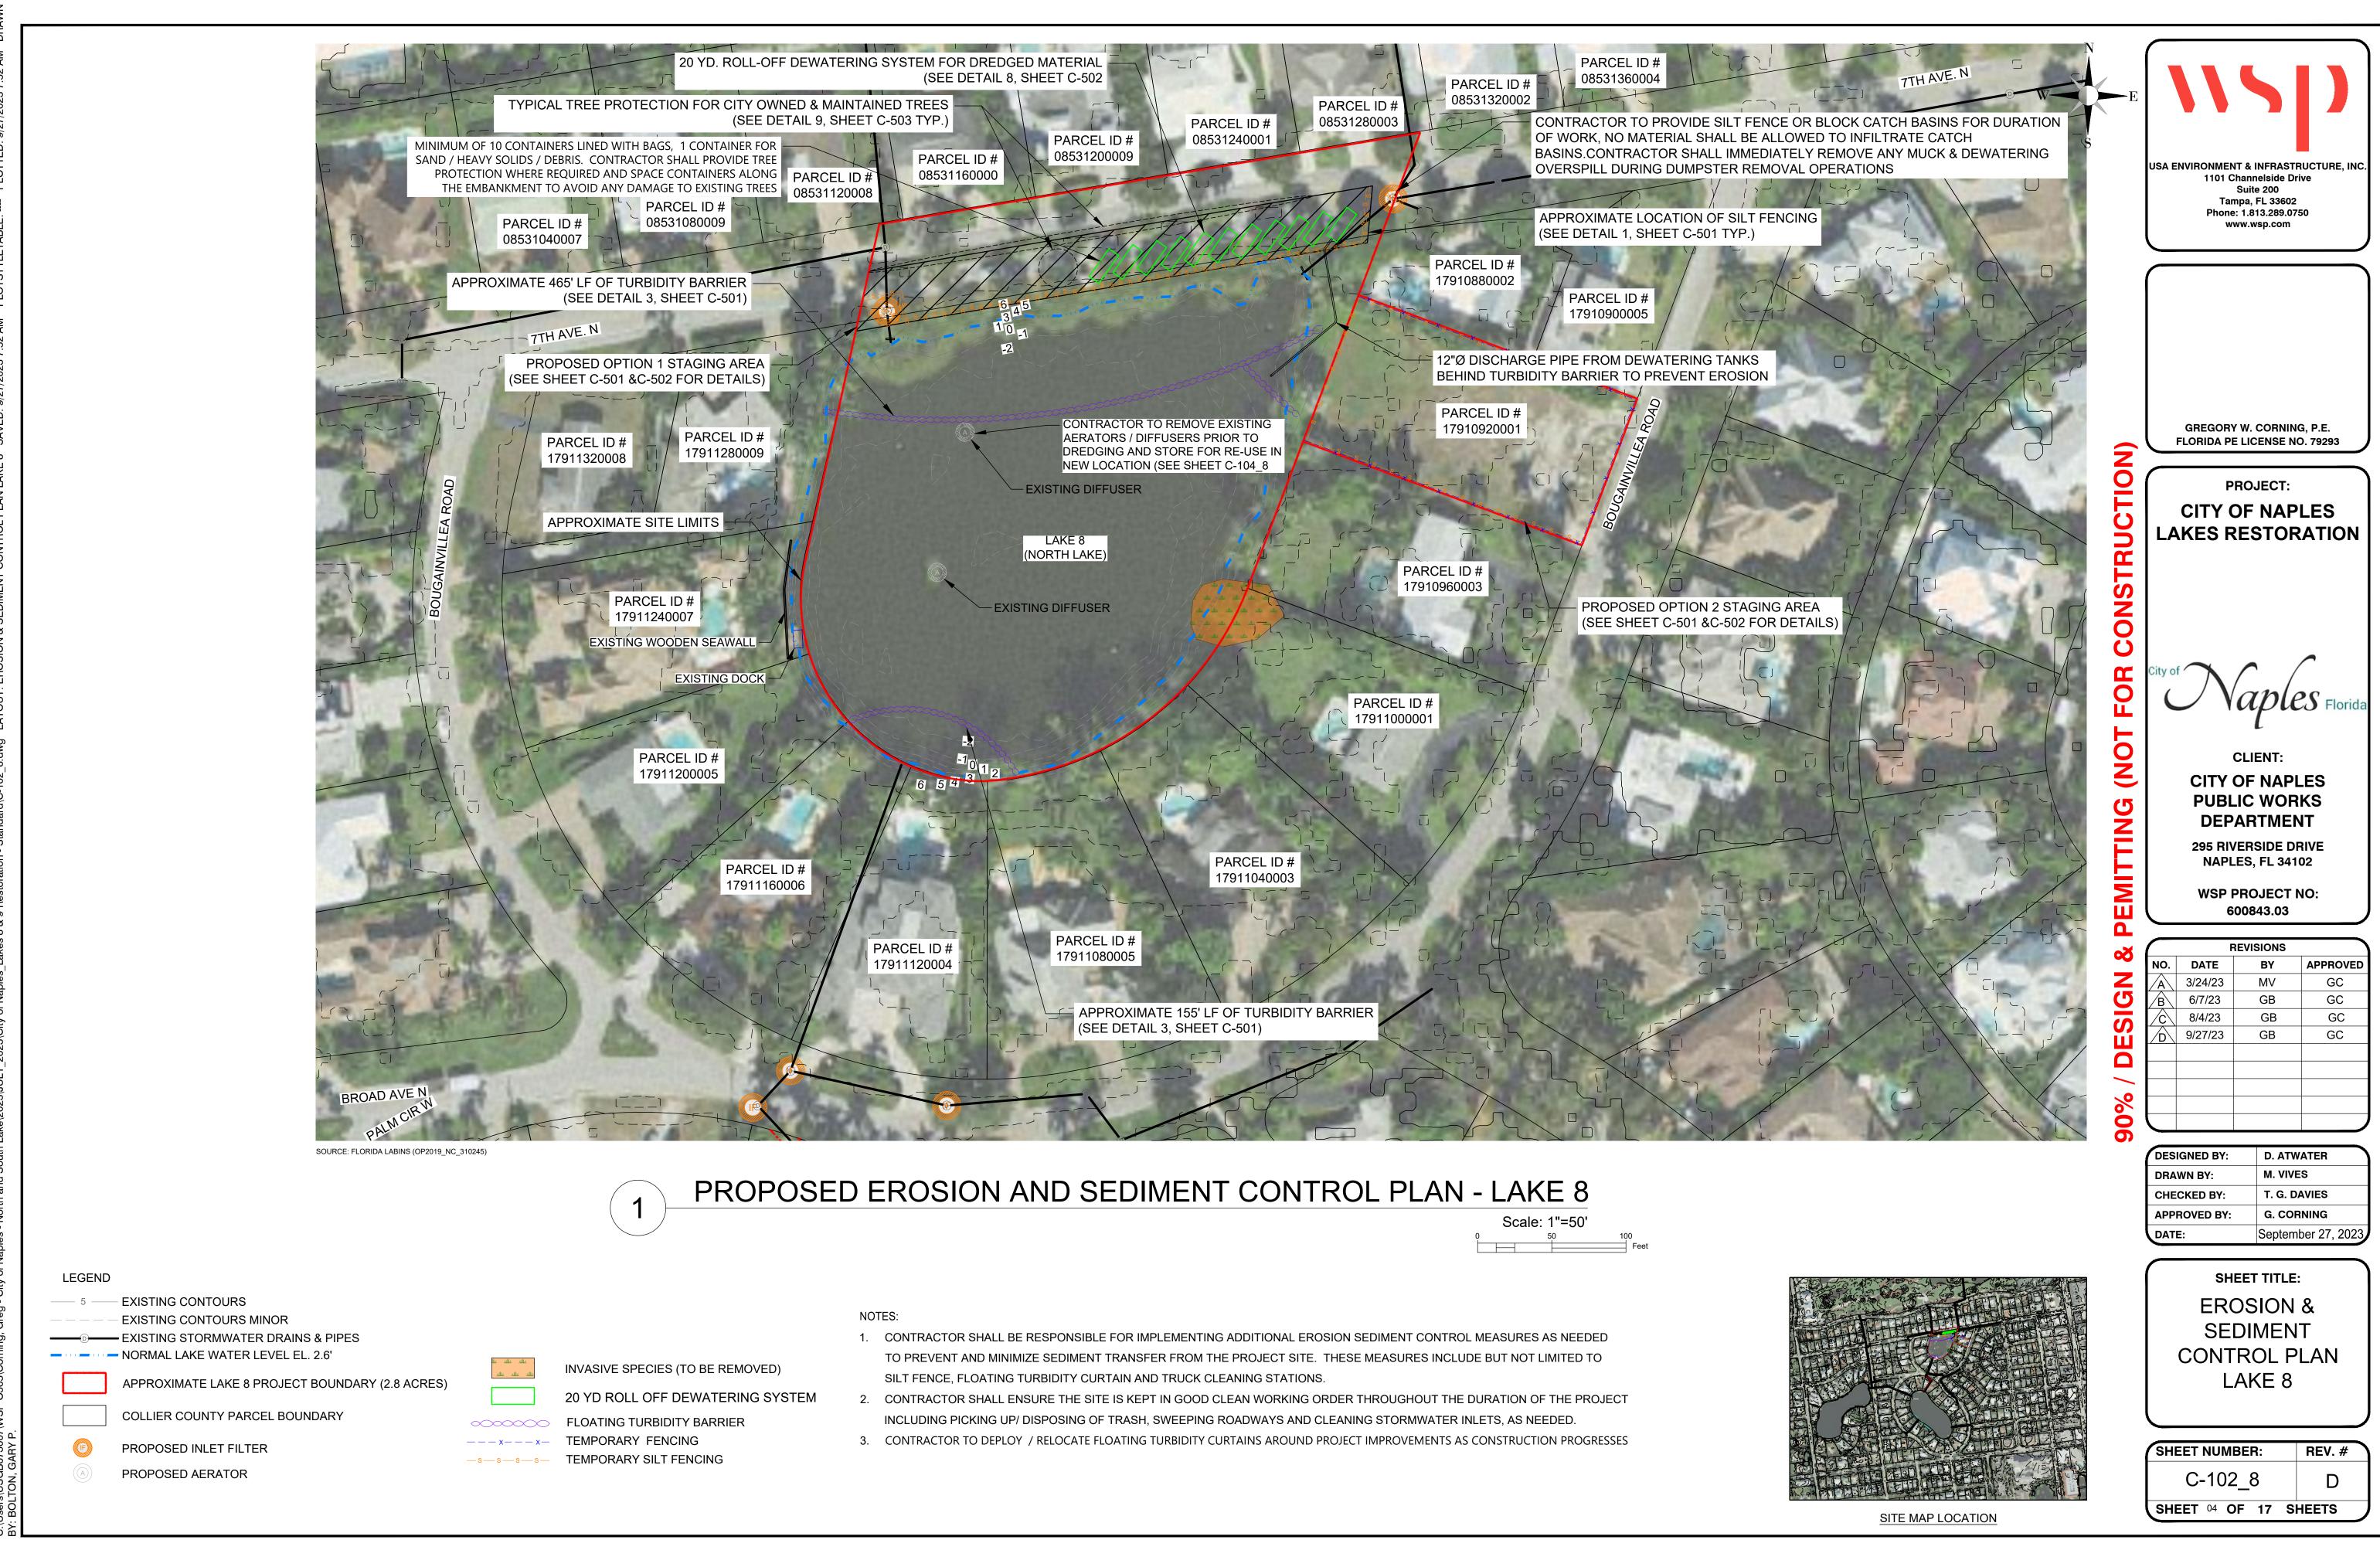

# **B. TEMPORARY EROSION AND SEDIMENT CONTROL**

- 1. CONTRACTOR SHALL INSTALL PRIOR TO AND MAINTAIN DURING CONSTRUCTION ALL SEDIMENT CONTROL MEASURES AS SHOWN ON THE PLANS.
- 2. EROSION CONTROL MEASURES AND THE OUTFALLS WILL BE INSPECTED AT LEAST DAILY, AFTER EACH RAIN AND REPAIRED BY THE GENERAL CONTRACTOR IF DAMAGED. CLEAN OUT OF SEDIMENT CONTROL STRUCTURES WILL BE PERFORMED BY THE CONTRACTOR WHEN SEDIMENT HAS ACCUMULATED TO ONE-HALF (1/2) FULL FOR SILT FENCE. TURBIDITY BARRIERS, AND INLET SEDIMENT TRAPS.
- THE CONTRACTOR IS RESPONSIBLE FOR LOCATING SEDIMENT AND EROSION CONTROL MEASURES TO PROVIDE OPTIMUM SEDIMENT AND EROSION CONTROL. SEDIMENT AND EROSION CONTROL MEASURES SHALL COMPLY WITH CHAPTER 6 OF THE FLORIDA DEVELOPMENT MANUAL.
- 4. ADDITIONAL EROSION AND SEDIMENT CONTROL MEASURES SHALL BE INSTALLED IF DEEMED NECESSARY BY ON-SITE INSPECTION OF CITY OF NAPLES DESIGNATED REPRESENTATIVE.
- THE CONTRACTOR SHALL PROTECT ALL EXISTING DITCHES, WETLAND VEGETATION, STORM DRAIN PIPES, AND INLETS, IN THE VICINITY OF WORK TO BE PERFORMED, FROM DAMAGE OR SILTATION. WHETHER OR NOT SPECIFICALLY IDENTIFIED IN THE PLANS.
- EROSION CONTROL MEASURES DESCRIBED SHALL BE MAINTAINED UNTIL PERMANENT DRAINAGE FACILITIES HAVE BEEN RECONSTRUCTED AND VEGETATION ON PLANTED SLOPES IS SUFFICIENTLY ESTABLISHED TO BE AN EFFECTIVE EROSION DETERRENT.
- CONSTRUCTION EXITS SHALL BE MAINTAINED IN A CONDITION WHICH WILL PREVENT TRACKING OR FLOW OF MUD INTO PUBLIC STREETS. IF TRACKING OR FLOW OF MUD OCCURS, CONTRACTOR SHALL CONSTRUCT A SOIL TRACKING PREVENTION DEVICE IN ACCORDANCE WITH FDOT DESIGN STANDARD 2010, INDEX NO. 106.
- REMOVE ALL TEMPORARY EROSION CONTROL MEASURES UPON ESTABLISHMENT OF PERMANENT VEGETATION OR PROJECT COMPLETION, AS DIRECTED BY THE CITY'S REPRESENTATIVE.
- 9. SILT FENCE AND TURBIDITY BARRIERS SHALL MEET THE REQUIREMENTS OF FDOT DESIGN STANDARDS 2017-18, INDEX NO. 104.
- CONTRACTOR SHALL BE SOLELY RESPONSIBLE FOR CONTROL OF EROSION WITHIN 10. THE WORK SITE AND PREVENTION OF SEDIMENTATION OF ANY ADJACENT OR DOWNSTREAM WATERWAYS. THE EROSION AND SEDIMENTATION CONTROL MEASURES SHOWN ON THE PLANS ARE THE MINIMUM REQUIREMENTS. THE CONTRACTOR'S METHODS OF OPERATION MAY DICTATE ADDITIONAL EROSION AND SEDIMENTATION CONTROL MEASURES. THE CONTRACTOR SHALL BE RESPONSIBLE FOR DETERMINING AND INSTALLING ADDITIONAL MEASURES.
- 11. ANY UNCOVERED DISTURBED AREA LEFT EXPOSED FOR A PERIOD GREATER THAN 20 DAYS SHALL BE STABILIZED WITH MULCH OR TEMPORARY SEEDING.

## C. DEWATERING

- DEWATERING ACTIVITIES SHALL ADHERE TO THE SFWMD PERMIT 1
- SEE TECHNICAL SPECIFICATIONS FOR ADDITIONAL INFORMATION.