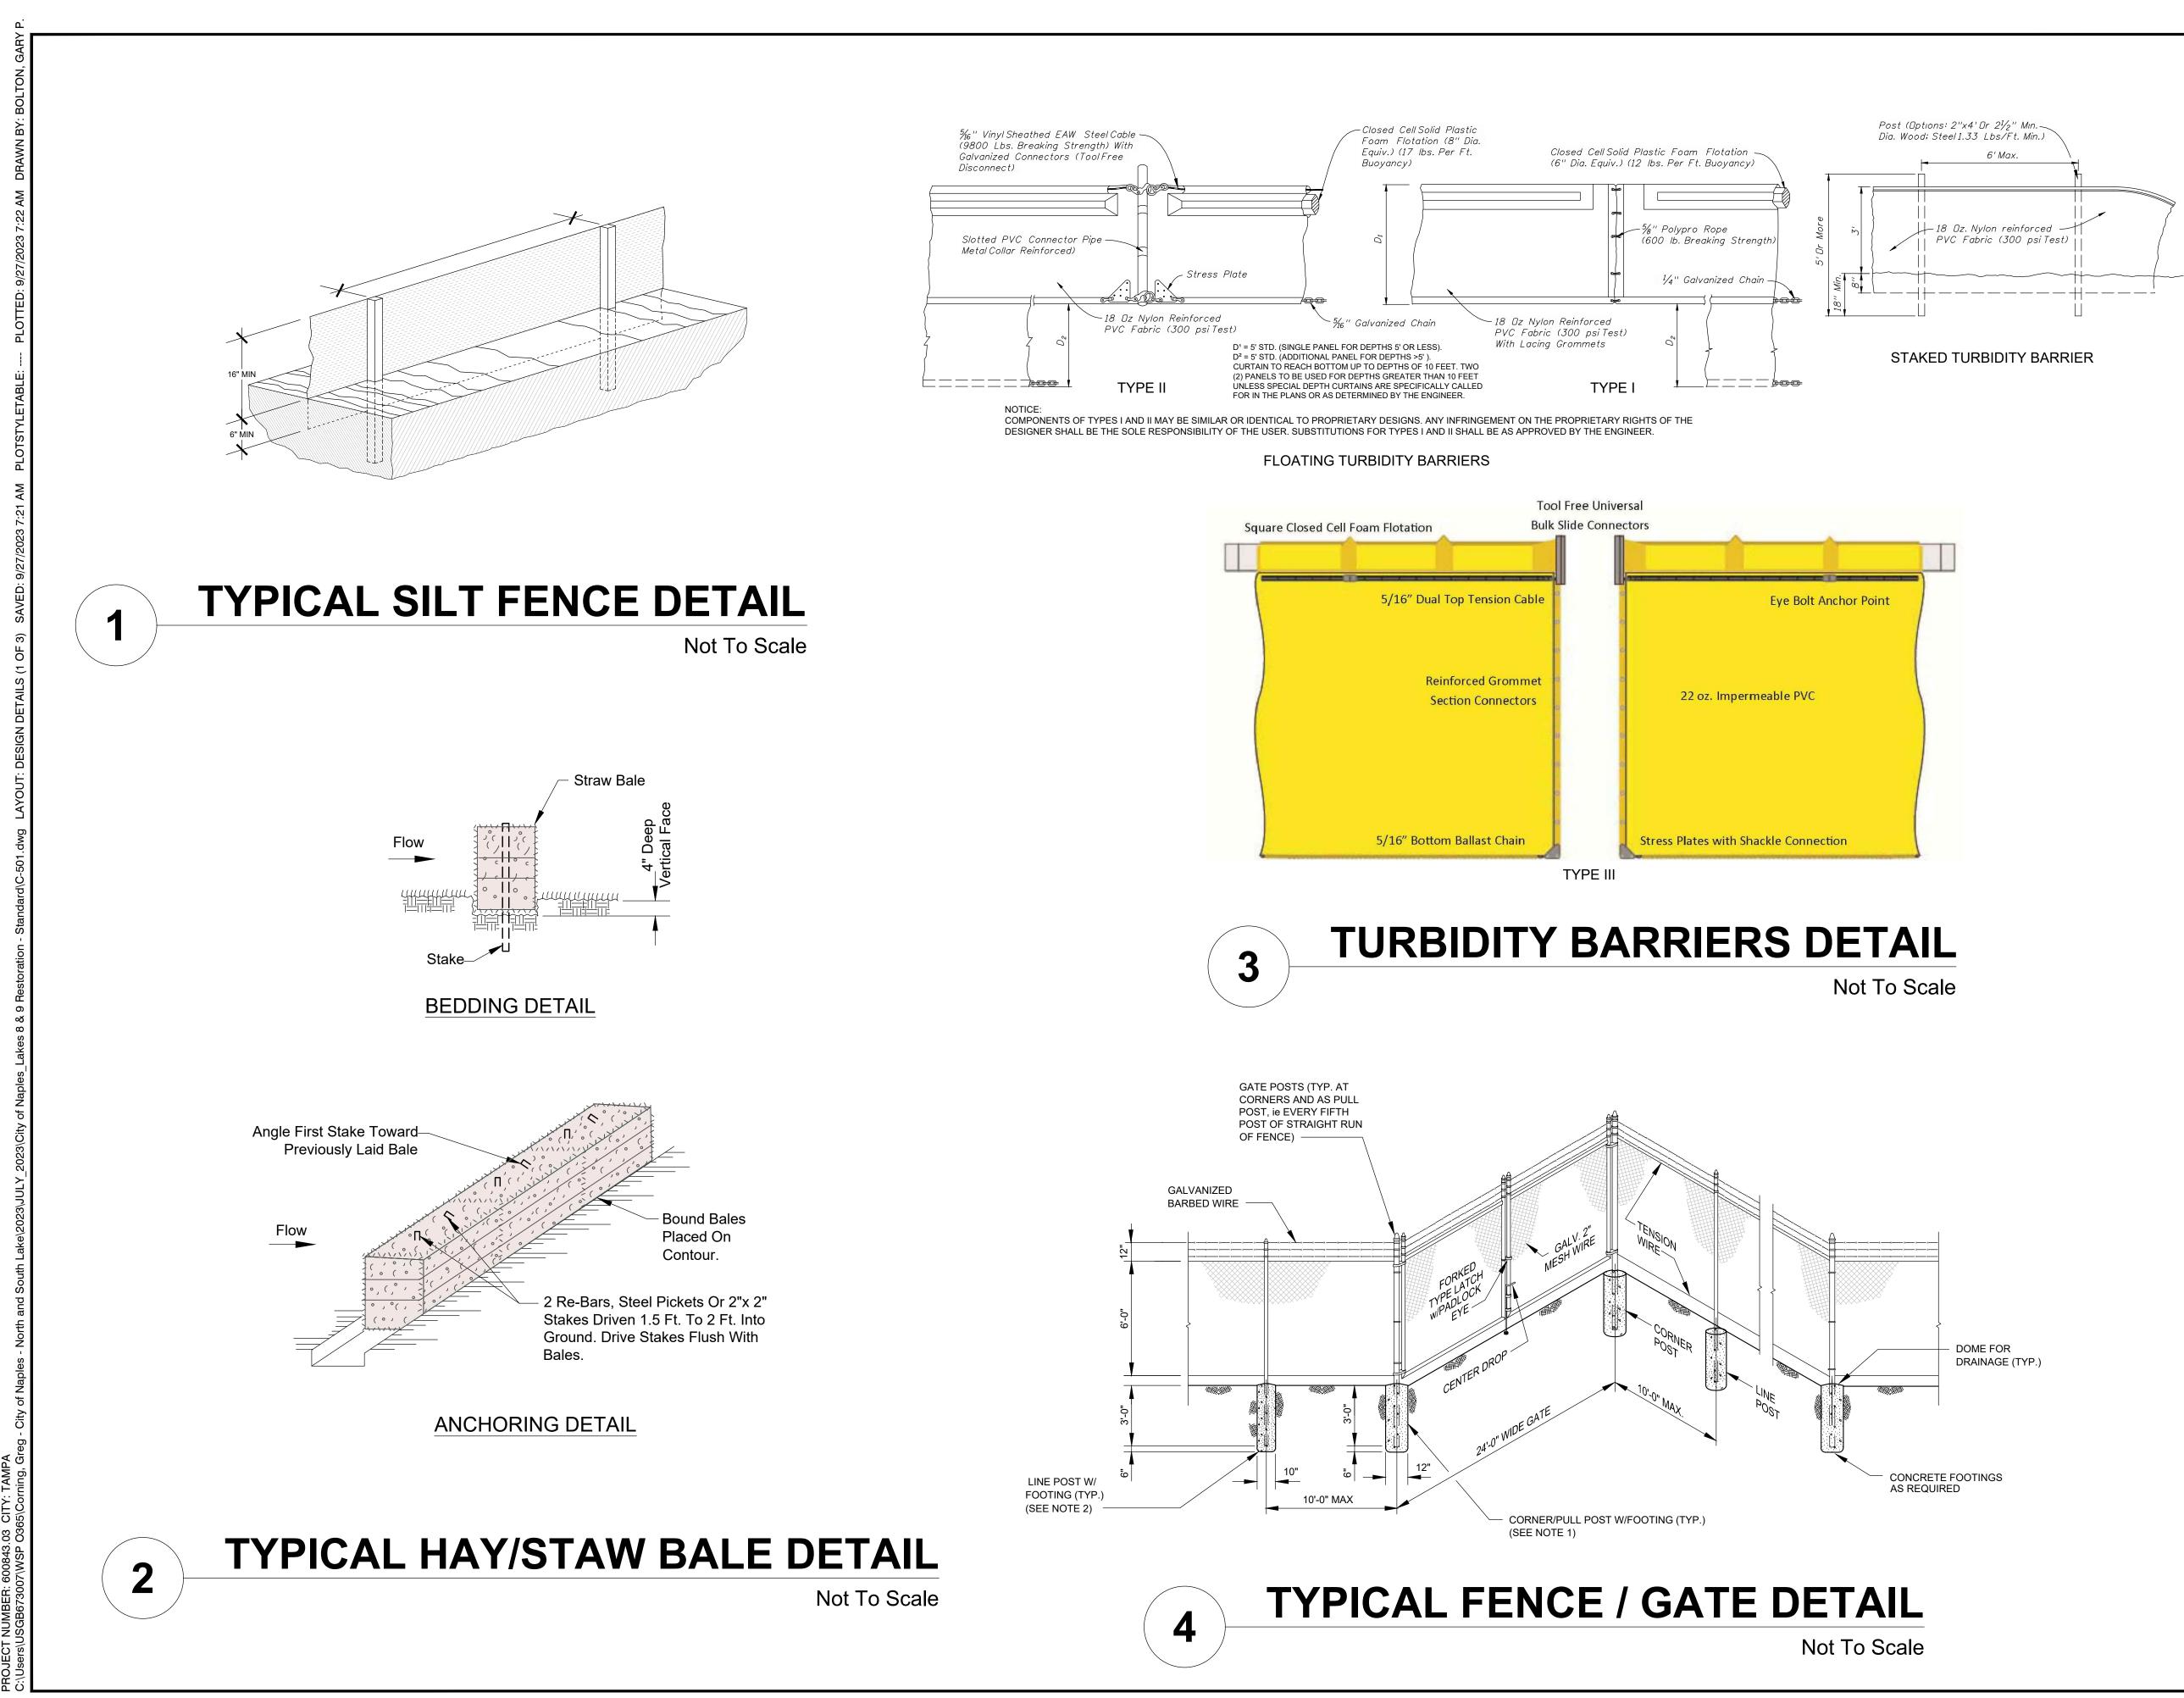

# **B. TEMPORARY EROSION AND SEDIMENT CONTROL**

- 1. CONTRACTOR SHALL INSTALL PRIOR TO AND MAINTAIN DURING CONSTRUCTION ALL SEDIMENT CONTROL MEASURES AS SHOWN ON THE PLANS.
- 2. EROSION CONTROL MEASURES AND THE OUTFALLS WILL BE INSPECTED AT LEAST DAILY, AFTER EACH RAIN AND REPAIRED BY THE GENERAL CONTRACTOR IF DAMAGED. CLEAN OUT OF SEDIMENT CONTROL STRUCTURES WILL BE PERFORMED BY THE CONTRACTOR WHEN SEDIMENT HAS ACCUMULATED TO ONE-HALF (1/2) FULL FOR SILT FENCE. TURBIDITY BARRIERS, AND INLET SEDIMENT TRAPS.
- THE CONTRACTOR IS RESPONSIBLE FOR LOCATING SEDIMENT AND EROSION CONTROL MEASURES TO PROVIDE OPTIMUM SEDIMENT AND EROSION CONTROL. SEDIMENT AND EROSION CONTROL MEASURES SHALL COMPLY WITH CHAPTER 6 OF THE FLORIDA DEVELOPMENT MANUAL.
- 4. ADDITIONAL EROSION AND SEDIMENT CONTROL MEASURES SHALL BE INSTALLED IF DEEMED NECESSARY BY ON-SITE INSPECTION OF CITY OF NAPLES DESIGNATED REPRESENTATIVE.
- THE CONTRACTOR SHALL PROTECT ALL EXISTING DITCHES, WETLAND VEGETATION, STORM DRAIN PIPES, AND INLETS, IN THE VICINITY OF WORK TO BE PERFORMED, FROM DAMAGE OR SILTATION. WHETHER OR NOT SPECIFICALLY IDENTIFIED IN THE PLANS.
- EROSION CONTROL MEASURES DESCRIBED SHALL BE MAINTAINED UNTIL PERMANENT DRAINAGE FACILITIES HAVE BEEN RECONSTRUCTED AND VEGETATION ON PLANTED SLOPES IS SUFFICIENTLY ESTABLISHED TO BE AN EFFECTIVE EROSION DETERRENT.
- CONSTRUCTION EXITS SHALL BE MAINTAINED IN A CONDITION WHICH WILL PREVENT TRACKING OR FLOW OF MUD INTO PUBLIC STREETS. IF TRACKING OR FLOW OF MUD OCCURS, CONTRACTOR SHALL CONSTRUCT A SOIL TRACKING PREVENTION DEVICE IN ACCORDANCE WITH FDOT DESIGN STANDARD 2010, INDEX NO. 106.
- REMOVE ALL TEMPORARY EROSION CONTROL MEASURES UPON ESTABLISHMENT OF PERMANENT VEGETATION OR PROJECT COMPLETION, AS DIRECTED BY THE CITY'S REPRESENTATIVE.
- 9. SILT FENCE AND TURBIDITY BARRIERS SHALL MEET THE REQUIREMENTS OF FDOT DESIGN STANDARDS 2017-18, INDEX NO. 104.
- CONTRACTOR SHALL BE SOLELY RESPONSIBLE FOR CONTROL OF EROSION WITHIN 10. THE WORK SITE AND PREVENTION OF SEDIMENTATION OF ANY ADJACENT OR DOWNSTREAM WATERWAYS. THE EROSION AND SEDIMENTATION CONTROL MEASURES SHOWN ON THE PLANS ARE THE MINIMUM REQUIREMENTS. THE CONTRACTOR'S METHODS OF OPERATION MAY DICTATE ADDITIONAL EROSION AND SEDIMENTATION CONTROL MEASURES. THE CONTRACTOR SHALL BE RESPONSIBLE FOR DETERMINING AND INSTALLING ADDITIONAL MEASURES.
- 11. ANY UNCOVERED DISTURBED AREA LEFT EXPOSED FOR A PERIOD GREATER THAN 20 DAYS SHALL BE STABILIZED WITH MULCH OR TEMPORARY SEEDING.