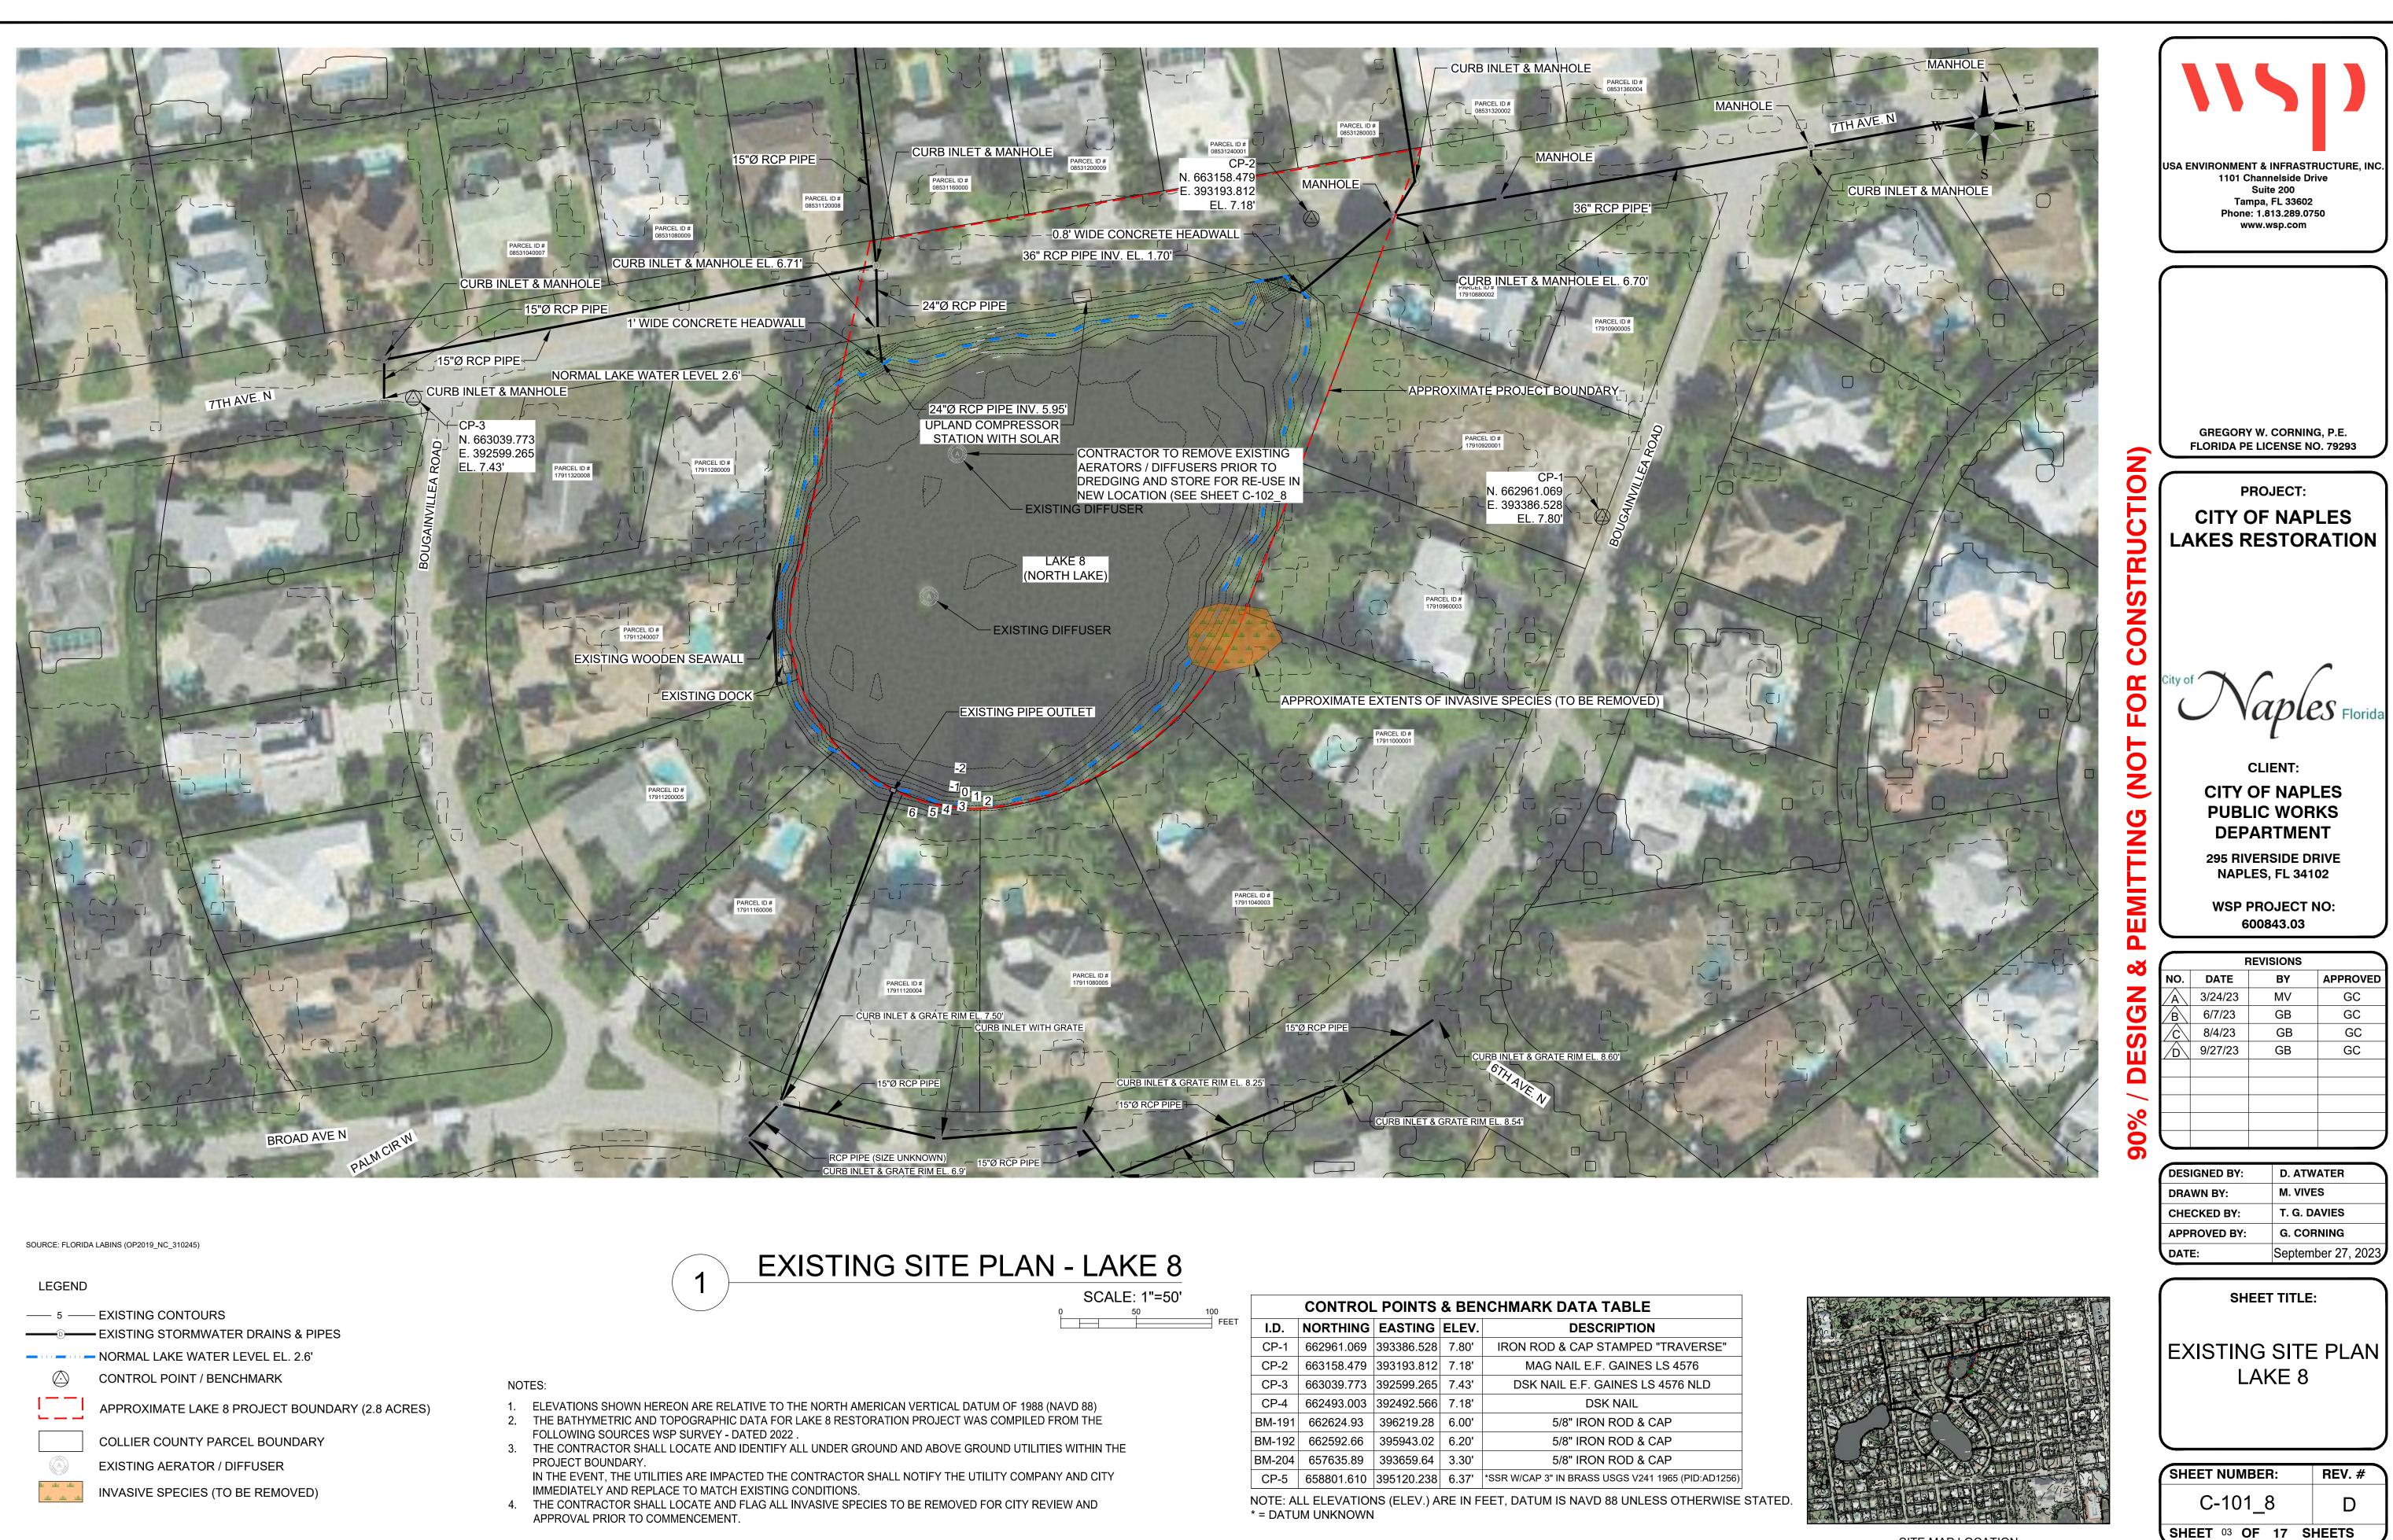

PROJECT LOCATION: LAKE 8 - LAT: 26° 9' 19"N LONG: 81°48' 8"W LAKE 9 - LAT: 26° 9' 10"N LONG: 81°48' 10"W

- 2. DESCRIPTION: THIS PROJECT CONSISTS OF SITE IMPROVEMENTS, INCLUDING REMOVAL OF INVASIVE EXOTIC VEGETATION, HYDRAULIC AND MECHANICAL DREDGING OF ORGANIC MATERIAL AND SAND FROM THE BOTTOM OF THE LAKES, CONTOURING LAKE BOTTOM AND CONSTRUCTING LITTORAL SHELVES, AND PUBLIC OUTREACH AMENITIES.
- 3. THE TYPES OF SOIL DISTURBANCE ACTIVITIES INCLUDE: HYDRAULIC DREDGING, GRADING, EXCAVATING AND COMPACTING.
- 4. SEQUENCE OF MAJOR ACTIVITIES:
  - (1) INSTALL TEMPORARY EROSION AND SEDIMENTATION CONTROLS AND MAINTAIN THROUGHOUT PROJECT.
  - (2) CONSTRUCT HYDRAULIC DREDGING AND DEWATERING STAGING AREAS
  - (3) DREDGE ORGANIC MATERIAL, DEWATER, AND HAUL OFFSITE.
  - (4) CONSTRUCT FEATURES ACCORDING TO ENGINEERING DESIGN PLANS AND TECHNICAL SPECIFICATIONS. (5) STABILIZE AREAS AS NEEDED.
  - (6) OBTAIN FINAL APPROVAL. REMOVE EROSION AND SEDIMENTATION CONTROLS AND STABILIZE ANY AREA DISTURBED BY THEIR REMOVAL.

5. AREA ESTIMATES:

- 5.1. LAKE 8 AND CITY ROADS PLATTED BOUNDARY = 2.36 ACRES
- 5.2. LAKE 9 AND CITY ROADS PLATTED BOUNDARY = 4.84 ACRES
- 6. IT IS THE RESPONSIBILITY OF THE CONTRACTOR TO DEVELOP, OBTAIN, AND IMPLEMENT A STORMWATER POLLUTION PREVENTION PLAN (SWPPP) IN ACCORDANCE WITH THE EPA NPDES GENERAL PERMIT FOR STORMWATER DISCHARGES FROM CONSTRUCTION ACTIVITIES, THE FDEP GENERIC PERMIT FOR STORMWATER DISCHARGES FROM CONSTRUCTION ACTIVITIES AND ALL OTHER FEDERAL. STATE AND LOCAL REQUIREMENTS.
- 7. THE CONTRACTOR SHALL SUBMIT A ROW PERMIT APPLICATION THROUGH THE CITY OF NAPLES STREETS AND TRAFFIC DIVISION SHOWING MAINTENANCE OF TRAFFIC AND ANY ROAD OR LANE CLOSURES.
- 8. THE CONTRACTOR SHALL USE CAUTION TO PROTECT WILDLIFE AND ECOSYSTEM THROUGH THE PROJECT DURATION.
- 9. THE CITY OF NAPLES, THE ENGINEER OF RECORD, THE CONTRACTOR, AND SFWMD SHALL HAVE A PRE-CONSTRUCTION MEETING TO DISCUSS THE COMPLEXITY AND POTENTIAL PUBLIC CONCERNS WITH THE PROJECT.
- 10. COORDINATES SHOWN HEREON ARE RELATIVE TO THE NORTH AMERICAN DATUM OF 1983, 2011 ADJUSTMENT, PROJECTED IN THE FLORIDA STATE PLANE COORDINATE SYSTEM, FLORIDA EAST ZONE 901, US SURVEY FEET, AND ELEVATIONS SHOWN HEREON ARE RELATIVE TO THE NORTH AMERICAN VERTICAL DATUM OF 1988 (NAVD88) BASED ON GLOBAL POSITIONING SYSTEM (GPS) MEASUREMENTS TO THE NATIONAL GEODETIC SURVEY (NGS) CONTINUOUSLY OPERATING REFERENCE STATIONS (CORS) NETWORK. THE POSITIONS OF THE PROJECT CONTROL STATIONS SHOWN HEREON HAVE A CALCULATED POSITIONAL ACCURACY OF 2 CM OR BETTER BASED UPON THE NGS OPUS ADJUSTMENT REPORT.

| I.D.   | NORTHING   | EASTING    | ELEV. | DESCRIPTION                                        |
|--------|------------|------------|-------|----------------------------------------------------|
| CP-1   | 662961.069 | 393386.528 | 7.80' | IRON ROD & CAP STAMPED "TRAVERSE"                  |
| CP-2   | 663158.479 | 393193.812 | 7.18' | MAG NAIL E.F. GAINES LS 4576                       |
| CP-3   | 663039.773 | 392599.265 | 7.43' | DSK NAIL E.F. GAINES LS 4576 NLD                   |
| CP-4   | 662493.003 | 392492.566 | 7.18' | DSK NAIL                                           |
| BM-191 | 662624.93  | 396219.28  | 6.00' | 5/8" IRON ROD & CAP                                |
| BM-192 | 662592.66  | 395943.02  | 6.20' | 5/8" IRON ROD & CAP                                |
| BM-204 | 657635.89  | 393659.64  | 3.30' | 5/8" IRON ROD & CAP                                |
| CP-5   | 658801.610 | 395120.238 | 6.37' | *SSR W/CAP 3" IN BRASS USGS V241 1965 (PID:AD1256) |