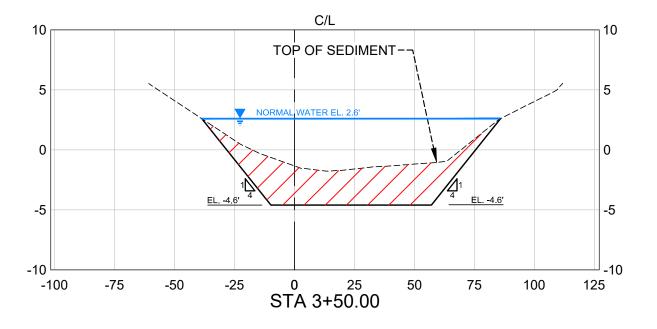

LEGEND

FILL AREA (APPROXIMATELY 371 CU. YDS)

CUT AREA (APPROXIMATELY 4822 CU. YDS.)

| 5         |
|-----------|
|           |
|           |
| <b></b> - |
|           |
| WC        |
| F         |

 $\bigcirc$ 

PROPOSED CONTOURS PROPOSED CONTOURS MINOR NORMAL LAKE WATER LEVEL EL. 2.6' APPROXIMATE LAKE 8 PROJECT BOUNDARY (2.8 ACRES) PROPOSED WATER CONTROL STRUCTURE PROPOSED INLET FILTER TYPICAL PROPOSED AERATOR