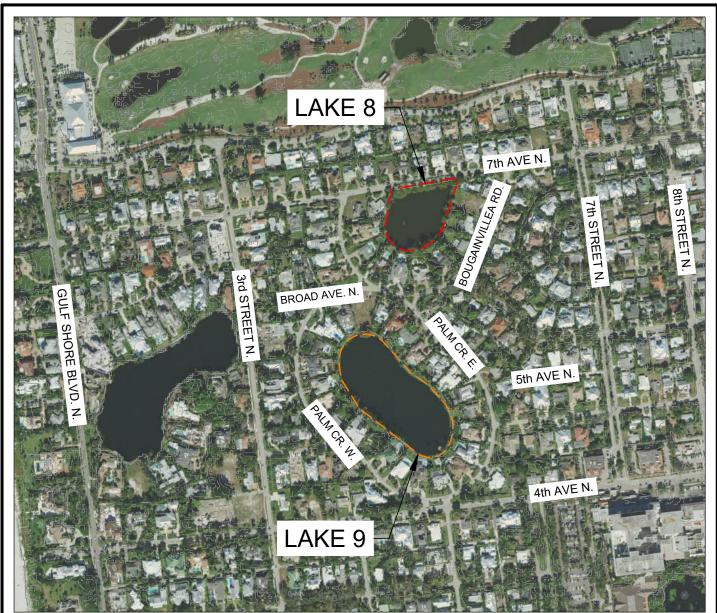

DIG SAFELY, USING EXTREME CAUTION WHEN DIGGING WITHIN 24 INCHES ON EITHER SIDE OF THE MARKS TO AVOID HITTING THE BURIED UTILITY LINES.

LEGEND

APPROXIMATE LAKE 8 PROJECT L \_ \_ J BOUNDARY (2.36 ACRES) APPROXIMATE LAKE 9 PROJECT

BOUNDARY (4.84 ACRES)

SCALED DATA.

GOVERNING SPECIFICATIONS THE PROJECT DEVELOPMENT CODE: CITY OF NAPLES; COLLIER COUNTY FLORIDA DEPARTMENT OF TRANSPORTATION (FDOT) LORIDA DEPARTMENT OF ENVIRONMENTAL PROTECTION (FDEP SOUTH FLORIDA WATER MANAGEMENT DISTRICT (SFWMD) UNITED STATES ARMY CORPS OF ENGINEERS (USACE); N THE EVENT OF A CONFLICT. THE MOST RESTRICTIVE APPLIES

# 1. PROPERTY OWNERS NAME AND ADDRESS:

| PARCEL ID                                                                                                                                          | LAKE 8 (NORTH LAKE)                                                                                                                                                                                                                                                                 |                                                                                                                                                                                                 |                                                                              |                                                    |
|----------------------------------------------------------------------------------------------------------------------------------------------------|-------------------------------------------------------------------------------------------------------------------------------------------------------------------------------------------------------------------------------------------------------------------------------------|-------------------------------------------------------------------------------------------------------------------------------------------------------------------------------------------------|------------------------------------------------------------------------------|----------------------------------------------------|
|                                                                                                                                                    | OWNER NAME                                                                                                                                                                                                                                                                          | ADDRESS                                                                                                                                                                                         | СІТҮ                                                                         | STATE                                              |
| 8531040007                                                                                                                                         | THOMAS & MEICHU SNEAD                                                                                                                                                                                                                                                               | 481 7TH AVE. N.                                                                                                                                                                                 | NAPLES                                                                       | FL                                                 |
| 8531080009                                                                                                                                         | FRANK D. & SHARLENE R. DREIER                                                                                                                                                                                                                                                       | 485 7TH AVE. N.                                                                                                                                                                                 | NAPLES                                                                       | FL                                                 |
| 8531120008                                                                                                                                         | MARY IRENE BINGHAM                                                                                                                                                                                                                                                                  | 501 7TH AVE. N.                                                                                                                                                                                 | NAPLES                                                                       | FL                                                 |
| 8531160000                                                                                                                                         | JEAN V. KANE REVOCABLE TRUST                                                                                                                                                                                                                                                        | 507 7TH AVE. N.                                                                                                                                                                                 | NAPLES                                                                       | FL                                                 |
| 8531200009                                                                                                                                         | HEIDI L. ROBAR REV LIV TRUST                                                                                                                                                                                                                                                        | 527 7TH AVE. N.                                                                                                                                                                                 | NAPLES                                                                       | FL                                                 |
| 8531240001                                                                                                                                         | DANIEL W. TERPSMA TRUST                                                                                                                                                                                                                                                             | 549 7TH AVE. N.                                                                                                                                                                                 | NAPLES                                                                       | FL                                                 |
| 8531280003                                                                                                                                         | GEORGE REVOCABLE TRUST                                                                                                                                                                                                                                                              | 565 7TH AVE. N.                                                                                                                                                                                 | NAPLES                                                                       | FL                                                 |
| 8531320002                                                                                                                                         | WILLIAM M. & NANCY DUNLAP JR                                                                                                                                                                                                                                                        | 579 7TH AVE. N.                                                                                                                                                                                 | NAPLES                                                                       | FL                                                 |
| 8531360004                                                                                                                                         | FRANKLIN & JACQUE L. PAULSON                                                                                                                                                                                                                                                        | 615 7TH AVE. N.                                                                                                                                                                                 | NAPLES                                                                       | FL                                                 |
| 17911320008                                                                                                                                        | SHRI & VICTORIA PERSAUD                                                                                                                                                                                                                                                             | 687 BOUGAINVILLE RD                                                                                                                                                                             | NAPLES                                                                       | FL                                                 |
| 17911280009                                                                                                                                        | DOROTHY M. HARE TRUST                                                                                                                                                                                                                                                               | 470 7TH AVE. N.                                                                                                                                                                                 | NAPLES                                                                       | FL                                                 |
| 17911240007                                                                                                                                        | LARRY A. & KATHLEEN A. RAMBO                                                                                                                                                                                                                                                        | 655 BOUGAINVILLE RD                                                                                                                                                                             | NAPLES                                                                       | FL                                                 |
| 17911200005                                                                                                                                        | PATRICIA K. COLLINS REVOC. TRUST                                                                                                                                                                                                                                                    | 645 BOUGAINVILLE RD                                                                                                                                                                             | NAPLES                                                                       | FL                                                 |
| 17911160006                                                                                                                                        | JOHN D. REMINGTON, & JAQUELINE S. REMINGTON                                                                                                                                                                                                                                         | 633 BOUGAINVILLE RD                                                                                                                                                                             | NAPLES                                                                       | FL                                                 |
| 17911120004                                                                                                                                        | CONSTANTINE S. MIHAS REV. TRUST                                                                                                                                                                                                                                                     | 625 BOUGAINVILLE RD                                                                                                                                                                             | NAPLES                                                                       | FL                                                 |
| 17911080005                                                                                                                                        | CONNIE H. SPARPE 2018 FL TRUST                                                                                                                                                                                                                                                      | 605 BOUGAINVILLE RD                                                                                                                                                                             | NAPLES                                                                       | FL                                                 |
| 17911040003                                                                                                                                        | MARGARET PATTEN SMITH R TRUST                                                                                                                                                                                                                                                       | 615 BOUGAINVILLE RD                                                                                                                                                                             | NAPLES                                                                       | FL                                                 |
| 17911000001                                                                                                                                        | LORRAINE M. LONERGAN TRUST                                                                                                                                                                                                                                                          | 616 BOUGAINVILLE RD                                                                                                                                                                             | NAPLES                                                                       | FL                                                 |
| 17910960003                                                                                                                                        | SEMPRONE INVESTMENTS LTD                                                                                                                                                                                                                                                            | 649 BOUGAINVILLE RD                                                                                                                                                                             | NAPLES                                                                       | FL                                                 |
| 17910920001                                                                                                                                        | MAAAT TRUST                                                                                                                                                                                                                                                                         | 677 BOUGAINVILLE RD                                                                                                                                                                             | NAPLES                                                                       | FL                                                 |
| 17910900005                                                                                                                                        | PEARL R. STRUMINGER TRUST                                                                                                                                                                                                                                                           | 689 BOUGAINVILLE RD                                                                                                                                                                             | NAPLES                                                                       | FL                                                 |
| 17910880002                                                                                                                                        | TERRY & BOBBIE CANERDY                                                                                                                                                                                                                                                              | 572 7TH AVE. N.                                                                                                                                                                                 | NAPLES                                                                       | FL                                                 |
| 1,51000002                                                                                                                                         |                                                                                                                                                                                                                                                                                     |                                                                                                                                                                                                 |                                                                              |                                                    |
|                                                                                                                                                    | LAKE 9 (SOUTH LAKE)                                                                                                                                                                                                                                                                 |                                                                                                                                                                                                 |                                                                              |                                                    |
| PARCEL ID                                                                                                                                          | OWNER NAME                                                                                                                                                                                                                                                                          | ADDRESS                                                                                                                                                                                         | СІТҮ                                                                         | STATE                                              |
| 17910360001                                                                                                                                        | ELIZABETH A. MIHAS REV TRUST                                                                                                                                                                                                                                                        | 677 PALM CIR. E.                                                                                                                                                                                | NAPLES                                                                       | FL                                                 |
| 17910400000                                                                                                                                        | CONSTANTINE S. MIHAS REV. TRUST                                                                                                                                                                                                                                                     | 659 PALM CIR. E.                                                                                                                                                                                | NAPLES                                                                       | FL                                                 |
| 17910440002                                                                                                                                        | LINDA LADAMANY REVOC TRUST                                                                                                                                                                                                                                                          | 649 PALM CIR. E.                                                                                                                                                                                | NAPLES                                                                       | FL                                                 |
| 17860240006                                                                                                                                        | OTTO W. & JENNIFER J. IMMEL                                                                                                                                                                                                                                                         | 635 PALM CIR. E.                                                                                                                                                                                | NAPLES                                                                       | FL                                                 |
| 17860200004                                                                                                                                        | JOHN M. & GERALDINE C. ROEDER                                                                                                                                                                                                                                                       | 605 PALM CIR. E.                                                                                                                                                                                | NAPLES                                                                       | FL                                                 |
| 17910480004                                                                                                                                        | DAVID H. & LAURA C. LINDNER                                                                                                                                                                                                                                                         | 597 PALM CIR. E.                                                                                                                                                                                | NAPLES                                                                       | FL                                                 |
| 17910520003                                                                                                                                        | GREGORY S. & ROSALIE L. DEVESON                                                                                                                                                                                                                                                     | 575 PALM CIR. E.                                                                                                                                                                                | NAPLES                                                                       | FL                                                 |
| 17910560005                                                                                                                                        | JOHN J. & LORI A. RAY III                                                                                                                                                                                                                                                           | 561 PALM CIR. E.                                                                                                                                                                                | NAPLES                                                                       | FL                                                 |
| 17910600004                                                                                                                                        | KENNETH C. MC CUBBINS                                                                                                                                                                                                                                                               | 555 PALM CIR. E.                                                                                                                                                                                | NAPLES                                                                       | FL                                                 |
| 17910640006                                                                                                                                        | KEVIN & BARBARA ELLEN MORANO                                                                                                                                                                                                                                                        | 499 PALM CIR. E.                                                                                                                                                                                | NAPLES                                                                       | FL                                                 |
| 17910680008                                                                                                                                        | JOSEPH G. WHEELER REV TRUST                                                                                                                                                                                                                                                         | 479 PALM CIR. E.                                                                                                                                                                                | NAPLES                                                                       | FL                                                 |
| 17910720007                                                                                                                                        | CHRISTOPHER B. LOFGREN                                                                                                                                                                                                                                                              | 455 PALM CIR. E.                                                                                                                                                                                | NAPLES                                                                       | FL                                                 |
|                                                                                                                                                    | ROBERT H. & LINDA W. MEADE                                                                                                                                                                                                                                                          | 411 PALM CIR. E.                                                                                                                                                                                | NAPLES                                                                       | FL                                                 |
| 17910760009                                                                                                                                        | NODERT HI & EINDA W. MILADE                                                                                                                                                                                                                                                         |                                                                                                                                                                                                 |                                                                              |                                                    |
|                                                                                                                                                    |                                                                                                                                                                                                                                                                                     |                                                                                                                                                                                                 | NAPLES                                                                       | I FI                                               |
| 17910800008                                                                                                                                        | GREGORY D. & KIMBERLEE K. WHITE                                                                                                                                                                                                                                                     | 410 PALM CIR. W.                                                                                                                                                                                | NAPLES<br>NAPLES                                                             | FL<br>FI                                           |
| 17910800008<br>17910840000                                                                                                                         | JOSEPH M. & DIANE R. THOMAS                                                                                                                                                                                                                                                         | 430 PALM CIR. W.                                                                                                                                                                                | NAPLES                                                                       | FL                                                 |
| 17910800008<br>17910840000<br>17860120003                                                                                                          | JOSEPH M. & DIANE R. THOMAS<br>BRIAN M. & DIANNA L KANTER                                                                                                                                                                                                                           | 430 PALM CIR. W.<br>450 PALM CIR. W.                                                                                                                                                            | NAPLES<br>NAPLES                                                             | FL<br>FL                                           |
| 17910800008<br>17910840000<br>17860120003<br>17860080004                                                                                           | JOSEPH M. & DIANE R. THOMAS<br>BRIAN M. & DIANNA L KANTER<br>FERN LP                                                                                                                                                                                                                | 430 PALM CIR. W.<br>450 PALM CIR. W.<br>476 PALM CIR. W.                                                                                                                                        | NAPLES<br>NAPLES<br>NAPLES                                                   | FL<br>FL<br>FL                                     |
| 17910800008<br>17910840000<br>17860120003<br>17860080004<br>17910040004                                                                            | JOSEPH M. & DIANE R. THOMAS<br>BRIAN M. & DIANNA L KANTER<br>FERN LP<br>FRED C. & SUE C. SCHULTE                                                                                                                                                                                    | 430 PALM CIR. W.           450 PALM CIR. W.           476 PALM CIR. W.           490 PALM CIR. W.                                                                                               | NAPLES<br>NAPLES<br>NAPLES<br>NAPLES                                         | FL<br>FL<br>FL<br>FL                               |
| 17910800008<br>17910840000<br>17860120003<br>17860080004<br>17910040004<br>17910080006                                                             | JOSEPH M. & DIANE R. THOMAS<br>BRIAN M. & DIANNA L KANTER<br>FERN LP<br>FRED C. & SUE C. SCHULTE<br>JOHN P. CARDILLO, LINDA CARDILLO & JOHN THOMAS CADILLO                                                                                                                          | 430 PALM CIR. W.           450 PALM CIR. W.           476 PALM CIR. W.           490 PALM CIR. W.           510 PALM CIR. W.                                                                    | NAPLES<br>NAPLES<br>NAPLES<br>NAPLES<br>NAPLES                               | FL<br>FL<br>FL<br>FL<br>FL                         |
| 17910800008<br>17910840000<br>17860120003<br>17860080004<br>17910040004<br>17910080006<br>17910120005                                              | JOSEPH M. & DIANE R. THOMAS<br>BRIAN M. & DIANNA L KANTER<br>FERN LP<br>FRED C. & SUE C. SCHULTE<br>JOHN P. CARDILLO, LINDA CARDILLO & JOHN THOMAS CADILLO<br>EJC REVOCABLE TRUST & EDWARD J. CAWLEY                                                                                | 430 PALM CIR. W.         450 PALM CIR. W.         476 PALM CIR. W.         490 PALM CIR. W.         510 PALM CIR. W.         542 PALM CIR. W.                                                   | NAPLES<br>NAPLES<br>NAPLES<br>NAPLES<br>NAPLES<br>NAPLES                     | FL<br>FL<br>FL<br>FL<br>FL<br>FL<br>FL             |
| 17910800008<br>17910840000<br>17860120003<br>17860080004<br>17910040004<br>17910080006<br>17910120005<br>17910160007                               | JOSEPH M. & DIANE R. THOMAS<br>BRIAN M. & DIANNA L KANTER<br>FERN LP<br>FRED C. & SUE C. SCHULTE<br>JOHN P. CARDILLO, LINDA CARDILLO & JOHN THOMAS CADILLO<br>EJC REVOCABLE TRUST & EDWARD J. CAWLEY<br>ROBERT J. SULLIVAN & JENNIFER SPROUL SULLIVAN                               | 430 PALM CIR. W.         450 PALM CIR. W.         476 PALM CIR. W.         490 PALM CIR. W.         510 PALM CIR. W.         542 PALM CIR. W.         570 PALM CIR. W.                          | NAPLES<br>NAPLES<br>NAPLES<br>NAPLES<br>NAPLES<br>NAPLES<br>NAPLES           | FL<br>FL<br>FL<br>FL<br>FL<br>FL<br>FL<br>FL       |
| 17910760009<br>17910800008<br>17910840000<br>17860120003<br>17860080004<br>17910040004<br>17910080006<br>17910120005<br>17910160007<br>17910200006 | JOSEPH M. & DIANE R. THOMAS<br>BRIAN M. & DIANNA L KANTER<br>FERN LP<br>FRED C. & SUE C. SCHULTE<br>JOHN P. CARDILLO, LINDA CARDILLO & JOHN THOMAS CADILLO<br>EJC REVOCABLE TRUST & EDWARD J. CAWLEY<br>ROBERT J. SULLIVAN & JENNIFER SPROUL SULLIVAN<br>LEE K. & HELEN C. ANDERSON | 430 PALM CIR. W.         450 PALM CIR. W.         476 PALM CIR. W.         490 PALM CIR. W.         510 PALM CIR. W.         542 PALM CIR. W.         570 PALM CIR. W.         590 PALM CIR. W. | NAPLES<br>NAPLES<br>NAPLES<br>NAPLES<br>NAPLES<br>NAPLES<br>NAPLES<br>NAPLES | FL<br>FL<br>FL<br>FL<br>FL<br>FL<br>FL<br>FL<br>FL |
| 17910800008<br>17910840000<br>17860120003<br>17860080004<br>17910040004<br>17910080006<br>17910120005<br>17910160007                               | JOSEPH M. & DIANE R. THOMAS<br>BRIAN M. & DIANNA L KANTER<br>FERN LP<br>FRED C. & SUE C. SCHULTE<br>JOHN P. CARDILLO, LINDA CARDILLO & JOHN THOMAS CADILLO<br>EJC REVOCABLE TRUST & EDWARD J. CAWLEY<br>ROBERT J. SULLIVAN & JENNIFER SPROUL SULLIVAN                               | 430 PALM CIR. W.         450 PALM CIR. W.         476 PALM CIR. W.         490 PALM CIR. W.         510 PALM CIR. W.         542 PALM CIR. W.         570 PALM CIR. W.                          | NAPLES<br>NAPLES<br>NAPLES<br>NAPLES<br>NAPLES<br>NAPLES<br>NAPLES           | FL<br>FL<br>FL<br>FL<br>FL<br>FL<br>FL<br>FL       |

PROJECT LOCATION: LAKE 8 - LAT: 26° 9' 19"N LONG: 81°48' 8"W LAKE 9 - LAT: 26° 9' 10"N LONG: 81°48' 10"W

- 2. DESCRIPTION: THIS PROJECT CONSISTS OF SITE IMPROVEMENTS, INCLUDING REMOVAL OF INVASIVE EXOTIC VEGETATION, HYDRAULIC AND MECHANICAL DREDGING OF ORGANIC MATERIAL AND SAND FROM THE BOTTOM OF THE LAKES, CONTOURING LAKE BOTTOM AND CONSTRUCTING LITTORAL SHELVES, AND PUBLIC OUTREACH AMENITIES.
- 3. THE TYPES OF SOIL DISTURBANCE ACTIVITIES INCLUDE: HYDRAULIC DREDGING, GRADING, EXCAVATING AND COMPACTING.
- 4. SEQUENCE OF MAJOR ACTIVITIES:
  - (1) INSTALL TEMPORARY EROSION AND SEDIMENTATION CONTROLS AND MAINTAIN THROUGHOUT PROJECT.
  - (2) CONSTRUCT HYDRAULIC DREDGING AND DEWATERING STAGING AREAS
  - (3) DREDGE ORGANIC MATERIAL, DEWATER, AND HAUL OFFSITE.
  - (4) CONSTRUCT FEATURES ACCORDING TO ENGINEERING DESIGN PLANS AND TECHNICAL SPECIFICATIONS. (5) STABILIZE AREAS AS NEEDED.
  - (6) OBTAIN FINAL APPROVAL. REMOVE EROSION AND SEDIMENTATION CONTROLS AND STABILIZE ANY AREA DISTURBED BY THEIR REMOVAL.

5. AREA ESTIMATES:

- 5.1. LAKE 8 AND CITY ROADS PLATTED BOUNDARY = 2.36 ACRES
- 5.2. LAKE 9 AND CITY ROADS PLATTED BOUNDARY = 4.84 ACRES
- 6. IT IS THE RESPONSIBILITY OF THE CONTRACTOR TO DEVELOP, OBTAIN, AND IMPLEMENT A STORMWATER POLLUTION PREVENTION PLAN (SWPPP) IN ACCORDANCE WITH THE EPA NPDES GENERAL PERMIT FOR STORMWATER DISCHARGES FROM CONSTRUCTION ACTIVITIES, THE FDEP GENERIC PERMIT FOR STORMWATER DISCHARGES FROM CONSTRUCTION ACTIVITIES AND ALL OTHER FEDERAL. STATE AND LOCAL REQUIREMENTS.
- 7. THE CONTRACTOR SHALL SUBMIT A ROW PERMIT APPLICATION THROUGH THE CITY OF NAPLES STREETS AND TRAFFIC DIVISION SHOWING MAINTENANCE OF TRAFFIC AND ANY ROAD OR LANE CLOSURES.
- 8. THE CONTRACTOR SHALL USE CAUTION TO PROTECT WILDLIFE AND ECOSYSTEM THROUGH THE PROJECT DURATION.
- 9. THE CITY OF NAPLES, THE ENGINEER OF RECORD, THE CONTRACTOR, AND SFWMD SHALL HAVE A PRE-CONSTRUCTION MEETING TO DISCUSS THE COMPLEXITY AND POTENTIAL PUBLIC CONCERNS WITH THE PROJECT.
- 10. COORDINATES SHOWN HEREON ARE RELATIVE TO THE NORTH AMERICAN DATUM OF 1983, 2011 ADJUSTMENT, PROJECTED IN THE FLORIDA STATE PLANE COORDINATE SYSTEM, FLORIDA EAST ZONE 901, US SURVEY FEET, AND ELEVATIONS SHOWN HEREON ARE RELATIVE TO THE NORTH AMERICAN VERTICAL DATUM OF 1988 (NAVD88) BASED ON GLOBAL POSITIONING SYSTEM (GPS) MEASUREMENTS TO THE NATIONAL GEODETIC SURVEY (NGS) CONTINUOUSLY OPERATING REFERENCE STATIONS (CORS) NETWORK. THE POSITIONS OF THE PROJECT CONTROL STATIONS SHOWN HEREON HAVE A CALCULATED POSITIONAL ACCURACY OF 2 CM OR BETTER BASED UPON THE NGS OPUS ADJUSTMENT REPORT.