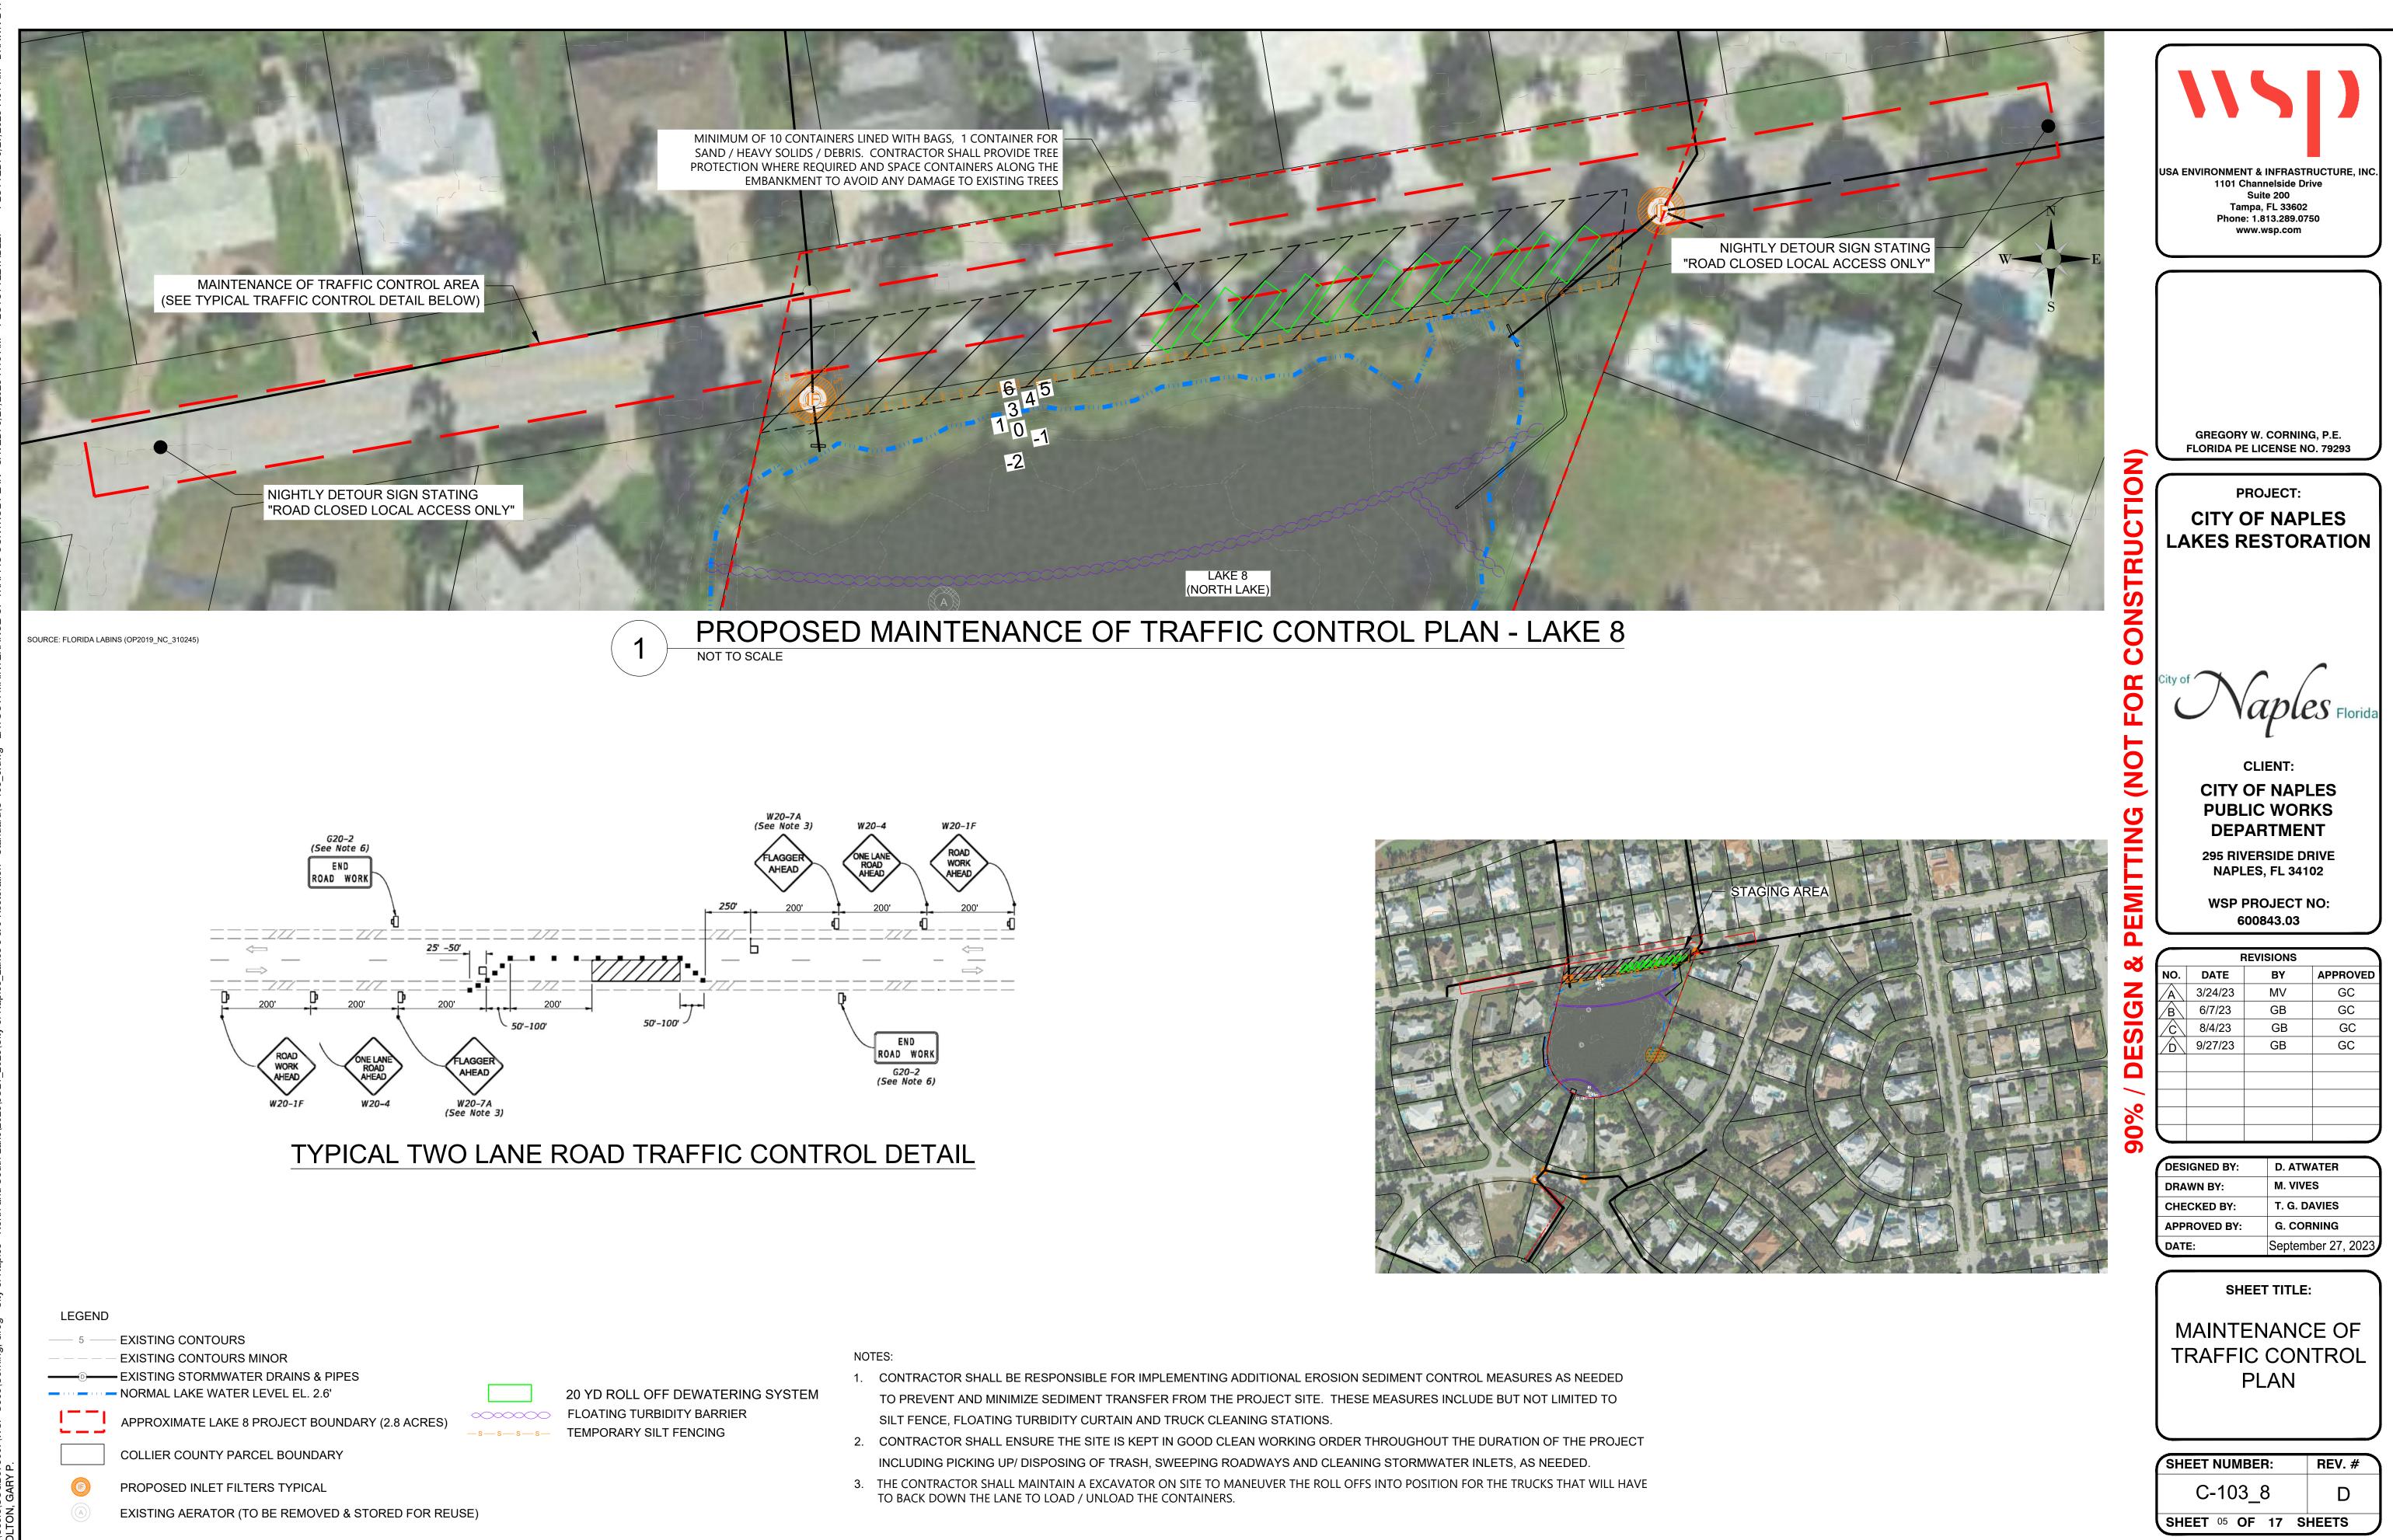

5. AREA ESTIMATES:

- 5.1. LAKE 8 AND CITY ROADS PLATTED BOUNDARY = 2.36 ACRES
- 5.2. LAKE 9 AND CITY ROADS PLATTED BOUNDARY = 4.84 ACRES
- 6. IT IS THE RESPONSIBILITY OF THE CONTRACTOR TO DEVELOP, OBTAIN, AND IMPLEMENT A STORMWATER POLLUTION PREVENTION PLAN (SWPPP) IN ACCORDANCE WITH THE EPA NPDES GENERAL PERMIT FOR STORMWATER DISCHARGES FROM CONSTRUCTION ACTIVITIES, THE FDEP GENERIC PERMIT FOR STORMWATER DISCHARGES FROM CONSTRUCTION ACTIVITIES AND ALL OTHER FEDERAL. STATE AND LOCAL REQUIREMENTS.
- 7. THE CONTRACTOR SHALL SUBMIT A ROW PERMIT APPLICATION THROUGH THE CITY OF NAPLES STREETS AND TRAFFIC DIVISION SHOWING MAINTENANCE OF TRAFFIC AND ANY ROAD OR LANE CLOSURES.
- 8. THE CONTRACTOR SHALL USE CAUTION TO PROTECT WILDLIFE AND ECOSYSTEM THROUGH THE PROJECT DURATION.
- 9. THE CITY OF NAPLES, THE ENGINEER OF RECORD, THE CONTRACTOR, AND SFWMD SHALL HAVE A PRE-CONSTRUCTION MEETING TO DISCUSS THE COMPLEXITY AND POTENTIAL PUBLIC CONCERNS WITH THE PROJECT.
- 10. COORDINATES SHOWN HEREON ARE RELATIVE TO THE NORTH AMERICAN DATUM OF 1983, 2011 ADJUSTMENT, PROJECTED IN THE FLORIDA STATE PLANE COORDINATE SYSTEM, FLORIDA EAST ZONE 901, US SURVEY FEET, AND ELEVATIONS SHOWN HEREON ARE RELATIVE TO THE NORTH AMERICAN VERTICAL DATUM OF 1988 (NAVD88) BASED ON GLOBAL POSITIONING SYSTEM (GPS) MEASUREMENTS TO THE NATIONAL GEODETIC SURVEY (NGS) CONTINUOUSLY OPERATING REFERENCE STATIONS (CORS) NETWORK. THE POSITIONS OF THE PROJECT CONTROL STATIONS SHOWN HEREON HAVE A CALCULATED POSITIONAL ACCURACY OF 2 CM OR BETTER BASED UPON THE NGS OPUS ADJUSTMENT REPORT.