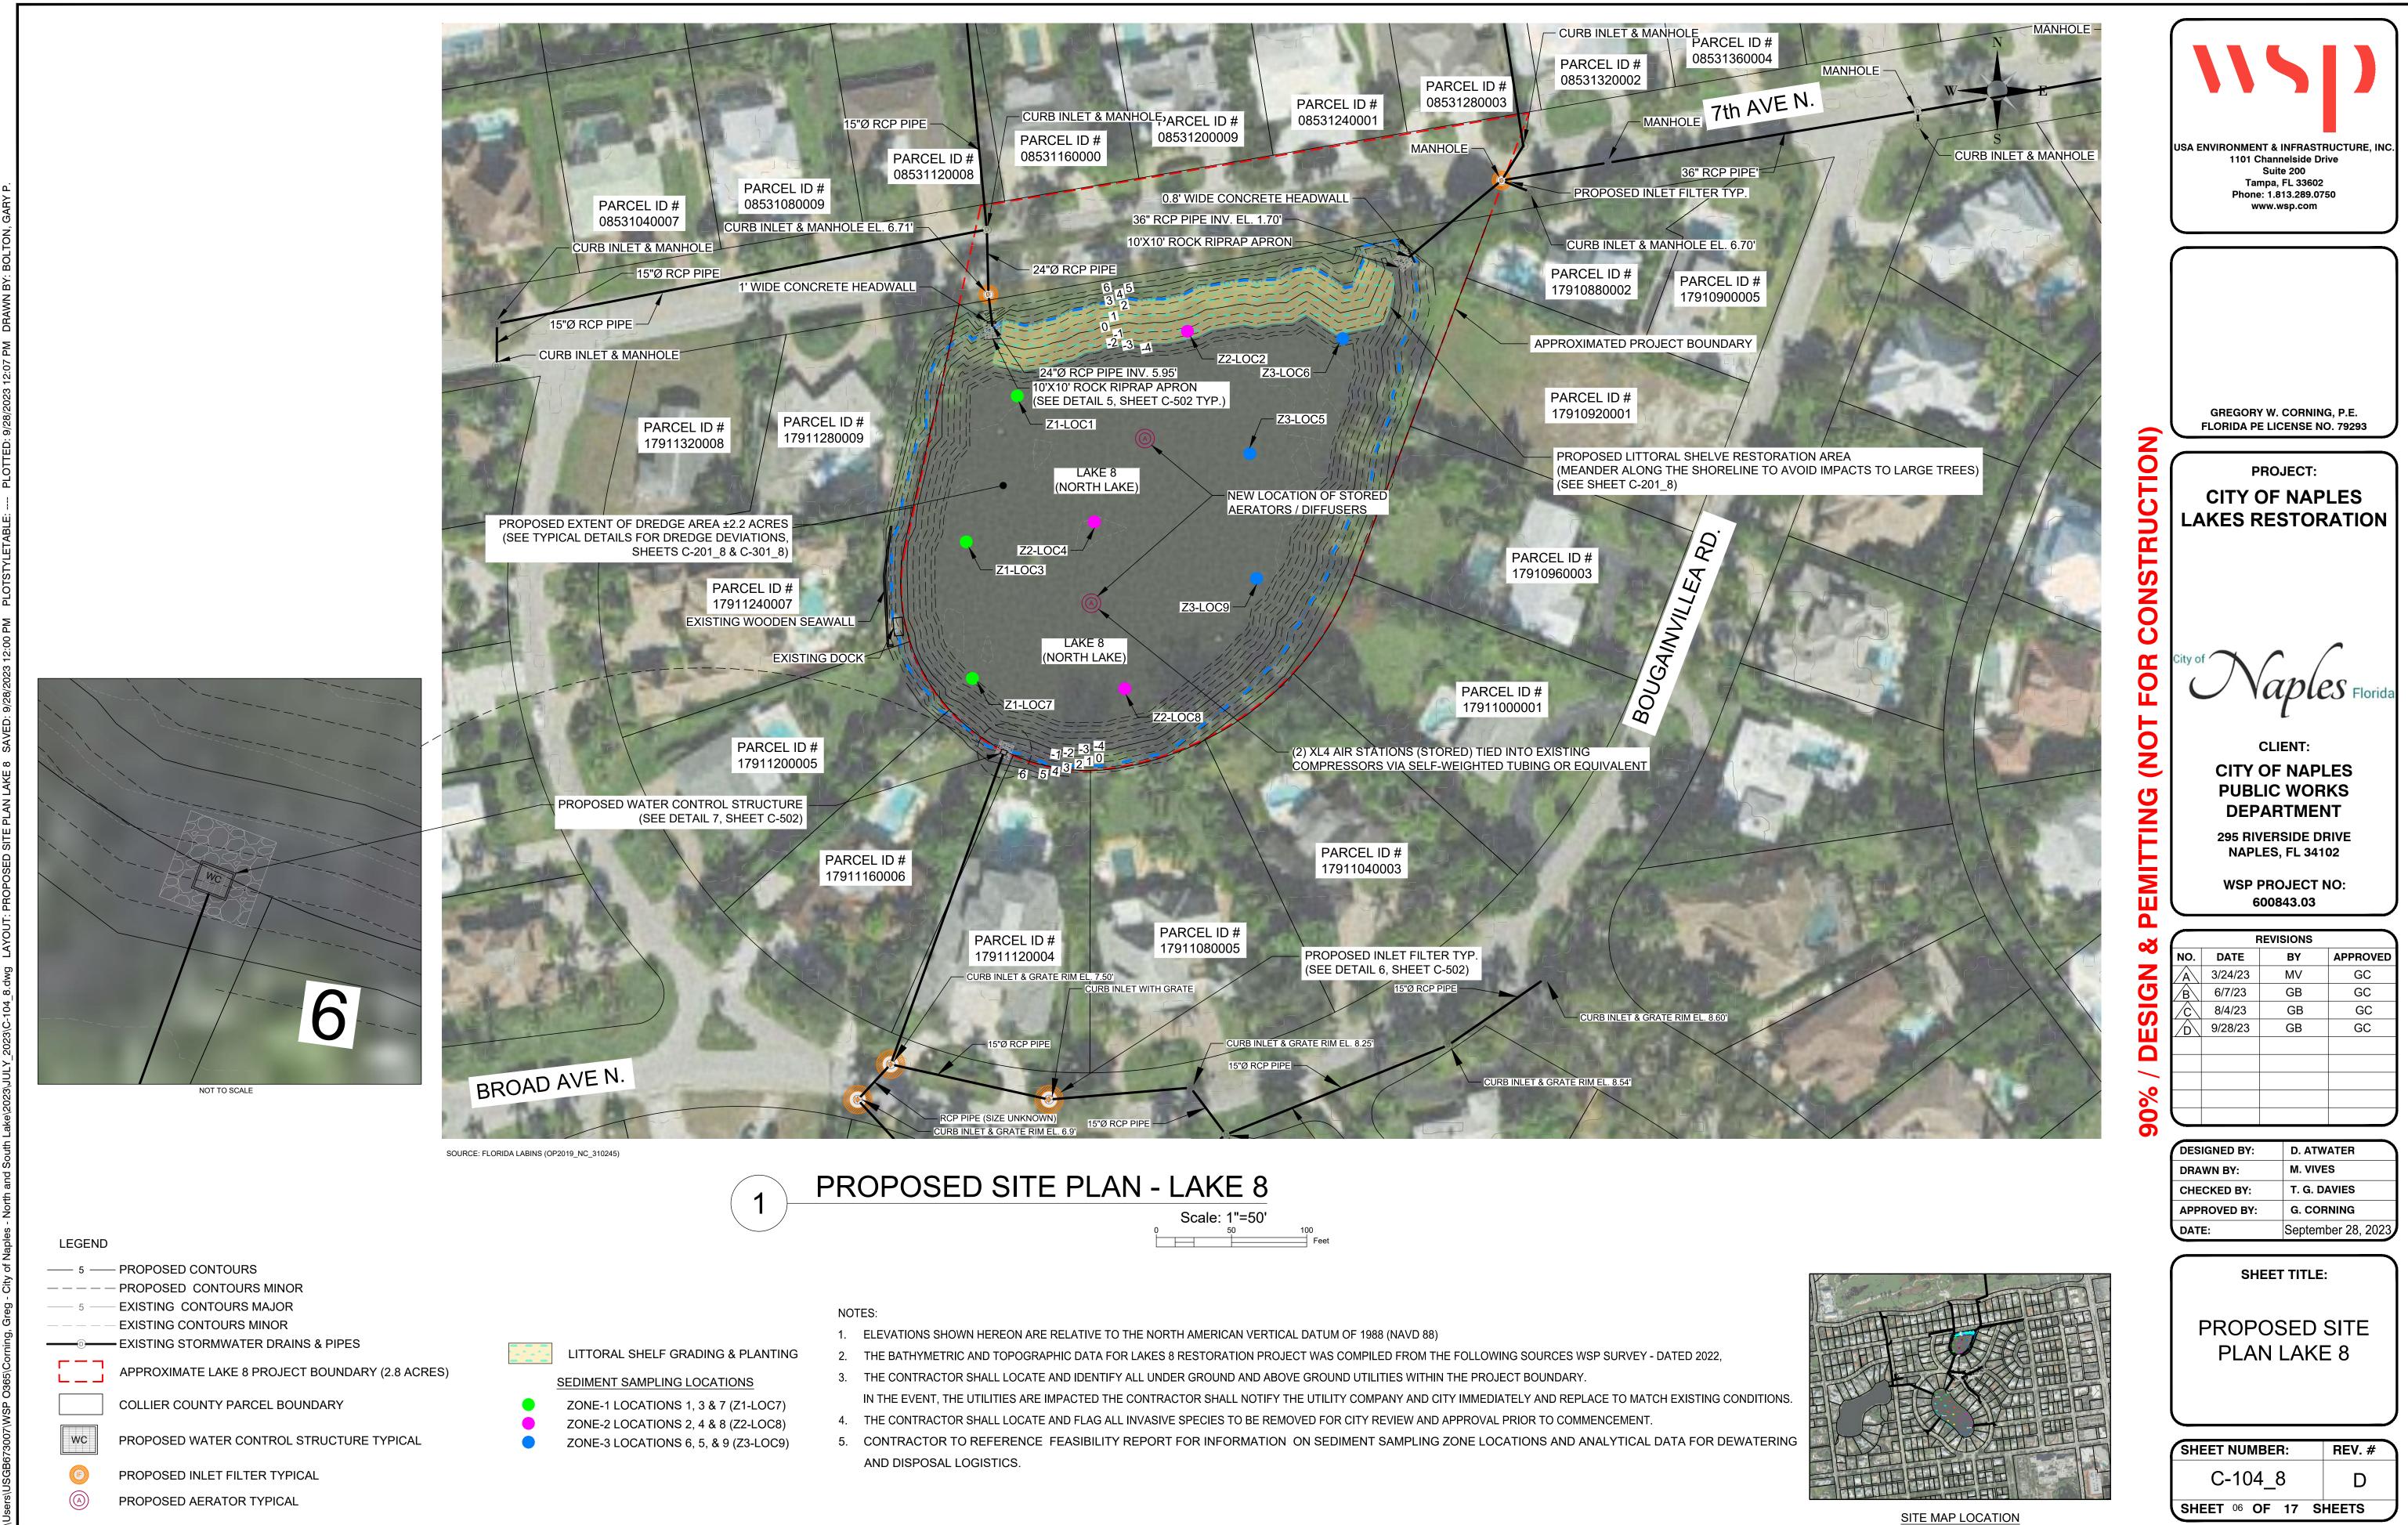

PROJECT LOCATION: LAKE 8 - LAT: 26° 9' 19"N LONG: 81°48' 8"W LAKE 9 - LAT: 26° 9' 10"N LONG: 81°48' 10"W

- 2. DESCRIPTION: THIS PROJECT CONSISTS OF SITE IMPROVEMENTS, INCLUDING REMOVAL OF INVASIVE EXOTIC VEGETATION, HYDRAULIC AND MECHANICAL DREDGING OF ORGANIC MATERIAL AND SAND FROM THE BOTTOM OF THE LAKES, CONTOURING LAKE BOTTOM AND CONSTRUCTING LITTORAL SHELVES, AND PUBLIC OUTREACH AMENITIES.
- 3. THE TYPES OF SOIL DISTURBANCE ACTIVITIES INCLUDE: HYDRAULIC DREDGING, GRADING, EXCAVATING AND COMPACTING.
- 4. SEQUENCE OF MAJOR ACTIVITIES:
  - (1) INSTALL TEMPORARY EROSION AND SEDIMENTATION CONTROLS AND MAINTAIN THROUGHOUT PROJECT.
  - (2) CONSTRUCT HYDRAULIC DREDGING AND DEWATERING STAGING AREAS
  - (3) DREDGE ORGANIC MATERIAL, DEWATER, AND HAUL OFFSITE.
  - (4) CONSTRUCT FEATURES ACCORDING TO ENGINEERING DESIGN PLANS AND TECHNICAL SPECIFICATIONS. (5) STABILIZE AREAS AS NEEDED.
  - (6) OBTAIN FINAL APPROVAL. REMOVE EROSION AND SEDIMENTATION CONTROLS AND STABILIZE ANY AREA DISTURBED BY THEIR REMOVAL.

5. AREA ESTIMATES:

- 5.1. LAKE 8 AND CITY ROADS PLATTED BOUNDARY = 2.36 ACRES
- 5.2. LAKE 9 AND CITY ROADS PLATTED BOUNDARY = 4.84 ACRES
- 6. IT IS THE RESPONSIBILITY OF THE CONTRACTOR TO DEVELOP, OBTAIN, AND IMPLEMENT A STORMWATER POLLUTION PREVENTION PLAN (SWPPP) IN ACCORDANCE WITH THE EPA NPDES GENERAL PERMIT FOR STORMWATER DISCHARGES FROM CONSTRUCTION ACTIVITIES, THE FDEP GENERIC PERMIT FOR STORMWATER DISCHARGES FROM CONSTRUCTION ACTIVITIES AND ALL OTHER FEDERAL. STATE AND LOCAL REQUIREMENTS.
- 7. THE CONTRACTOR SHALL SUBMIT A ROW PERMIT APPLICATION THROUGH THE CITY OF NAPLES STREETS AND TRAFFIC DIVISION SHOWING MAINTENANCE OF TRAFFIC AND ANY ROAD OR LANE CLOSURES.
- 8. THE CONTRACTOR SHALL USE CAUTION TO PROTECT WILDLIFE AND ECOSYSTEM THROUGH THE PROJECT DURATION.
- 9. THE CITY OF NAPLES, THE ENGINEER OF RECORD, THE CONTRACTOR, AND SFWMD SHALL HAVE A PRE-CONSTRUCTION MEETING TO DISCUSS THE COMPLEXITY AND POTENTIAL PUBLIC CONCERNS WITH THE PROJECT.
- 10. COORDINATES SHOWN HEREON ARE RELATIVE TO THE NORTH AMERICAN DATUM OF 1983, 2011 ADJUSTMENT, PROJECTED IN THE FLORIDA STATE PLANE COORDINATE SYSTEM, FLORIDA EAST ZONE 901, US SURVEY FEET, AND ELEVATIONS SHOWN HEREON ARE RELATIVE TO THE NORTH AMERICAN VERTICAL DATUM OF 1988 (NAVD88) BASED ON GLOBAL POSITIONING SYSTEM (GPS) MEASUREMENTS TO THE NATIONAL GEODETIC SURVEY (NGS) CONTINUOUSLY OPERATING REFERENCE STATIONS (CORS) NETWORK. THE POSITIONS OF THE PROJECT CONTROL STATIONS SHOWN HEREON HAVE A CALCULATED POSITIONAL ACCURACY OF 2 CM OR BETTER BASED UPON THE NGS OPUS ADJUSTMENT REPORT.

PROPOSED CONTOURS PROPOSED CONTOURS MINOR NORMAL LAKE WATER LEVEL EL. 2.6' APPROXIMATE LAKE 8 PROJECT BOUNDARY (2.8 ACRES) PROPOSED WATER CONTROL STRUCTURE PROPOSED INLET FILTER TYPICAL PROPOSED AERATOR