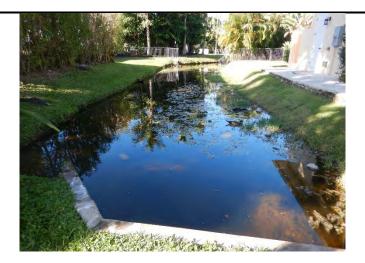

#### 2.1 Ecological Survey

A records review was conducted by Wood prior to the site visit, and included a review of aerial photography (ESRI, 2019), a National Wetland Inventory (NWI) map [US Fish and Wildlife Service (USFWS), 2019], soil survey data [US Department of Agriculture (USDA), 2012], and land use [South Florida Water Management District (SFWMD), 2016] to preliminarily identify potential wetlands. Wood wetland scientist Joseph Mansuetti visited the Project Sites on January 16, 2020 to evaluate the sites, conduct the wetlands determination, survey the area for threatened and endangered species and habitat, and identify areas with invasive exotic plant species. See Appendix A for the Photo Log.

#### 3.2 Wetland Survey Results

The land surrounding Spring Lake primarily consists of mowed and landscaped residential lawns with planted palm trees throughout. The mowed grass was mixed with pennywort (*Hydrocotyle sp.*) and wedelia (*Sphagneticola trilobata*) at the lake's edge. Along the north shore of the lake there is an observation deck and vegetation including Brazilian pepper (*Schinus terebinthifolius*), Mexican primrose-willow (*Ludwigia octovalvis*), and giant leather fern (*Acrostichum danaeifolium*). Landward of the northern shoreline vegetation included landscaped vegetation including planted palm trees and cypress trees (*Taxodium distichum*), mango tree (*Mangifera indica*), and woman's tongue tree (*Albizia lebbeck*). The lake bottom was visible along the shoreline and was covered in filamentous algae with some sandy patches. A complete list of identified plant species can be found in **Table 1**. No wetlands were identified within or around the Project Site.