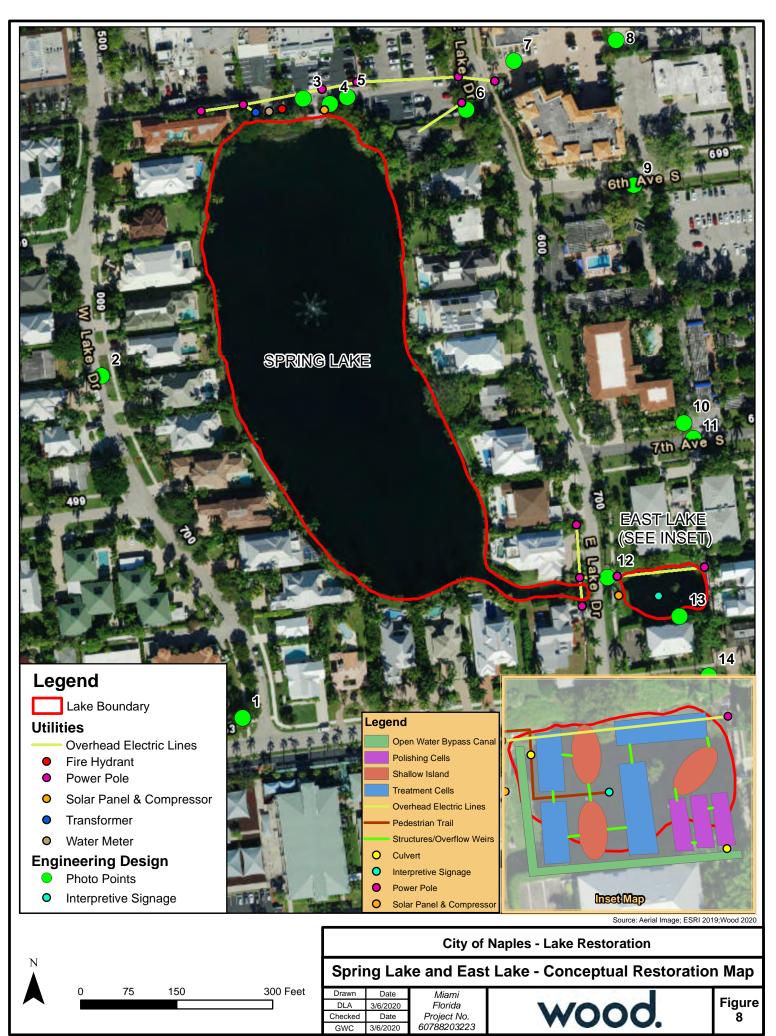

## List of figures

| Figure 1. | City's Water Treatment Plant                                           | 1-3  |
|-----------|------------------------------------------------------------------------|------|
| Figure 2. | Adjacent Properties Owners                                             | 3-4  |
| Figure 3. | Project Site Existing Soils                                            | 3-5  |
| Figure 4. | Project Site USFWS NWI                                                 | 3-6  |
| Figure 5. | Project Site Existing Land Use                                         | 3-7  |
| Figure 6. | Invasive Species                                                       | 3-10 |
| Figure 7. | Existing subbasin and stormwater infrastructure                        | 3-10 |
| Figure 8. | Engineering field points, proposed infrastructure, and utility impacts | 3-10 |

This report reflects the work completed for Lakes #11 and #31, more commonly known as Spring Lake and East Lake, respectively. Wood's ecological and engineering staff visited Spring Lake and East Lake on January 16, 2020 to determine site conditions. Ecological site survey included wetland determination, invasive species mapping and threatened and endangered species identification and habitat assessment. Engineering site survey included existing stormwater infrastructure conditions, utilities, and construction staging areas within the project boundary.