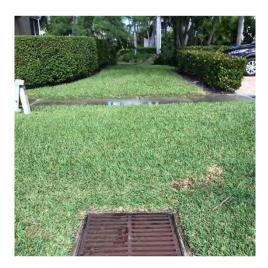

This report reflects the work completed for Lakes #11 and #31, more commonly known as Spring Lake and East Lake, respectively. Wood's ecological and engineering staff visited Spring Lake and East Lake on January 16, 2020 to determine site conditions. Ecological site survey included wetland determination, invasive species mapping and threatened and endangered species identification and habitat assessment. Engineering site survey included existing stormwater infrastructure conditions, utilities, and construction staging areas within the project boundary.

Lake #11 is an oval shaped stormwater retention pond (approximately 4.87 acres) located in the City of Naples. Lake #11 is surrounded by 5<sup>th</sup> Avenue South, West Lake Drive, East Lake Drive, and 8<sup>th</sup> Avenue South. A small canal extends from the southeast corner of Lake #11 to an outfall that discharges directly into Lake #31 (**Figure 1**).

Lake #31 is a square stormwater retention pond (approximately 0.2 acres) with an outfall at the southeast corner. Lake #31 is separated from Spring Lake by East lake Drive. The lake is bordered by multiple dwelling units on the north, south and east side and by East Lake Drive on the west side (**Figure 1**).