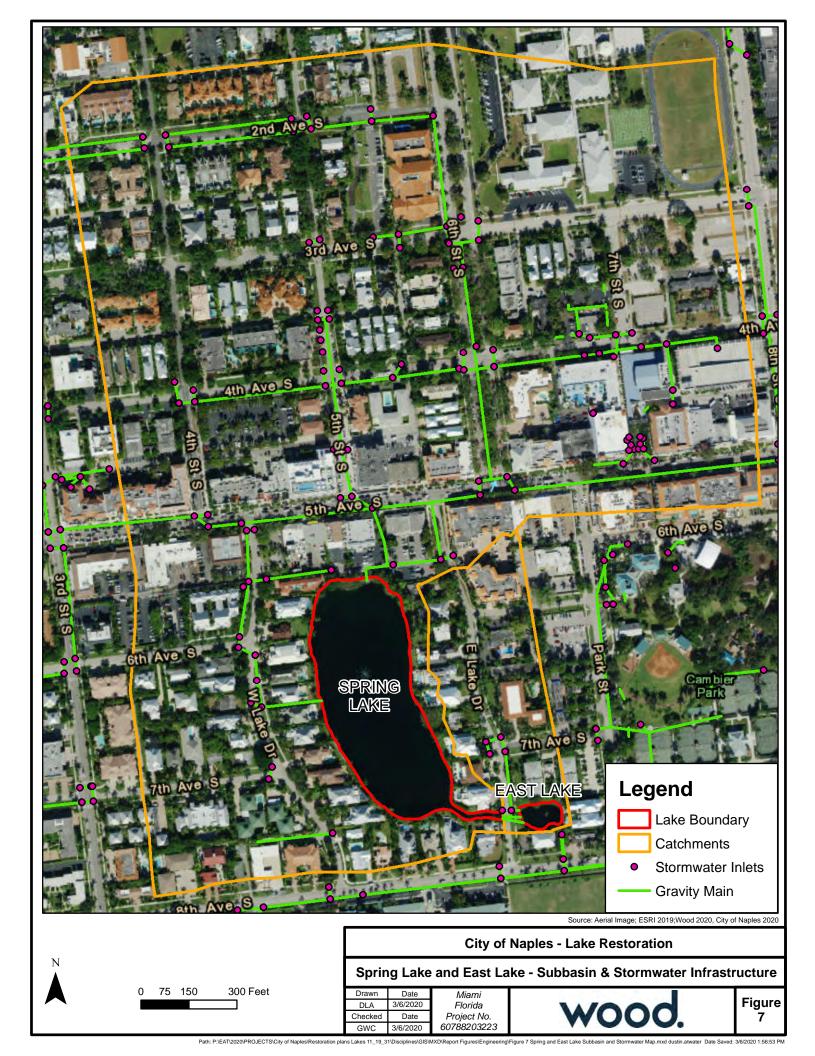

## List of figures

| Figure 1. | City's Water Treatment Plant                                           | 1-3  |
|-----------|------------------------------------------------------------------------|------|
| Figure 2. | Adjacent Properties Owners                                             | 3-4  |
| Figure 3. | Project Site Existing Soils                                            | 3-5  |
| Figure 4. | Project Site USFWS NWI                                                 | 3-6  |
| Figure 5. | Project Site Existing Land Use                                         | 3-7  |
| Figure 6. | Invasive Species                                                       | 3-10 |
| Figure 7. | Existing subbasin and stormwater infrastructure                        | 3-10 |
| Figure 8. | Engineering field points, proposed infrastructure, and utility impacts | 3-10 |

This report reflects the work completed for Lakes #11 and #31, more commonly known as Spring Lake and East Lake, respectively. Wood's ecological and engineering staff visited Spring Lake and East Lake on January 16, 2020 to determine site conditions. Ecological site survey included wetland determination, invasive species mapping and threatened and endangered species identification and habitat assessment. Engineering site survey included existing stormwater infrastructure conditions, utilities, and construction staging areas within the project boundary.

Lake #11 is an oval shaped stormwater retention pond (approximately 4.87 acres) located in the City of Naples. Lake #11 is surrounded by 5<sup>th</sup> Avenue South, West Lake Drive, East Lake Drive, and 8<sup>th</sup> Avenue South. A small canal extends from the southeast corner of Lake #11 to an outfall that discharges directly into Lake #31 (**Figure 1**).

Lake #31 is a square stormwater retention pond (approximately 0.2 acres) with an outfall at the southeast corner. Lake #31 is separated from Spring Lake by East lake Drive. The lake is bordered by multiple dwelling units on the north, south and east side and by East Lake Drive on the west side (**Figure 1**).