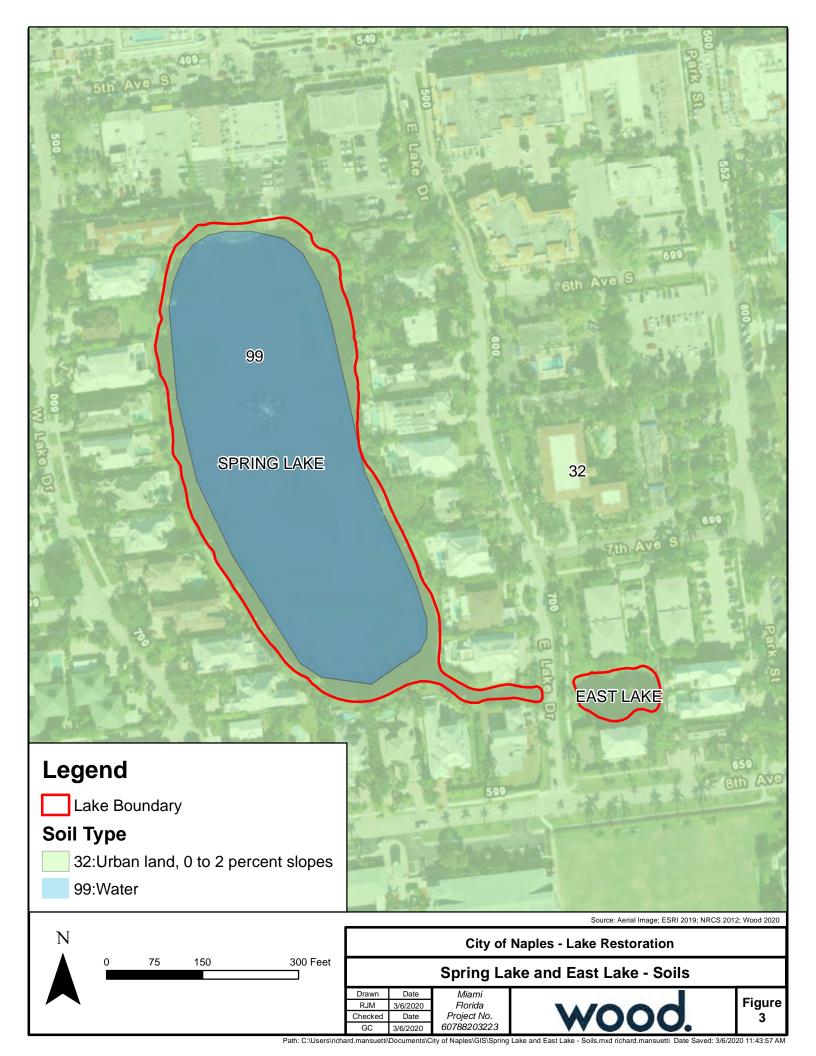

- <u>Parcels</u>: City of Naples owns the entire Project Site including Spring Lake, East Lake, land north of Spring Lake, and the east shoreline of East Lake. **Figure 2** illustrates the adjacent properties owners.
- <u>Existing Soils</u>: Based on USDA NRCS coverages, soils on the Project Site are classified as Water and Urban Land, 0 to 2 percent slopes (**Figure 3**).
- <u>USFWS NWI</u>: USFWS NWI data (USFWS, 2019) classifies Spring Lake as a permanently flooded, palustrine system with an unconsolidated bottom that has been excavated (code PUBHx). East Lake was not identified in the USFWS NWI data (**Figure 4**).
- <u>Existing Land Use</u>: South Florida Water Management District uses the FDOT Florida Land Use, Cover and Forms Classification System (FLUCCS) (2016) to categorize landuse. FLUCCS identifies land use at the Spring Lake as reservoirs (FLUCCS No. 5300) which is surrounded by Commercial and Services (FLUCCS No. 1400) to the north and fixed single units (two to five dwelling units per acre) (FLUCCS No. 1210) surrounding the remainder of the lake (Figure 5). East Lake is immediately surrounded by Commercial and Services (FLUCCS No. 1400). Beyond the immediate, land use includes fixed single units (two to five dwelling units per acre) (FLUCCS No. 1210), Multiple Dwelling Units, Low Rise (FLUCCS No. 1330), and Educational Facilities (FLUCCS No. 1710) (Figure 5).