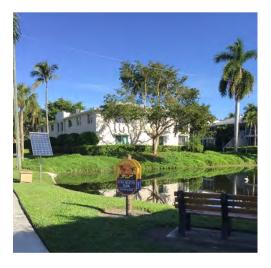

Lake #11 is an oval shaped stormwater retention pond (approximately 4.87 acres) located in the City of Naples. Lake #11 is surrounded by 5<sup>th</sup> Avenue South, West Lake Drive, East Lake Drive, and 8<sup>th</sup> Avenue South. A small canal extends from the southeast corner of Lake #11 to an outfall that discharges directly into Lake #31 (**Figure 1**).

Lake #31 is a square stormwater retention pond (approximately 0.2 acres) with an outfall at the southeast corner. Lake #31 is separated from Spring Lake by East lake Drive. The lake is bordered by multiple dwelling units on the north, south and east side and by East Lake Drive on the west side (**Figure 1**).