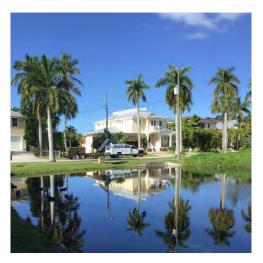

Lake #11 is an oval shaped stormwater retention pond (approximately 4.87 acres) located in the City of Naples. Lake #11 is surrounded by 5<sup>th</sup> Avenue South, West Lake Drive, East Lake Drive, and 8<sup>th</sup> Avenue South. A small canal extends from the southeast corner of Lake #11 to an outfall that discharges directly into Lake #31 (**Figure 1**).

Lake #31 is a square stormwater retention pond (approximately 0.2 acres) with an outfall at the southeast corner. Lake #31 is separated from Spring Lake by East lake Drive. The lake is bordered by multiple dwelling units on the north, south and east side and by East Lake Drive on the west side (**Figure 1**).