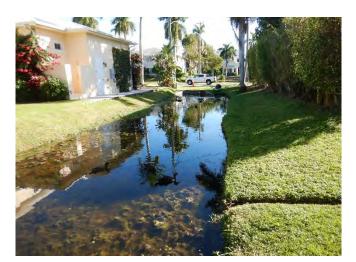

#### 2.1 Ecological Survey

A records review was conducted by Wood prior to the site visit, and included a review of aerial photography (ESRI, 2019), a National Wetland Inventory (NWI) map [US Fish and Wildlife Service (USFWS), 2019], soil survey data [US Department of Agriculture (USDA), 2012], and land use [South Florida Water Management District (SFWMD), 2016] to preliminarily identify potential wetlands. Wood wetland scientist Joseph Mansuetti visited the Project Sites on January 16, 2020 to evaluate the sites, conduct the wetlands determination, survey the area for threatened and endangered species and habitat, and identify areas with invasive exotic plant species. See Appendix A for the Photo Log.

CATEGORY II = Invasive exotics that have increased in abundance or frequency but have not yet altered Florida plant communities to the extent shown by Category I species.

The immediate shoreline of East Lake is bordered by managed wedelia cover on the north side, mowed grass mixed with pennywort and wedelia on the west and south sides, and rip-rap on the east side. The outfall structure is located at the extended southeast corner. Alligator weed (*Alternanthera philoxeroides*) was observed within the southwest corner of the lake at the outfall. Vegetation observed on land around the outfall included giant leather fern, Mexican primrose-willow, mimosa tree (*Albizia julibrissin*), sea-grape (*Coccoloba uvifera*), and wedelia. Cattail (Typha spp.) was observed in the northeast corner of the lake. A complete list of identified plant species can be found in **Table 2**. No wetlands were within or around the Project Site.