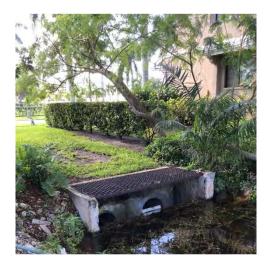

This report reflects the work completed for Lakes #11 and #31, more commonly known as Spring Lake and East Lake, respectively. Wood's ecological and engineering staff visited Spring Lake and East Lake on January 16, 2020 to determine site conditions. Ecological site survey included wetland determination, invasive species mapping and threatened and endangered species identification and habitat assessment. Engineering site survey included existing stormwater infrastructure conditions, utilities, and construction staging areas within the project boundary.

Lake #11 is an oval shaped stormwater retention pond (approximately 4.87 acres) located in the City of Naples. Lake #11 is surrounded by 5<sup>th</sup> Avenue South, West Lake Drive, East Lake Drive, and 8<sup>th</sup> Avenue South. A small canal extends from the southeast corner of Lake #11 to an outfall that discharges directly into Lake #31 (**Figure 1**).

Lake #31 is a square stormwater retention pond (approximately 0.2 acres) with an outfall at the southeast corner. Lake #31 is separated from Spring Lake by East lake Drive. The lake is bordered by multiple dwelling units on the north, south and east side and by East Lake Drive on the west side (**Figure 1**).