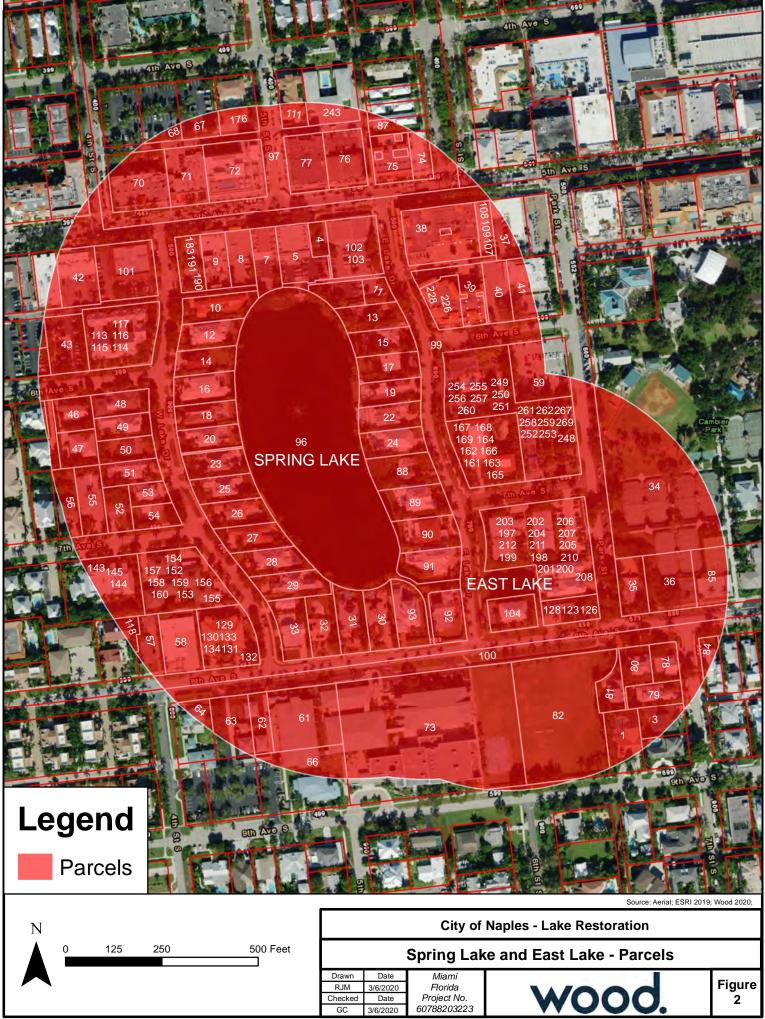

- <u>Parcels</u>: City of Naples owns the entire Project Site including Spring Lake, East Lake, land north of Spring Lake, and the east shoreline of East Lake. **Figure 2** illustrates the adjacent properties owners.
- <u>Existing Soils</u>: Based on USDA NRCS coverages, soils on the Project Site are classified as Water and Urban Land, 0 to 2 percent slopes (**Figure 3**).
- <u>USFWS NWI</u>: USFWS NWI data (USFWS, 2019) classifies Spring Lake as a permanently flooded, palustrine system with an unconsolidated bottom that has been excavated (code PUBHx). East Lake was not identified in the USFWS NWI data (**Figure 4**).
- <u>Existing Land Use</u>: South Florida Water Management District uses the FDOT Florida Land Use, Cover and Forms Classification System (FLUCCS) (2016) to categorize landuse. FLUCCS identifies land use at the Spring Lake as reservoirs (FLUCCS No. 5300) which is surrounded by Commercial and Services (FLUCCS No. 1400) to the north and fixed single units (two to five dwelling units per acre) (FLUCCS No. 1210) surrounding the remainder of the lake (Figure 5). East Lake is immediately surrounded by Commercial and Services (FLUCCS No. 1400). Beyond the immediate, land use includes fixed single units (two to five dwelling units per acre) (FLUCCS No. 1210), Multiple Dwelling Units, Low Rise (FLUCCS No. 1330), and Educational Facilities (FLUCCS No. 1710) (Figure 5).

## Figure 2. Adjacent Properties Owners

Path: C:\Users\richard.mansuetti\Documents\City of Naples\GIS\Spring Lake and East Lake - Parcels.mxd richard.mansuetti Date Saved: 3/6/2020 3:40:42 PM

| lumber   | PARCEL ID   | Name                                                         | Address                                                                                                          | City                 | State          | Zip            |
|----------|-------------|--------------------------------------------------------------|------------------------------------------------------------------------------------------------------------------|----------------------|----------------|----------------|
| 1        | 6115000025  | TRACY FAMILY-NAPLES LLC                                      | C/O JOE TRACY PO BOX 192                                                                                         | MT STERLING          | IL             | 62353          |
| 2        | 6115000041  | ANDERSSON, JEREMIAS                                          | FALKVAGEN 55                                                                                                     | ТАВҮ                 | SWEDEN         |                |
| 3        | 6115000067  | CONROY, TIMOTHY J & JANET P                                  | 860 7TH ST S                                                                                                     | NAPLES               | FL             | 34102          |
| 4        | 11430120002 | CITY OF NAPLES                                               | 735 8TH ST S                                                                                                     | NAPLES               | FL             | 34102          |
| 5        | 11430280007 | FARRINGTON, STEPHEN H                                        | 661 PORT SIDE DR                                                                                                 | NAPLES               | FL             | 34103          |
| 6        | 11430290000 | CITY OF NAPLES                                               | 735 8TH ST S                                                                                                     | NAPLES               | FL             | 34102          |
| 7        | 11430360008 | REINCO INC                                                   | 340 FIFTH AVENUE S STE 200                                                                                       | NAPLES               | FL             | 34102          |
| 8        | 11430400007 | AG NAPLES LLC                                                | 850 OCEAN DRIVE STE 203                                                                                          | MIAMI BEACH          | FL             | 33139          |
| 9        | 11430480001 | 460-5TH SOUTH PROPERTY, LLC                                  | 31 BROOKSIDE DR                                                                                                  | GREENWICH            | СТ             | 6830           |
| 10       | 11430600001 | PFEIL, RICHARD B & MARY J                                    | 571 W LAKE DR                                                                                                    | NAPLES               | FL             | 34102          |
| 11       | 11430640003 | 560 9TH ST SOUTH LLC                                         | 2614 TAMIAMI TRL N STE 615                                                                                       | NAPLES               | FL             | 34103          |
| 12       | 11430680005 | ROSE LAND ENTERPRISES LLC                                    | PO BOX 1049                                                                                                      | MEDINA               | ОН             | 44258          |
| 13       | 11430720004 | EMILIE W OPPENHEIM TRUST                                     | 580 E LAKE DR                                                                                                    | NAPLES               | FL             | 34102          |
| 14       | 11430760006 | SHAHAR TR, YUVAL                                             | IDAN YUVAL (FB0) 3406 MOUNT ARMOUR CT                                                                            | SAN DIEGO            | CA             | 92111          |
| 15       | 11430800005 | ACE DREAM CORP                                               | % REUTER INVESTMENTS 1031 BAUHINIA ROAD                                                                          | DELRAY BEACH         | FL             | 33483          |
| 16       | 11430840007 | JGS HOLDINGS LP                                              | 6050 LYTERS LN                                                                                                   | HARRISBURG           | PA             | 17111          |
| 17       | 11430880009 | TODD, GUDRUN R                                               | 600 E LAKE DR                                                                                                    | NAPLES               | FL             | 34102          |
| 18       | 11430920008 | MCGARRY, JOHN F & A PATRICIA                                 | 641 W LAKE DR                                                                                                    | NAPLES               | FL             | 34102          |
| 19       | 11430960000 | HALL, WILLIAM M & FLORENCE                                   | 620 E LAKE DR                                                                                                    | NAPLES               | FL             | 34102          |
| 20       | 11431000008 | DENISE A HARTUNG LIVING TRUST                                | RITA K ROBERTSON LIVING TRUST 651 WEST LAKE DR                                                                   | NAPLES               | FL             | 34102          |
| 21       |             | CITY OF NAPLES                                               | 735 8TH ST S                                                                                                     | NAPLES               | FL             | 34102          |
| 22       | 11431080002 | PRATT, FREDRIC & KAREN                                       | 7623 ANDOVER WAY                                                                                                 | HUDSON               | ОН             | 44236          |
| 23       |             | BRODNIK, TIMOTHY JAMES                                       | JOAN DORIS BRODNIK 661 W LAKE DR                                                                                 | NAPLES               | FL             | 34102          |
| 24       |             | WALKER, SCOTT                                                | 2832 CORAL WAY                                                                                                   | PUNTA GORDA          | FL             | 33950          |
| 25       |             | GEORGE J KELLY QPR TRUST                                     | BARBARA A KELLY QPR TRUST 227 LEES HILL RD                                                                       | BASKING RIDGE        | NJ             | 7920           |
| 26       |             | S R FLEISCHER IRREV TRUST                                    | 695 W LAKE DR                                                                                                    | NAPLES               | FL             | 34102          |
| 27       |             | ANDREW P VAZ 2010 FMLY TRUST                                 | MYLENE J VAZ 2010 FMLY TRUST 701 W LAKE DR                                                                       | NAPLES               | FL             | 34102          |
| 28       |             | FRIENDLY SNOWMAN LLC                                         | 725 W LAKE DR                                                                                                    | NAPLES               | FL             | 34102          |
| 29       |             | ROBINSON, BRUCE & ANNE                                       | 226 GOLFVIEW RD                                                                                                  | ARDMORE              | РА             | 19003          |
| 30       |             | OAKLAND, STEVEN & ELIZABETH                                  | 531 8TH AVE S                                                                                                    | NAPLES               | FL             | 34102          |
| 31       |             | SMALL, MARK & MONICA L                                       | 505 8TH AVE S                                                                                                    | NAPLES               | FL             | 34102          |
| 32       |             | SLAGER, JOHN T & JOANNE A                                    | 493 8TH AVE S                                                                                                    | NAPLES               | FL             | 34102          |
| 33       |             | ROUSSEAU, MICHAEL B & LISA                                   | 9695 DAVIS ROAD                                                                                                  | LOVELAND             | ОН             | 45140          |
| 34       |             | CITY OF NAPLES                                               | 735 8TH ST S                                                                                                     | NAPLES               | FL             | 34102          |
| 35       |             | CONDON, LINDA                                                | 675 8TH AVE S                                                                                                    | NAPLES               | FL             | 34102          |
| 36       |             | CITY OF NAPLES                                               | 735 8TH ST S                                                                                                     | NAPLES               | FL             | 34102          |
| 37       |             | MIRALIA TR, BENEDICT P                                       | CARMELLA M MIRALIA TR MUSCA PROPERTIES LLC                                                                       | INDEPENDENCE         | ОН             | 44131          |
| 38       |             | CRF BUILDING 600 LTD PRTNRSHP                                | C/O CONTINENTAL REALTY CORP 1427 CLARKVIEW RD STE 500                                                            | BALTIMORE            | MD             | 21209          |
| 39       |             | CRF BUILDING 600 LTD PRTNRSHP                                | % CONTINENTAL REALTY CORP 1427 CLARKVIEW RD STE 500                                                              | BALTIMORE            | MD             | 21209          |
| 40       |             | NAPLES WOMANS CLUB INC                                       | 570 PARK ST                                                                                                      | NAPLES               | FL             | 34102          |
| 41       |             | NAPLES WOMANS CLUB INC                                       | 570 PARK ST                                                                                                      | NAPLES               | FL             | 34102          |
| 42       |             | ROUBIN ASSOCIATES LLC                                        | 8550 LEE HWY STE 700                                                                                             | FAIRFAX              | VA             | 22031          |
| 42       | 11432520008 |                                                              | 340 5TH AVE S STE 200                                                                                            | NAPLES               | FL             | 34102          |
| 43       |             | M-P REALTY LLC                                               | 340 5TH AVE S                                                                                                    | NAPLES               | FL             | 34102          |
|          |             | M-P REALTY LLC                                               | 340 5TH AVE S                                                                                                    | NAPLES               | FL             | 34102          |
|          |             |                                                              | W1951 BEULAH HEIGHTS RD                                                                                          |                      |                | 53120          |
| 46<br>47 |             | DENNIS & PAMELA KLUMB TRUST<br>RONAY, SEPP P                 | BONITA K KNAPP 370 6TH AVE S                                                                                     | EAST TROY            | WI<br>FL       | 34102          |
|          |             |                                                              |                                                                                                                  | NAPLES               | FL             | 34102          |
| 48       |             | LEE F DECOLA REV TRUST                                       | 610 WEST LAKE DR                                                                                                 | NAPLES               | FL             | 34102          |
| 49<br>50 |             | RYAN, EDWARD F & LAURA S                                     | 626 WEST LAKE DR                                                                                                 | NAPLES<br>SURREY     |                | 34102          |
|          |             | BRANDON, SHEREEN                                             | 56 HILLCREST WEYBRIDGE,                                                                                          | LEAWODD              | UNITED KINGDOM | 66211          |
|          |             | HAYS, MICHAEL B & FRANCES ANN                                | 11601 CHEROKEE CT<br>% EXCEL REAL ESTATE 2375 N TAMIAMI TRL #206                                                 |                      | KS             |                |
| 52<br>52 |             | WILLIAM C SCHERER TRUST                                      |                                                                                                                  | NAPLES               | FL             | 34103          |
| 53       |             |                                                              | 678 W LAKE DR                                                                                                    | NAPLES               | FL             | 34102          |
| 54       |             | DOWNEY, BURTON & JANICE B                                    | 692 W LAKE DR                                                                                                    | NAPLES               | FL             | 34102          |
| 55       |             | P L MORMANN 1998 REV TRUST                                   | 381 7TH AVE S                                                                                                    | NAPLES               | FL             | 34102          |
| 56       |             | MILLSAP, DEBRA GOODRICH                                      | 355 7TH AVE S                                                                                                    | NAPLES               | FL             | 34102          |
| 57       |             | MARVEL JR, THOMAS W                                          | ELISABETH C POULSEN 2734 12TH ST N                                                                               | NAPLES               | FL             | 34103          |
| 58       |             |                                                              | PO BOX 2544                                                                                                      | NAPLES               | FL             | 34106          |
| 59       |             | CITY OF NAPLES                                               | 735 8TH ST S                                                                                                     | NAPLES               | FL             | 34102          |
| 60       |             | 375 FIFTH AVENUE S HOLDINGS                                  | % EDGEWOOD REAL EST INV II LLC 8000 MARYLAND AVE # 925                                                           | ST LOUIS             | MO             | 63105          |
| 61       |             | DEWANE, BISHOP FRANK J                                       | DIOCESE OF VENICE 1000 PINEBROOK RD                                                                              | VENICE               | FL             | 34285          |
| 62       |             | DEWANE, BISHOP FRANK J                                       | DIOCESE OF VENICE 1000 PINEBROOK RD                                                                              | VENICE               | FL             | 34285          |
| 63       |             | DEWANE, BISHOP FRANK J                                       | DIOCESE OF VENICE 1000 PINEBROOK RD                                                                              | VENICE               | FL             | 34285          |
| 64       |             | DEWANE, BISHOP FRANK J                                       | DIOCESE OF VENICE 1000 PINEBROOK RD                                                                              | VENICE               | FL             | 34285          |
|          | 14026680005 | DEWANE, BISHOP FRANK J                                       | DIOCESE OF VENICE 1000 PINEBROOK RD                                                                              | VENICE               | FL             | 34285          |
| 65       |             | DEWANE, BISHOP FRANK J                                       | DIOCESE OF VENICE 1000 PINEBROOK RD                                                                              | VENICE               | FL             | 34285          |
| 65<br>66 |             |                                                              |                                                                                                                  |                      |                |                |
|          | 14026840007 | 410 FOURTH AVENUE S HOLDINGS<br>410 FOURTH AVENUE S HOLDINGS | % EDGEWOOD REAL EST INV II LLC 8000 MARYLAND AVE # 925<br>% EDGEWOOD REAL EST INV II LLC 8000 MARYLAND AVE # 925 | ST LOUIS<br>ST LOUIS | MO<br>MO       | 63105<br>63105 |