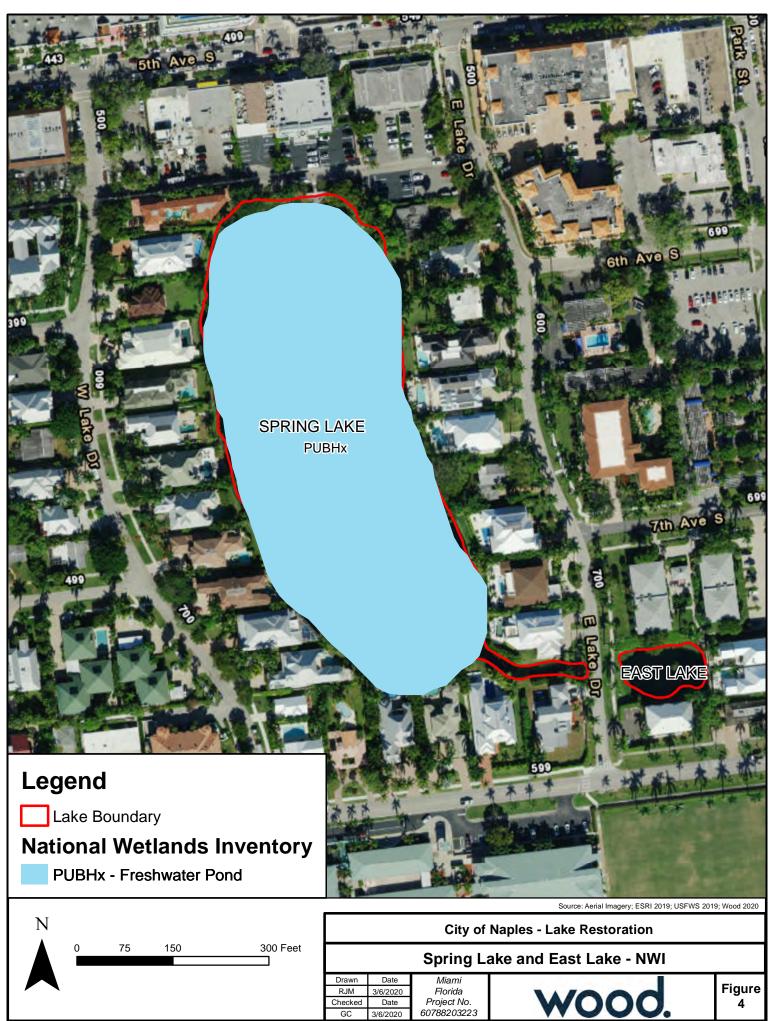

- <u>Parcels</u>: City of Naples owns the entire Project Site including Spring Lake, East Lake, land north of Spring Lake, and the east shoreline of East Lake. **Figure 2** illustrates the adjacent properties owners.
- <u>Existing Soils</u>: Based on USDA NRCS coverages, soils on the Project Site are classified as Water and Urban Land, 0 to 2 percent slopes (**Figure 3**).
- <u>USFWS NWI</u>: USFWS NWI data (USFWS, 2019) classifies Spring Lake as a permanently flooded, palustrine system with an unconsolidated bottom that has been excavated (code PUBHx). East Lake was not identified in the USFWS NWI data (**Figure 4**).
- <u>Existing Land Use</u>: South Florida Water Management District uses the FDOT Florida Land Use, Cover and Forms Classification System (FLUCCS) (2016) to categorize landuse. FLUCCS identifies land use at the Spring Lake as reservoirs (FLUCCS No. 5300) which is surrounded by Commercial and Services (FLUCCS No. 1400) to the north and fixed single units (two to five dwelling units per acre) (FLUCCS No. 1210) surrounding the remainder of the lake (Figure 5). East Lake is immediately surrounded by Commercial and Services (FLUCCS No. 1400). Beyond the immediate, land use includes fixed single units (two to five dwelling units per acre) (FLUCCS No. 1210), Multiple Dwelling Units, Low Rise (FLUCCS No. 1330), and Educational Facilities (FLUCCS No. 1710) (Figure 5).