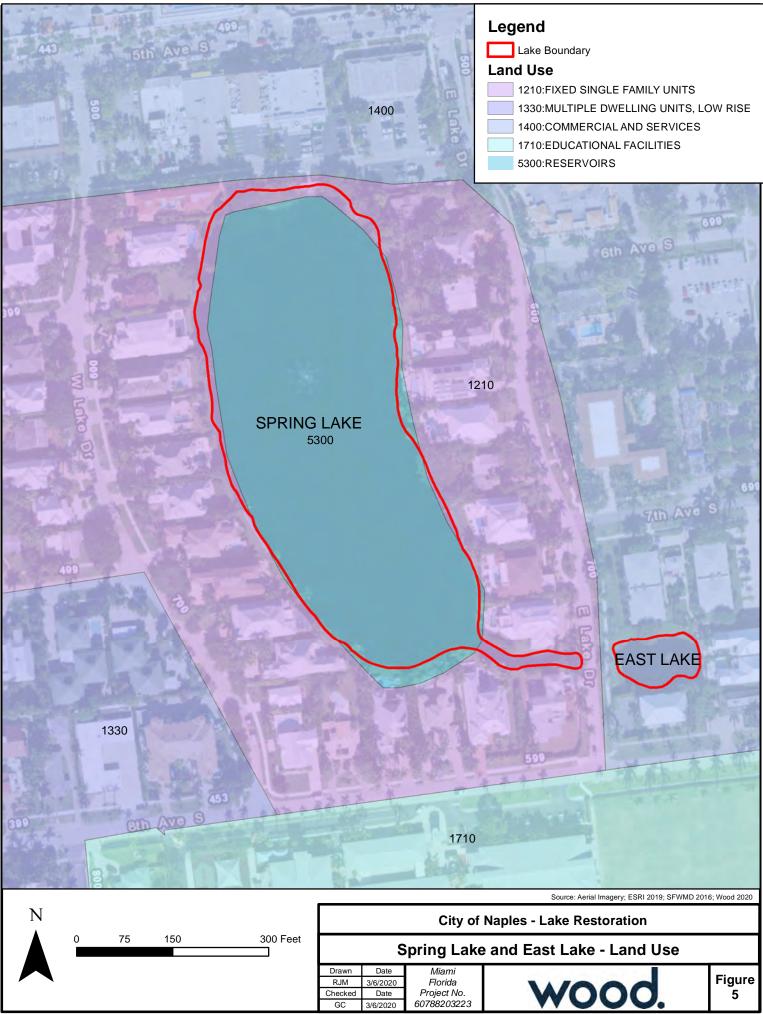

- <u>Parcels</u>: City of Naples owns the entire Project Site including Spring Lake, East Lake, land north of Spring Lake, and the east shoreline of East Lake. **Figure 2** illustrates the adjacent properties owners.
- <u>Existing Soils</u>: Based on USDA NRCS coverages, soils on the Project Site are classified as Water and Urban Land, 0 to 2 percent slopes (**Figure 3**).
- <u>USFWS NWI</u>: USFWS NWI data (USFWS, 2019) classifies Spring Lake as a permanently flooded, palustrine system with an unconsolidated bottom that has been excavated (code PUBHx). East Lake was not identified in the USFWS NWI data (**Figure 4**).
- <u>Existing Land Use</u>: South Florida Water Management District uses the FDOT Florida Land Use, Cover and Forms Classification System (FLUCCS) (2016) to categorize landuse. FLUCCS identifies land use at the Spring Lake as reservoirs (FLUCCS No. 5300) which is surrounded by Commercial and Services (FLUCCS No. 1400) to the north and fixed single units (two to five dwelling units per acre) (FLUCCS No. 1210) surrounding the remainder of the lake (Figure 5). East Lake is immediately surrounded by Commercial and Services (FLUCCS No. 1400). Beyond the immediate, land use includes fixed single units (two to five dwelling units per acre) (FLUCCS No. 1210), Multiple Dwelling Units, Low Rise (FLUCCS No. 1330), and Educational Facilities (FLUCCS No. 1710) (Figure 5).