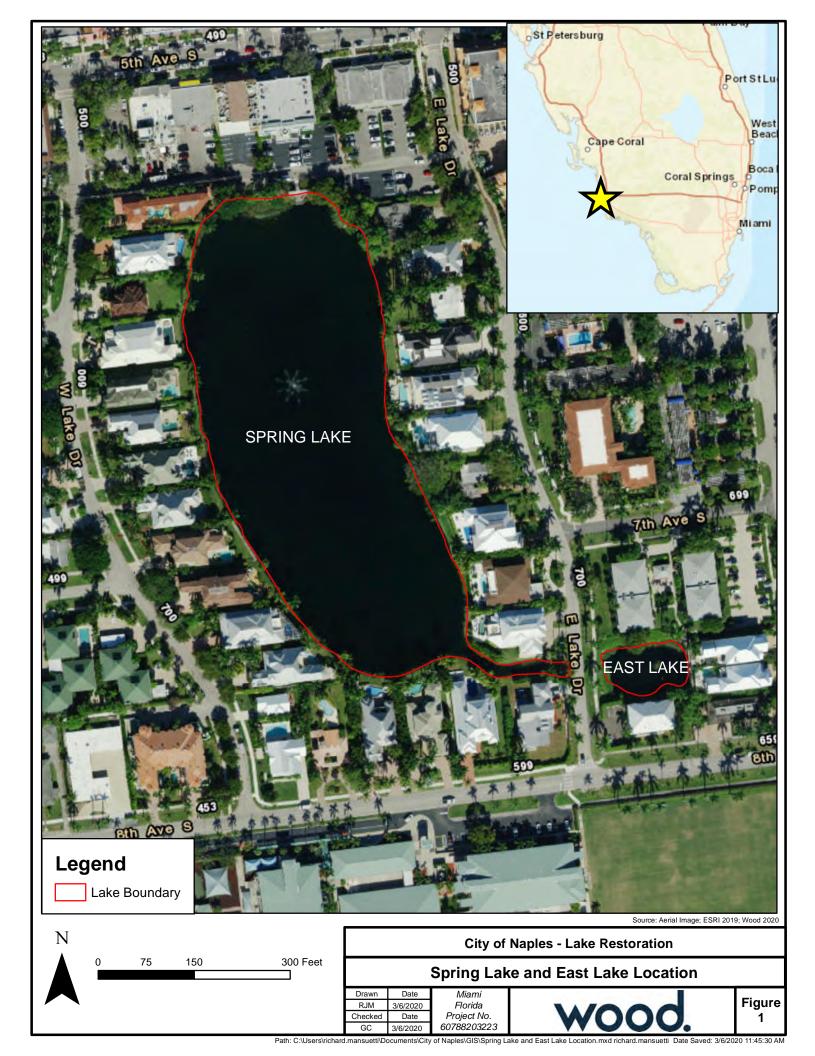

Lake #11 is an oval shaped stormwater retention pond (approximately 4.87 acres) located in the City of Naples. Lake #11 is surrounded by 5<sup>th</sup> Avenue South, West Lake Drive, East Lake Drive, and 8<sup>th</sup> Avenue South. A small canal extends from the southeast corner of Lake #11 to an outfall that discharges directly into Lake #31 (**Figure 1**).

Lake #31 is a square stormwater retention pond (approximately 0.2 acres) with an outfall at the southeast corner. Lake #31 is separated from Spring Lake by East lake Drive. The lake is bordered by multiple dwelling units on the north, south and east side and by East Lake Drive on the west side (**Figure 1**).

#### Figure 1. Lake #11 and Lake #31 Location Map