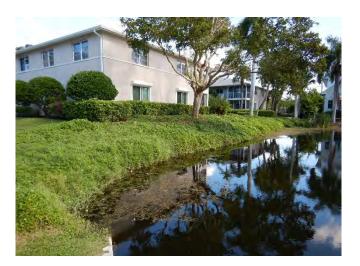

Lake #11 is an oval shaped stormwater retention pond (approximately 4.87 acres) located in the City of Naples. Lake #11 is surrounded by 5<sup>th</sup> Avenue South, West Lake Drive, East Lake Drive, and 8<sup>th</sup> Avenue South. A small canal extends from the southeast corner of Lake #11 to an outfall that discharges directly into Lake #31 (**Figure 1**).

Lake #31 is a square stormwater retention pond (approximately 0.2 acres) with an outfall at the southeast corner. Lake #31 is separated from Spring Lake by East lake Drive. The lake is bordered by multiple dwelling units on the north, south and east side and by East Lake Drive on the west side (**Figure 1**).