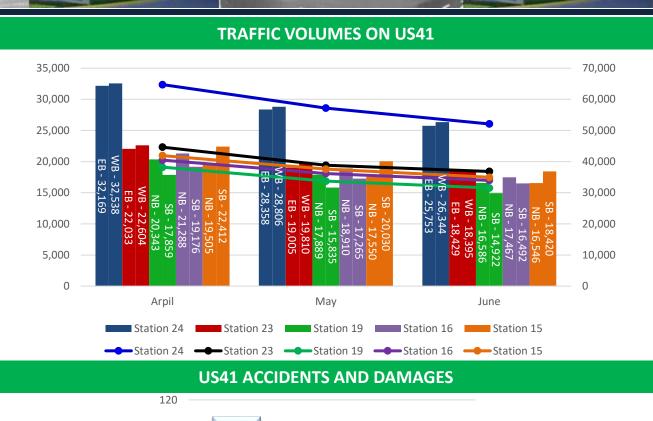

## **US41 VOLUME COUNT STATIONS**

| <u>DEFINITIONS</u>                                 |                                                                                                                                                                                                                   |
|----------------------------------------------------|-------------------------------------------------------------------------------------------------------------------------------------------------------------------------------------------------------------------|
| Incident Detected                                  | Any incident estimated to be less than 30 minutes in duration                                                                                                                                                     |
| Preventative Maintenance                           | Replacement of LED inserts, pedestrian signals, traffic signals, and Ped buttons                                                                                                                                  |
| Accidents                                          | Crashes on US41                                                                                                                                                                                                   |
| Critical Malfunctions                              | <ul> <li>Loss of power to traffic signal</li> <li>Loss of communication</li> <li>Traffic signal in CONFLICT FLASH operation</li> </ul>                                                                            |
| Damages                                            | Traffic device(s) damaged due to vehicle accident.  Traffic cabinet Pedestrian signal Pull box UPS Uprights/mast arms Lollipop                                                                                    |
| BAR CHARTS                                         |                                                                                                                                                                                                                   |
| Congestion Notifications                           | Number of requests to investigate traffic congestion on US41                                                                                                                                                      |
| Critical Malfunctions<br>Notifications             | Number of critical malfunction incidents reported and investigated/repaired                                                                                                                                       |
| Preventative Maintenance                           | Number of visits traffic technicians check all functions in traffic cabinets                                                                                                                                      |
| Traffic device(s) damaged due to vehicle accidents | Number of traffic devices damaged due to vehicle accidents on US41                                                                                                                                                |
| Accidents on US41                                  | Monthly reported accidents on US41                                                                                                                                                                                |
| Volumes on US41                                    | Quantity of vehicles traveling on US41 within a 24-hour period  • Bar graph shows eastbound, westbound, northbound, and southbound quantities per station  • Line graph shows total volume quantities per station |