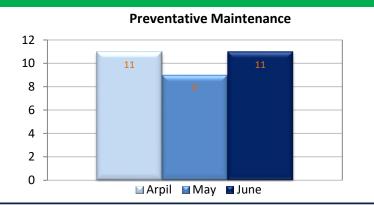

## **NOTIFICATIONS**

## **US41 VOLUME COUNT STATIONS**

| <u>DEFINITIONS</u>                                 |                                                                                                                                                                                                                   |
|----------------------------------------------------|-------------------------------------------------------------------------------------------------------------------------------------------------------------------------------------------------------------------|
| Incident Detected                                  | Any incident estimated to be less than 30 minutes in duration                                                                                                                                                     |
| Preventative Maintenance                           | Replacement of LED inserts, pedestrian signals, traffic signals, and Ped buttons                                                                                                                                  |
| Accidents                                          | Crashes on US41                                                                                                                                                                                                   |
| Critical Malfunctions                              | <ul> <li>Loss of power to traffic signal</li> <li>Loss of communication</li> <li>Traffic signal in CONFLICT FLASH operation</li> </ul>                                                                            |
| Damages                                            | Traffic device(s) damaged due to vehicle accident.  Traffic cabinet Pedestrian signal Pull box UPS Uprights/mast arms Lollipop                                                                                    |
| BAR CHARTS                                         |                                                                                                                                                                                                                   |
| Congestion Notifications                           | Number of requests to investigate traffic congestion on US41                                                                                                                                                      |
| Critical Malfunctions<br>Notifications             | Number of critical malfunction incidents reported and investigated/repaired                                                                                                                                       |
| Preventative Maintenance                           | Number of visits traffic technicians check all functions in traffic cabinets                                                                                                                                      |
| Traffic device(s) damaged due to vehicle accidents | Number of traffic devices damaged due to vehicle accidents on US41                                                                                                                                                |
| Accidents on US41                                  | Monthly reported accidents on US41                                                                                                                                                                                |
| Volumes on US41                                    | Quantity of vehicles traveling on US41 within a 24-hour period  • Bar graph shows eastbound, westbound, northbound, and southbound quantities per station  • Line graph shows total volume quantities per station |