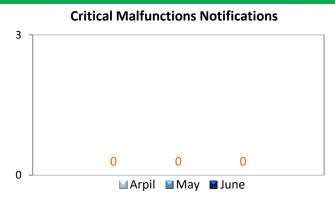

## **NOTIFICATIONS**

## **US41 VOLUME COUNT STATIONS**

| <u>DEFINITIONS</u>                                 |                                                                                                                                                                                                                   |
|----------------------------------------------------|-------------------------------------------------------------------------------------------------------------------------------------------------------------------------------------------------------------------|
| Incident Detected                                  | Any incident estimated to be less than 30 minutes in duration                                                                                                                                                     |
| Preventative Maintenance                           | Replacement of LED inserts, pedestrian signals, traffic signals, and Ped buttons                                                                                                                                  |
| Accidents                                          | Crashes on US41                                                                                                                                                                                                   |
| Critical Malfunctions                              | <ul> <li>Loss of power to traffic signal</li> <li>Loss of communication</li> <li>Traffic signal in CONFLICT FLASH operation</li> </ul>                                                                            |
| Damages                                            | Traffic device(s) damaged due to vehicle accident.  Traffic cabinet Pedestrian signal Pull box UPS Uprights/mast arms Lollipop                                                                                    |
| BAR CHARTS                                         |                                                                                                                                                                                                                   |
| Congestion Notifications                           | Number of requests to investigate traffic congestion on US41                                                                                                                                                      |
| Critical Malfunctions<br>Notifications             | Number of critical malfunction incidents reported and investigated/repaired                                                                                                                                       |
| Preventative Maintenance                           | Number of visits traffic technicians check all functions in traffic cabinets                                                                                                                                      |
| Traffic device(s) damaged due to vehicle accidents | Number of traffic devices damaged due to vehicle accidents on US41                                                                                                                                                |
| Accidents on US41                                  | Monthly reported accidents on US41                                                                                                                                                                                |
| Volumes on US41                                    | Quantity of vehicles traveling on US41 within a 24-hour period  • Bar graph shows eastbound, westbound, northbound, and southbound quantities per station  • Line graph shows total volume quantities per station |