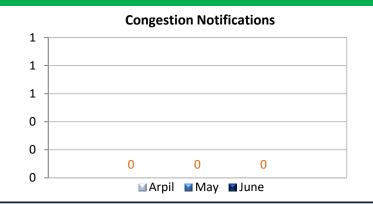

## **NOTIFICATIONS**

## **US41 VOLUME COUNT STATIONS**

| <u>DEFINITIONS</u>                                 |                                                                                                                                                                                                                   |
|----------------------------------------------------|-------------------------------------------------------------------------------------------------------------------------------------------------------------------------------------------------------------------|
| Incident Detected                                  | Any incident estimated to be less than 30 minutes in duration                                                                                                                                                     |
| Preventative Maintenance                           | Replacement of LED inserts, pedestrian signals, traffic signals, and Ped buttons                                                                                                                                  |
| Accidents                                          | Crashes on US41                                                                                                                                                                                                   |
| Critical Malfunctions                              | <ul> <li>Loss of power to traffic signal</li> <li>Loss of communication</li> <li>Traffic signal in CONFLICT FLASH operation</li> </ul>                                                                            |
| Damages                                            | Traffic device(s) damaged due to vehicle accident.  Traffic cabinet Pedestrian signal Pull box UPS Uprights/mast arms Lollipop                                                                                    |
| BAR CHARTS                                         |                                                                                                                                                                                                                   |
| Congestion Notifications                           | Number of requests to investigate traffic congestion on US41                                                                                                                                                      |
| Critical Malfunctions<br>Notifications             | Number of critical malfunction incidents reported and investigated/repaired                                                                                                                                       |
| Preventative Maintenance                           | Number of visits traffic technicians check all functions in traffic cabinets                                                                                                                                      |
| Traffic device(s) damaged due to vehicle accidents | Number of traffic devices damaged due to vehicle accidents on US41                                                                                                                                                |
| Accidents on US41                                  | Monthly reported accidents on US41                                                                                                                                                                                |
| Volumes on US41                                    | Quantity of vehicles traveling on US41 within a 24-hour period  • Bar graph shows eastbound, westbound, northbound, and southbound quantities per station  • Line graph shows total volume quantities per station |