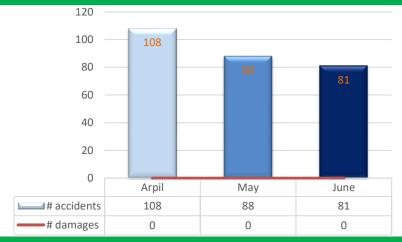

## **US41 VOLUME COUNT STATIONS**

| <u>DEFINITIONS</u>                                 |                                                                                                                                                                                                                   |
|----------------------------------------------------|-------------------------------------------------------------------------------------------------------------------------------------------------------------------------------------------------------------------|
| Incident Detected                                  | Any incident estimated to be less than 30 minutes in duration                                                                                                                                                     |
| Preventative Maintenance                           | Replacement of LED inserts, pedestrian signals, traffic signals, and Ped buttons                                                                                                                                  |
| Accidents                                          | Crashes on US41                                                                                                                                                                                                   |
| Critical Malfunctions                              | <ul> <li>Loss of power to traffic signal</li> <li>Loss of communication</li> <li>Traffic signal in CONFLICT FLASH operation</li> </ul>                                                                            |
| Damages                                            | Traffic device(s) damaged due to vehicle accident.  Traffic cabinet Pedestrian signal Pull box UPS Uprights/mast arms Lollipop                                                                                    |
| BAR CHARTS                                         |                                                                                                                                                                                                                   |
| Congestion Notifications                           | Number of requests to investigate traffic congestion on US41                                                                                                                                                      |
| Critical Malfunctions<br>Notifications             | Number of critical malfunction incidents reported and investigated/repaired                                                                                                                                       |
| Preventative Maintenance                           | Number of visits traffic technicians check all functions in traffic cabinets                                                                                                                                      |
| Traffic device(s) damaged due to vehicle accidents | Number of traffic devices damaged due to vehicle accidents on US41                                                                                                                                                |
| Accidents on US41                                  | Monthly reported accidents on US41                                                                                                                                                                                |
| Volumes on US41                                    | Quantity of vehicles traveling on US41 within a 24-hour period  • Bar graph shows eastbound, westbound, northbound, and southbound quantities per station  • Line graph shows total volume quantities per station |