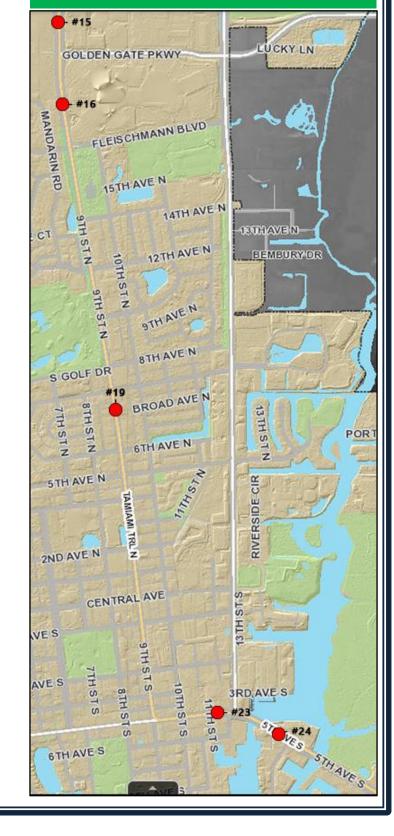

## **US41 VOLUME COUNT STATIONS**

| <u>DEFINITIONS</u>                                 |                                                                                                                                                                                                                   |
|----------------------------------------------------|-------------------------------------------------------------------------------------------------------------------------------------------------------------------------------------------------------------------|
| Incident Detected                                  | Any incident estimated to be less than 30 minutes in duration                                                                                                                                                     |
| Preventative Maintenance                           | Replacement of LED inserts, pedestrian signals, traffic signals, and Ped buttons                                                                                                                                  |
| Accidents                                          | Crashes on US41                                                                                                                                                                                                   |
| Critical Malfunctions                              | <ul> <li>Loss of power to traffic signal</li> <li>Loss of communication</li> <li>Traffic signal in CONFLICT FLASH operation</li> </ul>                                                                            |
| Damages                                            | Traffic device(s) damaged due to vehicle accident.  Traffic cabinet Pedestrian signal Pull box UPS Uprights/mast arms Lollipop                                                                                    |
| BAR CHARTS                                         |                                                                                                                                                                                                                   |
| Congestion Notifications                           | Number of requests to investigate traffic congestion on US41                                                                                                                                                      |
| Critical Malfunctions<br>Notifications             | Number of critical malfunction incidents reported and investigated/repaired                                                                                                                                       |
| Preventative Maintenance                           | Number of visits traffic technicians check all functions in traffic cabinets                                                                                                                                      |
| Traffic device(s) damaged due to vehicle accidents | Number of traffic devices damaged due to vehicle accidents on US41                                                                                                                                                |
| Accidents on US41                                  | Monthly reported accidents on US41                                                                                                                                                                                |
| Volumes on US41                                    | Quantity of vehicles traveling on US41 within a 24-hour period  • Bar graph shows eastbound, westbound, northbound, and southbound quantities per station  • Line graph shows total volume quantities per station |