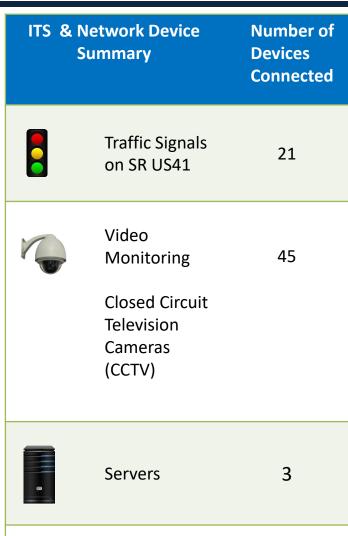

## **US41 VOLUME COUNT STATIONS**

| <u>DEFINITIONS</u>                                 |                                                                                                                                                                                                                   |
|----------------------------------------------------|-------------------------------------------------------------------------------------------------------------------------------------------------------------------------------------------------------------------|
| Incident Detected                                  | Any incident estimated to be less than 30 minutes in duration                                                                                                                                                     |
| Preventative Maintenance                           | Replacement of LED inserts, pedestrian signals, traffic signals, and Ped buttons                                                                                                                                  |
| Accidents                                          | Crashes on US41                                                                                                                                                                                                   |
| Critical Malfunctions                              | <ul> <li>Loss of power to traffic signal</li> <li>Loss of communication</li> <li>Traffic signal in CONFLICT FLASH operation</li> </ul>                                                                            |
| Damages                                            | Traffic device(s) damaged due to vehicle accident.  Traffic cabinet Pedestrian signal Pull box UPS Uprights/mast arms Lollipop                                                                                    |
| BAR CHARTS                                         |                                                                                                                                                                                                                   |
| Congestion Notifications                           | Number of requests to investigate traffic congestion on US41                                                                                                                                                      |
| Critical Malfunctions<br>Notifications             | Number of critical malfunction incidents reported and investigated/repaired                                                                                                                                       |
| Preventative Maintenance                           | Number of visits traffic technicians check all functions in traffic cabinets                                                                                                                                      |
| Traffic device(s) damaged due to vehicle accidents | Number of traffic devices damaged due to vehicle accidents on US41                                                                                                                                                |
| Accidents on US41                                  | Monthly reported accidents on US41                                                                                                                                                                                |
| Volumes on US41                                    | Quantity of vehicles traveling on US41 within a 24-hour period  • Bar graph shows eastbound, westbound, northbound, and southbound quantities per station  • Line graph shows total volume quantities per station |