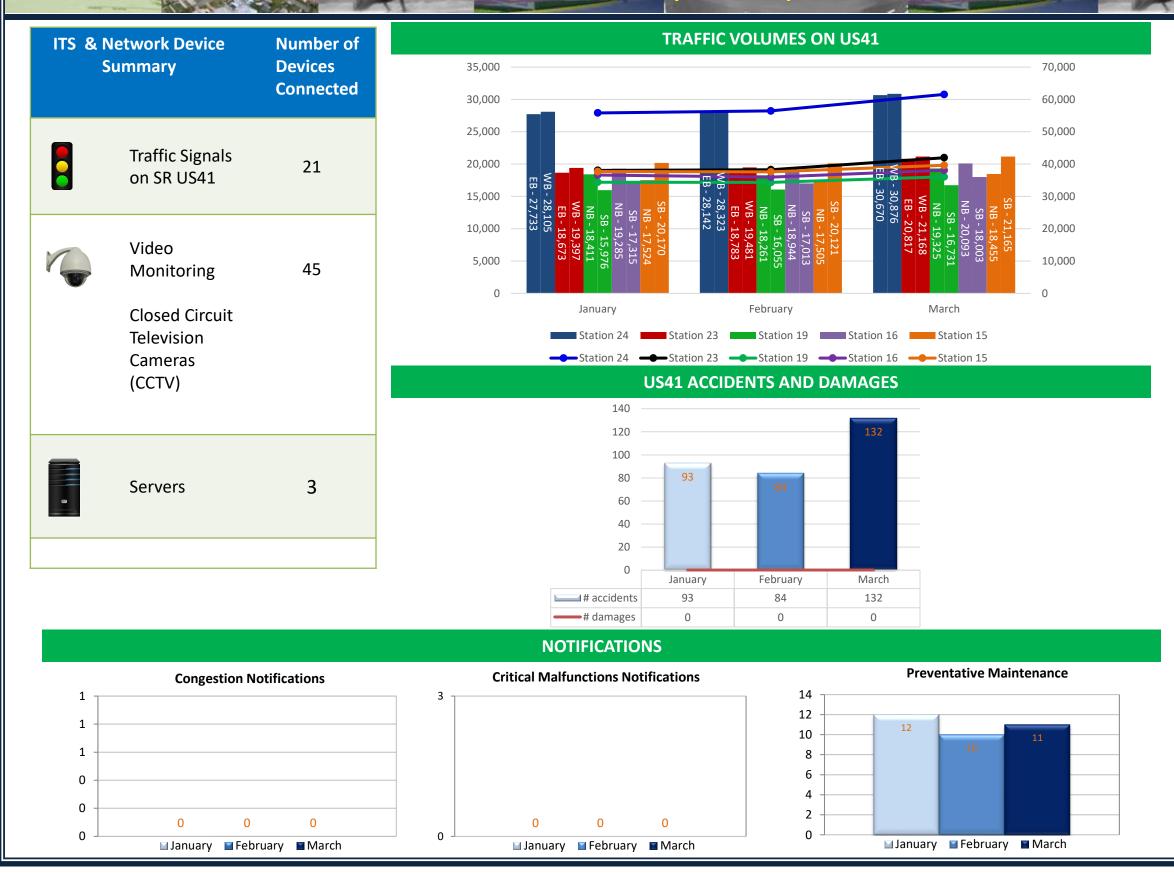

## **CITY OF NAPLES TRAFFIC MANAGEMENT CENTER** QUARTERLY DASHBOARD January – February – March 2021

|                                                       | DEFINITIONS                                                                                                                                                                                                                                       |
|-------------------------------------------------------|---------------------------------------------------------------------------------------------------------------------------------------------------------------------------------------------------------------------------------------------------|
| Incident Detected                                     | Any incident estimated to be less than 30 minutes in duration                                                                                                                                                                                     |
| Preventative Maintenance                              | Replacement of LED inserts, pedestrian signals, traffic signals, and Ped buttons                                                                                                                                                                  |
| Accidents                                             | Crashes on US41                                                                                                                                                                                                                                   |
| Critical Malfunctions                                 | <ul> <li>Loss of power to traffic signal</li> <li>Loss of communication</li> <li>Traffic signal in CONFLICT FLASH operation</li> </ul>                                                                                                            |
| Damages                                               | <ul> <li>Traffic device(s) damaged due to vehicle accident.</li> <li>Traffic cabinet</li> <li>Pedestrian signal</li> <li>Pull box</li> <li>UPS</li> <li>Uprights/mast arms</li> <li>Lollipop</li> </ul>                                           |
|                                                       | BAR CHARTS                                                                                                                                                                                                                                        |
| Congestion Notifications                              | Number of requests to investigate traffic congestion on US41                                                                                                                                                                                      |
| Critical Malfunctions<br>Notifications                | Number of critical malfunction incidents reported and investigated/repaired                                                                                                                                                                       |
| Preventative Maintenance                              | Number of visits traffic technicians check all functions in traffic cabinets                                                                                                                                                                      |
| Traffic device(s) damaged<br>due to vehicle accidents | Number of traffic devices damaged due to vehicle accidents on US41                                                                                                                                                                                |
| Accidents on US41                                     | Monthly reported accidents on US41                                                                                                                                                                                                                |
| Volumes on US41                                       | <ul> <li>Quantity of vehicles traveling on US41 within a 24-hour period</li> <li>Bar graph shows eastbound, westbound, northbound, and southbound quantities per station</li> <li>Line graph shows total volume quantities per station</li> </ul> |