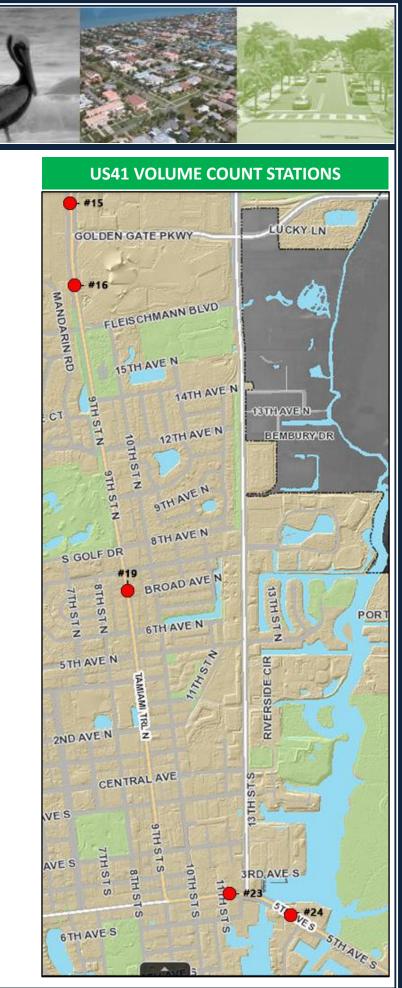

## **CITY OF NAPLES TRAFFIC MANAGEMENT CENTER** QUARTERLY DASHBOARD January – February – March 2021

|                                                       | DEFINITIONS                                                                                                                                                                                                                                       |
|-------------------------------------------------------|---------------------------------------------------------------------------------------------------------------------------------------------------------------------------------------------------------------------------------------------------|
| Incident Detected                                     | Any incident estimated to be less than 30 minutes in duration                                                                                                                                                                                     |
| Preventative Maintenance                              | Replacement of LED inserts, pedestrian signals, traffic signals, and Ped buttons                                                                                                                                                                  |
| Accidents                                             | Crashes on US41                                                                                                                                                                                                                                   |
| Critical Malfunctions                                 | <ul> <li>Loss of power to traffic signal</li> <li>Loss of communication</li> <li>Traffic signal in CONFLICT FLASH operation</li> </ul>                                                                                                            |
| Damages                                               | <ul> <li>Traffic device(s) damaged due to vehicle accident.</li> <li>Traffic cabinet</li> <li>Pedestrian signal</li> <li>Pull box</li> <li>UPS</li> <li>Uprights/mast arms</li> <li>Lollipop</li> </ul>                                           |
|                                                       | BAR CHARTS                                                                                                                                                                                                                                        |
| Congestion Notifications                              | Number of requests to investigate traffic congestion on US41                                                                                                                                                                                      |
| Critical Malfunctions<br>Notifications                | Number of critical malfunction incidents reported and investigated/repaired                                                                                                                                                                       |
| Preventative Maintenance                              | Number of visits traffic technicians check all functions in traffic cabinets                                                                                                                                                                      |
| Traffic device(s) damaged<br>due to vehicle accidents | Number of traffic devices damaged due to vehicle accidents on US41                                                                                                                                                                                |
| Accidents on US41                                     | Monthly reported accidents on US41                                                                                                                                                                                                                |
| Volumes on US41                                       | <ul> <li>Quantity of vehicles traveling on US41 within a 24-hour period</li> <li>Bar graph shows eastbound, westbound, northbound, and southbound quantities per station</li> <li>Line graph shows total volume quantities per station</li> </ul> |