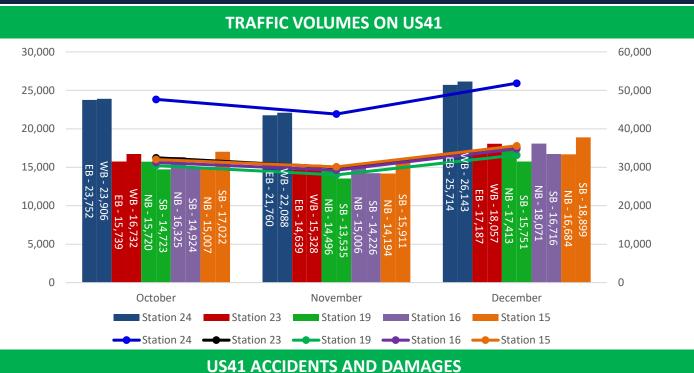

## Congestion Notifications Congestion Notifications October NOTIFICATIONS Critical Malfunctions Notifications October November December

| <u>DEFINITIONS</u>                                 |                                                                                                                                                                                                                                                   |
|----------------------------------------------------|---------------------------------------------------------------------------------------------------------------------------------------------------------------------------------------------------------------------------------------------------|
| Incident Detected                                  | Any incident estimated to be less than 30 minutes in duration                                                                                                                                                                                     |
| Preventative Maintenance                           | Replacement of LED inserts, pedestrian signals, traffic signals, and Ped buttons                                                                                                                                                                  |
| Accidents                                          | Crashes on US41                                                                                                                                                                                                                                   |
| Critical Malfunctions                              | <ul> <li>Loss of power to traffic signal</li> <li>Loss of communication</li> <li>Traffic signal in CONFLICT FLASH operation</li> </ul>                                                                                                            |
| Damages                                            | Traffic device(s) damaged due to vehicle accident.  Traffic cabinet Pedestrian signal Pull box UPS Uprights/mast arms Lollipop                                                                                                                    |
| BAR CHARTS                                         |                                                                                                                                                                                                                                                   |
| Congestion Notifications                           | Number of requests to investigate traffic congestion on US41                                                                                                                                                                                      |
| Critical Malfunctions<br>Notifications             | Number of critical malfunction incidents reported and investigated/repaired                                                                                                                                                                       |
| Preventative Maintenance                           | Number of visits traffic technicians check all functions in traffic cabinets                                                                                                                                                                      |
| Traffic device(s) damaged due to vehicle accidents | Number of traffic devices damaged due to vehicle accidents on US41                                                                                                                                                                                |
| Accidents on US41                                  | Monthly reported accidents on US41                                                                                                                                                                                                                |
| Volumes on US41                                    | <ul> <li>Quantity of vehicles traveling on US41 within a 24-hour period</li> <li>Bar graph shows eastbound, westbound, northbound, and southbound quantities per station</li> <li>Line graph shows total volume quantities per station</li> </ul> |