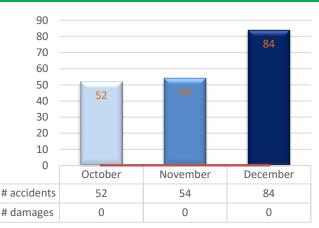

## Congestion Notifications Congestion Notifications October NOTIFICATIONS Critical Malfunctions Notifications October November December

| <u>DEFINITIONS</u>                                 |                                                                                                                                                                                                                                                   |
|----------------------------------------------------|---------------------------------------------------------------------------------------------------------------------------------------------------------------------------------------------------------------------------------------------------|
| Incident Detected                                  | Any incident estimated to be less than 30 minutes in duration                                                                                                                                                                                     |
| Preventative Maintenance                           | Replacement of LED inserts, pedestrian signals, traffic signals, and Ped buttons                                                                                                                                                                  |
| Accidents                                          | Crashes on US41                                                                                                                                                                                                                                   |
| Critical Malfunctions                              | <ul> <li>Loss of power to traffic signal</li> <li>Loss of communication</li> <li>Traffic signal in CONFLICT FLASH operation</li> </ul>                                                                                                            |
| Damages                                            | Traffic device(s) damaged due to vehicle accident.  Traffic cabinet Pedestrian signal Pull box UPS Uprights/mast arms Lollipop                                                                                                                    |
| BAR CHARTS                                         |                                                                                                                                                                                                                                                   |
| Congestion Notifications                           | Number of requests to investigate traffic congestion on US41                                                                                                                                                                                      |
| Critical Malfunctions<br>Notifications             | Number of critical malfunction incidents reported and investigated/repaired                                                                                                                                                                       |
| Preventative Maintenance                           | Number of visits traffic technicians check all functions in traffic cabinets                                                                                                                                                                      |
| Traffic device(s) damaged due to vehicle accidents | Number of traffic devices damaged due to vehicle accidents on US41                                                                                                                                                                                |
| Accidents on US41                                  | Monthly reported accidents on US41                                                                                                                                                                                                                |
| Volumes on US41                                    | <ul> <li>Quantity of vehicles traveling on US41 within a 24-hour period</li> <li>Bar graph shows eastbound, westbound, northbound, and southbound quantities per station</li> <li>Line graph shows total volume quantities per station</li> </ul> |