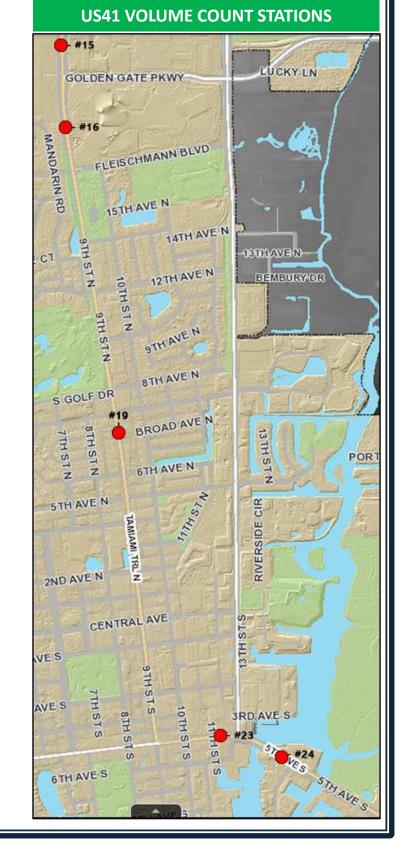

## Congestion Notifications Congestion Notifications October NOTIFICATIONS Critical Malfunctions Notifications October November December

| <u>DEFINITIONS</u>                                 |                                                                                                                                                                                                                                                   |
|----------------------------------------------------|---------------------------------------------------------------------------------------------------------------------------------------------------------------------------------------------------------------------------------------------------|
| Incident Detected                                  | Any incident estimated to be less than 30 minutes in duration                                                                                                                                                                                     |
| Preventative Maintenance                           | Replacement of LED inserts, pedestrian signals, traffic signals, and Ped buttons                                                                                                                                                                  |
| Accidents                                          | Crashes on US41                                                                                                                                                                                                                                   |
| Critical Malfunctions                              | <ul> <li>Loss of power to traffic signal</li> <li>Loss of communication</li> <li>Traffic signal in CONFLICT FLASH operation</li> </ul>                                                                                                            |
| Damages                                            | Traffic device(s) damaged due to vehicle accident.  Traffic cabinet Pedestrian signal Pull box UPS Uprights/mast arms Lollipop                                                                                                                    |
| BAR CHARTS                                         |                                                                                                                                                                                                                                                   |
| Congestion Notifications                           | Number of requests to investigate traffic congestion on US41                                                                                                                                                                                      |
| Critical Malfunctions<br>Notifications             | Number of critical malfunction incidents reported and investigated/repaired                                                                                                                                                                       |
| Preventative Maintenance                           | Number of visits traffic technicians check all functions in traffic cabinets                                                                                                                                                                      |
| Traffic device(s) damaged due to vehicle accidents | Number of traffic devices damaged due to vehicle accidents on US41                                                                                                                                                                                |
| Accidents on US41                                  | Monthly reported accidents on US41                                                                                                                                                                                                                |
| Volumes on US41                                    | <ul> <li>Quantity of vehicles traveling on US41 within a 24-hour period</li> <li>Bar graph shows eastbound, westbound, northbound, and southbound quantities per station</li> <li>Line graph shows total volume quantities per station</li> </ul> |