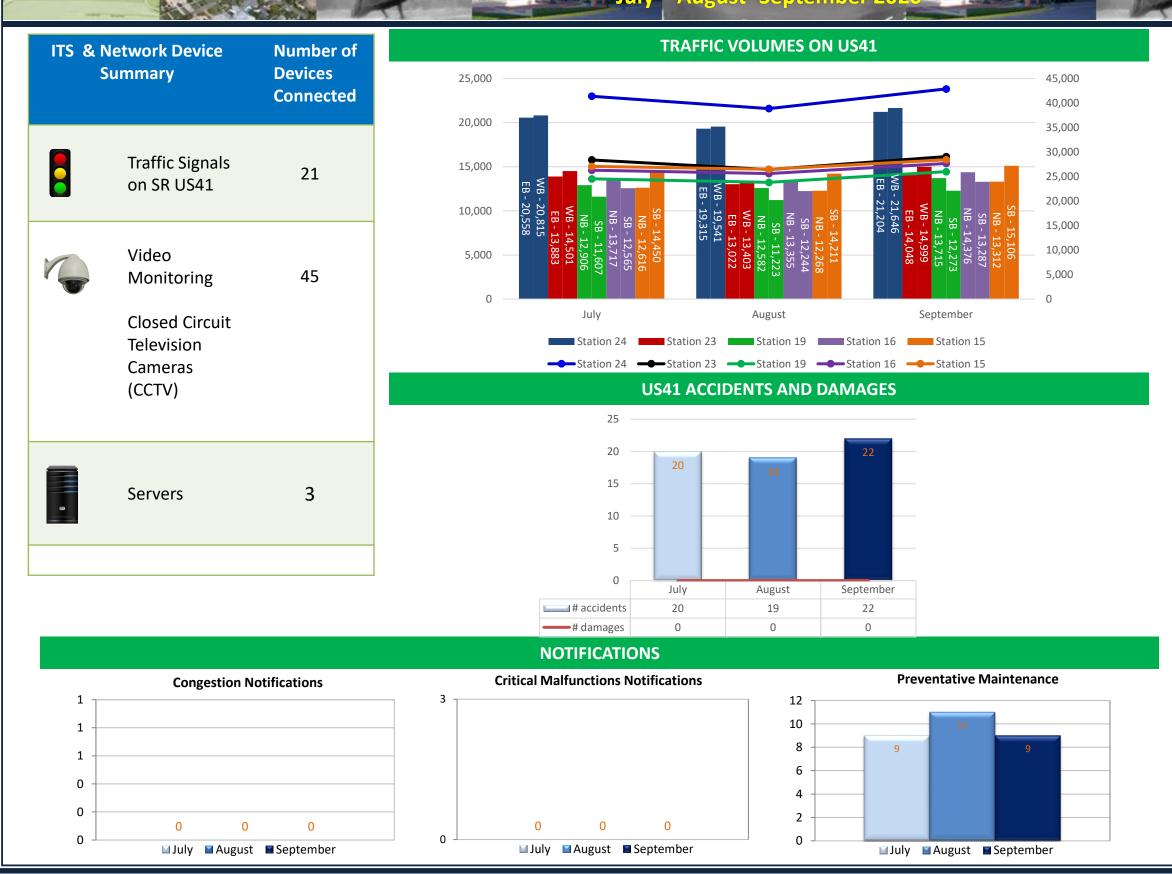

## CITY OF NAPLES TRAFFIC MANAGEMENT CENTER QUARTERLY DASHBOARD July – August- September 2020

|                                                       | <b>DEFINITIONS</b>                                                                                                                                                                                                                                |
|-------------------------------------------------------|---------------------------------------------------------------------------------------------------------------------------------------------------------------------------------------------------------------------------------------------------|
| Incident Detected                                     | Any incident estimated to be less than 30 minutes in duration                                                                                                                                                                                     |
| Preventative Maintenance                              | Replacement of LED inserts, pedestrian signals, traffic signals, and Ped buttons                                                                                                                                                                  |
| Accidents                                             | Crashes on US41                                                                                                                                                                                                                                   |
| Critical Malfunctions                                 | <ul> <li>Loss of power to traffic signal</li> <li>Loss of communication</li> <li>Traffic signal in CONFLICT FLASH operation</li> </ul>                                                                                                            |
| Damages                                               | <ul> <li>Traffic device(s) damaged due to vehicle accident.</li> <li>Traffic cabinet</li> <li>Pedestrian signal</li> <li>Pull box</li> <li>UPS</li> <li>Uprights/mast arms</li> <li>Lollipop</li> </ul>                                           |
|                                                       | BAR CHARTS                                                                                                                                                                                                                                        |
| Congestion Notifications                              | Number of requests to investigate traffic congestion on US41                                                                                                                                                                                      |
| Critical Malfunctions<br>Notifications                | Number of critical malfunction incidents reported and investigated/repaired                                                                                                                                                                       |
| Preventative Maintenance                              | Number of visits traffic technicians check all functions in traffic cabinets                                                                                                                                                                      |
| Traffic device(s) damaged<br>due to vehicle accidents | Number of traffic devices damaged due to vehicle accidents on US41                                                                                                                                                                                |
| Accidents on US41                                     | Monthly reported accidents on US41                                                                                                                                                                                                                |
| Volumes on US41                                       | <ul> <li>Quantity of vehicles traveling on US41 within a 24-hour period</li> <li>Bar graph shows eastbound, westbound, northbound, and southbound quantities per station</li> <li>Line graph shows total volume quantities per station</li> </ul> |