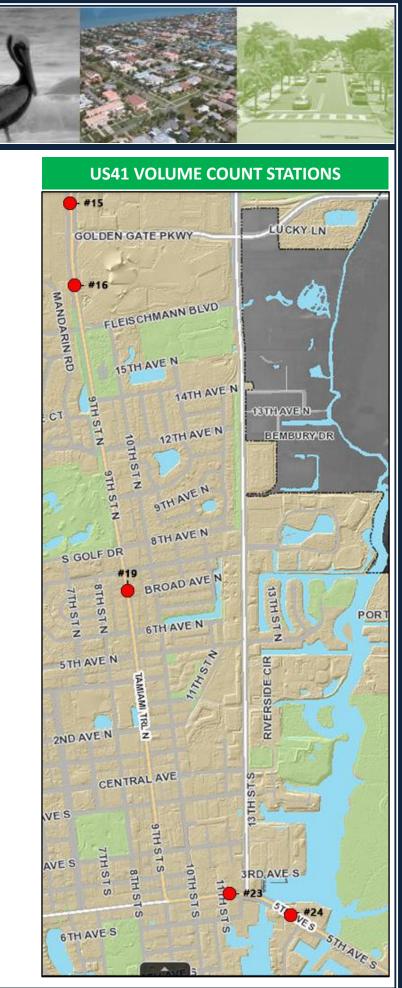

## CITY OF NAPLES TRAFFIC MANAGEMENT CENTER QUARTERLY DASHBOARD July – August- September 2020

|                                                       | <b>DEFINITIONS</b>                                                                                                                                                                                                                                |
|-------------------------------------------------------|---------------------------------------------------------------------------------------------------------------------------------------------------------------------------------------------------------------------------------------------------|
| Incident Detected                                     | Any incident estimated to be less than 30 minutes in duration                                                                                                                                                                                     |
| Preventative Maintenance                              | Replacement of LED inserts, pedestrian signals, traffic signals, and Ped buttons                                                                                                                                                                  |
| Accidents                                             | Crashes on US41                                                                                                                                                                                                                                   |
| Critical Malfunctions                                 | <ul> <li>Loss of power to traffic signal</li> <li>Loss of communication</li> <li>Traffic signal in CONFLICT FLASH operation</li> </ul>                                                                                                            |
| Damages                                               | <ul> <li>Traffic device(s) damaged due to vehicle accident.</li> <li>Traffic cabinet</li> <li>Pedestrian signal</li> <li>Pull box</li> <li>UPS</li> <li>Uprights/mast arms</li> <li>Lollipop</li> </ul>                                           |
|                                                       | BAR CHARTS                                                                                                                                                                                                                                        |
| Congestion Notifications                              | Number of requests to investigate traffic congestion on US41                                                                                                                                                                                      |
| Critical Malfunctions<br>Notifications                | Number of critical malfunction incidents reported and investigated/repaired                                                                                                                                                                       |
| Preventative Maintenance                              | Number of visits traffic technicians check all functions in traffic cabinets                                                                                                                                                                      |
| Traffic device(s) damaged<br>due to vehicle accidents | Number of traffic devices damaged due to vehicle accidents on US41                                                                                                                                                                                |
| Accidents on US41                                     | Monthly reported accidents on US41                                                                                                                                                                                                                |
| Volumes on US41                                       | <ul> <li>Quantity of vehicles traveling on US41 within a 24-hour period</li> <li>Bar graph shows eastbound, westbound, northbound, and southbound quantities per station</li> <li>Line graph shows total volume quantities per station</li> </ul> |