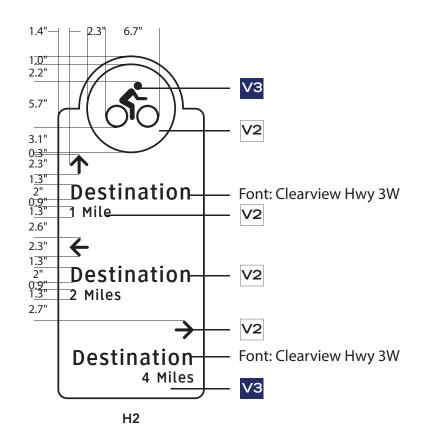

The content of this document is subject to the design intent requirements outlined in the Specifications.

Date Issued: January 24, 2017

Revisions:

KMN Project Team: SPC

KMN Drawn by: SPC

> OPTIONAL Sign Type H Bike Path Directional Signs

> > **AG-703**

cale: 1" = 1'

\_\_\_ Н

White PANTONE WH

P2 Matthews Paint Low VOC Satin Finish MP31645 (Designer White) V2 3M Diamond Grade DG3 White Reflective Sheeting 4090 Blue Pantone 2747 C

P3 Matthews Paint Low VOC Satin Finish MP897 V3 3M Scotchcal Sapphire Blue Opaque Film 7725-37 Bright Green Pantone 348 C