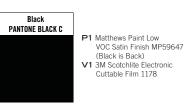

> > **AG-703**

cale: 1" = 1'

\_\_\_ Н

White PANTONE WH

P2 Matthews Paint Low VOC Satin Finish MP31645 (Designer White) V2 3M Diamond Grade DG3 White Reflective Sheeting 4090 Blue Pantone 2747 C

P3 Matthews Paint Low VOC Satin Finish MP897 V3 3M Scotchcal Sapphire Blue Opaque Film 7725-37 Bright Green Pantone 348 C

P4 Matthews Paint Low
VOC Satin Finish MP77969
V4 3M Scotchcal Bright
Green Opaque Film
7725-186

P5 Matthews Paint Low VOC Satin Finish MP79564 V5 3M Scotchcal Bermuda Blue Opaque Film 7725-357 **AECOM** 