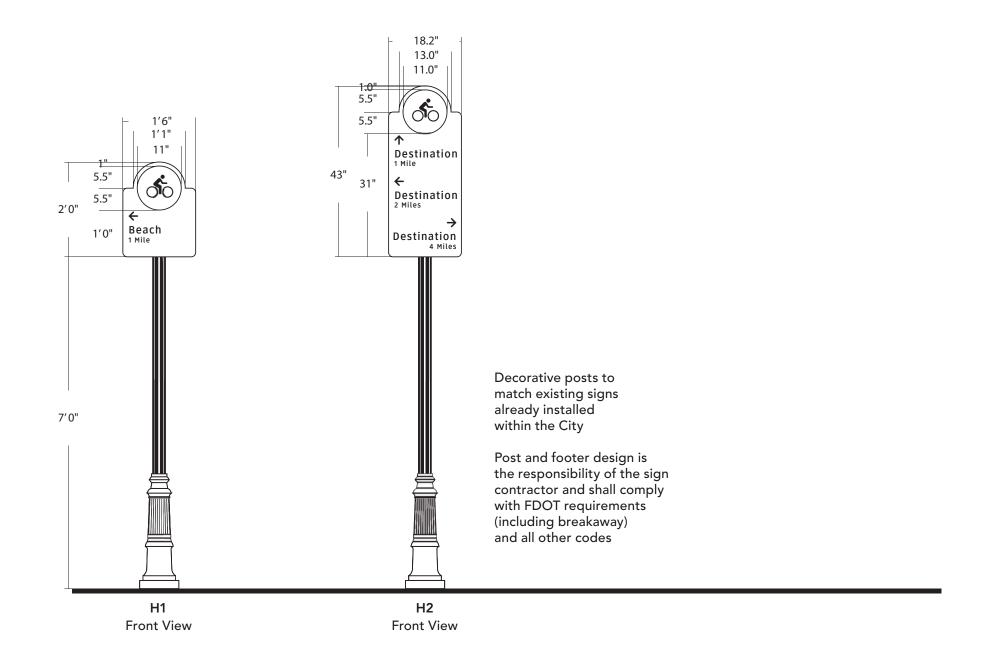

### City of Naples

Wayfinding Signage Conceptual Design Additional Sign Types

These drawings express visual design intent only. Final engineering, materials, and fabrication shall remain the responsibility of the fabricator.

The content of this document is subject to the design intent requirements outlined in the Specifications.

Date Issued: January 24, 2017

Revisions:

Project Team: KMN SPC

KMN Drawn by: SPC

> OPTIONAL Sign Type H Bike Path Directional Signs

> > **AG-702**

Н