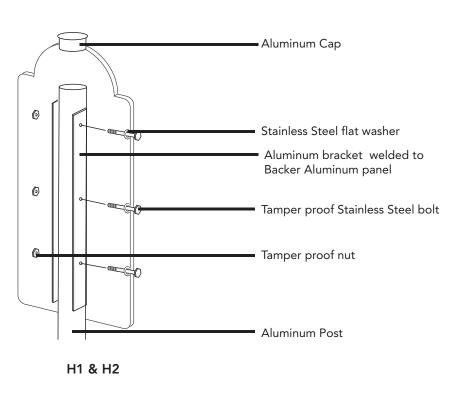

## City of Naples

Wayfinding Signage Conceptual Design Additional Sign Types

These drawings express visual design intent only. Final engineering, materials, and fabrication shall remain the responsibility of the fabricator.

The content of this document is subject to the design intent requirements outlined in the Specifications.

Date Issued: January 24, 2017

Revisions:

Project Team: KMN SPC

Drawn by: KMN SPC

OPTIONAL
Sign Type H
Bike Path Directional Signs

**AG-704**