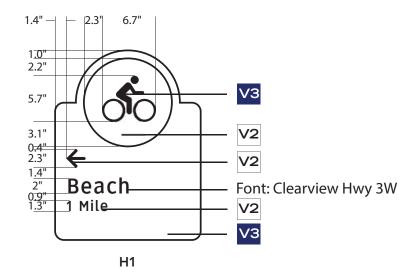

The content of this document is subject to the design intent requirements outlined in the Specifications.

Date Issued: January 24, 2017

Revisions:

KMN Project Team: SPC

KMN Drawn by: SPC

> OPTIONAL Sign Type H Bike Path Directional Signs

> > **AG-703**

cale: 1" = 1'

\_\_\_ Н

White PANTONE WH

P2 Matthews Paint Low VOC Satin Finish MP31645 (Designer White) V2 3M Diamond Grade DG3 White Reflective Sheeting 4090 Blue Pantone 2747 C

P3 Matthews Paint Low VOC Satin Finish MP897 V3 3M Scotchcal Sapphire Blue Opaque Film 7725-37 Bright Green Pantone 348 C