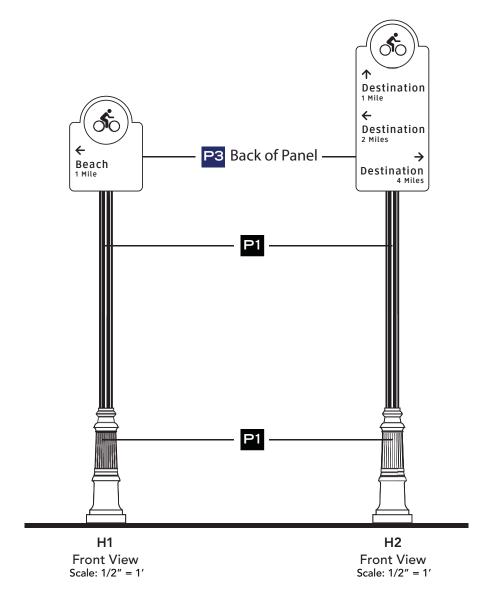

The content of this document is subject to the design intent requirements outlined in the Specifications.

Date Issued: January 24, 2017

Revisions:

Project Team: KMN SPC

KMN Drawn by: SPC

> OPTIONAL Sign Type H Bike Path Directional Signs

> > **AG-702**

Н