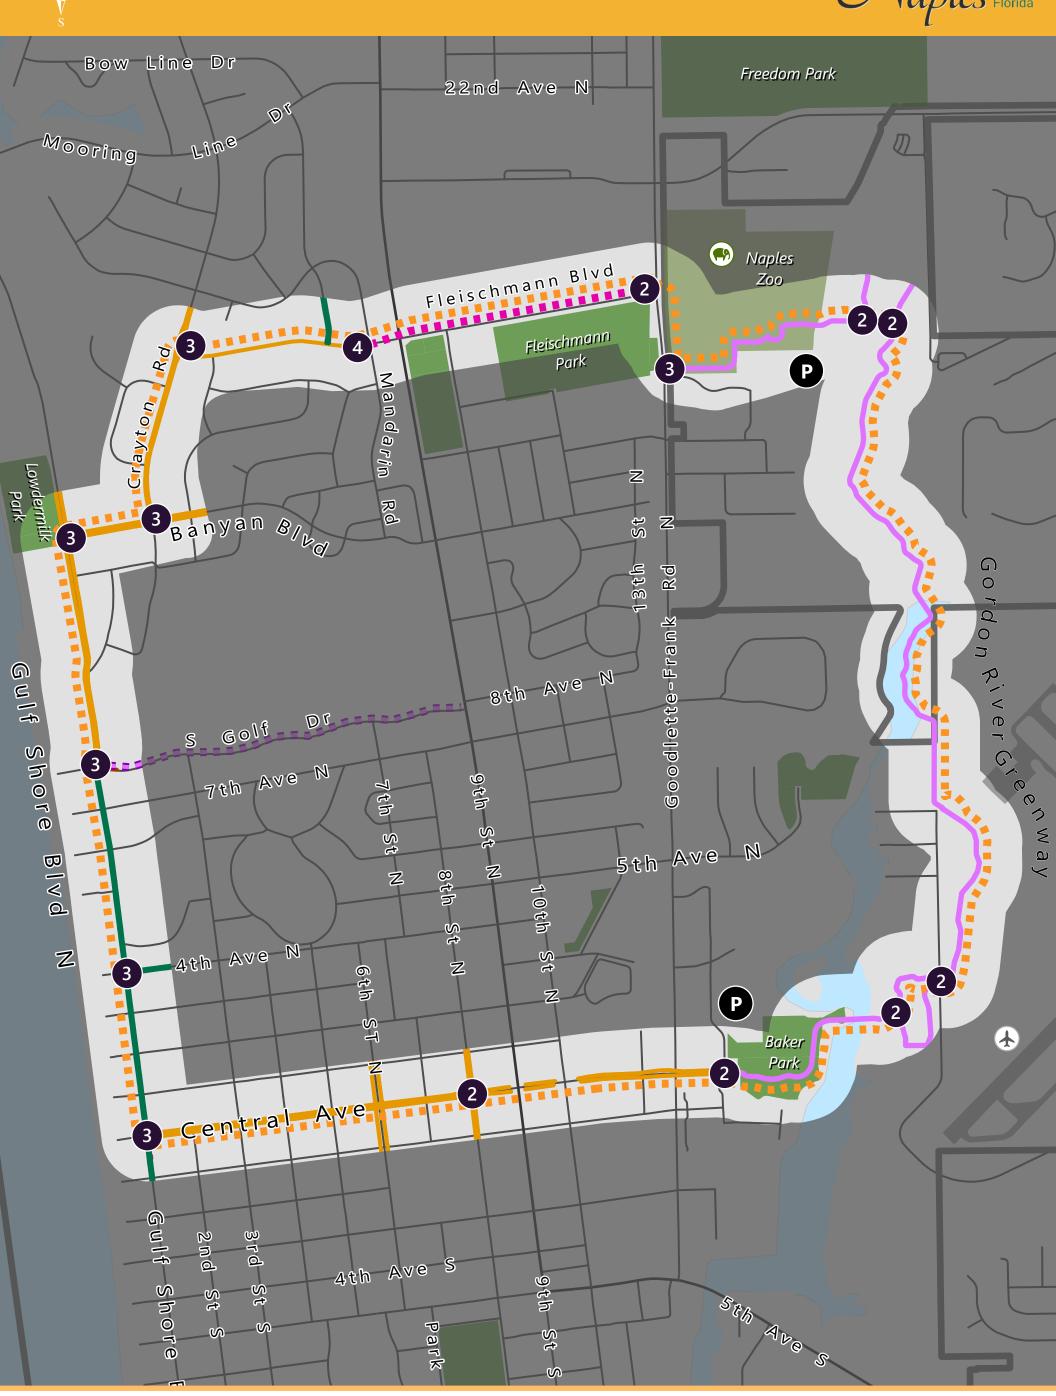

# The Bike Loop

Pedestrian & Bicycle Master Plan City of Naples

Scale - Miles
0 0.25 0.5

Proposed Facilities

Wayfinding Signage

Loop Route

Bike Lane

Traffic Calming

Sharrows

Existing Facilities

City of Naples

Parking

Parking

Aulti Use Paths

Sharrows

Н