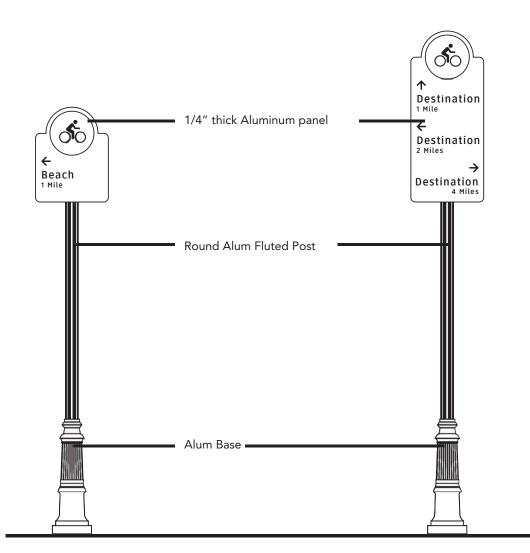

### City of Naples

Wayfinding Signage Conceptual Design Additional Sign Types

These drawings express visual design intent only. Final engineering, materials, and fabrication shall remain the responsibility of the fabricator.

The content of this document is subject to the design intent requirements outlined in the Specifications.

Date Issued: January 24, 2017

Revisions:

KMN Project Team: SPC

KMN Drawn by: SPC

> OPTIONAL Sign Type H Bike Path Directional Signs

> > **AG-703**

cale: 1" = 1'

\_\_\_ Н

White PANTONE WH

P2 Matthews Paint Low VOC Satin Finish MP31645 (Designer White) V2 3M Diamond Grade DG3 White Reflective Sheeting 4090 Blue Pantone 2747 C

P3 Matthews Paint Low VOC Satin Finish MP897 V3 3M Scotchcal Sapphire Blue Opaque Film 7725-37 Bright Green Pantone 348 C