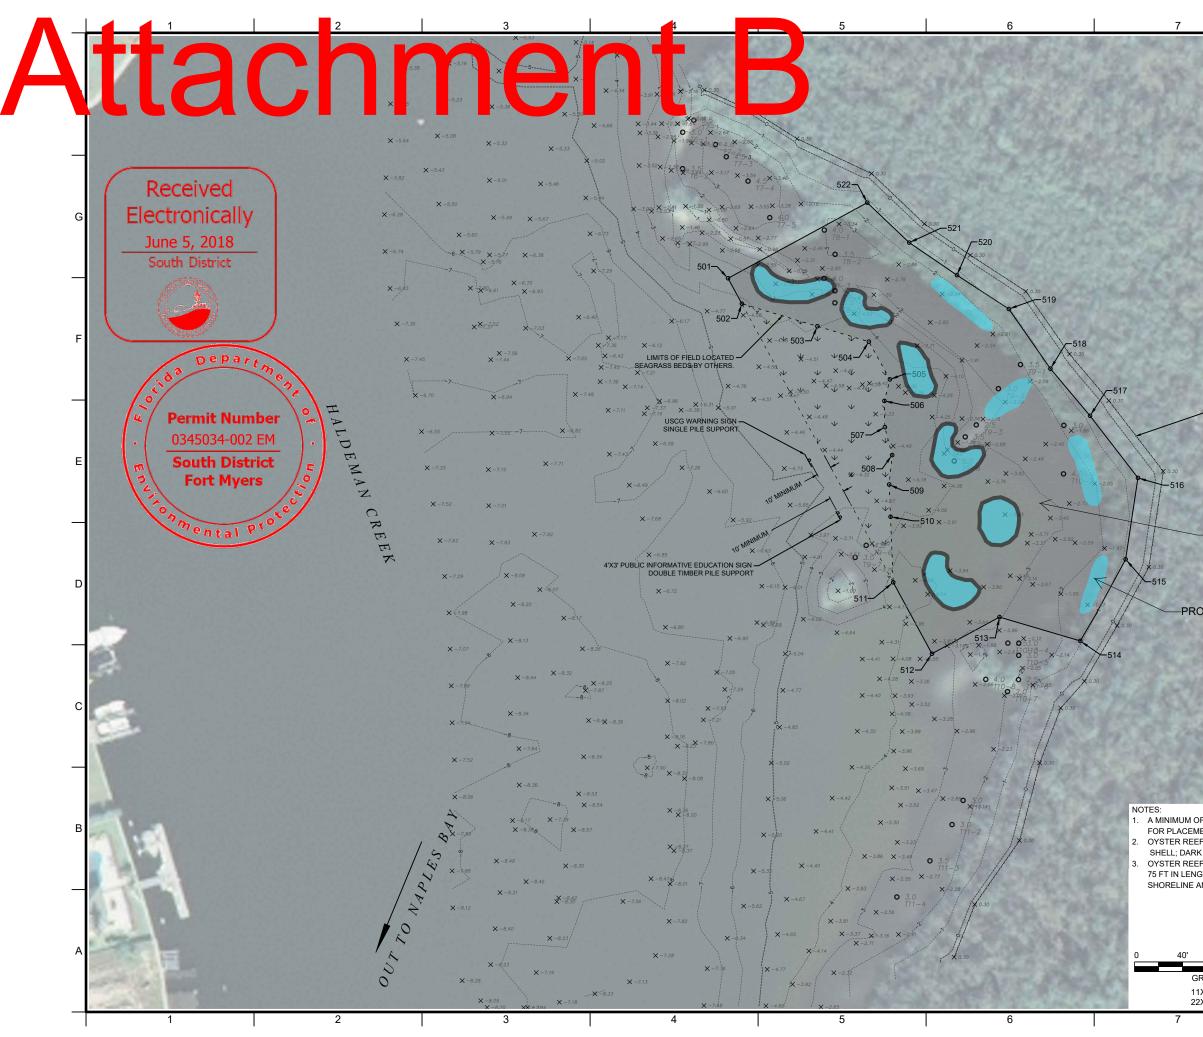

|                                                                                                   |                                                                                                                           |                                                                                         | 8                                                     |                                                                                                         | - |
|---------------------------------------------------------------------------------------------------|---------------------------------------------------------------------------------------------------------------------------|-----------------------------------------------------------------------------------------|-------------------------------------------------------|---------------------------------------------------------------------------------------------------------|---|
|                                                                                                   | OYSTER                                                                                                                    | SITE 2 LOCA                                                                             | TION TABLE                                            |                                                                                                         | ſ |
| POINT                                                                                             | NORTHING                                                                                                                  | EASTING                                                                                 | DESCRIPTION                                           |                                                                                                         | I |
| NUMBER                                                                                            |                                                                                                                           |                                                                                         |                                                       | ****                                                                                                    |   |
| 501                                                                                               | 649909.25                                                                                                                 | 398801.47                                                                               | OYSTER SEEDING SITE 2                                 | The NAPLES PICE                                                                                         | ŀ |
| 502                                                                                               | 649888.06                                                                                                                 | 398812.99                                                                               | OYSTER SEEDING SITE 2                                 |                                                                                                         | ľ |
| 503                                                                                               | 649869.27                                                                                                                 | 398875.90                                                                               | OYSTER SEEDING SITE 2                                 |                                                                                                         |   |
| 504                                                                                               | 649856.47                                                                                                                 | 398918.77                                                                               | OYSTER SEEDING SITE 2                                 |                                                                                                         |   |
| 505                                                                                               | 649824.97                                                                                                                 | 398936.34                                                                               | OYSTER SEEDING SITE 2                                 | ON THE GULE                                                                                             | L |
| 506                                                                                               | 649807.09                                                                                                                 | 398931.74                                                                               | OYSTER SEEDING SITE 2                                 | ******                                                                                                  | ŀ |
| 507                                                                                               | 649785.21                                                                                                                 | 398932.09                                                                               | OYSTER SEEDING SITE 2                                 |                                                                                                         | L |
| 508                                                                                               | 649761.95                                                                                                                 | 398938.16                                                                               | OYSTER SEEDING SITE 2                                 |                                                                                                         | L |
| 509                                                                                               | 649737.40                                                                                                                 | 398935.71                                                                               | OYSTER SEEDING SITE 2                                 |                                                                                                         |   |
| 510                                                                                               | 649710.56                                                                                                                 | 398936.82                                                                               | OYSTER SEEDING SITE 2                                 |                                                                                                         |   |
| 511                                                                                               | 649655.91                                                                                                                 | 398939.10                                                                               | OYSTER SEEDING SITE 2                                 | 90% SUBMITTAL                                                                                           | L |
| 512                                                                                               | 649596.43                                                                                                                 | 398971.41                                                                               | OYSTER SEEDING SITE 2                                 | PERMIT APPLICATION                                                                                      | L |
| 513                                                                                               | 649626.98                                                                                                                 | 399027.65                                                                               | OYSTER SEEDING SITE 2                                 | PURPOSES ONLY                                                                                           | L |
| 514                                                                                               | 649607.06                                                                                                                 | 399094.95                                                                               | OYSTER SEEDING SITE 2                                 |                                                                                                         | L |
| 515                                                                                               | 649675.08                                                                                                                 | 399132.79                                                                               | OYSTER SEEDING SITE 2                                 | NOT FOR                                                                                                 | Γ |
| 516                                                                                               | 649742.92                                                                                                                 | 399143.02                                                                               | OYSTER SEEDING SITE 2                                 | CONSTRUCTION                                                                                            | L |
| 517                                                                                               | 649794.69                                                                                                                 | 399103.13                                                                               | OYSTER SEEDING SITE 2                                 |                                                                                                         | L |
| 518                                                                                               | 649833.91                                                                                                                 | 399070.10                                                                               | OYSTER SEEDING SITE 2                                 | PROJECT TITLE                                                                                           | I |
| 510                                                                                               | 649883.67                                                                                                                 | 399070.10                                                                               | OYSTER SEEDING SITE 2                                 | NAPLES BAY                                                                                              | I |
| 519                                                                                               | 649883.67<br>649911.87                                                                                                    | 399035.44                                                                               | OYSTER SEEDING SITE 2                                 | OYSTER RESTORATION                                                                                      | l |
|                                                                                                   |                                                                                                                           |                                                                                         | OYSTER SEEDING SITE 2                                 | CONSTRUCTION DRAWINGS                                                                                   | l |
| 521                                                                                               | 649938.98                                                                                                                 | 398952.43                                                                               |                                                       | CITY OF NAPLES, COLLIER COUNTY,                                                                         | I |
| 522                                                                                               | 649972.26                                                                                                                 | 398917.46                                                                               | OYSTER SEEDING SITE 2                                 | FLORIDA                                                                                                 | ļ |
|                                                                                                   | R REEF                                                                                                                    | AREA                                                                                    |                                                       | PRELIMINARY DRAWINGS: THESE DRAWINGS                                                                    |   |
| RESTC<br>(1.35 A                                                                                  |                                                                                                                           |                                                                                         |                                                       | PRELIMINARY DRAWINGS: THESE DRAWINGS<br>ARE NOT IN FINAL FORM, BUT ARE BEING<br>TRANSMITTED FOR REVIEW. |   |
| RESTC<br>(1.35 A                                                                                  | ORATION<br>CRES)                                                                                                          |                                                                                         |                                                       | ARE NOT IN FINAL FORM, BUT ARE BEING<br>TRANSMITTED FOR REVIEW.                                         |   |
| RESTC<br>(1.35 A                                                                                  | DYSTER                                                                                                                    | REEF                                                                                    | TER LINE IS REQUIRED                                  | ARE NOT IN FINAL FORM, BUT ARE BEING<br>TRANSMITTED FOR REVIEW.                                         |   |
| COSED C                                                                                           | OYSTER                                                                                                                    | REEF                                                                                    | S.                                                    | ARE NOT IN FINAL FORM, BUT ARE BEING<br>TRANSMITTED FOR REVIEW.                                         |   |
| ET FROM<br>OF OYS<br>VILL BE C                                                                    | A THE MEAN<br>THE REEF                                                                                                    | REEF<br>I HIGH-WA'<br>MATERIALS<br>TED OF: BL                                           |                                                       | ARE NOT IN FINAL FORM, BUT ARE BEING<br>TRANSMITTED FOR REVIEW.                                         |   |
| ET FROM                                                                                           | DYSTER<br>DYSTER                                                                                                          | REEF<br>HIGH-WAY<br>WATERIALS<br>TED OF: BL<br>ROCK                                     | S.                                                    | ARE NOT IN FINAL FORM, BUT ARE BEING<br>TRANSMITTED FOR REVIEW.                                         |   |
| ET FROM<br>OSED (<br>OSED (<br>OF OSE)<br>VILL BE (<br>VILL HAV                                   | DYSTER<br>DYSTER                                                                                                          | REEF<br>I HIGH-WA'<br>MATERIALS<br>TED OF: BL<br>ROCK<br>M OF 5 FT                      | 3.<br>.UE SHADED - LOOSE<br>.GAPS AT LEAST EVER)      | ARE NOT IN FINAL FORM, BUT ARE BEING<br>TRANSMITTED FOR REVIEW.                                         |   |
| ET FROM<br>OSED (<br>OSED (<br>OF OYS<br>VILL HAC<br>AS MEA                                       | A THE MEAN<br>THE MEAN<br>THE REEF<br>CONSTRUCT<br>MIMESTONE<br>(E A MINIMU                                               | REEF<br>HIGH-WAY<br>MATERIALS<br>TED OF: BL<br>ROCK<br>MO OF S FT<br>RALLEL TO          | 3.<br>.UE SHADED - LOOSE<br>.GAPS AT LEAST EVER)      | ARE NOT IN FINAL FORM, BUT ARE BEING<br>TRANSMITTED FOR REVIEW.                                         |   |
| ET FROM<br>OSED O<br>OSED O<br>OF OYS<br>WILL HAV<br>AS MEA                                       | A THE MEAN<br>THE REEF I<br>CONSTRUC<br>LIMESTONE<br>LIMESTONE<br>SURED PAF                                               | REEF<br>HIGH-WAY<br>MATERIALS<br>TED OF: BL<br>ROCK<br>MO OF S FT<br>RALLEL TO          | 3.<br>.UE SHADED - LOOSE<br>.GAPS AT LEAST EVER)      | ARE NOT IN FINAL FORM, BUT ARE BEING<br>TRANSMITTED FOR REVIEW.                                         |   |
| ET FROM<br>OSED O<br>OSED O<br>OF OYS<br>WILL HAV<br>AS MEA                                       | A THE MEAN<br>THE REEF I<br>CONSTRUC<br>LIMESTONE<br>LIMESTONE<br>SURED PAF                                               | REEF<br>HIGH-WAY<br>MATERIALS<br>TED OF: BL<br>ROCK<br>MO OF S FT<br>RALLEL TO          | 3.<br>LUE SHADED - LOOSE<br>GAPS AT LEAST EVER<br>THE | ARE NOT IN FINAL FORM, BUT ARE BEING<br>TRANSMITTED FOR REVIEW.                                         |   |
| ET FROM<br>OSED O<br>OSED O<br>OF OYS<br>WILL BE O<br>VILL INE O<br>VILL INE O<br>AT THE S<br>80' | A THE MEAN<br>TER REEF P<br>CONSTRUC<br>LIMESTONE<br>SURED PAR<br>SEA FLOOR                                               | REEF<br>I HIGH-WA'<br>MATERIALS<br>TED OF: BL<br>ROCK<br>ROCK<br>M OF 5 FT<br>RALLEL TO | 3.<br>LUE SHADED - LOOSE<br>GAPS AT LEAST EVER<br>THE | ARE NOT IN FINAL FORM, BUT ARE BEING<br>TRANSMITTED FOR REVIEW.                                         |   |
| ET FROM<br>OSED O<br>OSED O<br>OF OYS<br>WILL BE O<br>VILL INE O<br>VILL INE O<br>AT THE S<br>80' | A THE MEAN<br>TER REEF P<br>CONSTRUC<br>LIMESTONE<br>SEA FLOOR                                                            | REEF<br>I HIGH-WA'<br>MATERIALS<br>TED OF: BL<br>ROCK<br>ROCK<br>M OF 5 FT<br>RALLEL TO | 3.<br>LUE SHADED - LOOSE<br>GAPS AT LEAST EVER<br>THE | ARE NOT IN FINAL FORM, BUT ARE BEING<br>TRANSMITTED FOR REVIEW.                                         |   |
| ET FROM<br>OSED O<br>OSED O<br>OF OYS<br>WILL BE O<br>VILL INE O<br>VILL INE O<br>AT THE S<br>80' | A THE MEAN<br>CRES)<br>DYSTER<br>A THE MEAN<br>THE REEF<br>CONSTRUC<br>LIMESTONE<br>/E A MINIMU<br>SURED PAR<br>SEA FLOOR | REEF<br>I HIGH-WA'<br>MATERIALS<br>TED OF: BL<br>ROCK<br>ROCK<br>M OF 5 FT<br>RALLEL TO | 3.<br>LUE SHADED - LOOSE<br>GAPS AT LEAST EVER<br>THE | ARE NOT IN FINAL FORM, BUT ARE BEING<br>TRANSMITTED FOR REVIEW.                                         |   |