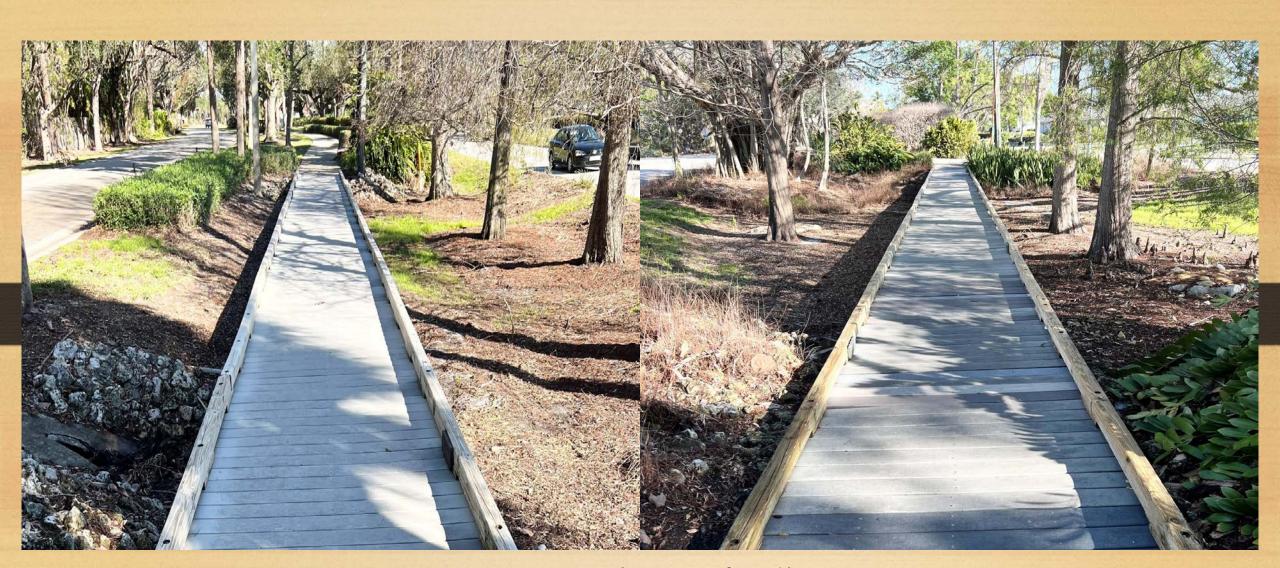

## Seagate Linear Park Boardwalk Restoration

Seagate Linear Park Is Located At 5204 Seagate Dr. Naples, 34103. The Project Consists Of The Restoration Of 2 Wood Boardwalks

Existing Framing Is 3x6, Replace With 3x8 Rough Sawn .60 CCA Marine Grade Lumber.

## **SPECIFICATIONS:**

- Approx. Dimensions Of South Boardwalk Is 6' Wide X 95' Long
- Approx. Dimensions Of North Boardwalk Is 6' Wide X 85' Long
- ALL LUMBER MUST BE #2 MARINE GRADE WITH A .60 CCA RATING OR HIGHER.
- All Galvanized Hardware That Is Removed Must Be Replaced With New To Match Existing.
- All Decking Must Be Fastened With # 8 x 3" Square Head Stainless Screws With A 305 Grade Or Higher.
- All 8x8's To Match Existing. (Post Span To Match Existing @ 12' O.C)
- All Supporting Beams Must Be 2x8 To Match Existing.
- All 4x4's To Match Existing.
- All Joists Must Be 3x8 Rough Sawn. (Joists Follow Same Layout As Existing)
- All Decking Must Be 2x8 Installed With 3 Fasteners Per Joist (15 Total Per Board)
- All Decking Must Be Installed Bark Side Up Unless Cupped Otherwise.
- All Cut Edges Must Be Lightly Sanded To Prevent Slivering.
- All Demoed Material Must Be Disposed Of By Contractor And Jobsite Needs To Be Free Of Debris Daily.
- Once Work Begins The Contractor Is To Be On Site Every Day Until Completion.