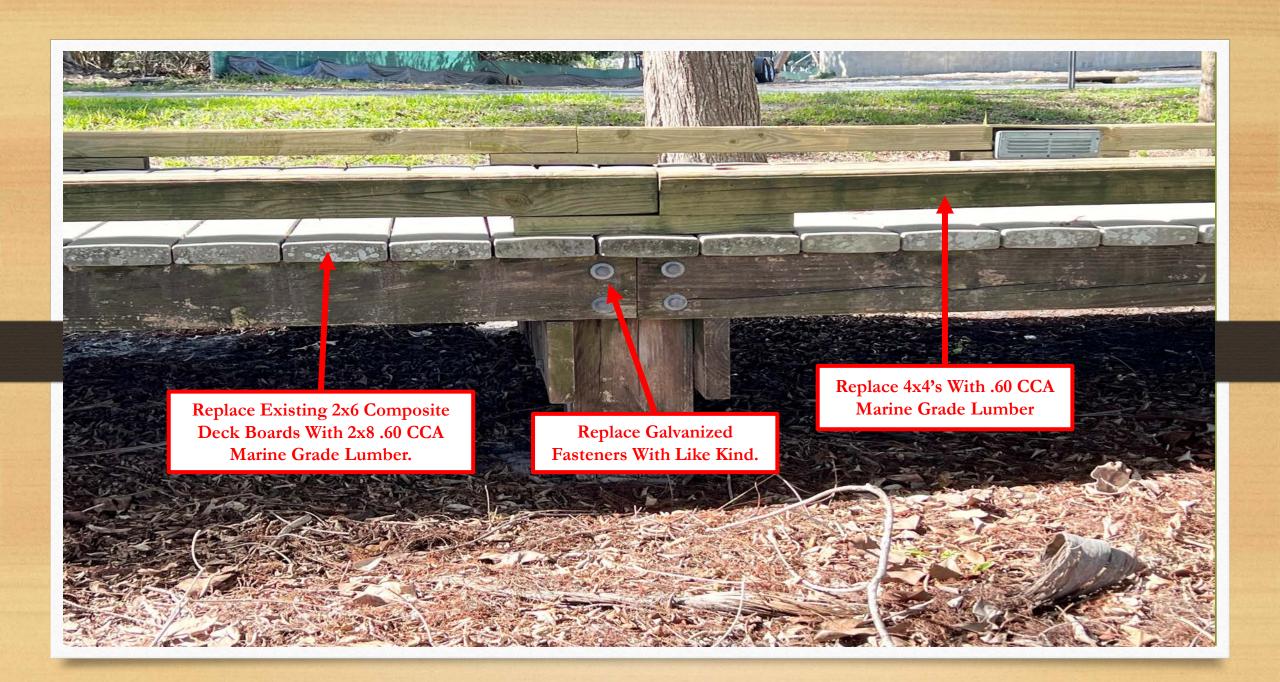

## Seagate Linear Park Boardwalk Restoration

Seagate Linear Park Is Located At 5204 Seagate Dr. Naples, 34103. The Project Consists Of The Restoration Of 2 Wood Boardwalks

Existing Framing Is 3x6, Replace With 3x8 Rough Sawn .60 CCA Marine Grade Lumber.

Replace 2x8 With .60 CCA Marine Grade Lumber

> Replace Galvanized Joist Hangers And Fasteners With Like Kind.

## **SPECIFICATIONS:**

- Approx. Dimensions Of South Boardwalk Is 6' Wide X 95' Long
- Approx. Dimensions Of North Boardwalk Is 6' Wide X 85' Long
- ALL LUMBER MUST BE #2 MARINE GRADE WITH A .60 CCA RATING OR HIGHER.
- All Galvanized Hardware That Is Removed Must Be Replaced With New To Match Existing.
- All Decking Must Be Fastened With # 8 x 3" Square Head Stainless Screws With A 305 Grade Or Higher.
- All 8x8's To Match Existing. (Post Span To Match Existing @ 12' O.C)
- All Supporting Beams Must Be 2x8 To Match Existing.
- All 4x4's To Match Existing.
- All Joists Must Be 3x8 Rough Sawn. (Joists Follow Same Layout As Existing)
- All Decking Must Be 2x8 Installed With 3 Fasteners Per Joist (15 Total Per Board)
- All Decking Must Be Installed Bark Side Up Unless Cupped Otherwise.
- All Cut Edges Must Be Lightly Sanded To Prevent Slivering.
- All Demoed Material Must Be Disposed Of By Contractor And Jobsite Needs To Be Free Of Debris Daily.
- Once Work Begins The Contractor Is To Be On Site Every Day Until Completion.