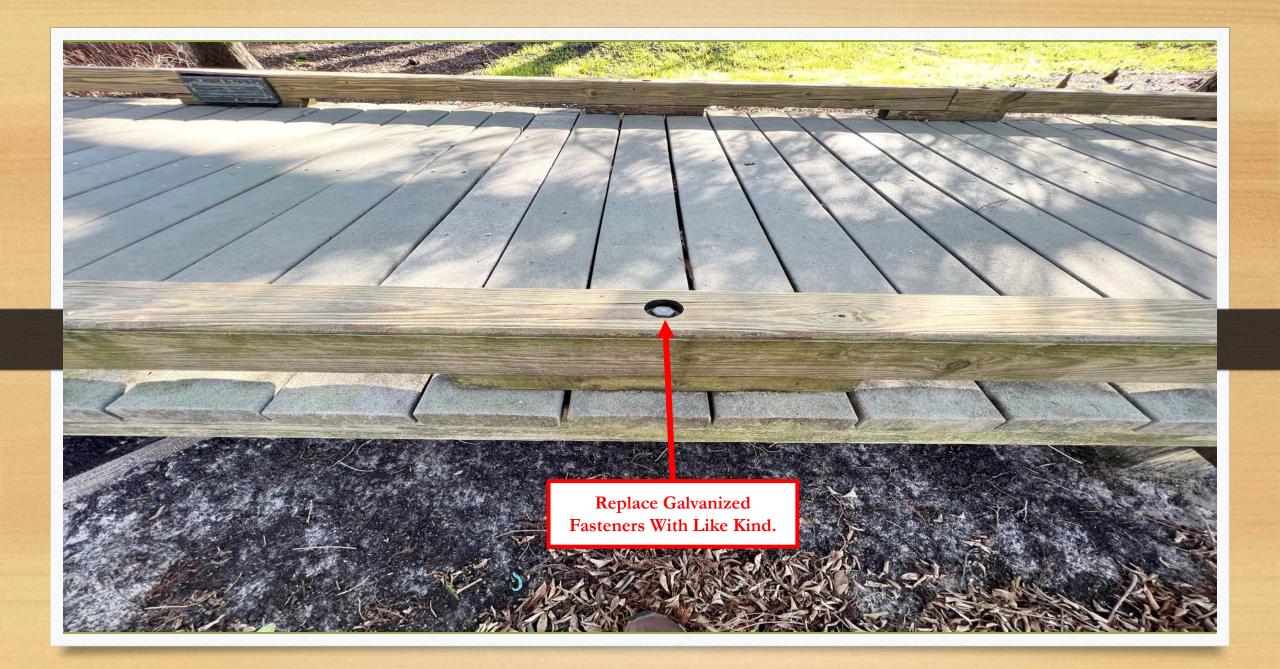

Replace 2x8 With .60 CCA Marine Grade Lumber

> Replace Galvanized Joist Hangers And Fasteners With Like Kind.

## **SPECIFICATIONS:**

- Approx. Dimensions Of South Boardwalk Is 6' Wide X 95' Long
- Approx. Dimensions Of North Boardwalk Is 6' Wide X 85' Long
- ALL LUMBER MUST BE #2 MARINE GRADE WITH A .60 CCA RATING OR HIGHER.
- All Galvanized Hardware That Is Removed Must Be Replaced With New To Match Existing.
- All Decking Must Be Fastened With # 8 x 3" Square Head Stainless Screws With A 305 Grade Or Higher.
- All 8x8's To Match Existing. (Post Span To Match Existing @ 12' O.C)
- All Supporting Beams Must Be 2x8 To Match Existing.
- All 4x4's To Match Existing.
- All Joists Must Be 3x8 Rough Sawn. (Joists Follow Same Layout As Existing)
- All Decking Must Be 2x8 Installed With 3 Fasteners Per Joist (15 Total Per Board)
- All Decking Must Be Installed Bark Side Up Unless Cupped Otherwise.
- All Cut Edges Must Be Lightly Sanded To Prevent Slivering.
- All Demoed Material Must Be Disposed Of By Contractor And Jobsite Needs To Be Free Of Debris Daily.
- Once Work Begins The Contractor Is To Be On Site Every Day Until Completion.