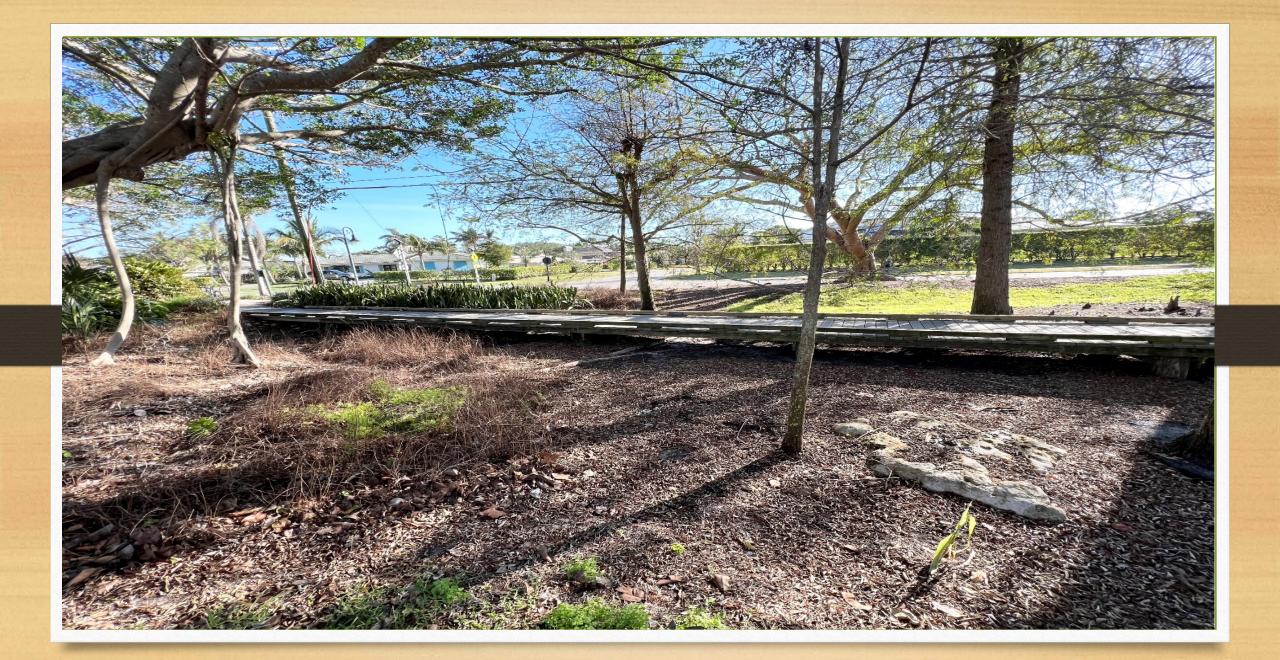

## Seagate Linear Park Boardwalk Restoration

Seagate Linear Park Is Located At 5204 Seagate Dr. Naples, 34103. The Project Consists Of The Restoration Of 2 Wood Boardwalks

Existing Framing Is 3x6, Replace With 3x8 Rough Sawn .60 CCA Marine Grade Lumber.

## **SPECIFICATIONS:**

- Approx. Dimensions Of South Boardwalk Is 6' Wide X 95' Long
- Approx. Dimensions Of North Boardwalk Is 6' Wide X 85' Long
- ALL LUMBER MUST BE #2 MARINE GRADE WITH A .60 CCA RATING OR HIGHER.
- All Galvanized Hardware That Is Removed Must Be Replaced With New To Match Existing.
- All Decking Must Be Fastened With # 8 x 3" Square Head Stainless Screws With A 305 Grade Or Higher.
- All 8x8's To Match Existing. (Post Span To Match Existing @ 12' O.C)
- All Supporting Beams Must Be 2x8 To Match Existing.
- All 4x4's To Match Existing.
- All Joists Must Be 3x8 Rough Sawn. (Joists Follow Same Layout As Existing)
- All Decking Must Be 2x8 Installed With 3 Fasteners Per Joist (15 Total Per Board)
- All Decking Must Be Installed Bark Side Up Unless Cupped Otherwise.
- All Cut Edges Must Be Lightly Sanded To Prevent Slivering.
- All Demoed Material Must Be Disposed Of By Contractor And Jobsite Needs To Be Free Of Debris Daily.
- Once Work Begins The Contractor Is To Be On Site Every Day Until Completion.