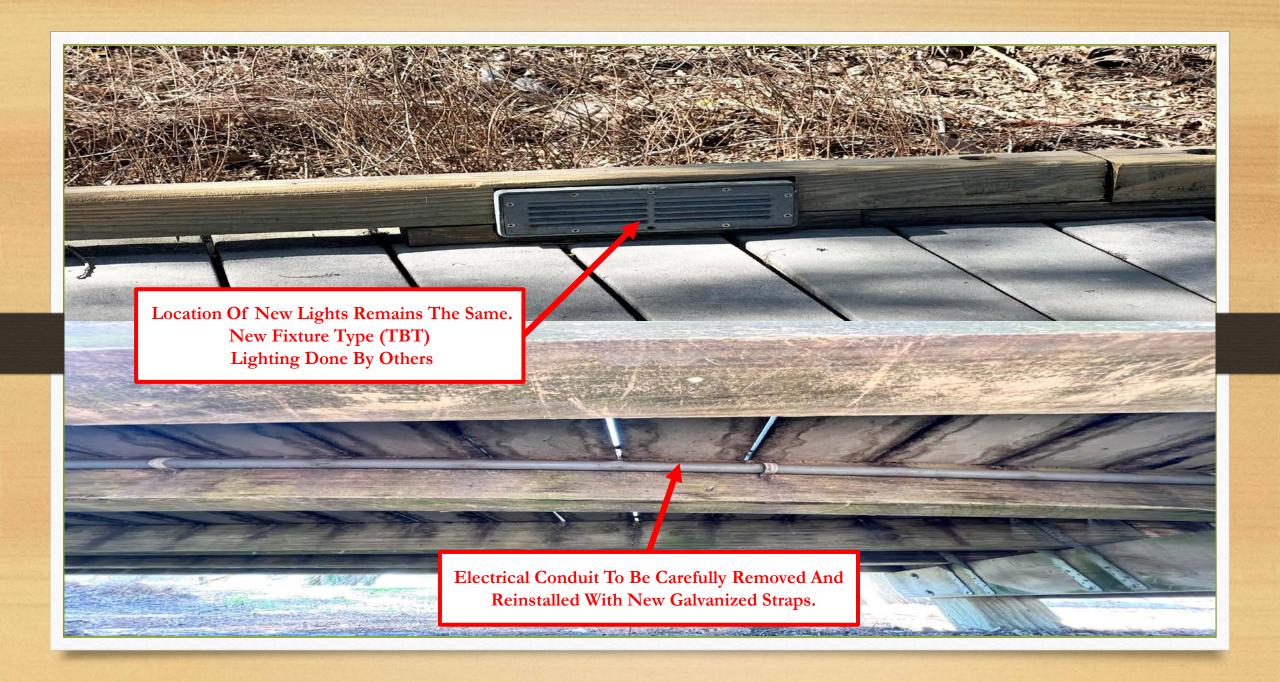

## Seagate Linear Park Boardwalk Restoration

Seagate Linear Park Is Located At 5204 Seagate Dr. Naples, 34103. The Project Consists Of The Restoration Of 2 Wood Boardwalks

Existing Framing Is 3x6, Replace With 3x8 Rough Sawn .60 CCA Marine Grade Lumber.

Replace 2x8 With .60 CCA Marine Grade Lumber

> Replace Galvanized Joist Hangers And Fasteners With Like Kind.