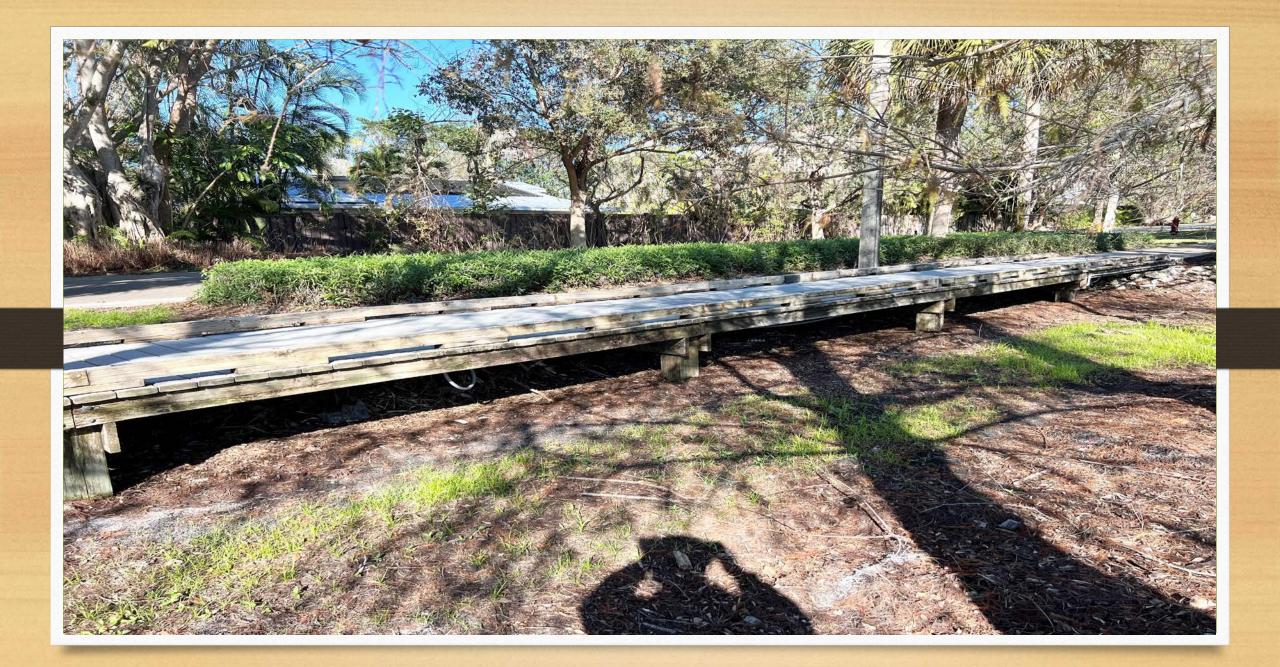

## Seagate Linear Park Boardwalk Restoration

Seagate Linear Park Is Located At 5204 Seagate Dr. Naples, 34103. The Project Consists Of The Restoration Of 2 Wood Boardwalks

Existing Framing Is 3x6, Replace With 3x8 Rough Sawn .60 CCA Marine Grade Lumber.

## **SPECIFICATIONS:**

- Approx. Dimensions Of South Boardwalk Is 6' Wide X 95' Long
- Approx. Dimensions Of North Boardwalk Is 6' Wide X 85' Long
- ALL LUMBER MUST BE #2 MARINE GRADE WITH A .60 CCA RATING OR HIGHER.
- All Galvanized Hardware That Is Removed Must Be Replaced With New To Match Existing.
- All Decking Must Be Fastened With # 8 x 3" Square Head Stainless Screws With A 305 Grade Or Higher.
- All 8x8's To Match Existing. (Post Span To Match Existing @ 12' O.C)
- All Supporting Beams Must Be 2x8 To Match Existing.
- All 4x4's To Match Existing.
- All Joists Must Be 3x8 Rough Sawn. (Joists Follow Same Layout As Existing)
- All Decking Must Be 2x8 Installed With 3 Fasteners Per Joist (15 Total Per Board)
- All Decking Must Be Installed Bark Side Up Unless Cupped Otherwise.
- All Cut Edges Must Be Lightly Sanded To Prevent Slivering.
- All Demoed Material Must Be Disposed Of By Contractor And Jobsite Needs To Be Free Of Debris Daily.
- Once Work Begins The Contractor Is To Be On Site Every Day Until Completion.