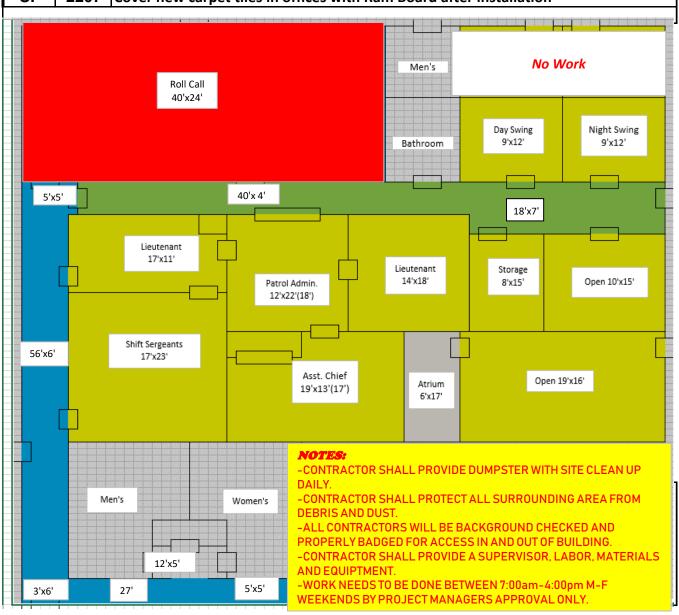

## 20-009 - CSFD - NPD Flooring FWQ Attachment B - Floor Plan

| Unit | QTY  | NAPLES POLICE DEPARTMENT FLOORING PROJECT 355                                                                        |
|------|------|----------------------------------------------------------------------------------------------------------------------|
|      |      | RIVERSIDE CIRCLE NAPLES, FL 34102                                                                                    |
|      |      | RIVERSIDE CIRCLE NAPLES. FL 34102 Remove existing vinyl tile and install new LVT 16x16 Durango Gold TP509 (See color |
| SF   | 626  | layout sheet)                                                                                                        |
|      |      | Remove existing carpet and install new Patcraft 24x24 carpet tile 10519 Scaffold                                     |
| SF   | 2207 | (See color layout sheet)                                                                                             |
|      |      | Remove existing LVTand install new Patcraft 24x24 carpet tile 10519 Scaffold (See                                    |
| SF   | 960  | color layout sheet)                                                                                                  |
|      |      | Remove existing carpet and install new LVT 16x16 Durango Gold TP509 (See color                                       |
| SF   | 286  | layout sheet)                                                                                                        |
| LS   | 1    | Remove existing cove base and install new 4" x 1/8" cove base (Color TBT)                                            |
| LS   | 1    | Provide and install all transitions as needed                                                                        |
|      |      | Provide dumpster/ site cleanup/ protect belongings from dust/ Move furniture as                                      |
| LS   | 1    | needed                                                                                                               |
| SF   | 1000 | Prep/float floor as needed per manufacturer specs                                                                    |
| SF   | 2207 | Cover new carpet tiles in offices with Ram Board after installation                                                  |