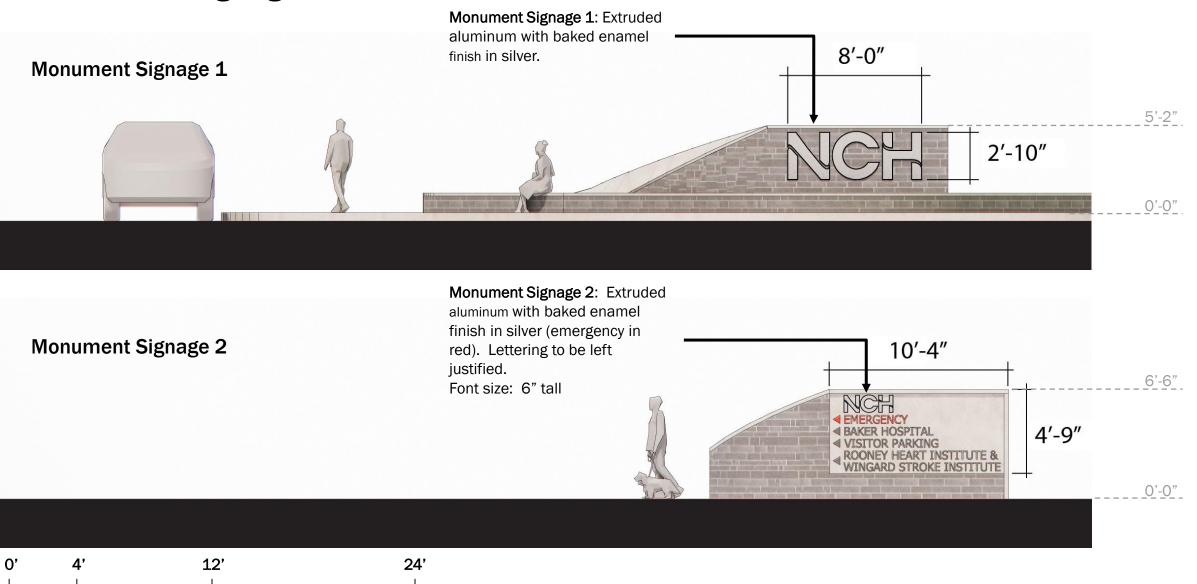

## NCH

Naples Community Hospital, Inc. Naples Heart, Stroke & Vascular Institute

Petitions –
Rezone Petition 23-R3
Conditional Use 23-CU7
SDP Petition 23-SP10

City Council Meeting #2 2.7.2024



2nd Ave N.

## Building Signage 1A, 2, and 3

Building Signage 1A: Extruded aluminum with baked enamel finish, dark charcoal color.
Lettering to be left justified.
Font size: 26" tall
To be integrally backlit.

Building Signage 3: Extruded aluminum with baked enamel finish, dark charcoal color. Lettering to be centered over entry door.

Font size: 12" tall

**Building Signage 2:** Extruded aluminum with baked enamel finish in silver.







## Monument Signage 1 and 2