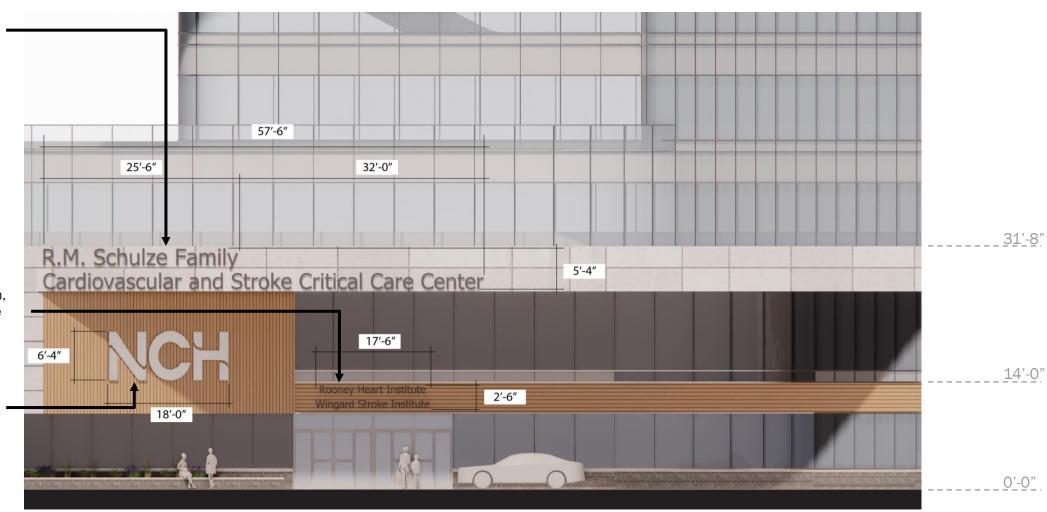

## Building Signage 1A, 2, and 3

Building Signage 1A: Extruded aluminum with baked enamel finish, dark charcoal color.
Lettering to be left justified.
Font size: 26" tall
To be integrally backlit.

Building Signage 3: Extruded aluminum with baked enamel finish, dark charcoal color. Lettering to be centered over entry door.

Font size: 12" tall

**Building Signage 2:** Extruded aluminum with baked enamel finish in silver.