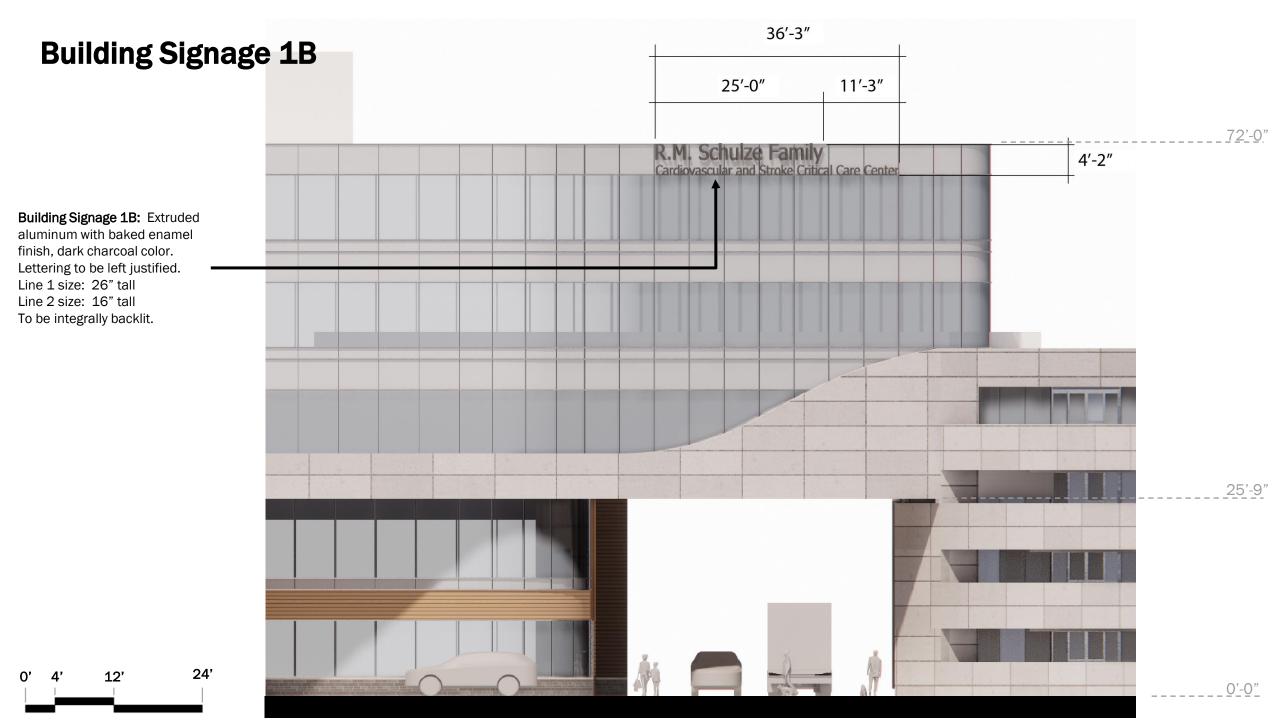

## NCH

Naples Community Hospital, Inc. Naples Heart, Stroke & Vascular Institute

Petitions –
Rezone Petition 23-R3
Conditional Use 23-CU7
SDP Petition 23-SP10

City Council Meeting #2 2.7.2024



2nd Ave N.

## Building Signage 1A, 2, and 3

Building Signage 1A: Extruded aluminum with baked enamel finish, dark charcoal color.
Lettering to be left justified.
Font size: 26" tall
To be integrally backlit.

Building Signage 3: Extruded aluminum with baked enamel finish, dark charcoal color. Lettering to be centered over entry door.

Font size: 12" tall

**Building Signage 2:** Extruded aluminum with baked enamel finish in silver.







## Monument Signage 1 and 2