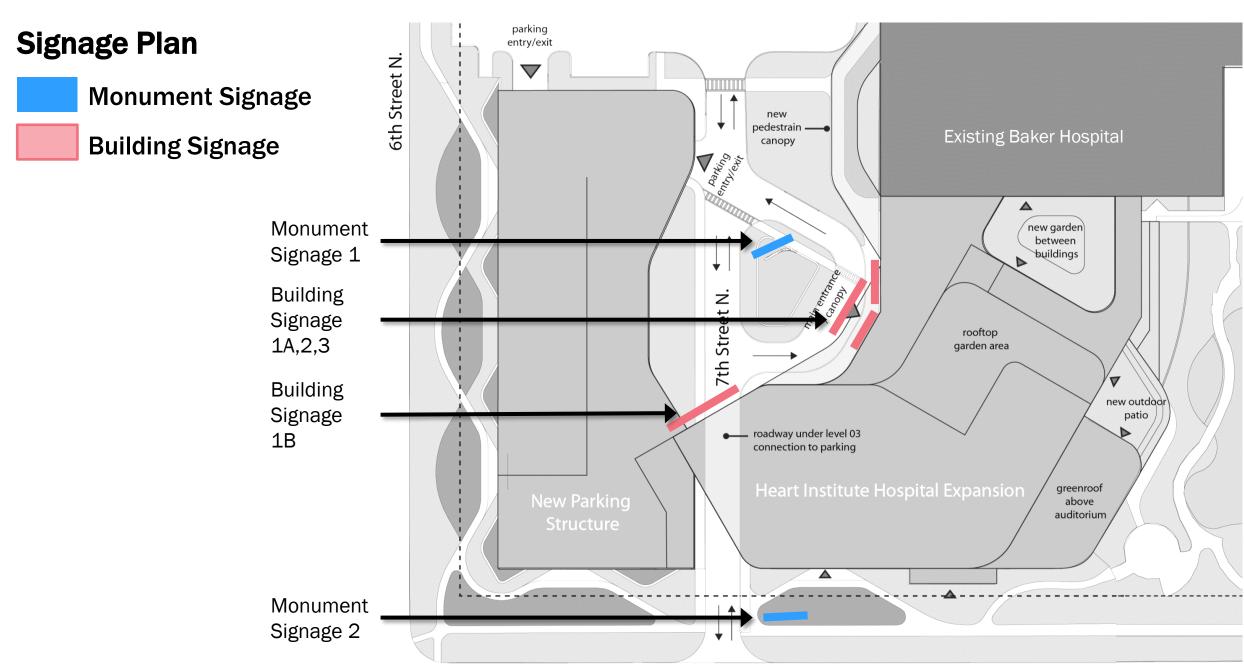

## NCH

Naples Community Hospital, Inc. Naples Heart, Stroke & Vascular Institute

Petitions –
Rezone Petition 23-R3
Conditional Use 23-CU7
SDP Petition 23-SP10

City Council Meeting #2 2.7.2024



2nd Ave N.

## Building Signage 1A, 2, and 3

Building Signage 1A: Extruded aluminum with baked enamel finish, dark charcoal color.
Lettering to be left justified.
Font size: 26" tall
To be integrally backlit.

Building Signage 3: Extruded aluminum with baked enamel finish, dark charcoal color. Lettering to be centered over entry door.

Font size: 12" tall

**Building Signage 2:** Extruded aluminum with baked enamel finish in silver.







## Monument Signage 1 and 2