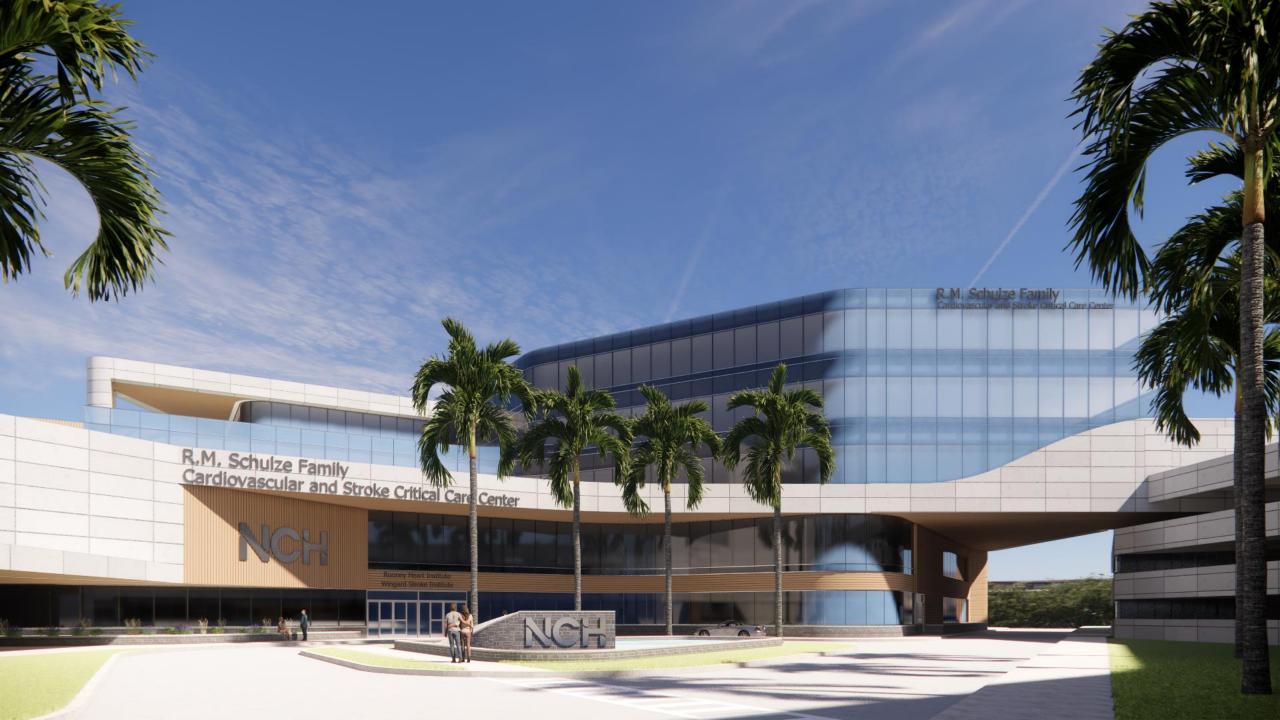

## Building Signage 1A, 2, and 3

Building Signage 1A: Extruded aluminum with baked enamel finish, dark charcoal color.
Lettering to be left justified.
Font size: 26" tall
To be integrally backlit.

Building Signage 3: Extruded aluminum with baked enamel finish, dark charcoal color. Lettering to be centered over entry door.

Font size: 12" tall

**Building Signage 2:** Extruded aluminum with baked enamel finish in silver.