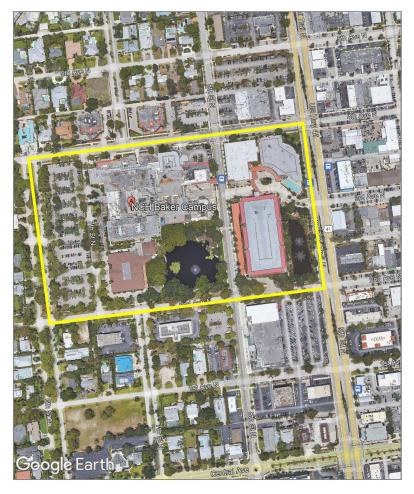

# NCH Heart, Vascular & Stroke Institute

5 Year (2018-2023) Accident Data Along US 41 in the Vicinity of NCH Baker Campus

Total Accidents = 5

NAPLES COMMUNITY HOSPITAL BAKER CAMPUS

View west on 4th Ave N toward 6th St N. Note additional EB lane on 4<sup>th</sup> Ave N east of 6<sup>th</sup> St N. (defacto rt turn lane into hospital 7<sup>th</sup> St N entrance.