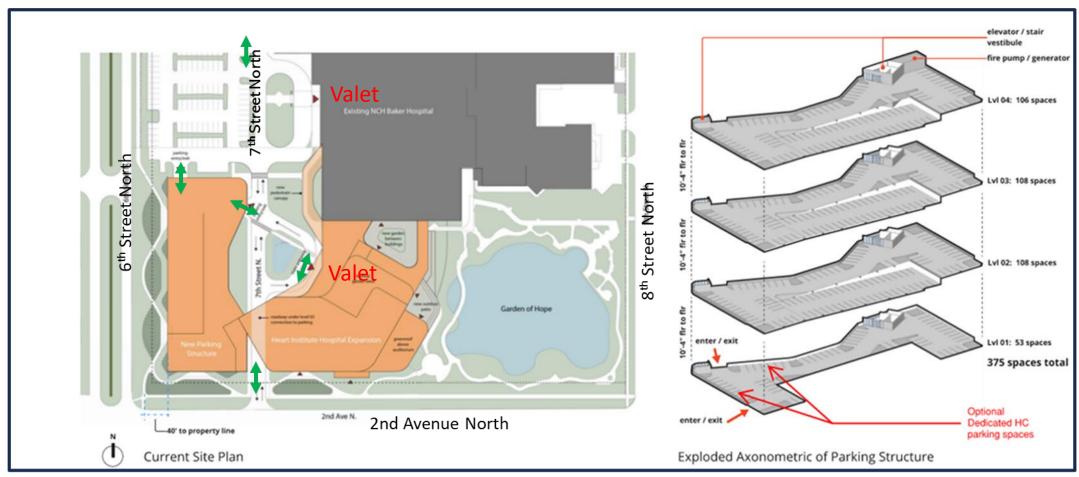

#### **Site Access (4 Existing vs. 2 Proposed):**

- Existing 6<sup>th</sup> Street North Access to be eliminated—reduces hospital traffic on the residential street.
- Existing 2<sup>nd</sup> Ave N Telford Education Building Access to be Eliminated. 7<sup>th</sup> Street N. Access to remain.
- 7<sup>th</sup> Street N (internal to the hospital campus) becomes a core N-S roadway connecting 4<sup>th</sup> Ave N and 2<sup>nd</sup> Ave N. Internalizes hospital campus traffic.
- New Garage Access creates a more internalized circulation—garage access at NW and NE corner of garage (i.e., garage entry stacking stays on site).

## **Garage Circulation and Levels**

4th Avenue North

- NE garage access provide a direct connection to 7<sup>th</sup> St N and to Heart Institute Valet Drop Off.
- NW garage access connects to the surface parking lot.
- Location of garage accesses provide internal site stacking to eliminate facility access impacts to the external road network.
- **Level 1 = Valet Parking**; Level 2 = Public Parking; Level 3 = Physician Parking; Level 4 = Public Parking.