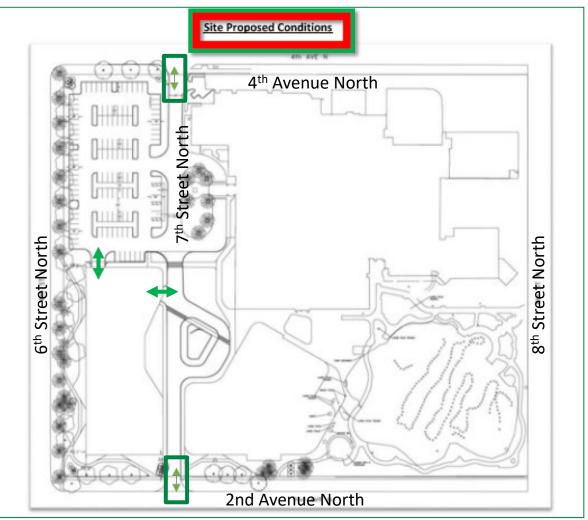

#### **Site Access (4 Existing vs. 2 Proposed):**

- Existing 6<sup>th</sup> Street North Access to be eliminated—reduces hospital traffic on the residential street.
- Existing 2<sup>nd</sup> Ave N Telford Education Building Access to be Eliminated. 7<sup>th</sup> Street N. Access to remain.
- 7<sup>th</sup> Street N (internal to the hospital campus) becomes a core N-S roadway connecting 4<sup>th</sup> Ave N and 2<sup>nd</sup> Ave N. Internalizes hospital campus traffic.
- New Garage Access creates a more internalized circulation—garage access at NW and NE corner of garage (i.e., garage entry stacking stays on site).

### **Site Circulation**

- Proposal is to eliminate 2 accesses: 1 off 6<sup>th</sup> St N and 1 off 2<sup>nd</sup> Ave N.
- The 2 remaining accesses (7<sup>th</sup> St N/4<sup>th</sup> Ave N & 7<sup>th</sup> St N/2<sup>nd</sup> Ave N) have been evaluated for buildout conditions using Synchro 11 program for AM and PM peak hour conditions.
- The 2 accesses will permit full movements to and from the hospital onto 2<sup>nd</sup> Ave N and 4<sup>th</sup> Ave N.
- Levels of Service (LOS) are satisfactory (A and B) for future conditions at project buildout at both access locations with proposed lane calls and improvements.