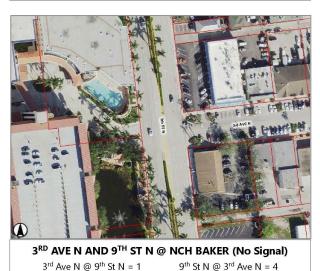

# NCH Heart, Vascular & Stroke Institute

5 Year (2018-2023) Accident Data Along US 41 in the Vicinity of NCH Baker Campus

Total Accidents = 5

NAPLES COMMUNITY HOSPITAL BAKER CAMPUS

View west on 4th Ave N toward 6th St N. Note additional EB lane on 4<sup>th</sup> Ave N east of 6<sup>th</sup> St N. (defacto rt turn lane into hospital 7<sup>th</sup> St N entrance.