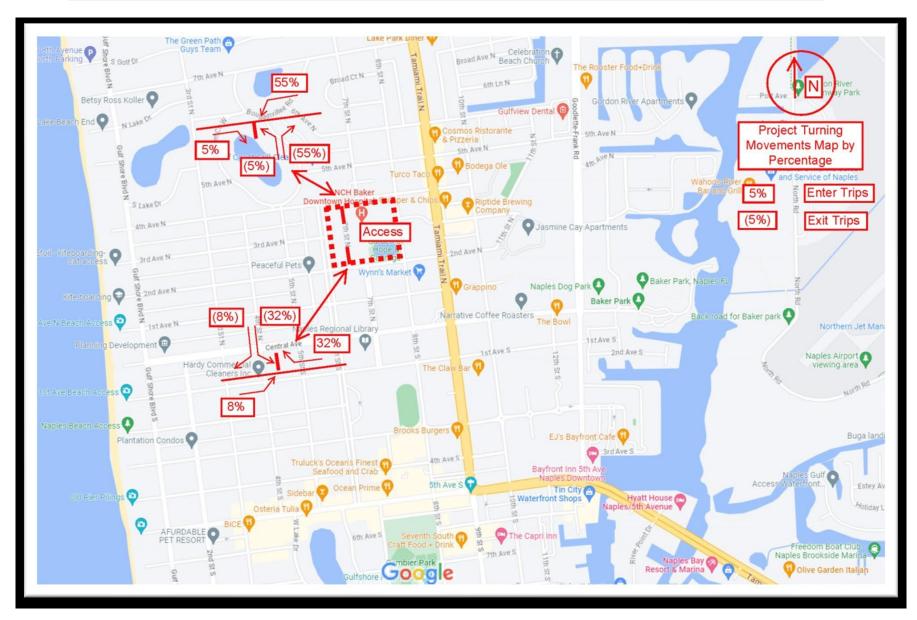

#### Project Turning Movement by Percentage at 7<sup>th</sup> St at 4<sup>th</sup> Ave N and 2<sup>nd</sup> Ave N