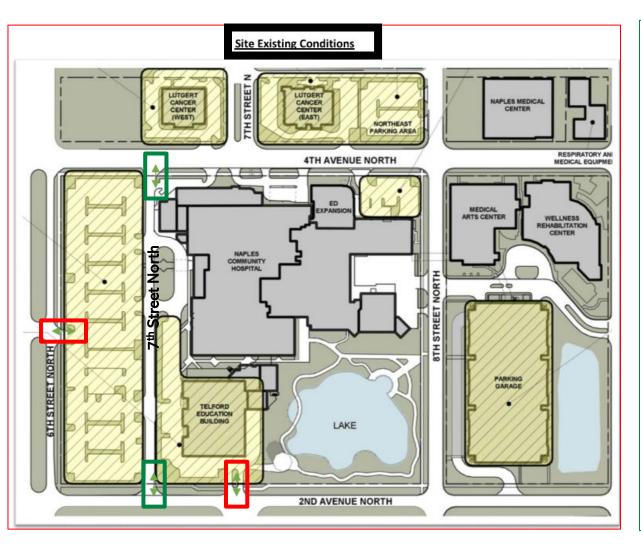

#### **Site Access (4 Existing vs. 2 Proposed):**

- Existing 6<sup>th</sup> Street North Access to be eliminated—reduces hospital traffic on the residential street.
- Existing 2<sup>nd</sup> Ave N Telford Education Building Access to be Eliminated. 7<sup>th</sup> Street N. Access to remain.
- 7<sup>th</sup> Street N (internal to the hospital campus) becomes a core N-S roadway connecting 4<sup>th</sup> Ave N and 2<sup>nd</sup> Ave N. Internalizes hospital campus traffic.
- New Garage Access creates a more internalized circulation—garage access at NW and NE corner of garage (i.e., garage entry stacking stays on site).

### **Site Circulation**

- Proposal is to eliminate 2 accesses: 1 off 6<sup>th</sup> St N and 1 off 2<sup>nd</sup> Ave N.
- The 2 remaining accesses (7<sup>th</sup> St N/4<sup>th</sup> Ave N & 7<sup>th</sup> St N/2<sup>nd</sup> Ave N) have been evaluated for buildout conditions using Synchro 11 program for AM and PM peak hour conditions.
- The 2 accesses will permit full movements to and from the hospital onto 2<sup>nd</sup> Ave N and 4<sup>th</sup> Ave N.
- Levels of Service (LOS) are satisfactory (A and B) for future conditions at project buildout at both access locations with proposed lane calls and improvements.