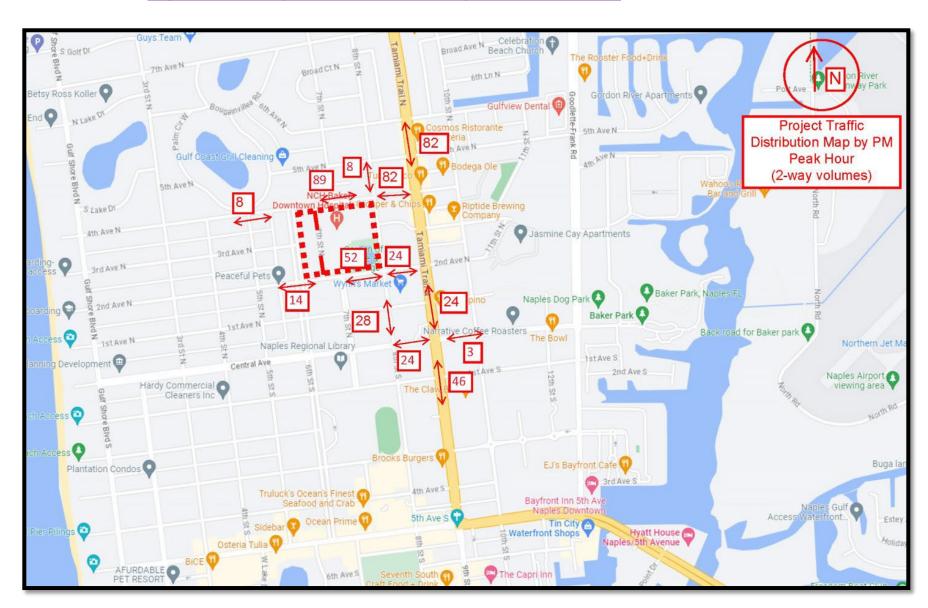

#### Figure 2 – Project Distribution by Percentage

Figure 2 – Project Distribution by PM Peak Hour

<u>Table 3</u> Project Traffic Distribution for PM Peak Hour

| Roadway Link          | Roadway Link Location                | Distribution of Project | PM Peak Hour<br>Project Traffic Volume |      |       |  |
|-----------------------|--------------------------------------|-------------------------|----------------------------------------|------|-------|--|
|                       |                                      | Traffic                 | Enter                                  | Exit | Total |  |
| US 41                 | North of 4 <sup>th</sup> Ave N       | 50%                     | 29                                     | 53   | 82    |  |
| US 41                 | 2 <sup>nd</sup> Ave N to Central Ave | 15%                     | 8                                      | 16   | 24    |  |
| US 41                 | South of Central Ave                 | 28%                     | 16                                     | 30   | 46    |  |
| 4 <sup>th</sup> Ave N | US 41 to 8 <sup>th</sup> St N        | 50%                     | 29                                     | 53   | 82    |  |
| 4 <sup>th</sup> Ave N | 8 <sup>th</sup> St N to Project      | 55%                     | 31                                     | 58   | 89    |  |
| 4 <sup>th</sup> Ave N | West of Project                      | 5%                      | 3                                      | 5    | 8     |  |
| 2 <sup>nd</sup> Ave N | US 41 to 8 <sup>th</sup> St N        | 15%                     | 8                                      | 16   | 24    |  |
| 2 <sup>nd</sup> Ave N | 8 <sup>th</sup> St N to Project      | 32%                     | 18                                     | 34   | 52    |  |
| 2 <sup>nd</sup> Ave N | West of Project                      | 8%                      | 5                                      | 9    | 14    |  |
| Central Ave           | East of US 41                        | 2%                      | 1                                      | 2    | 3     |  |
| Central Ave           | Central Ave West of US 41            |                         | 8                                      | 16   | 24    |  |
| 8 <sup>th</sup> St N  | North of 4 <sup>th</sup> Ave N       | 5%                      | 3                                      | 5    | 8     |  |
| 8 <sup>th</sup> St N  | South of 2 <sup>nd</sup> Ave N       | 17%                     | 10                                     | 18   | 28    |  |