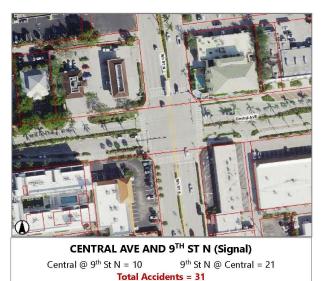

# NCH Heart, Vascular & Stroke Institute

5 Year (2018-2023) Accident Data Along US 41 in the Vicinity of NCH Baker Campus

Total Accidents = 5

NAPLES COMMUNITY HOSPITAL BAKER CAMPUS

View west on 4th Ave N toward 6th St N. Note additional EB lane on 4<sup>th</sup> Ave N east of 6<sup>th</sup> St N. (defacto rt turn lane into hospital 7<sup>th</sup> St N entrance.