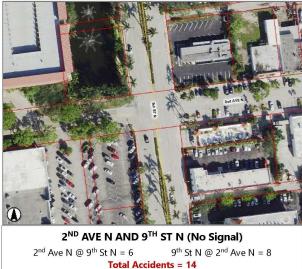

# NCH Heart, Vascular & Stroke Institute

5 Year (2018-2023) Accident Data Along US 41 in the Vicinity of NCH Baker Campus

Total Accidents = 5

NAPLES COMMUNITY HOSPITAL BAKER CAMPUS

View west on 4th Ave N toward 6th St N. Note additional EB lane on 4<sup>th</sup> Ave N east of 6<sup>th</sup> St N. (defacto rt turn lane into hospital 7<sup>th</sup> St N entrance.