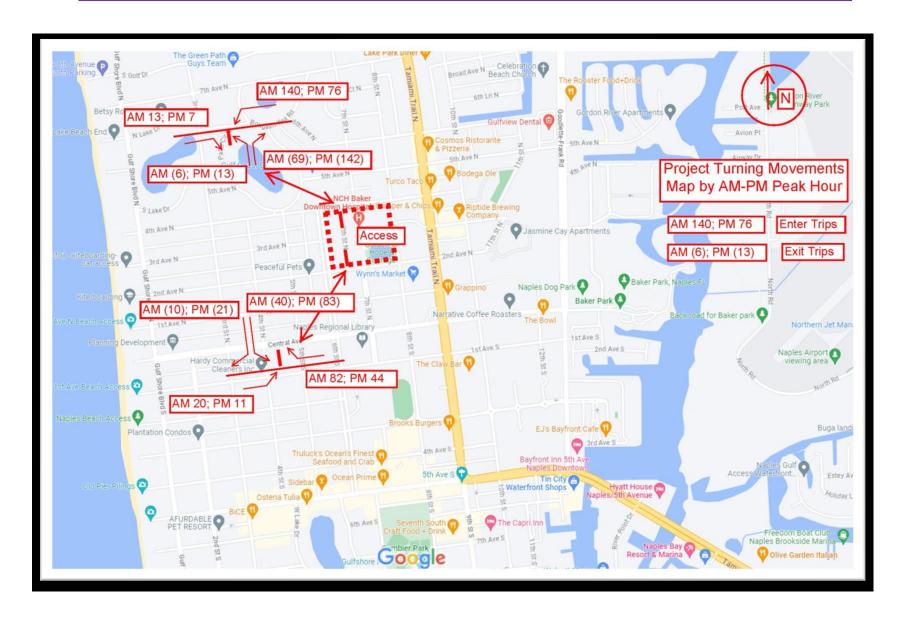

#### Project Turning Movements AM and PM Pk at 7th St at 4th Ave N and 2nd Ave N