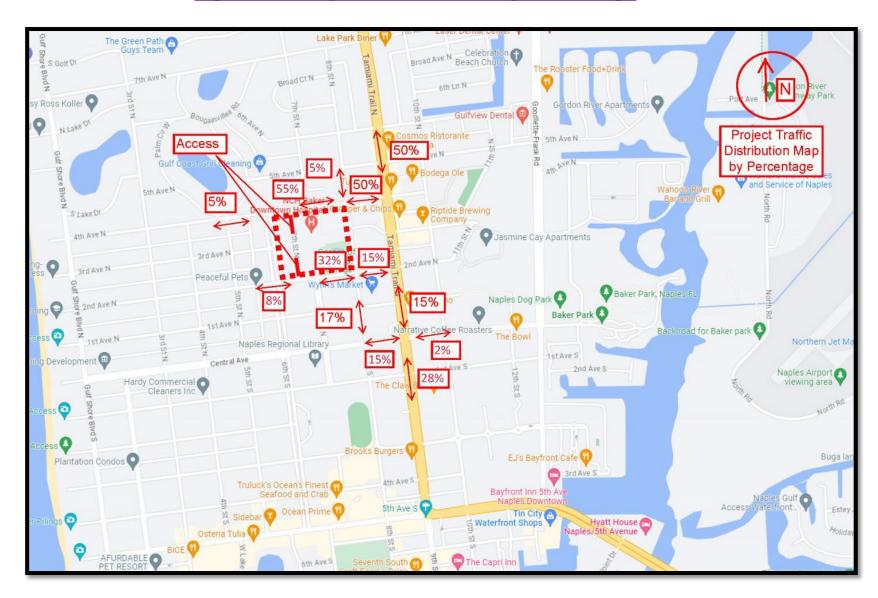

#### Figure 2 – Project Distribution by Percentage

Figure 2 – Project Distribution by PM Peak Hour

<u>Table 3</u> Project Traffic Distribution for PM Peak Hour

| Roadway Link          | Roadway Link Location                | Distribution of Project | PM Peak Hour<br>Project Traffic Volume |      |       |  |
|-----------------------|--------------------------------------|-------------------------|----------------------------------------|------|-------|--|
|                       |                                      | Traffic                 | Enter                                  | Exit | Total |  |
| US 41                 | North of 4 <sup>th</sup> Ave N       | 50%                     | 29                                     | 53   | 82    |  |
| US 41                 | 2 <sup>nd</sup> Ave N to Central Ave | 15%                     | 8                                      | 16   | 24    |  |
| US 41                 | South of Central Ave                 | 28%                     | 16                                     | 30   | 46    |  |
| 4 <sup>th</sup> Ave N | US 41 to 8 <sup>th</sup> St N        | 50%                     | 29                                     | 53   | 82    |  |
| 4 <sup>th</sup> Ave N | 8 <sup>th</sup> St N to Project      | 55%                     | 31                                     | 58   | 89    |  |
| 4 <sup>th</sup> Ave N | West of Project                      | 5%                      | 3                                      | 5    | 8     |  |
| 2 <sup>nd</sup> Ave N | US 41 to 8 <sup>th</sup> St N        | 15%                     | 8                                      | 16   | 24    |  |
| 2 <sup>nd</sup> Ave N | 8 <sup>th</sup> St N to Project      | 32%                     | 18                                     | 34   | 52    |  |
| 2 <sup>nd</sup> Ave N | West of Project                      | 8%                      | 5                                      | 9    | 14    |  |
| Central Ave           | East of US 41                        | 2%                      | 1                                      | 2    | 3     |  |
| Central Ave           | Central Ave West of US 41            |                         | 8                                      | 16   | 24    |  |
| 8 <sup>th</sup> St N  | North of 4 <sup>th</sup> Ave N       | 5%                      | 3                                      | 5    | 8     |  |
| 8 <sup>th</sup> St N  | South of 2 <sup>nd</sup> Ave N       | 17%                     | 10                                     | 18   | 28    |  |