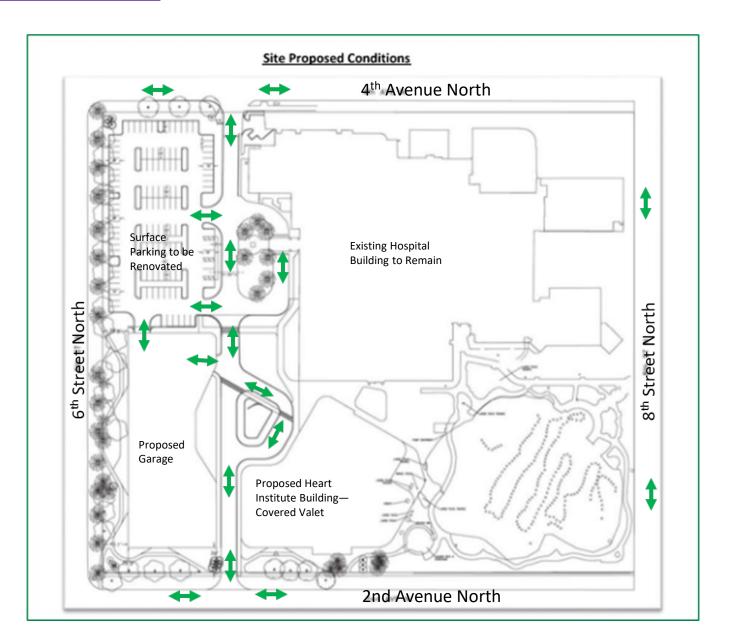

#### **Site Access (4 Existing vs. 2 Proposed):**

- Existing 6<sup>th</sup> Street North Access to be eliminated—reduces hospital traffic on the residential street.
- Existing 2<sup>nd</sup> Ave N Telford Education Building Access to be Eliminated. 7<sup>th</sup> Street N. Access to remain.
- 7<sup>th</sup> Street N (internal to the hospital campus) becomes a core N-S roadway connecting 4<sup>th</sup> Ave N and 2<sup>nd</sup> Ave N. Internalizes hospital campus traffic.
- New Garage Access creates a more internalized circulation—garage access at NW and NE corner of garage (i.e., garage entry stacking stays on site).

### **Site Circulation**

- Proposal is to eliminate 2 accesses: 1 off 6<sup>th</sup> St N and 1 off 2<sup>nd</sup> Ave N.
- The 2 remaining accesses (7<sup>th</sup> St N/4<sup>th</sup> Ave N & 7<sup>th</sup> St N/2<sup>nd</sup> Ave N) have been evaluated for buildout conditions using Synchro 11 program for AM and PM peak hour conditions.
- The 2 accesses will permit full movements to and from the hospital onto 2<sup>nd</sup> Ave N and 4<sup>th</sup> Ave N.
- Levels of Service (LOS) are satisfactory (A and B) for future conditions at project buildout at both access locations with proposed lane calls and improvements.