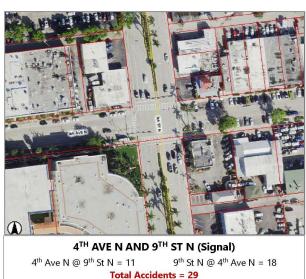

# NCH Heart, Vascular & Stroke Institute

5 Year (2018-2023) Accident Data Along US 41 in the Vicinity of NCH Baker Campus

Total Accidents = 5

NAPLES COMMUNITY HOSPITAL BAKER CAMPUS

View west on 4th Ave N toward 6th St N. Note additional EB lane on 4<sup>th</sup> Ave N east of 6<sup>th</sup> St N. (defacto rt turn lane into hospital 7<sup>th</sup> St N entrance.