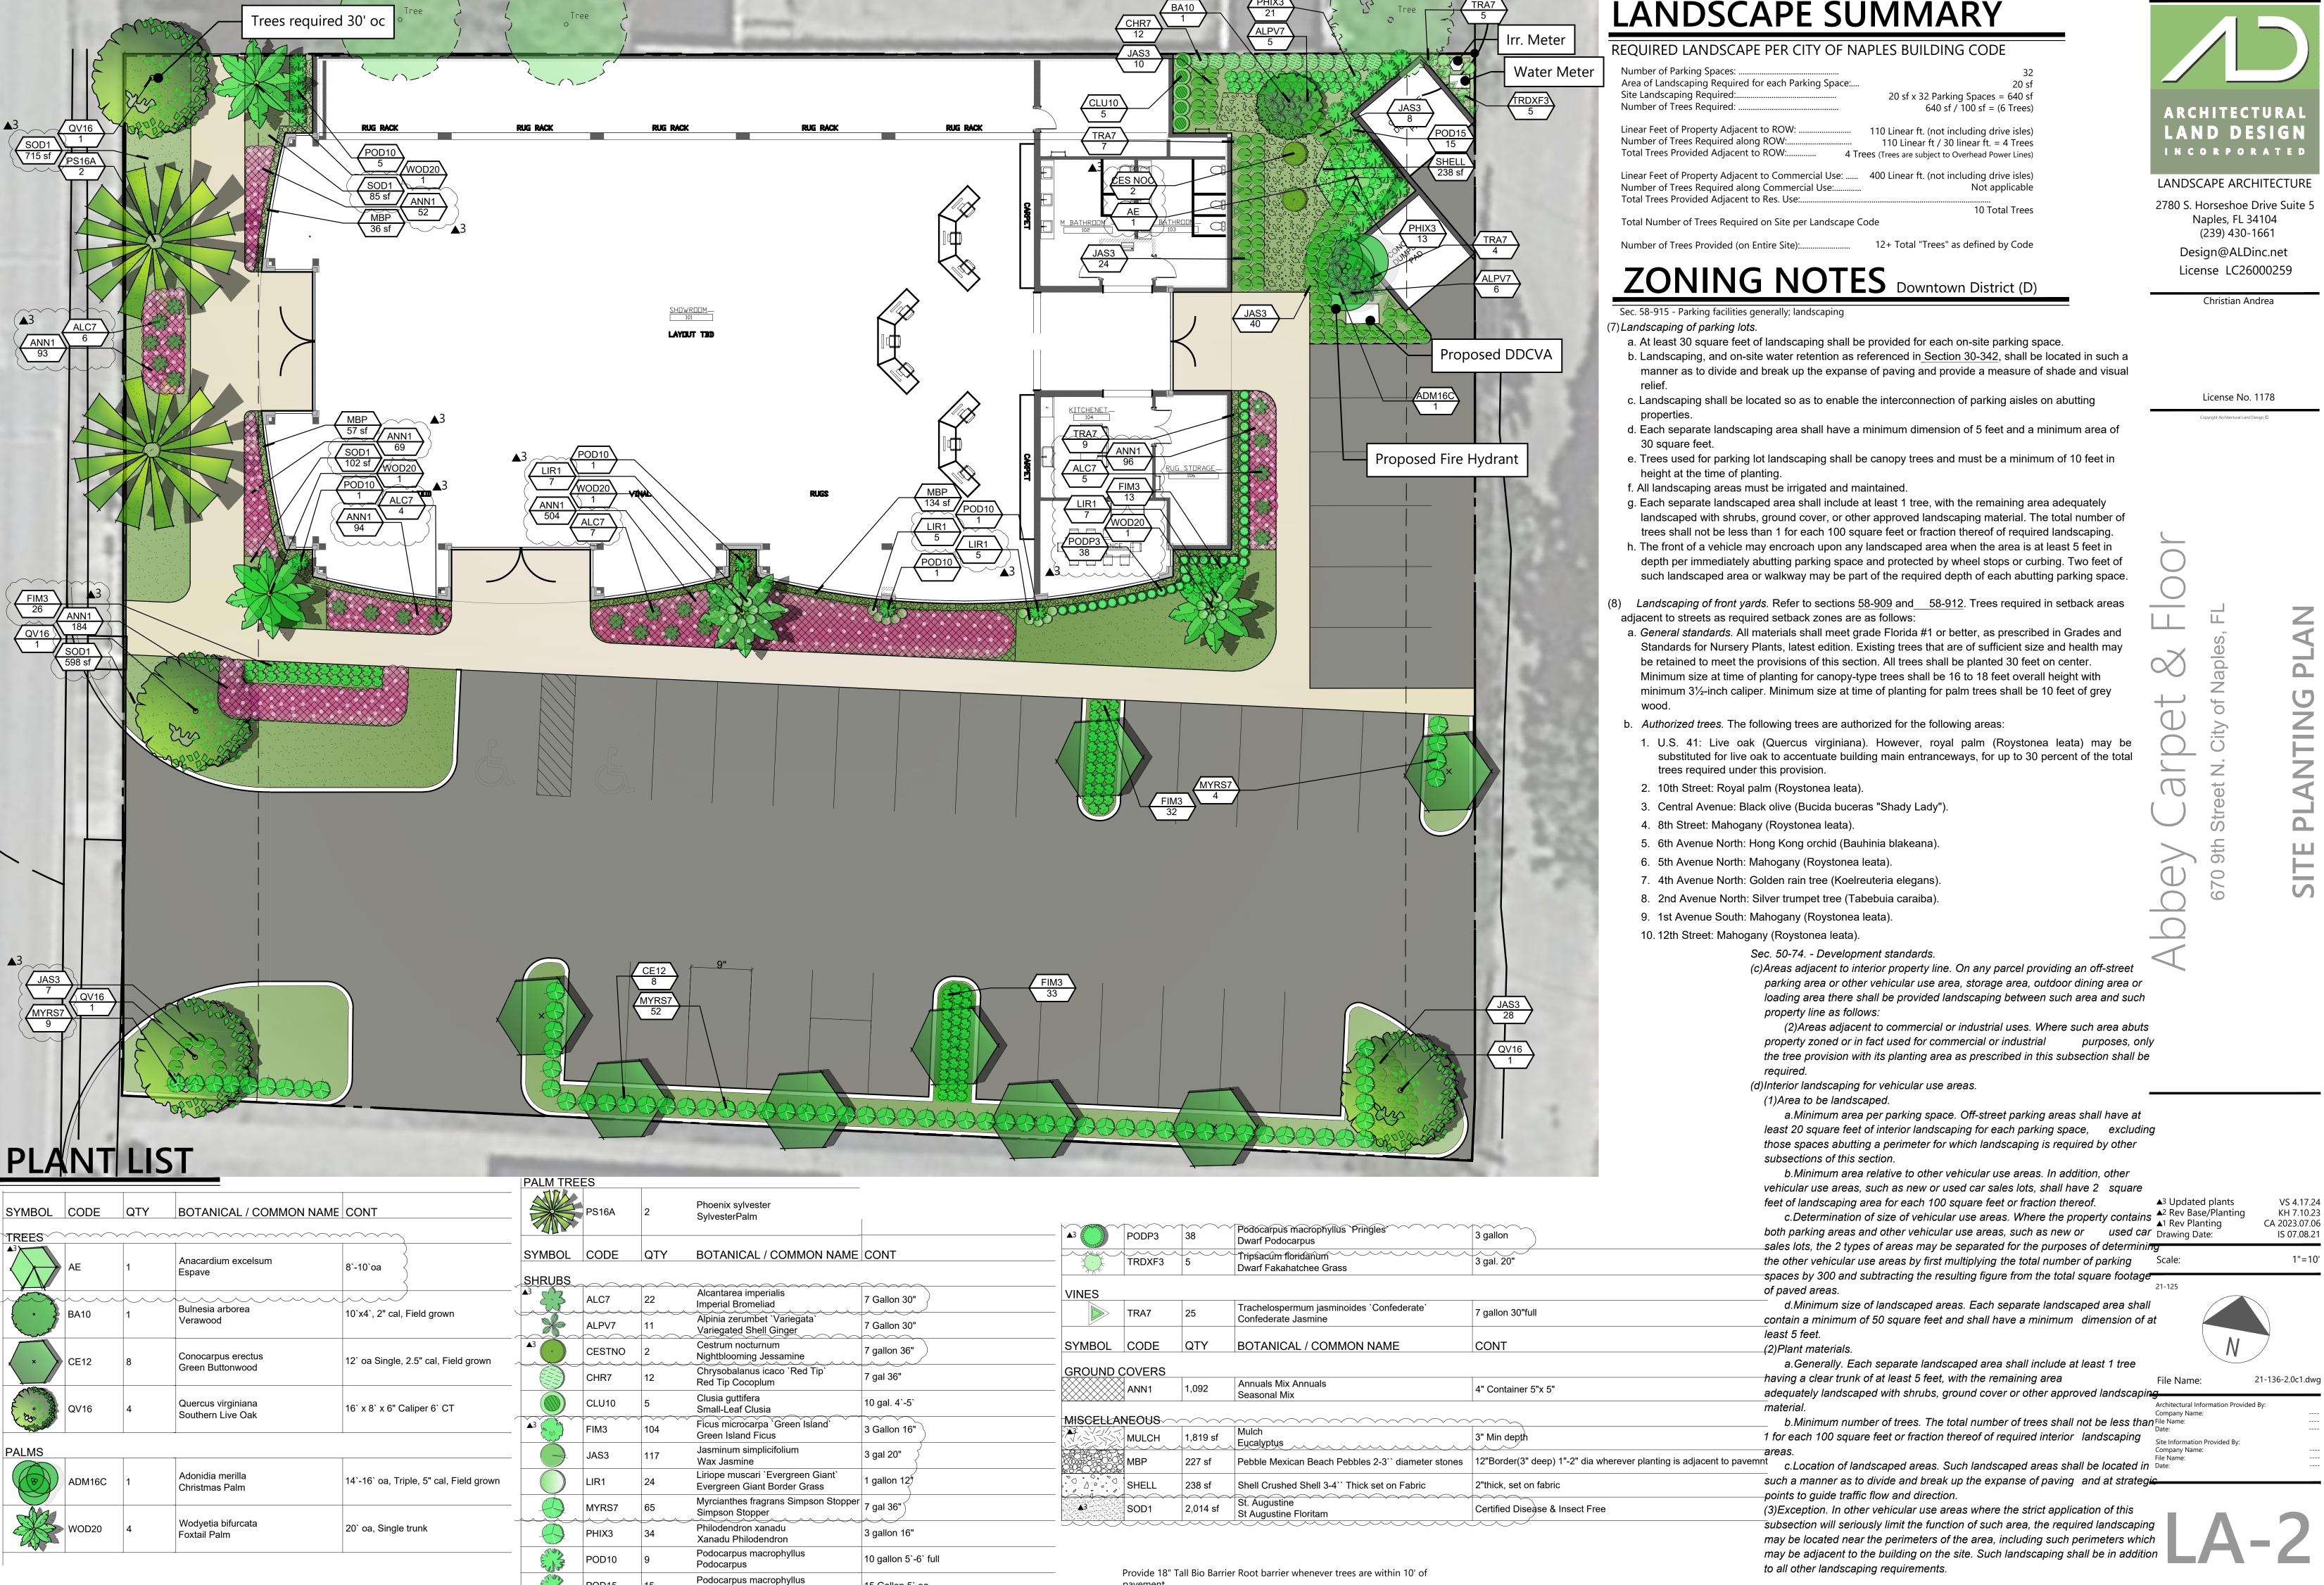

ARCHITECTURAL LAND DESIGN INCORPORATED

LANDSCAPE ARCHITECTURE 2780 S. Horseshoe Drive Suite 5 Naples, FL 34104 (239) 430-1661 Design@ALDinc.net License LC26000259

Christian Andrea

License No. 1178

▲3 Updated plants ▲2 Rev Base/Planting ▲1 Rev Planting VS 4.17.24 KH 7.10.23 CA 2023.07.06 IS 07.08.21