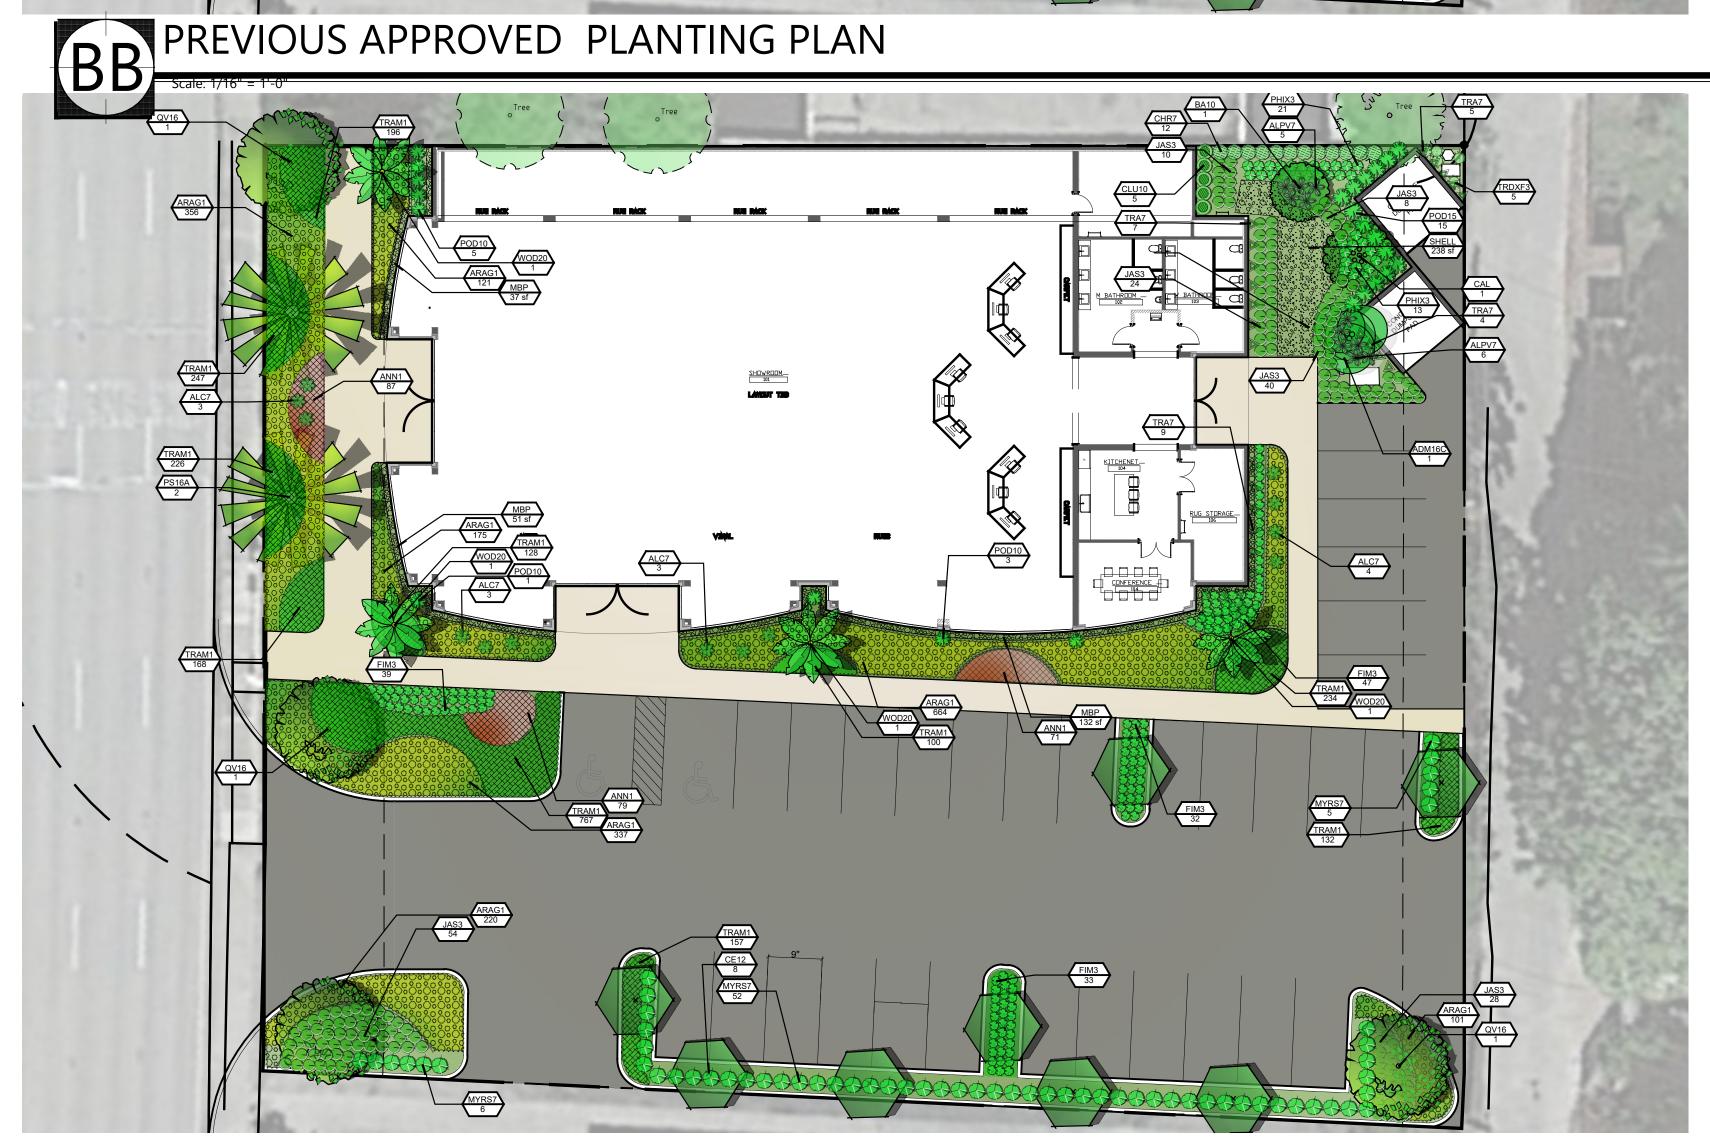

ARCHITECTURAL LAND DESIGN INCORPORATED

LANDSCAPE ARCHITECTURE 2780 S. Horseshoe Drive Suite 5 Naples, FL 34104 (239) 430-1661 Design@ALDinc.net License LC26000259

Christian Andrea

License No. 1178

▲3 Updated plants ▲2 Rev Base/Planting ▲1 Rev Planting VS 4.17.24 KH 7.10.23 CA 2023.07.06 IS 07.08.21