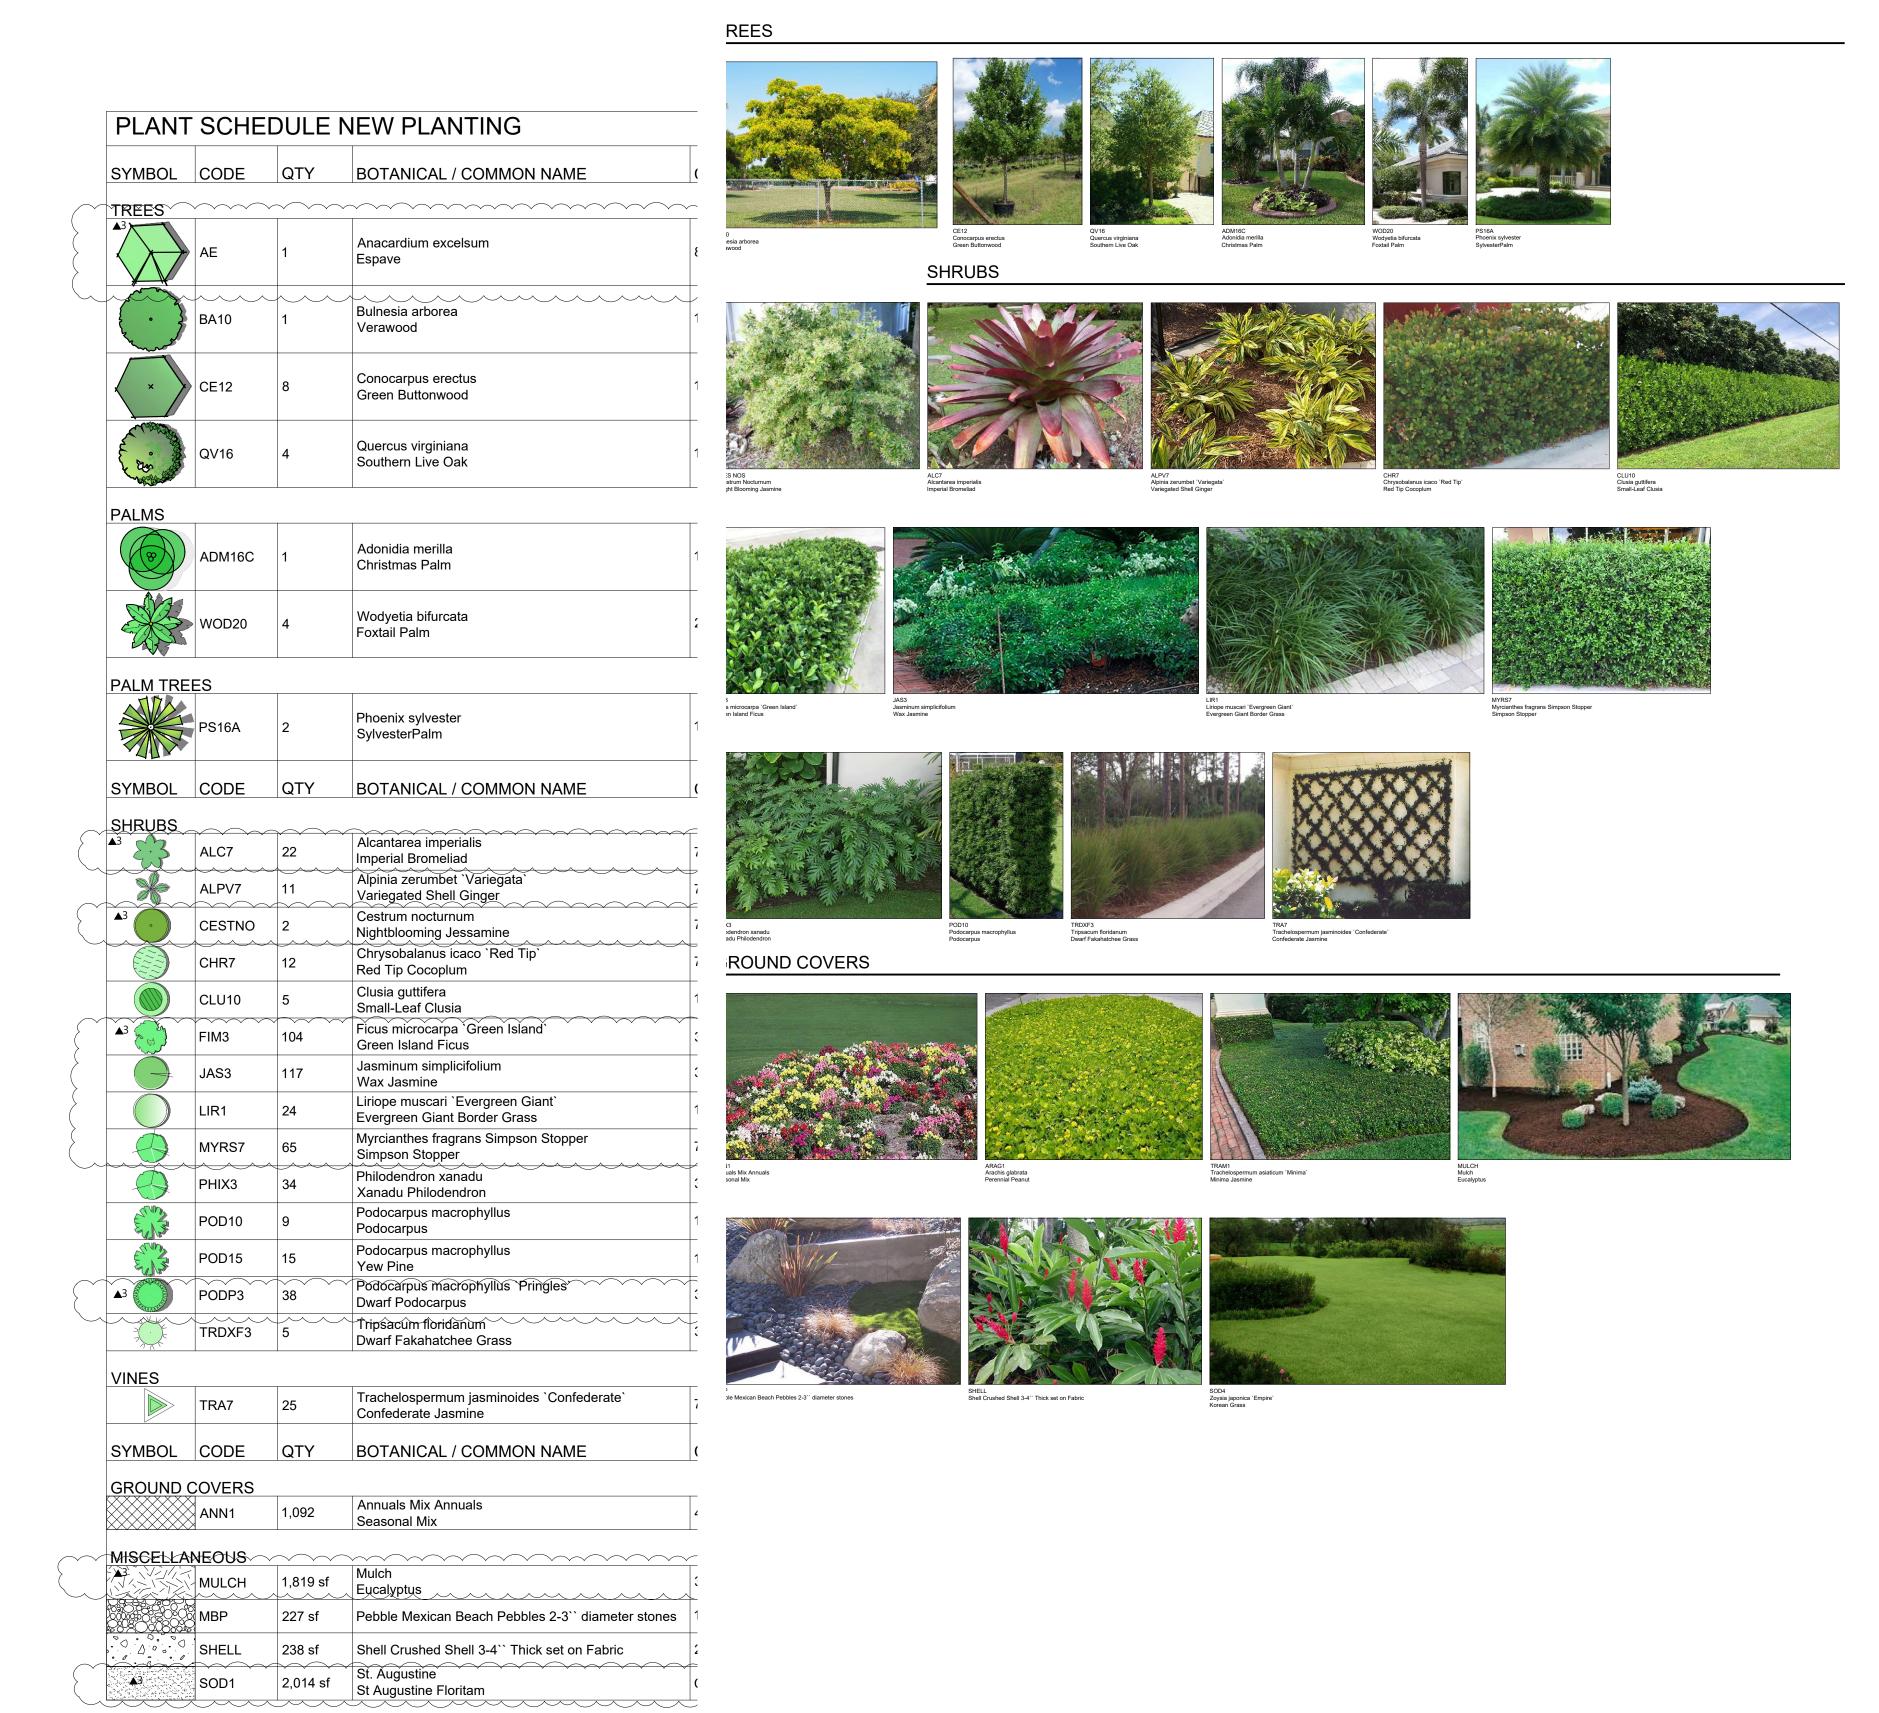

ARCHITECTURAL LAND DESIGN INCORPORATED

LANDSCAPE ARCHITECTURE 2780 S. Horseshoe Drive Suite 5 Naples, FL 34104 (239) 430-1661 Design@ALDinc.net License LC26000259

Christian Andrea

License No. 1178

▲3 Updated plants ▲2 Rev Base/Planting ▲1 Rev Planting VS 4.17.24 KH 7.10.23 CA 2023.07.06 IS 07.08.21