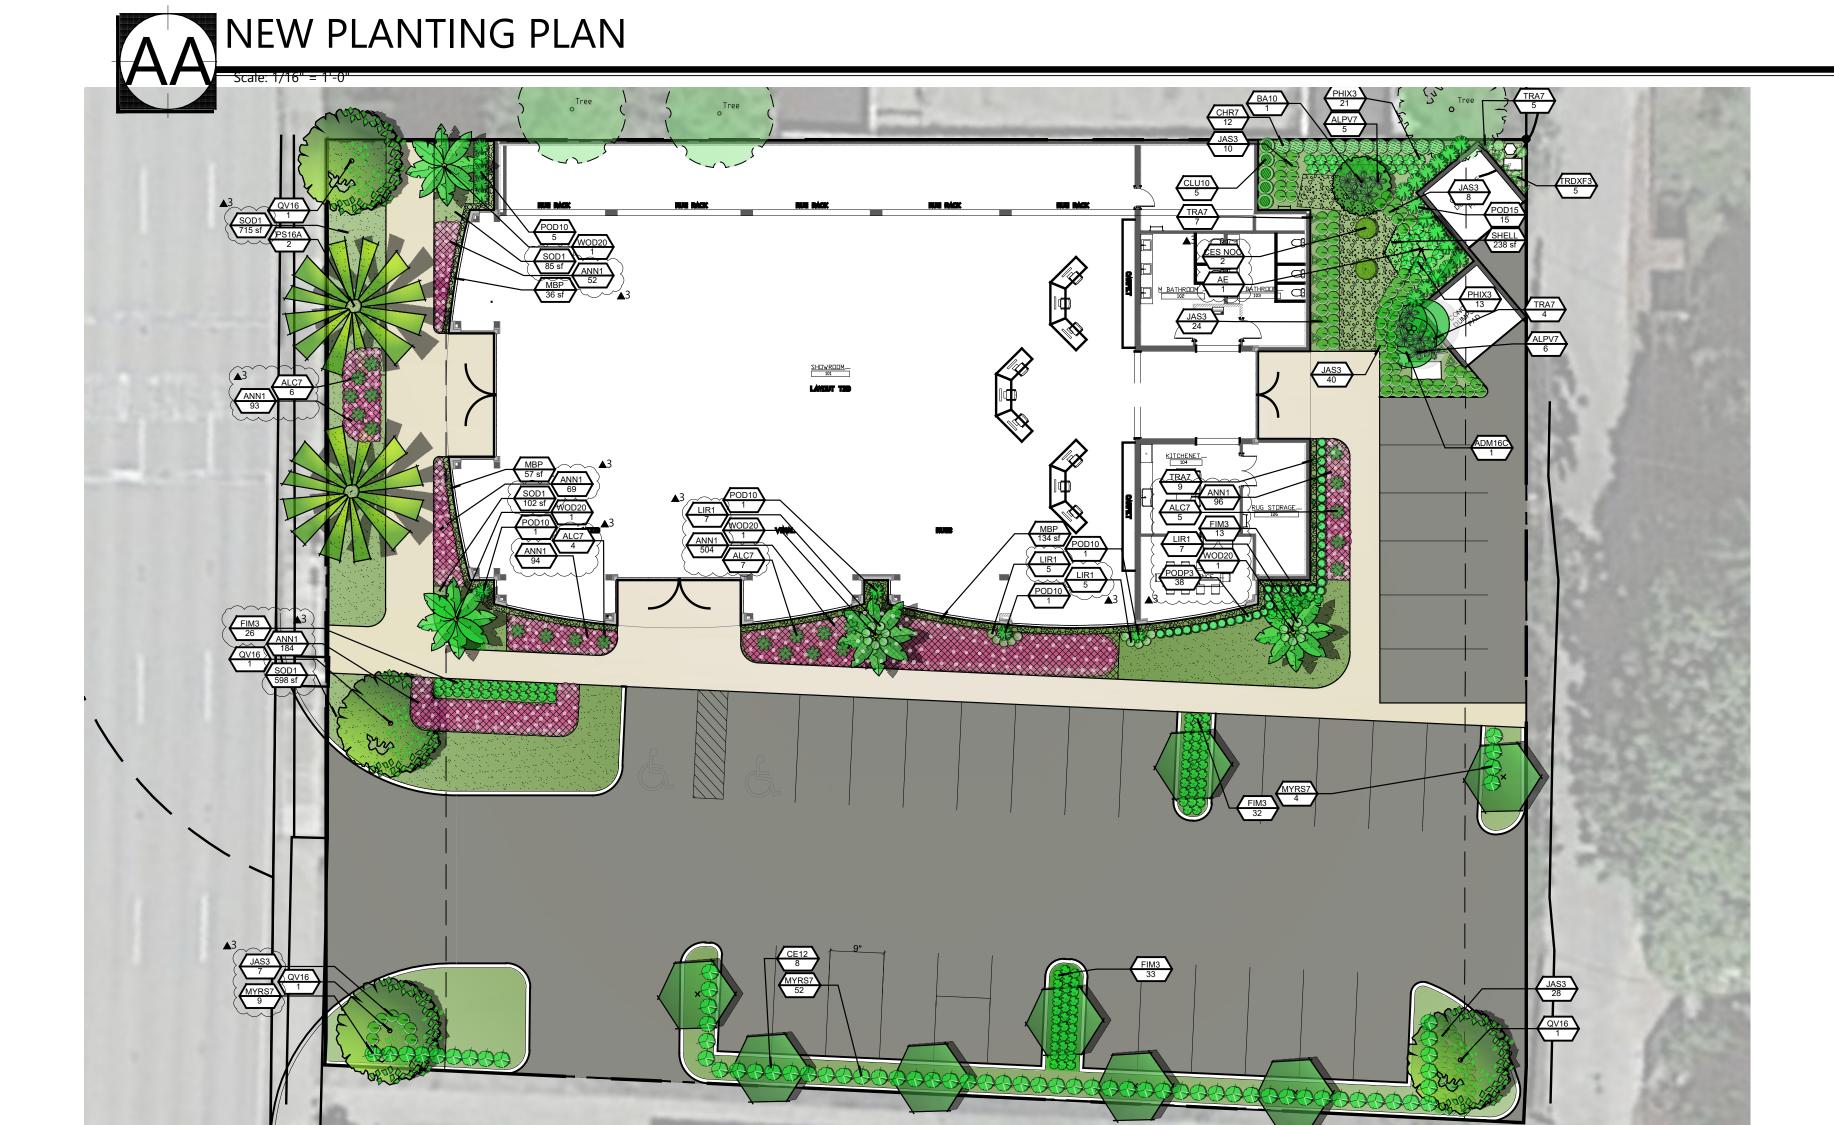

ARCHITECTURAL LAND DESIGN INCORPORATED

LANDSCAPE ARCHITECTURE 2780 S. Horseshoe Drive Suite 5 Naples, FL 34104 (239) 430-1661 Design@ALDinc.net License LC26000259

Christian Andrea

License No. 1178

▲3 Updated plants ▲2 Rev Base/Planting ▲1 Rev Planting VS 4.17.24 KH 7.10.23 CA 2023.07.06 IS 07.08.21