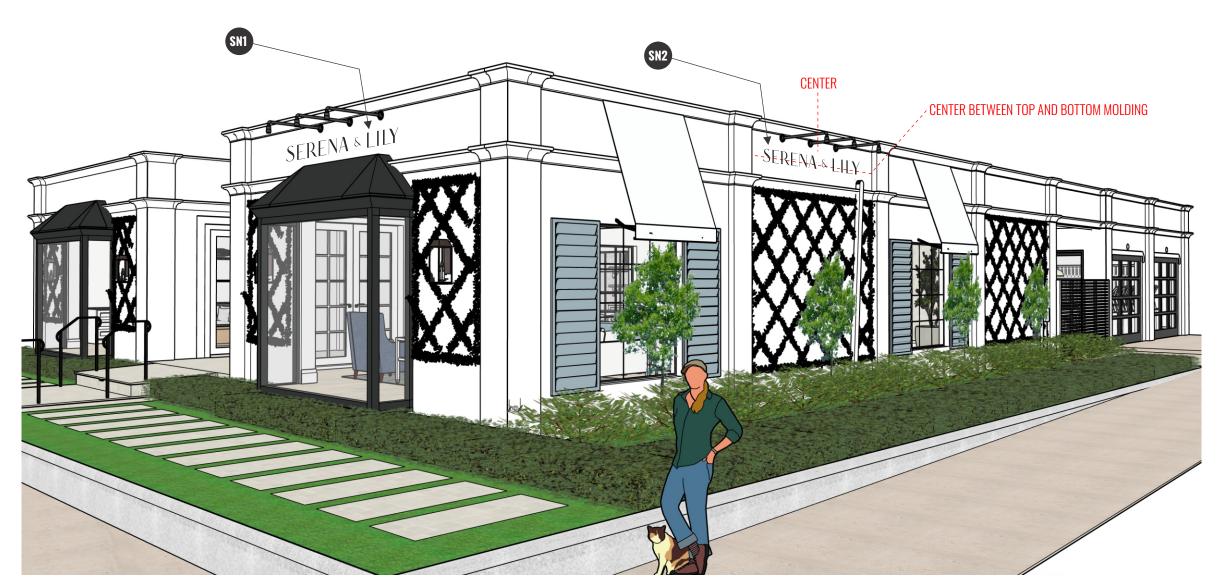

# THIS SIGN PACKAGE CONTAINS:

sN1 storefront signsn2 side elevation sign

NGS

140 Mountain Brook Dr Canton, GA 30115 p 888.995.4263 f 888.995.6636

STOREFRONT SIGN
scale: 1" = 1'-0"