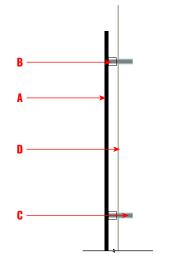

# **SN2 - SIDE ELEVATION SIGN** ELEVATION & DETAILS

### LEGEN

**A.** 1/4" aluminum flat cut out letters painted black satin finish

**B.** 3/8" dia x 1/4" long spacers painted with white satin finish

**C.** #8-32 x 4" all-thread mounting pins fastened to backside of sign, set into exterior wall with construction adhesive

**D.** Existing exterior wall

JOB NAME SERENA & LILY

JOB LOCATION 393 Broad Ave S Naples, FL 34102