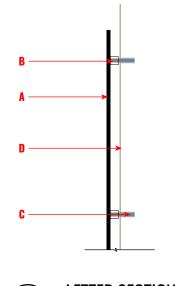

# SN1 - STOREFRONT SIGN ELEVATION & DETAILS

### LEGEN

**A.** 1/4" aluminum flat cut out letters painted black satin finish

**B.** 3/8" dia x 1/4" long spacers painted with white satin finish

**C.** #8-32 x 4" all-thread mounting pins fastened to backside of sign, set into exterior wall with construction adhesive

**D.** Existing exterior wall

JOB NAME SERENA & LILY

JOB LOCATION 393 Broad Ave S Naples, FL 34102