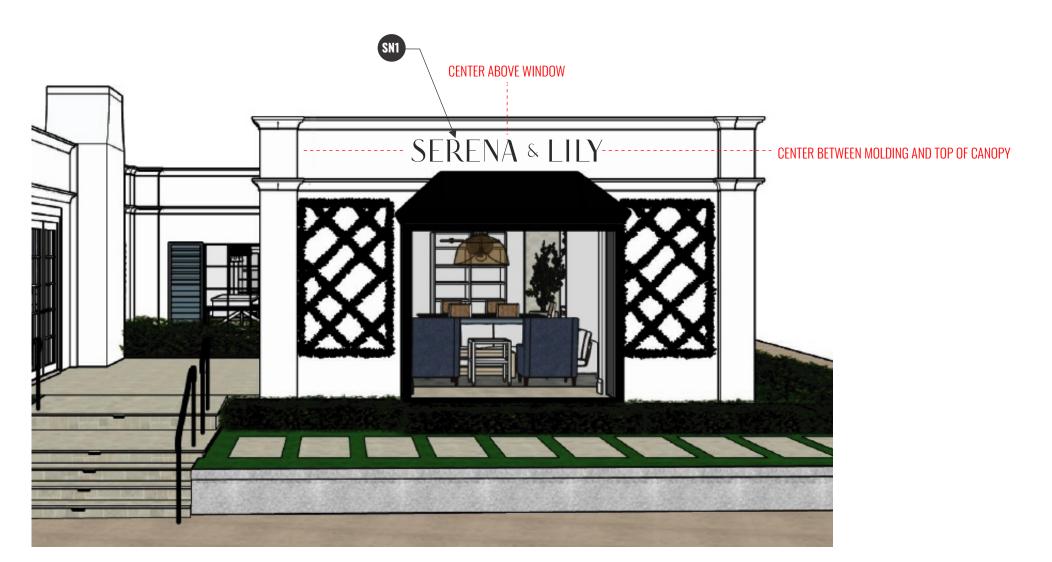

# THIS SIGN PACKAGE CONTAINS:

sN1 storefront signsn2 side elevation sign

NGS

140 Mountain Brook Dr Canton, GA 30115 p 888.995.4263 f 888.995.6636

STOREFRONT SIGN
scale: 1" = 1'-0"

SERENA & LILY

7'-11 1/4"

SIDE ELEVATION SIGN
scale: 1" = 1'-0"