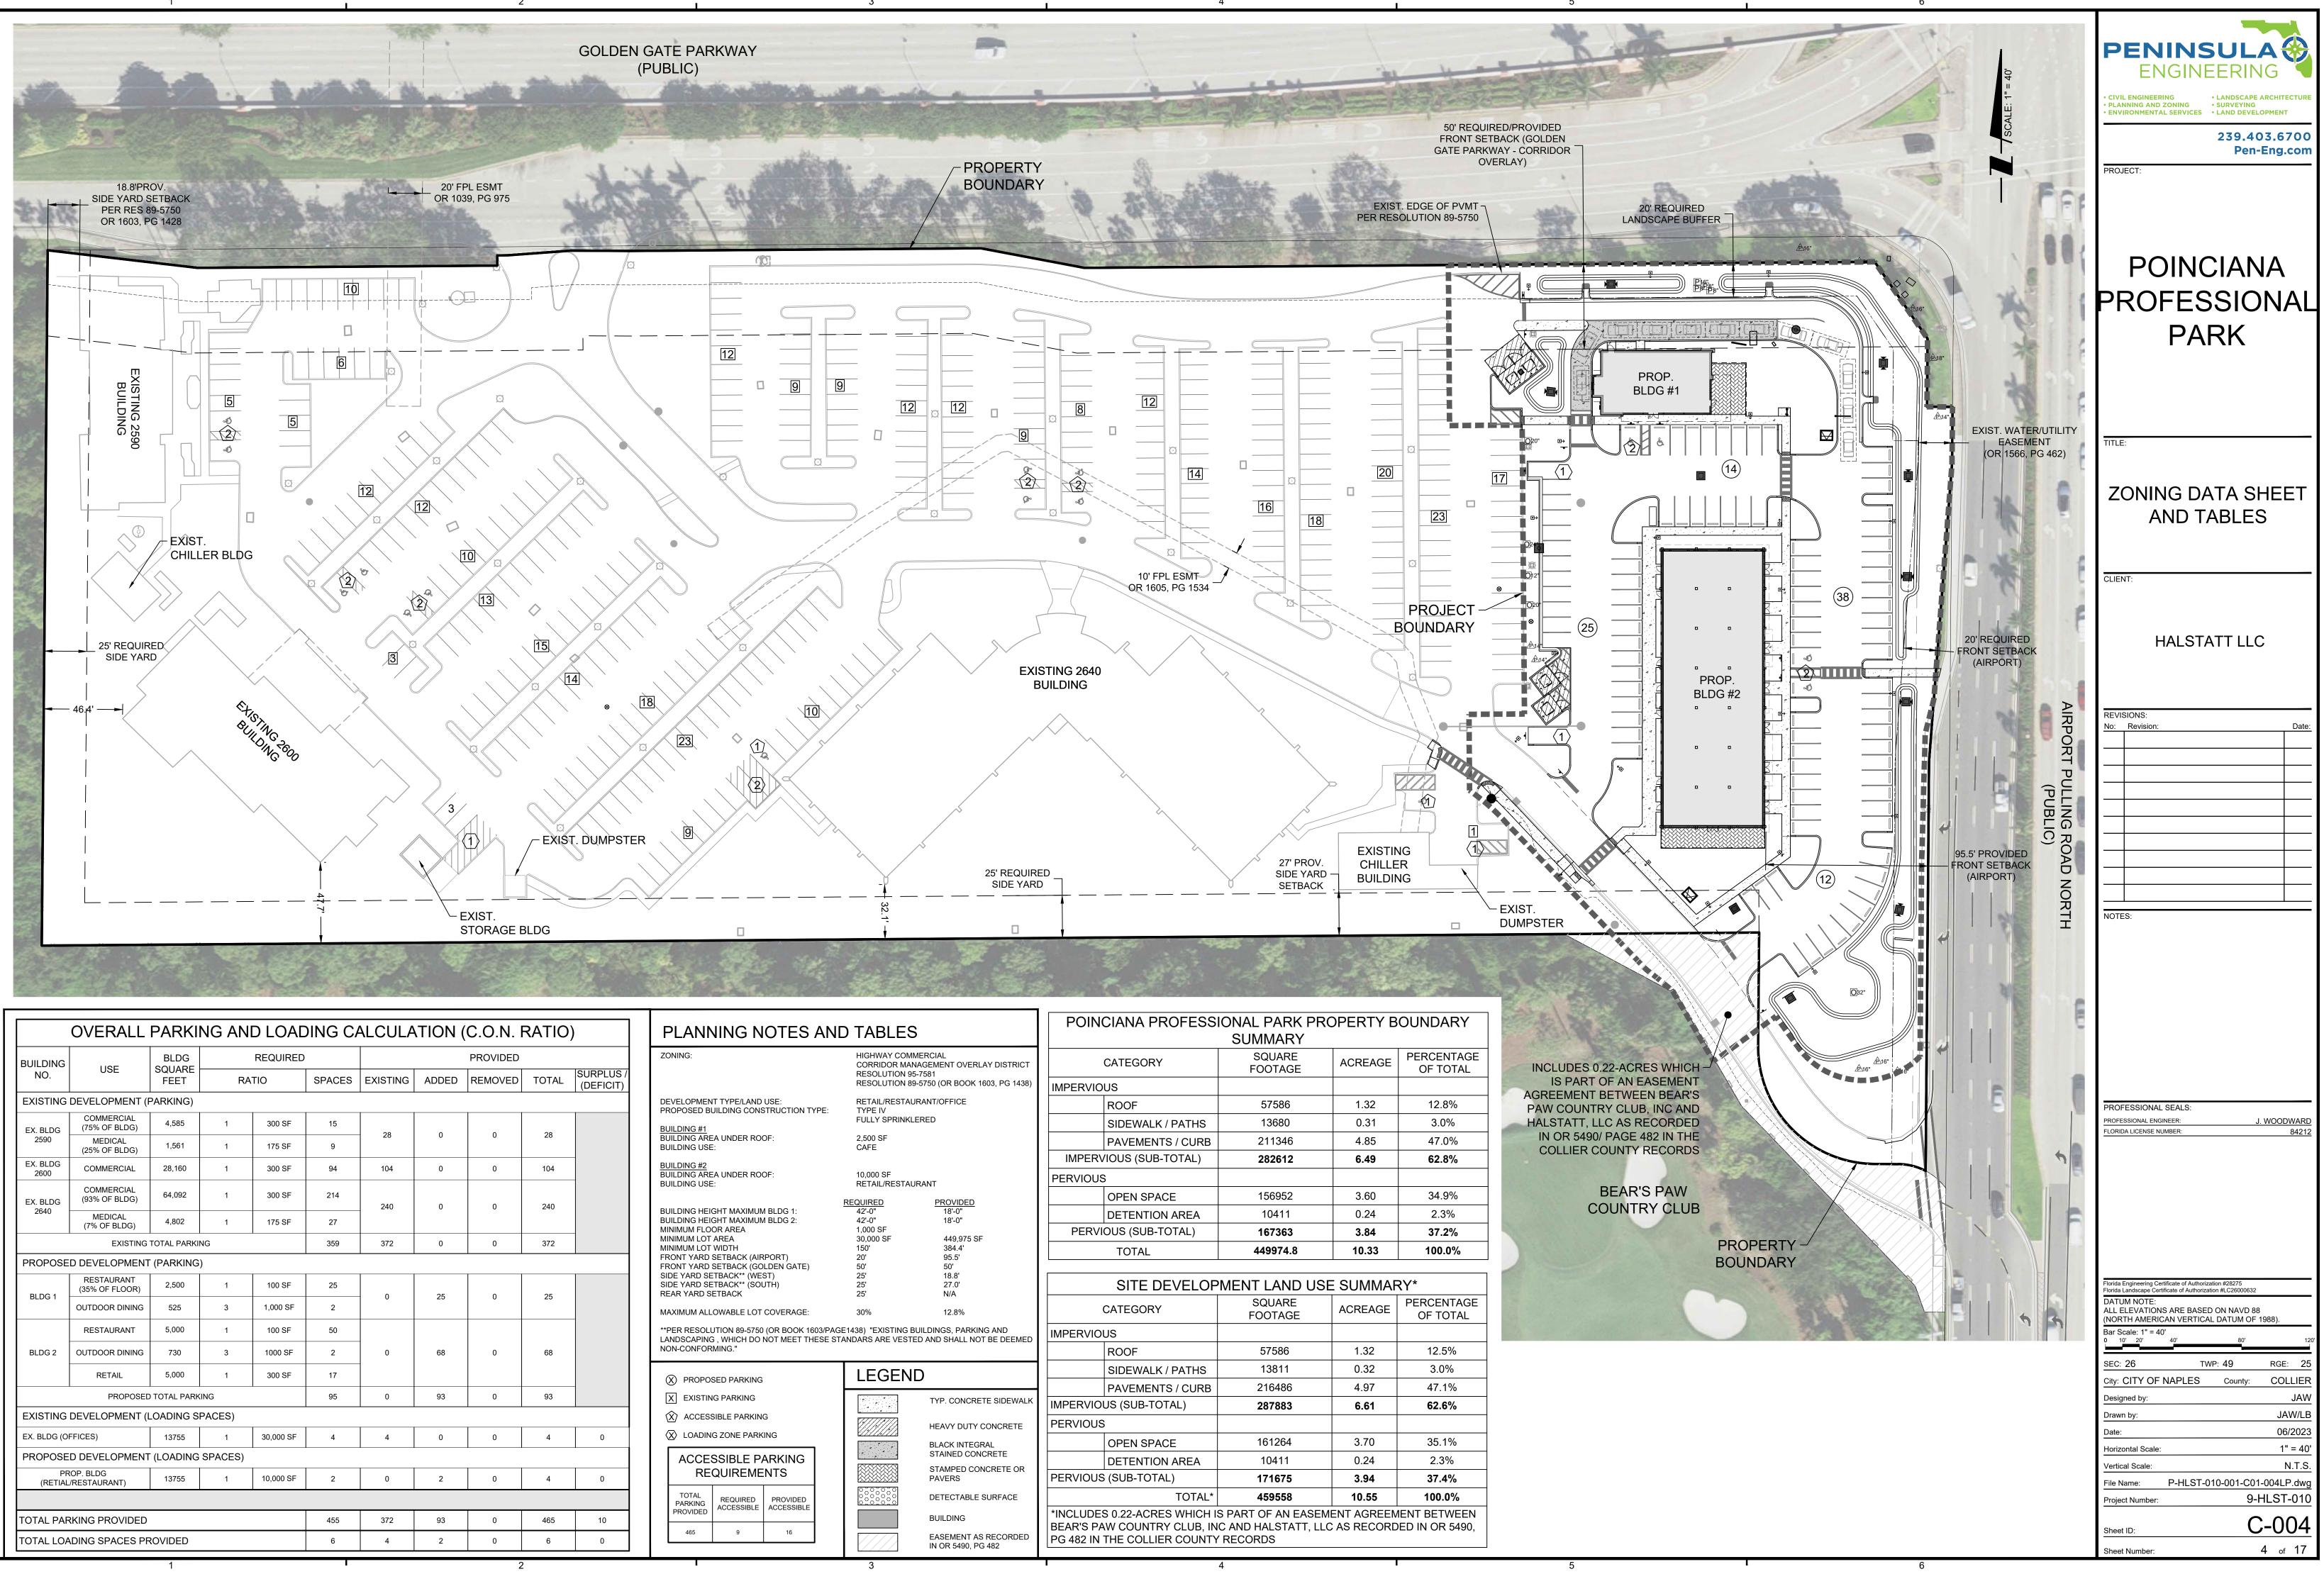

|                                                                                                                                     | OVERALL                               | PARKI                  | NG AN | ID LOAI     | DING C | ALCULA                                                 | TION | C.O.N.  | RATIO    | )                                                                                             | PLANNING NOTES AND                                                 |                                                                                                     | 6                                       | POINCIANA PROFESS                                            | ONAL PARK P<br>SUMMARY | ROPERTY B | OUNDARY               |
|-------------------------------------------------------------------------------------------------------------------------------------|---------------------------------------|------------------------|-------|-------------|--------|--------------------------------------------------------|------|---------|----------|-----------------------------------------------------------------------------------------------|--------------------------------------------------------------------|-----------------------------------------------------------------------------------------------------|-----------------------------------------|--------------------------------------------------------------|------------------------|-----------|-----------------------|
| BUILDING<br>NO.                                                                                                                     | USE                                   | BLDG<br>SQUARE<br>FEET |       | REQUIRED    |        | PROVIDED SPACES EXISTING ADDED REMOVED TOTAL SURPLUS / |      |         |          | SURPLUS /                                                                                     | ZONING:                                                            | HIGHWAY COMMERCIAL<br>CORRIDOR MANAGEMENT OVERLAY DISTRICT<br>RESOLUTION 95-7581                    |                                         | CATEGORY                                                     | SQUARE<br>FOOTAGE      | ACREAGE   | PERCENTAG<br>OF TOTAL |
| NO.                                                                                                                                 |                                       |                        | RATIO |             | SPACES | SPACES EXISTING                                        |      | REMOVED | TOTAL    | (DEFICIT)                                                                                     |                                                                    | RESOLUTION 89-5750 (OR BOOK 1603, PG 1438)                                                          |                                         | IMPERVIOUS                                                   |                        |           |                       |
| EXISTING DEVELOPMENT (PARKING)                                                                                                      |                                       |                        |       |             |        |                                                        |      | _       |          |                                                                                               | DEVELOPMENT TYPE/LAND USE:<br>PROPOSED BUILDING CONSTRUCTION TYPE: | DEVELOPMENT TYPE/LAND USE: RETAIL/RESTAURANT/OFFICE<br>PROPOSED BUILDING CONSTRUCTION TYPE: TYPE IV |                                         | ROOF                                                         | 57586                  | 1.32      | 12.8%                 |
| EX. BLDG<br>2590                                                                                                                    | COMMERCIAL<br>(75% OF BLDG)           | 4,585                  | 1     | 300 SF      | 15     |                                                        |      |         |          |                                                                                               | BUILDING #1                                                        | FULLY SPRINK                                                                                        | ERED                                    | SIDEWALK / PATHS                                             | 13680                  | 0.31      | 3.0%                  |
|                                                                                                                                     | MEDICAL<br>(25% OF BLDG)              | 1,561                  | 1     | 175 SF      | 9      | - 28                                                   | 0    | 0       | 28       |                                                                                               | BUILDING AREA UNDER ROOF:<br>BUILDING USE:                         | 2,500 SF<br>CAFE                                                                                    |                                         | PAVEMENTS / CURB                                             | 211346                 | 4.85      | 47.0%                 |
| EX. BLDG                                                                                                                            | COMMERCIAL                            | 28,160                 | 1     | 300 SF      | 94     | 104                                                    | 0    | 0       | 104      | -                                                                                             | BUILDING #2                                                        |                                                                                                     |                                         | IMPERVIOUS (SUB-TOTAL)                                       | 282612                 | 6.49      | 62.8%                 |
| 2600                                                                                                                                |                                       | 20,100                 |       |             |        |                                                        | 0    | 0       | 104      | BUILDING AREA UNDER ROOF:         10,000 SF           BUILDING USE:         RETAIL/RESTAURANT |                                                                    | JRANT                                                                                               | PERVIOUS                                |                                                              |                        |           |                       |
| EX. BLDG<br>2640                                                                                                                    | COMMERCIAL<br>(93% OF BLDG)           | 64,092                 | 1     | 300 SF      | 214    | 240                                                    | 0    | 0       | 240      |                                                                                               |                                                                    | REQUIRED                                                                                            | PROVIDED                                | OPEN SPACE                                                   | 156952                 | 3.60      | 34.9%                 |
|                                                                                                                                     | MEDICAL<br>(7% OF BLDG)               | 4,802                  | 1     | 175 SF      | 27     |                                                        |      |         |          |                                                                                               | BUILDING HEIGHT MAXIMUM BLDG 1:<br>BUILDING HEIGHT MAXIMUM BLDG 2: | 42'-0"<br>42'-0"                                                                                    | 18'-0"<br>18'-0"                        | DETENTION AREA                                               | 10411                  | 0.24      | 2.3%                  |
|                                                                                                                                     | , ,                                   |                        |       |             | 359    | 372                                                    |      |         |          | -                                                                                             | MINIMUM FLOOR AREA<br>MINIMUM LOT AREA                             | 1,000 SF<br>30,000 SF                                                                               | 449,975 SF                              | PERVIOUS (SUB-TOTAL)                                         | 167363                 | 3.84      | 37.2%                 |
| EXISTING TOTAL PARKING     359     372     0     0     372       PROPOSED DEVELOPMENT (PARKING)     359     372     0     0     372 |                                       |                        |       |             |        |                                                        |      | 0       | 512      |                                                                                               | MINIMUM LOT WIDTH<br>FRONT YARD SETBACK (AIRPORT)                  | 150'<br>20'                                                                                         | 384.4'<br>95.5'                         | TOTAL                                                        | 449974.8               | 10.33     | 100.0%                |
| PROPUSE                                                                                                                             |                                       |                        | )     |             |        | 1                                                      |      |         |          |                                                                                               | FRONT YARD SETBACK (GOLDEN GATE)<br>SIDE YARD SETBACK** (WEST)     | 50'<br>25'                                                                                          | 50'<br>18.8'                            |                                                              |                        |           |                       |
| BLDG 1                                                                                                                              | (35% OF FLOOR)                        | 2,500                  | 1     | 100 SF      | 25     | 25 0                                                   |      | 0       | 0 25     |                                                                                               | SIDE YARD SETBACK** (SOUTH)<br>REAR YARD SETBACK                   | 25' 27.0'<br>25' N/A                                                                                |                                         | SITE DEVELOPMENT LAND USE SUMMARY*                           |                        |           |                       |
|                                                                                                                                     | OUTDOOR DINING                        | 525                    | 3     | 1,000 SF    | 2      |                                                        | 25   |         |          |                                                                                               | MAXIMUM ALLOWABLE LOT COVERAGE:                                    | 30%                                                                                                 | 12.8%                                   | CATEGORY                                                     | SQUARE<br>FOOTAGE      | ACREAGE   | PERCENTA<br>OF TOTA   |
| BLDG 2                                                                                                                              | RESTAURANT                            | 5,000                  | 1     | 1 100 SF 50 |        |                                                        |      |         |          |                                                                                               | **PER RESOLUTION 89-5750 (OR BOOK 1603/PAGE                        | E1438) "EXISTING BUILDINGS, PARKING AND<br>ANDARS ARE VESTED AND SHALL NOT BE DEEMED                |                                         | IMPERVIOUS                                                   |                        |           |                       |
|                                                                                                                                     | OUTDOOR DINING                        | 730                    | 3     | 1000 SF     | 2      | 0                                                      | 68   | 0       | 68       |                                                                                               | NON-CONFORMING."                                                   | ANDARG ARE VESTED AND SHALL NOT DE DELIVED                                                          |                                         | ROOF                                                         | 57586                  | 1.32      | 12.5%                 |
|                                                                                                                                     | RETAIL                                | 5,000                  | 1     | 300 SF      | 17     | -                                                      |      |         |          |                                                                                               |                                                                    | LEGEND                                                                                              |                                         | SIDEWALK / PATHS                                             | 13811                  | 0.32      | 3.0%                  |
|                                                                                                                                     | PROPOSED TOTAL PARKI                  |                        |       |             | 95     | 0                                                      | 93   | 0       | 93       | -                                                                                             |                                                                    |                                                                                                     |                                         | PAVEMENTS / CURB                                             | 216486                 | 4.97      | 47.1%                 |
|                                                                                                                                     |                                       |                        |       |             |        |                                                        |      |         | 30       |                                                                                               |                                                                    | TYP. CONCRETE SIDEWALK                                                                              |                                         | IMPERVIOUS (SUB-TOTAL)                                       | 287883                 | 6.61      | 62.6%                 |
| EXISTING DEVELOPMENT (LOADING SPACES)                                                                                               |                                       |                        |       |             |        |                                                        |      |         |          |                                                                                               | HEAVY DUTY CONCRETE                                                |                                                                                                     | PERVIOUS                                |                                                              |                        |           |                       |
| EX. BLDG (OI                                                                                                                        | ,                                     | 13755                  | 1     | 30,000 SF   | 4      | 4                                                      | 0    | 0       | 4        | 0                                                                                             | LOADING ZONE PARKING                                               |                                                                                                     | BLACK INTEGRAL                          | OPEN SPACE                                                   | 161264                 | 3.70      | 35.1%                 |
|                                                                                                                                     | PROPOSED DEVELOPMENT (LOADING SPACES) |                        |       |             |        |                                                        |      | 1       |          |                                                                                               | ACCESSIBLE PARKING                                                 |                                                                                                     | STAINED CONCRETE<br>STAMPED CONCRETE OR | DETENTION AREA                                               | 10411                  | 0.24      | 2.3%                  |
|                                                                                                                                     | ROP. BLDG<br>/RESTAURANT)             | 13755                  | 1     | 10,000 SF   | 2      | 0                                                      | 2    | 0       | 4        | 0                                                                                             | REQUIREMENTS                                                       |                                                                                                     | PAVERS                                  | PERVIOUS (SUB-TOTAL)                                         | 171675                 | 3.94      | 37.4%                 |
|                                                                                                                                     |                                       |                        |       |             |        |                                                        |      |         |          |                                                                                               | TOTAL REQUIRED PROVIDED                                            |                                                                                                     | DETECTABLE SURFACE                      | TOTAL*                                                       | 459558                 | 10.55     | 100.0%                |
| TOTAL PAF                                                                                                                           |                                       | )                      |       |             | 455    | 372                                                    | 93   | 0       | 465      | 10                                                                                            | PROVIDED ACCESSIBLE ACCESSIBLE                                     |                                                                                                     | BUILDING                                | *INCLUDES 0.22-ACRES WHICH IS<br>BEAR'S PAW COUNTRY CLUB, IN |                        |           |                       |
|                                                                                                                                     | DING SPACES P                         |                        |       |             |        |                                                        |      |         | <u>^</u> |                                                                                               | 465 9 16                                                           |                                                                                                     | EASEMENT AS RECORDED                    | PG 482 IN THE COLLIER COUNTY                                 |                        |           |                       |