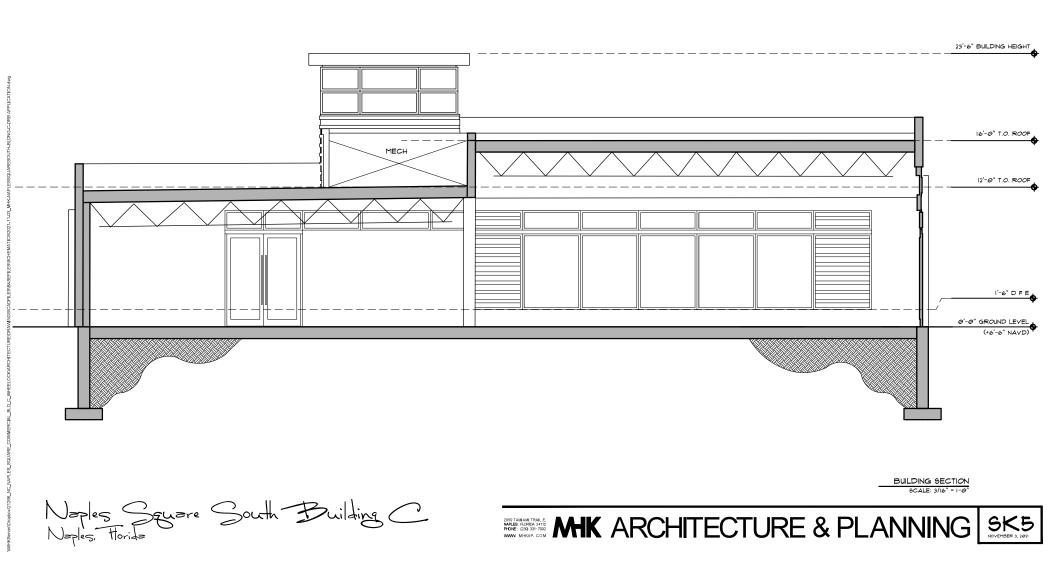

THE BUILDING IS ORIENTED AND PLACED ALONG GOODLETTE FRANK ROAD COMMUNICATING WITH THE PEDESTRIAN EXPERIENCE ALONG THE 30 FOOT WIDE LINEAR PARK EASEMENT. NEW & FOOT SIDEWALKS WILL ALIGN THE EAST SIDE OF BUILDING "C" WITH A DYNAMIC EXTERIOR DINING AREA TO THE NORTH. THE EAST FACING FACADE IS DESIGNED TO MEET THE D DOWNTOWN DISTRICT STANDARDS WITH GLAZING AND BROWSING STOREFRONTS ALONG THE PEDESTRIAN WAY.

THE BUILDING'S WEST AND SOUTH FACING FACADES, THOUGH NOT FRONTAGE FACADES BY CODE, ARE WELL ARTICULATED AND GLAZED TO BE SECONDARY FRONTS TO THE DEVELOPMENT. THE WEST AND SOUTH BUILDING FACADES FACE THE PARKING AREAS AND WILL INCORPORATE THE PRIMARY PEDESTRIAN ENTRANCES TO THE DEVELOPMENT.