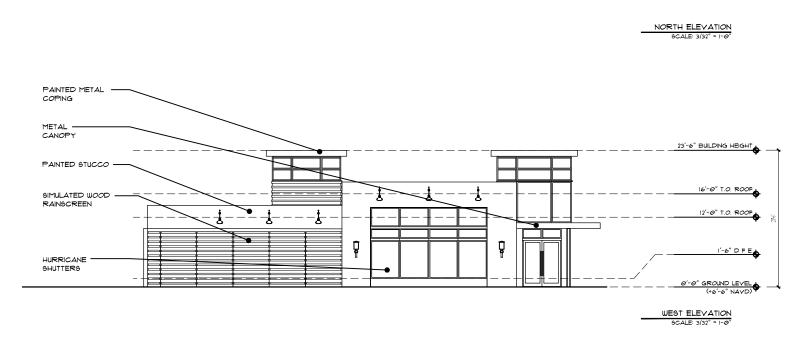

THE BUILDING IS ORIENTED AND PLACED ALONG GOODLETTE FRANK ROAD COMMUNICATING WITH THE PEDESTRIAN EXPERIENCE ALONG THE 30 FOOT WIDE LINEAR PARK EASEMENT. NEW & FOOT SIDEWALKS WILL ALIGN THE EAST SIDE OF BUILDING "C" WITH A DYNAMIC EXTERIOR DINING AREA TO THE NORTH. THE EAST FACING FACADE IS DESIGNED TO MEET THE D DOWNTOWN DISTRICT STANDARDS WITH GLAZING AND BROWSING STOREFRONTS ALONG THE PEDESTRIAN WAY.

THE BUILDING'S WEST AND SOUTH FACING FACADES, THOUGH NOT FRONTAGE FACADES BY CODE, ARE WELL ARTICULATED AND GLAZED TO BE SECONDARY FRONTS TO THE DEVELOPMENT. THE WEST AND SOUTH BUILDING FACADES FACE THE PARKING AREAS AND WILL INCORPORATE THE PRIMARY PEDESTRIAN ENTRANCES TO THE DEVELOPMENT.