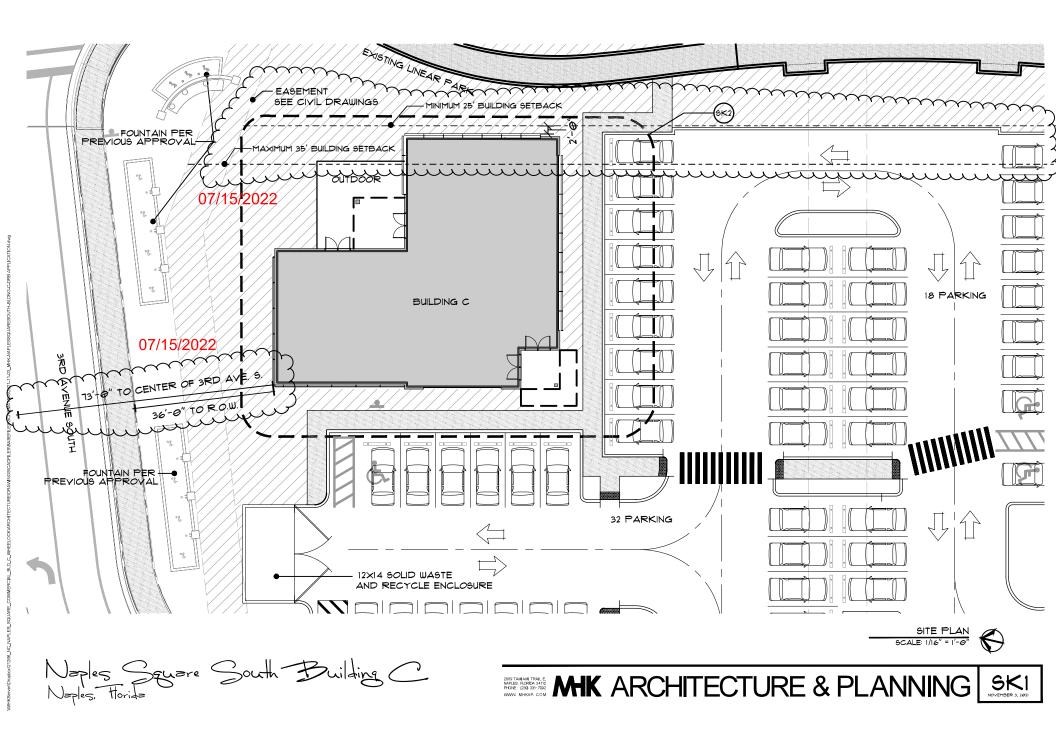

## PROJECT SUMMARY:

NAPLES SQUARE COMMERCIAL SOUTH IS A SMALL SCALE I-STORY COMMERCIAL SHELL DEVELOPMENT THAT IS SITUATED ADJACENTLY NORTH OF THE FUTURE AC MARRIOTT HOTEL AND ADJACENTLY SOUTH OF 3<sup>RD</sup> AVENUE SOUTH. THE SITE IS ALSO ADJACENT TO THE NEIGHBORING NAPLES SQUARE RESIDENTIAL DEVELOPMENT, SPECIFICALLY BUILDING #4 ADJACENTLY TO THE WEST. THE EAST BOUNDARY INCLUDES THE ADJACENT EXISTING 30 FOOT LINEAR PARK AND GOODLETTE FRANK ROAD.

THE BUILDING IS ORIENTED AND PLACED ALONG GOODLETTE FRANK ROAD COMMUNICATING WITH THE PEDESTRIAN EXPERIENCE ALONG THE 30 FOOT WIDE LINEAR PARK EASEMENT. NEW & FOOT SIDEWALKS WILL ALIGN THE EAST SIDE OF BUILDING "C" WITH A DYNAMIC EXTERIOR DINING AREA TO THE NORTH. THE EAST FACING FACADE IS DESIGNED TO MEET THE D DOWNTOWN DISTRICT STANDARDS WITH GLAZING AND BROWSING STOREFRONTS ALONG THE PEDESTRIAN WAY.

THE BUILDING'S WEST AND SOUTH FACING FACADES, THOUGH NOT FRONTAGE FACADES BY CODE, ARE WELL ARTICULATED AND GLAZED TO BE SECONDARY FRONTS TO THE DEVELOPMENT. THE WEST AND SOUTH BUILDING FACADES FACE THE PARKING AREAS AND WILL INCORPORATE THE PRIMARY PEDESTRIAN ENTRANCES TO THE DEVELOPMENT.