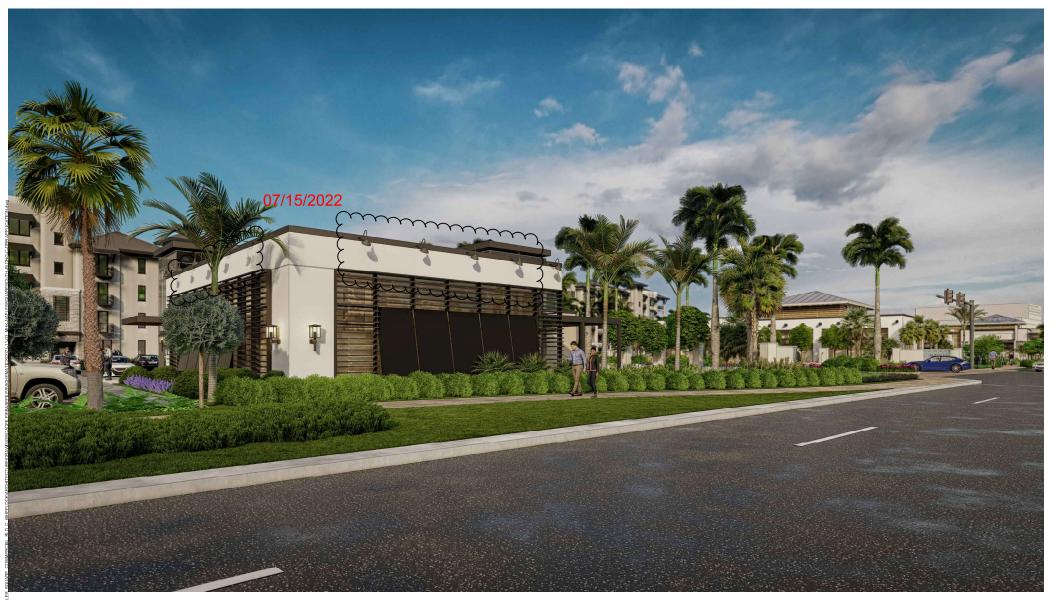

## PROJECT SUMMARY:

NAPLES SQUARE COMMERCIAL SOUTH IS A SMALL SCALE I-STORY COMMERCIAL SHELL DEVELOPMENT THAT IS SITUATED ADJACENTLY NORTH OF THE FUTURE AC MARRIOTT HOTEL AND ADJACENTLY SOUTH OF 3<sup>RD</sup> AVENUE SOUTH. THE SITE IS ALSO ADJACENT TO THE NEIGHBORING NAPLES SQUARE RESIDENTIAL DEVELOPMENT, SPECIFICALLY BUILDING #4 ADJACENTLY TO THE WEST. THE EAST BOUNDARY INCLUDES THE ADJACENT EXISTING 30 FOOT LINEAR PARK AND GOODLETTE FRANK ROAD.

THE BUILDING IS ORIENTED AND PLACED ALONG GOODLETTE FRANK ROAD COMMUNICATING WITH THE PEDESTRIAN EXPERIENCE ALONG THE 30 FOOT WIDE LINEAR PARK EASEMENT. NEW & FOOT SIDEWALKS WILL ALIGN THE EAST SIDE OF BUILDING "C" WITH A DYNAMIC EXTERIOR DINING AREA TO THE NORTH. THE EAST FACING FACADE IS DESIGNED TO MEET THE D DOWNTOWN DISTRICT STANDARDS WITH GLAZING AND BROWSING STOREFRONTS ALONG THE PEDESTRIAN WAY.

THE BUILDING'S WEST AND SOUTH FACING FACADES, THOUGH NOT FRONTAGE FACADES BY CODE, ARE WELL ARTICULATED AND GLAZED TO BE SECONDARY FRONTS TO THE DEVELOPMENT. THE WEST AND SOUTH BUILDING FACADES FACE THE PARKING AREAS AND WILL INCORPORATE THE PRIMARY PEDESTRIAN ENTRANCES TO THE DEVELOPMENT.

Naples Square South Building C Naples, Horida

RENDERING

Naples Square South Building C Naples, Horida