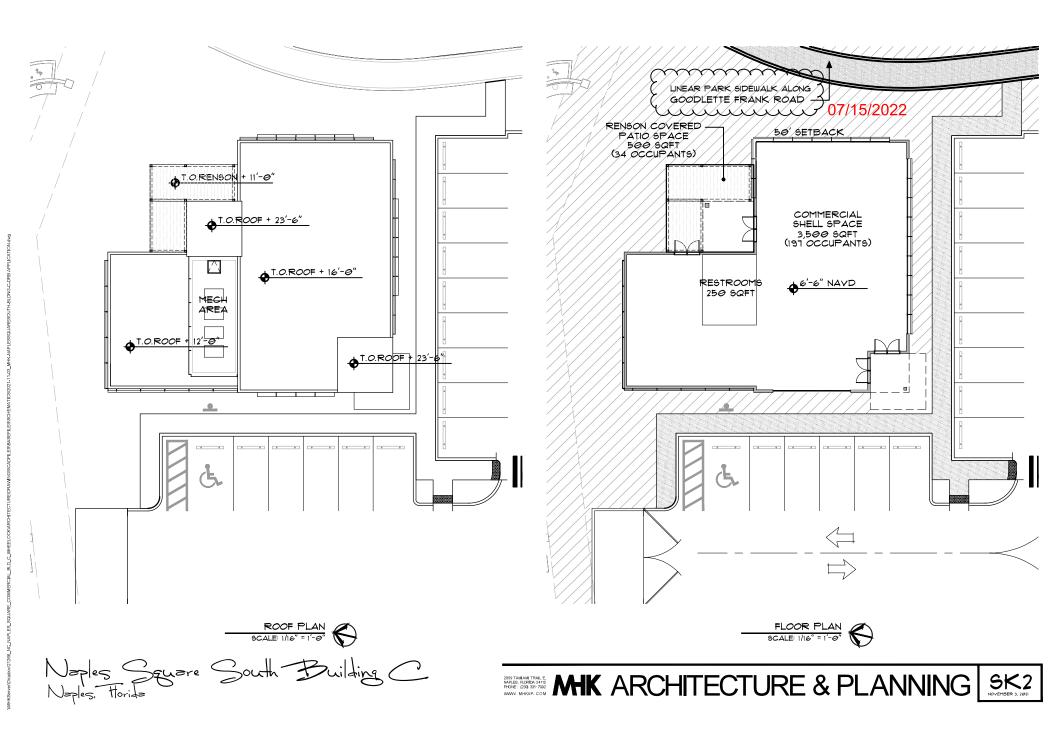

THE BUILDING IS ORIENTED AND PLACED ALONG GOODLETTE FRANK ROAD COMMUNICATING WITH THE PEDESTRIAN EXPERIENCE ALONG THE 30 FOOT WIDE LINEAR PARK EASEMENT. NEW & FOOT SIDEWALKS WILL ALIGN THE EAST SIDE OF BUILDING "C" WITH A DYNAMIC EXTERIOR DINING AREA TO THE NORTH. THE EAST FACING FACADE IS DESIGNED TO MEET THE D DOWNTOWN DISTRICT STANDARDS WITH GLAZING AND BROWSING STOREFRONTS ALONG THE PEDESTRIAN WAY.

THE BUILDING'S WEST AND SOUTH FACING FACADES, THOUGH NOT FRONTAGE FACADES BY CODE, ARE WELL ARTICULATED AND GLAZED TO BE SECONDARY FRONTS TO THE DEVELOPMENT. THE WEST AND SOUTH BUILDING FACADES FACE THE PARKING AREAS AND WILL INCORPORATE THE PRIMARY PEDESTRIAN ENTRANCES TO THE DEVELOPMENT.