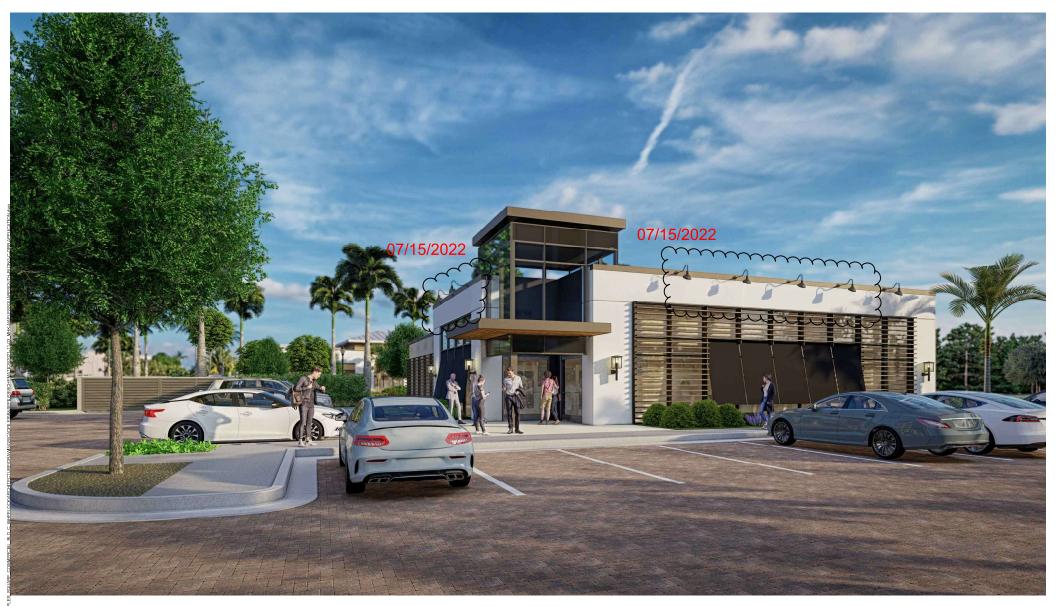

THE BUILDING IS ORIENTED AND PLACED ALONG GOODLETTE FRANK ROAD COMMUNICATING WITH THE PEDESTRIAN EXPERIENCE ALONG THE 30 FOOT WIDE LINEAR PARK EASEMENT. NEW & FOOT SIDEWALKS WILL ALIGN THE EAST SIDE OF BUILDING "C" WITH A DYNAMIC EXTERIOR DINING AREA TO THE NORTH. THE EAST FACING FACADE IS DESIGNED TO MEET THE D DOWNTOWN DISTRICT STANDARDS WITH GLAZING AND BROWSING STOREFRONTS ALONG THE PEDESTRIAN WAY.

THE BUILDING'S WEST AND SOUTH FACING FACADES, THOUGH NOT FRONTAGE FACADES BY CODE, ARE WELL ARTICULATED AND GLAZED TO BE SECONDARY FRONTS TO THE DEVELOPMENT. THE WEST AND SOUTH BUILDING FACADES FACE THE PARKING AREAS AND WILL INCORPORATE THE PRIMARY PEDESTRIAN ENTRANCES TO THE DEVELOPMENT.