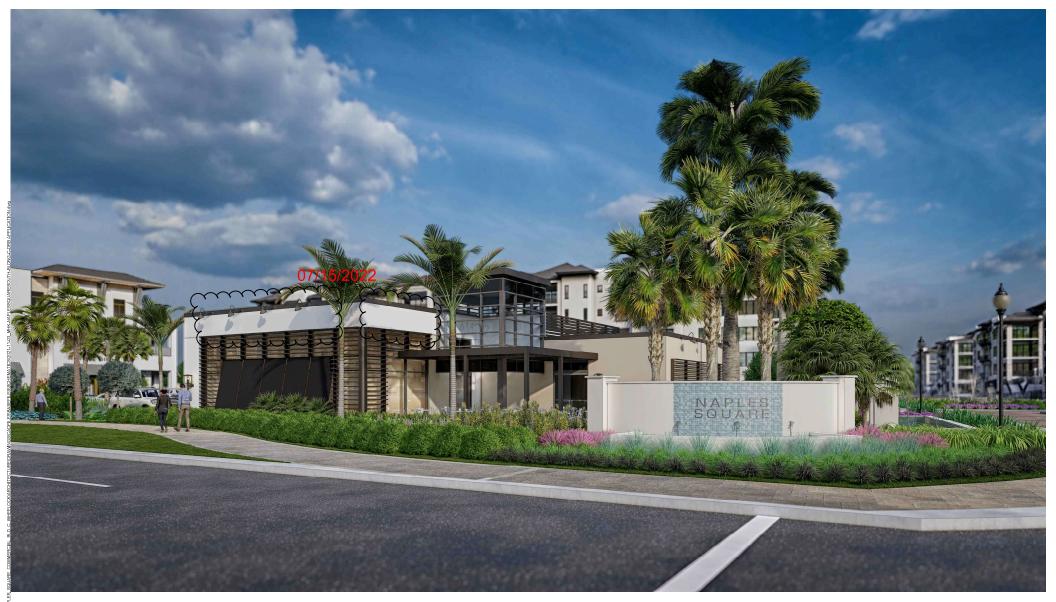

## PROJECT SUMMARY:

NAPLES SQUARE COMMERCIAL SOUTH IS A SMALL SCALE I-STORY COMMERCIAL SHELL DEVELOPMENT THAT IS SITUATED ADJACENTLY NORTH OF THE FUTURE AC MARRIOTT HOTEL AND ADJACENTLY SOUTH OF 3<sup>RD</sup> AVENUE SOUTH. THE SITE IS ALSO ADJACENT TO THE NEIGHBORING NAPLES SQUARE RESIDENTIAL DEVELOPMENT, SPECIFICALLY BUILDING #4 ADJACENTLY TO THE WEST. THE EAST BOUNDARY INCLUDES THE ADJACENT EXISTING 30 FOOT LINEAR PARK AND GOODLETTE FRANK ROAD.

THE BUILDING IS ORIENTED AND PLACED ALONG GOODLETTE FRANK ROAD COMMUNICATING WITH THE PEDESTRIAN EXPERIENCE ALONG THE 30 FOOT WIDE LINEAR PARK EASEMENT. NEW & FOOT SIDEWALKS WILL ALIGN THE EAST SIDE OF BUILDING "C" WITH A DYNAMIC EXTERIOR DINING AREA TO THE NORTH. THE EAST FACING FACADE IS DESIGNED TO MEET THE D DOWNTOWN DISTRICT STANDARDS WITH GLAZING AND BROWSING STOREFRONTS ALONG THE PEDESTRIAN WAY.