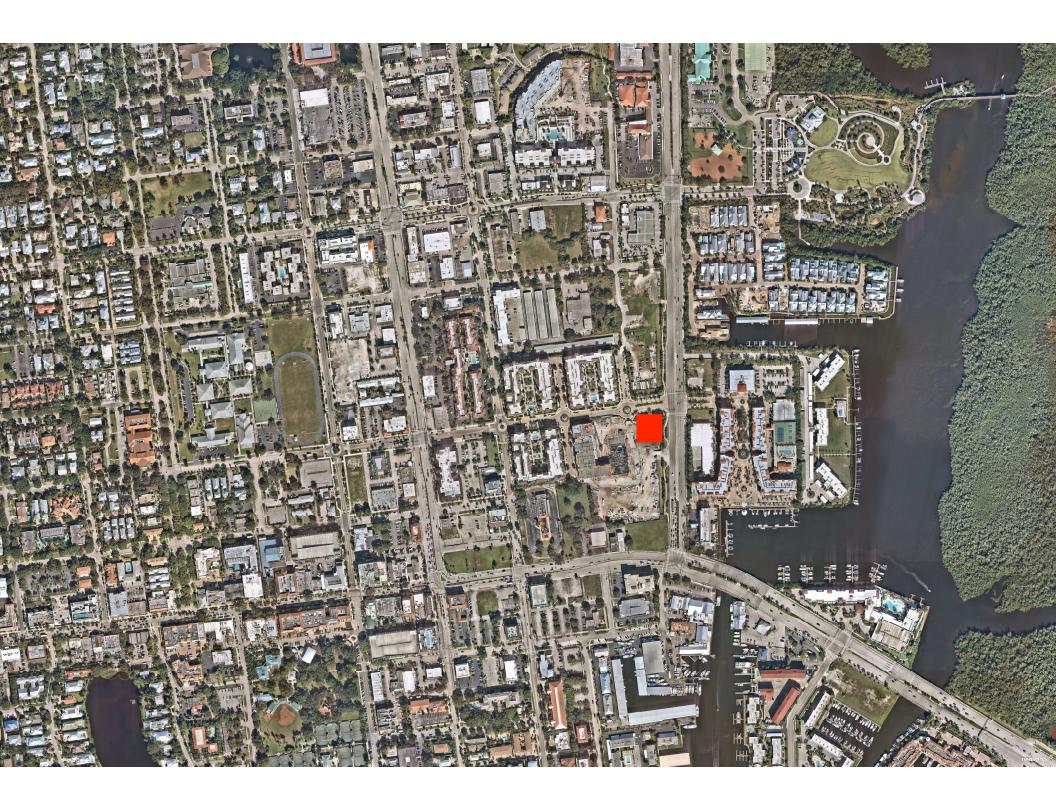

## PROJECT SUMMARY:

NAPLES SQUARE COMMERCIAL SOUTH IS A SMALL SCALE I-STORY COMMERCIAL SHELL DEVELOPMENT THAT IS SITUATED ADJACENTLY NORTH OF THE FUTURE AC MARRIOTT HOTEL AND ADJACENTLY SOUTH OF 3<sup>RD</sup> AVENUE SOUTH. THE SITE IS ALSO ADJACENT TO THE NEIGHBORING NAPLES SQUARE RESIDENTIAL DEVELOPMENT, SPECIFICALLY BUILDING #4 ADJACENTLY TO THE WEST. THE EAST BOUNDARY INCLUDES THE ADJACENT EXISTING 30 FOOT LINEAR PARK AND GOODLETTE FRANK ROAD.