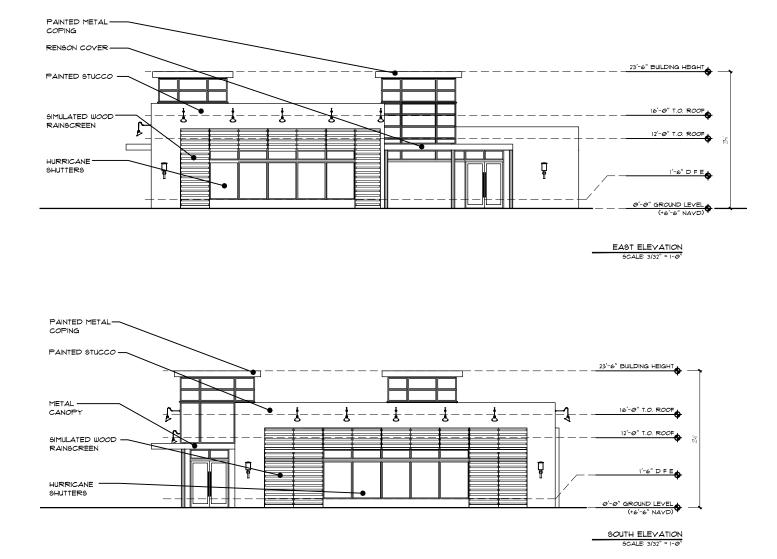

THE BUILDING IS ORIENTED AND PLACED ALONG GOODLETTE FRANK ROAD COMMUNICATING WITH THE PEDESTRIAN EXPERIENCE ALONG THE 30 FOOT WIDE LINEAR PARK EASEMENT. NEW & FOOT SIDEWALKS WILL ALIGN THE EAST SIDE OF BUILDING "C" WITH A DYNAMIC EXTERIOR DINING AREA TO THE NORTH. THE EAST FACING FACADE IS DESIGNED TO MEET THE D DOWNTOWN DISTRICT STANDARDS WITH GLAZING AND BROWSING STOREFRONTS ALONG THE PEDESTRIAN WAY.

THE BUILDING'S WEST AND SOUTH FACING FACADES, THOUGH NOT FRONTAGE FACADES BY CODE, ARE WELL ARTICULATED AND GLAZED TO BE SECONDARY FRONTS TO THE DEVELOPMENT. THE WEST AND SOUTH BUILDING FACADES FACE THE PARKING AREAS AND WILL INCORPORATE THE PRIMARY PEDESTRIAN ENTRANCES TO THE DEVELOPMENT.