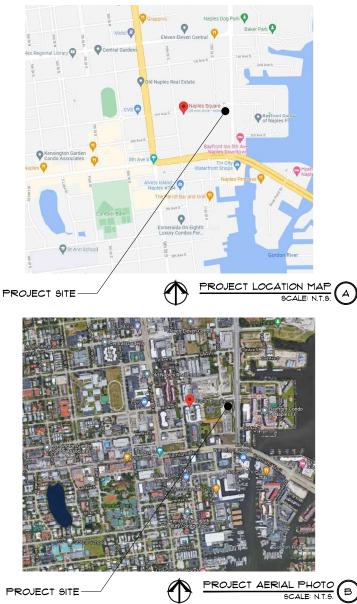

## PROJECT SUMMARY:

NAPLES SQUARE COMMERCIAL SOUTH IS A SMALL SCALE I-STORY COMMERCIAL SHELL DEVELOPMENT THAT IS SITUATED ADJACENTLY NORTH OF THE FUTURE AC MARRIOTT HOTEL AND ADJACENTLY SOUTH OF 3<sup>RD</sup> AVENUE SOUTH. THE SITE IS ALSO ADJACENT TO THE NEIGHBORING NAPLES SQUARE RESIDENTIAL DEVELOPMENT, SPECIFICALLY BUILDING #4 ADJACENTLY TO THE WEST. THE EAST BOUNDARY INCLUDES THE ADJACENT EXISTING 30 FOOT LINEAR PARK AND GOODLETTE FRANK ROAD.