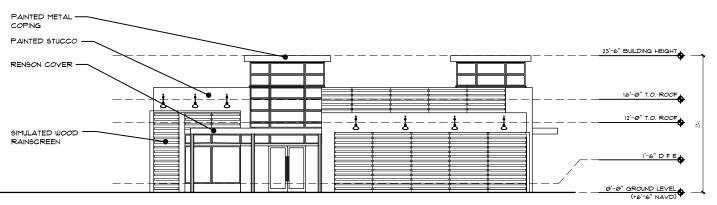

THE BUILDING IS ORIENTED AND PLACED ALONG GOODLETTE FRANK ROAD COMMUNICATING WITH THE PEDESTRIAN EXPERIENCE ALONG THE 30 FOOT WIDE LINEAR PARK EASEMENT. NEW & FOOT SIDEWALKS WILL ALIGN THE EAST SIDE OF BUILDING "C" WITH A DYNAMIC EXTERIOR DINING AREA TO THE NORTH. THE EAST FACING FACADE IS DESIGNED TO MEET THE D DOWNTOWN DISTRICT STANDARDS WITH GLAZING AND BROWSING STOREFRONTS ALONG THE PEDESTRIAN WAY.

THE BUILDING'S WEST AND SOUTH FACING FACADES, THOUGH NOT FRONTAGE FACADES BY CODE, ARE WELL ARTICULATED AND GLAZED TO BE SECONDARY FRONTS TO THE DEVELOPMENT. THE WEST AND SOUTH BUILDING FACADES FACE THE PARKING AREAS AND WILL INCORPORATE THE PRIMARY PEDESTRIAN ENTRANCES TO THE DEVELOPMENT.