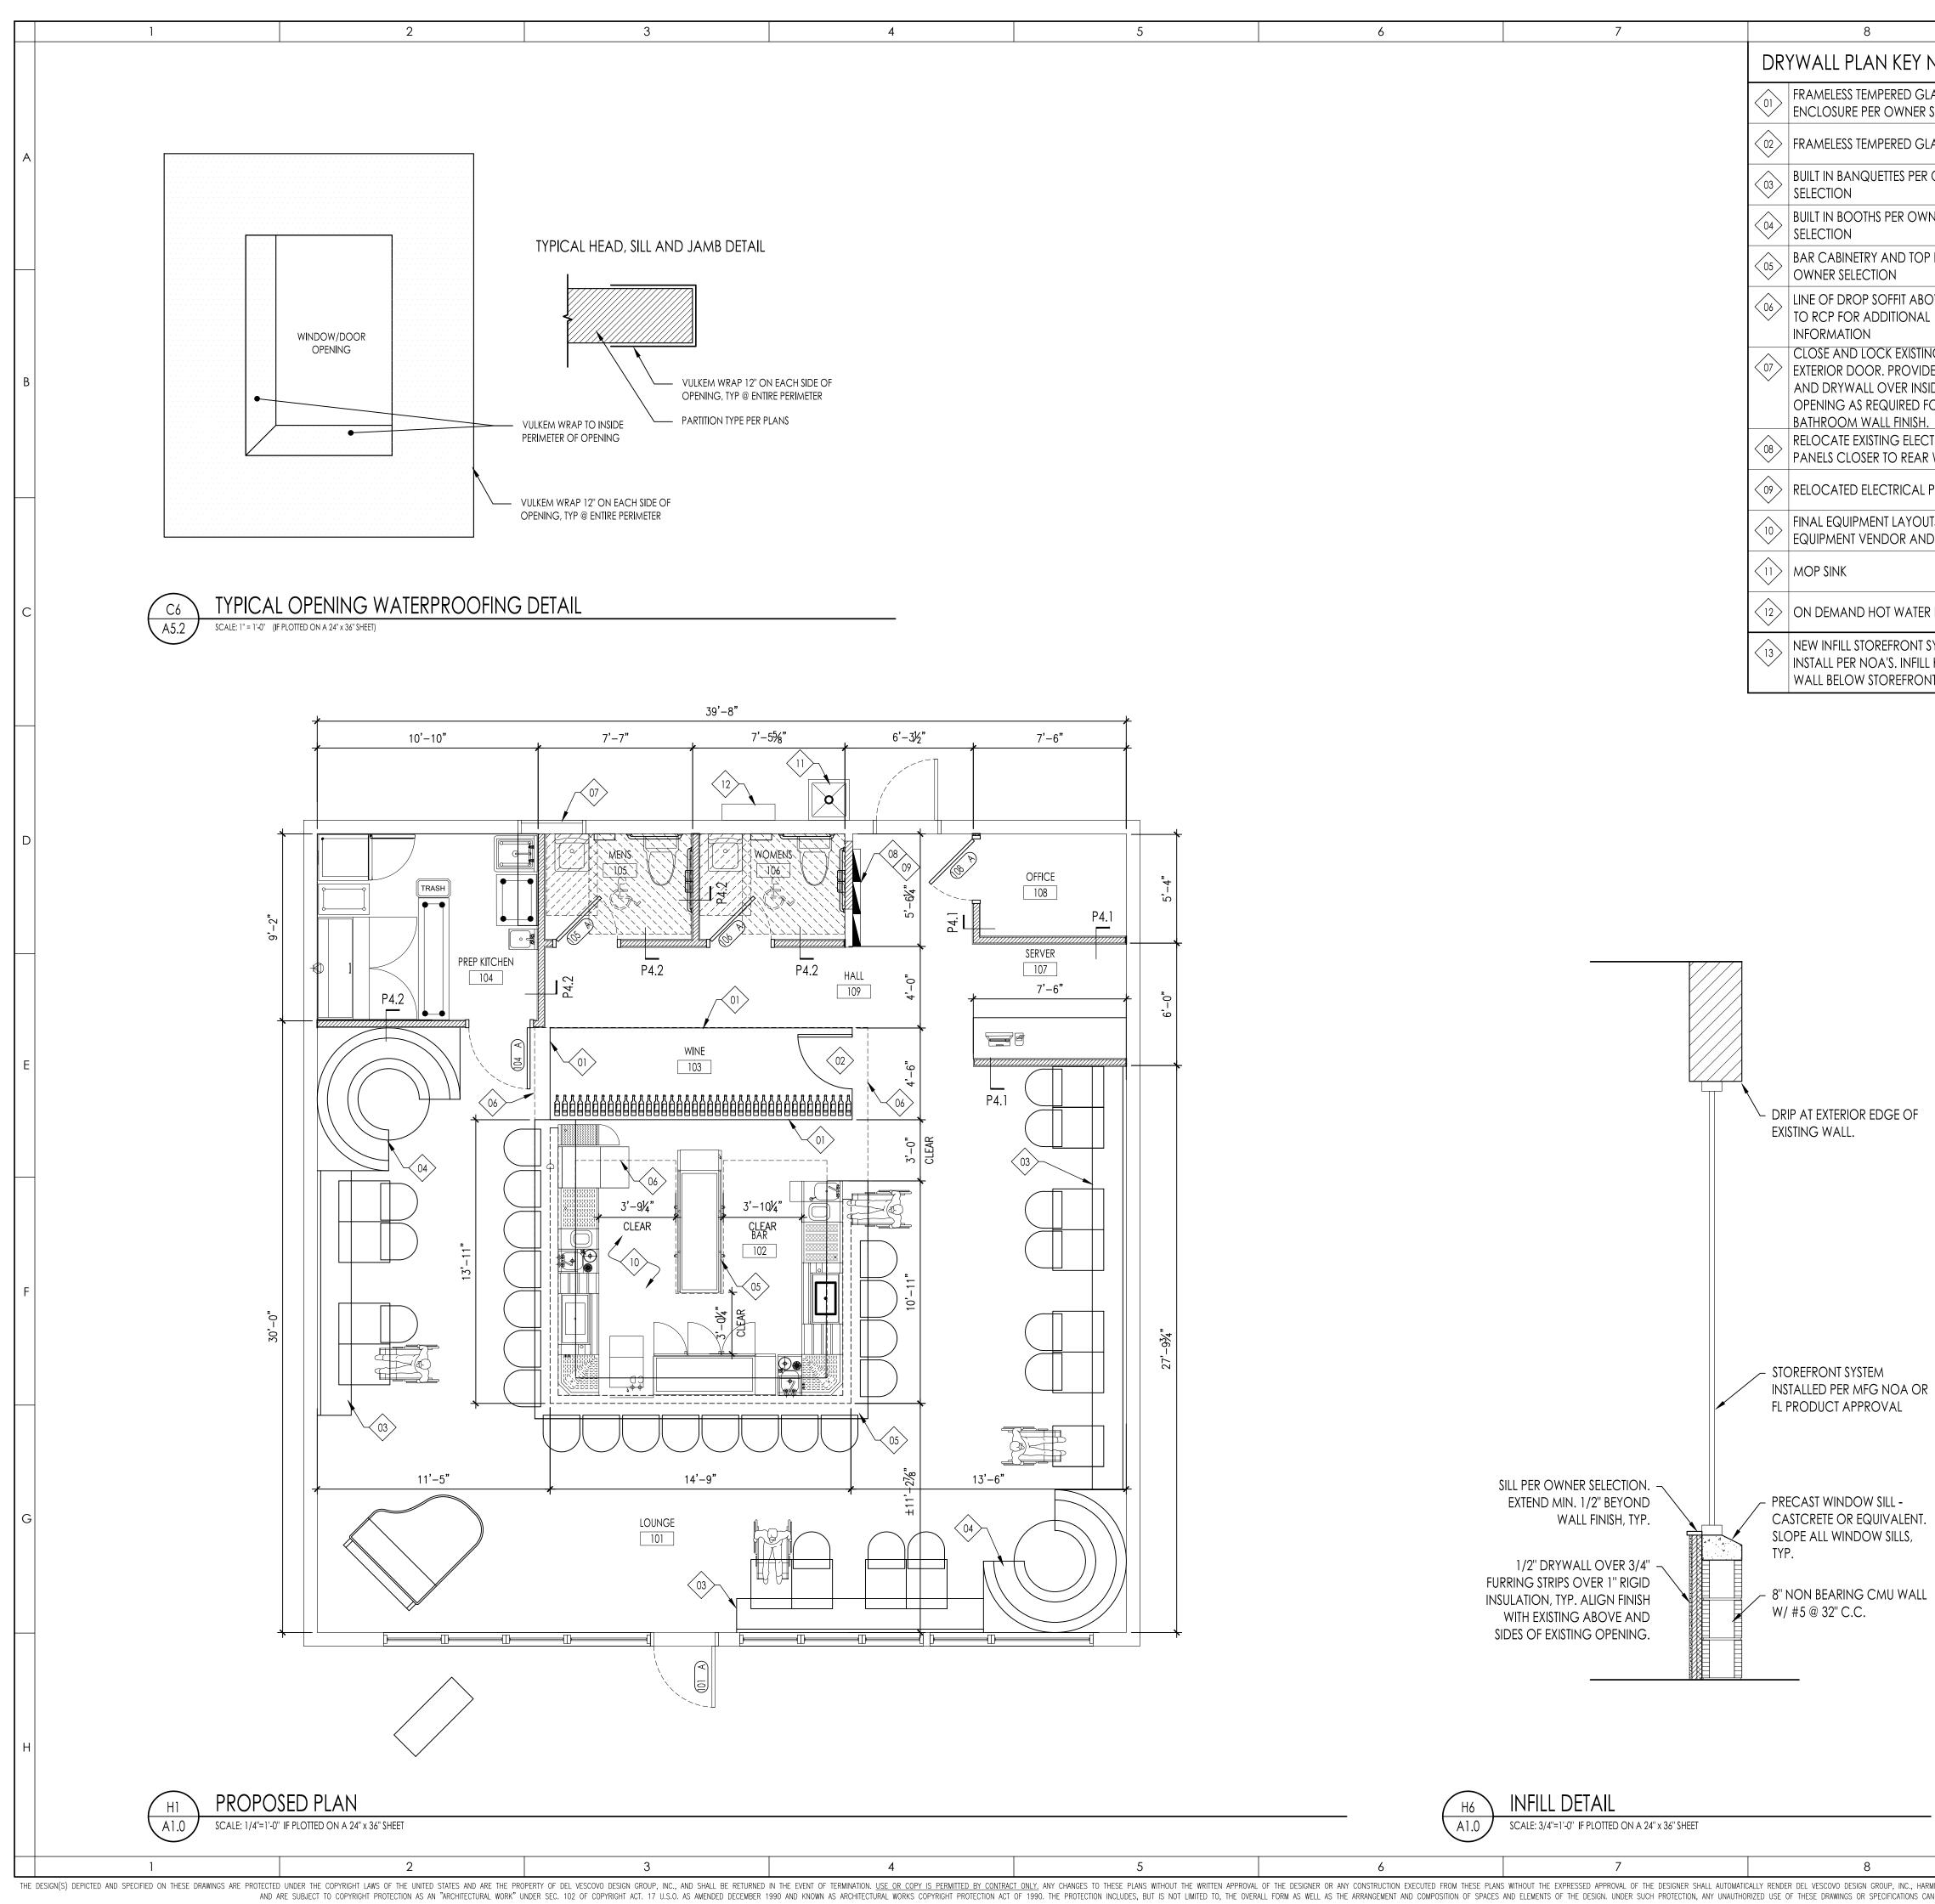

|                    | 8                                                                                                                              |
|--------------------|--------------------------------------------------------------------------------------------------------------------------------|
| DRYWALL PLAN KEY N |                                                                                                                                |
|                    | FRAMELESS TEMPERED GLA<br>ENCLOSURE PER OWNER S                                                                                |
|                    | FRAMELESS TEMPERED GLA                                                                                                         |
|                    | BUILT IN BANQUETTES PER C<br>SELECTION                                                                                         |
| 04                 | BUILT IN BOOTHS PER OWN<br>SELECTION                                                                                           |
| 05                 | BAR CABINETRY AND TOP I<br>OWNER SELECTION                                                                                     |
| 06                 | LINE OF DROP SOFFIT ABO<br>TO RCP FOR ADDITIONAL<br>INFORMATION                                                                |
| 07                 | CLOSE AND LOCK EXISTING<br>EXTERIOR DOOR. PROVIDE<br>AND DRYWALL OVER INSIE<br>OPENING AS REQUIRED FO<br>BATHROOM WALL FINISH. |
| 08                 | RELOCATE EXISTING ELECT<br>PANELS CLOSER TO REAR V                                                                             |
| 09                 | RELOCATED ELECTRICAL P                                                                                                         |
|                    | FINAL EQUIPMENT LAYOUT<br>EQUIPMENT VENDOR AND                                                                                 |
|                    | MOP SINK                                                                                                                       |
|                    | ON DEMAND HOT WATER                                                                                                            |
| 13                 | NEW INFILL STOREFRONT SY<br>INSTALL PER NOA'S. INFILL I<br>WALL BELOW STOREFRONT                                               |

| ASS DOOR<br>EXSTING CMU WALL UNLO.<br>NEW WALL UNLO. OR<br>NEW WALL UNLO. OR<br>A MULTIPE<br>2. ALL WALES TO REPORTED CLIMATE DATION OF THE WALES ONE WALL<br>CONTRACTOR TO VERP ALL DWALES SERVICE TO STUD FACE UNLO<br>2. ALL OWER WASARD FROM STUD FACE TO STUD FACE UNLO<br>2. CONTRACTOR TO VERP ALL DWALES SERVICE TO THAT OF THE ACHIECE SECRE<br>CONTRACTOR OF THE WALE AND THAT TO STUD FACE UNLO<br>3. CONTRACTOR OF THE WALE AND THAT TO STUD FACE UNLO<br>3. CONTRACTOR OF THE ALL PROMISED FACE STUD FACE UNLO<br>3. CONTRACTOR OF THE ALL PROMISED FACE OF THAT OF THAT OF THE ALL PROMISED<br>3. CONTRACTOR OF THE ALL PROMISED FACE OF THAT | With State                                                                                                           |
|--------------------------------------------------------------------------------------------------------------------------------------------------------------------------------------------------------------------------------------------------------------------------------------------------------------------------------------------------------------------------------------------------------------------------------------------------------------------------------------------------------------------------------------------------------------------------------------------------------------------------------------------------------------------------------------------------------------------------------------------------------------------------------------------------------------------------------------------------------------------------------------------------------------------------------------------------------------------------------------------------------------------------------------------------------------------------------------------------------------------------------------------------------------------------------------------------------------------------------------------------------------------------------------------------------------------------------------------------------------------------------------------------------------------------------------------------------------------------------------------------------------------------------------------------------------------------------------------------------------------------------------------------------------------------------------------------------------------------------------------------------------------------------------------------------------------------------------------------------------------------------------------------------------------------------------------------------------------------------------------------------------------------------------------------------------------------------------------------------------------------------------------------------------------------------------------------------|----------------------------------------------------------------------------------------------------------------------|
| SELECTION EXERTING CARL WALL UND. EXERCISE EXERCIS                                                                          |                                                                                                                      |
| STATE       PARTITION AND WALL ASSEMBLIES       SIGN AND MOVE FRC         IN LATER       CEUING AND HORIZONTAL SURFACES NOTES:       Dote         IN ALL HORIZONTAL INTERIOR GYPSUM BOARD SURFACES SHALL BE INSTALLED WITH MINIMUM 5/8" THICK GYPSUM BOARD.       Dote         YSTEM.       ALL HORIZONTAL INTERIOR GYPSUM BOARD.       Dote         YSTEM.       MINIMUM 5/8" THICK GYPSUM BOARD.       Dote         PARTITION WALL NOTES:       PARTITION WALL NOTES:       Dote         I.       WALL TYPE 1.1: DENOTES PRIMARY WALL TYPE.       Printed         VALL TYPE 1.2: REPLACE GYP. BU. WITH THINSET, FINISH SMOOTH AND PAINT.       Consult         WALL TYPE 1.3: DENOTES PRIMARY WALL TYPE.       Consult         WALL TYPE 1.4: REPLACE 1/2" GYPSUM BOARD WITH 1/2" PLYWOOD AT STONE, HEAVY MATERIAL FINISH SIDE, GRAB BARS, SHELVING OR EXTERIOR SHEATHING.       D         WALL SYSTEM: P4.1       1/2" GYPSUM BOARD, PAINTED. SEE FINISH SCHEDULE (3-3/6") METAL STUDS AT 16" O.C. SOUND ATTENUATION BATTS BETWEEN STUDS. ST.C. 43 MIN. 1/2" GYPSUM BOARD TOPA1. SUBSTITUTE 1/2" GYP. BD. wit 1/2" CEMENT BOARD (WET SIDE), PAINTED         WALL SYSTEM: P4.1       SIMILAR TO P4.1. SUBSTITUTE 1/2" GYP. BD. wit 1/2" CEMENT BOARD (WET SIDE), PAINTED         WALL SYSTEM: P6.1       SIMILAR TO P4.1. SUBSTITUTE 1/2" GYP. BD. wit 1/2" CEMENT BOARD (WET SIDE), PAINTED         WALL SYSTEM: P6.2       SIMILAR TO P6.1. SUBSTITUTE 1/2" GYP. BD. with 1/2" CEMENT BOARD (WET SIDE), WALL SYSTEM: P6.3                                                                                                                                                                                                                                                                                                                                                                                                                                                                                                                                                                                                                                                                          | R REMODEL<br>ARGOT 41<br>ORTH TAMIAMI TRAIL<br>, FL 34103<br>NUMBER: 23-21                                           |
| PARTITION AND WALL ASSEMBLIES       T0 [CONS         RHEATER       CEIUING AND HORIZONTAL SURFACES NOTES:<br>1. ALL HORIZONTAL INTERIOR GYPSUM BOARD.       Dote         KNEE<br>JT SYSTEM.       MINIMUM 5/8" THICK GYPSUM BOARD.       Dote         KNEE<br>JT SYSTEM.       PARTITION WALL NOTES:<br>1. WALL TYPE *1: DENOTES PRIMARY WALL TYPE.       Printed         2. WALL TYPE *2: REPLACE GYP, BD. WITH THINSET, FINISH SMOOTH AND PAINT.       Printed         3. WALL TYPE *3: ADD THINSET TILE OVER CEMENT BOARD       Printed         4. WALL TYPE *4: REPLACE 1/2" GYPSUM BOARD. WITH 1/2" PLYWOOD AT STONE,<br>HEAVY MATERIAL FINISH SIDE, GRAB BARS, SHELVING OR EXTERIOR SHEATHING.       D         WALL SYSTEM: P4.1       1/2" GYPSUM BOARD. PAINTED. SEE FINISH SCHEDULE<br>(3-5/8") METAL STUDS AT 16" O.C.<br>SOUND ATTENUATION BATTS BETWEEN STUDS, S.T.C. 43 MIN.<br>1/2" GYPSUM BOARD. PAINTED. SEE FINISH SCHEDULE<br>(3-5/8") METAL STUDS AT 16" O.C.<br>SOUND ATENUATION BATTS BETWEEN STUDS, S.T.C. 43 MIN.<br>1/2" GYPSUM BOARD. PAINTED. SEE FINISH SCHEDULE<br>(4") MALL SYSTEM: P4.1       DRAWING<br>WALL SYSTEM: P4.4       SUMILAR TO P4.1. SUBSTITUTE 1/2" GYP. BD. w/1 1/2" CEMENT BOARD (WET SDE)<br>WALL SYSTEM: P4.4       SUMILAR TO P4.1. SUBSTITUTE GYP. BD. w/T 1/2" CEMENT BOARD (WET SDE)<br>WALL SYSTEM: P4.4       SUMILAR TO P4.1. SUBSTITUTE GYP. BD. w/T 1/2" CEMENT BOARD (WET SDE)<br>WALL SYSTEM: P6.4       DRAWING<br>WALL SYSTEM: P6.4       DRAWING<br>WALL SYSTEM: P6.4       SUMILAR TO P6.1. SUBSTITUTE 1/2" GYP. BD. w/T 1/2" CEMENT BOARD<br>(WET SDE), PAINTED       PERN         WALL SYSTEM: P6.4       SIMILAR TO P6.1. SUBSTITUTE GYP. BD. WITH 1/2" PLYWOOD AT STONE,<br>HEAVY MA                                                                                                                                                                                                                                                                                                                                                                                                                                                | DATE BELOW FOR APPROVAL TO                                                                                           |
| <ul> <li>WALL TYPE *2: REPLACE GYP. BD. WITH THINSET. FINISH SMOOTH AND PAINT.</li> <li>WALL TYPE *3: ADD THINSET TILE OVER CEMENT BOARD.</li> <li>WALL TYPE *4: REPLACE 1/2' GYPSUM BOARD WITH 1/2'' PLYWOOD AT STONE,<br/>HEAVY MATERIAL FINISH SIDE, GRAB BARS, SHELVING OR EXTERIOR SHEATHING.</li> <li>WALL SYSTEM: P4.1<br/>1/2" GYPSUM BOARD, PAINTED. SEE FINISH SCHEDULE<br/>(3-5/8") METAL STUDS AT 16" O.C.<br/>SOUND ATTENUATION BATTS BETWEEN STUDS. S.T.C. 43 MIN.<br/>1/2" GYPSUM BOARD, PAINTED. SEE FINISH SCHEDULE</li> <li>WALL SYSTEM: P4.2<br/>SIMILAR TO P4.1. SUBSTITUTE 1/2" GYP. BD. w/ 1/2" CEMENT BOARD (WET<br/>SIDEJ, PAINTED.</li> <li>WALL SYSTEM: P4.3<br/>SIMILAR TO P4.1. SUBSTITUTE GYP. BD. WITH 1/2" PLYWOOD AT STONE,<br/>HEAVY MATERIAL FINISH SIDE, GRAB BARS, SHELVING OR EXTERIOR SHEATHING.</li> <li>WALL SYSTEM: P6.1<br/>1/2" GYPSUM BOARD, PAINTED. SEE FINISH SCHEDULE<br/>(6") METAL STUDS AT 16" O.C.<br/>SOUND ATTENUATION BATTS BETWEEN STUDS. S.T.C. 43 MIN.<br/>1/2" GYPSUM BOARD, PAINTED. SEE FINISH SCHEDULE<br/>(6") METAL STUDS AT 16" O.C.<br/>SOUND ATTENUATION BATTS BETWEEN STUDS. S.T.C. 43 MIN.<br/>1/2" GYPSUM BOARD, PAINTED. SEE FINISH SCHEDULE<br/>(6") METAL STUDS AT 16" O.C.<br/>SOUND ATTENUATION BATTS BETWEEN STUDS. S.T.C. 43 MIN.<br/>1/2" GYPSUM BOARD, PAINTED. SEE FINISH SCHEDULE<br/>(6") METAL STUDS AT 16" O.C.<br/>SOUND ATTENUATION BATTS BETWEEN STUDS. S.T.C. 43 MIN.<br/>1/2" GYPSUM BOARD, PAINTED. SEE FINISH SCHEDULE<br/>(WALL SYSTEM: P6.2<br/>SIMILAR TO P6.1. SUBSTITUTE 1/2" GYP. BD. w/ 1/2" CEMENT BOARD<br/>(WET SIDE), PAINTED<br/>WALL SYSTEM: P6.4<br/>SIMILAR TO P6.2. ADD THINSET TILE OVER 1/2" CEMENT BOARD [WET SIDE<br/>SIMILAR TO P6.1. SUBSTITUTE GYP. BD. WITH 1/2" PLYWOOD AT STONE,<br/>HEAVY MATERIAL FINISH SIDE, GRAB BARS, SHELVING OR EXTERIOR SHEATHING.</li> </ul>                                                                                                                                                                                                                                                                                                            | M [ CONSTRUCTION DOCUMENT ] PHASE<br>TRUCTION ADMINISTRATION] PHASE<br>al Signature                                  |
| G SCALE<br>AS NC<br>DRAWN E<br>TD<br>CHECKED<br>TD<br>PERMT SUE<br>SHEET TI<br>PROPC                                                                                                                                                                                                                                                                                                                                                                                                                                                                                                                                                                                                                                                                                                                                                                                                                                                                                                                                                                                                                                                                                                                                                                                                                                                                                                                                                                                                                                                                                                                                                                                                                                                                                                                                                                                                                                                                                                                                                                                                                                                                                                                   | ANTS S ATTORAWINGS Date Description TED Y BY MISSION   PLOT DATE SEPTEMBER 12, 2023 TLE DSED PLAN SHEET NUMBER A 1.0 |