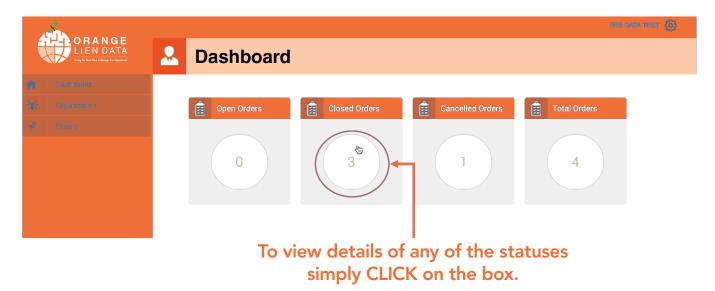

#### To Place a New Order

| ORANGE<br>LIEN DATA | Dashboard   | I             |                  |                |
|---------------------|-------------|---------------|------------------|----------------|
|                     |             |               |                  |                |
| 아. Organization     | Dpen Orders | Closed Orders | Cancelled Orders | 🚊 Total Orders |
|                     | 0           | 3             | 1                | 4              |