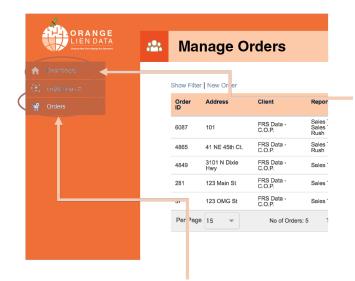

#### This following screen will show ALL of your orders.

| 4 | Ma          | nage O              | rders                |                                                  |          |                 |                |               |            |
|---|-------------|---------------------|----------------------|--------------------------------------------------|----------|-----------------|----------------|---------------|------------|
| 5 | Show Filter | New Order           |                      |                                                  |          |                 |                |               |            |
|   | Order<br>ID | Address             | Client               | Report Type                                      | Cost     | Order<br>Status | Paid<br>Status | Order<br>Date | Action     |
| < | 6087        | 101                 | FRS Data -<br>C.O.P. | Sales Test Report<br>Sales Test Report -<br>Rush | \$175.00 | Open            | Open           | 12/12/2016    | 0          |
|   | 4865        | 41 NE 45th Ct.      | FRS Data -<br>C.O.P. | Sales Test Report -<br>Rush                      | ¢100.00  | Closed          | Open           | 10/19/2016    | <b>K</b> 💿 |
|   | 4849        | 3101 N Dixie<br>Hwy | FRS Data -<br>C.O.P. | Sales Test Report                                | §75.00   | Closed          | Open           | 10/19/2016    | <b>K</b>   |
|   | 281         | 123 Main St         | FRS Data -<br>C.O.P. | Sales Test Report                                | 60.00    | Cancelled       | Paid           | 02/27/2016    | 0          |
|   | 37          | 123 OMG St          | FRS Data -<br>C.O.P. | Sales Test Report                                | \$25.00  | Closed          | Open           | 01/22/2016    | <b>A</b>   |
|   | Per Page    | 15 📼                | No of Orders:        | 5 Total value: \$375.00                          |          |                 |                |               |            |