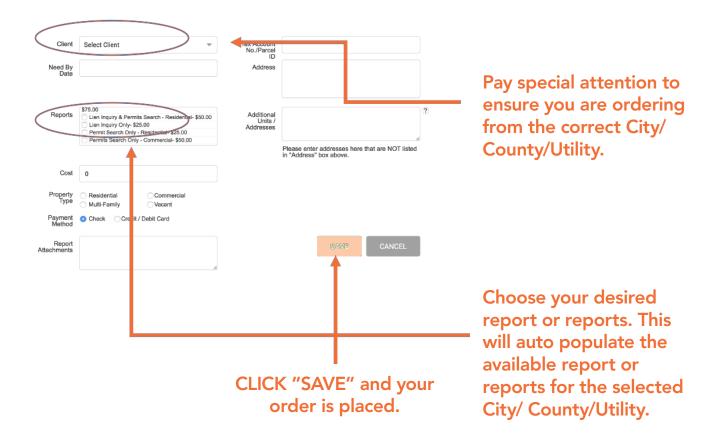

MOUSE OVER "Orders" from the tab on the left and CLICK on "New Order".

| ORANGE<br>LIEN DATA                             |                       | v Order                                                  |                                    | FRS D                                           |
|-------------------------------------------------|-----------------------|----------------------------------------------------------|------------------------------------|-------------------------------------------------|
| Georgi faz idadi idadi bi bibunya Kur (syukhan) | New New               | Order                                                    |                                    |                                                 |
|                                                 |                       |                                                          |                                    |                                                 |
| Organization                                    | Client                | Select Client                                            | Tax Account<br>No./Parcel          |                                                 |
| 🤗 Orders                                        | Need By<br>Date       |                                                          | ID<br>Address                      |                                                 |
|                                                 | Reports               |                                                          | Additional<br>Units /<br>Addresses | Please enter addresses here that are NOT listed |
|                                                 | Cost                  |                                                          |                                    | in "Address" box above.                         |
|                                                 | Property<br>Type      | Residential     Commercial       Multi-Family     Vacant |                                    |                                                 |
|                                                 | Payment<br>Method     | Check Oredit / Debit Card                                |                                    |                                                 |
|                                                 | Report<br>Attachments |                                                          |                                    | SAVE CANCEL                                     |
| Fill o                                          | ut all of the         | e necessary informa<br>and CLICK "SA                     |                                    |                                                 |