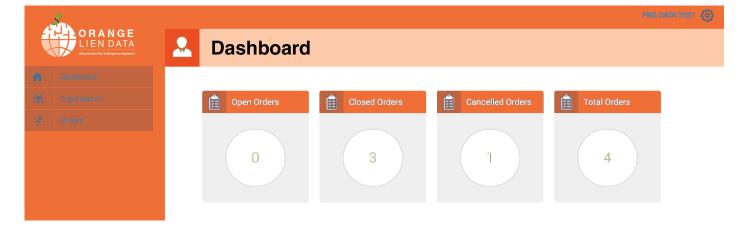

## Fill out the information and CLICK "REGISTER".

Once logged in, you will be taken to the dashboard. Here you will see all of your orders and their statuses.

#### To Place a New Order

| ORANGE<br>LIEN DATA | Dashboard   | I             |                  |                |
|---------------------|-------------|---------------|------------------|----------------|
|                     |             |               |                  |                |
| 아. Organization     | Dpen Orders | Closed Orders | Cancelled Orders | 🚊 Total Orders |
|                     | 0           | 3             | 1                | 4              |