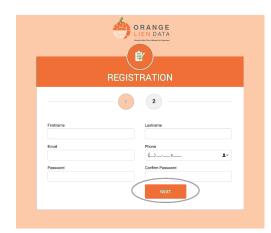

## Enter your username and password.

Fill out the information and CLICK "NEXT".

| REGIST    | RATION                |
|-----------|-----------------------|
| 1         | 2                     |
| Firstname | Lastname              |
| Email     | Phone                 |
| Pastword  | Confirm Password NEXT |