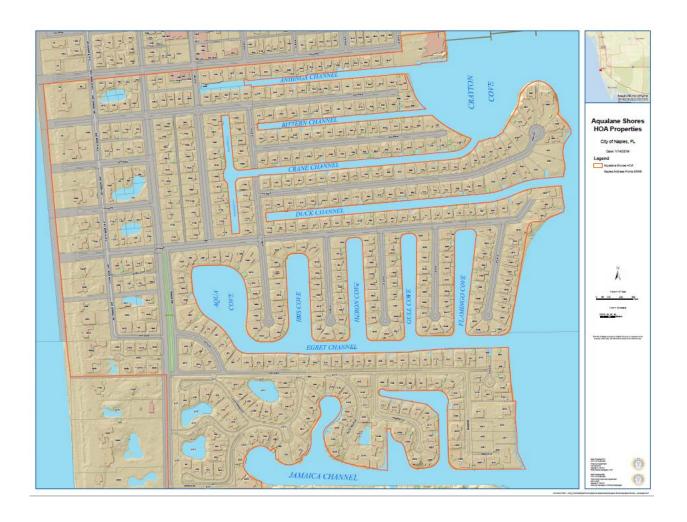

# ARTICLE III ASSESSMENTS

- **SECTION 3.01. DESCRIPTION OF PROPOSED AQUALANE SHORES UTILITY LINE EXTENSION ASSESSMENT AREA.** The proposed for Aqualane Shores Utility Line Extension Assessment Area shall include the area described in Appendix C attached hereto. The for Aqualane Shores Utility Line Extension Assessment Area is proposed for the purpose of improving the quality of life as requested by the residents of the Aqualane Shores Association.
- **SECTION 3.02. IMPOSITION OF ASSESSMENTS.** Assessments shall be imposed against property located within the Aqualane Shores Utility Line Extension Assessment Area, the annual amount and term of which shall be computed for each Tax Parcel in accordance with this Article III. When imposed, the Assessment for each Fiscal Year shall constitute a lien pursuant to the Assessment Ordinance upon the Assessed Parcels comprising the Aqualane Shores Utility Line Extension Assessment Area.

# DESCRIPTION OF AQUALANE SHORES UTILITY EXTENSION ASSESSMENT AREA