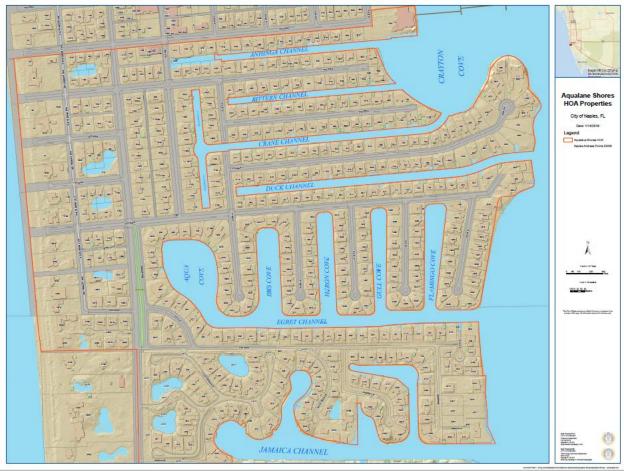

# ARTICLE III ASSESSMENTS

- **SECTION 3.01. DESCRIPTION OF PROPOSED AQUALANE SHORES UTILITY LINE EXTENSION ASSESSMENT AREA.** The proposed for Aqualane Shores Utility Line Extension Assessment Area shall include the area described in Appendix C attached hereto. The for Aqualane Shores Utility Line Extension Assessment Area is proposed for the purpose of improving the quality of life as requested by the residents of the Aqualane Shores Association.
- **SECTION 3.02. IMPOSITION OF ASSESSMENTS.** Assessments shall be imposed against property located within the Aqualane Shores Utility Line Extension Assessment Area, the annual amount and term of which shall be computed for each Tax Parcel in accordance with this Article III. When imposed, the Assessment for each Fiscal Year shall constitute a lien pursuant to the Assessment Ordinance upon the Assessed Parcels comprising the Aqualane Shores Utility Line Extension Assessment Area.

# DESCRIPTION OF AQUALANE SHORES UTILITY EXTENSION ASSESSMENT AREA