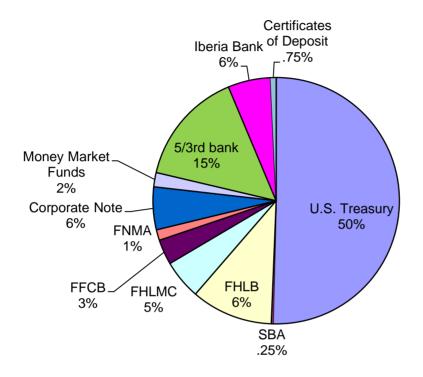

Lewis Longman & Walker, PA             | Pension Matters       | 515 Flagler Dr         | Suite 1500 | West Palm Bea | c FL  | 33401 |
| Kevin Jurinkski                        | Legal Service         | 15701 S Tamiami Trail  |            | Fort Myers    | FL    | 33908 |
| Roetzel & Andress                      | General Services      | 850 Park Shore Drive   |            | Naples        | FL    | 34103 |
| Preferred Governmental Insurance Trust | Robert Kossowski- HR  | P.O. Box 958455        |            | Lake Mary     | FL    | 32795 |
| Weiss Serota                           | Consulting Services   | 2525 Ponce DeLeon Blvd | Suite 700  | Coral Gables  | FL    | 33134 |

### CITY OF NAPLES

### QUARTERLY INVESTMENT REPORT

June 2015

### INVESTMENTS BY TYPE\* March 2015 \$100,923,252



|                         | Funds               | Percent of       | Interest      |
|-------------------------|---------------------|------------------|---------------|
|                         | <u>in Portfolio</u> | <u>Portfolio</u> | <u>Earned</u> |
| U.S. Treasury           | 53,953,078          | 51%              | 0.60%         |
| SBA                     | 263,139             | 0%               | 0.14%         |
| FHLB                    | 11,532,314          | 11%              | 0.89%         |
| FHLMC                   | 4,996,128           | 5%               | 1.21%         |
| FFCB                    | 3,004,000           | 3%               | 0.60%         |
| FNMA                    | 1,504,384           | 1%               | 0.60%         |
| Corporate Note          | 6,005