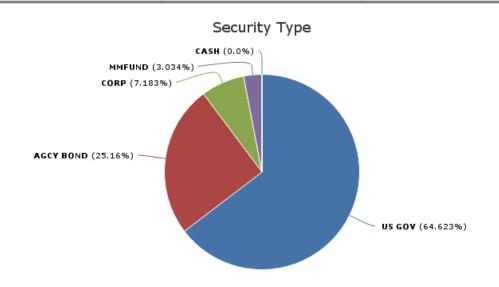

te Note          | 6,005,546           | 6%               | 0.65%         |
| Money Market Funds      | 2,538,412           | 2%               | 0.00%         |
| 5/3rd bank              | 15,542,673          | 15%              | 0.00%         |
| Iberia Bank             | 5,973,725           | 6%               | 0.39%         |
| Certificates of Deposit | 778,749             | 1%               | 0.60%         |
|                         | \$106,092,148       | 100%             |               |

<sup>\*</sup>The information contained herein is an unaudited, interim statement subject to adjustment.

<sup>\*\*</sup>Fifth Third and Iberia are Qualified Public Depositories and fully collateralized in accordance with Florida State Statute 280.



City of Naples AGG (34589)

Dated: 07/15/2015



#### Chart calculated by: Market Value + Accrued

#### AGCY BOND

| Identifier,<br>Description,<br>Security Type       | Coupon Type | Callable | Duration | S&P<br>Rating,<br>Moody's<br>Rating | Current Units | Effective<br>Maturity,<br>Final Maturity | Book Yield,<br>Yield | Accrued Balance | Book Value,<br>Book Value + Accrued | Market Value,<br>Market Value + Accrued |
|----------------------------------------------------|-------------|----------|----------|-------------------------------------|---------------|------------------------------------------|----------------------|-----------------|-------------------------------------|-----------------------------------------|
| 3135G0VC4<br>FANNIE MAE<br>AGCY BOND               | Fixed       | Υ        | 2.606    | AA+<br>Aaa