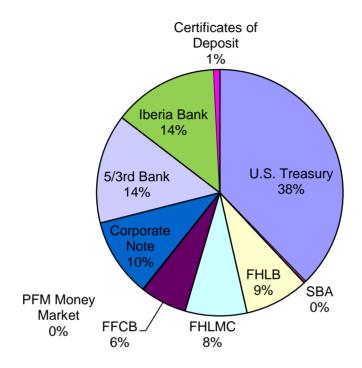

4F F0                  | #4 /F2 O// / : |                         |
| Paid by City                           | \$374,927.63          | \$335,480.64       | \$434,240.50       | \$328,702.29        | \$180,515.58                 | \$1,653,866.64 |                         |
| Paid by 3rd Party                      | \$223,876.94          | \$182,436.94       | \$185,357.02       | \$303,907.42        | \$139,096.93<br>\$310,413.51 | \$1,034,675.25 |                         |
|                                        | \$598,804.57          | \$517,917.58       | \$619,597.52       | \$632,609.71        | \$319,612.51                 | \$2,688,541.89 |                         |

### CITY OF NAPLES

### QUARTERLY INVESTMENT REPORT

March 2014

### INVESTMENTS BY TYPE\* March 2014 \$97,341,056



|                         | Funds        | Percent of       | Interest      |
|-------------------------|--------------|------------------|---------------|
|                         | in Portfolio | <u>Portfolio</u> | <u>Earned</u> |
| U.S. Treasury           | 37,123,343   | 38%              | 0.40%         |
| SBA                     | 262,573      | 0%               | 0.14%         |
| FHLB                    | 8,275,971    | 9%               | 0.74%         |
| FHLMC                   | 7,483,197    | 8%               | 1.00%         |
| FFCB                    | 5,499,037    | 6%               | 0.65%         |
| PFM Money Market        | 59,792       | 0%               | 0.19%         |
| Corporate Note          | 10,178,405   | 10%              | 0.63%         |
| 5/3rd Bank