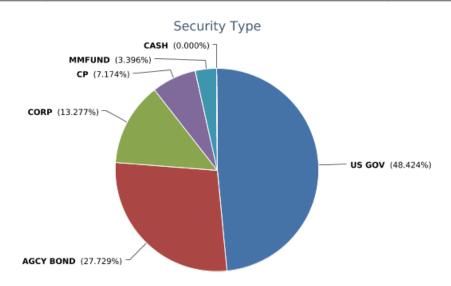

| 0.19%         |
| Corporate Note          | 10,178,405   | 10%              | 0.63%         |
| 5/3rd Bank              | 14,123,846   | 15%              | 0.00%         |
| Iberia Bank             | 13,560,756   | 14%              | 0.39%         |
| Certificates of Deposit | 774,139      | 1%               | 0.60%         |
|                         | \$97,341,056 | 100%             |               |

<sup>\*</sup>The information contained herein is an unaudited, interim statement subject to adjustment.

<sup>\*\*</sup>Fifth Third and Iberia are Qualified Public Depositories and fully collateralized in accordance with Florida State Statute 280.



## Security Type GASB 40 Trade Date As of 03/31/2014

City of Naples AGG (34589)

Return to Table of Contents Dated: 04/07/2014



Chart calculated by: Market Value + Accrued

#### US GOV

| Identifier, Description, Security Type | Current Units | Effective Maturity,<br>Final Maturity | Book Yield,<br>Yield | Accrued Balance | Book Value,<br>Book Value + Accrued | Market Value,<br>Market Value + Accrued |
|----------------------------------------|---------------|---------------------------------------|----------------------|-----------------|-------------------------------------|-----------------------------------------|
| 912828TA8<br>US TREASURY N/B<br>US GOV | 2,000,000.00  | 06/30/2014<br>06/30/2014              | 0.233<br>0.063       | 1,256.91        | 2,000,083.82<br>2,001,340.73        | 2,000,940.00<br>2,002,196.91            |
| 912828RG7<br>US TREASURY N/B<br>US GOV | 2,000,000.00  | 09/15/2014<br>09/15/2