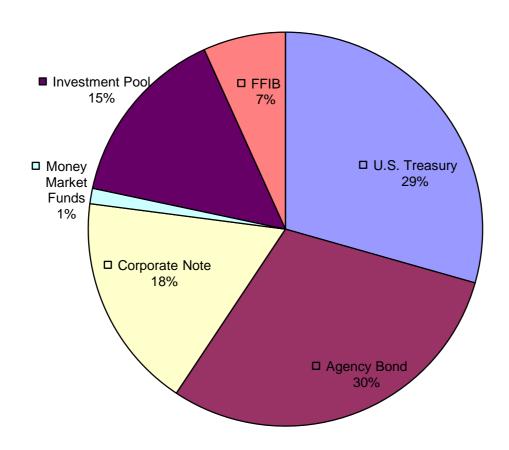

1 | \$338,652.67 | 440,819.62 | 548,533.81   | 625,119.60 | 435,290.21 | \$2,810,709.72 |
|-------------------------------------------|--------------|--------------|------------|--------------|------------|------------|----------------|
| Paid by City - 161 State Confiscated Fund | \$0.00       | \$0.00       | 28,670.13  | -            | -          | -          | \$28,670.13    |
| Paid by 3rd Party                         | 247,027.10   | 307,018.84   | 351,235.21 | 700,279.70   | 365,916.37 | 187,027.52 | \$5,419,439.24 |
|                                           | \$669,320.91 | \$645,671.51 | 820,724.96 | 1,248,813.51 | 991,035.97 | 622,317.73 | \$8,258,819.09 |



### **CITY OF NAPLES**

### QUARTERLY INVESTMENT REPORT

June 2019

### INVESTMENTS BY TYPE\* June 2019 \$110,196,589



|                    | Funds               | Percent of       | Interest      |
|--------------------|---------------------|------------------|---------------|
|                    | <u>in Portfolio</u> | <u>Portfolio</u> | <u>Earned</u> |
| U.S. Treasury      | 33,503,222          | 29%              | 1.50%         |
| Agency Bond        | 34,082,410          | 30%              | 1.91%         |
| Corporate Note     | 18,437,328          | 18%              | 1.29%         |
| Money Market Funds | 291,883             | 1%               | 1.73%         |
| Investment Pool    | 16,439,270          | 15%              | 2.22%         |
| FFIB               | 7,442,477           | 7%               | 1.84%         |
|                    | \$110,196,589       | 100%             |