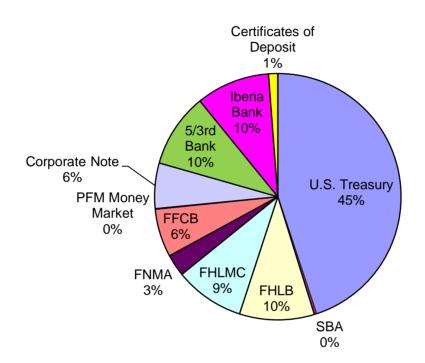

|
| TOTAL PAID BY THE CITY | \$495,935.15 | \$598,804.57 | \$517,917.58 | \$619,597.52  | \$632,609.71 | \$2,864,864.53                            |

\* Paid by the City's third party administrator on behalf of the City of Naples

| Paid by City      | \$401,249.12 | \$374,927.63 | \$335,480.64 | \$434,240.50 | \$328,702.29 | \$1,874,600.18 |
|-------------------|--------------|--------------|--------------|--------------|--------------|----------------|
| Paid by 3rd Party | \$94,686.03  | \$223,876.94 | \$182,436.94 | \$185,357.02 | \$303,907.42 | \$990,264.35   |
|                   | \$495,935.15 | \$598,804.57 | \$517,917.58 | \$619,597.52 | \$632,609.71 | \$2,864,864.53 |

# QUARTERLY INVESTMENT REPORT

September 30, 2013

### INVESTMENTS BY TYPE\* September 2013

### \$86,345,360



|                         | Funds        | Percent of       | Interest |
|-------------------------|--------------|------------------|----------|
|                         | in Portfolio | <u>Portfolio</u> | Earned   |
| U.S. Treasury           | 38,983,806   | 45%              | 0.33%    |
| SBA                     | 262,437      | 0%               | 0.14%    |
| FHLB                    | 8,501,714    | 10%              | 0.64%    |
| FHLMC                   | 7,501,112    | 9%               | 0.31%    |
| FNMA                    | 2,500,000    | 3%               | 0.51%    |
| FFCB                    | 5,500,000    | 6%               | 0.65%    |
| PFM Money Market        | 59,788       | 0%               | 0.19%    |
| Corporate Note          | 5,178,519    | 6%               | 0.68%