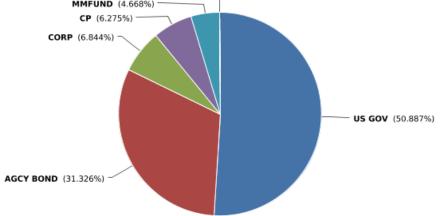

| 59,788       | 0%               | 0.19%    |
| Corporate Note          | 5,178,519    | 6%               | 0.68%    |
| 5/3rd Bank              | 8,429,900    | 10%              | 0.00%    |
| Iberia Bank             | 8,383,181    | 10%              | 0.39%    |
| Certificates of Deposit | 1,044,903    | 1%               | 0.60%    |
|                         | \$86,345,360 | 100%             |          |

\*The information contained herein is an unaudited, interim statement subject to adjustment.

\*\*Fifth Third and Iberia are Qualified Public Depositories and fully collateralized in accordance with Florida State Statute 280.



### City of Naples AGG (34589)

### Security Type GASB 40 As of 09/30/2013 Dated: 10/08/2013 Return to Table of Contents CASH (0.000%) MMFUND (4.668%)



Chart calculated by: Market Value + Accrued

| Identifying<br>Secury Type         Current Unit<br>Prace/<br>Secury Type         Effective Maturity<br>Final Maturity         Book Yield         Book Value         Accrued Balance         Market Value + Accrued<br>Databal           Secury Type         2500,0000         0228/2014         0.214         2.500,037.66         535.22         2.502,552.22           US TREASURY NB         2.000,0000         031/2014         0.22         2.000,287.65         13.74         2.001,883.74           US TREASURY NB         2.000,0000         033/2014         0.23         2.000,281.65         1.263.59         2.003,523.59           US TREASURY NB         2.000,0000         0630/2014         0.233         2.000,081.81         220.99         2.002,880.99