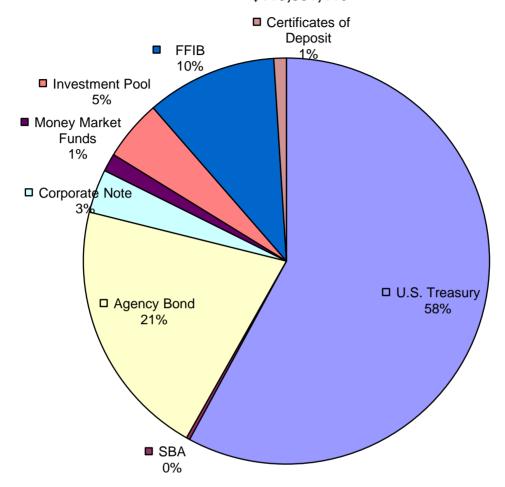

| \$0.00       | \$0.00           | \$0.00                   | 28,670.13             | -            | \$28,670.13                                                    |
| Paid by 3rd Party                                        | \$185,357.02          | \$307,599.27 | \$247,027.10     | \$307,018.84             | 351,235.21            | 245,126.57   | <b>\$1,643,364.01</b>                                          |
|                                                          | \$619,597.52          | \$636,370.71 | \$669,320.91     | \$645,671.51             | 820,724.96            | 315,729.13   | \$3,707,414.74                                                 |



### **CITY OF NAPLES**

### QUARTERLY INVESTMENT REPORT

December 2016

## INVESTMENTS BY TYPE\* December 2016 \$113,831,446



|                         | Funds               | Percent of       | Interest      |
|-------------------------|---------------------|------------------|---------------|
|                         | <u>in Portfolio</u> | <u>Portfolio</u> | <u>Earned</u> |
| U.S. Treasury           | 67,268,952          | 58%              | 0.91%         |
| SBA                     | 312,552             | 0%               | 0.90%         |
| Agency Bond             | 24,769,607          | 21%              | 0.92%         |
| Corporate Note          | 2,818,211           | 3%               | 1.29%         |
| Money Market Funds      | 504,133             | 1%               | 0.01%         |
| Investment Pool         | 5,502,336           | 5%               | 0.83%         |
| FFIB                    | 11,87