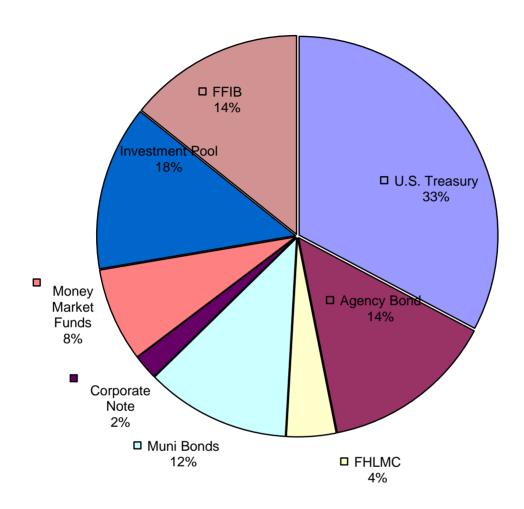

|
| 21V25 Phase I South Beach Outfall                  | 0          | 11,734,110  | 4,612,251   | 39%             |
| 21V26 Phase II North Beach Outfall                 | 0          | 160,000     | 0           | 0%              |
| 20Z08 Camera Infrastructure                        | 0          | 134,579     | 134,579     | 100%            |
| TOTAL ONE CENT SALES TAX                           | 1,725,000  | 17,707,146  | 5,889,871   | 33%             |
| TOTAL ALL CAPITAL PROJECTS                         | 83,950,895 | 128,559,274 | 29,489,116  | 23%             |

Note: differences between the Operating Fund totals and the totals on this report are encumbrances.



### **CITY OF NAPLES**

### QUARTERLY INVESTMENT REPORT

March 2023

### INVESTMENTS BY TYPE\* March 2023 \$188,244,504



|                    | Funds               | Percent of       | Interest      |
|--------------------|---------------------|------------------|---------------|
|                    | <u>in Portfolio</u> | <u>Portfolio</u> | <u>Earned</u> |
| U.S. Treasury      | 63,563,163          | 33%              | 1.50%         |
| Agency Bond        | 28,457,718          | 14%              | 1.63%         |
| FHLMC              | 7,556,821           | 4%               | 1.94%         |
| Muni Bonds         | 22,148,808          | 12%              | 1.94%         |
| Corporate Note     | 1,924,440           | 2%               | 1.78%         |
| Money Market Funds | 12,506,076          | 8%               | 1.27%         |
| Investment Pool    | 25,234,244          | 13%              | 1.80%