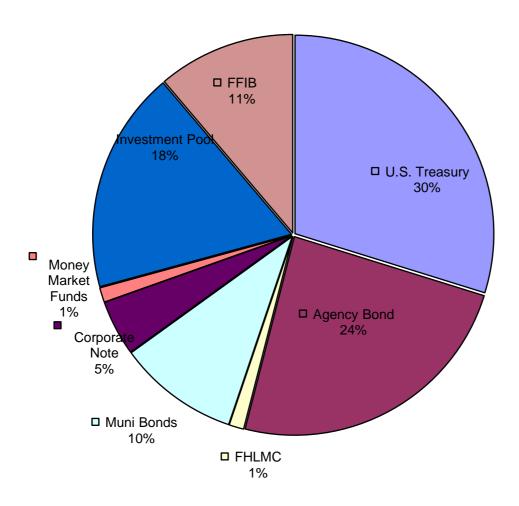

| 15,026,600 | 16,361,549 | 5,090,182            | 31%            |
|                                                                                        | ,,-30      | ,,- 10     | 3,000,.02            | 2.70           |
| TOTAL ALL CAPITAL PROJECTS                                                             | 57,598,588 | 85,167,794 | 40,526,456           | 48%            |
| IOTAL ALL CAPITAL PROJECTS                                                             | 31,300,000 | 03,107,734 | 40,320,430           | 40 70          |

Note: differences between the Operating Fund totals and the totals on this report are encumbrances.



### **CITY OF NAPLES**

### QUARTERLY INVESTMENT REPORT

March 2022

### INVESTMENTS BY TYPE\* March 2022 \$167,409,605



|                    | Funds               | Percent of       | Interest      |
|--------------------|---------------------|------------------|---------------|
|                    | <u>in Portfolio</u> | <u>Portfolio</u> | <b>Earned</b> |
| U.S. Treasury      | 51,575,395          | 30%              | 1.50%         |
| Agency Bond        | 42,158,354          | 24%              | 1.63%         |
| FHLMC              | 1,999,181           | 1%               | 1.94%         |
| Muni Bonds         | 16,498,849          | 10%              | 1.94%         |
| Corporate Note     | 5,884,706           | 5%               | 1.78%         |
| Money Market Funds | 322,663             | 1%               | 1.27%         |
| Investment Pool    | 30,245,916          | 18%              | 1.80%