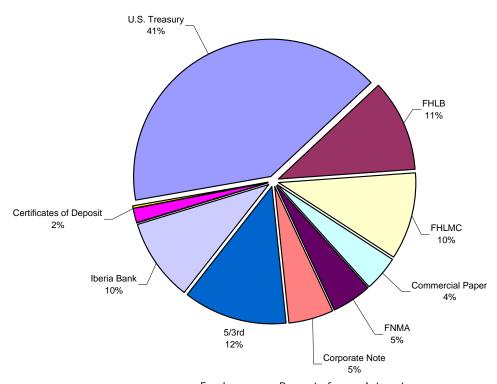

#### **INVESTMENT REPORT**

The investments and cash for the City total \$95,722,766. They are in compliance with the Investment Policy. An in depth analysis and review of the portfolio will be given by Cutwater Asset Management in May.