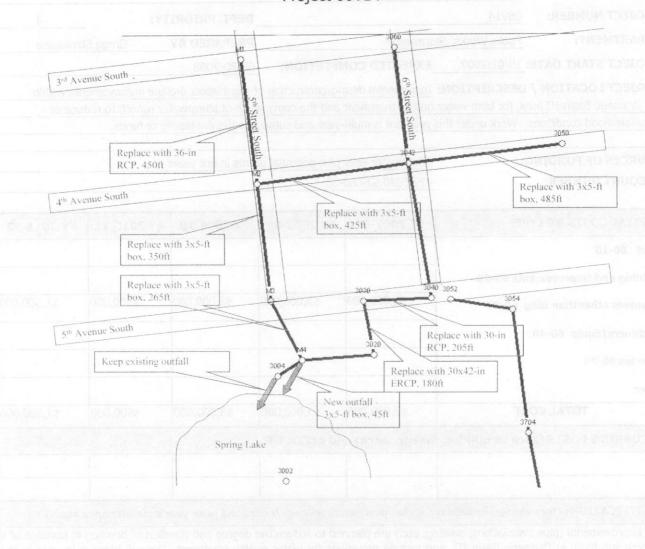

|                                                           |  |

#### Basin III improvement locations Project 06V14





| NEW / ADDITIONAL                                                                                                                                                                                                    |                                                                                                       | ○ REPLACEMENT                                                                                                           |                                                                                                                |                                                                                             | CARRYFORWARD                                                                                   |