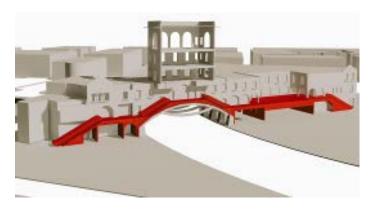

To this end, a shorter term solution is being evaluated by the City Staff as well as Collier County and the Florida Department of Transportation, which would provide an at-grade pedestrian crossing protected by stop lights, as shown below. For a relatively minor investment this project could potentially "jump start" development at "Four Corners."

#### **Proposed Short Term Pedestrian Crosswalk with New Traffic Lights**