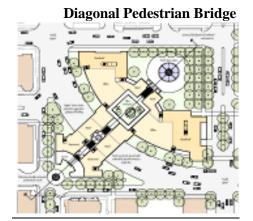

#### **Four Corners**

The Four Corners Design Competition in 2006 generated enormous interest and excitement. Two designs were selected of the seventy-one entries. A display of the of the entries was hosted by the von Liebig Art center and the public voted on a very dramatic design as the People's Choice while the jury of urban design and planning professionals made a separate selection.

In recognition, in part, for his leadership of this competition, Chet Hunt, CRA Manager, was awarded the Achievement in Excellence Award by the Southwest Florida Chapter of the American Institute of Architects (AIA).

#### PEOPLE'S CHOICE

#### **JURY'S CHOICE**

#### **Section through Boulevard**

An ad hoc Four Corners Committee of local architects an engineers have volunteered to develop more detailed designs built on the "Jury's Choice" that will be included in the CRA Plan Update due to be completed in May of 2008.

The central challenge addressed by both designs is how to create a comfortable, protected flow of pedestrians across Route U.S. 41-9<sup>th</sup> Street South along the north side of 5<sup>th</sup>Ave South. This area is now occupied by vacant lots and vacant buildings. Allowing this easterly flow of pedestrian traffic will greatly enhance the prospects for new commercial development.

To this end, a shorter term solution is being evaluated by the City Staff as well as Collier County and the Florida Department of Transportation, which would provide an at-grade pedestrian crossing protected by stop lights, as shown below. For a relatively minor investment this project could potentially "jump start" development at "Four Corners."

#### **Proposed Short Term Pedestrian Crosswalk with New Traffic Lights**