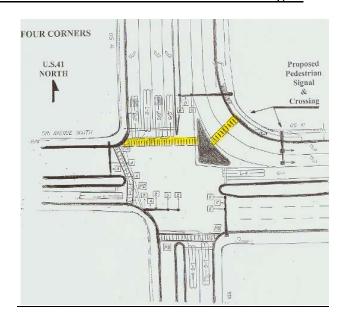

The central challenge addressed by both designs is how to create a comfortable, protected flow of pedestrians across Route U.S. 41-9<sup>th</sup> Street South along the north side of 5<sup>th</sup>Ave South. This area is now occupied by vacant lots and vacant buildings. Allowing this easterly flow of pedestrian traffic will greatly enhance the prospects for new commercial development.

To this end, a shorter term solution is being evaluated by the City Staff as well as Collier County and the Florida Department of Transportation, which would provide an at-grade pedestrian crossing protected by stop lights, as shown below. For a relatively minor investment this project could potentially "jump start" development at "Four Corners."

#### **Proposed Short Term Pedestrian Crosswalk with New Traffic Lights**