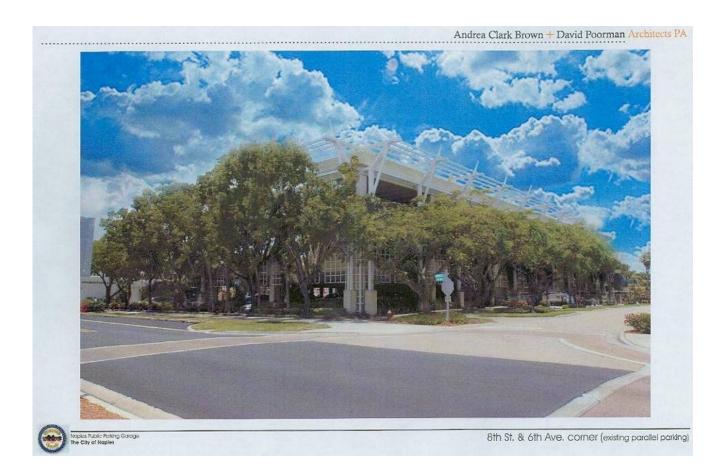

In 1998, a free parking garage was built on the first of these three sites at 4<sup>th</sup> Avenue South and 8<sup>th</sup> Street South.

A design contract for a second garage at 6<sup>th</sup> Avenue South and 8<sup>th</sup> Street South was awarded to the same architectural firm that designed the existing garage. The new garage will have many of the same architectural features as the original design, but the designers will also evaluate many "green" features for potential inclusion in the project such as solar panels and a stormwater cistern system.

The garage is scheduled to be ready for parking in December 2008.