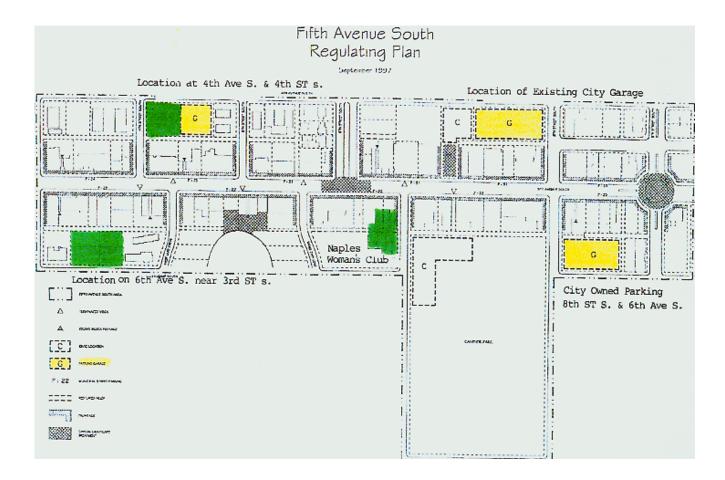

#### **New Parking Garage**

In the original Duany CRA Plan, three sites were identified for constructing parking garages:

- Northeast corner of 4<sup>th</sup> Avenue South and 8<sup>th</sup> Street South
- Southwest corner of 6<sup>th</sup> Avenue South and 8<sup>th</sup> Street South
- Mid-block on 4<sup>th</sup> Avenue South between 4<sup>th</sup> and 5<sup>th</sup> Street South

**Note**: The three areas shown in green were additional potential sites suggested in the 5<sup>th</sup> Avenue South Parking Capacity Report prepared in January 2005:

- Northwest Corner of 4th Avenue South and 4th Street South
- 6<sup>th</sup> Avenue South between 3<sup>rd</sup> Street South and West Lake Drive
- The Naples Woman's Club on Park Street