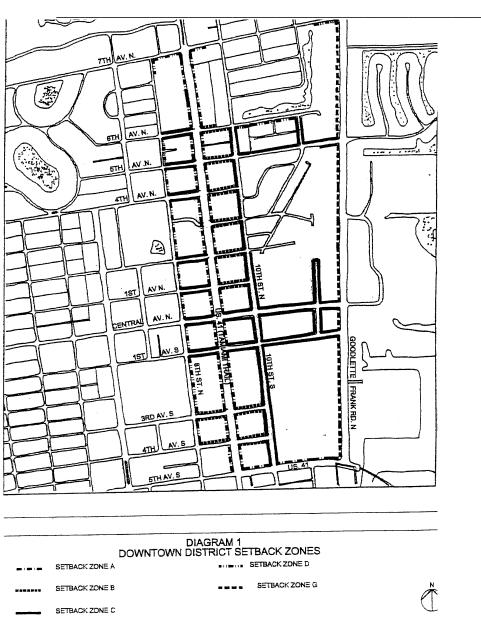

By 1999, the City Council had established the D-Downtown Zoning District as shown on the map below with its 5 setback zones. D-Downtown is a more concentrated district within the Redevelopment Area. This zoning district continues to be the area of significant focus for the CRA and other City of Naples Residents.