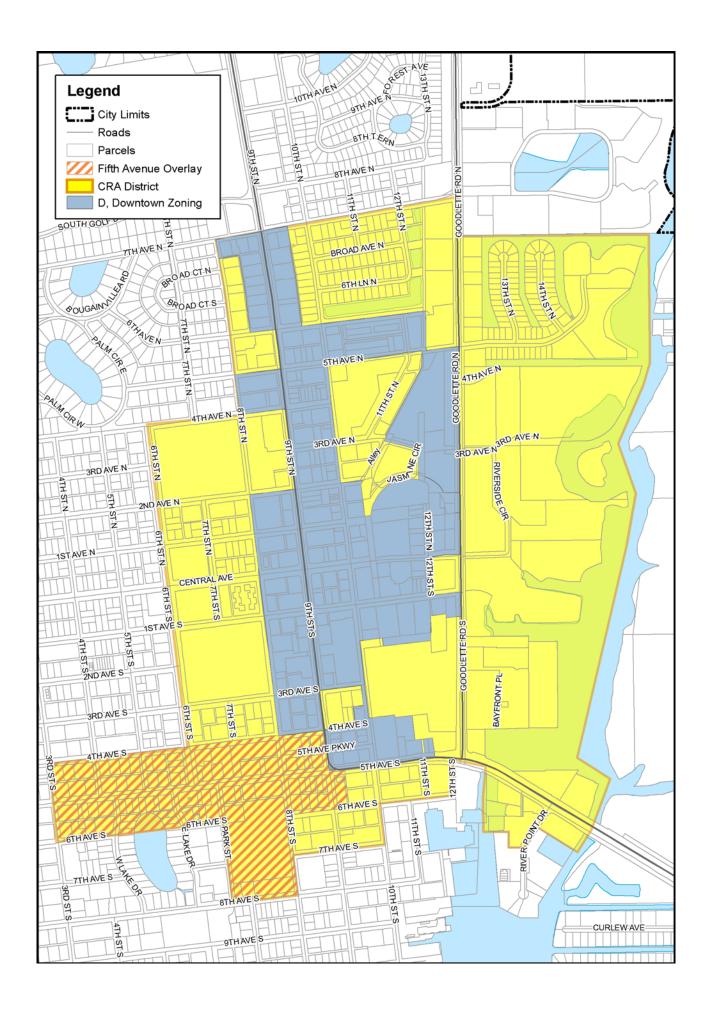

Of most concern to the RTF was the Redevelopment Area: bounded on the north by  $7^{th}$  Avenue North, on the east by the Gordon River, an on the south by  $6^{th}$  Avenue South, and on the west by  $3^{rd}$  Street South. The boundaries of the CRA remain as they were initially established as shown in the CRA Boundary Map below.

#### CRA DISTRICT BOUNDARY MAP

The CRA was eventually established by City Council on January 5, 1994. The CRA members quickly collaborated to create the Community Redevelopment Plan which was developed by the noted "New Urbanist" Andres Duany. The plan was approved by City Council less than 5 months later on May 18, 1994. Efforts were well underway to preserve the distinctive beauty and charm that were already the hallmarks of the City of Naples.

By 1999, the City Council had established the D-Downtown Zoning District as shown on the map below with its 5 setback zones. D-Downtown is a more concentrated district within the Redevelopment Area. This zoning district continues to be the area of significant focus for the CRA and other City of Naples Residents.