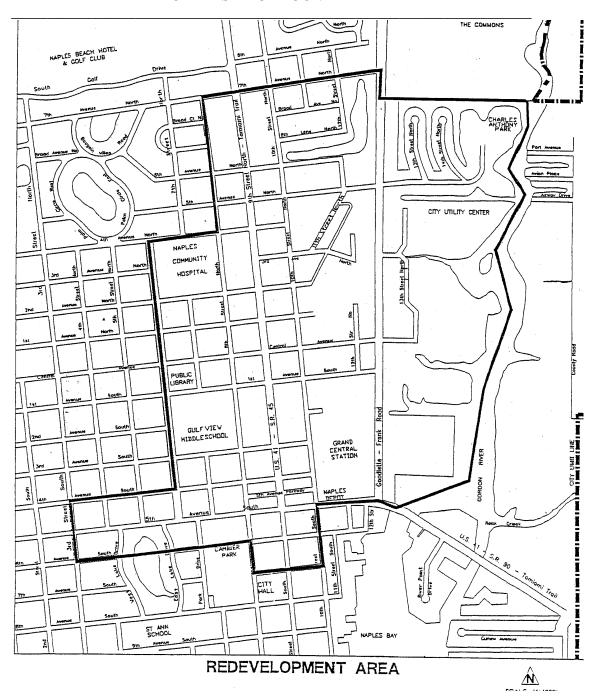

Of most concern to the RTF was the Redevelopment Area: bounded on the north by  $7^{th}$  Avenue North, on the east by the Gordon River, an on the south by  $6^{th}$  Avenue South, and on the west by  $3^{rd}$  Street South. The boundaries of the CRA remain as they were initially established as shown in the CRA Boundary Map below.

#### CRA DISTRICT BOUNDARY MAP

The CRA was eventually established by City Council on January 5, 1994. The CRA members quickly collaborated to create the Community Redevelopment Plan which was developed by the noted "New Urbanist" Andres Duany. The plan was approved by City Council less than 5 months later on May 18, 1994. Efforts were well underway to preserve the distinctive beauty and charm that were already the hallmarks of the City of Naples.