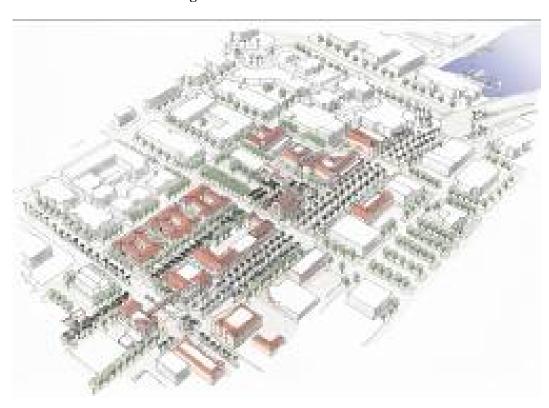

#### **Four Corners**

The Four Corners Design Competition in 2006 generated enormous interest and excitement. Two designs were selected of the seventy-one entries. A display of the of the entries was hosted by the von Liebig Art center and the public voted on a very dramatic design as the People's Choice while the jury of urban design and planning professionals made a separate selection.

#### **Section through Boulevard**

An ad hoc Four Corners Committee of local architects an engineers have volunteered to develop more detailed designs built on the "Jury's Choice" that will be included in the CRA Plan Update due to be completed in May of 2008.

The central challenge addressed by both designs is how to create a comfortable, protected flow of pedestrians across Route U.S. 41-9<sup>th</sup> Street South along the north side of 5<sup>th</sup>Ave South. This area is now occupied by vacant lots and vacant buildings. Allowing this easterly flow of pedestrian traffic will greatly enhance the prospects for new commercial development.