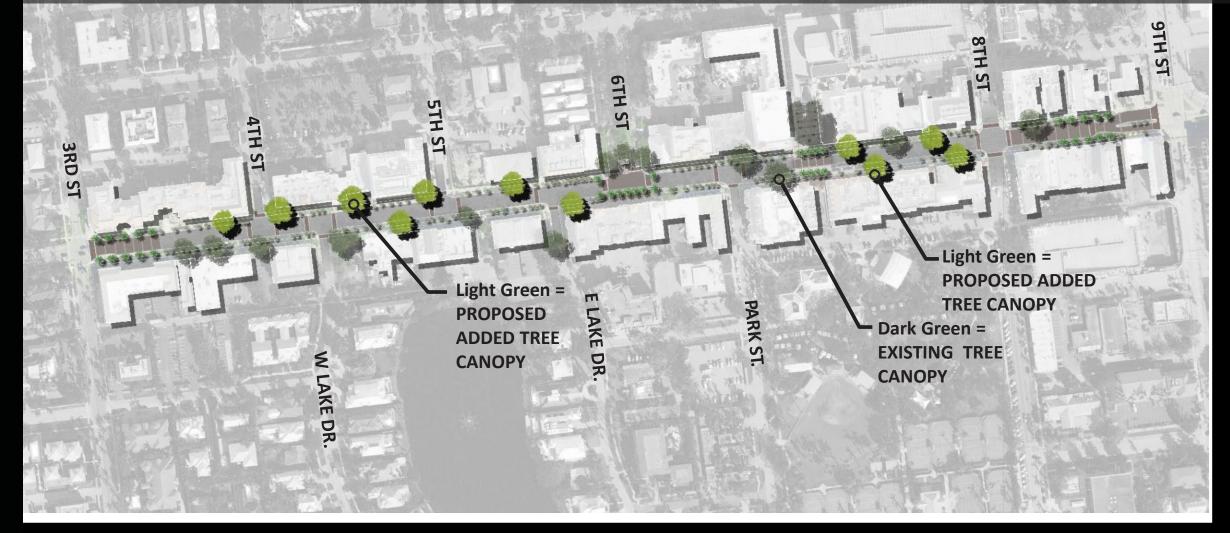

### **PROPOSED:**

SHADE CANOPY OVERVIEW: Strong Input: More Shade! (increasing the pattern of canopy trees in conjunction with palms as a rhythm.