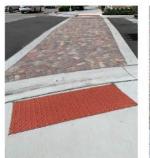

# PAVING MATERIALS: EXISTING

STEP STRIPS & CONNECTION TO SIDEWALK ARE INCONSISTENT

INCONSISTENT CROSSWALK TREATMENTS, OFTEN ON EACH SIDE OF A GIVEN CROSSING!

ADA
COMPLIANCE &
UNIFORMITY

# TYPICAL CROSSING: FLUSH LANDING

Manufacturer: QCP Model: QR-CE3012P QR-CE3030P QR-CE3036P Color: Latte