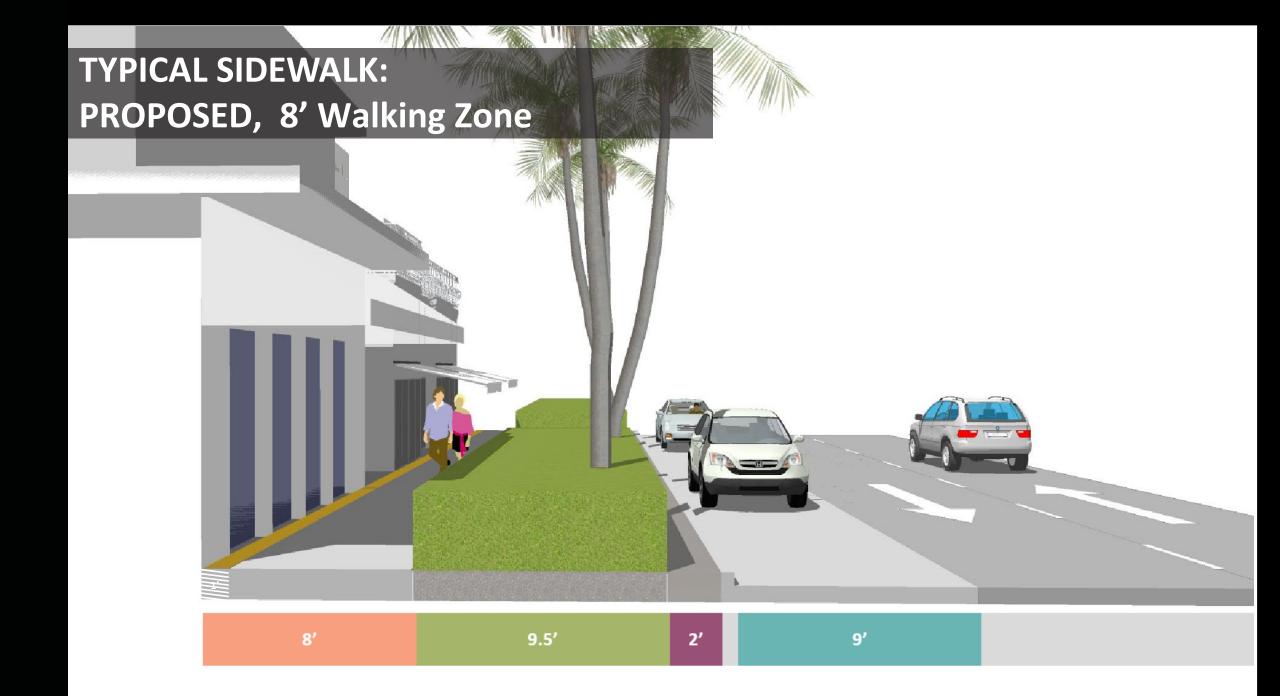

Oct, 15.

## Step 2 - Oct 28: Review & Focus with CRAAB

Present findings, confirm goals and initial direction

Step 3 - Dec 2: Draft Conceptual Designs Present initial concepts to CRA Board; prototype plans, sections and proposed materials.

Draft cost magnitudes.

Step 4 – Mar 2: Deliver Final Concepts Present to CRA Board, including order of magnitude costs, final report due by end of February 2020.

















- Identify gateways and sub-area definition
- Recommend sidewalk area spatial allocation to balance needs
- Unify hardscape materials, intersections and ADA treatments
- Simplify landscape materials for comfort, beauty and maintenance
- Enhancing and engaging Sugden Plaza as a more active place
- Provide input on lighting, site furnishings and other observed issues















8' 5.5' 4' 2' 9'





9.5'

### **PROPOSED:**

SHADE CANOPY OVERVIEW: Strong Input: More Shade! (increasing the pattern of canopy trees in conjunction with palms as a rhythm.









# PAVING MATERIALS: EXISTING

Numerous materials.

### Highly Varied:

- Visual Appearance
- Types of Materials
- Quality of Material
- Construction / Durability
- Maintenance / Upkeep
- Existing Age / Wear & Tear



# PAVING MATERIALS: EXISTING

STEP STRIPS & CONNECTION TO SIDEWALK ARE INCONSISTENT

INCONSISTENT CROSSWALK TREATMENTS, OFTEN ON EACH SIDE OF A GIVEN CROSSING!

ADA
COMPLIANCE &
UNIFORMITY



































### HARDSCAPE PALETTE



Manuf.: DC Kerchoff Type: Cast Stone Paver Color: Rico Finish: Acid Wash



**DINING AREA 24X24 PAVER** 

> Manuf.: DC Kerchoff Type: Cast Stone