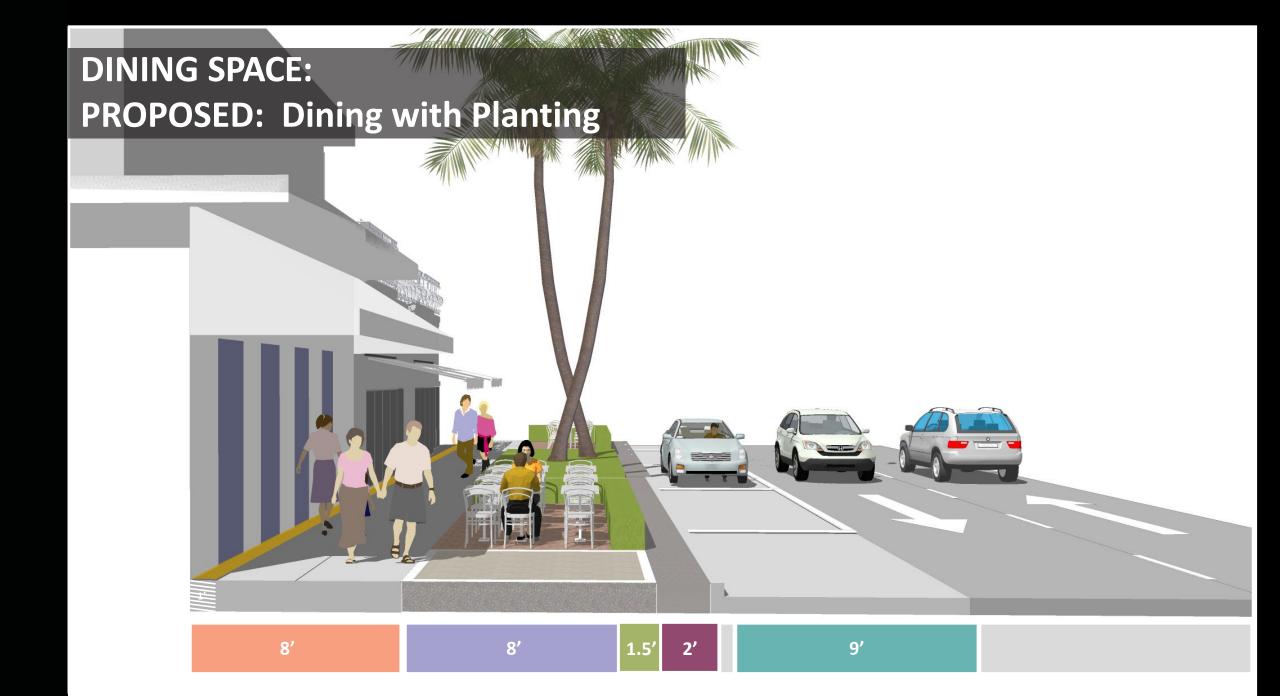

### **PROPOSED:**

SHADE CANOPY OVERVIEW: Strong Input: More Shade! (increasing the pattern of canopy trees in conjunction with palms as a rhythm.