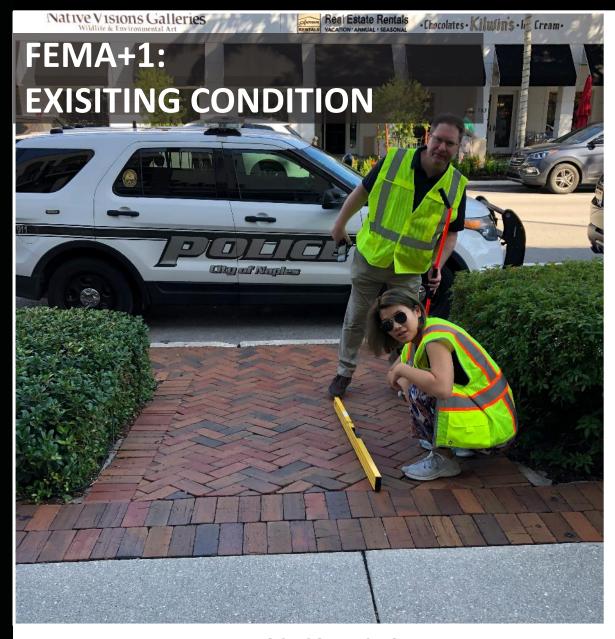

# PAVING MATERIALS: EXISTING

STEP STRIPS & CONNECTION TO SIDEWALK ARE INCONSISTENT

INCONSISTENT CROSSWALK TREATMENTS, OFTEN ON EACH SIDE OF A GIVEN CROSSING!

ADA
COMPLIANCE &
UNIFORMITY