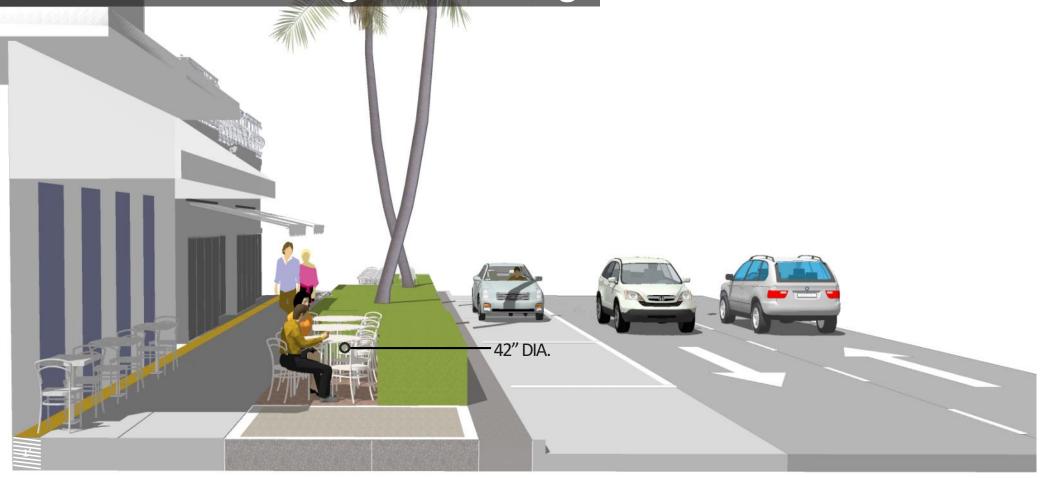

### **PROPOSED:**

SHADE CANOPY OVERVIEW: Strong Input: More Shade! (increasing the pattern of canopy trees in conjunction with palms as a rhythm.