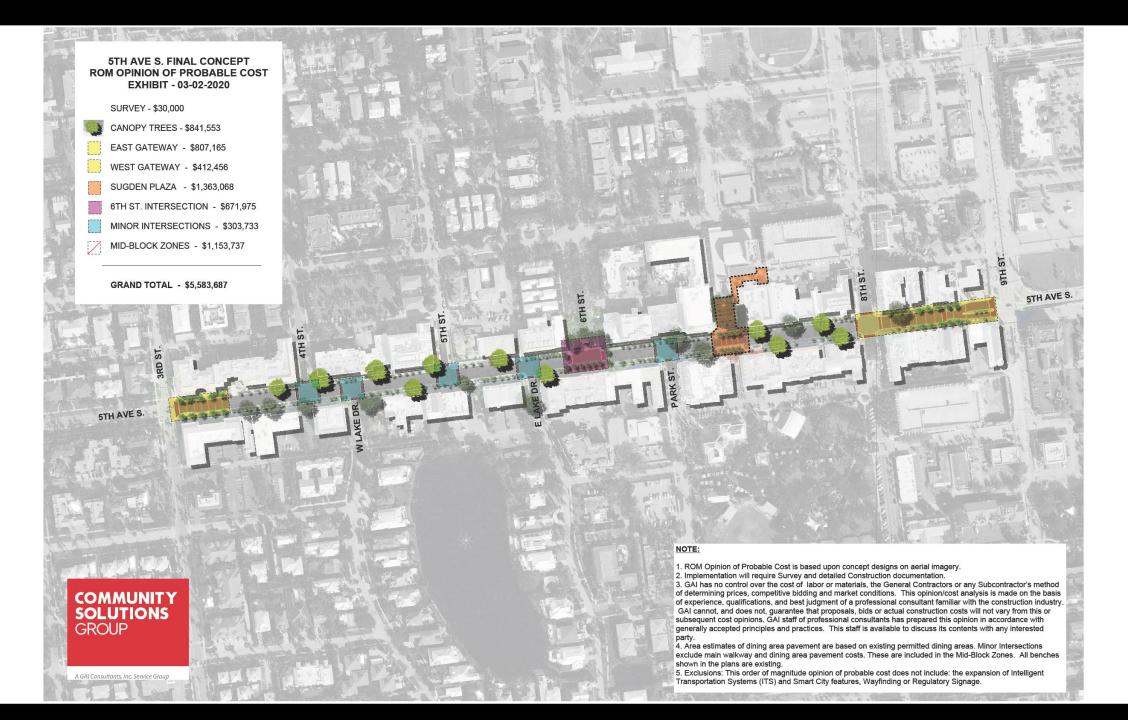

Draft cost magnitudes.

Step 4 – Mar 2: Deliver Final Concepts Present to CRA Board, including order of magnitude costs, final report due by end of February 2020.

- Identify gateways and sub-area definition
- Recommend sidewalk area spatial allocation to balance needs
- Unify hardscape materials, intersections and ADA treatments
- Simplify landscape materials for comfort, beauty and maintenance
- Enhancing and engaging Sugden Plaza as a more active place
- Provide input on lighting, site furnishings and other observed issues