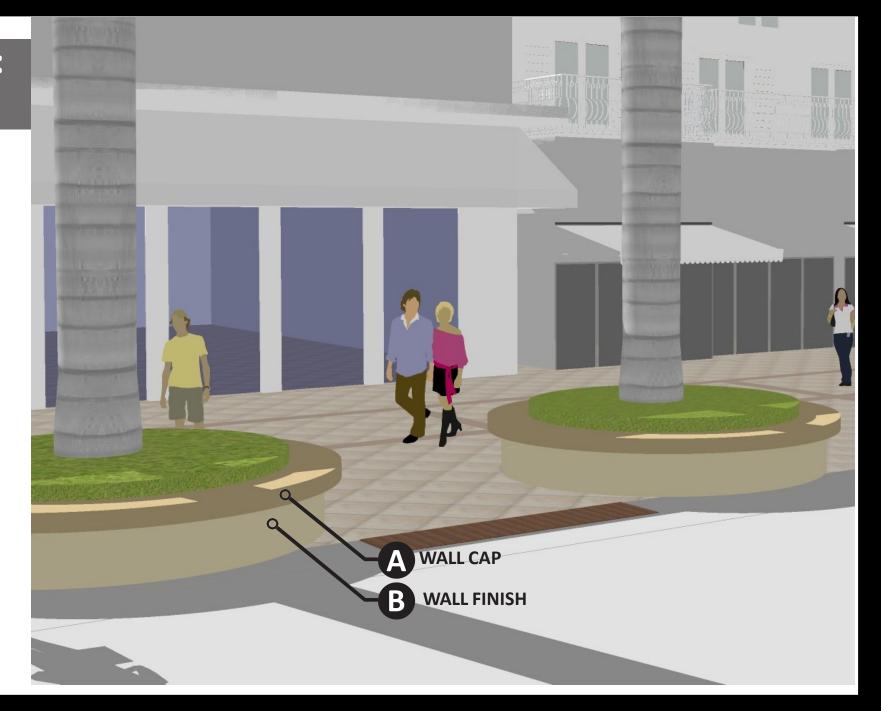

# TYPICAL SEATWALLS: MATERIALS

Manuf.: DC Kerchoff Type: Cast Stone Cap w/ Flat Top Color: Rico Finish: Smooth Texture

INTEGRAL COLOR STUCCO W/ SAND FINISH

Color: Buff