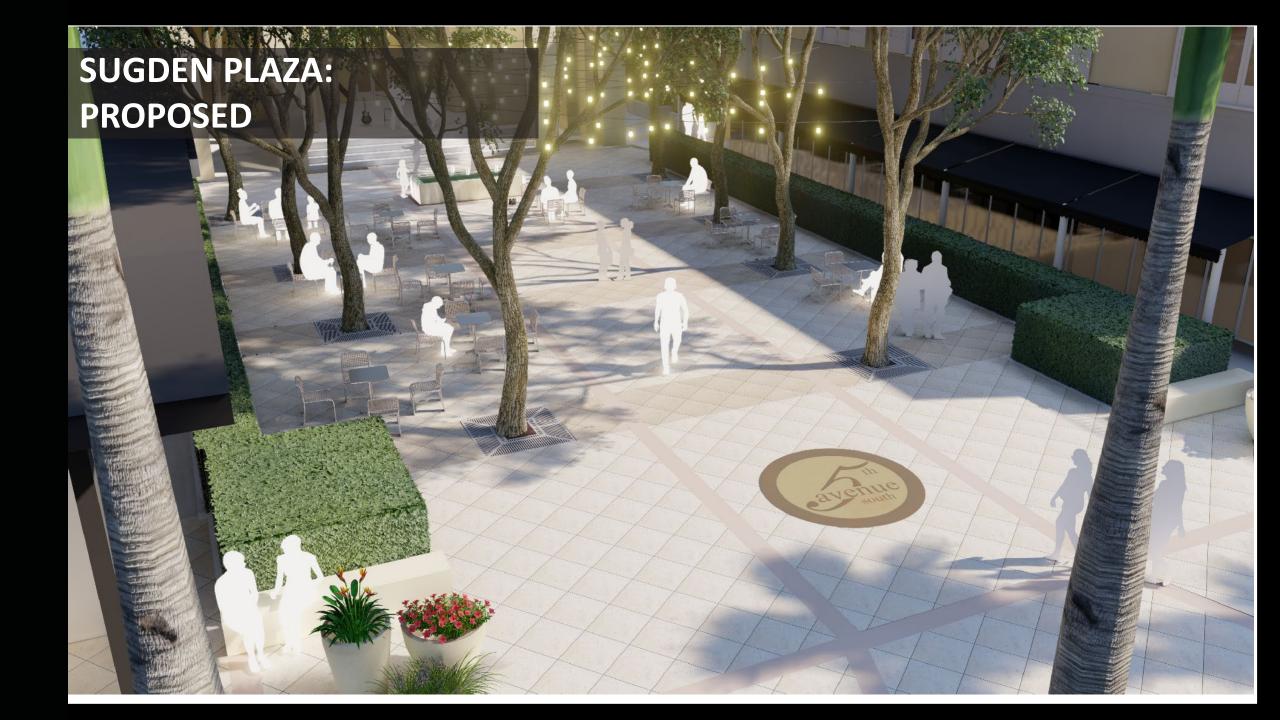

### **PROPOSED:**

SHADE CANOPY OVERVIEW: Strong Input: More Shade! (increasing the pattern of canopy trees in conjunction with palms as a rhythm.