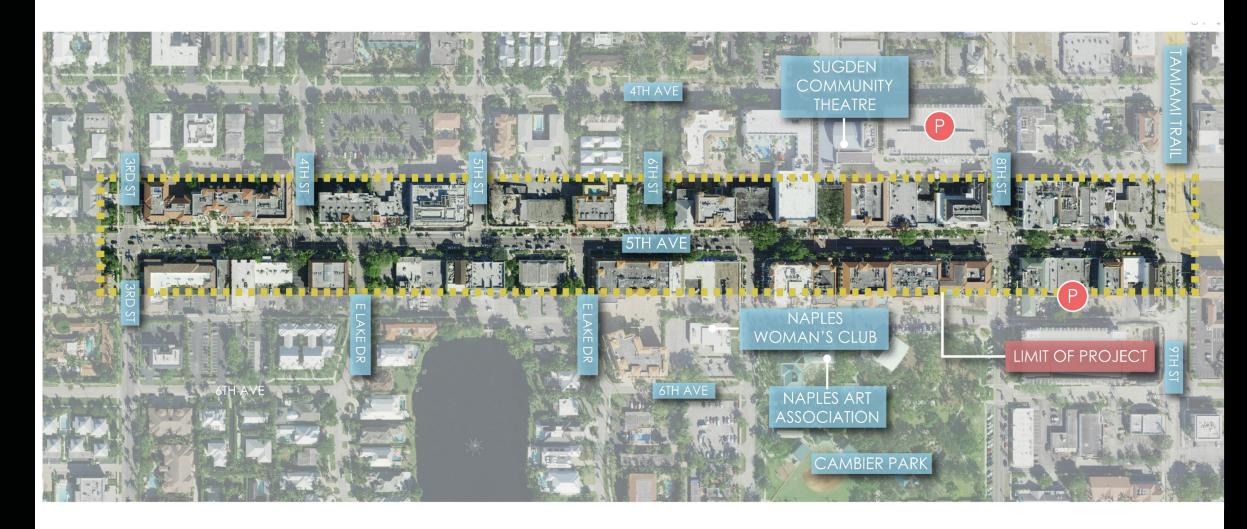

# Our Assignment: 5<sup>th</sup> Avenue Streetscape and Sugden Plaza Concept Design

# Our Assignment: "Polish the Gem" 5th Avenue Streetscape and Sugden Plaza Concept Design

- 1. Materials: landscape, hardscape, site furnishings, lighting, signage, art, etc.
- 2. Programming and Use Areas: walking, biking, dining, retailing, planting, curbside management, parking, etc.
- 3. Technical Solutions: ADA accessibility, FEMA +1, lighting, rideshare drop-off, etc.
- 4. Maintenance & Operations:
  landscape planters, seasonal
  lighting, events, security,
  management coordination, etc.