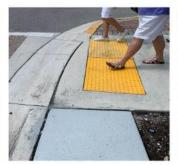

# PAVING MATERIALS: EXISTING

STEP STRIPS & CONNECTION TO SIDEWALK ARE INCONSISTENT

INCONSISTENT CROSSWALK TREATMENTS, OFTEN ON EACH SIDE OF A GIVEN CROSSING!

ADA
COMPLIANCE &
UNIFORMITY

# TYPICAL CROSSING: FLUSH LANDING

Manufacturer: QCP Model: QR-CE3012P QR-CE3030P QR-CE3036P Color: Latte