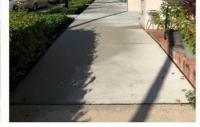

# PAVING MATERIALS: EXISTING

STEP STRIPS & CONNECTION TO SIDEWALK ARE INCONSISTENT

INCONSISTENT CROSSWALK TREATMENTS, OFTEN ON EACH SIDE OF A GIVEN CROSSING!

ADA
COMPLIANCE &
UNIFORMITY