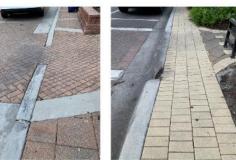

# PAVING MATERIALS: EXISTING

Numerous materials.

### Highly Varied:

- Visual Appearance
- Types of Materials
- Quality of Material
- Construction / Durability
- Maintenance / Upkeep
- Existing Age / Wear & Tear

# PAVING MATERIALS: EXISTING

STEP STRIPS & CONNECTION TO SIDEWALK ARE INCONSISTENT

INCONSISTENT CROSSWALK TREATMENTS, OFTEN ON EACH SIDE OF A GIVEN CROSSING!

ADA
COMPLIANCE &
UNIFORMITY