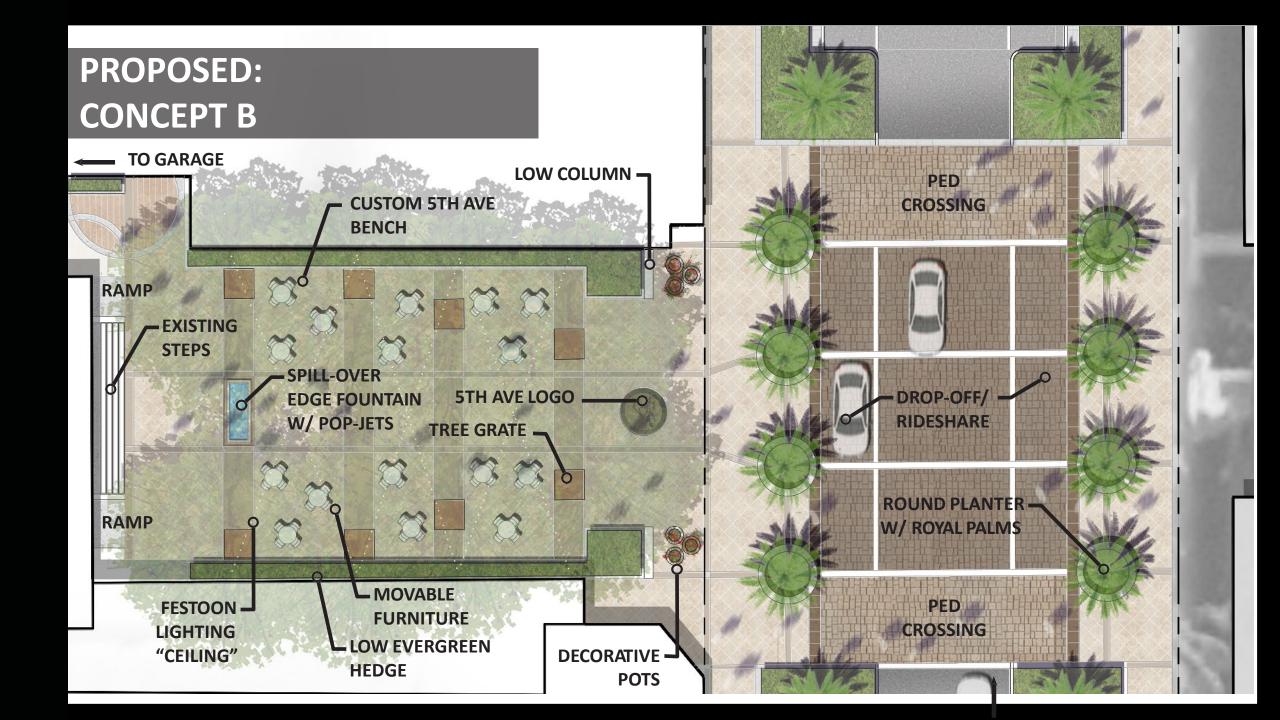

### **PROPOSED:**

SHADE CANOPY OVERVIEW: Strong Input: More Shade! (increasing the pattern of canopy trees in conjunction with palms as a rhythm.