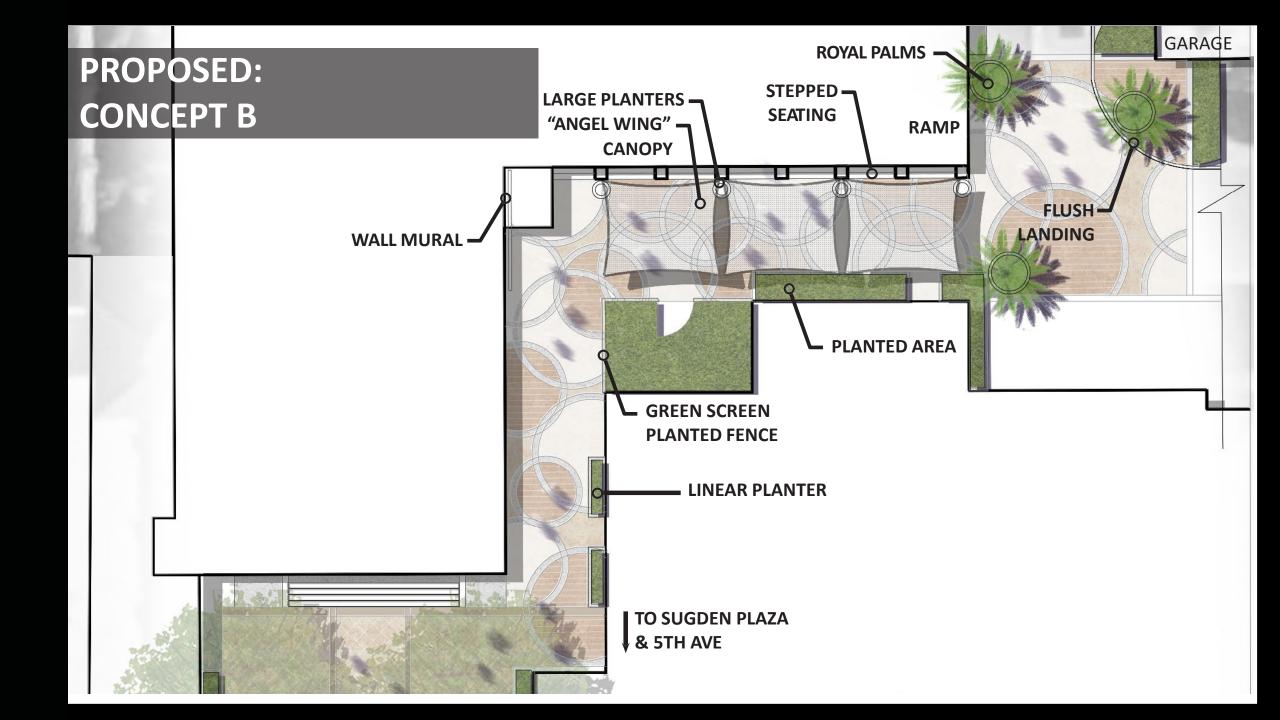

### **PROPOSED:**

SHADE CANOPY OVERVIEW: Strong Input: More Shade! (increasing the pattern of canopy trees in conjunction with palms as a rhythm.