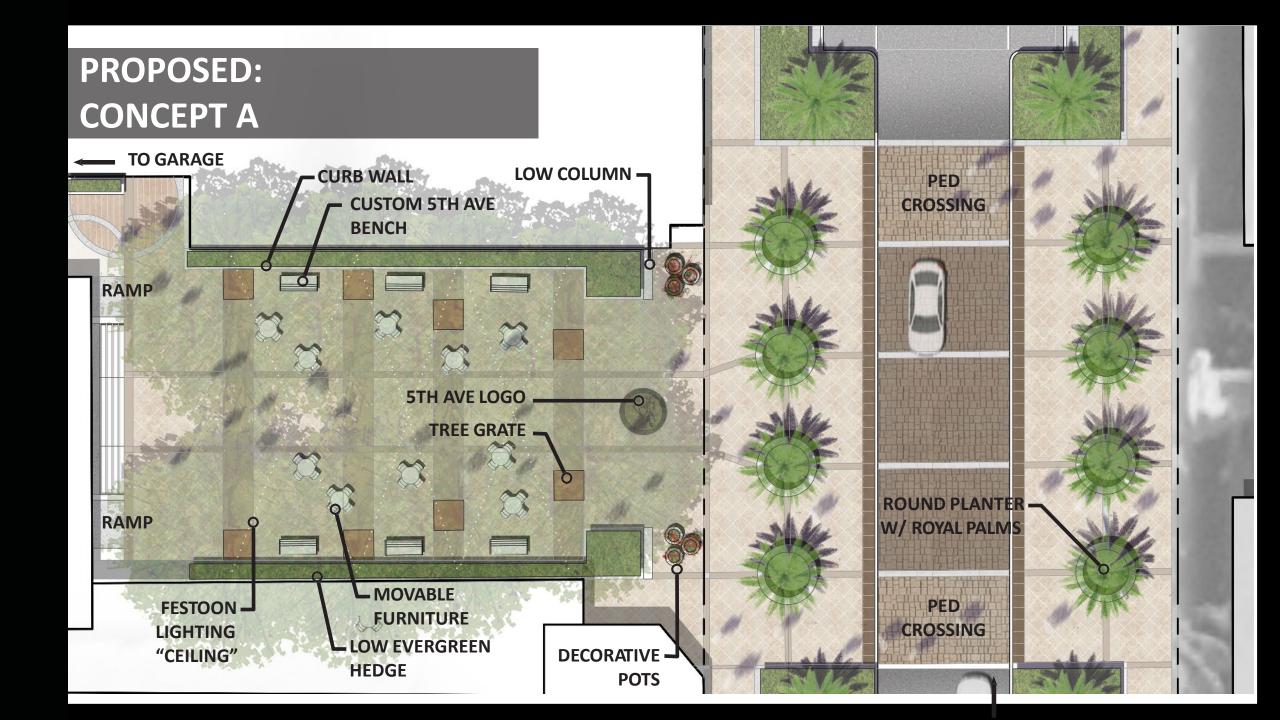

### **PROPOSED:**

SHADE CANOPY OVERVIEW: Strong Input: More Shade! (increasing the pattern of canopy trees in conjunction with palms as a rhythm.