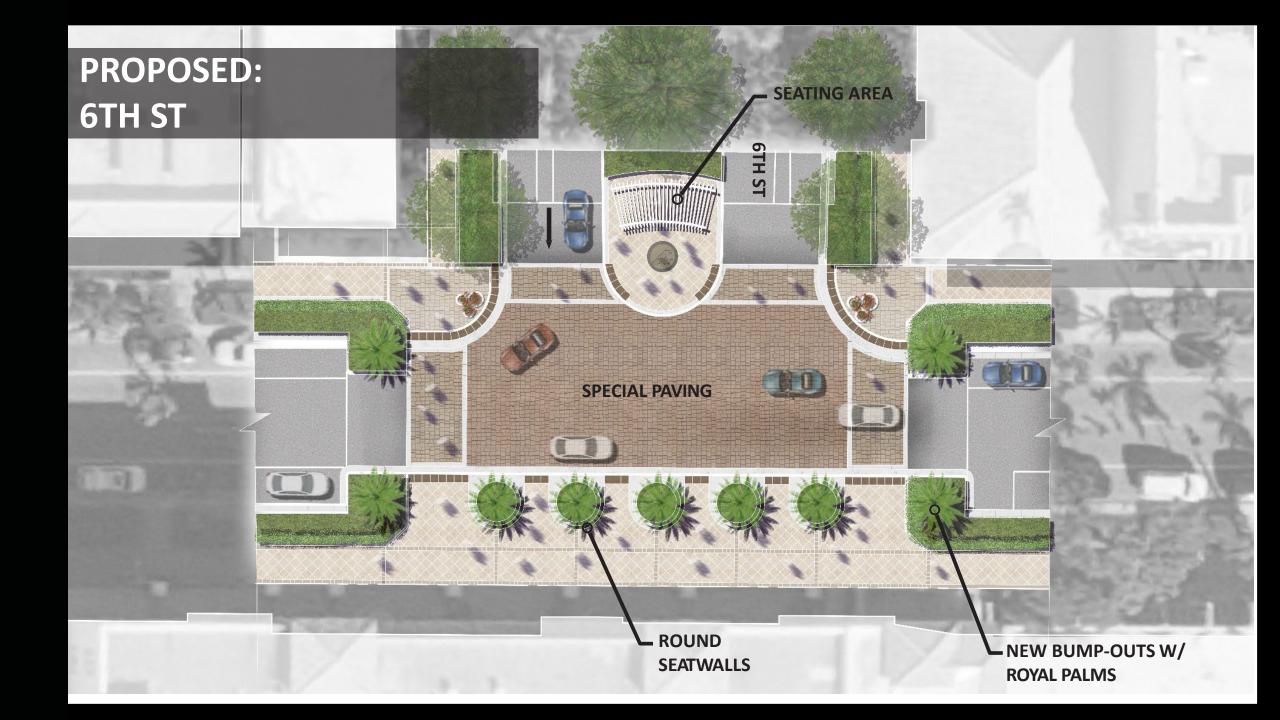

## Specific Addition Design Locations: entrance features at 3rd, 6th and 9th

Streets, pedestrian connections and mini-parks including Merrihue Park, Menefee Park, 4th Ave. connection to Sugden Theatre, the Cultural Corridor between 5th Ave. and Cambier Park