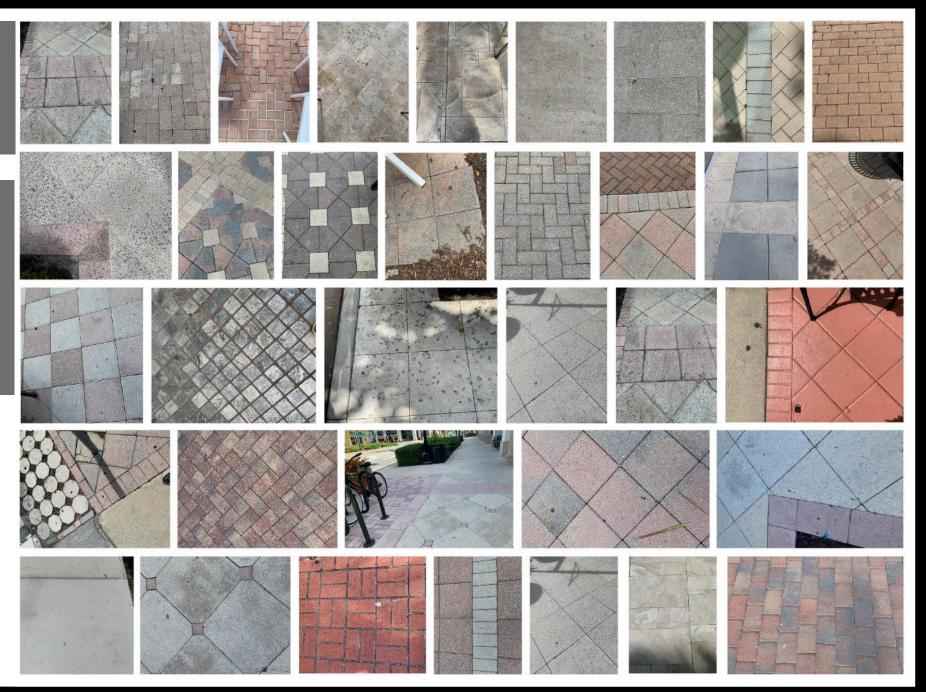

# PAVING MATERIALS: EXISTING

Numerous materials.

### Highly Varied:

- Visual Appearance
- Types of Materials
- Quality of Material
- Construction / Durability
- Maintenance / Upkeep
- Existing Age / Wear & Tear

# PAVING MATERIALS: EXISTING

STEP STRIPS & CONNECTION TO SIDEWALK ARE INCONSISTENT

INCONSISTENT CROSSWALK TREATMENTS, OFTEN ON EACH SIDE OF A GIVEN CROSSING!

ADA
COMPLIANCE &
UNIFORMITY