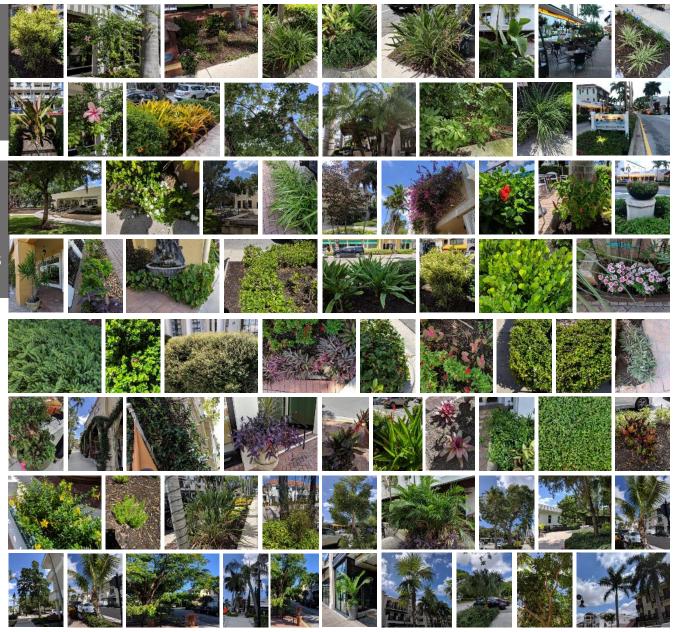

## **LANDSCAPE PALETTE: EXISTING**

Nearly 100 observed plant species.

**Consider visual and** character continuity as well as maintenance

|          | SHRUBS/GROUNDCOVERS  Juniperus conferta    | Blue pacific juniper                  |
|----------|--------------------------------------------|---------------------------------------|
| 2        | Chrysobalanus icaco 'Red Tip'              | Red tip cocoplum                      |
| 3        | Ixora spp.                                 | Ixora                                 |
| 4        | Bougainvillea 'Helen johnson'              | Helen Johnson Bougainvillea           |
| 5        | Rhaphiolepis indica                        | Indian Hawthorn                       |
| 6        | Ficus beniamina                            | Figus bush                            |
| 7        | Dignella caerulea                          | Blueberry Flax Lily                   |
| 8        | Solanum laxum                              | Potato vine                           |
| 9        | Tradescantia pallida                       | Purple heart                          |
| 10       | Jasminum multiflorum                       | Downy Jasmine                         |
| 11       | Pentas lanceolata                          | Pentas                                |
| 12       | Vinca spp.                                 | Periwinkle                            |
| 13       | Bromeliads                                 | Bromeliads                            |
| 14       | Rose sp.                                   | Rose                                  |
| 15       | Podocarpus macrophylla                     | Podocarpus                            |
| 16       | Euphorbia milii                            | Crown of thorns                       |
| 17       | Plumeria spp.                              | Frangipani                            |
| 18       | Costus woodsonii                           | Red button ginger                     |
| 19       | Mandevilla laxa                            | Mandevilla vine/ chilean jasmine      |
| 20       | Bougainvillea spp                          | Bougainvillea                         |
| 21<br>22 | Lantana camara 'Gold Mound'                | Lantana Gold Mound                    |
| 22       | Heliconia acuminata<br>Caladium bicolor    | False bird of paradise                |
| 23       | Figus sp.                                  | Angel wings                           |
| 25       | Phymatosorus scolopendria                  | Ficus                                 |
| 26       | Liriope muscari                            | Monarch fern                          |
| 27       | Philodendron xanadu                        | Lily turf                             |
| 28       | Strobilanthes dveriana                     | Philodendron xanadu                   |
| 29       | kalanchoe tomentosa                        | Purple persian shield                 |
| 30       | Schefflera arboricola 'Variegata'          | Panda plant                           |
| 31       | Crinum augustum 'Queen Emma'               | Variegated Dwarf Umbrella Plant       |
| 32       | Ficus microcarpa 'Green Island'            | Queen Emma lily<br>Green island ficus |
| 33       | Hamelia patens 'compacta'                  | Dwarf firebush                        |
| 34       | Asparagus aethiopicus                      | Asparagus fern                        |
| 35       | Melaleuca viminalis                        | Bottlebrush tree                      |
| 36       | Ixora Taiwanensis                          | Dwarf ixora                           |
| 37       | Strelitzia reginae                         | Orange bird of paradise               |
| 38       | Asparagus densiflorus 'Myers'              | Foxtail fern                          |
| 39       | Ruellia simplex                            | Mexican petunia                       |
| 40       | Tradescantia zebrina                       | Inch Plant                            |
| 41<br>42 | Strelitzia nicolai                         | White bird of paradise                |
|          | Schefflera arboricola                      | Green arboricola                      |
| 43<br>44 | Codiaeum variegatum 'Petra'<br>Ficus Vrata | Croton 'Petra'                        |
| 45       | Crossandra infundibuliformis               | Fiddle-leaf fig tree                  |
| 46       | Buxus microphylla                          | Crossandra                            |
| 47       | Sedum sp.                                  | Boxwood                               |
|          |                                            |                                       |

## **LANDSCAPE PALETTE: PROPOSED**

40 recommended plant species.

Strengthened visual & character continuity as well as simplified maintenance