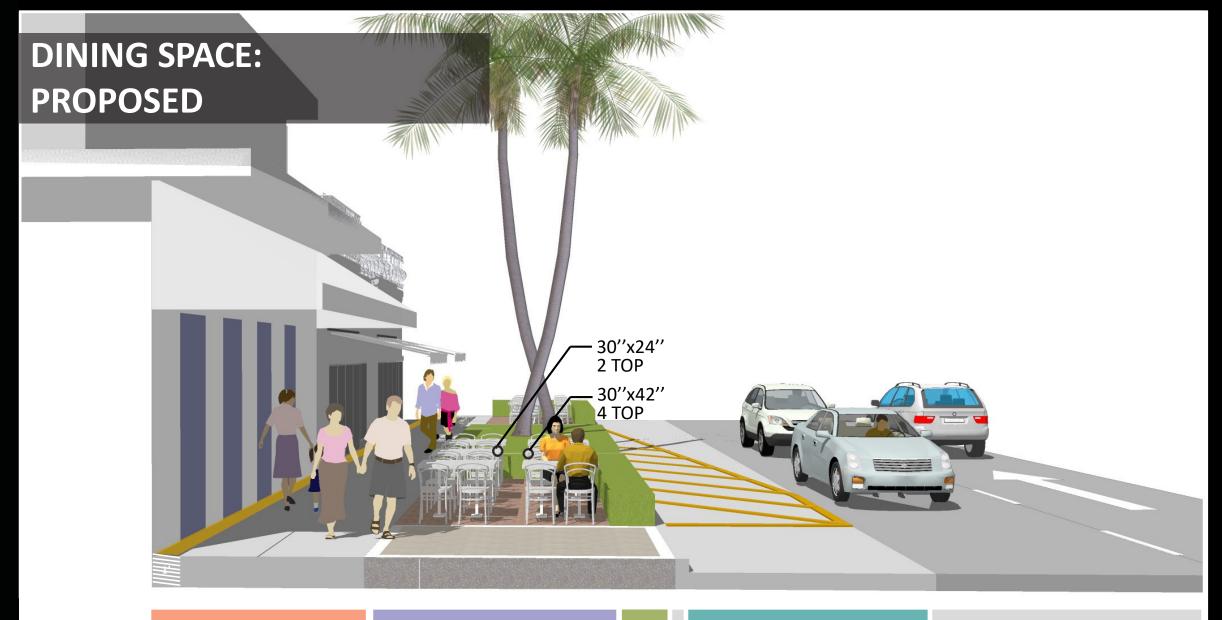

### **PROPOSED:**

SHADE CANOPY OVERVIEW: Strong Input: More Shade! (increasing the pattern of canopy trees in conjunction with palms as a rhythm.