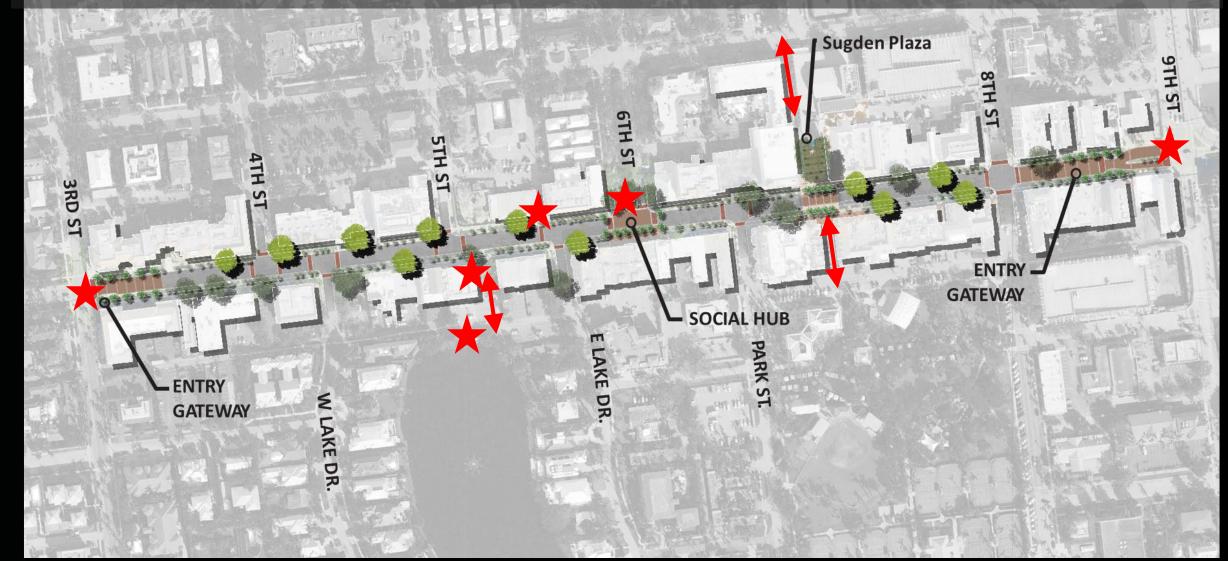

## 2. Additional Scope Requested by City:

- Further refinement of entrance features at 3<sup>rd</sup>, 6<sup>th</sup> and 9<sup>th</sup> Streets
- Include design for pedestrian connections and mini-parks including Merrihue Park, Menefee Park, 4<sup>th</sup> Ave. connection to Sugden Theatre, the Cultural Corridor between 5<sup>th</sup> Ave. and Cambier Park
- ROM comparison of existing impervious area to proposed in corridor concept
- Additional Review by DRB and CRAAB
- Additional public comment

## Specific Addition Design Locations: entrance features at 3rd, 6th and 9th

Streets, pedestrian connections and mini-parks including Merrihue Park, Menefee Park, 4th Ave. connection to Sugden Theatre, the Cultural Corridor between 5th Ave. and Cambier Park

**MID-BLOCK CONNECTION** 

**CROSSING APPROACH** 

MID-BLOCK CONNECTION

**CROSSING APPROACH** 