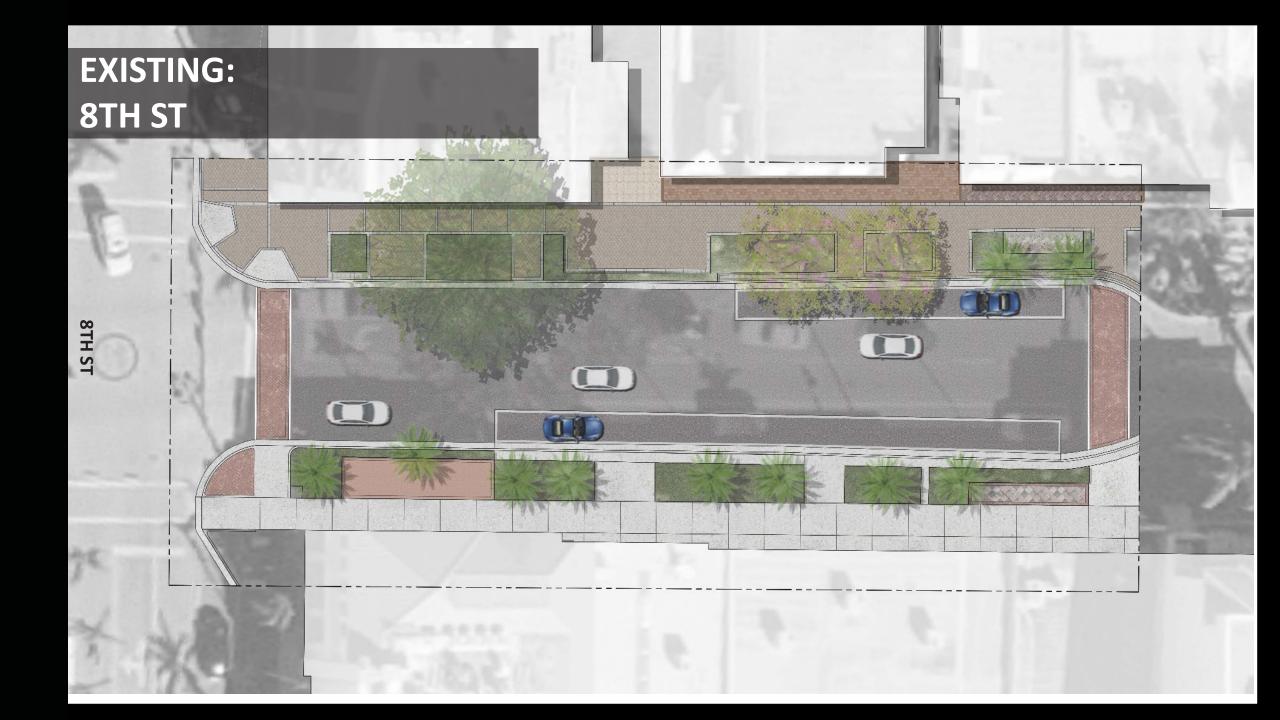

# PAVING MATERIALS: EXISTING

Numerous materials.

### Highly Varied:

- Visual Appearance
- Types of Materials
- Quality of Material
- Construction / Durability
- Maintenance / Upkeep
- Existing Age / Wear & Tear

# PAVING MATERIALS: EXISTING

STEP STRIPS & CONNECTION TO SIDEWALK ARE INCONSISTENT

INCONSISTENT CROSSWALK TREATMENTS, OFTEN ON EACH SIDE OF A GIVEN CROSSING!

ADA
COMPLIANCE &
UNIFORMITY