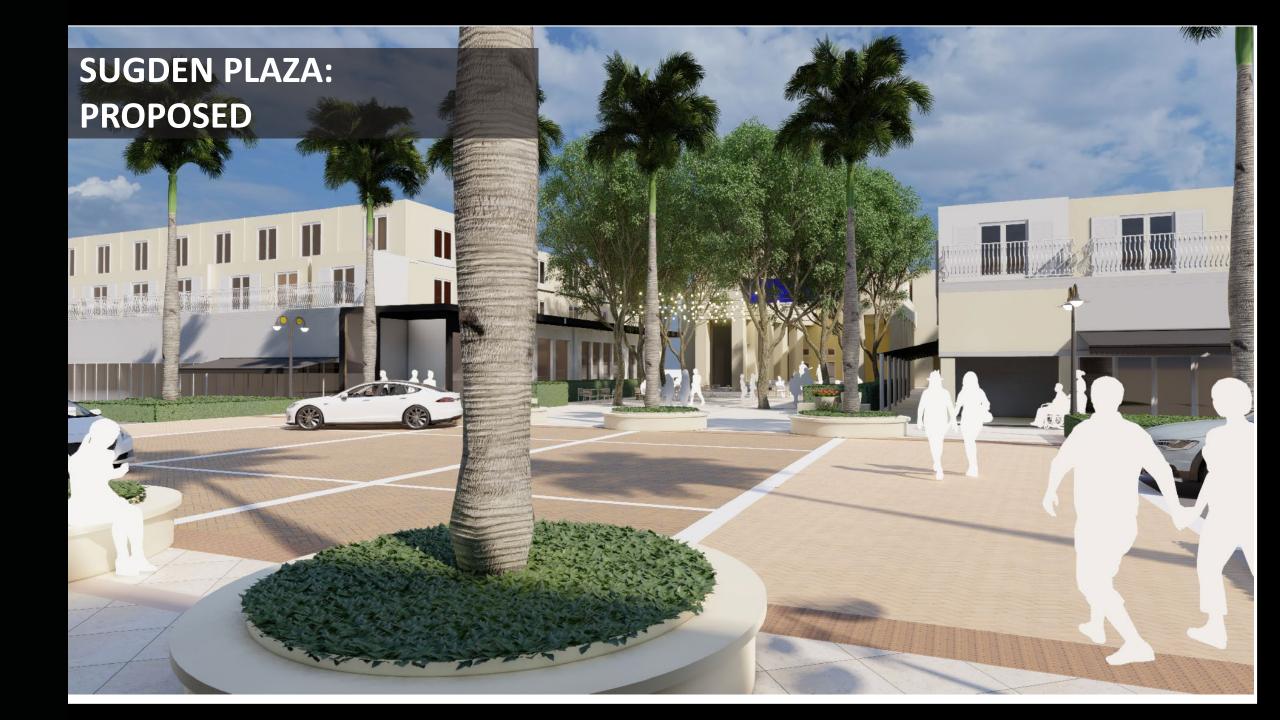

### **PROPOSED:**

SHADE CANOPY OVERVIEW: Strong Input: More Shade! (increasing the pattern of canopy trees in conjunction with palms as a rhythm.