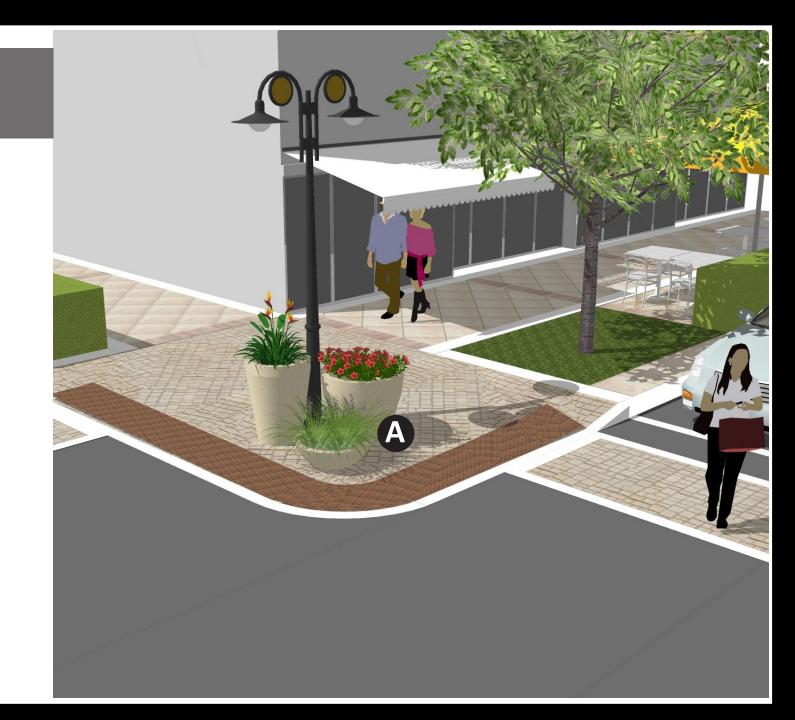

### **PROPOSED:**

SHADE CANOPY OVERVIEW: Strong Input: More Shade! (increasing the pattern of canopy trees in conjunction with palms as a rhythm.