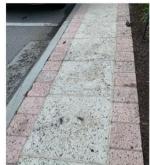

# PAVING MATERIALS: EXISTING

Numerous materials.

### Highly Varied:

- Visual Appearance
- Types of Materials
- Quality of Material
- Construction / Durability
- Maintenance / Upkeep
- Existing Age / Wear & Tear

# PAVING MATERIALS: EXISTING

STEP STRIPS & CONNECTION TO SIDEWALK ARE INCONSISTENT

INCONSISTENT CROSSWALK TREATMENTS, OFTEN ON EACH SIDE OF A GIVEN CROSSING!

ADA
COMPLIANCE &
UNIFORMITY