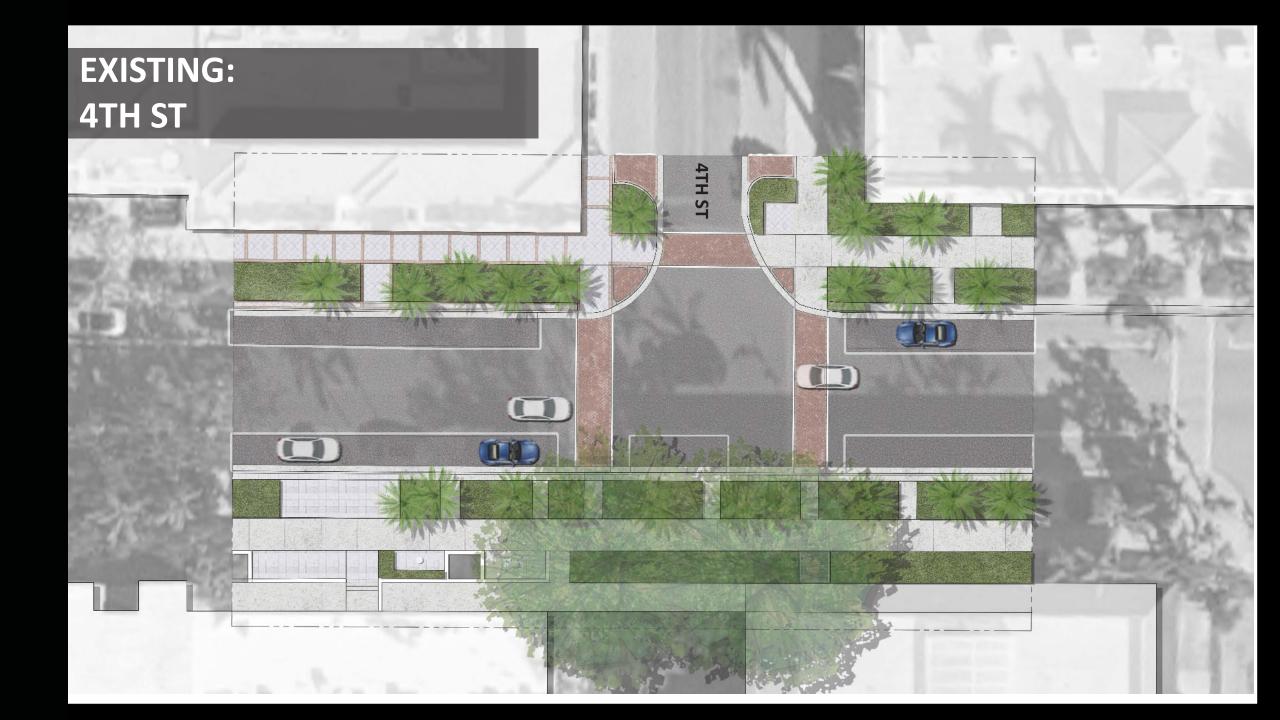

# PAVING MATERIALS: EXISTING

Numerous materials.

### Highly Varied:

- Visual Appearance
- Types of Materials
- Quality of Material
- Construction / Durability
- Maintenance / Upkeep
- Existing Age / Wear & Tear

# PAVING MATERIALS: EXISTING

STEP STRIPS & CONNECTION TO SIDEWALK ARE INCONSISTENT

INCONSISTENT CROSSWALK TREATMENTS, OFTEN ON EACH SIDE OF A GIVEN CROSSING!

ADA
COMPLIANCE &
UNIFORMITY