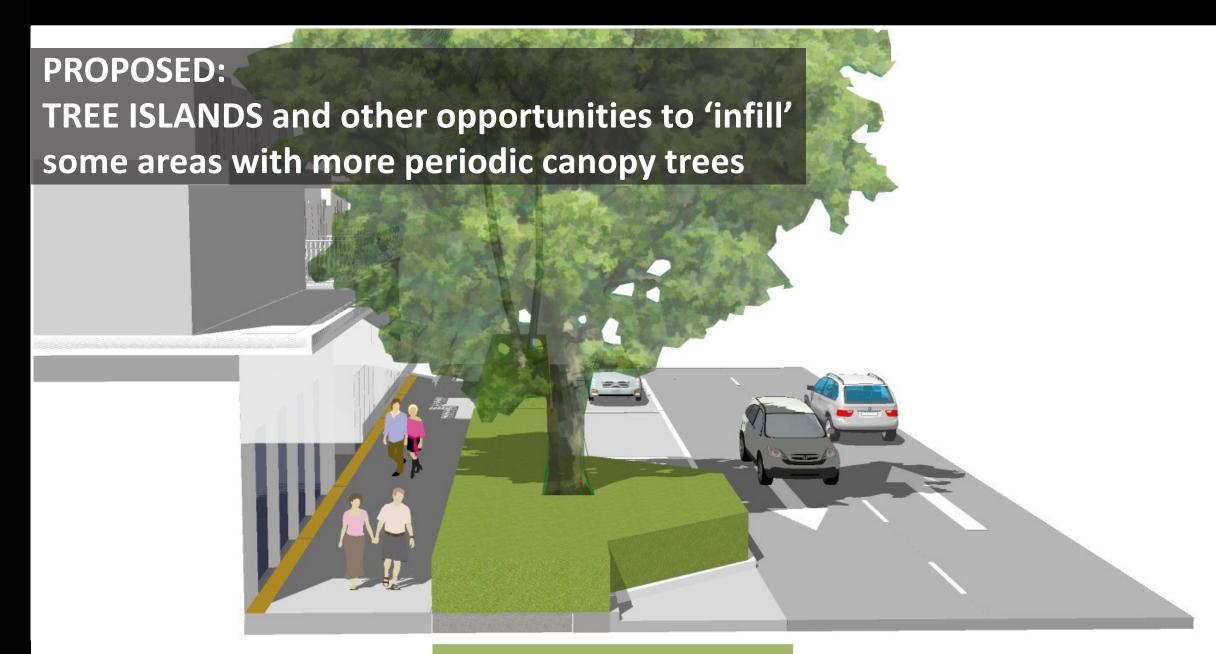

### **PROPOSED:**

SHADE CANOPY OVERVIEW: Strong Input: More Shade! (increasing the pattern of canopy trees in conjunction with palms as a rhythm.