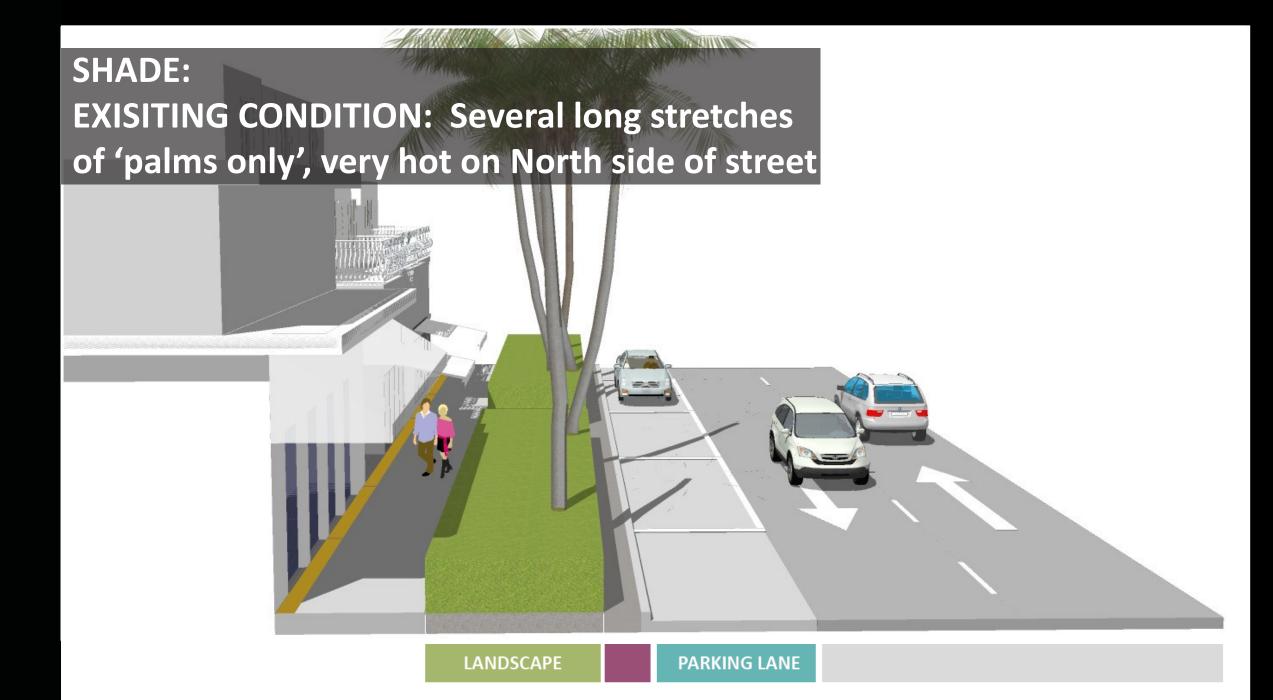

### **PROPOSED:**

SHADE CANOPY OVERVIEW: Strong Input: More Shade! (increasing the pattern of canopy trees in conjunction with palms as a rhythm.