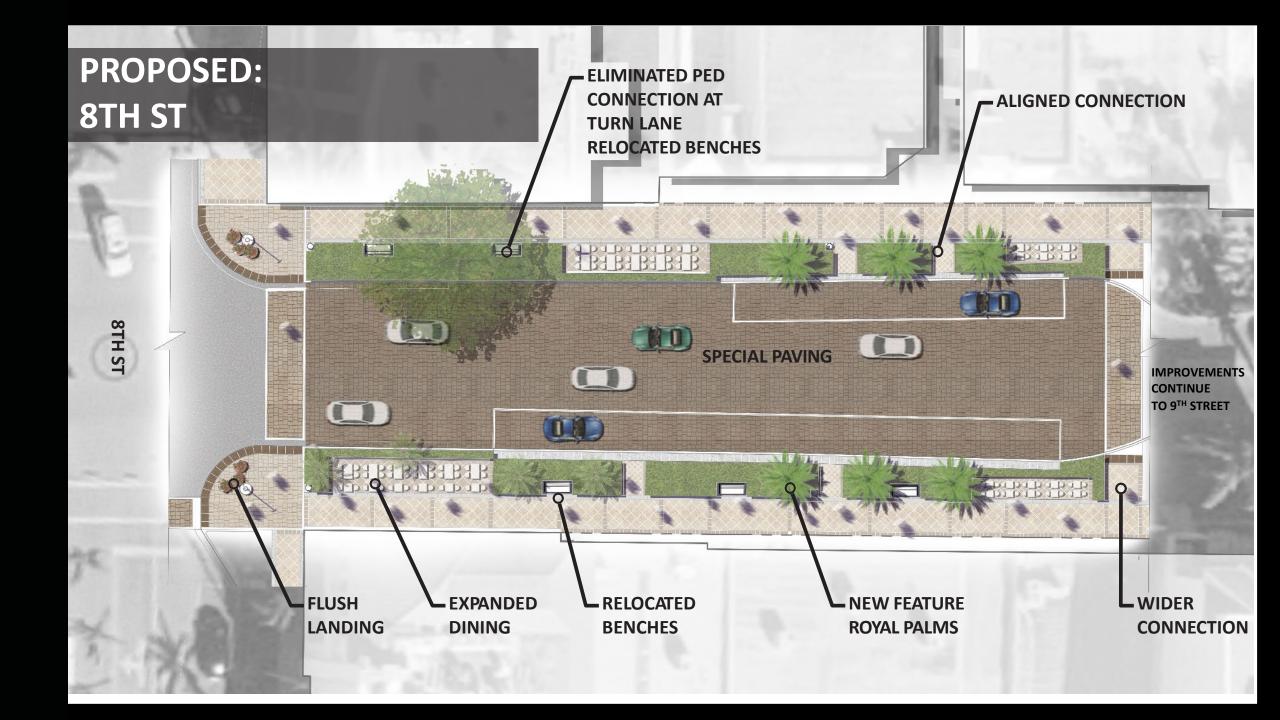

## Specific Addition Design Locations: entrance features at 3rd, 6th and 9th

Streets, pedestrian connections and mini-parks including Merrihue Park, Menefee Park, 4th Ave. connection to Sugden Theatre, the Cultural Corridor between 5th Ave. and Cambier Park