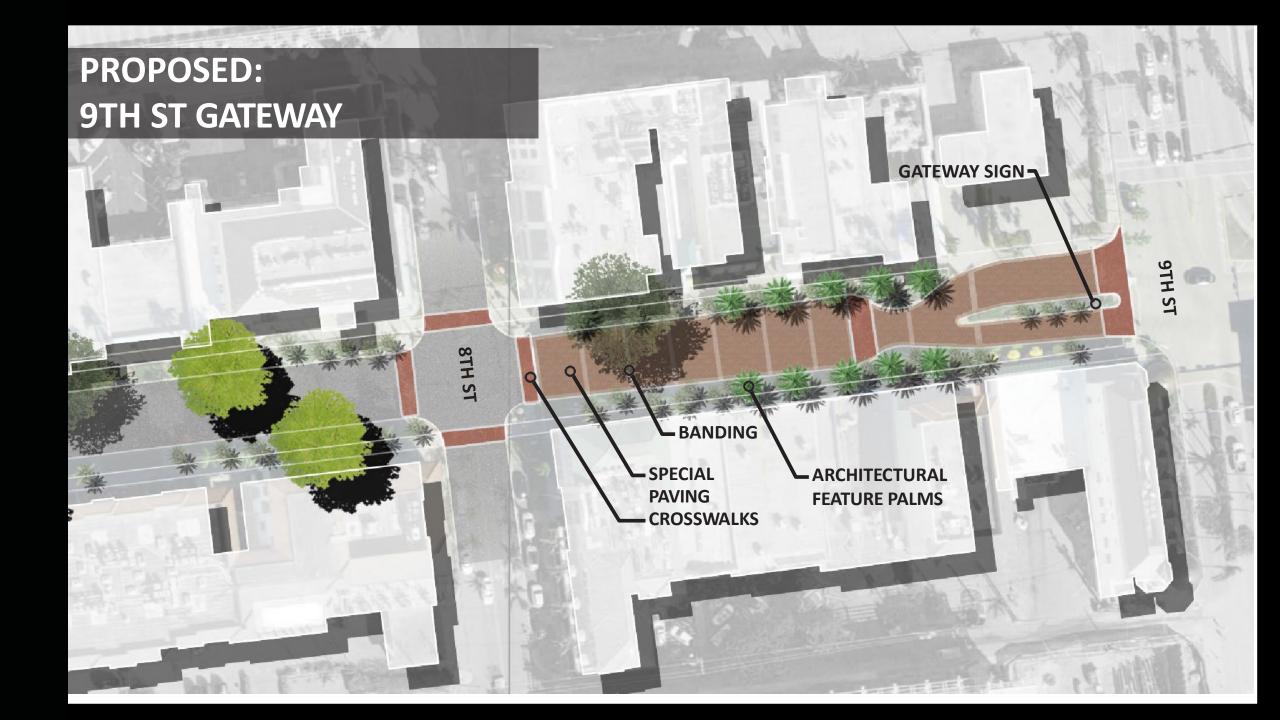

## 2. Additional Scope Requested by City:

- Further refinement of entrance features at 3<sup>rd</sup>, 6<sup>th</sup> and 9<sup>th</sup> Streets
- Include design for pedestrian connections and mini-parks including Merrihue Park, Menefee Park, 4<sup>th</sup> Ave. connection to Sugden Theatre, the Cultural Corridor between 5<sup>th</sup> Ave. and Cambier Park
- ROM comparison of existing impervious area to proposed in corridor concept
- Additional Review by DRB and CRAAB
- Additional public comment

## Specific Addition Design Locations: entrance features at 3rd, 6th and 9th

Streets, pedestrian connections and mini-parks including Merrihue Park, Menefee Park, 4th Ave. connection to Sugden Theatre, the Cultural Corridor between 5th Ave. and Cambier Park