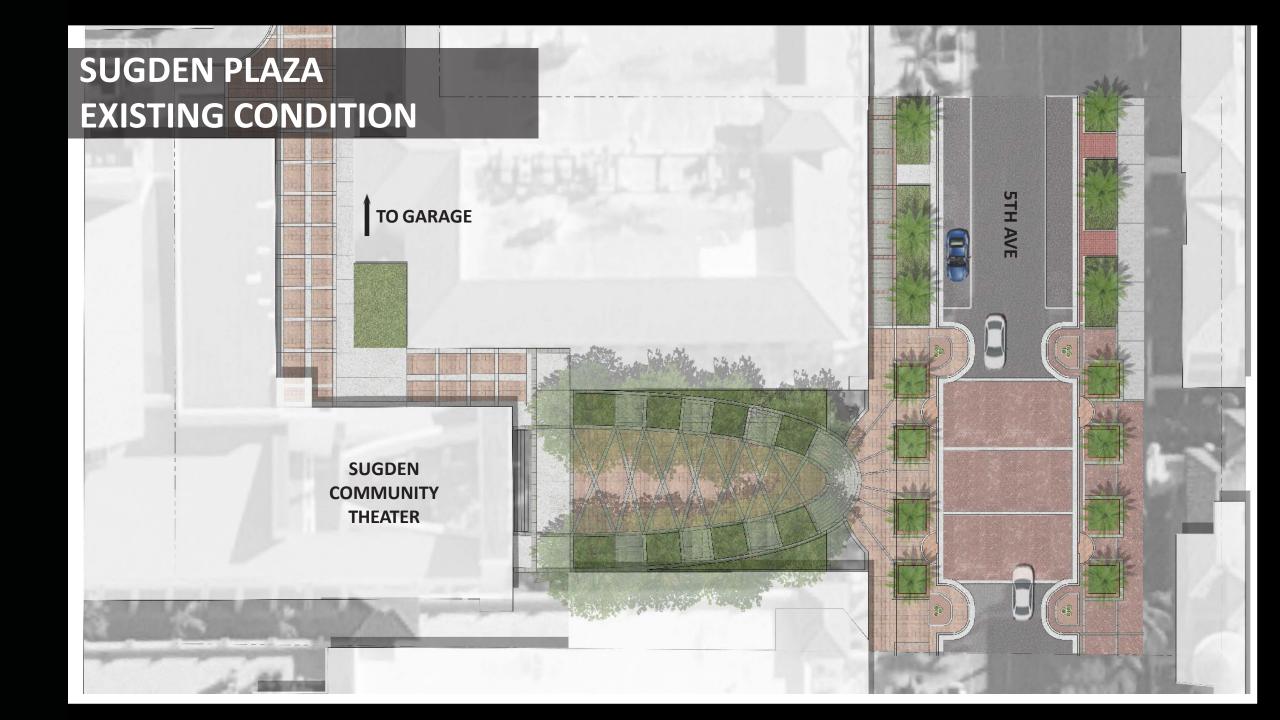

# Our Assignment: 5<sup>th</sup> Avenue Streetscape and Sugden Plaza Concept Design

# Our Assignment: "Polish the Gem" 5th Avenue Streetscape and Sugden Plaza Concept Design

- 1. Materials: landscape, hardscape, site furnishings, lighting, signage, art, etc.
- 2. Programming and Use Areas: walking, biking, dining, retailing, planting, curbside management, parking, etc.
- 3. Technical Solutions: ADA accessibility, FEMA +1, lighting, rideshare drop-off, etc.
- 4. Maintenance & Operations:
  landscape planters, seasonal
  lighting, events, security,
  management coordination, etc.