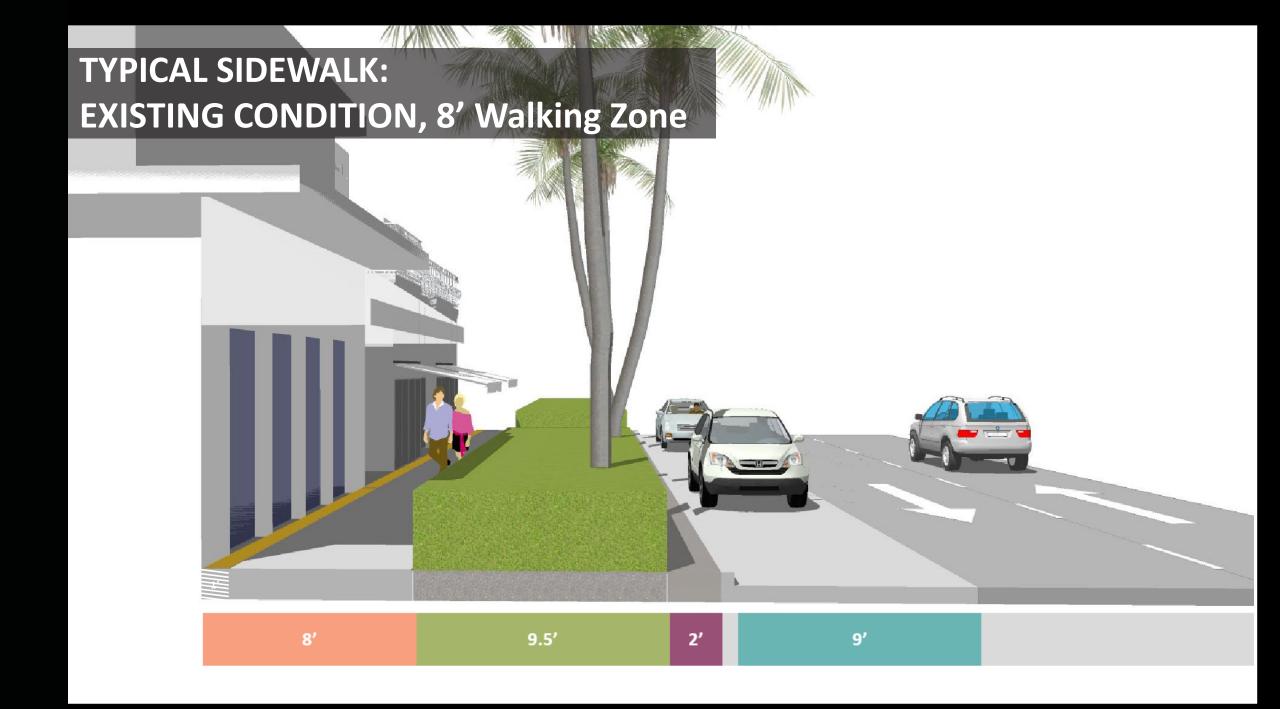

M Oct, 15.

## Step 2 - Oct 28: Review & Focus with CRAAB

Present findings, confirm goals and initial direction

Step 3 - Dec 2: Draft Conceptual Designs Present initial concepts to CRA Board; prototype plans, sections and proposed materials.

Draft cost magnitudes.

Step 4 – Mar 2: Deliver Final Concepts Present to CRA Board, including order of magnitude costs, final report due by end of February 2020.

















- Identify gateways and sub-area definition
- Recommend sidewalk area spatial allocation to balance needs
- Unify hardscape materials, intersections and ADA treatments
- Simplify landscape materials for comfort, beauty and maintenance
- Enhancing and engaging Sugden Plaza as a more active place
- Provide input on lighting, site furnishings and other observed issues















8' 5.5' 4' 2' 9'





9.5'

### **PROPOSED:**

SHADE CANOPY OVERVIEW: Strong Input: More Shade! (increasing the pattern of canopy trees in conjunction with palms as a rhythm.









# PAVING MATERIALS: EXISTING

Numerous materials.

### Highly Varied:

- Visual Appearance
- Types of Materials
- Quality of Material
- Construction / Durability
- Maintenance / Upkeep
- Existing Age / Wear & Tear



# PAVING MATERIALS: EXISTING

STEP STRIPS & CONNECTION TO SIDEWALK ARE INCONSISTENT

INCONSISTENT CROSSWALK TREATMENTS, OFTEN ON EACH SIDE OF A GIVEN CROSSING!

ADA
COMPLIANCE &
UNIFORMITY



































### HARDSCAPE PALETTE



Manuf.: DC Kerchoff Type: Cast Stone Paver Color: Rico Finish: Acid Wash



**DINING AREA 24X24 PAVER** 

> Manuf.: DC Kerchoff Type: Cast Sto