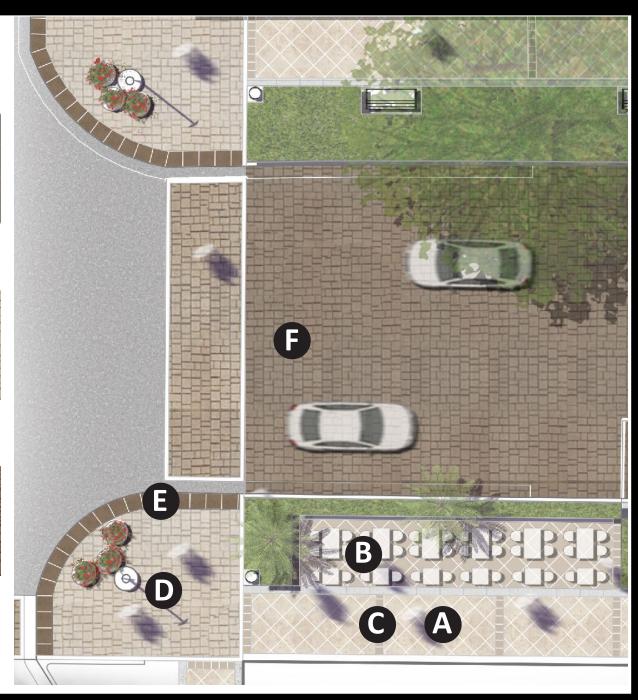

# PAVING MATERIALS: EXISTING

Numerous materials.

### Highly Varied:

- Visual Appearance
- Types of Materials
- Quality of Material
- Construction / Durability
- Maintenance / Upkeep
- Existing Age / Wear & Tear

# PAVING MATERIALS: EXISTING

STEP STRIPS & CONNECTION TO SIDEWALK ARE INCONSISTENT

INCONSISTENT CROSSWALK TREATMENTS, OFTEN ON EACH SIDE OF A GIVEN CROSSING!

ADA
COMPLIANCE &
UNIFORMITY