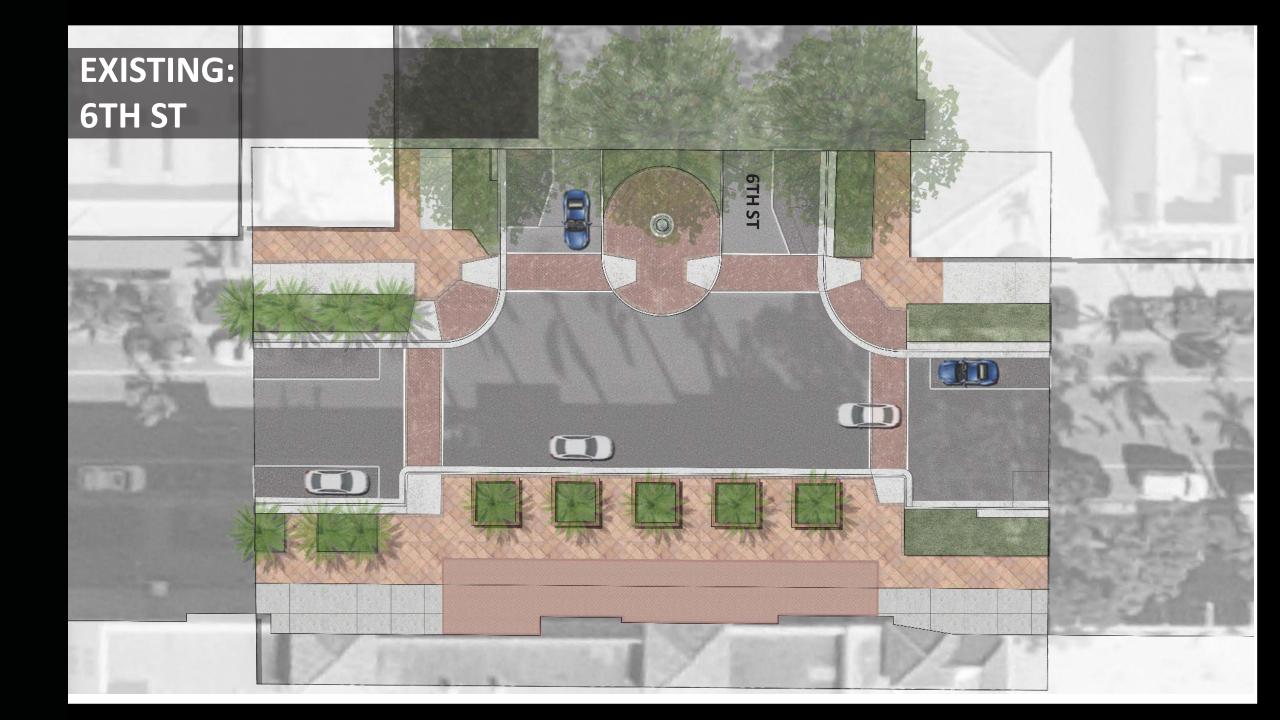

# PAVING MATERIALS: EXISTING

Numerous materials.

### Highly Varied:

- Visual Appearance
- Types of Materials
- Quality of Material
- Construction / Durability
- Maintenance / Upkeep
- Existing Age / Wear & Tear

# PAVING MATERIALS: EXISTING

STEP STRIPS & CONNECTION TO SIDEWALK ARE INCONSISTENT

INCONSISTENT CROSSWALK TREATMENTS, OFTEN ON EACH SIDE OF A GIVEN CROSSING!

ADA
COMPLIANCE &
UNIFORMITY