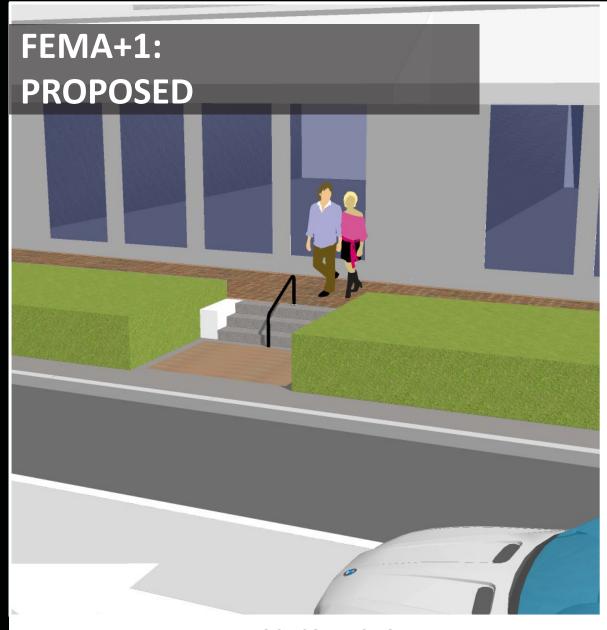

# Our Assignment: "Polish the Gem" 5th Avenue Streetscape and Sugden Plaza Concept Design

- 1. Materials: landscape, hardscape, site furnishings, lighting, signage, art, etc.
- 2. Programming and Use Areas: walking, biking, dining, retailing, planting, curbside management, parking, etc.
- 3. Technical Solutions: ADA accessibility, FEMA +1, lighting, rideshare drop-off, etc.
- 4. Maintenance & Operations:
  landscape planters, seasonal
  lighting, events, security,
  management coordination, etc.