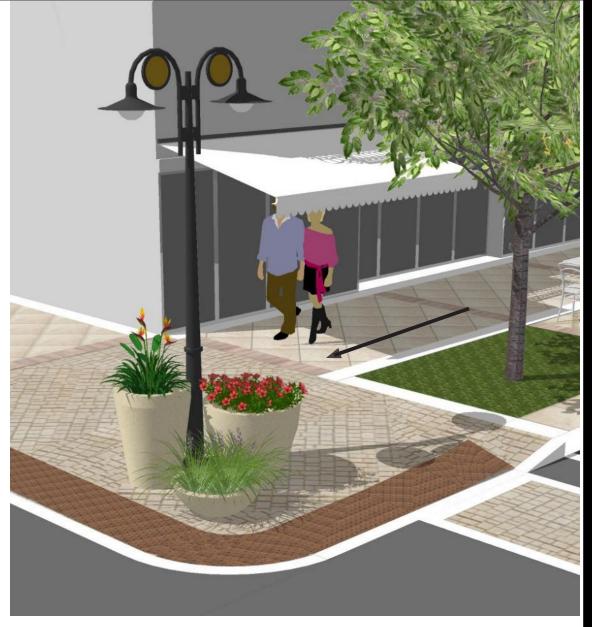

### **PROPOSED:**

SHADE CANOPY OVERVIEW: Strong Input: More Shade! (increasing the pattern of canopy trees in conjunction with palms as a rhythm.