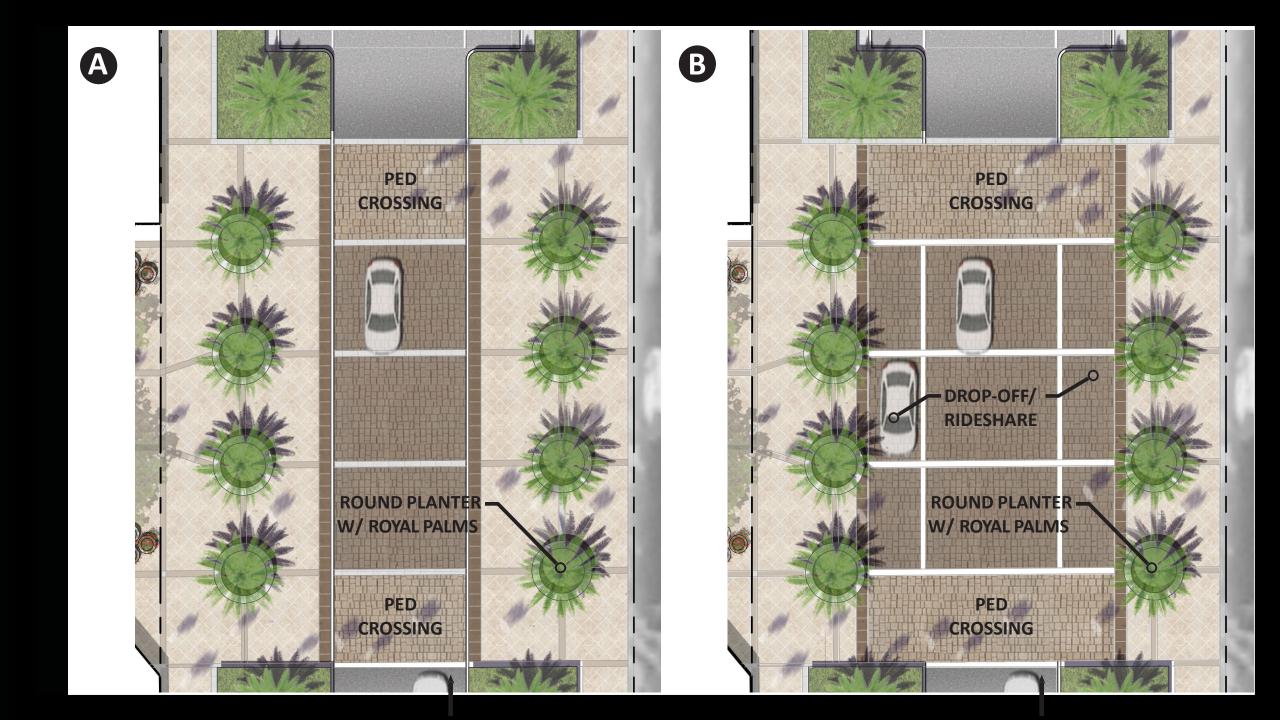

### **PROPOSED:**

SHADE CANOPY OVERVIEW: Strong Input: More Shade! (increasing the pattern of canopy trees in conjunction with palms as a rhythm.