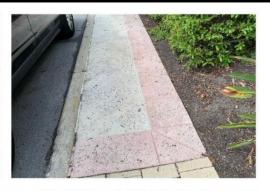

# PAVING MATERIALS: EXISTING

Numerous materials.

### Highly Varied:

- Visual Appearance
- Types of Materials
- Quality of Material
- Construction / Durability
- Maintenance / Upkeep
- Existing Age / Wear & Tear

# PAVING MATERIALS: EXISTING

STEP STRIPS & CONNECTION TO SIDEWALK ARE INCONSISTENT

INCONSISTENT CROSSWALK TREATMENTS, OFTEN ON EACH SIDE OF A GIVEN CROSSING!

ADA
COMPLIANCE &
UNIFORMITY