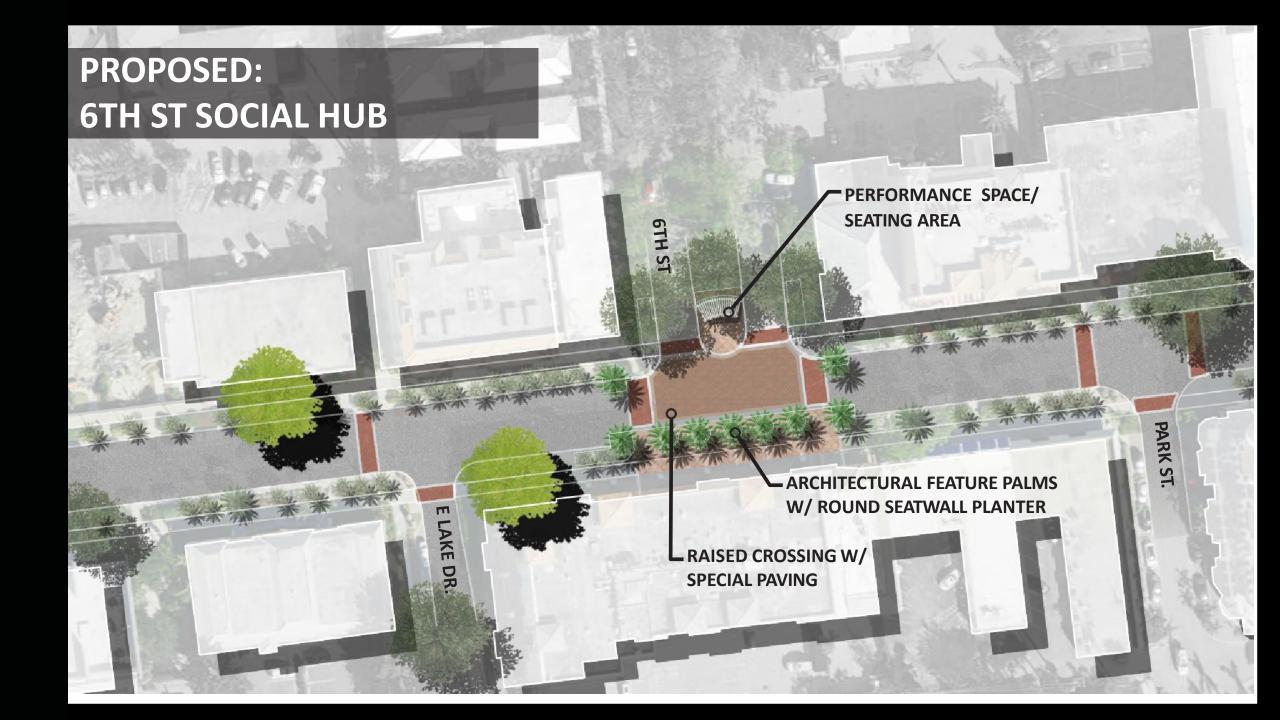

## 1. Concept Approved on March 2, 2020 with Minor Comments:

- Sidewalk to remain 8' in width
- Alternatives for speed tables due to concern over tire noise
- No designated performance space at 6<sup>th</sup> Street S. intersection

## 2. Additional Scope Requested by City:

- Further refinement of entrance features at 3<sup>rd</sup>, 6<sup>th</sup> and 9<sup>th</sup> Streets
- Include design for pedestrian connections and mini-parks including Merrihue Park, Menefee Park, 4<sup>th</sup> Ave. connection to Sugden Theatre, the Cultural Corridor between 5<sup>th</sup> Ave. and Cambier Park
- ROM comparison of existing impervious area to proposed in corridor concept
- Additional Review by DRB and CRAAB
- Additional public comment

## Specific Addition Design Locations: entrance features at 3rd, 6th and 9th

Streets, pedestrian connections and mini-parks including Merrihue Park, Menefee Park, 4th Ave. connection to Sugden Theatre, the Cultural Corridor between 5th Ave. and Cambier Park