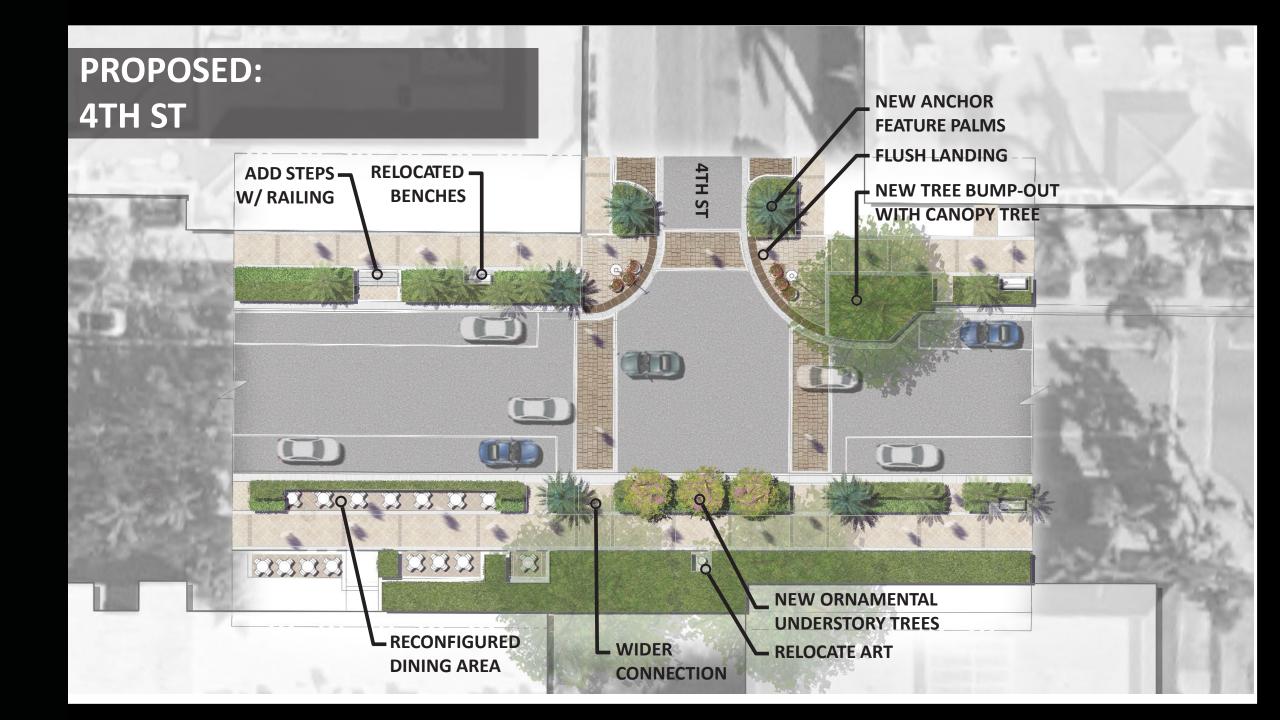

### **PROPOSED:**

SHADE CANOPY OVERVIEW: Strong Input: More Shade! (increasing the pattern of canopy trees in conjunction with palms as a rhythm.