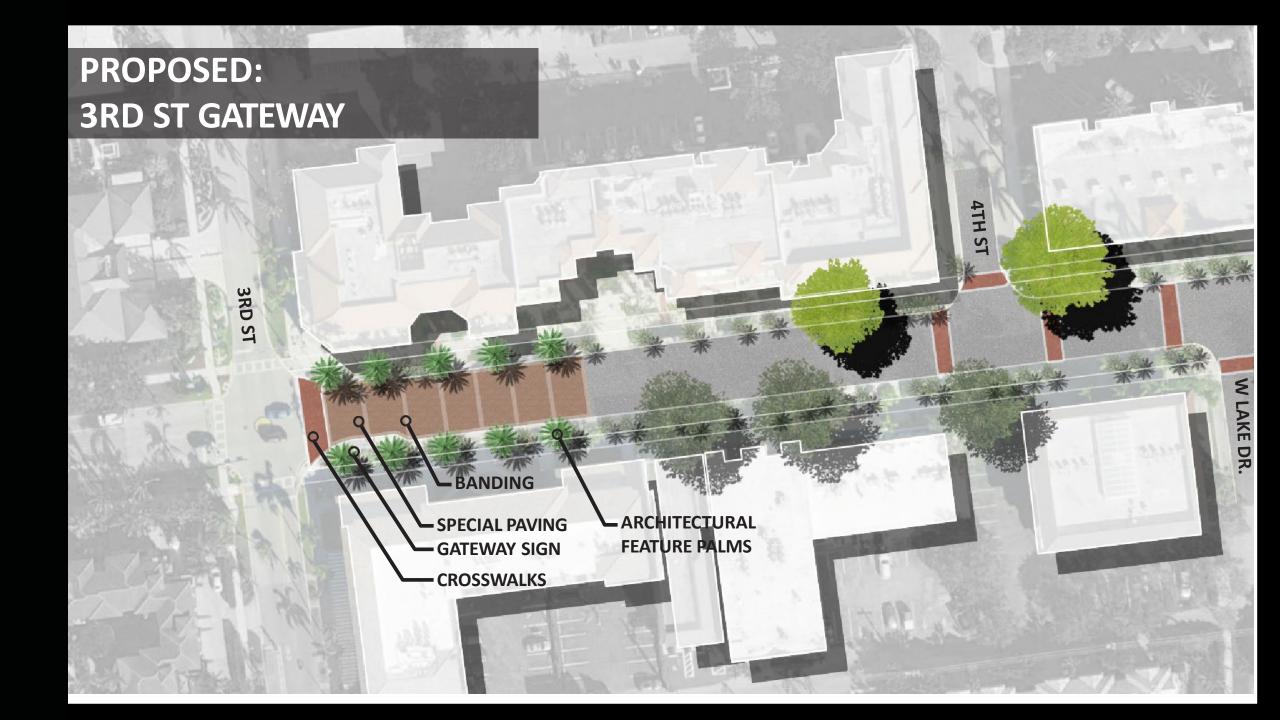

## Specific Addition Design Locations: entrance features at 3rd, 6th and 9th

Streets, pedestrian connections and mini-parks including Merrihue Park, Menefee Park, 4th Ave. connection to Sugden Theatre, the Cultural Corridor between 5th Ave. and Cambier Park