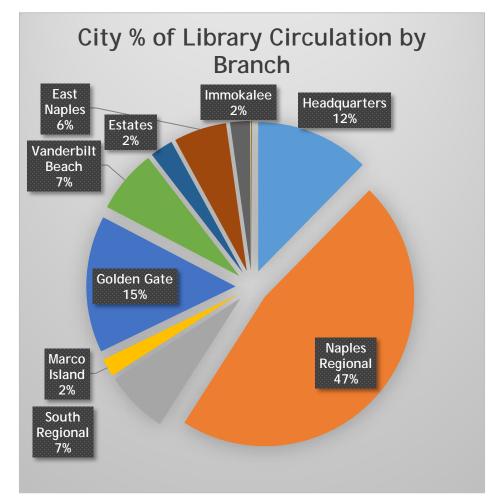

eedom Park
  - ▶ Amenities include a 5-acre lake with approximately 3500 feet of boardwalk. Existing wetlands on the site have been restored via removal of exotic vegetation and planting of native species. Other amenities include a 2500 square-foot education facility with restrooms, six lookout pavilions, water fountains, and walking trails.
  - Cost of Construction: \$29.2M
  - Annual Operational Costs: \$128,400
- Gordon River Greenway
  - Amenities include two miles of pathways and 10-foot wide elevated boardwalks that weave their way through a scenic natural environment, attracting walkers, hikers, joggers, cyclists, in-line skaters and skateboarders, kayak launch, a playground, and restrooms
  - Cost of Construction: \$11.8M
  - Annual Operational Costs: \$25,000



#### - Libraries







#### - CAT Transit Services

- ► Transit
  - Annual Fixed Route Passengers to/from City: 256,792
  - Annual Paratransit Riders Departing from/Arriving to City: 18,850
  - Total Estimated Annual Vehicle Trips to/from City Saved by CAT: Up to 275,642
  - In-season (February to May) beach circulator [route map on right]









- Community and Human Services
  - ► Housing Agent for County and City
  - Taking the lead on the current Housing Affordability initiative
  - Administration of State/Federal grants, some of which benefit City residents
    - ► Annual Estimated SHIP Administration Savings to City: \$50,000

| SHIP FUNDING |    |              |                           |         |      |           |  |
|--------------|----|--------------|---------------------------|---------|---