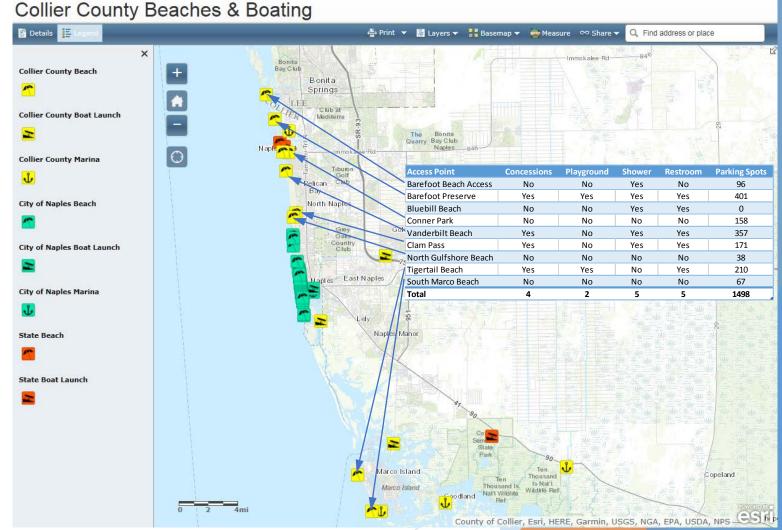

#### County Beach Parks and Access Points

- County Beach Parks and Access Points
  - Locations include
    - Barefoot Beach Access and Preserve,
    - Bluebill Access and Conner Park,
    - Clam Pass Beach Park,
    - North Gulfshore Access,
    - South Marco Beach Access,
    - ▶ Tigertail Beach,
    - Vanderbilt Beach Access and Extension
  - ► Total Parking Spaces: 1,498
  - ► Total Annual Operational Costs: \$1,177,751