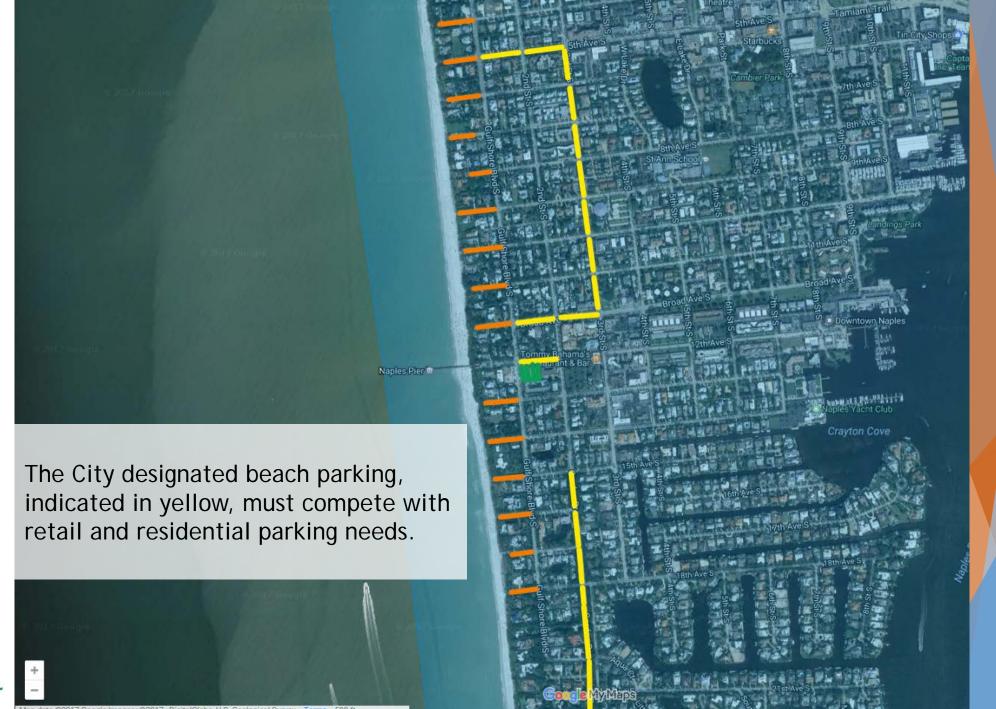

|   |







## City of Naples Beach Access Points

| Access Point 🔼           | Concession <u></u> | Playgroun <u></u> | Showe    | Restroor | Parking Spot |
|--------------------------|--------------------|-------------------|----------|----------|--------------|
| Gulfshore Blvd S         | No                 | No                | No       | No       | 26           |
| Horizon Way              | No                 | No                | Yes      | No       | 38           |
| Vedado Way               | No                 | No                | Yes      | No       | 39           |
| Via Miramar              | No                 | No                | Yes      | No       | 41           |
| Street Parking outside L |                    | No                | No       | No       | 35           |
| Lowder