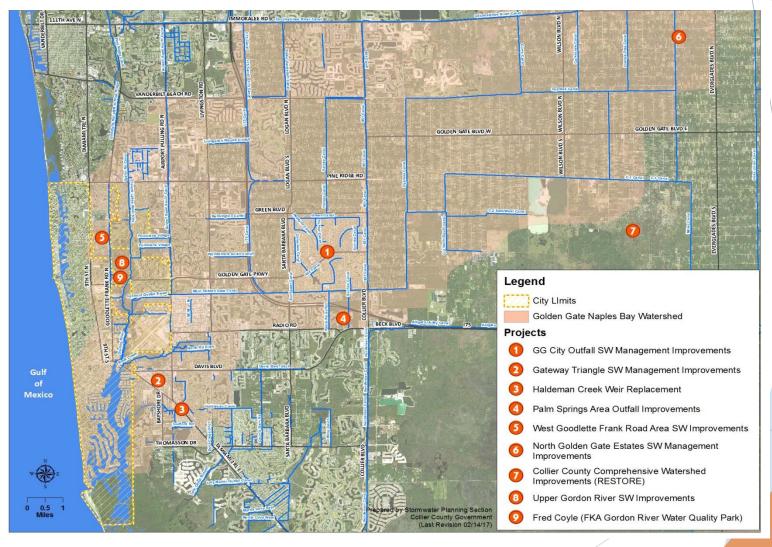

reek Weir Replacement
- Palm Springs Area Outfall Improvements
- West Goodlette Frank Road Area SW Improvements
- North Golden Gate Estates SW Management Improvements
- Collier County Comprehensive Watershed Improvement Plan (RESTORE)
- Upper Gordon River SW Improvements
- Fred Coyle Freedom Park (FKA Gordon River Water Quality Park )



#### **Collier County Stormwater Funding**







#### West Goodlette-Frank Road Area Joint Stormwater-Sewer Project



- County/City Partnership
- Proposed Phasing:
  - Phase I is southern portion
  - Phase II is northern portion
- Preliminary cost estimate:
  - ▶ \$7.5 million
- Construction time frame:
  - 2 years (2018-2019)
- Project Status:
  - RFP 17-7103 released 2-10-17
  - Responses due 3-10-17





#### Collier County SW Management Project Map







#### **COLLIER COUNTY WELLFIELD PROTECTION ZONES**





## Collier County Transportation System Maintenance

#### Intersection Improvements

#### **Emergency Vehicle Preemption Project**

- US 41 (Tamiami Trail N) at 10th St S
- US 41 (Tamiami Trail N) at 26th Ave N
- US 41 (Tamiami Trail N) at 3rd Ave S
- US 41 (Tamiami Trail N) at 4th Ave N
- US 41 (Tamiami Trail N) at 5th Ave S
- US 41 (Tamiami Trail N) at 7th Ave N
- US 41 (Tamiami Trail N) at Central Ave
- US 41 (Tamiami Trail N) at Fleischman Blvd/Orchid Dr
- US 41 (Tamiami Trail N) at Golden Gate Pkwy
- US 41 (Tamiami Trail N) at Granada Blvd/Neopolitan Way
- US 41 (Tamiami Trail N) at Harbour Dr
- US 41 (Tamiami Trail N) at Moorings Line Dr
- US 41 (Tamiami Trail N) at Morningside Dr
- US 41 (Tamiami Trail N) at Ohio Dr/Ancho