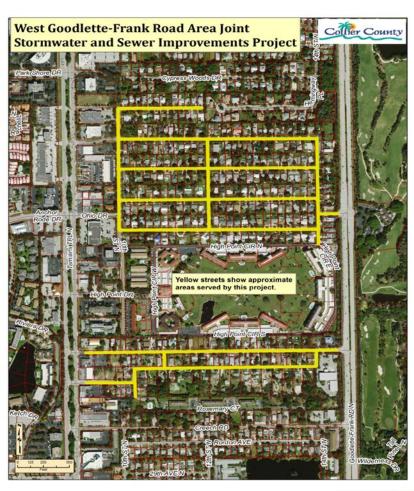

et current and future needs
  - Revenues aligned with community growth
  - ✓ Non-Ad Valorem Assessment



## Collier County SW Improvement Projects within the Naples Bay Watershed

Total County Funds Expended FY 2012 - 2016: \$3,082,000

- Golden Gate City SW Management Improvements
- Gateway Triangle SW Management Improvements
- Haldeman Creek Weir Replacement
- Palm Springs Area Outfall Improvements
- West Goodlette Frank Road Area SW Improvements
- North Golden Gate Estates SW Management Improvements
- Collier County Comprehensive Watershed Improvement Plan (RESTORE)
- Upper Gordon River SW Improvements
- Fred Coyle Freedom Park (FKA Gordon River Water Quality Park )



#### **Collier County Stormwater Funding**







#### West Goodlette-Frank Road Area Joint Stormwater-Sewer Project



- County/City Partnership
- Proposed Phasing:
  - Phase I is southern portion
  - Phase II is northern portion
- Preliminary cost estimate:
  - ▶ \$7.5 million
- Construction time frame:
  - 2 years (2018-2019)
- Project Status:
  - RFP 17-7103 released 2-10-17
  - Responses due 3-10-17





#### Collier County SW Management Project Map







#### **COLLIER COUNTY WELLFIELD PROTECTION ZONES**





## Collier County Transportation System Maintenance

#### Intersection Improvements

#### **Emergency Vehicle Preemption Project**

- US 41 (Tamiami Trail N) at 10th St S
- US 41 (Tamiami Trail N) at 26th Ave N
- US 41 (Tamiami Trail N) at 3rd Ave S
- US 41 (Tamiami Trail N) at 4th Ave N
- US 41 (Tamiami Trail N) at 5th Ave S
- US 41 (Tamiami Trail N) at 7th Ave N
- US 41 (Tamiami Trail N) at