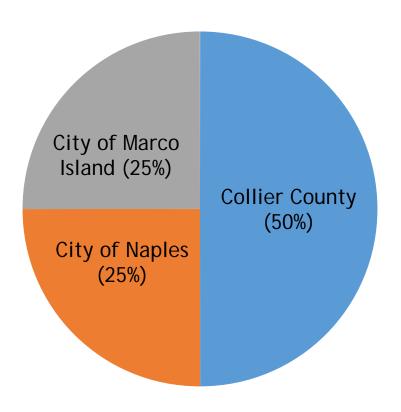

#### **General Statistics**

Population.

Naples 20,000 (city <6% of county)

Collier County 350,000

Ad Valorem.

Naples to City \$21,000,000 Naples to County \$60,000,000

County GF \$230,000,000 (city 26%)