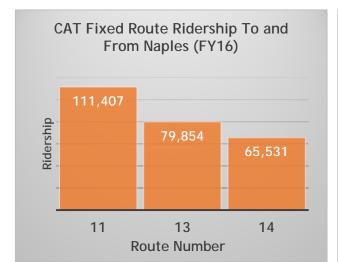

d walking trails.
  - Cost of Construction: \$29.2M
  - Annual Operational Costs: \$128,400
- Gordon River Greenway
  - Amenities include two miles of pathways and 10-foot wide elevated boardwalks that weave their way through a scenic natural environment, attracting walkers, hikers, joggers, cyclists, in-line skaters and skateboarders, kayak launch, a playground, and restrooms
  - Cost of Construction: \$11.8M
  - Annual Operational Costs: \$25,000



#### - Libraries







#### - CAT Transit Services

- ► Transit
  - Annual Fixed Route Passengers to/from City: 256,792
  - Annual Paratransit Riders Departing from/Arriving to City: 18,850
  - Total Estimated Annual Vehicle Trips to/from City Saved by CAT: Up to 275,642
  - In-season (February to May) beach circulator [route map on right]









- Community and Human Services
  - ► Housing Agent for County and City
  - Taking the lead on the current Housing Affordability initiative
  - Administration of State/Federal grants, some of which benefit City residents
    - ► Annual Estimated SHIP Administration Savings to City: \$50,000

| SHIP FUNDING |    |              |                           |         |      |           |  |
|--------------|----|--------------|---------------------------|---------|------|-----------|--|
| Year         | Со | llier County | ier County City of Naples |         |      | Total     |  |
| 2016-2017    | \$ | 2,059,541    | \$                        | 124,027 | \$ 2 | 2,183,568 |  |
| 2015-2016    | \$ | 1,541,551    | \$                        | 94,915  | \$ 1 | 1,636,466 |  |
| 2014-2015