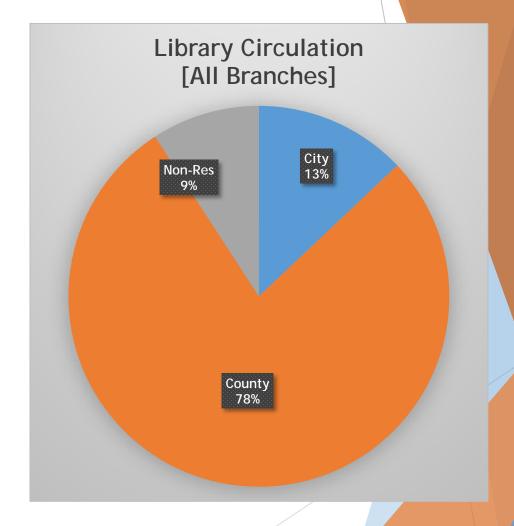

dom Park
  - ▶ Amenities include a 5-acre lake with approximately 3500 feet of boardwalk. Existing wetlands on the site have been restored via removal of exotic vegetation and planting of native species. Other amenities include a 2500 square-foot education facility with restrooms, six lookout pavilions, water fountains, and walking trails.
  - Cost of Construction: \$29.2M
  - Annual Operational Costs: \$128,400
- Gordon River Greenway
  - Amenities include two miles of pathways and 10-foot wide elevated boardwalks that weave their way through a scenic natural environment, attracting walkers, hikers, joggers, cyclists, in-line skaters and skateboarders, kayak launch, a playground, and restrooms
  - Cost of Construction: \$11.8M
  - Annual Operational Costs: \$25,000



#### - Libraries







#### - CAT Transit Services

- ► Transit
  - Annual Fixed Route Passengers to/from City: 256,792
  - Annual Paratransit Riders Departing from/Arriving to City: 18,850
  - Total Estimated Annual Vehicle Trips to/from City Saved by CAT: Up to 275,642
  - In-season (February to May) beach circulator [route map on right]









- Community and Human Services
  - ► Housing Agent for County and City
  - Taking the lead on the current Housing Affordability initiative
  - Administration of State/Federal grants, some of which benefit City residents
    - ► Annual Estimated SHIP Administration Savings to City: \$50,000

| SHIP FUNDING |    |              |                           |         |      |           |  |
|--------------|----|--------------|---------------------------|---------|-----