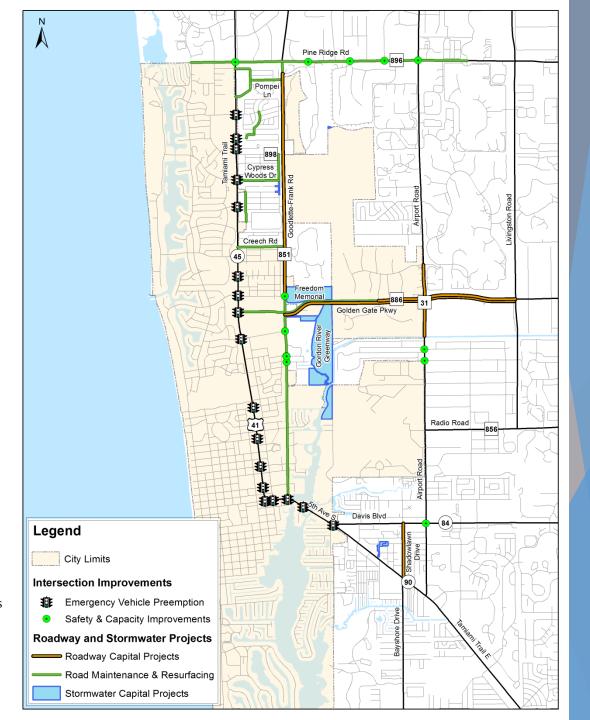

In the downtown area there are arterial and collector roadways that serve to move a number of motor vehicle trips each day. Each roadway is currently within its adopted level of service standard. The City's transportation planning consultant, VHB, Inc., expects to have a final computer model that simulates traffic conditions out to 2040 by late Spring 2017. This model will enable the City, County and State to consider improvements to the transportation network that create a higher level of transportation safety and multi-modal opportunities while continuing to demonstrate acceptable or improved roadway levels of service. Below please find arterial roadways within the downtown area and their assciated 2016 peak and off-peak daily volumes.

| ROADWAYS                                 | Sep-2016<br>Off-Peak<br>(vehicles/day) | March 2016<br>Peak<br>(vehicles/day) | Carrying<br>Capacity<br>(vehicles/day) | Remaining<br>Capacity<br>(vehicles/day) |
|------------------------------------------|----------------------------------------|--------------------------------------|----------------------------------------|-----------------------------------------|
| US41 (7 <sup>th</sup> Ave N – 4 Corners) | 29,266                                 | 44,901                               | 50,900                                 | 21,634 - 5,999                          |
| US41 (4 Corners – GFRd):                 | 30,464                                 | 44,957                               | 50,900                                 | 20,436 - 5,943                          |
| US41 (GFRd – River Point Dr):            | 45,430                                 | 67,025                               | 70,665                                 | 25,235 - 3,640                          |
| Goodlette Rd (1st Ave S-US41)            | 22,754                                 | 31,239                               | 50,900                                 | 28,146 - 19,661                         |