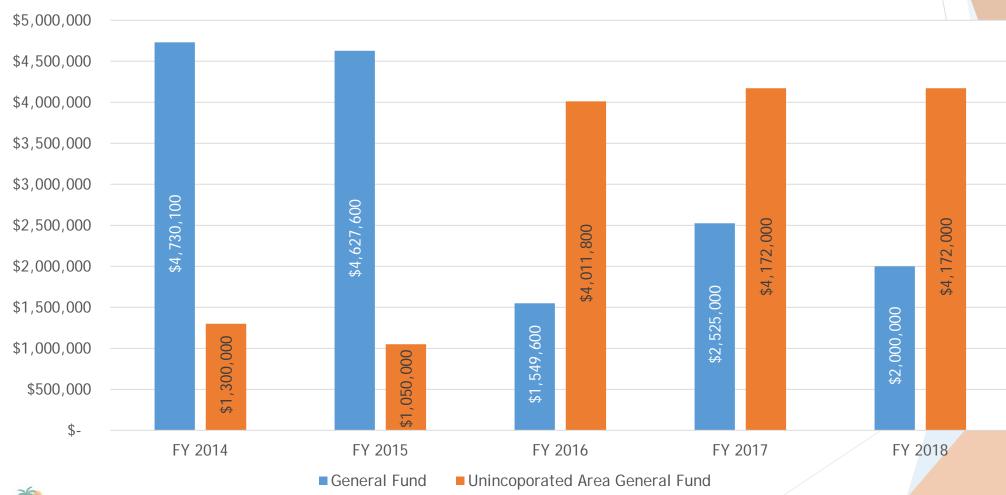

unding
  - ✓ Dedicated fund for stormwater activities
  - Capacity to meet current and future needs
  - Revenues aligned with community growth
  - ✓ Non-Ad Valorem Assessment



## Collier County SW Improvement Projects within the Naples Bay Watershed

Total County Funds Expended FY 2012 - 2016: \$3,082,000

- Golden Gate City SW Management Improvements
- Gateway Triangle SW Management Improvements
- Haldeman Creek Weir Replacement
- Palm Springs Area Outfall Improvements
- West Goodlette Frank Road Area SW Improvements
- North Golden Gate Estates SW Management Improvements
- Collier County Comprehensive Watershed Improvement Plan (RESTORE)
- Upper Gordon River SW Improvements
- Fred Coyle Freedom Park (FKA Gordon River Water Quality Park )



#### **Collier County Stormwater Funding**







#### West Goodlette-Frank Road Area Joint Stormwater-Sewer Project



- County/City Partnership
- Proposed Phasing:
  - Phase I is southern portion
  - Phase II is northern portion
- Preliminary cost estimate:
  - ▶ \$7.5 million
- Construction time frame:
  - 2 years (2018-2019)
- Project Status:
  - RFP 17-7103 released 2-10-17
  - Responses due 3-10-17





#### Collier County SW Management Project Map







#### **COLLIER COUNTY WELLFIELD PROTECTION ZONES**





## Collier County Transportation System Maintenance

#### Intersection Improvements

#### **Emergency Vehicle Preemption Project**

- US 41 (Tamiami Trail N) at 10th St S
- US 41 (Tamiami Trail N) at 26th Ave N
- US 41 (Tamiami Trail N) at 3rd Ave S
- US 41 (Tamiami Trail N) at 4th Ave N
- US 41 (Tamiami Trail N) at 5th Av