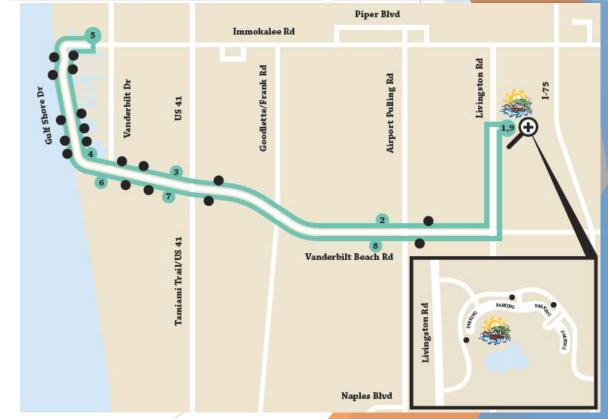

lking trails.
  - Cost of Construction: \$29.2M
  - Annual Operational Costs: \$128,400
- Gordon River Greenway
  - Amenities include two miles of pathways and 10-foot wide elevated boardwalks that weave their way through a scenic natural environment, attracting walkers, hikers, joggers, cyclists, in-line skaters and skateboarders, kayak launch, a playground, and restrooms
  - Cost of Construction: \$11.8M
  - Annual Operational Costs: \$25,000



#### - Libraries







#### - CAT Transit Services

- ► Transit
  - Annual Fixed Route Passengers to/from City: 256,792
  - Annual Paratransit Riders Departing from/Arriving to City: 18,850
  - Total Estimated Annual Vehicle Trips to/from City Saved by CAT: Up to 275,642
  - In-season (February to May) beach circulator [route map on right]









- Community and Human Services
  - ► Housing Agent for County and City
  - Taking the lead on the current Housing Affordability initiative
  - Administration of State/Federal grants, some of which benefit City residents
    - ► Annual Estimated SHIP Administration Savings to City: \$50,000

| SHIP FUNDING |    |              |                           |         |      |           |  |
|--------------|----|--------------|---------------------------|---------|------|-----------|--|
| Year         | Со | llier County | ier County City of Naples |         |      | Total     |  |
| 2016-2017    | \$ | 2,059,541    | \$                        | 124,027 | \$ 2 | 2,183,568 |  |
| 2015-2016    | \$ | 1,541,551    | \$                        | 94,915  | \$ 1 | 1,636,466 |  |
| 2014-2015    | \$