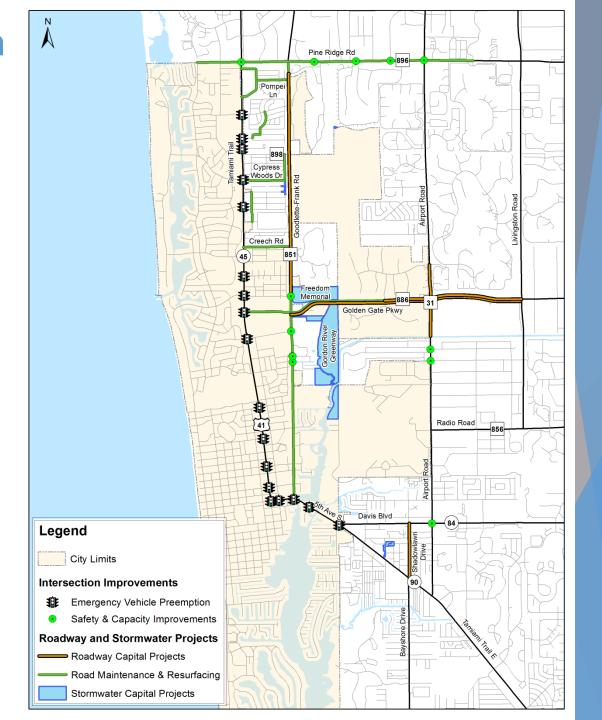

#### **FUTURE DEVELOPMENT & THE TRANSPORTATION SYSTEM**

As part of the City's Downtown Circulation and Mobility Study, much work has been done to quantify additional traffic volumes associated with future development and redevelopment in both the incorporated and unincorporated areas of downtown Naples. This information is being used in a computer model that will reveal impacts to the level of service of City, County and State roadways in the downtown area out to year 2040.

In the downtown area there are arterial and collector roadways that serve to move a number of motor vehicle trips each day. Each roadway is currently within its adopted level of service standard. The City's transportation planning consultant, VHB, Inc., expects to have a final computer model that simulates traffic conditions out to 2040 by late Spring 2017. This model will enable the City, County and State to consider improvements to the transportation network that create a higher level of transportation safety and multi-modal opportunities while continuing to demonstrate acceptable or improved roadway levels of service. Below please find arterial roadways within the downtown area and their assciated 2016 peak and off-peak daily volumes.

| ROADWAYS                                 | Sep-2016<br>Off-Peak<br>(vehicles/day) | March 2016<br>Peak<br>(vehicles/day) | Carrying<br>Capacity<br>(vehicles/day) | Remaining<br>Capacity<br>(vehicles/day) |
|------------------------------------------|----------------------------------------|--------------------------------------|----------------------------------------|-----------------------------------------|
| US41 (7 <sup>th</sup> Ave N – 4 Corners) | 29,266                                 | 44,901                               | 50,900                                 | 21,634 - 5,999                          |
| US41 (4 Corners – GFRd):                 | 30,464                                 | 44,957                               | 50,900                                 | 20,436 - 5,943                          |
| US41 (GFRd – River Point Dr):            | 45,430                                 | 67,025                               | 70,665                                 | 25,235 - 3,640                          |
| Goodlette Rd (1st Ave S-US41)            | 22,754                                 | 31,239                               | 50,900                                 | 28,146 - 19,661                         |