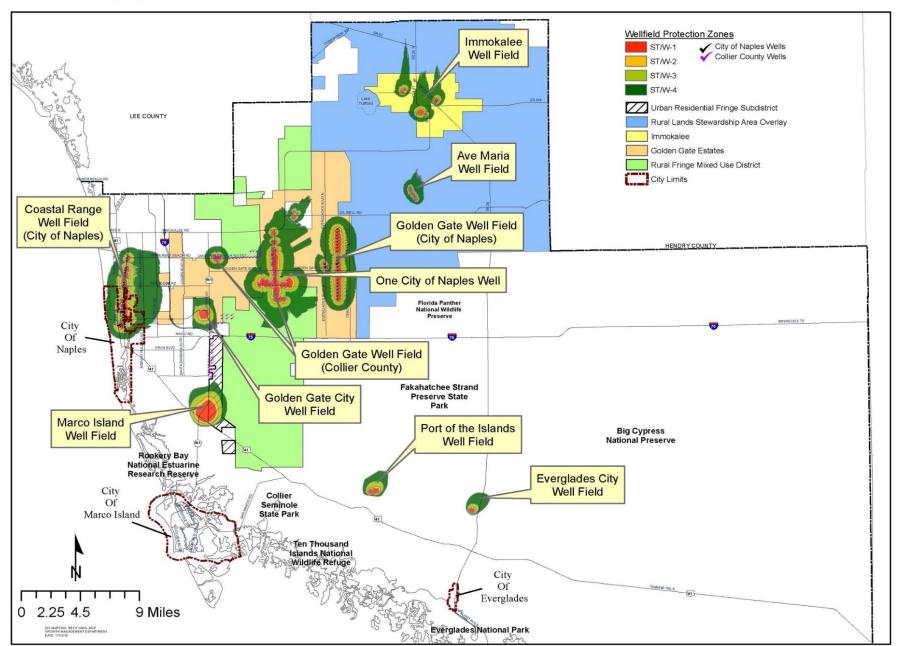

ents
- West Goodlette Frank Road Area SW Improvements
- North Golden Gate Estates SW Management Improvements
- Collier County Comprehensive Watershed Improvement Plan (RESTORE)
- Upper Gordon River SW Improvements
- Fred Coyle Freedom Park (FKA Gordon River Water Quality Park )



#### **Collier County Stormwater Funding**







#### West Goodlette-Frank Road Area Joint Stormwater-Sewer Project



- County/City Partnership
- Proposed Phasing:
  - Phase I is southern portion
  - Phase II is northern portion
- Preliminary cost estimate:
  - ▶ \$7.5 million
- Construction time frame:
  - 2 years (2018-2019)
- Project Status:
  - RFP 17-7103 released 2-10-17
  - Responses due 3-10-17





#### Collier County SW Management Project Map







#### **COLLIER COUNTY WELLFIELD PROTECTION ZONES**





## Collier County Transportation System Maintenance

#### Intersection Improvements

#### **Emergency Vehicle Preemption Project**

- US 41 (Tamiami Trail N) at 10th St S
- US 41 (Tamiami Trail N) at 26th Ave N
- US 41 (Tamiami Trail N) at 3rd Ave S
- US 41 (Tamiami Trail N) at 4th Ave N
- US 41 (Tamiami Trail N) at 5th Ave S
- US 41 (Tamiami Trail N) at 7th Ave N
- US 41 (Tamiami Trail N) at Central Ave
- US 41 (Tamiami Trail N) at Fleischman Blvd/Orchid Dr
- US 41 (Tamiami Trail N) at Golden Gate Pkwy
- US 41 (Tamiami Trail N) at Granada Blvd/Neopolitan Way
- US 41 (Tamiami Trail N) at Harbour Dr
- US 41 (Tamiami Trail N) at Moorings Line Dr
- US 41 (Tamiami Trail N) at Morningside Dr
- US 41 (Tamiami Trail N) at Ohio Dr/Anchor Rd Dr
- US 41 (Tamiami Trail N) at Park Shore Dr
- US 41