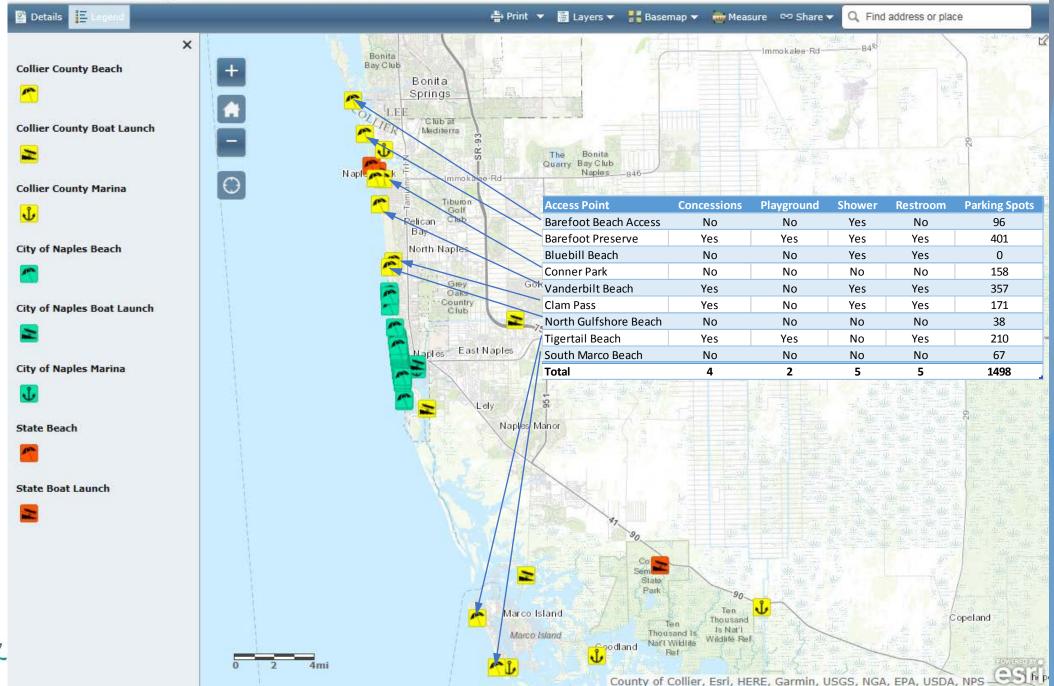

#### County Beach Parks and Access Points

- County Beach Parks and Access Points
  - Locations include
    - Barefoot Beach Access and Preserve,
    - Bluebill Access and Conner Park,
    - Clam Pass Beach Park,
    - North Gulfshore Access,
    - South Marco Beach Access,
    - ▶ Tigertail Beach,
    - Vanderbilt Beach Access and Extension
  - ► Total Parking Spaces: 1,498
  - ► Total Annual Operational Costs: \$1,177,751