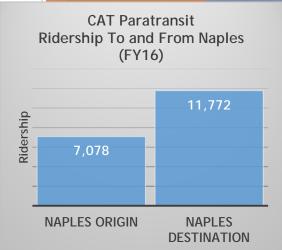

walking trails.
  - Cost of Construction: \$29.2M
  - Annual Operational Costs: \$128,400
- Gordon River Greenway
  - Amenities include two miles of pathways and 10-foot wide elevated boardwalks that weave their way through a scenic natural environment, attracting walkers, hikers, joggers, cyclists, in-line skaters and skateboarders, kayak launch, a playground, and restrooms
  - Cost of Construction: \$11.8M
  - Annual Operational Costs: \$25,000



#### - Libraries







#### - CAT Transit Services

- ► Transit
  - Annual Fixed Route Passengers to/from City: 256,792
  - Annual Paratransit Riders Departing from/Arriving to City: 18,850
  - Total Estimated Annual Vehicle Trips to/from City Saved by CAT: Up to 275,642
  - In-season (February to May) beach circulator [route map on right]









- Community and Human Services
  - ► Housing Agent for County and City
  - Taking the lead on the current Housing Affordability initiative
  - Administration of State/Federal grants, some of which benefit City residents
    - ► Annual Estimated SHIP Administration Savings to City: \$50,000

| SHIP FUNDING |    |              |                           |         |      |           |  |
|--------------|----|--------------|---------------------------|---------|------|-----------|--|
| Year         | Со | llier County | ier County City of Naples |         |      | Total     |  |
| 2016-2017    | \$ | 2,059,541    | \$                        | 124,027 | \$ 2 | 2,183,568 |  |
| 2015-2016    | \$ | 1,541,551    | \$                        | 94,915  | \$ 1 | 1,636,466 |  |
| 2014-2015    |