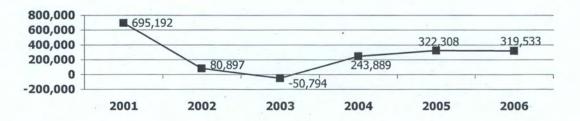

|
| Premiums - Excess Insurance                     | 2,025,824         |                    |
| Claims Management Services                      | 130,620           |                    |
| Personal Services                               | 171,948           |                    |
| Operating Expenses                              | 29,920            |                    |
| Transfer - Administration                       | 68,775            | \$2,427,087        |
| BUDGETED CASH FLOW                              |                   | (\$2,775)          |
| Projected Unrestricted Net Assets as of Septem  | ber 30, 2006      | \$319,533          |
|                                                 |                   |                    |

#### **Six Year Trend - Unrestricted Net Assets**



DEPARTMENT

Community Services
City Dock Fund

FUND:

2005-06 Significant Budgetary Issues

The budget of the Dock Fund for FY05-06 is \$1,791,179. The dock is expected to have a surplus of revenues greater than expenditures of \$34,821, which will be reserved for future appropriations.

#### Revenues

Revenues into this fund total \$1,826,000. Fuel sales make up 60% of this fund's revenue; dock rental makes up 30% of the funds revenues. Additionally, the Naples Landing Revenue, which represents income from parking at Naples Landing, is budgeted at \$40,000, which includes the \$60 annual parking permit, meter collections and fees for violations.

#### **Expenditures**

Personal Services, budgeted at \$243,547 represents an 8% increase from the adopted budget of FY04-05. There are 5 posi