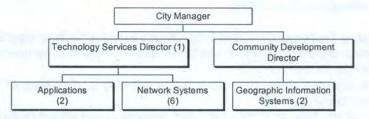

5,106,733   | 5,325,259          | 218,526   |
|        | TOTAL EXPENSES             | \$3,039,558      | \$4,281,724      | \$5,106,733 | \$5,325,259        | 218,526   |
|        |                            |                  |                  |             |                    |           |



This page intentionally left blank.

# Technology Services

# City of Naples, Florida

# Fund Summary Page



**DEPARTMENT** Technolog

Technology Services, and

**Community Development** 

**FUND:** 

**Technology Fund (Fund 520)** 

#### **Fund and Department Description**

The Technology Fund is an internal service fund that provides all technological services to the City. The Fund consists of two separate departments in three different operation divisions, as shown in the following chart.



The functions of the three divisions of this fund are

Network Services ...............This division of the Technology Services Department is responsible for the selection, installation and maintenance of personal computers, software, networks and the website, as well as providing any other technological need of the City, including the City's TV broadcast.

Geographic Information (GIS) ...This division of the Community Development Department is responsible for creating, implementing, maintaining and sharing the city's GIS and mapping systems.

The Technology Services staff supports an extensive system of networks, hardware and software that is combined to form an integrated enterprise-wide information technology system. This environment provides an effective and efficient method for prov