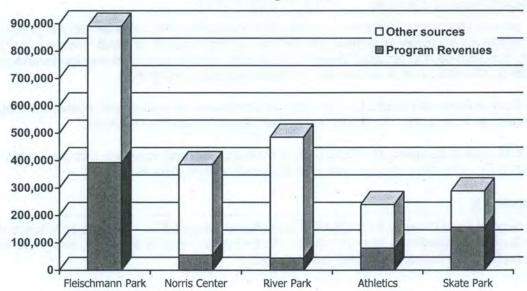

programming              |           |
| Skate Park                        |           |
| Total                             | \$727,300 |

As the chart below shows, the revenues from the various programs cover only a small portion of the costs of running those services and sites. For example, the Skate Park and Fleischmann Park have program revenues (shown in the dark color) at nearly 50% of the program costs. Norris Center, River Park and the Athletics programs however, are primarily funded by taxes, with only limited program revenues. Because many of the City's recreation programs have a "free" element, such as basketball courts, or passive park areas, the significant funding from alternate sources, such as taxes, is expected.

# Recreation Program Total Expenses With Funding Sources



For further information on the relationship of the costs of these programs as compared to the revenues, see the Community Services Department pages in the General Fund.

The County Utility Billing Charge of \$36,000 represents revenue from an interlocal agreement for the City issuing county sewer bills for properties served by city water. This agreement, dated January 28, 2003, does not have a termination date, but does have a fee review clause. During 2005-06, Finance staff will evaluate the sufficiency of the \$36,000 to see if an adjustment is due.

#### Fines and Forfeits

The General Fund is budgeted to receive \$371,500 in fines for FY 2005-06.

The primary sources of fines are traffic-type citations and other violation notices issued by the Naples Police Department. This is budget