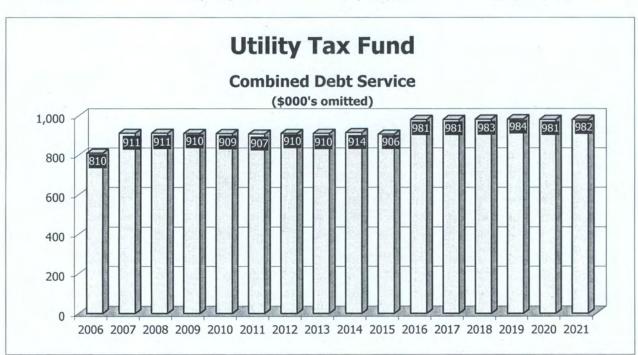

# City of Naples, Florida

Norris Center (Reconstructed 2004)

Adopted Budget Fiscal Year 2005~2006