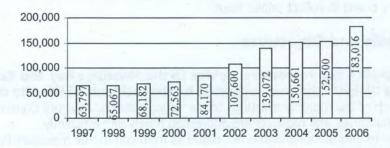

avigation signage for safe boater education, enforcement and vessel operator convenience by January 2006.
- Place aids to navigation signage by April 2006.

**FUND:** 

East Naples Bay Taxing District Moorings Bay Taxing District

#### 2005-06 Significant Budgetary Issues

#### **EAST NAPLES BAY**

The budget for the East Naples Bay Taxing District is \$219,025.

#### Revenues

The tax rate for the East Naples Bay Taxing District remained at 0.5000. The estimated taxable value of the district is \$381,283,398, an 18.3% increase over the prior year's taxable value. Assuming a collection rate of 96%, this fund is projecting to collect \$183,016 in property tax.

The chart below shows the historical tax collections, with projections for FY05 and FY06

#### **East Naples Bay Property Taxes**



In addition to the property taxes, the fund should receive approximately \$11,250 in interest income.

#### **Expenditures**

Expenditures for East Naples Bay District total \$219,025. The primary project continues to be the dredging project for East Naples Bay. This project is engineering-intense, and during FY04-05, the city expects to spend \$84,000 in engineering costs. In 2005-06, \$146,000 for the project is based on an estimate from the current contractor (Coastal Planning and Engineering). The purpose of this project is to augment and complete rock removal from certain canals in the district.

When construction costs are estimated, it is unlikely that the fund will have sufficient cash on hand to perform the dredging. Funding options will include, but are not limited to, issuance