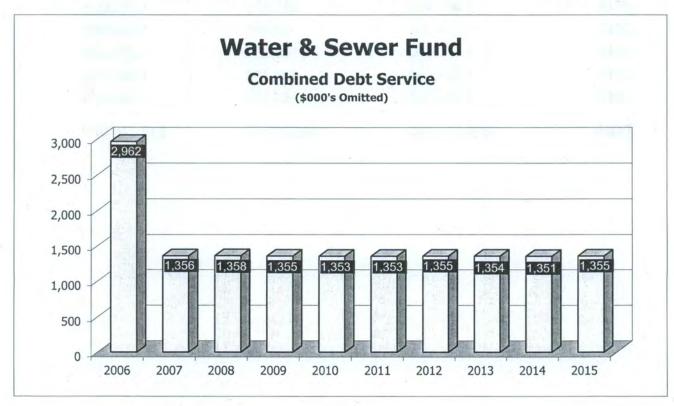

# City of Naples, Florida

Norris Center (Reconstructed 2004)

Adopted Budget Fiscal Year 2005~2006