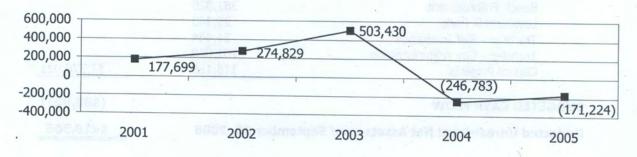

# City of Naples, Florida

Norris Center (Reconstructed 2004)

Adopted Budget Fiscal Year 2005~2006