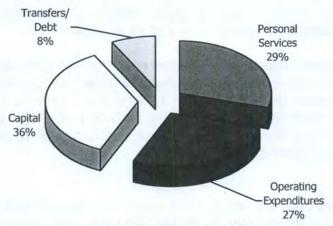

it Technician Building Permits Fund
- Accounting Technician in Finance General Fund

One change in the budgeting procedures used this year can be seen in the line-item analysis. Formerly, annual raises were budgeted in the line item 2900-General & Merit, but paid through the regular salary account. While that methodology showed the amount of the annual raise, it made accounting and tracking very difficult from year to year. For this year, budgeted raises are applied to salary accounts, and related benefits are included in their specific line items. Now, instead of having to make manual adjustments to determine what was budgeted for salaries, the line items will correctly represent the total budgeted salaries and benefits.

Below is a breakdown of the 2005-06 adopted expenditures by type.



**Fund Balance Analysis** 

An important exercise in budget forecasting is the assessment of available net assets (surplus) and net income/(loss) for the previous four to five years to evaluate trends in the operating funds. In cases where the net assets and net income have decreased over the years, a plan should be put in place to ensure financial stability is maintained in each fund. Although there are many legitimate reasons why decreases can occur (i.e., one-time major capital expenditures), these decreases should not be regularly recurring. This year's budget includes a graph representing trends in fund balances, where applicable, for each fund. Financial experts generally agree that net assets for a fund should equal at least 15% of the total annual budget, and that a negative net