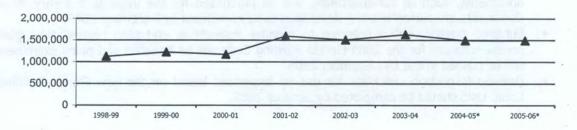

# City of Naples, Florida

Norris Center (Reconstructed 2004)

Adopted Budget Fiscal Year 2005~2006