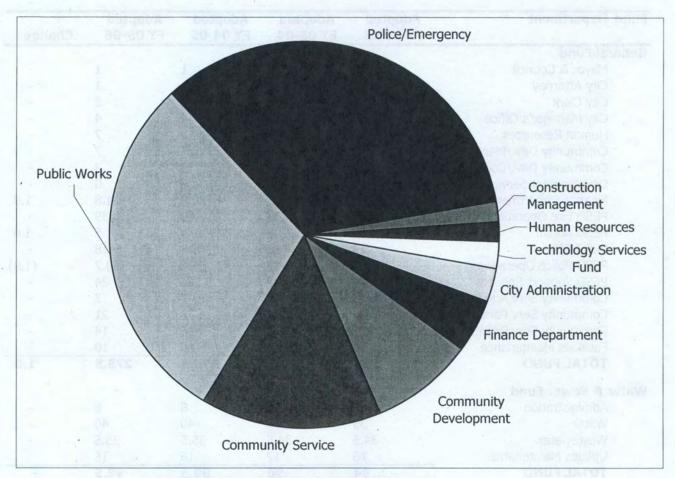

nd           | 7        | 7.       | 5.5      | 5.5      | -         |
| City Dock Fund            | 4        | 5        | 5        | 5        | -         |
| Tennis Fund               | 6.2      | 4        | 4        | 4        | -         |
| Naples Beach Fund         | 12.6     | 13.1     | 14.1     | 14.1     |           |
| Technology Services Fund  | 10       | 11       | 11       | 11       | -         |
| equipment Services Fund   | 11       | 11       | 11       | 11       | -         |
| Risk Management           | 2        | 2        | 2        | 2        | 5-        |
|                           |          |          |          |          |           |
| Construction Management   | 0        | 8        | 8        | 8        | -         |

# **Approved Staffing Levels FY05-06**



| Department               | Adopted  |  |
|--------------------------|----------|--|
|                          | FY 05-06 |  |
| Construction Management  | 8        |  |
| Human Resources          | 9        |  |
| Technology Services Fund | 11       |  |
| City Administration      | 14       |  |
| Finance Department       | 22       |  |
| Community Development    | 43       |  |
| Community Service        | 75       |  |
| Public Works             | 147      |  |
| Police/Emergency         | 171      |  |
|                          | 499      |  |

# CITY OF NAPLES PROPERTY TAX LEVIES & ASSESSED VALUATION LAST 10 FISCAL YEARS

| YEAR | TAX LEVY | ASSESSED VALUATION |
|------|----------|--------------------|
| 1997 | 1.1800   | \$4.50 BILLION     |
| 1998 | 1.1800   | \$4.83 BILLION