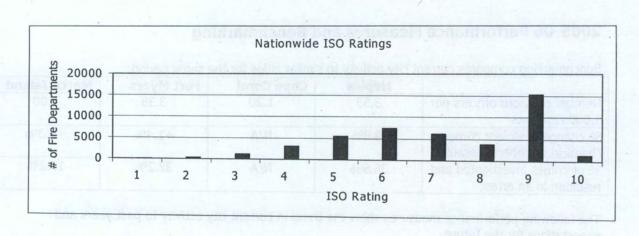

resulting in an arrest     | 36.9%  | N/A        | 32.2%      | 17.2%        |

The following performance measures show the trend in current city activity to past years and expectations for the future.

|                                | Actual<br>2003 | Actual<br>2004 | Estimated 2005 | Projected 2006 |
|--------------------------------|----------------|----------------|----------------|----------------|
| Annual Crime Reports           | 1107           | 1143           | 972            | N/A            |
| ISO rating for Fire Protection | 2              | 2              | 2              | 2              |
| 1-best 10-worst                |                |                |                |                |

DEPARTMENT Police and Emergency Services Department (PESD)
FUND: General Fund





#### **FUND: 001 GENERAL FUND**

#### POLICE & EMERGENCY SERVICES FISCAL YEAR 2006

| 2004 approved         | 2005 approved                | 2006 Approve | JOB TITLE