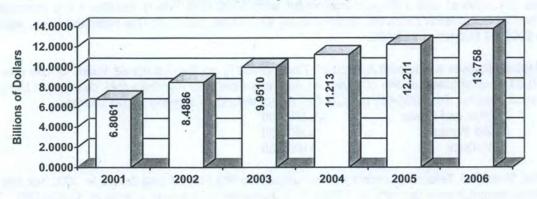

al Fund, budgeted at \$14,315,020. The County Property Assessor is assigned the responsibility for assessing property within the City. Florida Statutes require the Assessor to provide an estimate of property values to the City by July 1 to aid in the budgeting process. For FY 2005-06, the preliminary taxable value (per Property Appraiser's report DR420) of all properties within the City is \$13,758,295,489. The chart below shows the growth in taxable value for the past six years. As the table below shows, property values have steadily increased over the past five years, ranging from an increase of 8.9% to 24.7% with an average of 15% for the past five years. Note that the 2005 increase of 8.9% was the lowest rate of increase for the prior five years.

#### **TAXABLE VALUE (in billions)**



| Increase in value over prior year | 14.1% | 24.7% | 17.3% | 12.6% | 8.9% | 12.7% |
|-----------------------------------|-------|-------|-------|-------|------|-------|
|-----------------------------------|-------|-------|-------|-------|------|-------|

For Fiscal Year 2005-06, the millage rate is 1.1400 (or \$1.1400 per thousand dollars of property value). Based on the 1.140 rate, the City would expect to collect a maximum of \$15,684,457. In accordance with Florida Statutes, the City reduces this by five percent (5%) to allow for uncollected funds and prepayment discounts. Therefore, for FY 2005-06, the budgeted tax revenue for Ad Valorem Taxes would have been \$14,900,234. In 1995, the City created a Community Redevelopment Agency (CRA), funded by Tax Increment Financing (which is d