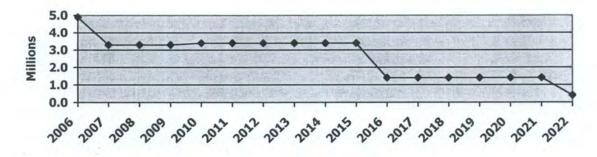

public rights-of-way, drainage improvements and related improvements within its community redevelopment agency, and to refinance the outstanding Redevelopment Revenue Bonds, Series 1998. Final maturity date December 1, 2021.
- \$3.03 million Water and Sewer Revenue Refunding Bonds, Series 2001 issued for the purpose of refunding the Water and Sewer Revenue Refunding Bonds Series 1991, Water and Sewer Revenue Refunding Bonds Series 1992A, and to provide for the funding of the Reserve Account. Final maturity date September 1, 2006.
- \$11.4 million Water and Sewer Revenue Refunding Bonds, Series 2002 issued for the purpose of refunding the Water and Sewer Revenue Refunding Bonds, Series 1992. Final maturity date September 1, 2015.

#### Combined Debt Service Schedule All Financing Sources



#### Loans

As of September 30, 2004, the City of Naples had a total of \$26.08 million outstanding balances in State of Florida Revolving Loans. The interest rates on these loans range from 2.56 to 3.79 percent. These obligations are secured by City of Naples covenants to budget and appropriate from legally available revenues in an amount sufficient to pay the required annual principal and interest on the notes. Total FY2004-2005 debt service for the loans is budgeted at \$2,342,262.

| Loan                  |    | 9/30/2004  | Final Payment |
|-----------------------|----|------------|---------------|
| Purpose               | -  | Balance    | Date          |
| Storm Water           |    | 216,464    | 4/15/2009     |
| Storm Water           |    | 3,420,791  | 6/15/2021     |
| Waste