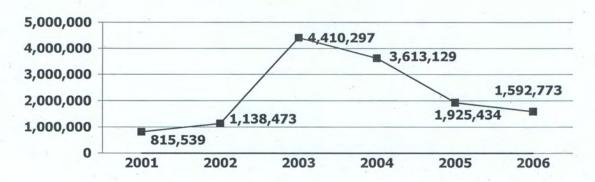

| 395,067                                     | A. Contract |
|                                                                                                                       |                                             | \$7,965,461 |
| BUDGETED CASH FLOW                                                                                                    |                                             | (\$332,661) |
|                                                                                                                       |                                             |             |

#### **Five Year Trend - Fund Balance**

\$1,592,773

Projected Fund Balance as of September 30, 2006





# FISCAL YEAR 2006 COMMUNITY REDEVELOPMENT FUND DEBT SERVICE COVERAGE CALCULATION (\$000'S OMITTED)

| OPERATING REVENUES                                                                          | \$2,586 |
|---------------------------------------------------------------------------------------------|---------|
| OPERATING EXPENSES:                                                                         | 938     |
| OPERATING INCOME                                                                            | \$1,648 |
| INTEREST INCOME                                                                             | 47      |
| NET REVENUES AVAILABLE FOR DEBT<br>SERVICE, CAPITAL REQUIREMENTS<br>AND INTERFUND TRANSFERS | \$1,695 |
| DEBT SERVICE REQUIREMENTS(1)