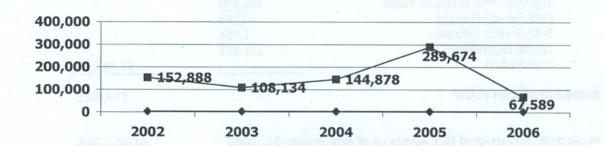

# City of Naples, Florida

Norris Center (Reconstructed 2004)

Adopted Budget Fiscal Year 2005~2006