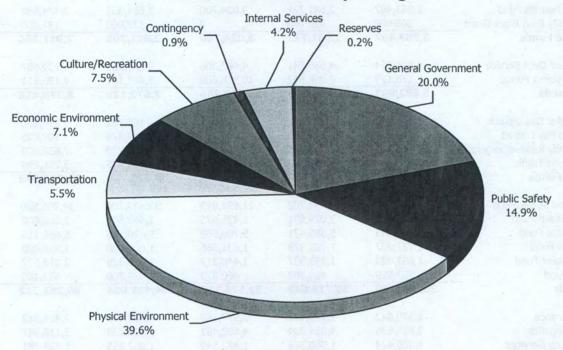

| 0                 | 766,237           | 837,000            | 886,267            | 49,267              |
| Interna | al Service Funds           | 8,907,263         | 10,052,354        | 11,239,795        | 11,951,228         | 12,407,959         | \$456,731           |
| Cash B  | alances Used               |                   |                   |                   | 12,459,136         | 12,076,192         | (382,944            |
|         | TOTAL                      | \$76,032,583      | \$88,121,594      | \$93,469,910      | \$116,417,068      | \$122,570,337      | \$6,153,269         |

# **Expenditures**

The following graph represents the major functional areas of spending (operating and capital) within the City of Naples budget:

# **Functional Areas of Spending**



| Description          | actomin terminal                 | Amount       | Percent |
|----------------------|----------------------------------|--------------|---------|
| General Government   | \$                               | 24,495,301   | 20.0%   |
| Public Safety        | ASSESSMENT THE SPECIAL PROPERTY. | 18,290,579   | 14.9%   |
| Physical Environment |                                  | 48,526,733   | 39.6%   |
| Transportation       |                                  | 6,785,750    | 5.5%    |
| Economic Environment |                                  | 8,753,796    | 7.1%    |
| Culture/Recreation   |                                  | 9,203,176    | 7.5%    |
| Contingency          |                                  | 1,078,236    | 0.9%    |
| Internal Services    |