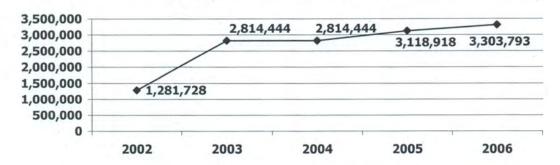

s of Sept. 30, 2005

\$3,118,918

#### Add Fiscal Year 2005-06 Budgeted Revenues

| Building Permits         | \$1,495,000 |
|--------------------------|-------------|
| Other Licenses & Permits | 975,600     |
| Building Rent            | 237,260     |
| Charges for Services     | 5,700       |
| Interest Income          | 60,000      |
| Miscellaneous Revenue    | 1 000       |

\$2,774,560

#### TOTAL AVAILABLE RESOURCES

\$5,893,478

#### Less Fiscal Year 2005-06 Budgeted Expenditures

| \$1,597,024 |
|-------------|
| 372,880     |
| 266,660     |
| 47,621      |
| 287,500     |
| 18,000      |
|             |

\$2,589,685

#### **BUDGETED CASH FLOW**

\$184,875

Projected Unrestricted Net Assets as of September 30, 2006

\$3,303,793

#### **Five Year Trend-Unrestricted Net Assets**





#### CITY OF NAPLES BUILDING PERMITS FUND REVENUE SUMMARY

| 101,028,00               | ACTUAL<br>2001-02 | ACTUAL<br>2002-03 | ACTUAL<br>2003-04 | PROJECTED 2004-05 | BUDGET<br>2005-06 |
|--------------------------|-------------------|-------------------|-------------------|-------------------|-------------------|
|                          |                   |                   |                   |                   |                   |
| BUILDING PERMITS         | \$1,596,437       | \$1,506,705       | \$1,632,472       | \$1,495,000       | \$1,495,000       |
| OTHER LICENSES & PERMITS | 1,049,101         | 915,453           | 1,154,025         | 1,033,200         | 975,600           |
| BUILDING RENT            | 171,815           | 180,400           | 180,400           | 236