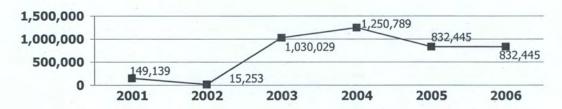

|
| tember 30, 2006          | \$832,445                                                                                                                                                                                                                      |
|                          | \$3,527,016<br>504,793<br>153,952<br>95,722<br>270,209<br>80,000<br>253,221<br>66,290<br>18,661<br>96,983<br>50,000<br>244,757<br>407,703<br>3,150,000<br>252,000<br>96,983<br>319,511<br>18,661<br>717,000<br>80,000<br>6,144 |

# Six-Year Trend - Unrestricted Net Assets (does not include reserved fund balance)



#### FISCAL YEAR 2005-06 BUDGET DETAIL EMPLOYEE BENEFITS FUND

| 510.71 | 73.519                     |                  | 02.04            | 04-05       | 05 - 06            |           |
|--------|----------------------------|------------------|------------------|-------------|--------------------|-----------|
|        | ACCOUNT DESCRIPTION        | 02-03<br>ACTUALS | 03-04<br>ACTUALS | BUDGET      | APPROVED<br>BUDGET | CHANGE    |
| OPER.  | ATING EXPENSES             |                  |                  |             |                    |           |
| 30-00  | OPERATING EXPENDITURES     | 0                | 0                | 3,500       | 0                  | (3,500)   |
| 30-01  | CITY ADMINISTRATION        | 19,600           | 31,000           | 32,500      | 32,500