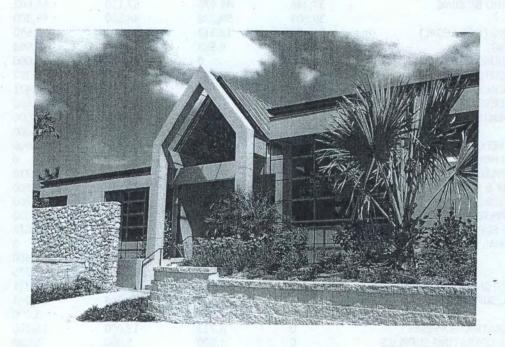

# City of Naples, Florida

Norris Center (Reconstructed 2004)

Adopted Budget Fiscal Year 2005~2006

# On Our Cover

In 1955, Lester and Dellora Norris donated a cottage, which became the first community center at Cambier Park. Mr. and Mrs. Norris paid for its reconstruction in 1964, and in 1987 it was named in their honor after they donated \$50,000 toward a \$170,000 renovation. Their foundation provided \$150,000 toward the newest Norris Community Center, constructed nearly two years after the Naples City Council approved the Community Services Advisory Board recommendation to replace the center rather than renovate the old one. Mayor Bonnie MacKenzie (b.1950 - d.2005) served as the master of ceremonies at the January 30, 2004 grand opening, which celebrated completion of the \$1.95 million project. The Norris Center reopened for public events on March 8, 2004, and hosts community activities such as musical events and children's summer camps.