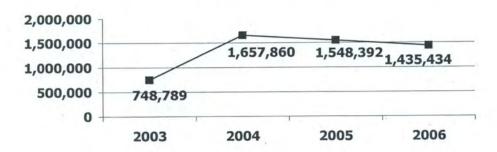

# City of Naples, Florida

Norris Center (Reconstructed 2004)

Adopted Budget Fiscal Year 2005~2006