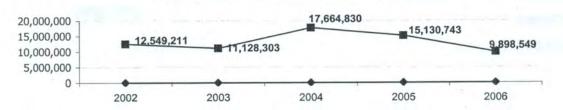

# City of Naples, Florida

Norris Center (Reconstructed 2004)

Adopted Budget Fiscal Year 2005~2006