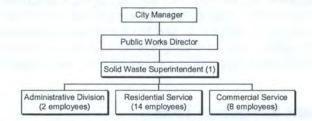

|
|           |           |               | RECREATION/CAMBIER PARK & NORRIS |                     |
| 1         | 1         | 1             | Cultural Arts Services Manager   | 55,650              |
| 1         | 1         | 1             | Recreation Supervisor            | 42,524              |
| 1         | 1         | 1             | Recreation Coordinator           | 29,045              |
| 1         | 1         | 1             | Recreation Assistant             | 30,933              |
| 4         | 4         | 4             | _                                | 158,152             |

# City of Naples, Florida

## Fund Summary Page



**FUND:** 

Solid Waste (Fund 450)

**Fund Description** 

The Solid Waste Fund is under the responsibility of the Public Works Department.



Services paid from this fund include the collection and disposal of commercial, residential, horticultural and recycling materials. The Residential Unit collects from more than 5,727 single-family homes and 11,000 multi-family units. The Commercial Unit collects from approximately 525 commercial customers and 350 condominiums.

#### 2005-06 Goals and Objectives

Enhance and improve productivity within the commercial section

- Continue to involve drivers in rerouting customer stops. Complete by February 2006.
- Encourage at least twenty commercial customers to change to less frequent pickups by upgrading to larger size dumpsters. Complete by March 2006.
- Complete formal maintenance reviews with each driver and facility management to ensure fleet performance. Quarterly 2006
- Replace 50