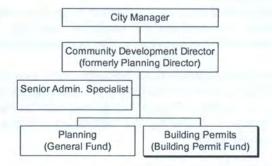

CRIPTION
REQUEST REQUEST REQUEST REQUEST REQUEST
2006 2007 2008 2009 2010

COMMUNITY DEVELOPMENT BLOCK GRANT

| <b>GRAND TOTAL CDBG</b> |  | 0 | 0 0 | 0 0 |
|-------------------------|--|---|-----|-----|

Project schedule will be completed upon completion of the TIF funded River Park Needs Assessment and Master Plan, approximately May 2006.

# Building Permits

# City of Naples, Florida

#### Fund Summary Page



FUND:

**Building Permit Fund (Fund 110)** 

**DEPARTMENT: Community Development Department** 

Fund Description

The Building Permit Fund was created in Fiscal Year 1998-99 when it was separated from the General Fund. The fund is used to account for the activities related to the construction industry in the city. Building Permits is part of the Community Development Department.



#### 2005-06 Goals and Objectives

#### **Enhance Compliance with City Codes**

- Improve enforcement procedures through continuing education of staff. Training to enforce the new Florida Building Code is expected to be available October 1, 2005. Ongoing.
- Perform random unannounced inspections at permitted sites. Inspectors are currently making unannounced random inspections after their scheduled inspections are completed. Ongoing.
- Continue to update library with current codes and standards. New codes and supporting documents, such as commentaries, will be purchased for the inspector's library. New documents are currently being developed to be completed by December 2005.
- Enhance quality control program to monitor inspections and plan review. New plan review software for the 2004 Fl