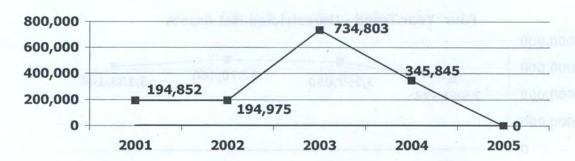

# City of Naples, Florida

Norris Center (Reconstructed 2004)

Adopted Budget Fiscal Year 2005~2006