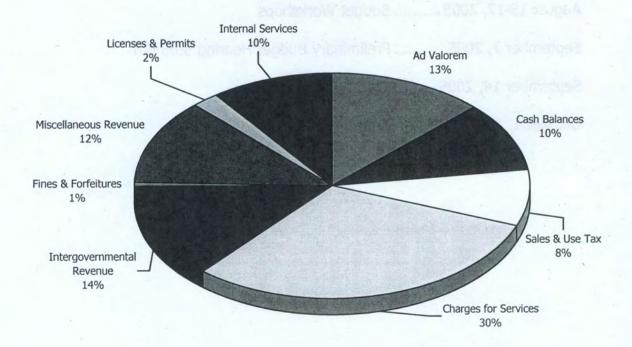

|
| September 7, 2005  | Preliminary Budget Hearing 5:05 pm                                                                |
| September 14, 2005 | Final Hearing 5:05 pm                                                                             |
| October 1, 2005    | Start of Fiscal Year 2005-06                                                                      |

# Revenues

The information contained on the following pages is included in this document to provide the reader with an overview and multi-year perspective of the major revenue sources used to support the City of Naples budget. The following graph illustrates the major revenue sources and their relationship to the city budget as a whole:

# **Sources of City Government Revenue**



| Description               |    | Budget Amount | Percentage |    |
|---------------------------|----|---------------|------------|----|
| Ad Valorem                | \$ | 15,706,918    | 12.        | 8% |
| Cash Balances Used        |    | 12,076,192    | 9.         | 9% |
| Sales & Use Taxes         |    | 10,028,500    | 8.3        | 2% |
| Charges for Services      |    | 37,317,010    | 30.        | 4% |
| Intergovernmental Revenue |    | 16,728,723    | 13.        | 6% |
| Fines & Forfeitures       |    | 633,500       | 0.         | 5% |
| Miscellaneous Revenue     |    | 14,922,282    | 12.        | 2% |
| Licenses & Permits        |    | 2,854,700     | 2.         | 3% |
| Internal Services         |    | 12,302,512    | 10.        | 0% |
| Total                     |    | 122,