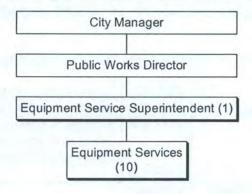

ot limited to the procurement, storage and distribution of 24,000 gallons of gasoline and diesel fuel; procurement of parts needed for up-fitting, repairs, and maintenance on the City fleet; coordination of repairs to vehicles involved with accidents with efforts in assisting the Risk Management Department for accident and insurance cost estimates; development of annual Capital Maintenance and Equipment Maintenance Programs; services for normal and after hours road and field service repairs on disabled and non-movable equipment; the coordination of repairs on vehicles involved in traffic accidents, vandalism, and theft; maintaining and managing the vehicle wash facility; and services provided in efforts to support other city departments during natural disasters and any other emergencies.



#### 2005-06 Goals and Objectives

Maintain current and dependable fleet.

- Maintain overall percentage of Fleet Availability at ninety-five percent or more.
- Monitor fleet for vehicles driven less than 2000 miles annually. Report results to the director of Public Works for potential reassignment.

Develop and maintain highly efficient, adequately funded and competitive programs.

- Continue to monitor productivity of mechanics.
- Increase revenues by continuing the warranty recovery.
- Monitor and benchmark vehicles to mechanic ratio.

#### Fund Summary Page (continued)

**DEPARTMENT** Public Works

FUND: Equipment Services Fund

#### 2005-06 Significant Budgetary Issues

The budget for the Equipment Services Fund is \$2,479,052, a 24% increase over the 2004-05 budget of \$1,998,517.