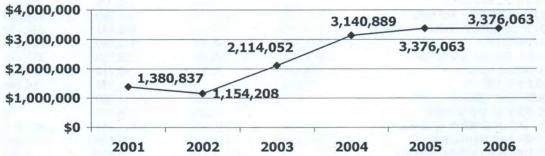

| 942,186                 |              |
| Non Departmental                                 | 2,995,852               |              |
| Transfer - Streets Fund                          | 280,000                 |              |
| Contingency                                      | 298,236                 | 29,325,503   |
| BUDGETED CASH FLOW                               |                         | \$0          |
| Projected Unrestricted Net Assets as of Se       | ptember 30, 2006        | \$3,376,063  |
| Six-Year Trend-Uni                               | restricted Net Assets   |              |
|                                                  |                         |              |
| \$4,000,000                                      | 3 140 889               | 3.376.063    |



#### FISCAL YEAR 2005-06 BUDGET DETAIL GENERAL FUND

|       |                                   | 02 02      | 02.04      | 04 - 05