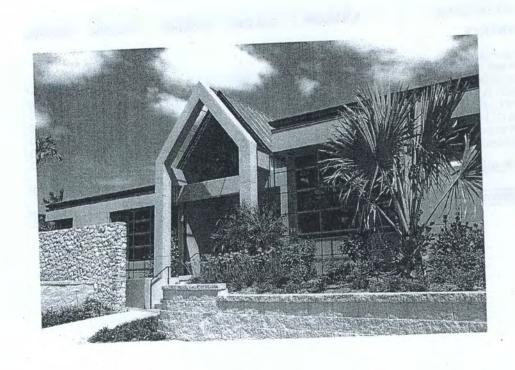

# City of Naples, Florida

Norris Center (Reconstructed 2004)

Adopted Budget Fiscal Year 2005~2006

# On Our Cover

In 1955, Lester and Dellora Norris donated a cottage, which became the first community center at Cambier Park. Mr. and Mrs. Norris paid for its reconstruction in 1964, and in 1987 it was named in their honor after they donated \$50,000 toward a \$170,000 renovation. Their foundation provided \$150,000 toward the newest Norris Community Center, constructed nearly two years after the Naples City Council approved the Community Services Advisory Board recommendation to replace the center rather than renovate the old one. Mayor Bonnie MacKenzie (b.1950 - d.2005) served as the master of ceremonies at the January 30, 2004 grand opening, which celebrated completion of the \$1.95 million project. The Norris Center reopened for public events on March 8, 2004, and hosts community activities such as musical events and children's summer camps.