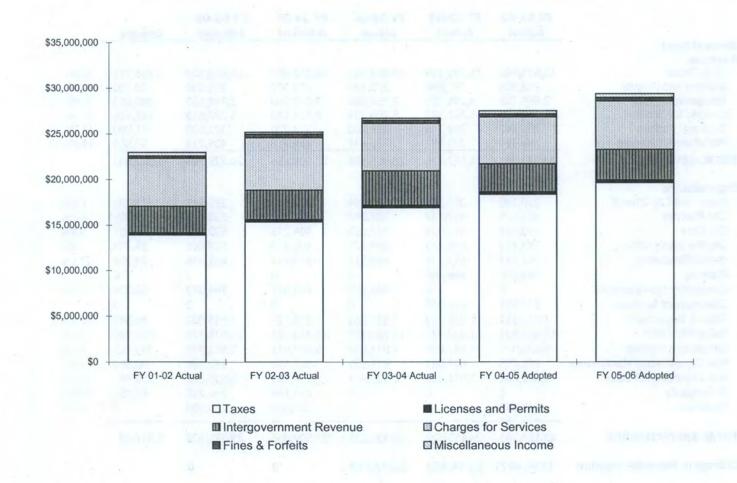

| 6.6%    |

# City of Naples General Fund Revenue Sources



|                         | FY 01-02<br>Actual | FY 02-03<br>Actual | FY 03-04<br>Actual | FY 04-05<br>Adopted | FY 05-06<br>Adopted | % of General<br>Fund<br>Revenues |
|-------------------------|--------------------|--------------------|--------------------|---------------------|---------------------|----------------------------------|
| Taxes                   | \$13,915,965       | \$15,349,159       | \$16,884,913       | \$18,352,808        | \$19,618,520        | 66.90%                           |
| Licenses and Permits    | 238,808            | 263,868            | 279,185            | 268,800             | 289,500             | 0.99%                            |
| Intergovernment Revenue | 2,899,726          | 3,196,706          | 3,758,480          | 3,068,500           | 3,349