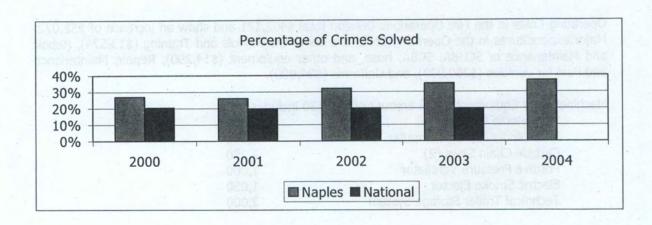

d resulting in an arrest     | 36.9%  | N/A        | 32.2%      | 17.2%        |

The following performance measures show the trend in current city activity to past years and expectations for the future.

|                                | Actual<br>2003 | Actual<br>2004 | Estimated 2005 | Projected 2006 |
|--------------------------------|----------------|----------------|----------------|----------------|
| Annual Crime Reports           | 1107           | 1143           | 972            | N/A            |
| ISO rating for Fire Protection | 2              | 2              | 2              | 2              |
| 1-best 10-worst                |                |                |                |                |

DEPARTMENT Police and Emergency Services Department (PESD)
FUND: General Fund





#### **FUND: 001 GENERAL FUND**

#### POLICE & EMERGENCY SERVICES FISCAL YEAR 2006

| 2004 approved         | 2005 approved                | 2006 Approve | JOB TITLE