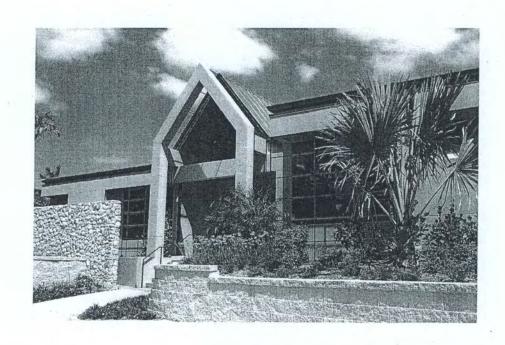

# City of Naples, Florida

Norris Center (Reconstructed 2004)

Adopted Budget Fiscal Year 2005~2006

# On Our Cover

In 1955, Lester and Dellora Norris donated a cottage, which became the first community center at Cambier Park. Mr. and Mrs. Norris paid for its reconstruction in 1964, and in 1987 it was named in their honor after they donated \$50,000 toward a \$170,000 renovation. Their foundation provided \$150,000 toward the newest Norris Community Center, constructed nearly two years after the Naples City Council approved the Community Services Advisory Board recommendation to replace the center rather than renovate the old one. Mayor Bonnie MacKenzie (b.1950 - d.2005) served as the master of ceremonies at the January 30, 2004 grand opening, which celebrated completion of the \$1.95 million project. The Norris Center reopened for public events on March 8, 2004, and hosts community activities such as musical events and children's summer camps.