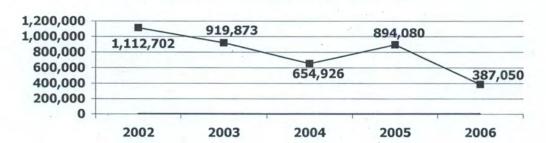

# City of Naples, Florida

Norris Center (Reconstructed 2004)

Adopted Budget Fiscal Year 2005~2006