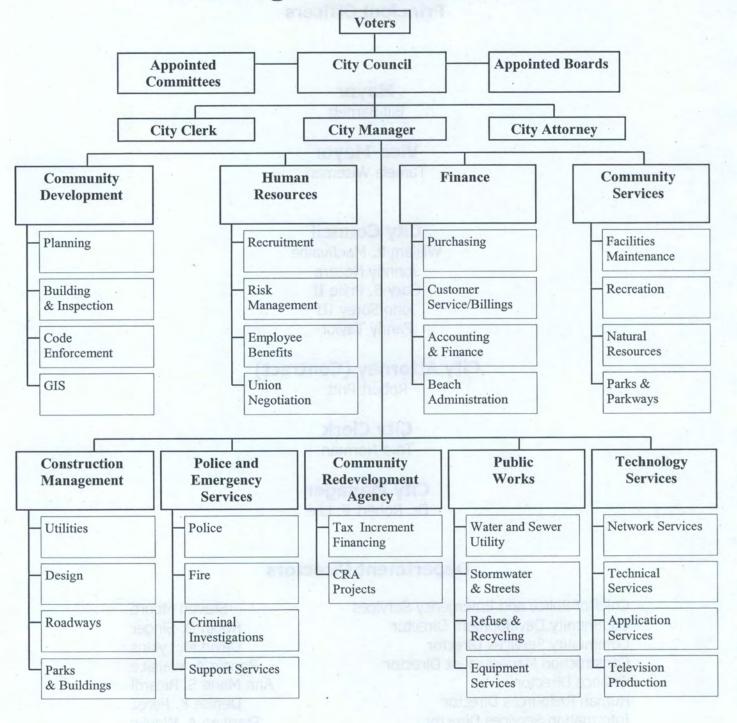

ity activities such as musical events and children's summer camps.



# City of Naples Principal Officers

# Mayor

Bill Barnett

# Vice-Mayor

Tamela Wiseman

# **City Council**

William R. MacIlvaine Johnny Nocera Gary B. Price II John Sorey III Penny Taylor

# **City Attorney (Contract)**

Robert Pritt

# **City Clerk**

Tara Norman

# **City Manager**

Dr. Robert E. Lee

# **Department Directors**

Chief of Police and Emergency Services
Community Development Director
Community Services Director
Construction Management Director
Finance Director
Human Resources Director
Information Services Director
Public Works Director

Steven Moore Robin D. Singer David M. Lykins Ronald A. Wallace Ann Marie S. Ricardi Denise K. Perez Stephen A. Weeks Dan Mercer

# City of Naples Organizational Chart



# CITY OF NAPLES, FLORIDA Proposed Budget Fiscal Year 2005-06

# Table of Contents

| EXECUTIVE SUMMARY