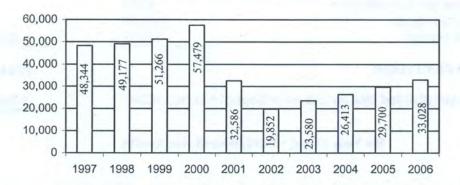

# City of Naples, Florida

Norris Center (Reconstructed 2004)

Adopted Budget Fiscal Year 2005~2006