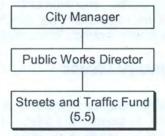

|                    | TOPOSCH CHINE ENDARIS CHOS T                   |  |
|        |                                            |             |                          |                    |                                                |  |
|        |                                            |             |                          |                    | S THE MAN THE EDVIN STREET,                    |  |

# Streets Fund

# City of Naples, Florida

## Fund Summary Page



**FUND:** 

Streets and Traffic Fund (Fund 390)

**Fund Description** 

The Streets and Traffic Fund was established in its current format in 1992 to consolidate all revenue sources and expenditures related to streets and traffic control. This fund is under the responsibility of the Public Works Director.



#### 2005-06 Goals and Objectives

Operate and maintain the street systems within the City to provide for the designated Level of Service 'C' and improve the esthetics of the street system to maintain community character and value.

- Enhance street pavement by annual resurfacing in the off-season. Complete by August 2006.
- Maintain traffic control for safe travel throughout the community by daily sign inspections/replacements and by quarterly pavement marking improvements.
- Improve the sidewalk and pathway program for safe travel and for enhancement of community character. Sidewalk maintenance will include monthly inspections and scheduling of repairs.
- Maintain traffic signal systems to enhance circulation within the city. Signal maintenance includes periodic evaluation and modifica