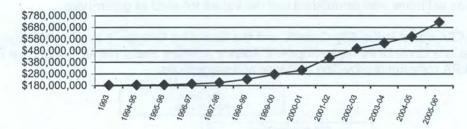

05-06 is \$7,965,131. This budget was prepared with the cooperation of the departments of Police and Emergency Services, Community Services, Public Works, Community Development and Construction Management, all of whom coordinate services within the district.

#### Revenues

The primary revenue earned by the CRA is Ad Valorem Taxes from Tax Increment Financing. Tax Increment Financing, or TIF, is the amount of tax specifically due to increased property values within the District. The CRA receives TIF money from the City and the County, using the 1993 property tax value as a base. The following chart shows the growth in taxable value since the base year, when values were slightly less than \$184 million, to its estimated 2006 value in excess of \$724 million.

#### Taxable Value in the TIF



\*Preliminary

Taxable value estimates from the Collier County Property Appraiser show a preliminary value of \$724,175,740. Compared to base year value of \$183,809,274, the taxable increment is \$540,366,000. Therefore, the amount of tax revenue expected from the TIF is \$2,586,000 with \$596,000 from the City, based on the current 1.16 tax rate and a 95% collection rate and \$1,990,000 from Collier County, using their current 3.8772 tax rate and a 95% collection rate. Revenues are subject to change, if the tax rates change.

In addition to the property taxes, the fund should receive approximately \$46,800 in interest income, based on approximately \$2,340,000 in invested assets, and an interest rate of 2.0%.

Bond Proceeds of \$5,000,000 will be used to build a new parking garage with