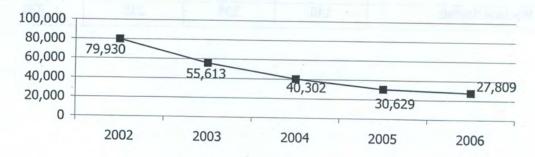

| - 17/1177 |             |

#### **Five Year Trend - Unrestricted Net Assets**





#### CITY OF NAPLES TENNIS ENTERPRISE FUND REVENUE SUMMARY

|                          | ACTUAL<br>2001-02 | ACTUAL<br>2002-03 | ACTUAL<br>2003-04 | PROJECTED 2004-05 | BUDGET<br>2005-06 |
|--------------------------|-------------------|-------------------|-------------------|-------------------|-------------------|
|                          |                   |                   |                   |                   |                   |
| MEMBERSHIPS              | \$148,251         | \$153,930         | \$140,253         | \$145,640         | \$142,000         |
| DAILY PLAY               | 34,369            | 35,938            | 34,614            | 34,400            | 34,000            |
| LESSONS/CLINICS          | 106,229           | 140,476           | 143,869           | 13