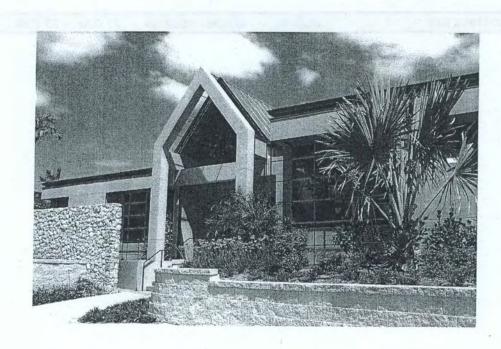

# City of Naples, Florida

Norris Center (Reconstructed 2004)

Adopted Budget Fiscal Year 2005~2006

# On Our Cover

In 1955, Lester and Dellora Norris donated a cottage, which became the first community center at Cambier Park. Mr. and Mrs. Norris paid for its reconstruction in 1964, and in 1987 it was named in their honor after they donated \$50,000 toward a \$170,000 renovation. Their foundation provided \$150,000 toward the newest Norris Community Center, constructed nearly two years after the Naples City Council approved the Community Services Advisory Board recommendation to replace the center rather than renovate the old one. Mayor Bonnie MacKenzie (b.1950 - d.2005) served as the master of ceremonies at the January 30, 2004 grand opening, which celebrated completion of the \$1.95 million project. The Norris Center reopened for public events on March 8, 2004, and hosts community activities such as musical events and children's summer camps.