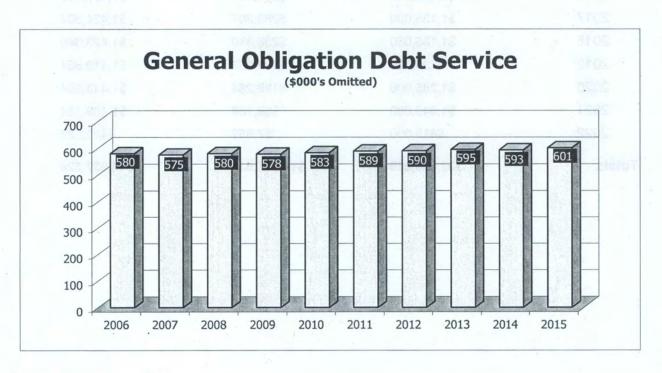

445,000     | 132,853     | 577,853              |
| 2010                        | 470,000     | 112,704     | 582,704              |
| 2011                        | 495,000     | 94,176      | 589,176              |
| 2012                        | 515,000     | 74,784      | 589,784              |
| 2013                        | 540,000     | 54,528      | 594,528              |
| 2014                        | 560,000     | 33,408      | 593,408              |
| 2015                        | 590,000     | 11,328      | 601,328              |
|                             |             |             |                      |
| Totals                      | \$4,825,000 | \$1,038,465 | \$5,863,465          |
|                             |             |             |                      |



#### GENERAL OBLIGATION BONDS, SERIES 2004 DESCRIPTION AND BOND AMORTIZATION SCHEDULE

Type: General Obligation Bonds
Authorized and Issued: \$3,170,000
Amount Outstanding - 9/30/05 \$3,170,000

Dated: June 17, 2004
Final Maturity: March 1, 2015
Principal Payment: March 1
Interest Payment: March 1, September 1

Interest Rates: 3.84%

Revenue Pledged: Ad Valorem Revenues

| Year Ending<br>September 30 | Principal   | Interest  | Total<br>Requirement |
|-----------------------------|-------------|-----------|----------------------|
| 2006                        | - 4         | 121,728   | 121,728              |
| 2007                        | -           | 121,728   | 121,728              |
| 2008                        |             | 121,728   | 121,728              |
| 2009