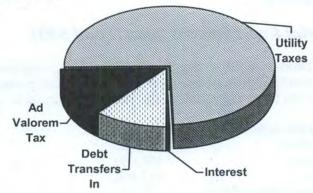

o pay for capital expenditures.

Capital improvement projects are generally defined as items involving expenditures of more than \$2,500 and having an anticipated life of two years or more. This includes items such as machinery, fire trucks, police vehicles, improvements to city facilities, or new construction.

The five-year capital improvement program was provided to the elected officials in accordance with Chapter 2, Section 371 of the Code of Ordinances by June 1, 2005.

#### 2005-06 Significant Budgetary Issues

# Utility Tax - Debt Service Fund (Fund 200) Revenues

This fund has three primary types of revenue: voted ad valorem tax, utility tax, and transfers in from other funds, plus a small amount of interest. Below shows the comparative totals of revenues to the Utility Tax Fund.



**FUND:** 

Utility Tax Debt Service Fund (Fund 200)
Utility Tax Capital Improvement Fund (Fund 340)

The voted ad valorem tax is due to a referendum in 2000, wherein the citizens of Naples voted to issue a general obligation (GO) bond for approximately \$9.3 million to purchase a tract of land now known as the "Naples Preserve". This bond was partially refunded in June 2004 for interest rate benefits, with the issuance of GO Refunding Bond Series 2004 in the amount of \$3,170,000. Concurrently with the refunding, the City Council also authorized the use of a portion of the proceeds from the sale of the Wilkinson House to reduce the annual debt service requirement. The mill rate is set each year to just satisfy the current year's debt service. For this year, we have established the rate