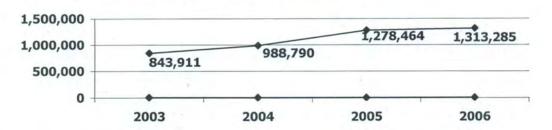

# City of Naples, Florida

Norris Center (Reconstructed 2004)

Adopted Budget Fiscal Year 2005~2006