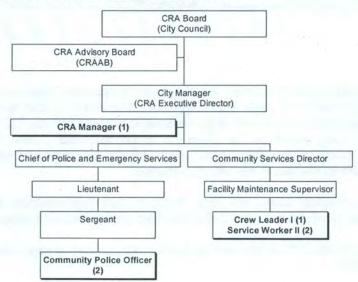

CRA has made many improvements including a free parking garage, street lighting, streetscape-type improvements to 2nd, 3<sup>rd</sup> and 4<sup>th</sup> Avenues North between US 41 and 10<sup>th</sup> Street, major improvements to 6<sup>th</sup> Avenue South, relocating the traffic signal on Goodlette Road at Bayfront and rebuilding Menefee and Merrihue Parks on 5<sup>th</sup> Ave South. More recently, new streetscape was added at 10<sup>th</sup> Street from U.S. 41 to Central Avenue, and an old home was demolished and the vacant lot used as greenspace.

The CRA Board is the City Council, and the Executive Director is the City Manager. In addition, there is a Community Redevelopment Agency Advisory Board (CRAAB) made up of members of the CRA community providing guidance and suggestions.



Bylaws of the CRA require that the Executive Director prepare an annual budget and work program for the CRA Board's recommendation to the City Council by June 1 of each fiscal year.

**FUND:** 

#### **Community Redevelopment Agency**

2005-06 Significant Budgetary Issues

The budget of the Community Redevelopment Agency for FY05-06 is \$7,965,131. This budget was prepared with the cooperation of the departments of Police and Emergency Services, Community Services, Public Works, Community Development and Construction Management, all of whom coordinate services within the district.

#### Revenues

The primary revenue earned by the CRA is Ad Valorem Taxes from Tax Increment Financing. Tax Increment Financing, or TIF, is the amount of tax specifically due to increased property values within