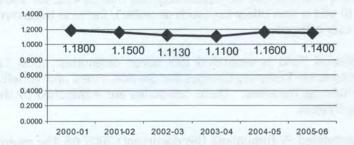

Year 2005-06, the millage rate is 1.1400 (or \$1.1400 per thousand dollars of property value). Based on the 1.140 rate, the City would expect to collect a maximum of \$15,684,457. In accordance with Florida Statutes, the City reduces this by five percent (5%) to allow for uncollected funds and prepayment discounts. Therefore, for FY 2005-06, the budgeted tax revenue for Ad Valorem Taxes would have been \$14,900,234. In 1995, the City created a Community Redevelopment Agency (CRA), funded by Tax Increment Financing (which is described separately within the CRA fund). For 2005-06, \$585,220 of the City's Ad Valorem Taxes will be assigned to the CRA fund, leaving \$14,315,020 as budgeted ad valorem tax income for the General Fund. The Chart below shows the trend for the ad valorem tax rate.



There are 377 cities in Florida that reported a property tax rate to the State in 2004 (which is the most recent data available). According to the Florida Legislative Council on Intergovernmental Relations (LCIR), there were 61 cities with a population ranging from 15,000 to 40,000. Within this population range, Naples had the lowest tax rate in 2004 at 1.16. Then next highest above Naples was Marco Island at 1.54. However, within this population range, Naples also has the highest per capita taxable value.

#### Other Local Taxes

Until October 2001, Naples assessed non-exclusive Franchise Fees for the primary Electric, Telephone, Trolley and Cable Television companies. However, due to the State of Florida's new Simplified Telecommunications Tax, the City can no longer collect Telephone