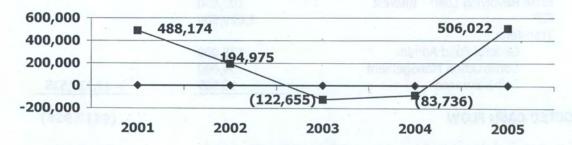

|             | \$506,022       |

Note: Net income uses depreciation as an expense in lieu of principal and capital

#### Five Year Trend - Net Income (Loss)





#### CITY OF NAPLES STORMWATER FUND REVENUE SUMMARY

|                            | ACTUAL<br>2001-02 | ACTUAL<br>2002-03 | ACTUAL<br>2003-04 | PROJECTED 2004-05 | BUDGET<br>2005-06 |
|----------------------------|-------------------|-------------------|-------------------|-------------------|-------------------|
| STORMWATER FEES (1)        | 1,364,397         | 1,375,087         | 1,414,879         | 1,463,000         | 1,506,900         |
| INTEREST EARNED            | 24,001            | 18,220            | 33,438            | 24,800            | 26,000            |
| GRANTS                     | 0                 | 0                 | 0                 | 0                 | 421,000           |
| CRA TRANSFER - 10TH STREET | 0                 | 0                 | 0