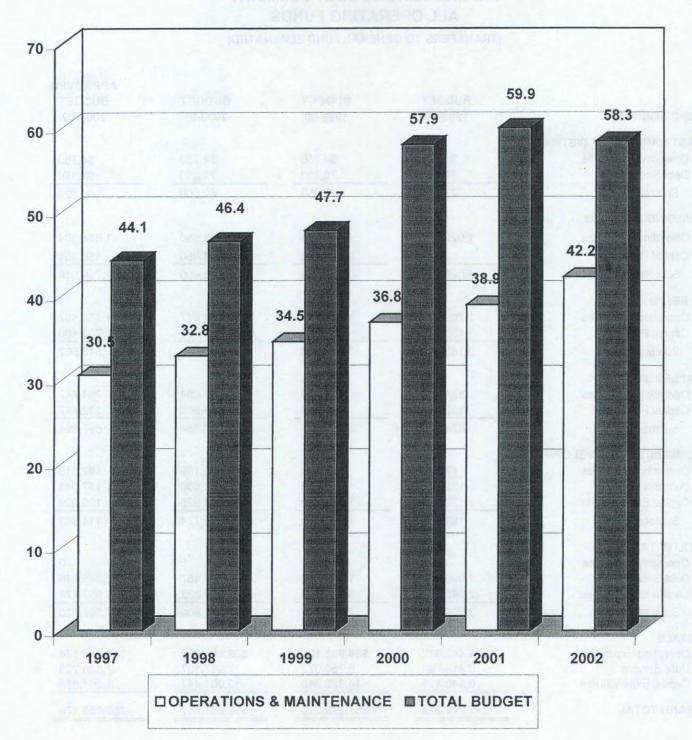

The total budget for the City of Naples for Fiscal Year 2002, after eliminating expenditures caused by internal transfers of funds, is approximately \$58 million. Expenditures in the various operations of municipal government are as follows:

### CITY OF NAPLES EXPENDITURE BUDGET LAST SIX FISCAL YEARS (IN MILLIONS)