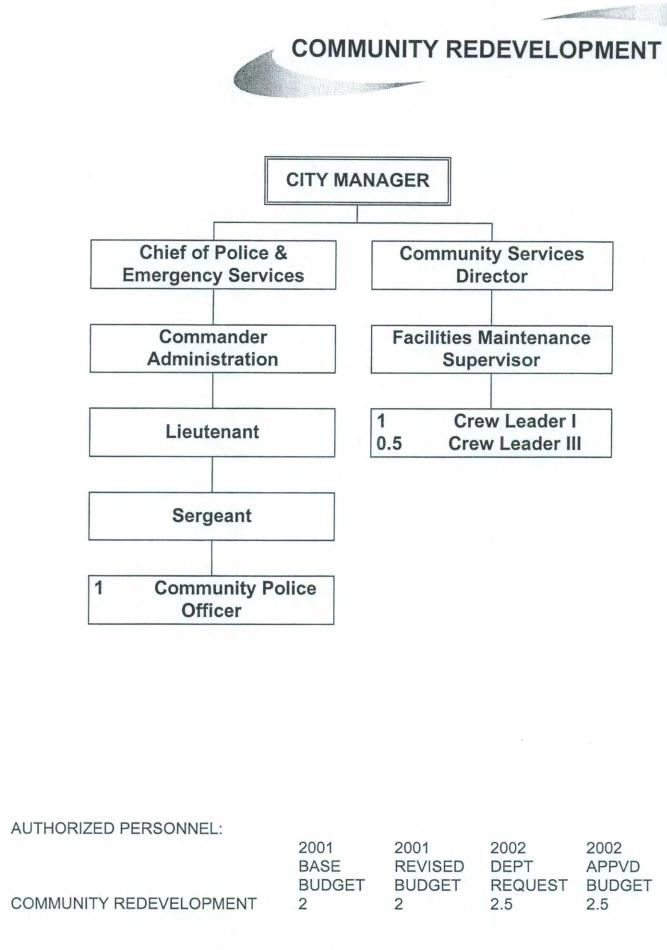

#### **COMMUNITY REDEVELOPMENT AGENCY FUND**

This fund accounts for the receipt and disbursement of monies for the redevelopment program, including tax increment financing (T.I.F.) proceeds. Also financed by these revenues are the capital improvements in the redevelopment area of the City. In the seven years that the T.I.F. district has been in existence, the district has financed 50% of the planning studies for both 5<sup>th</sup> Avenue South and the 41-10 district, rebuilt 2<sup>nd</sup>, 3<sup>rd</sup>, and 4<sup>th</sup> Avenues North in the 41-10 area, paid for major improvements to 6<sup>th</sup> Avenue South, and took over the financial responsibility for the costs to redevelop 5<sup>th</sup> Avenue South. The T.I.F. district also finances the debt repayment for the parking garage at 4<sup>th</sup> Avenue South and 8<sup>th</sup> Street South.