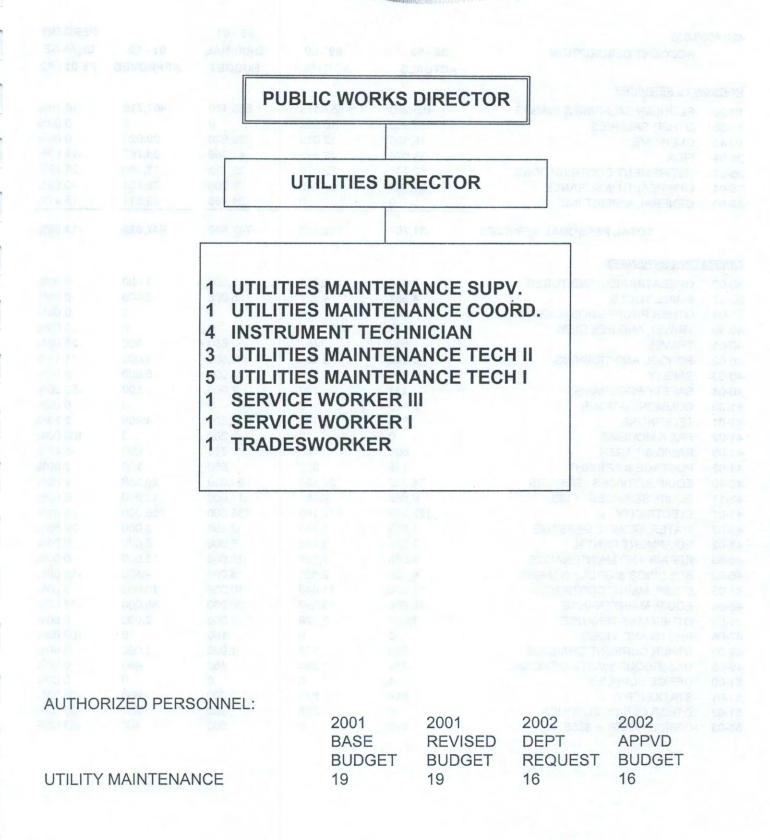

|       |
|         |  |                              |       |
|         |  |                              |       |
|         |  |                              |       |
| 007 N   |  |                              |       |
|         |  |                              |       |
| 1001 18 |  |                              |       |
|         |  |                              |       |
| 008     |  |                              |       |
|         |  |                              |       |
|         |  |                              |       |
|         |  |                              |       |
|         |  |                              |       |
|         |  | TRAVEL<br>SCHOOL AND TRARING |       |
|         |  |                              |       |

PUBLIC WORKS



#### FISCAL YEAR 2002 BUDGET DETAIL WATER & SEWER FUND MAINTENANCE

\_

| 420.40 | 50.536                    |         |         | 00 - 01  |          | PERCENT    |
|--------|---------------------------|---------|---------|----------|----------|------------|
|        | ACCOUNT DESCRIPTION       | 98 - 99 | 99 - 00 | ORIGINAL | 01 - 02  | CHANGE     |
|        |                           | ACTUALS | ACTUALS | BUDGET   | APPROVED | FY 01 - 02 |
| PERSC  | DNAL SERVICES             |         |         |          |          |            |
| 10-20  | REGULAR SALARIES & WAGES  | 488,959 | 557,173 | 559,470  | 467,716  | -16.40%    |
| 10-30  | OTHER SALARIES            | 10,962  | 10,962  | 0        | 0        | 0.00%      |
| 10-40  | OVERTIME                  | 19,165  | 12,629  | 20,920