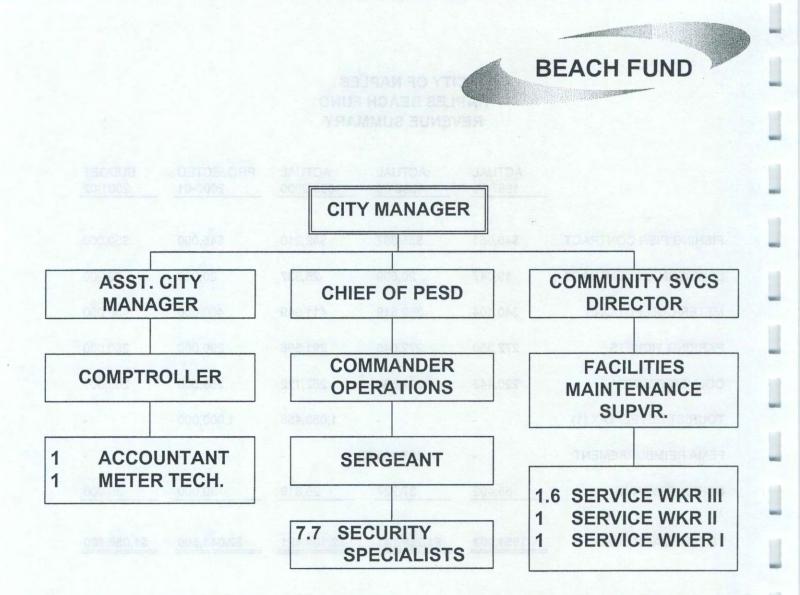

#### NAPLES BEACH FUND

The Naples Beach Fund is responsible for maintenance and enforcement activities along our beachfront to include the oversight of the contract services at Lowdermilk Park Concessions and Fishing Pier Concessions. Citizens of both the City of Naples and Collier County are eligible to receive a free beach parking sticker, allowing free use of parking facilities at Lowdermilk Park, the Fishing Pier, and all beach ends. An annual contribution from Collier County, meter collections, parking fines, and payments from the concession operator at Lowdermilk Park and the Fishing Pier provide revenues for operations.