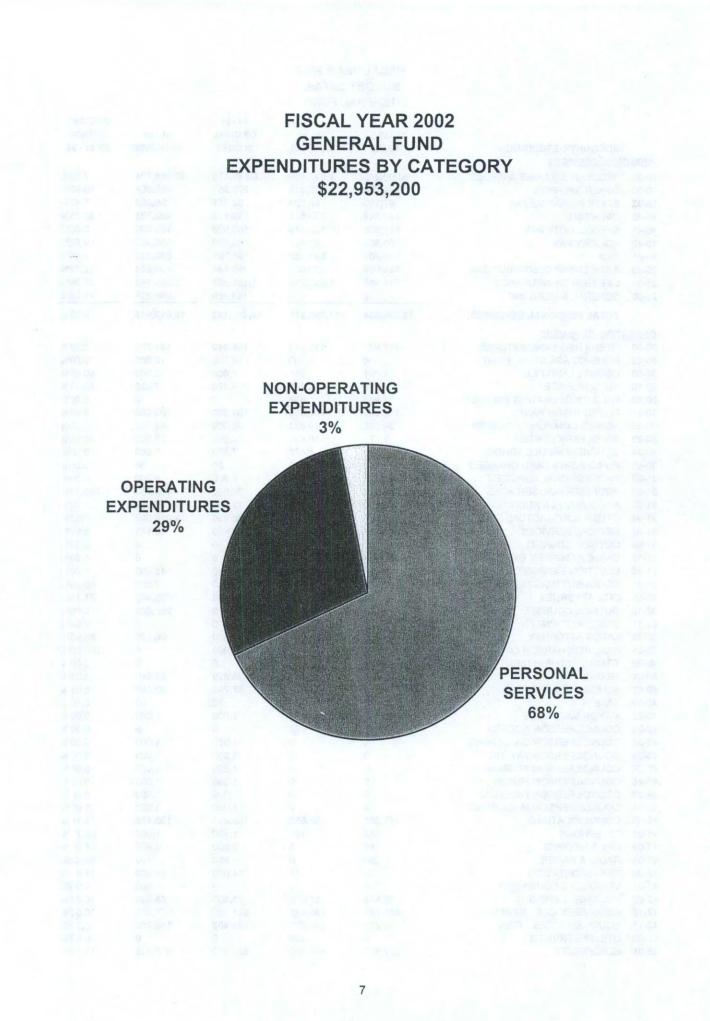

The total budget for the City of Naples for Fiscal Year 2002, after eliminating expenditures caused by internal transfers of funds, is approximately \$58 million. Expenditures in the various operations of municipal government are as follows:

# **GENERAL FUND**

The City of Naples General Fund provides funding for the traditional services of municipal government: elected officials, police & emergency services, parks and parkways, recreation, planning, engineering, and administrative activities.

Operations of the General Fund are financed through ad valorem property taxes, franchise fees of 5.8% on electricity sales, proceeds of the local sales tax, State of Florida revenue sharing, and fees for recreation programs. General Fund operations also provide support services to other funds and, in return, receive financial support from those funds in the form of administrative transfers. In addition, the City's water, wastewater, stormwater, solid waste utilities, and city marina provide a payment-in-lieu of taxes to the General Fund. This is established at 6% of revenues and is equivalent to franchise fees charged to private sector utilities.