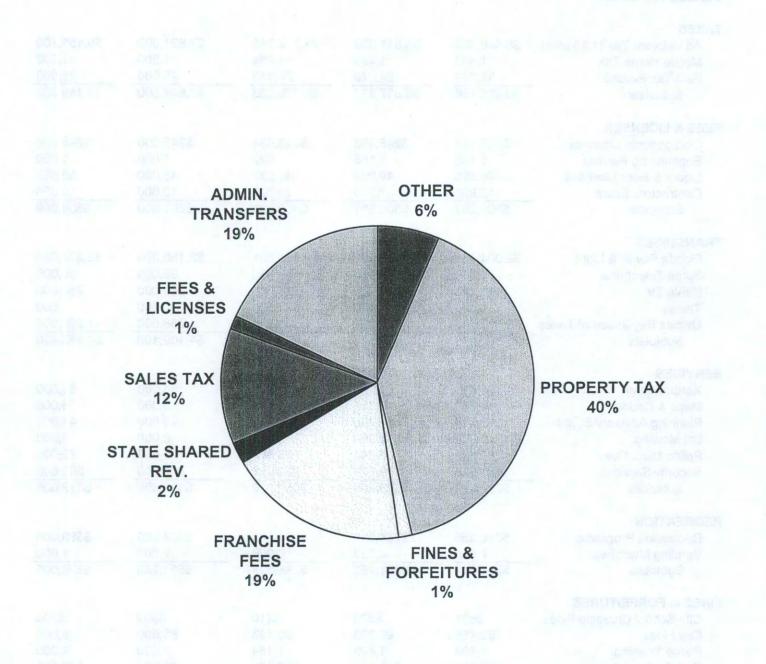

Operations of the General Fund are financed through ad valorem property taxes, franchise fees of 5.8% on electricity sales, proceeds of the local sales tax, State of Florida revenue sharing, and fees for recreation programs. General Fund operations also provide support services to other funds and, in return, receive financial support from those funds in the form of administrative transfers. In addition, the City's water, wastewater, stormwater, solid waste utilities, and city marina provide a payment-in-lieu of taxes to the General Fund. This is established at 6% of revenues and is equivalent to franchise fees charged to private sector utilities.