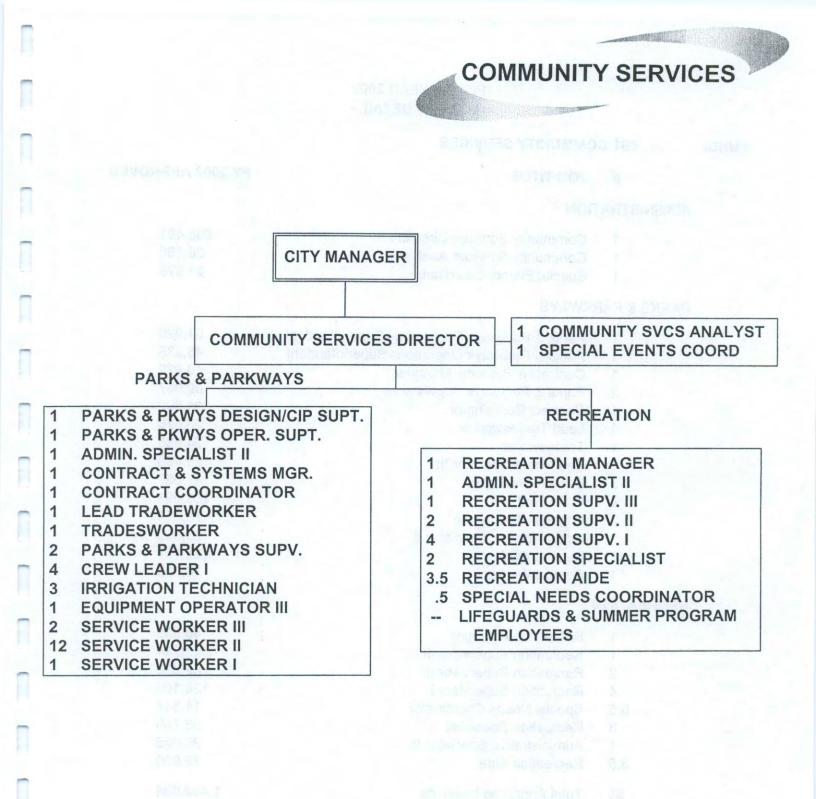

# **GENERAL FUND**

The City of Naples General Fund provides funding for the traditional services of municipal government: elected officials, police & emergency services, parks and parkways, recreation, planning, engineering, and administrative activities.

The Citizens of Naples have traditionally supported investment in enhanced service levels for public safety and the extensive parks and landscape improvements, which denote the special quality of life in Naples. Major thoroughfares in the community have been extensively landscaped and maintained by City employees. Assets of the City include the City's historical fishing pier, City Dock, beach improvements, competitive class tennis facilities and other recreational opportunities. Police & Emergency Services use state-of-the-art equipment and have sufficient levels of staffing to provide quick response to public needs.