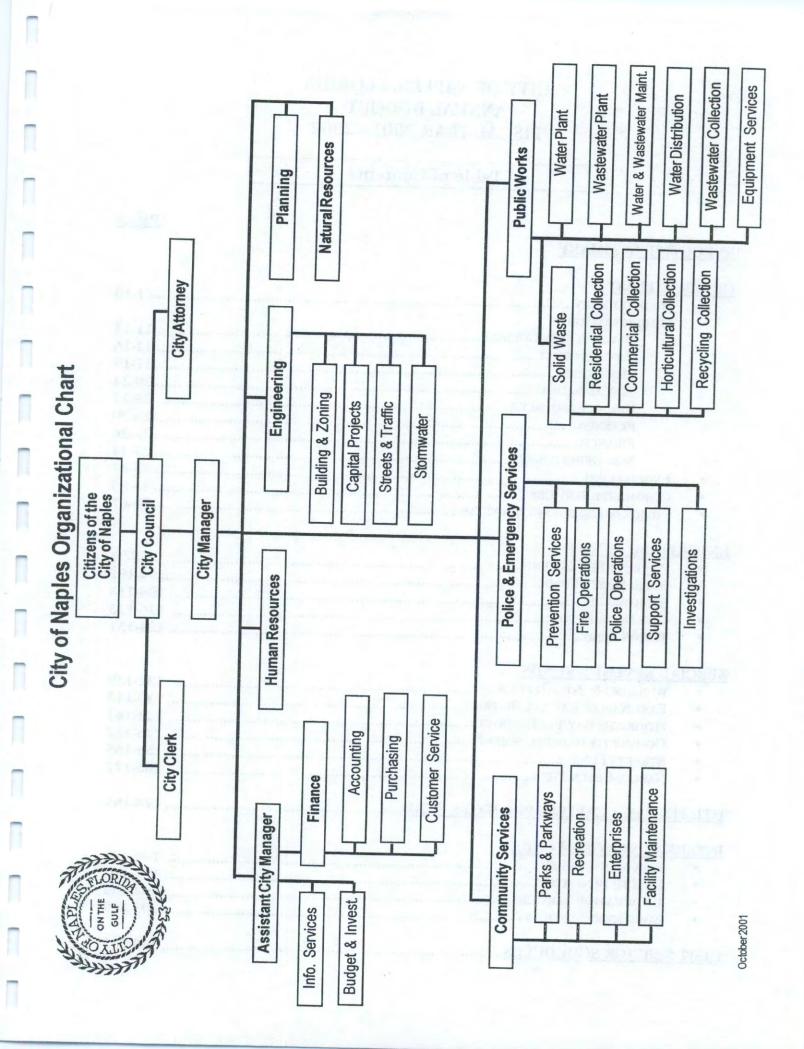

### ASSISTANT CITY MANAGER/FINANCE DIRECTOR WILLIAM P. HARRISON

DEPARTMENT OFFICIALS CHIEF OF POLICE & EMERGENCY SVCS PLANNING DIRECTOR COMMUNITY SERVICES DIRECTOR PUBLIC WORKS DIRECTOR HUMAN RESOURCES DIRECTOR CITY ENGINEER

STEVE MOORE RON LEE DON WIRTH DAN MERCER LORI BURKE RON WALLACE