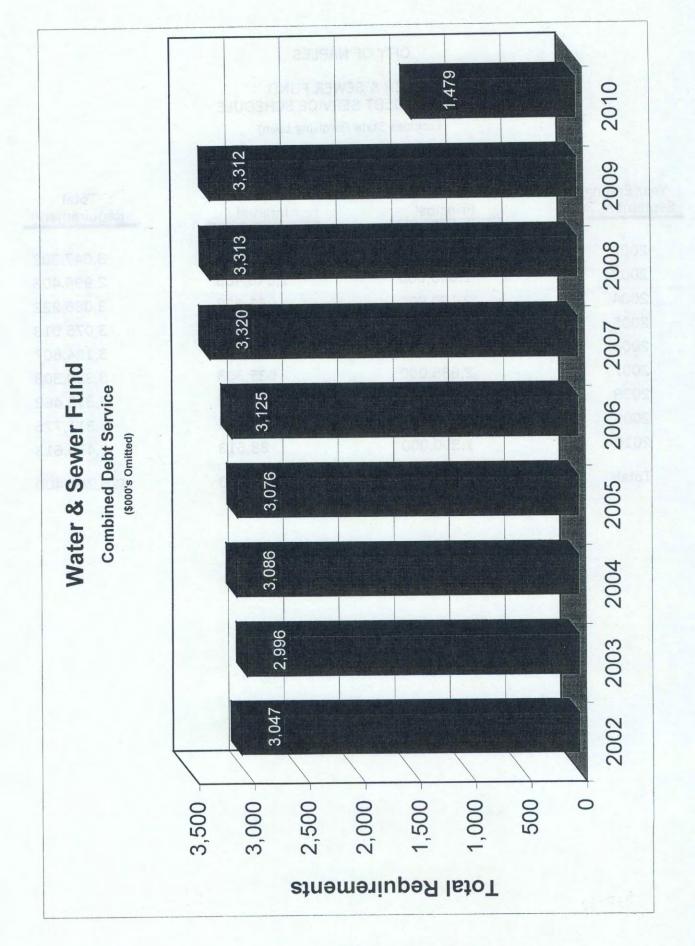

#### WATER & SEWER FUND

The City of Naples operates a Water and Sewer Utility, providing services to approximately 15,000 water and 8,000 sewer accounts within the City and in adjacent unincorporated areas of Collier County. Operated as an enterprise fund, revenues from charges to customers are required to cover costs of operations and maintenance, debt service, payment in lieu of franchise fees and the prorated cost of central administration. Also funded is capital replacement in an amount equivalent to the annual charge for depreciation of the system. Bond covenants require that the City maintain debt service coverage of 1.35 in the Water & Sewer Fund. This budget complies with the City's bond covenants.