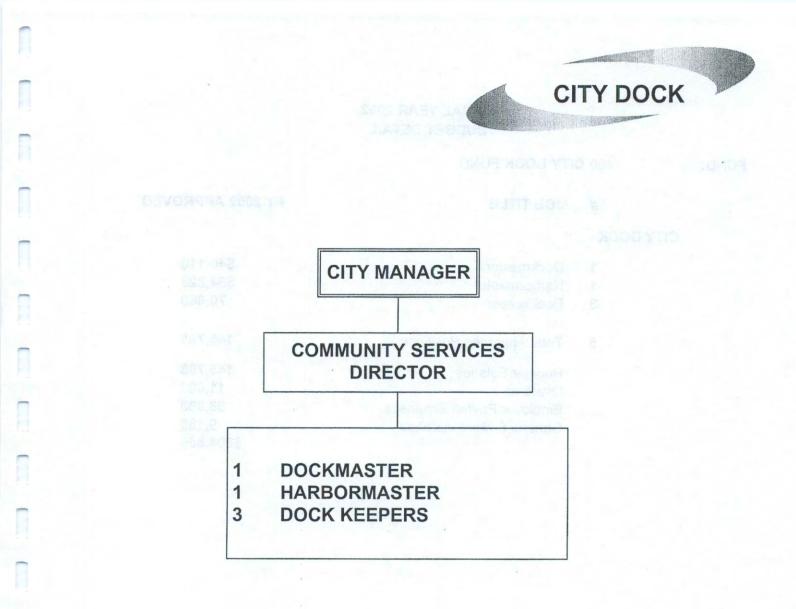

#### **CITY DOCK FUND**

The City owns and operates an 83-slip marina on Naples Bay, providing leased and transient mooring of boats, retail sales of gasoline, bait, minor food and beverages. Fees and price schedules are established to cover maintenance and operating expenses, purchase of inventory, and capital investment and depreciation. Operation of Naples landing is included in the City Dock Fund.