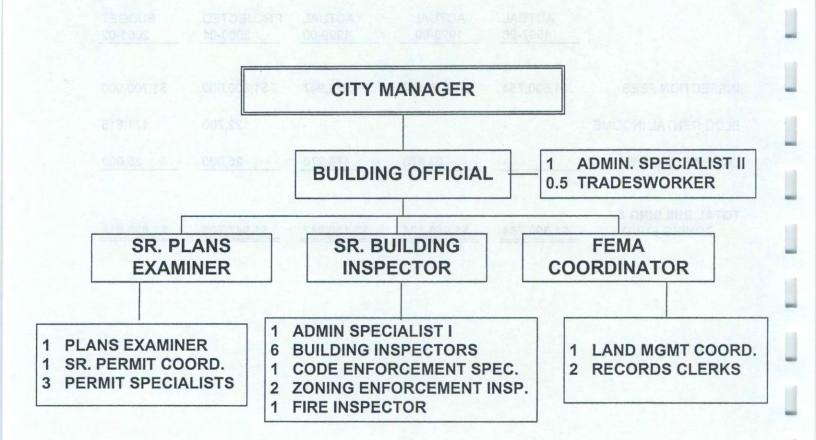

#### **BUILDING & ZONING**

The Building & Zoning division was set up as a special revenue fund beginning Fiscal Year 1999. The revenues generated for these services are restricted to building or construction type expenditures. Building & Zoning has constructed a new office building in the municipal complex off Goodlette Road. The City's Engineering and Information Service departments are also housed in this new facility.