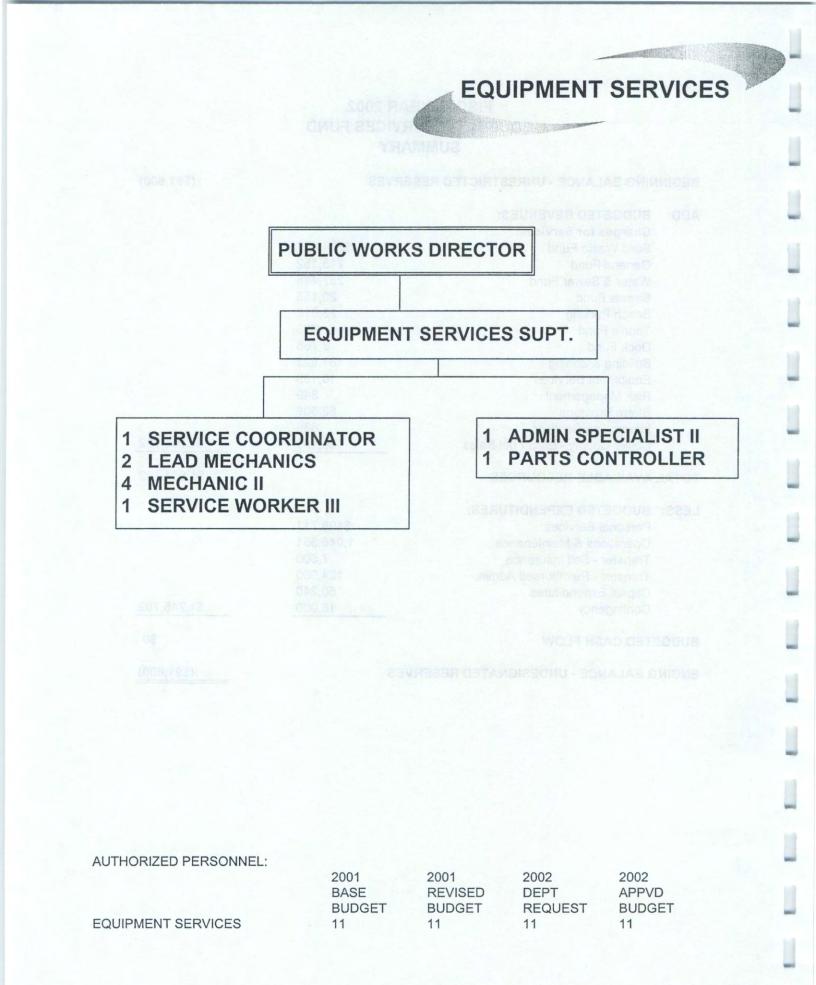

$1,745,702   |
| RELEASE OF BUILDING THE RELEASE        | 2014      | CALCER DE CAL |
| TOTAL AVAILABLE RESOURCES              |           | \$1,654,102   |
| LESS: BUDGETED EXPENDITURES:           |           |               |
| Personal Services                      | \$498,711 |               |
| <b>Operations &amp; Maintenance</b>    | 1,048,351 |               |
| Transfer - Self Insurance              | 7,500     |               |
| Transfer - Reimbursed Admin.           | 124,900   |               |
| Capital Expenditures                   | 50,240    |               |
| Contingency                            | 16,000    | \$1,745,702   |
| BUDGETED CASH FLOW                     |           | \$0           |
| ENGING BALANCE - UNDESIGNATED RESERVES |           | (\$91,600)    |

Π



### FISCAL YEAR 2002 BUDGET DETAIL

| FUND: | 000        | EQUIPMENT