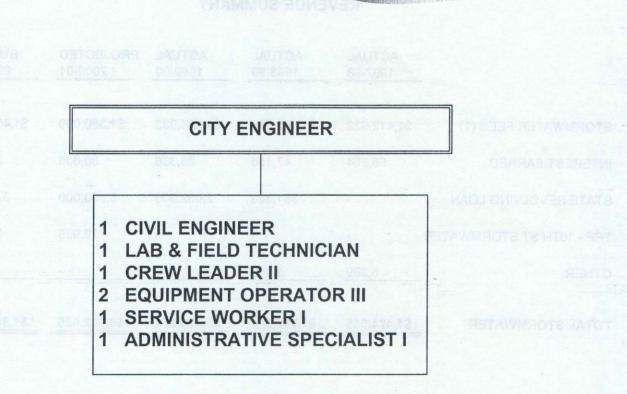

#### STORMWATER FUND

The City's Stormwater Utility was created in Fiscal Year 1993 with the goal of master planning a stormwater discharge system for the City of Naples, providing water quality monitoring, sweeping streets, and repairing the existing stormwater system. In Fiscal Year 1997 the Stormwater Master Plan was completed. The master plan identified \$10 million in capital projects. The State Revolving Loan Fund has provided funds to the City for the improvement and redevelopment of the Police & Emergency Services Pump Station located on Goodlette Road, recently completed. The next two major projects, currently under design, are the Old Naples area and the drainage area adjacent to the intersection of Goodlette Road and Golden Gate Parkway.