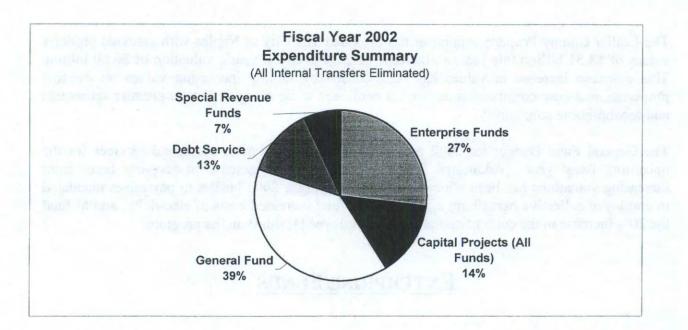

The total budget for the City of Naples for Fiscal Year 2002, after eliminating expenditures caused by internal transfers of funds, is approximately \$58 million. Expenditures in the various operations of municipal government are as follows: