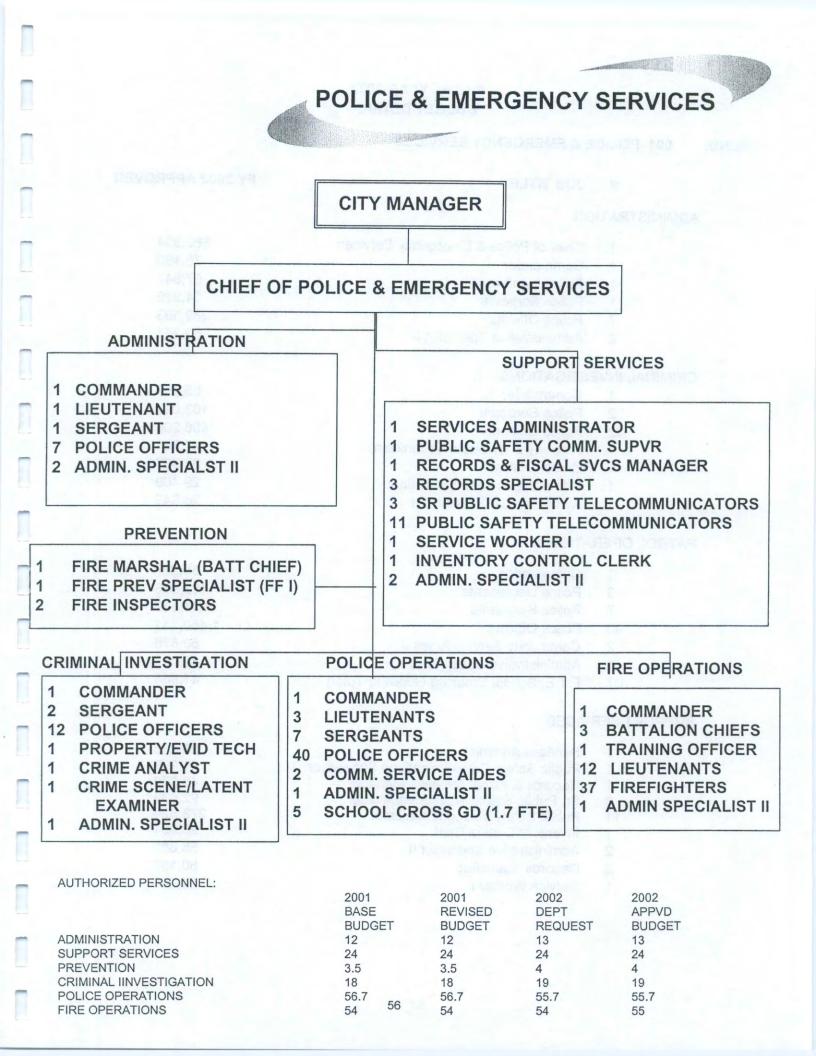

It has been necessary to increase the work force this year to add positions to continue to meet the service levels requested by the community:

- A Recreation Specialist position to increase the staffing for the new River Park Community Center.
- A continuation of the position of Crime Scene Latent Examiner in Police & Emergency Services. This position was previously funded by a federal grant; however, that program has been discontinued.
- An additional position in Fire Operations in Police & Emergency Services. This is designed to be the first of three new positions over three budget years to provide one additional firefighter per shift as a way of offsetting overtime costs relative to required minimum manning of shifts. Federal mandates under the Family Medical Leave Act (FMLA) have caused significant increases in overtime costs.

> An additional Fire Inspector to deal with increasing workload in that area.

Mayor & Council Page 2 October 25, 2001

- A new position of Service Worker in the Naples Beach Fund. Use of beaches by an increasing local area population and visitors has increased the demands on our maintenance efforts along the beaches, at the Naples Fishing Pier, and at Lowdermilk Park.
- An additional Network Specialist in Information Services. The Network Division currently supports over 250 computer users.
- A new position for a second Traffic Control Technician in the Streets Fund. This increase in staffing was mandated by the State of Florida as part of their major upgrades to the City's computerized traffic control system.