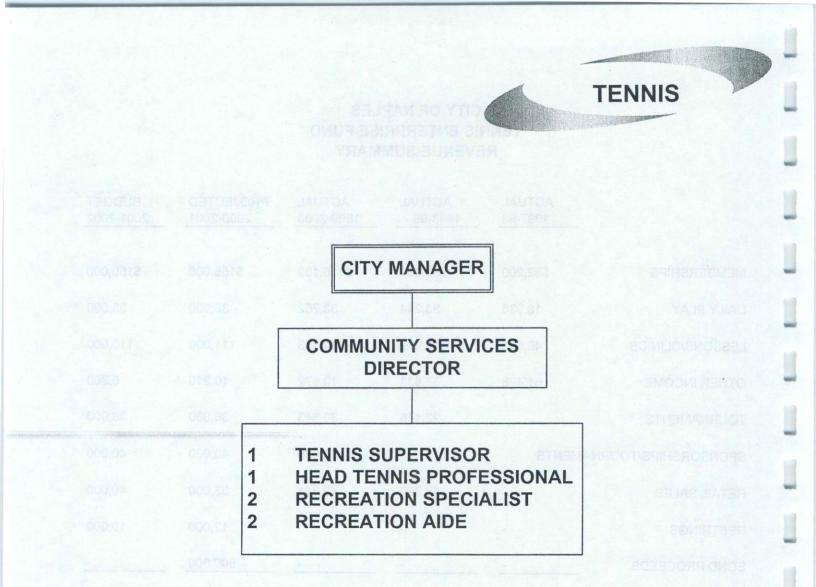

#### NAPLES TENNIS FUND

The tennis facility includes twelve state-of-the-art clay courts, a pro shop with elevated viewing area, which allows views of the newly landscaped park and playground. The Naples Tennis Fund has been established as an enterprise fund, with tennis fees responsible for covering all maintenance and operating expenses of the facility, as well as repayment of bonded indebtedness of the construction project. The Tennis Fund operated at a deficit during the construction of the new facility, borrowing \$144,000 from the General Fund. City Council has directed that the Community Redevelopment Fund, using Tax Increment Financing revenues, begin repaying those funds to the General Fund starting in Fiscal Year 2002. The Tennis Fund is not charged for its pro-rata share of central administration as is charged to all other enterprise funds.