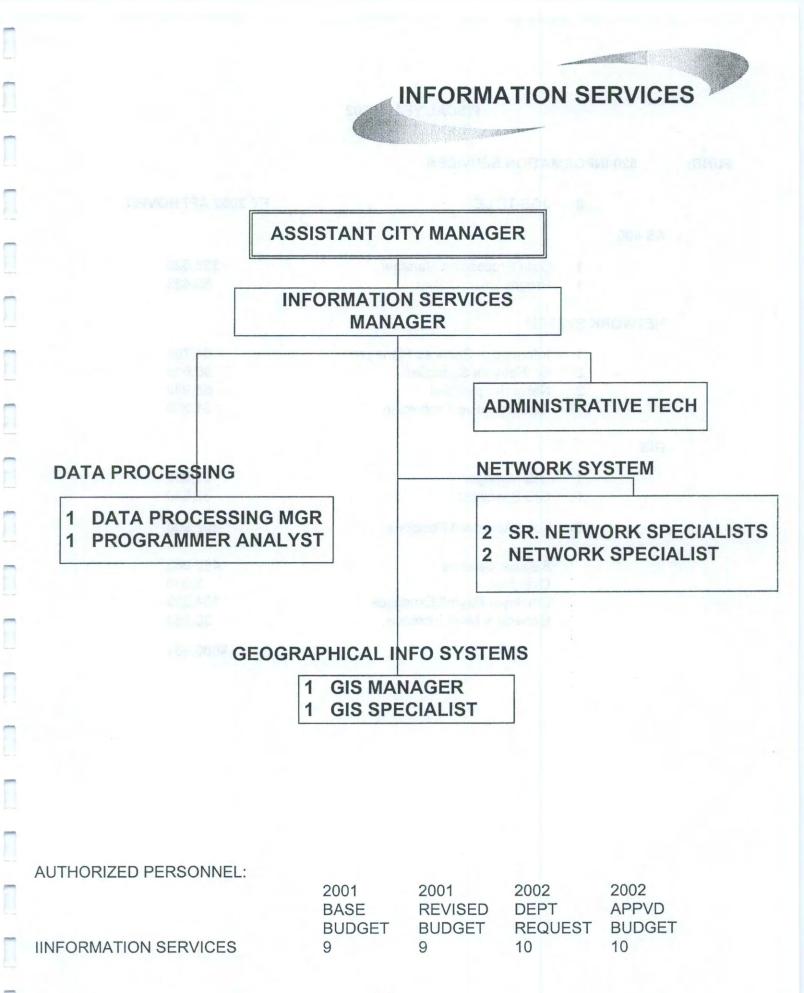

> An additional Fire Inspector to deal with increasing workload in that area.

Mayor & Council Page 2 October 25, 2001

- A new position of Service Worker in the Naples Beach Fund. Use of beaches by an increasing local area population and visitors has increased the demands on our maintenance efforts along the beaches, at the Naples Fishing Pier, and at Lowdermilk Park.
- An additional Network Specialist in Information Services. The Network Division currently supports over 250 computer users.
- A new position for a second Traffic Control Technician in the Streets Fund. This increase in staffing was mandated by the State of Florida as part of their major upgrades to the City's computerized traffic control system.