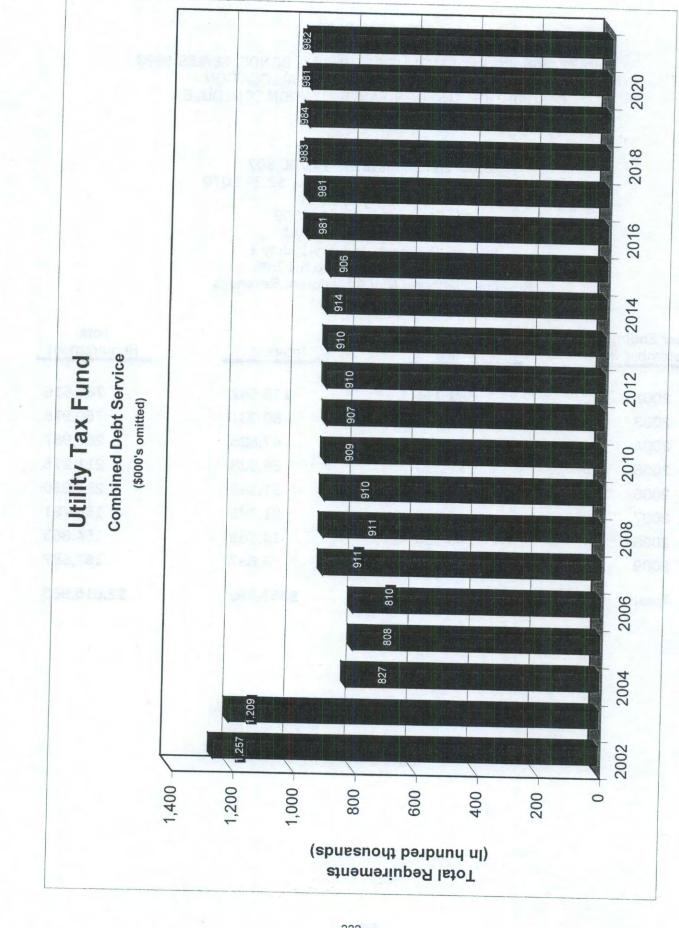

# UTILITY TAX / CAPITAL PROJECTS FUND

The City of Naples levies a 7% utility tax on the local power company, the telephone company, and on sales of propane. These revenues are first used to meet the debt service obligations for the retirement of Revenue Bond Indebtedness (not including water and sewer bonds). Remaining funds are used to finance the capital expenditures of the City not covered by the enterprise funds. Capital expenditures of our enterprise funds and utility operations are funded from their own revenue sources.

During Fiscal Year 2001, the City issued approximately \$7.5 million in new debt to be repaid through revenues of this fund. Those funds are being used for the construction of the new River Park Community Center, upgrades and renovation to the Norris Community Center, major work at Fleischmann Park, upgrades to Seagate Park, lighting programs at two ballfields, the development of a new waterfront park on the Gordon River, and funds for roadway and pathway upgrades. Those projects will be constructed during fiscal years 2002 and 2003. Debt service on this bond issue has been included in this budget.