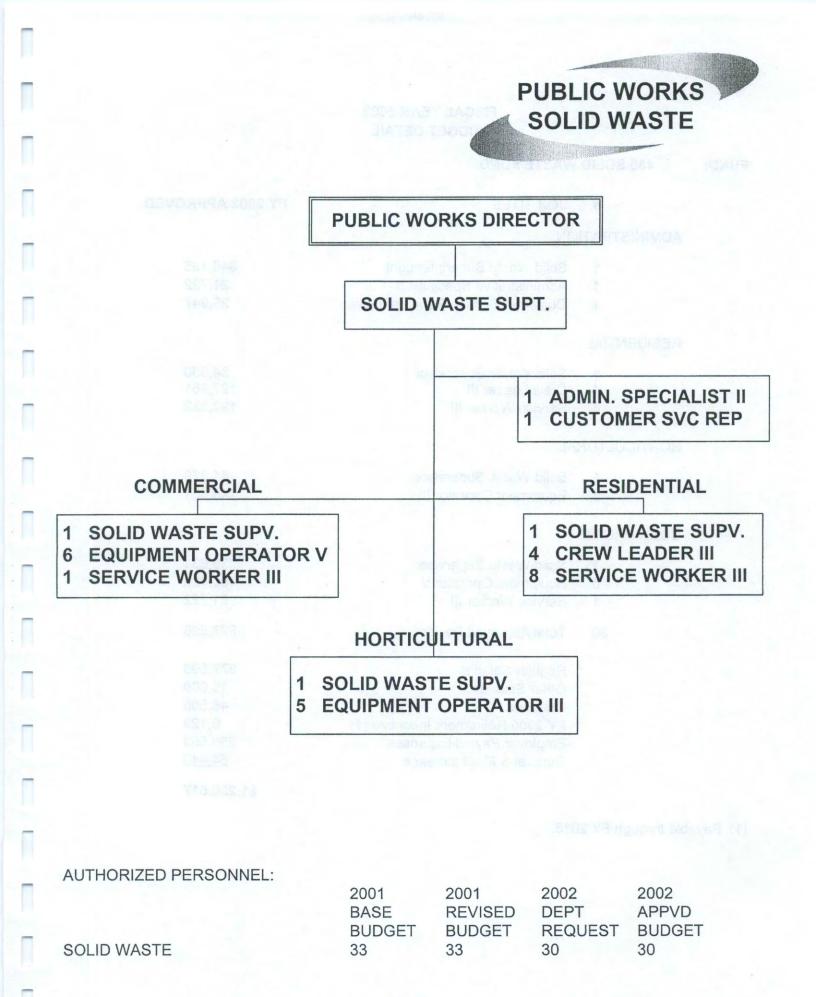

#### SOLID WASTE FUND

The City of Naples operates a Solid Waste Utility, providing both residential and commercial solid waste collection and disposal. The City also has an extensive recycling program, administered under contract by Waste Management. The City of Naples is one of the very few communities in Florida to offer back door service and is in a shrinking group of communities to continue to offer twice a week service. Rates for the solid waste service are split between collection fees, designed to finance operations of the utility and capital replacement and "tipping" fees, established as a pass-through of tonnage costs of disposal at the Collier County

Mayor & Council Page 5 October 25, 2001

Landfill. For 2002, solid waste rates for commercial customers were increased to cover higher tonnage of trash collected as business activity increases in the community. As with water and sewer, discussed above, we have now implemented an automatic annual cost adjustment for solid waste. The first annual adjustment will be effective October 1, 2002.