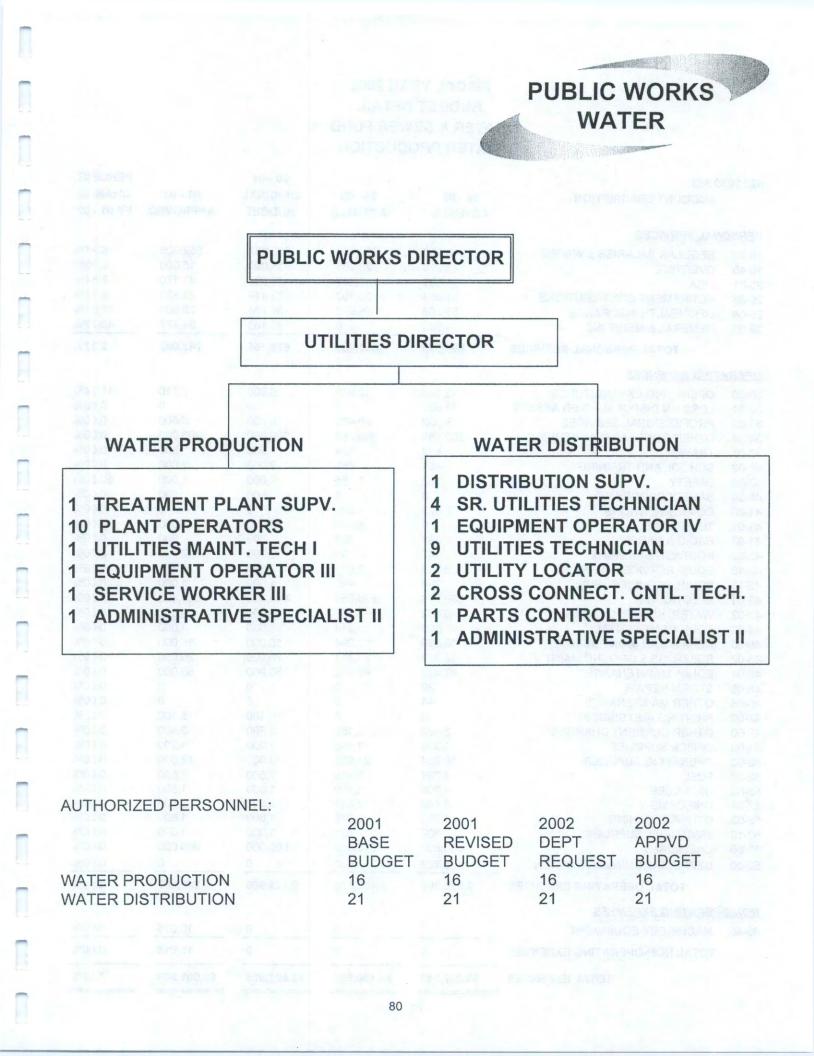

#### WATER & SEWER FUND

The City of Naples operates a Water and Sewer Utility, providing services to approximately 15,000 water and 8,000 sewer accounts within the City and in adjacent unincorporated areas of Collier County. Operated as an enterprise fund, revenues from charges to customers are required to cover costs of operations and maintenance, debt service, payment in lieu of franchise fees and the prorated cost of central administration. Also funded is capital replacement in an amount equivalent to the annual charge for depreciation of the system. Bond covenants require that the City maintain debt service coverage of 1.35 in the Water & Sewer Fund. This budget complies with the City's bond covenants.