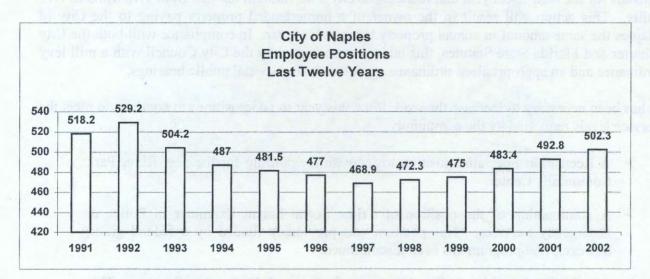

At the end of Fiscal Year 1992, the number of employees for the City of Naples peaked at 529.2 authorized positions. From Fiscal Year 1992 through Fiscal Year 1997, the management team worked with the City Council to streamline municipal government by privatizing functions that can be handled more efficiently in the private sector without reducing the level of service provided. New positions have been added since that time to meet service demands. The 502.3 authorized positions for Fiscal Year 2002 is still 5.1% less than in Fiscal Year 1992.