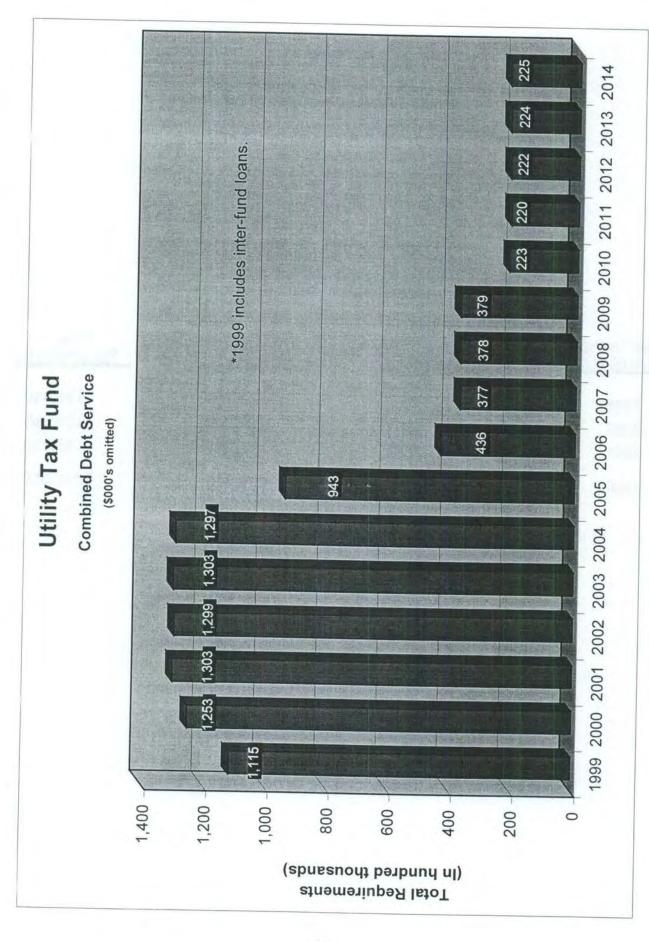

#### UTILITY TAX/ CAPITAL PROJECTS FUND

The City of Naples levies a 7% utility tax on the local power company, the telephone company, and on sales of propane. These revenues are first used to meet the debt service obligations for the retirement of Revenue Bond Indebtedness (not including water and sewer bonds). Remaining funds are used to finance the capital expenditures of the City not covered by the enterprise funds. Capital expenditures of our enterprise funds and utility operations are funded from their own revenue sources.