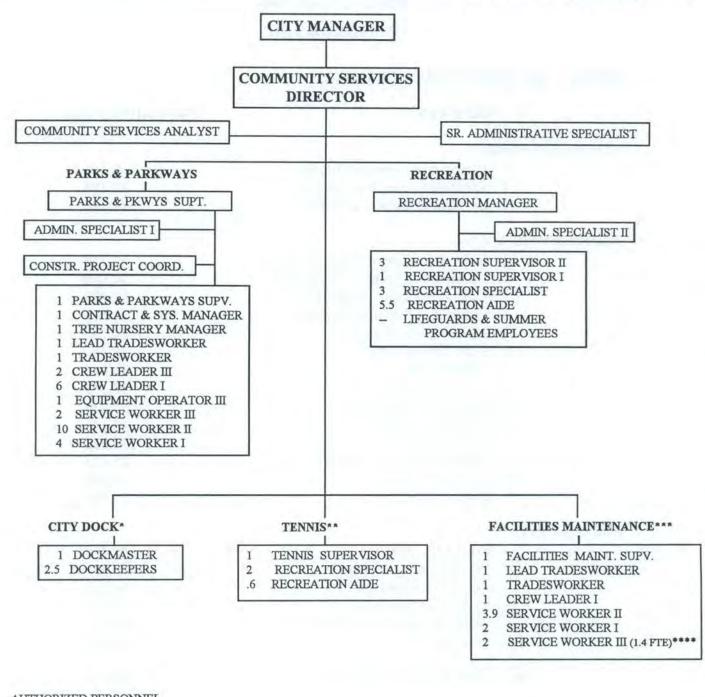

The City of Naples General Fund provides funding for the traditional services of municipal government: elected officials, police & emergency services, parks and parkways, recreation, planning, engineering, and administrative activities. The building and zoning division has been set up as a special revenue fund beginning Fiscal Year 1999 and the totals are no longer reflected in the General Fund.