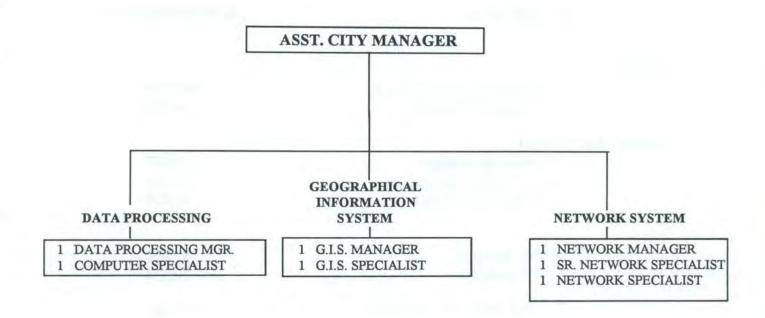

#### INTERNAL SERVICE FUNDS

The City utilizes four internal service funds to account for the operations of information services, equipment services, risk management, and the City's employee health benefits fund. Each of the operating funds of the City pays a proportionate cost of these internal services. Information Services is responsible for the coordination of networking the various locations of City facilities, computerization of accounting operations, utility billing, payroll/personnel and land management functions to include utility mapping. The major users of information services are the General fund, Water & Sewer Fund, Building & Zoning Fund and the Solid Waste Fund. The Equipment Services Fund is responsible for providing vehicle maintenance and fueling services for vehicles in the City's fleet. In the area of risk management, the City self-insures for property, liability, and workers' compensation exposure and purchases excess insurance for catastrophic losses. The employee health benefits fund provides self-insured health insurance coverage for employees and their families, with the City paying the health insurance costs of employees and costs for family insurance split equally between the employee and the City.