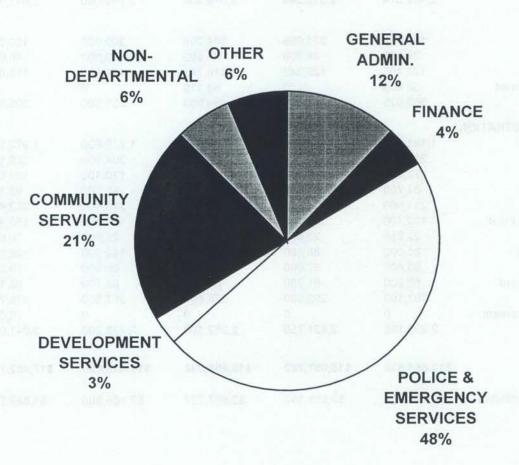

The City of Naples General Fund provides funding for the traditional services of municipal government: elected officials, police & emergency services, parks and parkways, recreation, planning, engineering, and administrative activities. The building and zoning division has been set up as a special revenue fund beginning Fiscal Year 1999 and the totals are no longer reflected in the General Fund.

#### EXPENDITURE BUDGET SUMMARY ALL OPERATING FUNDS

(TRANSFERS TO GENERAL FUND ELIMINATED)

|                             |             |             |             | APPROVED    |
|-----------------------------|-------------|-------------|-------------|-------------|
|                             | BUDGET      | BUDGET      | BUDGET      | BUDGET      |
| FUND/SOURCE                 | 1995-96     | 1996-97     | 1997-98     | 1998-99     |
| GENERAL                     |             |             |             |             |
| Administration              | \$2,571,288 | \$2,681,483 | \$3,041,654 | \$3,337,078 |
| Police & Emergency Services | 7,458,937   | 7,758,985   | 8,094,437   | 8,384,563   |
| Development Services (1)    | 567,866     | 661,773     | 631,377     | 534,935     |
| Community Services          | 3,064,484   | 2,955,711   | 3,322,511   | 3,816,335   |
| Non-Departmental            | 1,317,581   | 1,624,083   | 1,968,123   | 1,839,427   |
| Subtotal                    | 14,980,156  | 15,682,035  | 17,058,102  | 17,912,338  |
| VATER/SEWER                 |             |             |             |             |
| Administration (1)          | 903,603     | 948,734     | 857,302     | 911,129     |
| Water Operations            | 3,592,185   | 3,593,759   | 3,639,743   | 3,678,294   |
| Sewer Operations            | 1,882,407   | 1,916,657   | 2,359,123   | 2,386,043   |
| Utilities Maintenance       | 1,132,033   | 1,130,700   | 1,182,547   | 1,191,047   |
| Debt Service                | 4,116,673   | 3,528,248   | 4,069,028   | 4,941,988   |
| Capital Expenditures (2)    | 2,980,920   | 5,170,448   | 3,599,400   | 2,384,250   |
| Subtotal                    | 14,607,821  | 16,288,546  | 15,707,143  | 15,492,751  |
| OLID WASTE                  |             |             |             |             |
| Operating Expenses          | 2,747,373   | 3,027,905   | 3,201,501   | 3,276,378   |
| Capital Expenditures        | 324,600     | 620,041     | 469,083     | 597,650     |
| Subtotal                    | 3,071,973   | 3,647,946   | 3,670,584   | 3,874,028   |
| STORM WATER                 |             |             |             |             |
| Operating Expenses          | 405,771     | 622,613     | 607,075     | 661,711     |
| Capital Expenditures        | 20,629      | 66,500      | 800,000     | 872,500     |
| Subtotal                    | 426,400     | 689,113     | 1,407,075   | 1,534,211   |
| CITY DOCK                   |             |             |             |             |
| Operating Expenses          | 659,381     | 701,000     | 816,005     | 850,721     |
| Debt Service                | 98,853      | 105,137     | 110,742     | 76,936      |
| Capital Expenditures        | 100,000     | 232,384     | 33,993      | 242,200     |
| Subtotal                    | 858,234     | 1,038,521   | 960,740     | 1,169,857   |
| ENNIS                       |             |             |             |             |
| Operating Expenses          | 137,542     | 180,966     | 187,528     | 234,302     |
| Debt Service                | 0           | 0           | 32,913      | 64,930      |
| Capital Expenditures        | 0           | 0           | 718,500     | 0           |
| Subtotal                    | 137,542     | 180,966     | 938,941     | 299,232     |
| MOORINGS BAY TAX DISTRICT   |             |             |             |             |
| Operating Expenses          | 21,250      | 21,250      | 21,250      | 21,250      |
| Debt Service                | 143,757     | 0           | 0           | 0           |
| Subtotal                    | 165,007     | 21,250      | 21,250      | 21,250      |