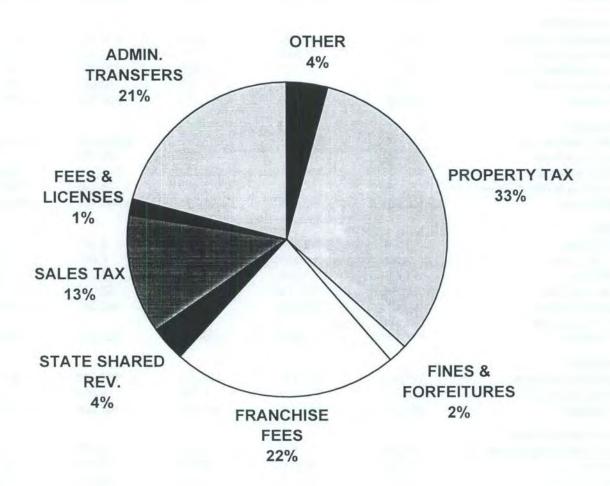

Operations of the General fund are financed through ad valorem property taxes, franchise fees of 5.8% on electricity sales, 1% on telephone revenues, and 3% on cable television revenues, proceeds of the local sales tax, State of Florida revenue sharing, and fees for recreation programs. General Fund operations also provide support services to other funds and, in return, receive financial support from those funds in the form of administrative transfers. In addition, the City's water, wastewater, solid waste utilities and city marina provide a payment-in-lieu of taxes to the General Fund. This is established at 6% of revenues and is equivalent to franchise fees charged to private sector utilities.

The Collier County Property Appraiser has provided The City of Naples with assessed property values of \$5.1 billion this year, an increase of 6.3% over last year's valuation of \$4.8 billion. This amount represents 24% of the total Collier County assessed valuation.