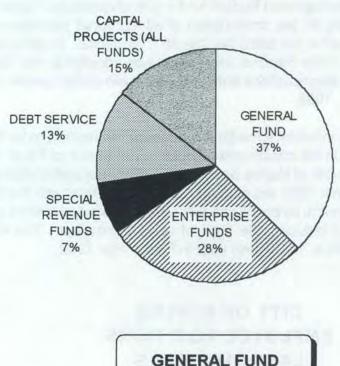

The total budget for the City of Naples for Fiscal Year 1999, after eliminating expenditures caused by internal transfers of funds, is approximately \$48 million. Expenditures in the various operations of municipal government are as follows:

The City of Naples General Fund provides funding for the traditional services of municipal government: elected officials, police & emergency services, parks and parkways, recreation, planning, engineering, and administrative activities. The building and zoning division has been set up as a special revenue fund beginning Fiscal Year 1999 and the totals are no longer reflected in the General Fund.