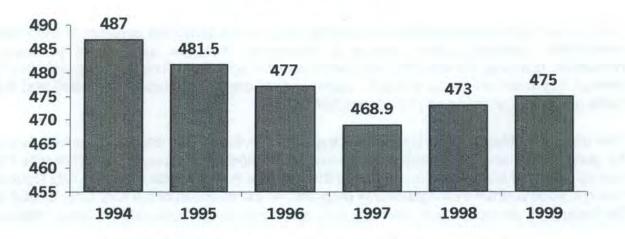

It was necessary to increase the work force for two consecutive years in order to keep current on the demand for services in the construction industry. At the end of Fiscal Year 1992 the number of employees for the City of Naples peaked at 529.2 authorized positions. From Fiscal Year 1992 through Fiscal Year 1997 the management team worked with the City Council to streamline municipal government, by privatizing functions that can be handled more efficiently in the private sector without reducing the level of service provided. The 475 authorized positions for Fiscal Year 1999 is 10.2% less than in Fiscal Year 1992.

#### CITY OF NAPLES EMPLOYEE POSITIONS LAST SIX YEARS

Municipal government budgeting and accounting divides the operation of the City into "funds", self-balancing sets of accounts for the expenditures and related revenue sources for specific operations. Each of these funds of the City is presented in balanced form.