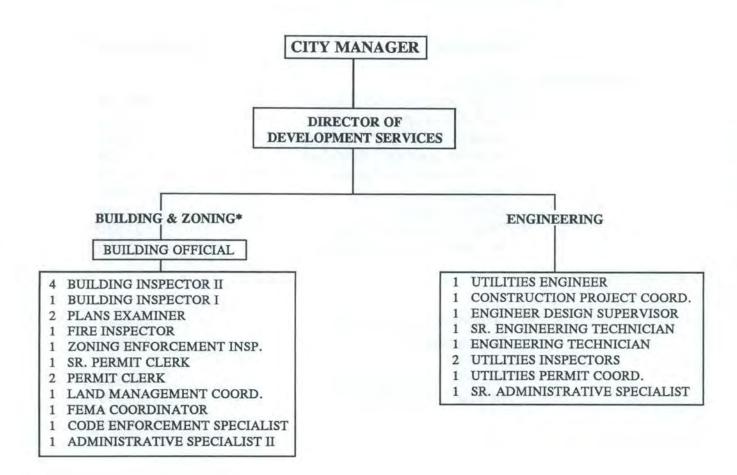

#### **BUILDING & ZONING**

The Building & Zoning division has been set up as a special revenue fund beginning Fiscal Year 1999. The revenues generated for these services are restricted to building or construction type expenditures. The City Council authorized three additional positions in the Building & Zoning division, two construction inspectors and one permit clerk. The increase in personnel is necessary due to the demand for services in the construction industry.