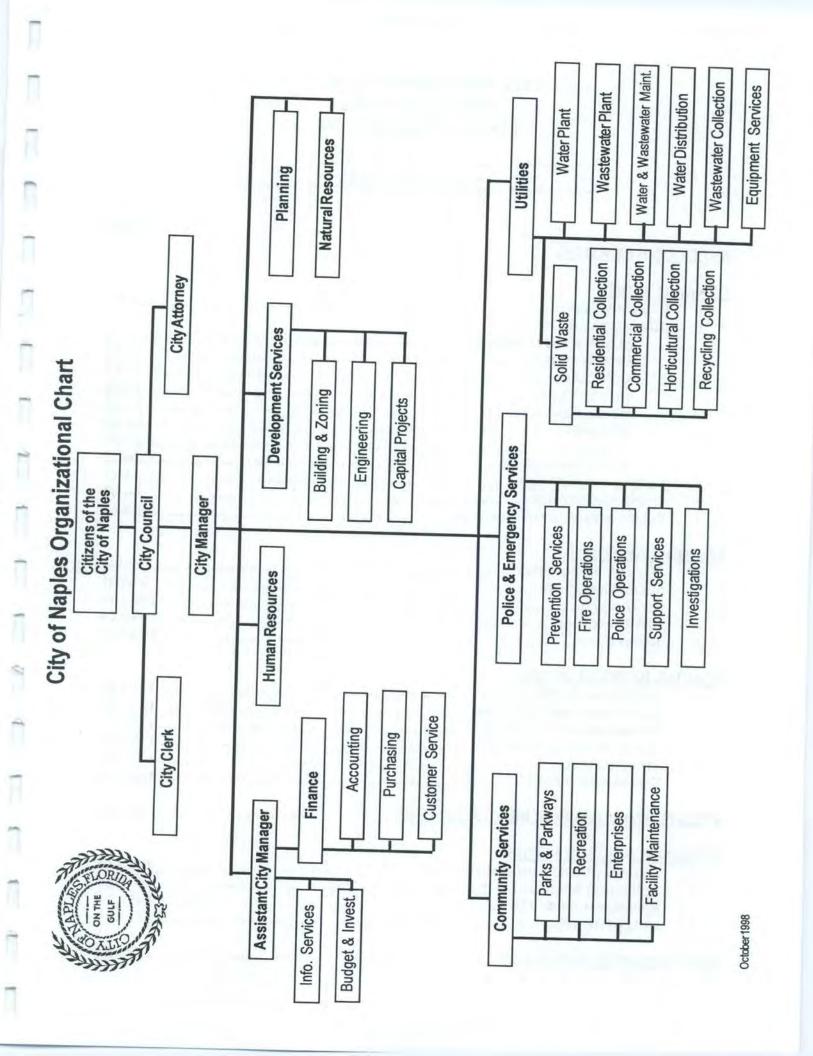

#### **DEPARTMENT OFFICIALS**

CHIEF OF POLICE & EMERGENCY SERVICES
INTERIM PLANNING DIRECTOR
COMMUNITY SERVICES DIRECTOR
UTILITIES DIRECTOR
HUMAN RESOURCES DIRECTOR
DEVELOPMENT SERVICES DIRECTOR

KEVIN J. RAMBOSK
RON LEE
DON WIRTH
DAN MERCER
SUSAN B. WIESING
RICHARD A. GATTI

#### INTERNAL SERVICE FUNDS

The City utilizes four internal service funds to account for the operations of information services, equipment services, risk management, and the City's employee health benefits fund. Each of the operating funds of the City pays a proportionate cost of these internal services. Information Services is responsible for the coordination of networking the various locations of City facilities, computerization of accounting operations, utility billing, payroll/personnel and land management functions to include utility mapping. The major users of information services are the General fund, Water & Sewer Fund, Building & Zoning Fund and the Solid Waste Fund. The Equipment Services Fund is responsible for providing vehicle maintenance and fueling services for vehicles in the City's fleet. In the area of risk management, the City self-insures for property, liability, and workers' compensation exposure and purchases excess insurance for catastrophic losses. The employee health benefits fund provides self-insured health insurance coverage for employees and their families, with the City paying the health insurance costs of employees and costs for family insurance split equally between the employee and the City.