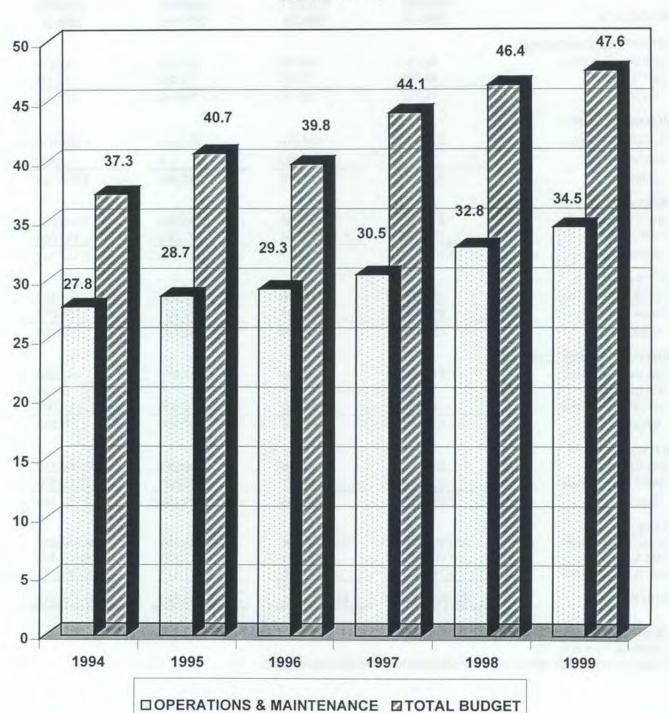

#### CITY OF NAPLES EXPENDITURE BUDGET LAST SIX FISCAL YEARS (IN MILLIONS)

#### EXPENDITURE BUDGET SUMMARY ALL OPERATING FUNDS

(TRANSFERS TO GENERAL FUND ELIMINATED)

| FUND/SOURCE              | BUDGET<br>1995-96 | BUDGET<br>1996-97 | BUDGET<br>1997-98 | APPROVED<br>BUDGET<br>1998-99 |
|--------------------------|-------------------|-------------------|-------------------|-------------------------------|
| EAST NAPLES BAY DISTRICT |                   |                   |                   |                               |
| Operating Expenses       | \$4,750           | \$4,750           | \$4,750           | \$4,750                       |
| Debt Service             | 65,986            | 73,400            | 71,363            | 72,956                        |
| Subtotal                 | 70,736            | 78,150            | 76,113            | 77,706                        |
| BUILDING & ZONING        |                   |                   |                   |                               |
| Operating Expenses       | 525,102           | 578,810           | 731,070           | 1,025,612                     |
| Capital Projects         | 0                 | 99,000            | 0                 | 2,500                         |
| Subtotal                 | 525,102           | 677,810           | 731,070           | 1,028,112                     |
| STREETS                  |                   |                   |                   |                               |
| Operating Expenses       | 1,545,291         | 1,508,095         | 1,545,215         | 1,709,751                     |
| Capital Projects         | 181,000           | 680,306           | 772,000           | 453,000                       |
| Subtotal                 | 1,726,291         | 2,188,401         | 2,317,215         | 2,162,751                     |
| NAPLES BEACH             |                   |                   |                   |                               |
| Operating Expenses       | 663,381           | 489,120           | 546,936           | 571,756                       |
| Capital Projects         | 200,000           | 250,000           | 115,507           | 103,011                       |
| Subtotal                 | 863,381           | 739,120           | 662,443           | 674,767                       |
| COMMUNITY REDEVELOPMENT  |                   |                   |                   |                               |
| Operating Expenses       | 119,500           | 43,500            | 47,250            | 47,250                        |
| Debt Service             | 0                 | 0                 | 0                 | 132,600                       |
| Capital Expenditures     | 10,000            | 58,000            | 20,000            | 20,000                        |
| Subtotal                 | 129,500           | 101,500           | 67,250            | 199,850                       |
| UTILITY TAX              |                   |                   |                   |                               |
| Debt Service             | 982,354           | 1,018,936         | 1,029,211         | 1,030,359                     |
| Capital Expenditures     | 1,301,003         | 1,788,457         | 1,792,688         | 2,265,000                     |
| Subtotal                 | 2,283,357         | 2,807,393         | 2,821,899         | 3,295,359                     |
| TOTALS                   |                   |                   |                   |                               |
| Operating Expenses       | \$29,319,725      | \$30,449,894      | \$32,805,397      | \$34,482,332                  |
| Debt Service             | 5,407,623         | 4,725,721         | 5,313,257         | 6,187,169                     |
| Capital Expenditures     | 5,118,152         | 8,965,136         | 8,321,171         | 6,940,111                     |
| GRAND TOTAL              | \$39,845,500      | \$44,140,751      | \$46,439,825      | \$47,609,612                  |