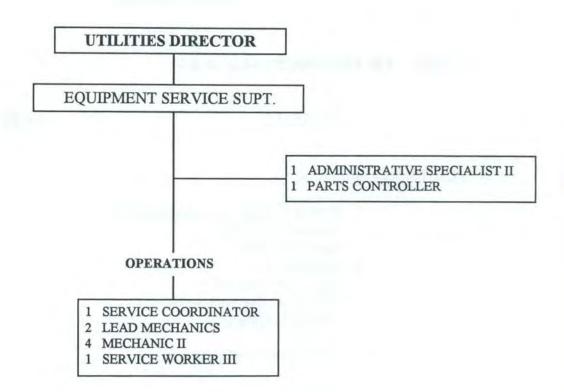

#### INTERNAL SERVICE FUNDS

The City utilizes four internal service funds to account for the operations of information services, equipment services, risk management, and the City's employee health benefits fund. Each of the operating funds of the City pays a proportionate cost of these internal services. Information Services is responsible for the coordination of networking the various locations of City facilities, computerization of accounting operations, utility billing, payroll/personnel and land management functions to include utility mapping. The major users of information services are the General fund, Water & Sewer Fund, Building & Zoning Fund and the Solid Waste Fund. The Equipment Services Fund is responsible for providing vehicle maintenance and fueling services for vehicles in the City's fleet. In the area of risk management, the City self-insures for property, liability, and workers' compensation exposure and purchases excess insurance for catastrophic losses. The employee health benefits fund provides self-insured health insurance coverage for employees and their families, with the City paying the health insurance costs of employees and costs for family insurance split equally between the employee and the City.