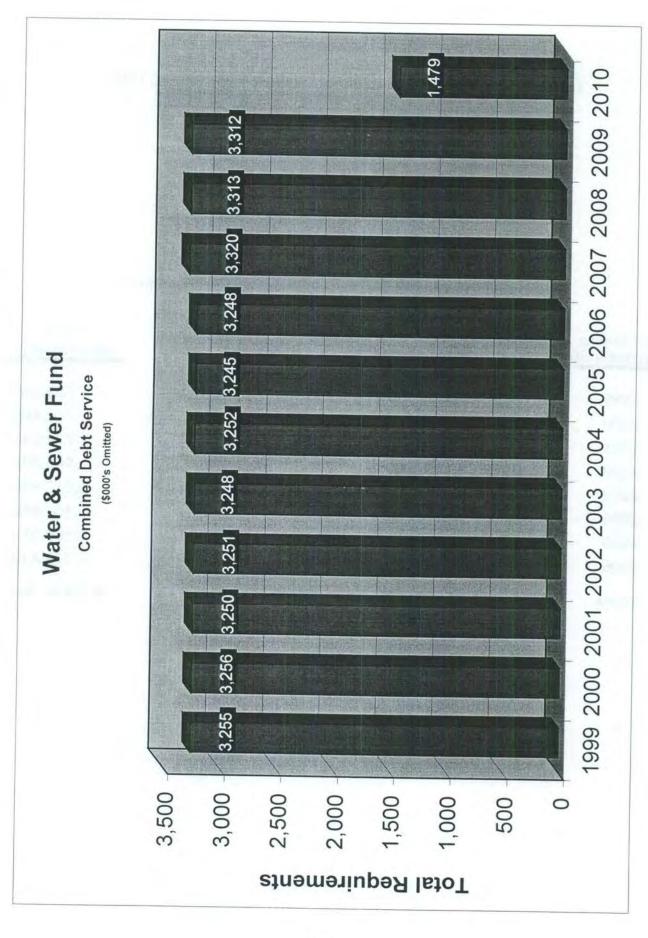

#### **WATER & SEWER FUND**

The City of Naples operates a Water and Sewer Utility, providing services to approximately 15,000 water and 8,000 sewer accounts within the City and in adjacent unincorporated areas of Collier County. Operated as an enterprise fund, revenues from charges to customers are required to cover costs of operations and maintenance, debt service, payment in lieu of franchise fees and the prorated cost of central administration. Also funded is capital replacement in an amount equivalent to the annual charge for depreciation of the system. Bond covenants require that the City maintain debt service coverage of 1.35 in the Water & Sewer Fund.