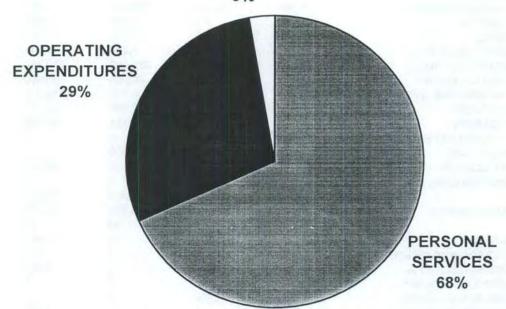

The total budget for the City of Naples for Fiscal Year 1999, after eliminating expenditures caused by internal transfers of funds, is approximately \$48 million. Expenditures in the various operations of municipal government are as follows:

The City of Naples General Fund provides funding for the traditional services of municipal government: elected officials, police & emergency services, parks and parkways, recreation, planning, engineering, and administrative activities. The building and zoning division has been set up as a special revenue fund beginning Fiscal Year 1999 and the totals are no longer reflected in the General Fund.