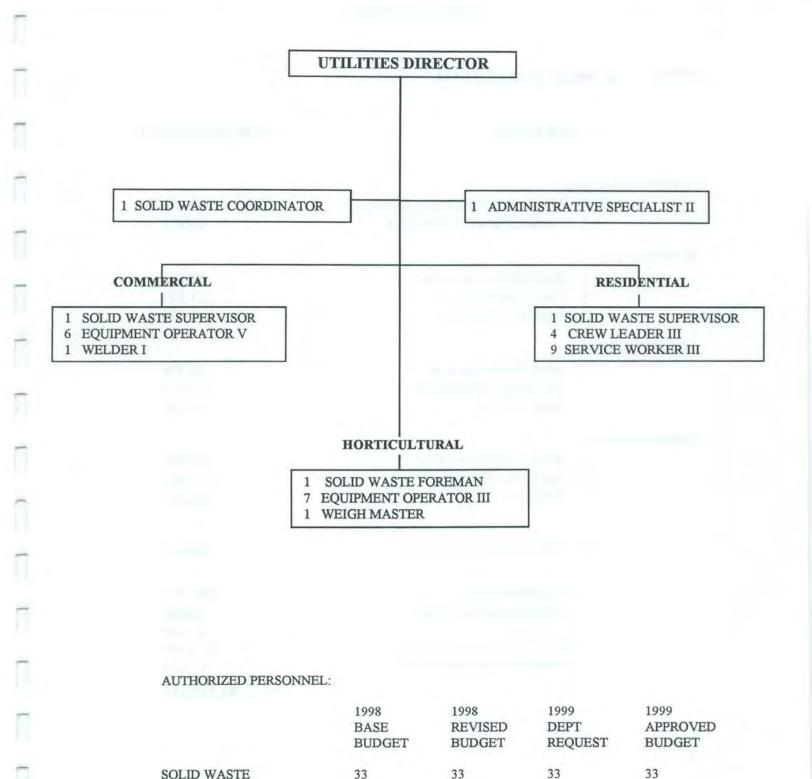

#### SOLID WASTE FUND

The City of Naples operates a Solid Waste Utility, providing both residential and commercial solid waste collection and disposal. The City also has an extensive recycling program, administered under contract by Waste Management. The City of Naples in one of the very few communities in Florida to offer back door service and is in a shrinking group of communities to continue to offer twice a week service. Rates for the solid waste service are split between collection fees, designed to finance operations of the utility and capital replacement, and "tipping" fees, established as a pass-through of tonnage costs of disposal at the Collier County Landfill.