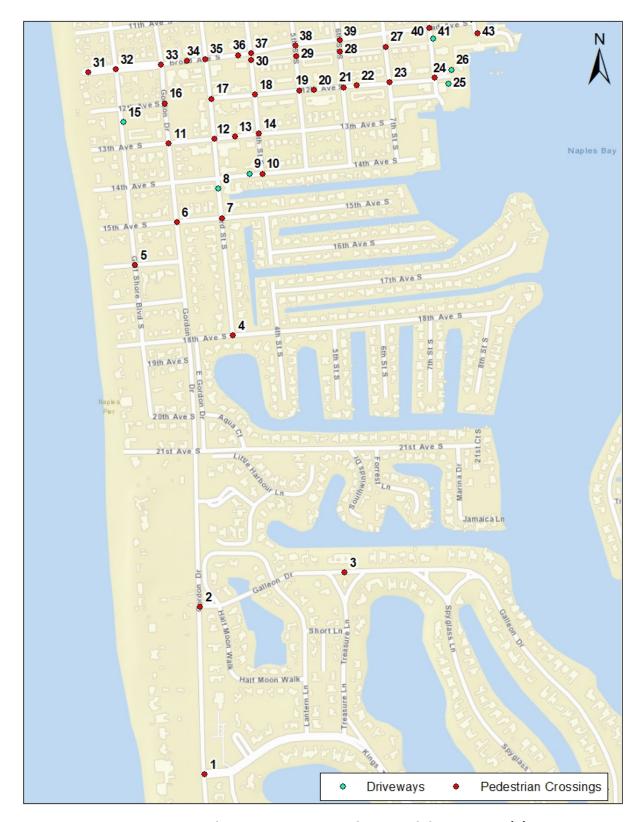

#### **APPENDIX A**

Pedestrian Crossings: Curb Ramps, Detectable Warnings & Crosswalks

This appendix contains of an inventory of curb ramps, detectable warnings and crosswalk markings at pedestrian crossings throughout the City that are missing or require replacement. Figures A.1 through A.6 are maps depicting the location of the pedestrian crossings with missing elements. The red dots represent pedestrian street crossings and the green dots represent non-residential driveways with stop or yield control. At each location, an identification number is provided which can be used to reference Table A.1 where details can be found indicating which elements are missing or require replacement at each location.

Figure A.1: Pedestrian Crossings with Accessibility Barriers (1)

Figure A.2: Pedestrian Crossings with Accessibility Barriers (2)

Figure A.3: Pedestrian Crossings with Accessibility Barriers (3)

Figure A.4: Pedestrian Crossings with Accessibility Barriers (4)