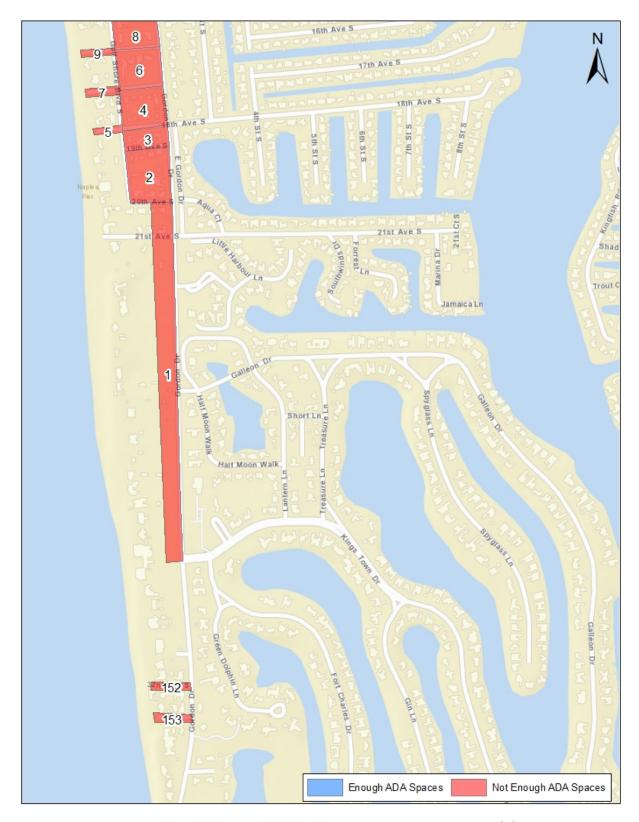

The PROWAG addresses scoping requirements for on-street parking in the public right-ofway and states that where on-street parking is provided on the block perimeter and the parking is marked or metered, accessible parking spaces shall be provided in accordance with the table below:

| Total Number of Marked or Metered Parking Spaces on the Block Perimeter | Minimum Required Number of Accessible Parking Spaces* |
|-------------------------------------------------------------------------|-------------------------------------------------------|
| 1 to 25                                                                 | 1                                                     |
| 26 to 50                                                                | 2                                                     |
| 51 to 75                                                                | 3                                                     |
| 76 to 100                                                               | 4                                                     |
| 101 to 150                                                              | 5                                                     |
| 151 to 200                                                              | 6                                                     |
| 201 or greater                                                          | 4% of total                                           |

<sup>\*</sup>PROWAG recommendation

The PROWAG's method of delineating separate parking facilities using the perimeter of the block ensures that accessible spaces are distributed throughout the City.

For the existing accessible on-street parking spaces constructed by the City, the Florida Accessibility Code was used to evaluate each parking space for accessibility.

Appendix C of this document contains an inventory of the on-street right-of-way parking throughout the City, delineated using the PROWAG's method, and an inventory of accessibility barriers identified at the existing accessible parking spaces provided by the City.