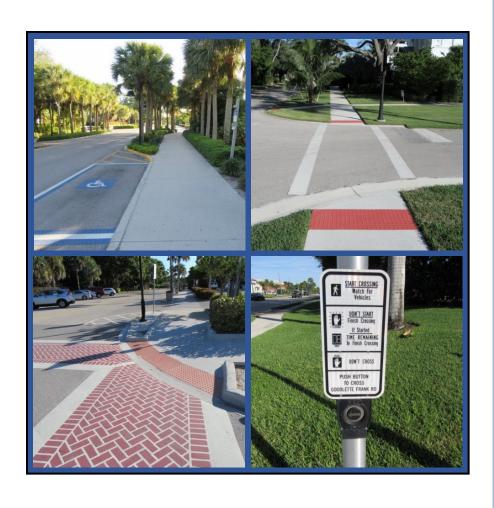

#### 2.1.1 Curb Ramps

A curb ramp is a short ramp cutting through a curb, or built up to it, with the purpose of providing an accessible route connecting a street crossing with a pedestrian sidewalk. Curb ramps are critical elements of pedestrian access routes in the public right-of-way to ensure that an individual with a mobility impairment is provided access to the public sidewalks.

#### 2.1.2 Detectable Warning Surfaces

A detectable warning is a standardized surface feature built-in or applied to a walking surface to warn of hazards in a circulation path. The Florida Accessibility Code requires detectable warnings to be in the form of surfaces providing truncated domes. The surfaces are to extend the full width of the curb ramp, have a minimum depth of 24 inches, and contrast in color to the adjacent walking surface.

#### 2.1.3 Crosswalks

Crosswalk markings at pedestrian street crossings identify the boundary of the crosswalk. Although not required by ADA Standards or PROWAG, crosswalk markings are another critical element of safe and accessible pedestrian street crossings. The crosswalk markings provide guidance to pedestrians crossing the roadways and alert road users of a designated pedestrian crossing point.

repairs. The City should also consider requiring owners of commercial properties who build or alter a driveway that intersects a sidewalk to add detectable warning surfaces.

The preferred detectable warning surface used by the City is brick-red in color and embedded in the sidewalk; this is the most durable alternative. An average of \$710 is used to estimate the cost of adding a detectable warning surface, without reconstructing an entire curb ramp, which allows for 25 SF of concrete sidewalk and 15 SF of detectable warning surface.