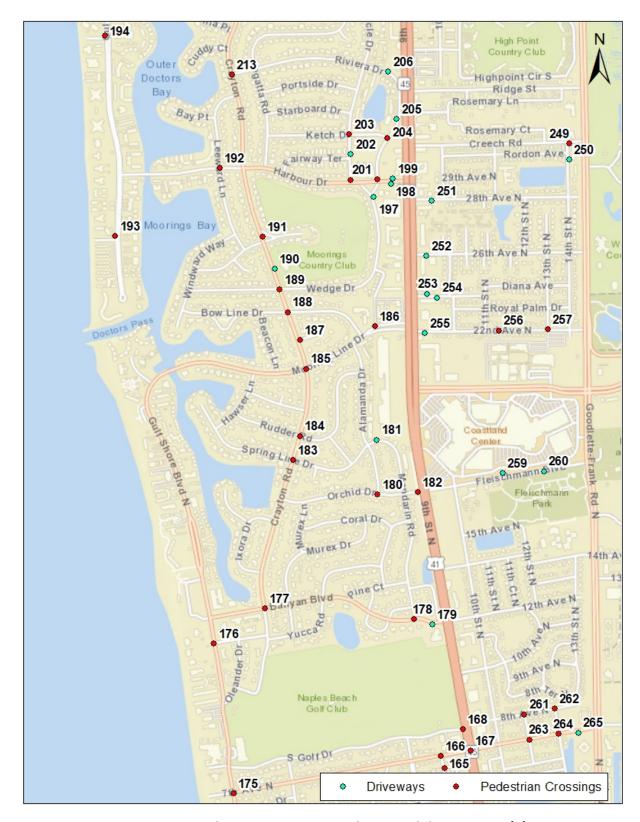

#### **APPENDIX A**

Pedestrian Crossings: Curb Ramps, Detectable Warnings & Crosswalks

This appendix contains of an inventory of curb ramps, detectable warnings and crosswalk markings at pedestrian crossings throughout the City that are missing or require replacement. Figures A.1 through A.6 are maps depicting the location of the pedestrian crossings with missing elements. The red dots represent pedestrian street crossings and the green dots represent non-residential driveways with stop or yield control. At each location, an identification number is provided which can be used to reference Table A.1 where details can be found indicating which elements are missing or require replacement at each location.

Figure A.1: Pedestrian Crossings with Accessibility Barriers (1)

Figure A.2: Pedestrian Crossings with Accessibility Barriers (2)

Figure A.3: Pedestrian Crossings with Accessibility Barriers (3)

Figure A.4: Pedestrian Crossings with Accessibility Barriers (4)

Figure A.5: Pedestrian Crossings with Accessibility Barriers (5)

Figure A.6: Pedestrian Crossings with Accessibility Barriers (6)

**Table A.1: Pedestrian Crossings with Accessibility Barriers** 

|      | Location of Crossing                               |                          | Number of Each Element Missing |            |  |  |
|------|----------------------------------------------------|--------------------------|--------------------------------|------------|--|--|
| ID   |                                                    | or Requiring Replacement |                                |            |  |  |
|      |                                                    | Curb Ramps               | Detectable<br>Warnings         | Crosswalks |  |  |
| A.1  | Gordon Dr & Kingstown Dr                           |                          | 4                              | 1          |  |  |
| A.2  | Gordon Dr & Galleon Dr                             |                          | 4                              | 1          |  |  |
| A.3  | Galleon Dr & Treasure Ln                           |                          | 2                              |            |  |  |
| A.4  | 18 <sup>th</sup> Ave S & 3 <sup>rd</sup> St S      |                          | 1                              |            |  |  |
| A.5  | 16 <sup>th</sup> Ave S & GSBS                      |                          | 1                              |            |  |  |
| A.6  | 15 <sup>th</sup> Ave S & Gordon Dr                 |                          | 1                              |            |  |  |
| A.7  | 15 <sup>th</sup> Ave S & 3 <sup>rd</sup> St S      |                          | 8                              |            |  |  |
| A.8  | 1400 3 <sup>rd</sup> St S (driveway)               |                          | 2                              |            |  |  |
| A.9  | 385 14 <sup>th</sup> Ave S (2 driveways)           |                          | 4                              |            |  |  |
| A.10 | 14 <sup>th</sup> Ave S & 4 <sup>th</sup> St S      |                          | 1                              |            |  |  |
| A.11 | 13 <sup>th</sup> Ave S & Gordon Dr                 | 1                        | 4                              | 1          |  |  |
| A.12 | 13 <sup>th</sup> Ave S & 3 <sup>rd</sup> St S      |                          | 2                              |            |  |  |
| A.13 | 334 13 <sup>th</sup> Ave S (mid-block crossing)    | 2                        |                                | 1          |  |  |
| A.14 | 13 <sup>th</sup> Ave S & 4 <sup>th</sup> St S      | 1                        | 1                              | 1          |  |  |
| A.15 | Pier Parking Lot (4 driveways)                     |                          | 7                              |            |  |  |
| A.16 | 12 <sup>th</sup> Ave S & Gordon Dr                 |                          | 4                              |            |  |  |
| A.17 | 12 <sup>th</sup> Ave S & 3 <sup>rd</sup> St S      |                          | 2                              |            |  |  |
| A.18 | 12 <sup>th</sup> Ave S & 4 <sup>th</sup> St S      | 1                        | 2                              | 2          |  |  |
| A.19 | 12 <sup>th</sup> Ave S & 5 <sup>th</sup> St S      |                          | 4                              | 2          |  |  |
| A.20 | 507 12 <sup>th</sup> Ave S (2 mid-block crossings) |                          | 4                              |            |  |  |
| A.21 | 12 <sup>th</sup> Ave S & 6 <sup>th</sup> St S      |                          | 8                              | 1          |  |  |
| A.22 | 687 12 <sup>th</sup> Ave S (2 mid-block crossings) | 4                        |                                | 2          |  |  |
| A.23 | 12 <sup>th</sup> Ave S & 7 <sup>th</sup> St S      |                          | 1                              | 1          |  |  |
| A.24 | 12 <sup>th</sup> Ave S & 8 <sup>th</sup> St S      |                          | 6                              |            |  |  |
| A.25 | 800 12 <sup>th</sup> Ave S (driveway)              |                          | 2                              |            |  |  |
| A.26 | 845 12 <sup>th</sup> Ave S (driveway)              |                          | 2                              |            |  |  |
| A.27 | 7 <sup>th</sup> St S, south of Broad Ave S         |                          | 2                              | 1          |  |  |
| A.28 | 6 <sup>th</sup> St S, South of Broad Ave S         |                          | 2                              | 1          |  |  |
| A.29 | 5 <sup>th</sup> St S, south of Broad Ave S         |                          | 2                              | 1          |  |  |
| A.30 | 4 <sup>th</sup> St S, South of Broad Ave S         |                          | 2                              | 1          |  |  |
| A.31 | 50 Broad Ave S (median)                            |                          | 2                              |            |  |  |
| A.32 | Broad Ave S & GSBN                                 |                          | 2                              |            |  |  |
| A.33 | Broad Ave S & Gordon Dr                            |                          | 3                              |            |  |  |
| A.34 | 275 Broad Ave S (mid-block crossing)               | 2                        |                                |            |  |  |
| A.35 | Broad Ave S & 3 <sup>rd</sup> St S                 |                          | 6                              |            |  |  |
| A.36 | 375 Broad Ave S (mid-block crossing)               |                          | 2                              |            |  |  |
| A.37 | Broad Ave S & 4 <sup>th</sup> St S                 | 2                        | 3                              |            |  |  |
| A.38 | Broad Ave S & 5 <sup>th</sup> St S                 | 2                        |                                | 1          |  |  |
| A.39 | Broad Ave S & 6 <sup>th</sup> St S                 |                          | 2                              |            |  |  |
| A.40 | Broad Ave S & 8 <sup>th</sup> St S                 |                          | 3                              |            |  |  |
| A.41 | City Dock Parking Lot (west driveway)              |                          | 2                              |            |  |  |
| A.42 | Broad Ave S & 9 <sup>th</sup> St S                 |                          | 1                              |            |  |  |
| A.43 | 9 <sup>th</sup> Street S, south of Broad Ave S     |                          | 1                              |            |  |  |
| A.44 | Landings Park (2 driveways)                        |                          | 3                              |            |  |  |
| A.45 | 11 <sup>th</sup> Ave S & 9 <sup>th</sup> St S      |                          | 8                              |            |  |  |