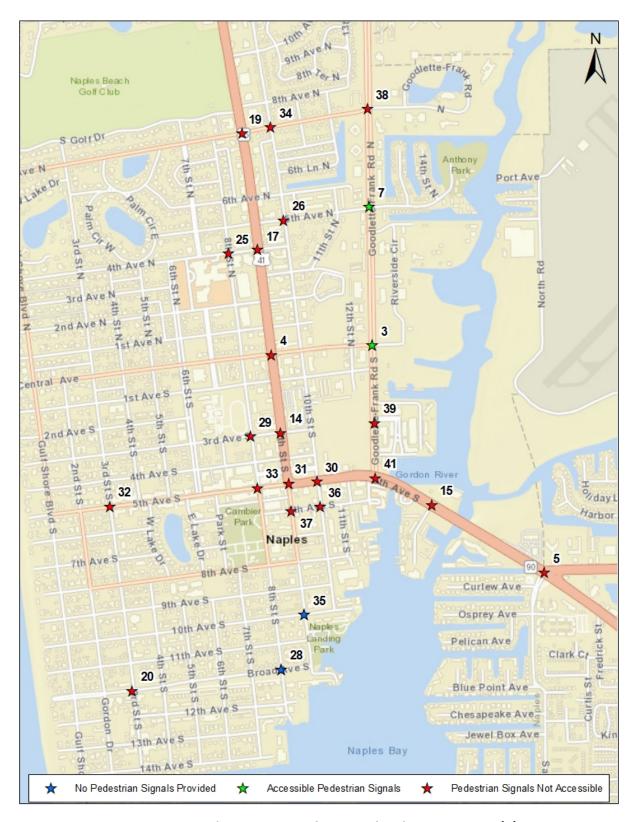

#### **APPENDIX A**

Pedestrian Crossings: Curb Ramps, Detectable Warnings & Crosswalks

This appendix contains of an inventory of curb ramps, detectable warnings and crosswalk markings at pedestrian crossings throughout the City that are missing or require replacement. Figures A.1 through A.6 are maps depicting the location of the pedestrian crossings with missing elements. The red dots represent pedestrian street crossings and the green dots represent non-residential driveways with stop or yield control. At each location, an identification number is provided which can be used to reference Table A.1 where details can be found indicating which elements are missing or require replacement at each location.

Figure A.1: Pedestrian Crossings with Accessibility Barriers (1)

Figure A.2: Pedestrian Crossings with Accessibility Barriers (2)

Figure A.3: Pedestrian Crossings with Accessibility Barriers (3)

Figure A.4: Pedestrian Crossings with Accessibility Barriers (4)