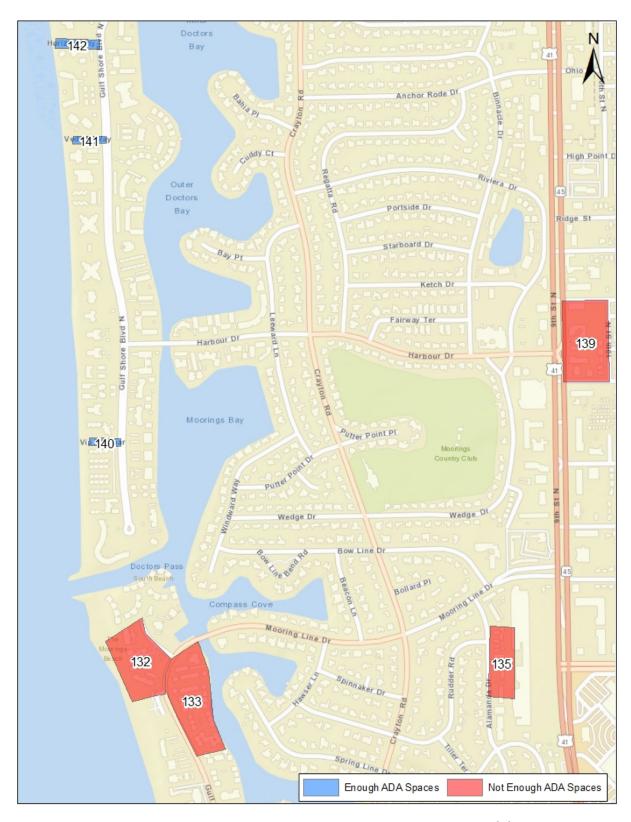

#### **APPENDIX A**

Pedestrian Crossings: Curb Ramps, Detectable Warnings & Crosswalks

This appendix contains of an inventory of curb ramps, detectable warnings and crosswalk markings at pedestrian crossings throughout the City that are missing or require replacement. Figures A.1 through A.6 are maps depicting the location of the pedestrian crossings with missing elements. The red dots represent pedestrian street crossings and the green dots represent non-residential driveways with stop or yield control. At each location, an identification number is provided which can be used to reference Table A.1 where details can be found indicating which elements are missing or require replacement at each location.

Figure A.5: Pedestrian Crossings with Accessibility Barriers (5)

Figure A.6: Pedestrian Crossings with Accessibility Barriers (6)

**Table A.1: Pedestrian Crossings with Accessibility Barriers** 

|      | Location of Crossing                               |                          | Number of Each Element Missing |            |  |  |
|------|----------------------------------------------------|--------------------------|--------------------------------|------------|--|--|
| ID   |                                                    | or Requiring Replacement |                                |            |  |  |
|      |                                                    | Curb Ramps               | Detectable<br>Warnings         | Crosswalks |  |  |
| A.1  | Gordon Dr & Kingstown Dr                           |                          | 4                              | 1          |  |  |
| A.2  | Gordon Dr & Galleon Dr                             |                          | 4                              | 1          |  |  |
| A.3  | Galleon Dr & Treasure Ln                           |                          | 2                              |            |  |  |
| A.4  | 18 <sup>th</sup> Ave S & 3 <sup>rd</sup> St S      |                          | 1                              |            |  |  |
| A.5  | 16 <sup>th</sup> Ave S & GSBS                      |                          | 1                              |            |  |  |
| A.6  | 15 <sup>th</sup> Ave S & Gordon Dr                 |                          | 1                              |            |  |  |
| A.7  | 15 <sup>th</sup> Ave S & 3 <sup>rd</sup> St S      |                          | 8                              |            |  |  |
| A.8  | 1400 3 <sup>rd</sup> St S (driveway)               |                          | 2                              |            |  |  |
| A.9  | 385 14 <sup>th</sup> Ave S (2 driveways)           |                          | 4                              |            |  |  |
| A.10 | 14 <sup>th</sup> Ave S & 4 <sup>th</sup> St S      |                          | 1                              |            |  |  |
| A.11 | 13 <sup>th</sup> Ave S & Gordon Dr                 | 1                        | 4                              | 1          |  |  |
| A.12 | 13 <sup>th</sup> Ave S & 3 <sup>rd</sup> St S      |                          | 2                              |            |  |  |
| A.13 | 334 13 <sup>th</sup> Ave S (mid-block crossing)    | 2                        |                                | 1          |  |  |
| A.14 | 13 <sup>th</sup> Ave S & 4 <sup>th</sup> St S      | 1                        | 1                              | 1          |  |  |
| A.15 | Pier Parking Lot (4 driveways)                     |                          | 7                              |            |  |  |
| A.16 | 12 <sup>th</sup> Ave S & Gordon Dr                 |                          | 4                              |            |  |  |
| A.17 | 12 <sup>th</sup> Ave S & 3 <sup>rd</sup> St S      |                          | 2                              |            |  |  |
| A.18 | 12 <sup>th</sup> Ave S & 4 <sup>th</sup> St S      | 1                        | 2                              | 2          |  |  |
| A.19 | 12 <sup>th</sup> Ave S & 5 <sup>th</sup> St S      |                          | 4                              | 2          |  |  |
| A.20 | 507 12 <sup>th</sup> Ave S (2 mid-block crossings) |                          | 4                              |            |  |  |
| A.21 | 12 <sup>th</sup> Ave S & 6 <sup>th</sup> St S      |                          | 8                              | 1          |  |  |
| A.22 | 687 12 <sup>th</sup> Ave S (2 mid-block crossings) | 4                        |                                | 2          |  |  |
| A.23 | 12 <sup>th</sup> Ave S & 7 <sup>th</sup> St S      |                          | 1                              | 1          |  |  |
| A.24 | 12 <sup>th</sup> Ave S & 8 <sup>th</sup> St S      |                          | 6                              |            |  |  |
| A.25 | 800 12 <sup>th</sup> Ave S (driveway)              |                          | 2                              |            |  |  |
| A.26 | 845 12 <sup>th</sup> Ave S (driveway)              |                          | 2                              |            |  |  |
| A.27 | 7 <sup>th</sup> St S, south of Broad Ave S         |                          | 2                              | 1          |  |  |
| A.28 | 6 <sup>th</sup> St S, South of Broad Ave S         |                          | 2                              | 1          |  |  |
| A.29 | 5 <sup>th</sup> St S, south of Broad Ave S         |                          | 2                              | 1          |  |  |
| A.30 | 4 <sup>th</sup> St S, South of Broad Ave S         |                          | 2                              | 1          |  |  |
| A.31 | 50 Broad Ave S (median)                            |                          | 2                              |            |  |  |
| A.32 | Broad Ave S & GSBN                                 |                          | 2                              |            |  |  |
| A.33 | Broad Ave S & Gordon Dr                            |                          | 3                              |            |  |  |
| A.34 | 275 Broad Ave S (mid-block crossing)               | 2                        |                                |            |  |  |
| A.35 | Broad Ave S & 3 <sup>rd</sup> St S                 |                          | 6                              |            |  |  |
| A.36 | 375 Broad Ave S (mid-block crossing)               |                          | 2                              |            |  |  |
| A.37 | Broad Ave S & 4 <sup>th</sup> St S                 | 2                        | 3                              |            |  |  |
| A.38 | Broad Ave S & 5 <sup>th</sup> St S                 | 2                        |                                | 1          |  |  |
| A.39 | Broad Ave S & 6 <sup>th</sup> St S                 |                          | 2                              |            |  |  |
| A.40 | Broad Ave S & 8 <sup>th</sup> St S                 |                          | 3                              |            |  |  |
| A.41 | City Dock Parking Lot (west driveway)              |                          | 2                              |            |  |  |
| A.42 | Broad Ave S & 9 <sup>th</sup> St S                 |                          | 1                              |            |  |  |
| A.43 | 9 <sup>th</sup> Street S, south of Broad Ave S     |                          | 1                              |            |  |  |
| A.44 | Landings Park (2 driveways)                        |                          | 3                              |            |  |  |
| A.45 | 11 <sup>th</sup> Ave S & 9 <sup>th</sup> St S      |                          | 8                              |            |  |  |