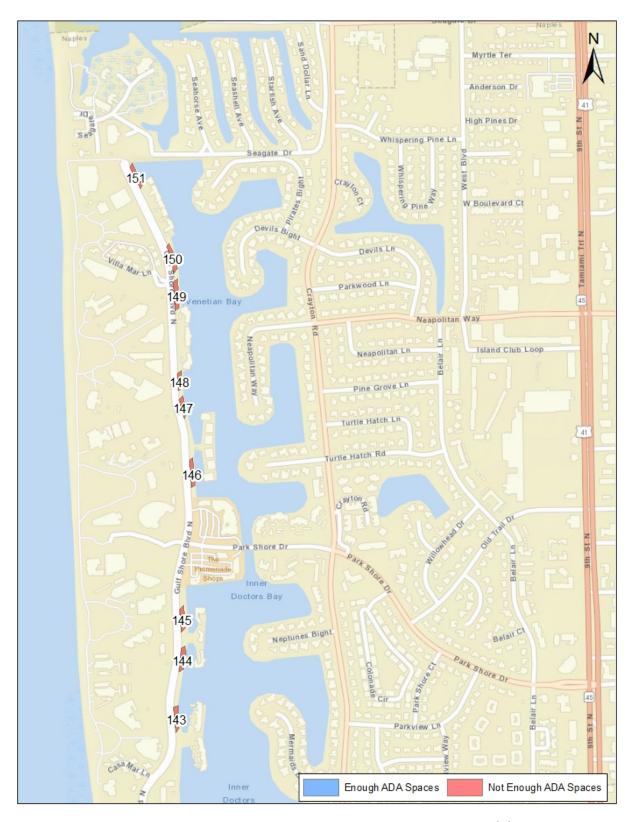

#### **APPENDIX A**

Pedestrian Crossings: Curb Ramps, Detectable Warnings & Crosswalks

This appendix contains of an inventory of curb ramps, detectable warnings and crosswalk markings at pedestrian crossings throughout the City that are missing or require replacement. Figures A.1 through A.6 are maps depicting the location of the pedestrian crossings with missing elements. The red dots represent pedestrian street crossings and the green dots represent non-residential driveways with stop or yield control. At each location, an identification number is provided which can be used to reference Table A.1 where details can be found indicating which elements are missing or require replacement at each location.

Figure A.5: Pedestrian Crossings with Accessibility Barriers (5)

Figure A.6: Pedestrian Crossings with Accessibility Barriers (6)

**Table A.1: Pedestrian Crossings with Accessibility Barriers** 

|      | Location of Crossing                               |                          | Number of Each Element Missing |            |  |  |
|------|----------------------------------------------------|--------------------------|--------------------------------|------------|--|--|
| ID   |                                                    | or Requiring Replacement |                                |            |  |  |
|      |                                                    | Curb Ramps               | Detectable<br>Warnings         | Crosswalks |  |  |
| A.1  | Gordon Dr & Kingstown Dr                           |                          | 4                              | 1          |  |  |
| A.2  | Gordon Dr & Galleon Dr                             |                          | 4                              | 1          |  |  |
| A.3  | Galleon Dr & Treasure Ln                           |                          | 2                              |            |  |  |
| A.4  | 18 <sup>th</sup> Ave S & 3 <sup>rd</sup> St S      |                          | 1                              |            |  |  |
| A.5  | 16 <sup>th</sup> Ave S & GSBS                      |                          | 1                              |            |  |  |
| A.6  | 15 <sup>th</sup> Ave S & Gordon Dr                 |                          | 1                              |            |  |  |
| A.7  | 15 <sup>th</sup> Ave S & 3 <sup>rd</sup> St S      |                          | 8                              |            |  |  |
| A.8  | 1400 3 <sup>rd</sup> St S (driveway)               |                          | 2                              |            |  |  |
| A.9  | 385 14 <sup>th</sup> Ave S (2 driveways)           |                          | 4                              |            |  |  |
| A.10 | 14 <sup>th</sup> Ave S & 4 <sup>th</sup> St S      |                          | 1                              |            |  |  |
| A.11 | 13 <sup>th</sup> Ave S & Gordon Dr                 | 1                        | 4                              | 1          |  |  |
| A.12 | 13 <sup>th</sup> Ave S & 3 <sup>rd</sup> St S      |                          | 2                              |            |  |  |
| A.13 | 334 13 <sup>th</sup> Ave S (mid-block crossing)    | 2                        |                                | 1          |  |  |
| A.14 | 13 <sup>th</sup> Ave S & 4 <sup>th</sup> St S      | 1                        | 1                              | 1          |  |  |
| A.15 | Pier Parking Lot (4 driveways)                     |                          | 7                              |            |  |  |
| A.16 | 12 <sup>th</sup> Ave S & Gordon Dr                 |                          | 4                              |            |  |  |
| A.17 | 12 <sup>th</sup> Ave S & 3 <sup>rd</sup> St S      |                          | 2                              |            |  |  |
| A.18 | 12 <sup>th</sup> Ave S & 4 <sup>th</sup> St S      | 1                        | 2                              | 2          |  |  |
| A.19 | 12 <sup>th</sup> Ave S & 5 <sup>th</sup> St S      |                          | 4                              | 2          |  |  |
| A.20 | 507 12 <sup>th</sup> Ave S (2 mid-block crossings) |                          | 4                              |            |  |  |
| A.21 | 12 <sup>th</sup> Ave S & 6 <sup>th</sup> St S      |                          | 8                              | 1          |  |  |
| A.22 | 687 12 <sup>th</sup> Ave S (2 mid-block crossings) | 4                        |                                | 2          |  |  |
| A.23 | 12 <sup>th</sup> Ave S & 7 <sup>th</sup> St S      |                          | 1                              | 1          |  |  |
| A.24 | 12 <sup>th</sup> Ave S & 8 <sup>th</sup> St S      |                          | 6                              |            |  |  |
| A.25 | 800 12 <sup>th</sup> Ave S (driveway)              |                          | 2                              |            |  |  |
| A.26 | 845 12 <sup>th</sup> Ave S (driveway)              |                          | 2                              |            |  |  |
| A.27 | 7 <sup>th</sup> St S, south of Broad Ave S         |                          | 2                              | 1          |  |  |
| A.28 | 6 <sup>th</sup> St S, South of Broad Ave S         |                          | 2                              | 1          |  |  |
| A.29 | 5 <sup>th</sup> St S, south of Broad Ave S         |                          | 2                              | 1          |  |  |
| A.30 | 4 <sup>th</sup> St S, South of Broad Ave S         |                          | 2                              | 1          |  |  |
| A.31 | 50 Broad Ave S (median)                            |                          | 2                              |            |  |  |
| A.32 | Broad Ave S & GSBN                                 |                          | 2                              |            |  |  |
| A.33 | Broad Ave S & Gordon Dr                            |                          | 3                              |            |  |  |
| A.34 | 275 Broad Ave S (mid-block crossing)               | 2                        |                                |            |  |  |
| A.35 | Broad Ave S & 3 <sup>rd</sup> St S                 |                          | 6                              |            |  |  |
| A.36 | 375 Broad Ave S (mid-block crossing)               |                          | 2                              |            |  |  |
| A.37 | Broad Ave S & 4 <sup>th</sup> St S                 | 2                        | 3                              |            |  |  |
| A.38 | Broad Ave S & 5 <sup>th</sup> St S                 | 2                        |                                | 1          |  |  |
| A.39 | Broad Ave S & 6 <sup>th</sup> St S                 |                          | 2                              |            |  |  |
| A.40 | Broad Ave S & 8 <sup>th</sup> St S                 |                          | 3                              |            |  |  |
| A.41 | City Dock Parking Lot (west driveway)              |                          | 2                              |            |  |  |
| A.42 | Broad Ave S & 9 <sup>th</sup> St S                 |                          | 1                              |            |  |  |
| A.43 | 9 <sup>th</sup> Street S, south of Broad Ave S     |                          | 1                              |            |  |  |
| A.44 | Landings Park (2 driveways)                        |                          | 3                              |            |  |  |
| A.45 | 11 <sup>th</sup> Ave S & 9 <sup>th</sup> St S      |                          | 8                              |            |  |  |