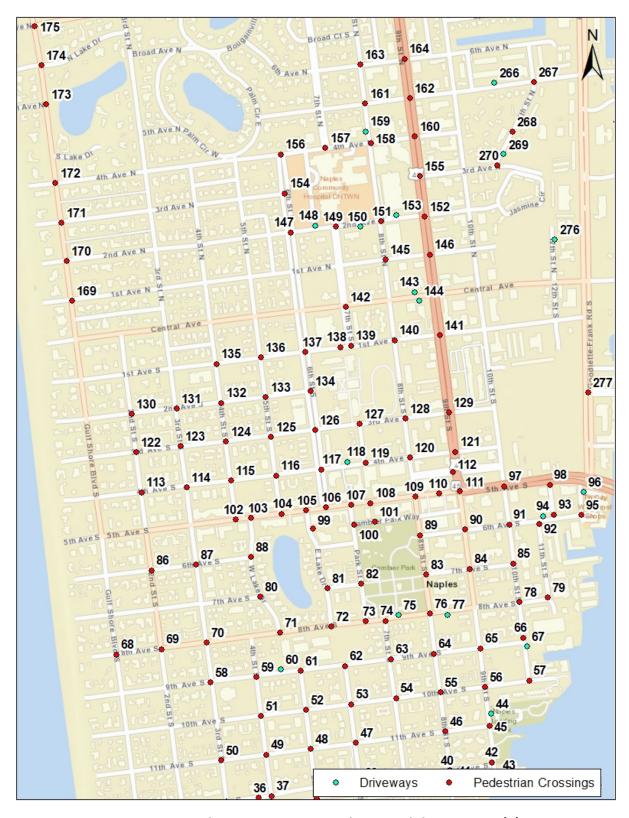

#### **APPENDIX A**

Pedestrian Crossings: Curb Ramps, Detectable Warnings & Crosswalks

This appendix contains of an inventory of curb ramps, detectable warnings and crosswalk markings at pedestrian crossings throughout the City that are missing or require replacement. Figures A.1 through A.6 are maps depicting the location of the pedestrian crossings with missing elements. The red dots represent pedestrian street crossings and the green dots represent non-residential driveways with stop or yield control. At each location, an identification number is provided which can be used to reference Table A.1 where details can be found indicating which elements are missing or require replacement at each location.

Figure A.5: Pedestrian Crossings with Accessibility Barriers (5)

Figure A.6: Pedestrian Crossings with Accessibility Barriers (6)

**Table A.1: Pedestrian Crossings with Accessibility Barriers** 

|      | Location of Crossing                               |                          | Number of Each Element Missing |            |  |  |
|------|----------------------------------------------------|--------------------------|--------------------------------|------------|--|--|
| ID   |                                                    | or Requiring Replacement |                                |            |  |  |
|      |                                                    | Curb Ramps               | Detectable<br>Warnings         | Crosswalks |  |  |
| A.1  | Gordon Dr & Kingstown Dr                           |                          | 4                              | 1          |  |  |
| A.2  | Gordon Dr & Galleon Dr                             |                          | 4                              | 1          |  |  |
| A.3  | Galleon Dr & Treasure Ln                           |                          | 2                              |            |  |  |
| A.4  | 18 <sup>th</sup> Ave S & 3 <sup>rd</sup> St S      |                          | 1                              |            |  |  |
| A.5  | 16 <sup>th</sup> Ave S & GSBS                      |                          | 1                              |            |  |  |
| A.6  | 15 <sup>th</sup> Ave S & Gordon Dr                 |                          | 1                              |            |  |  |
| A.7  | 15 <sup>th</sup> Ave S & 3 <sup>rd</sup> St S      |                          | 8                              |            |  |  |
| A.8  | 1400 3 <sup>rd</sup> St S (driveway)               |                          | 2                              |            |  |  |
| A.9  | 385 14 <sup>th</sup> Ave S (2 driveways)           |                          | 4                              |            |  |  |
| A.10 | 14 <sup>th</sup> Ave S & 4 <sup>th</sup> St S      |                          | 1                              |            |  |  |
| A.11 | 13 <sup>th</sup> Ave S & Gordon Dr                 | 1                        | 4                              | 1          |  |  |
| A.12 | 13 <sup>th</sup> Ave S & 3 <sup>rd</sup> St S      |                          | 2                              |            |  |  |
| A.13 | 334 13 <sup>th</sup> Ave S (mid-block crossing)    | 2                        |                                | 1          |  |  |
| A.14 | 13 <sup>th</sup> Ave S & 4 <sup>th</sup> St S      | 1                        | 1                              | 1          |  |  |
| A.15 | Pier Parking Lot (4 driveways)                     |                          | 7                              |            |  |  |
| A.16 | 12 <sup>th</sup> Ave S & Gordon Dr                 |                          | 4                              |            |  |  |
| A.17 | 12 <sup>th</sup> Ave S & 3 <sup>rd</sup> St S      |                          | 2                              |            |  |  |
| A.18 | 12 <sup>th</sup> Ave S & 4 <sup>th</sup> St S      | 1                        | 2                              | 2          |  |  |
| A.19 | 12 <sup>th</sup> Ave S & 5 <sup>th</sup> St S      |                          | 4                              | 2          |  |  |
| A.20 | 507 12 <sup>th</sup> Ave S (2 mid-block crossings) |                          | 4                              |            |  |  |
| A.21 | 12 <sup>th</sup> Ave S & 6 <sup>th</sup> St S      |                          | 8                              | 1          |  |  |
| A.22 | 687 12 <sup>th</sup> Ave S (2 mid-block crossings) | 4                        |                                | 2          |  |  |
| A.23 | 12 <sup>th</sup> Ave S & 7 <sup>th</sup> St S      |                          | 1                              | 1          |  |  |
| A.24 | 12 <sup>th</sup> Ave S & 8 <sup>th</sup> St S      |                          | 6                              |            |  |  |
| A.25 | 800 12 <sup>th</sup> Ave S (driveway)              |                          | 2                              |            |  |  |
| A.26 | 845 12 <sup>th</sup> Ave S (driveway)              |                          | 2                              |            |  |  |
| A.27 | 7 <sup>th</sup> St S, south of Broad Ave S         |                          | 2                              | 1          |  |  |
| A.28 | 6 <sup>th</sup> St S, South of Broad Ave S         |                          | 2                              | 1          |  |  |
| A.29 | 5 <sup>th</sup> St S, south of Broad Ave S         |                          | 2                              | 1          |  |  |
| A.30 | 4 <sup>th</sup> St S, South of Broad Ave S         |                          | 2                              | 1          |  |  |
| A.31 | 50 Broad Ave S (median)                            |                          | 2                              |            |  |  |
| A.32 | Broad Ave S & GSBN                                 |                          | 2                              |            |  |  |
| A.33 | Broad Ave S & Gordon Dr                            |                          | 3                              |            |  |  |
| A.34 | 275 Broad Ave S (mid-block crossing)               | 2                        |                                |            |  |  |
| A.35 | Broad Ave S & 3 <sup>rd</sup> St S                 |                          | 6                              |            |  |  |
| A.36 | 375 Broad Ave S (mid-block crossing)               |                          | 2                              |            |  |  |
| A.37 | Broad Ave S & 4 <sup>th</sup> St S                 | 2                        | 3                              |            |  |  |
| A.38 | Broad Ave S & 5 <sup>th</sup> St S                 | 2                        |                                | 1          |  |  |
| A.39 | Broad Ave S & 6 <sup>th</sup> St S                 |                          | 2                              |            |  |  |
| A.40 | Broad Ave S & 8 <sup>th</sup> St S                 |                          | 3                              |            |  |  |
| A.41 | City Dock Parking Lot (west driveway)              |                          | 2                              |            |  |  |
| A.42 | Broad Ave S & 9 <sup>th</sup> St S                 |                          | 1                              |            |  |  |
| A.43 | 9 <sup>th</sup> Street S, south of Broad Ave S     |                          | 1                              |            |  |  |
| A.44 | Landings Park (2 driveways)                        |                          | 3                              |            |  |  |
| A.45 | 11 <sup>th</sup> Ave S & 9 <sup>th</sup> St S      |                          | 8                              |            |  |  |