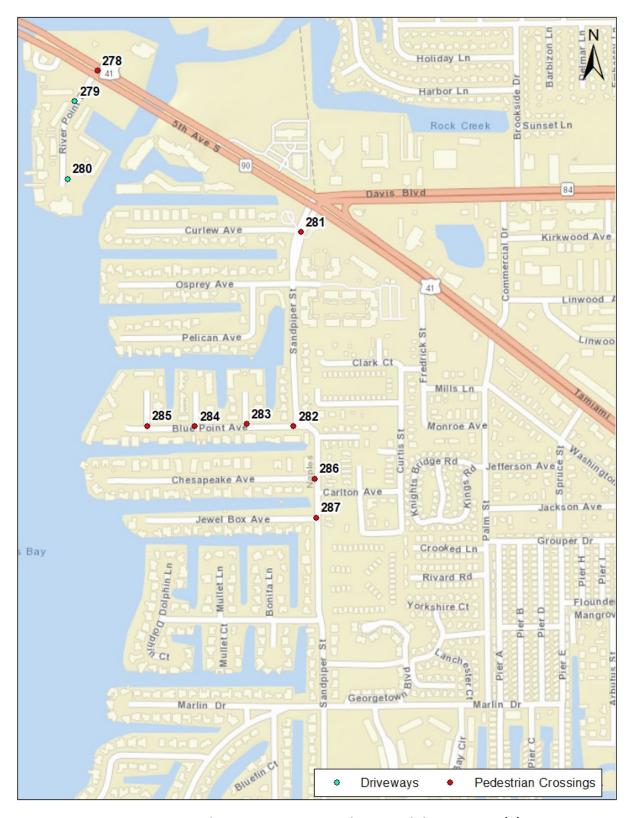

#### **APPENDIX A**

Pedestrian Crossings: Curb Ramps, Detectable Warnings & Crosswalks

This appendix contains of an inventory of curb ramps, detectable warnings and crosswalk markings at pedestrian crossings throughout the City that are missing or require replacement. Figures A.1 through A.6 are maps depicting the location of the pedestrian crossings with missing elements. The red dots represent pedestrian street crossings and the green dots represent non-residential driveways with stop or yield control. At each location, an identification number is provided which can be used to reference Table A.1 where details can be found indicating which elements are missing or require replacement at each location.

Figure A.5: Pedestrian Crossings with Accessibility Barriers (5)

Figure A.6: Pedestrian Crossings with Accessibility Barriers (6)

**Table A.1: Pedestrian Crossings with Accessibility Barriers** 

|      | Location of Crossing                               |                          | Number of Each Element Missing |            |  |  |
|------|----------------------------------------------------|--------------------------|--------------------------------|------------|--|--|
| ID   |                                                    | or Requiring Replacement |                                |            |  |  |
|      |                                                    | Curb Ramps               | Detectable<br>Warnings         | Crosswalks |  |  |
| A.1  | Gordon Dr & Kingstown Dr                           |                          | 4                              | 1          |  |  |
| A.2  | Gordon Dr & Galleon Dr                             |                          | 4                              | 1          |  |  |
| A.3  | Galleon Dr & Treasure Ln                           |                          | 2                              |            |  |  |
| A.4  | 18 <sup>th</sup> Ave S & 3 <sup>rd</sup> St S      |                          | 1                              |            |  |  |
| A.5  | 16 <sup>th</sup> Ave S & GSBS                      |                          | 1                              |            |  |  |
| A.6  | 15 <sup>th</sup> Ave S & Gordon Dr                 |                          | 1                              |            |  |  |
| A.7  | 15 <sup>th</sup> Ave S & 3 <sup>rd</sup> St S      |                          | 8                              |            |  |  |
| A.8  | 1400 3 <sup>rd</sup> St S (driveway)               |                          | 2                              |            |  |  |
| A.9  | 385 14 <sup>th</sup> Ave S (2 driveways)           |                          | 4                              |            |  |  |
| A.10 | 14 <sup>th</sup> Ave S & 4 <sup>th</sup> St S      |                          | 1                              |            |  |  |
| A.11 | 13 <sup>th</sup> Ave S & Gordon Dr                 | 1                        | 4                              | 1          |  |  |
| A.12 | 13 <sup>th</sup> Ave S & 3 <sup>rd</sup> St S      |                          | 2                              |            |  |  |
| A.13 | 334 13 <sup>th</sup> Ave S (mid-block crossing)    | 2                        |                                | 1          |  |  |
| A.14 | 13 <sup>th</sup> Ave S & 4 <sup>th</sup> St S      | 1                        | 1                              | 1          |  |  |
| A.15 | Pier Parking Lot (4 driveways)                     |                          | 7                              |            |  |  |
| A.16 | 12 <sup>th</sup> Ave S & Gordon Dr                 |                          | 4                              |            |  |  |
| A.17 | 12 <sup>th</sup> Ave S & 3 <sup>rd</sup> St S      |                          | 2                              |            |  |  |
| A.18 | 12 <sup>th</sup> Ave S & 4 <sup>th</sup> St S      | 1                        | 2                              | 2          |  |  |
| A.19 | 12 <sup>th</sup> Ave S & 5 <sup>th</sup> St S      |                          | 4                              | 2          |  |  |
| A.20 | 507 12 <sup>th</sup> Ave S (2 mid-block crossings) |                          | 4                              |            |  |  |
| A.21 | 12 <sup>th</sup> Ave S & 6 <sup>th</sup> St S      |                          | 8                              | 1          |  |  |
| A.22 | 687 12 <sup>th</sup> Ave S (2 mid-block crossings) | 4                        |                                | 2          |  |  |
| A.23 | 12 <sup>th</sup> Ave S & 7 <sup>th</sup> St S      |                          | 1                              | 1          |  |  |
| A.24 | 12 <sup>th</sup> Ave S & 8 <sup>th</sup> St S      |                          | 6                              |            |  |  |
| A.25 | 800 12 <sup>th</sup> Ave S (driveway)              |                          | 2                              |            |  |  |
| A.26 | 845 12 <sup>th</sup> Ave S (driveway)              |                          | 2                              |            |  |  |
| A.27 | 7 <sup>th</sup> St S, south of Broad Ave S         |                          | 2                              | 1          |  |  |
| A.28 | 6 <sup>th</sup> St S, South of Broad Ave S         |                          | 2                              | 1          |  |  |
| A.29 | 5 <sup>th</sup> St S, south of Broad Ave S         |                          | 2                              | 1          |  |  |
| A.30 | 4 <sup>th</sup> St S, South of Broad Ave S         |                          | 2                              | 1          |  |  |
| A.31 | 50 Broad Ave S (median)                            |                          | 2                              |            |  |  |
| A.32 | Broad Ave S & GSBN                                 |                          | 2                              |            |  |  |
| A.33 | Broad Ave S & Gordon Dr                            |                          | 3                              |            |  |  |
| A.34 | 275 Broad Ave S (mid-block crossing)               | 2                        |                                |            |  |  |
| A.35 | Broad Ave S & 3 <sup>rd</sup> St S                 |                          | 6                              |            |  |  |
| A.36 | 375 Broad Ave S (mid-block crossing)               |                          | 2                              |            |  |  |
| A.37 | Broad Ave S & 4 <sup>th</sup> St S                 | 2                        | 3                              |            |  |  |
| A.38 | Broad Ave S & 5 <sup>th</sup> St S                 | 2                        |                                | 1          |  |  |
| A.39 | Broad Ave S & 6 <sup>th</sup> St S                 |                          | 2                              |            |  |  |
| A.40 | Broad Ave S & 8 <sup>th</sup> St S                 |                          | 3                              |            |  |  |
| A.41 | City Dock Parking Lot (west driveway)              |                          | 2                              |            |  |  |
| A.42 | Broad Ave S & 9 <sup>th</sup> St S                 |                          | 1                              |            |  |  |
| A.43 | 9 <sup>th</sup> Street S, south of Broad Ave S     |                          | 1                              |            |  |  |
| A.44 | Landings Park (2 driveways)                        |                          | 3                              |            |  |  |
| A.45 | 11 <sup>th</sup> Ave S & 9 <sup>th</sup> St S      |                          | 8                              |            |  |  |