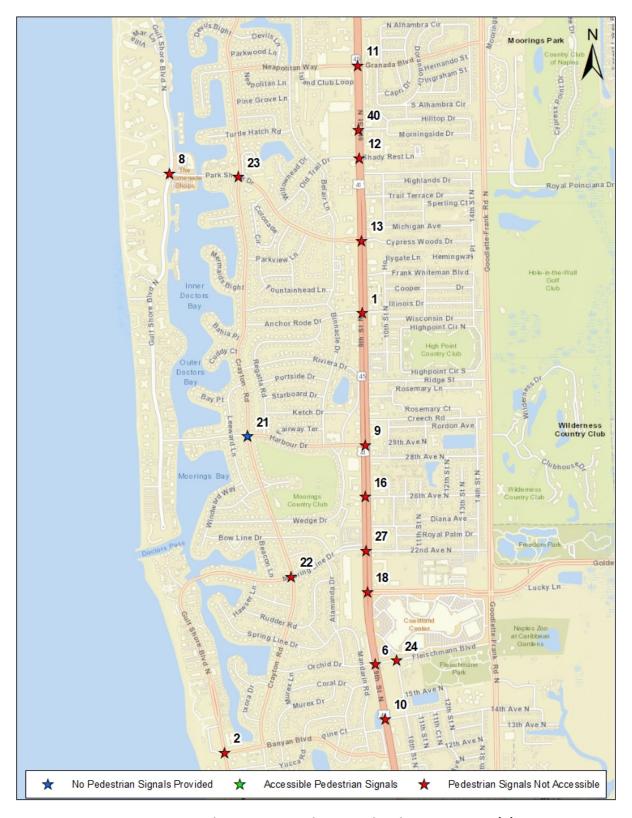

#### **APPENDIX A**

Pedestrian Crossings: Curb Ramps, Detectable Warnings & Crosswalks

This appendix contains of an inventory of curb ramps, detectable warnings and crosswalk markings at pedestrian crossings throughout the City that are missing or require replacement. Figures A.1 through A.6 are maps depicting the location of the pedestrian crossings with missing elements. The red dots represent pedestrian street crossings and the green dots represent non-residential driveways with stop or yield control. At each location, an identification number is provided which can be used to reference Table A.1 where details can be found indicating which elements are missing or require replacement at each location.

Figure A.1: Pedestrian Crossings with Accessibility Barriers (1)

Figure A.2: Pedestrian Crossings with Accessibility Barriers (2)

Figure A.3: Pedestrian Crossings with Accessibility Barriers (3)

Figure A.4: Pedestrian Crossings with Accessibility Barriers (4)