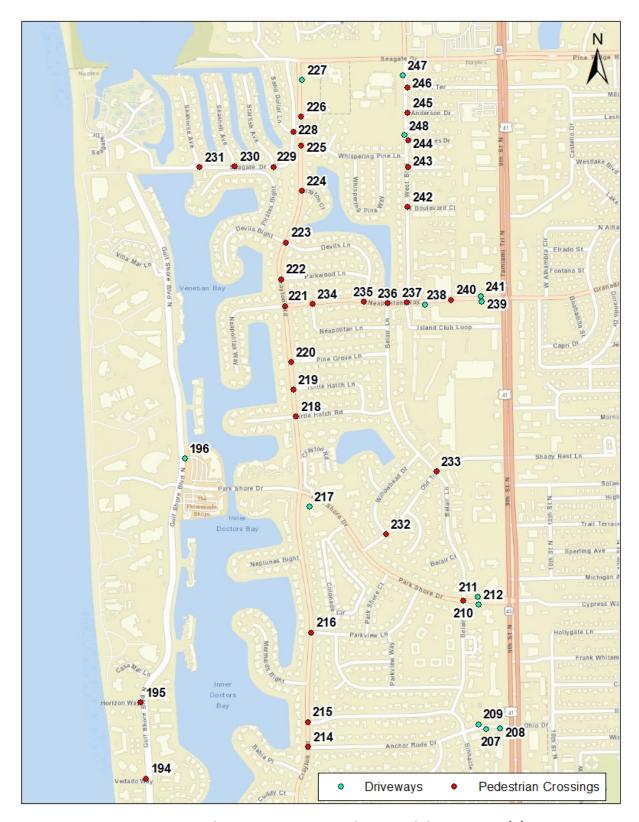

#### **APPENDIX A**

Pedestrian Crossings: Curb Ramps, Detectable Warnings & Crosswalks

This appendix contains of an inventory of curb ramps, detectable warnings and crosswalk markings at pedestrian crossings throughout the City that are missing or require replacement. Figures A.1 through A.6 are maps depicting the location of the pedestrian crossings with missing elements. The red dots represent pedestrian street crossings and the green dots represent non-residential driveways with stop or yield control. At each location, an identification number is provided which can be used to reference Table A.1 where details can be found indicating which elements are missing or require replacement at each location.

Figure A.1: Pedestrian Crossings with Accessibility Barriers (1)

Figure A.2: Pedestrian Crossings with Accessibility Barriers (2)

Figure A.3: Pedestrian Crossings with Accessibility Barriers (3)

Figure A.4: Pedestrian Crossings with Accessibility Barriers (4)

Figure A.5: Pedestrian Crossings with Accessibility Barriers (5)

Figure A.6: Pedestrian Crossings with Accessibility Barriers (6)

**Table A.1: Pedestrian Crossings with Accessibility Barriers** 

|      | Location of Crossing                               |                          | Number of Each Element Missing |            |  |  |
|------|----------------------------------------------------|--------------------------|--------------------------------|------------|--|--|
| ID   |                                                    | or Requiring Replacement |                                |            |  |  |
|      |                                                    | Curb Ramps               | Detectable<br>Warnings         | Crosswalks |  |  |
| A.1  | Gordon Dr & Kingstown Dr                           |                          | 4                              | 1          |  |  |
| A.2  | Gordon Dr & Galleon Dr                             |                          | 4                              | 1          |  |  |
| A.3  | Galleon Dr & Treasure Ln                           |                          | 2                              |            |  |  |
| A.4  | 18 <sup>th</sup> Ave S & 3 <sup>rd</sup> St S      |                          | 1                              |            |  |  |
| A.5  | 16 <sup>th</sup> Ave S & GSBS                      |                          | 1                              |            |  |  |
| A.6  | 15 <sup>th</sup> Ave S & Gordon Dr                 |                          | 1                              |            |  |  |
| A.7  | 15 <sup>th</sup> Ave S & 3 <sup>rd</sup> St S      |                          | 8                              |            |  |  |
| A.8  | 1400 3 <sup>rd</sup> St S (driveway)               |                          | 2                              |            |  |  |
| A.9  | 385 14 <sup>th</sup> Ave S (2 driveways)           |                          | 4                              |            |  |  |
| A.10 | 14 <sup>th</sup> Ave S & 4 <sup>th</sup> St S      |                          | 1                              |            |  |  |
| A.11 | 13 <sup>th</sup> Ave S & Gordon Dr                 | 1                        | 4                              | 1          |  |  |
| A.12 | 13 <sup>th</sup> Ave S & 3 <sup>rd</sup> St S      |                          | 2                              |            |  |  |
| A.13 | 334 13 <sup>th</sup> Ave S (mid-block crossing)    | 2                        |                                | 1          |  |  |
| A.14 | 13 <sup>th</sup> Ave S & 4 <sup>th</sup> St S      | 1                        | 1                              | 1          |  |  |
| A.15 | Pier Parking Lot (4 driveways)                     |                          | 7                              |            |  |  |
| A.16 | 12 <sup>th</sup> Ave S & Gordon Dr                 |                          | 4                              |            |  |  |
| A.17 | 12 <sup>th</sup> Ave S & 3 <sup>rd</sup> St S      |                          | 2                              |            |  |  |
| A.18 | 12 <sup>th</sup> Ave S & 4 <sup>th</sup> St S      | 1                        | 2                              | 2          |  |  |
| A.19 | 12 <sup>th</sup> Ave S & 5 <sup>th</sup> St S      |                          | 4                              | 2          |  |  |
| A.20 | 507 12 <sup>th</sup> Ave S (2 mid-block crossings) |                          | 4                              |            |  |  |
| A.21 | 12 <sup>th</sup> Ave S & 6 <sup>th</sup> St S      |                          | 8                              | 1          |  |  |
| A.22 | 687 12 <sup>th</sup> Ave S (2 mid-block crossings) | 4                        |                                | 2          |  |  |
| A.23 | 12 <sup>th</sup> Ave S & 7 <sup>th</sup> St S      |                          | 1                              | 1          |  |  |
| A.24 | 12 <sup>th</sup> Ave S & 8 <sup>th</sup> St S      |                          | 6                              |            |  |  |
| A.25 | 800 12 <sup>th</sup> Ave S (driveway)              |                          | 2                              |            |  |  |
| A.26 | 845 12 <sup>th</sup> Ave S (driveway)              |                          | 2                              |            |  |  |
| A.27 | 7 <sup>th</sup> St S, south of Broad Ave S         |                          | 2                              | 1          |  |  |
| A.28 | 6 <sup>th</sup> St S, South of Broad Ave S         |                          | 2                              | 1          |  |  |
| A.29 | 5 <sup>th</sup> St S, south of Broad Ave S         |                          | 2                              | 1          |  |  |
| A.30 | 4 <sup>th</sup> St S, South of Broad Ave S         |                          | 2                              | 1          |  |  |
| A.31 | 50 Broad Ave S (median)                            |                          | 2                              |            |  |  |
| A.32 | Broad Ave S & GSBN                                 |                          | 2                              |            |  |  |
| A.33 | Broad Ave S & Gordon Dr                            |                          | 3                              |            |  |  |
| A.34 | 275 Broad Ave S (mid-block crossing)               | 2                        |                                |            |  |  |
| A.35 | Broad Ave S & 3 <sup>rd</sup> St S                 |                          | 6                              |            |  |  |
| A.36 | 375 Broad Ave S (mid-block crossing)               |                          | 2                              |            |  |  |
| A.37 | Broad Ave S & 4 <sup>th</sup> St S                 | 2                        | 3                              |            |  |  |
| A.38 | Broad Ave S & 5 <sup>th</sup> St S                 | 2                        |                                | 1          |  |  |
| A.39 | Broad Ave S & 6 <sup>th</sup> St S                 |                          | 2                              |            |  |  |
| A.40 | Broad Ave S & 8 <sup>th</sup> St S                 |                          | 3                              |            |  |  |
| A.41 | City Dock Parking Lot (west driveway)              |                          | 2                              |            |  |  |
| A.42 | Broad Ave S & 9 <sup>th</sup> St S                 |                          | 1                              |            |  |  |
| A.43 | 9 <sup>th</sup> Street S, south of Broad Ave S     |                          | 1                              |            |  |  |
| A.44 | Landings Park (2 driveways)                        |                          | 3                              |            |  |  |
| A.45 | 11 <sup>th</sup> Ave S & 9 <sup>th</sup> St S      |                          | 8                              |            |  |  |