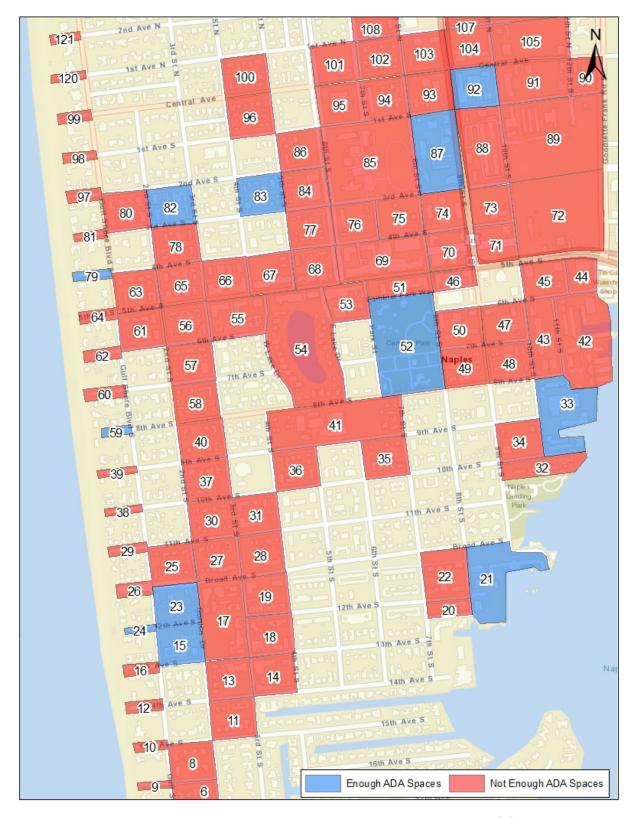

The PROWAG addresses scoping requirements for on-street parking in the public right-ofway and states that where on-street parking is provided on the block perimeter and the parking is marked or metered, accessible parking spaces shall be provided in accordance with the table below:

| Total Number of Marked or Metered Parking Spaces on the Block Perimeter | Minimum Required Number of Accessible Parking Spaces* |
|-------------------------------------------------------------------------|-------------------------------------------------------|
| 1 to 25                                                                 | 1                                                     |
| 26 to 50                                                                | 2                                                     |
| 51 to 75                                                                | 3                                                     |
| 76 to 100                                                               | 4                                                     |
| 101 to 150                                                              | 5                                                     |
| 151 to 200                                                              | 6                                                     |
| 201 or greater                                                          | 4% of total                                           |

<sup>\*</sup>PROWAG recommendation

The PROWAG's method of delineating separate parking facilities using the perimeter of the block ensures that accessible spaces are distributed throughout the City.

For the existing accessible on-street parking spaces constructed by the City, the Florida Accessibility Code was used to evaluate each parking space for accessibility.

Appendix C of this document contains an inventory of the on-street right-of-way parking throughout the City, delineated using the PROWAG's method, and an inventory of accessibility barriers identified at the existing accessible parking spaces provided by the City.