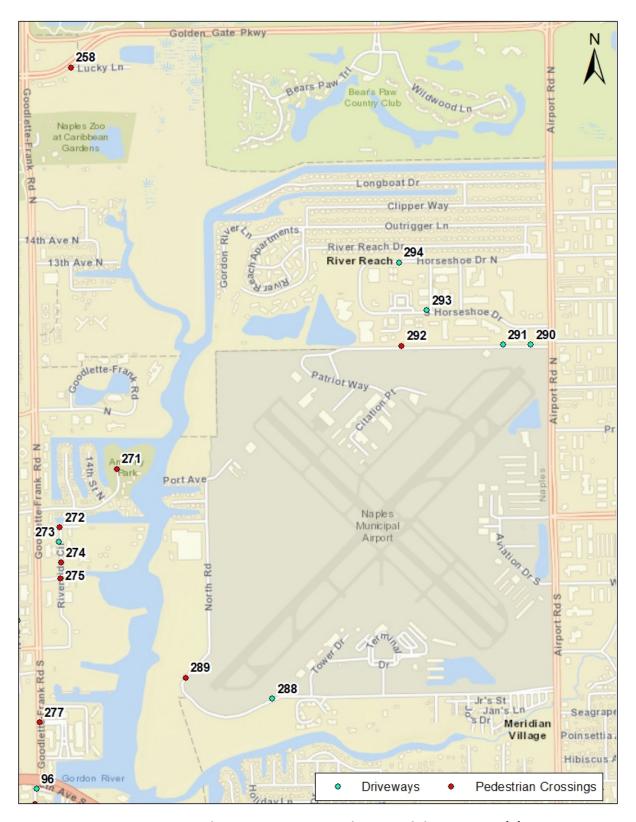

#### **APPENDIX A**

Pedestrian Crossings: Curb Ramps, Detectable Warnings & Crosswalks

This appendix contains of an inventory of curb ramps, detectable warnings and crosswalk markings at pedestrian crossings throughout the City that are missing or require replacement. Figures A.1 through A.6 are maps depicting the location of the pedestrian crossings with missing elements. The red dots represent pedestrian street crossings and the green dots represent non-residential driveways with stop or yield control. At each location, an identification number is provided which can be used to reference Table A.1 where details can be found indicating which elements are missing or require replacement at each location.

Figure A.5: Pedestrian Crossings with Accessibility Barriers (5)

Figure A.6: Pedestrian Crossings with Accessibility Barriers (6)

**Table A.1: Pedestrian Crossings with Accessibility Barriers** 

|      | Location of Crossing                               |                          | Number of Each Element Missing |            |  |  |
|------|----------------------------------------------------|--------------------------|--------------------------------|------------|--|--|
| ID   |                                                    | or Requiring Replacement |                                |            |  |  |
|      |                                                    | Curb Ramps               | Detectable<br>Warnings         | Crosswalks |  |  |
| A.1  | Gordon Dr & Kingstown Dr                           |                          | 4                              | 1          |  |  |
| A.2  | Gordon Dr & Galleon Dr                             |                          | 4                              | 1          |  |  |
| A.3  | Galleon Dr & Treasure Ln                           |                          | 2                              |            |  |  |
| A.4  | 18 <sup>th</sup> Ave S & 3 <sup>rd</sup> St S      |                          | 1                              |            |  |  |
| A.5  | 16 <sup>th</sup> Ave S & GSBS                      |                          | 1                              |            |  |  |
| A.6  | 15 <sup>th</sup> Ave S & Gordon Dr                 |                          | 1                              |            |  |  |
| A.7  | 15 <sup>th</sup> Ave S & 3 <sup>rd</sup> St S      |                          | 8                              |            |  |  |
| A.8  | 1400 3 <sup>rd</sup> St S (driveway)               |                          | 2                              |            |  |  |
| A.9  | 385 14 <sup>th</sup> Ave S (2 driveways)           |                          | 4                              |            |  |  |
| A.10 | 14 <sup>th</sup> Ave S & 4 <sup>th</sup> St S      |                          | 1                              |            |  |  |
| A.11 | 13 <sup>th</sup> Ave S & Gordon Dr                 | 1                        | 4                              | 1          |  |  |
| A.12 | 13 <sup>th</sup> Ave S & 3 <sup>rd</sup> St S      |                          | 2                              |            |  |  |
| A.13 | 334 13 <sup>th</sup> Ave S (mid-block crossing)    | 2                        |                                | 1          |  |  |
| A.14 | 13 <sup>th</sup> Ave S & 4 <sup>th</sup> St S      | 1                        | 1                              | 1          |  |  |
| A.15 | Pier Parking Lot (4 driveways)                     |                          | 7                              |            |  |  |
| A.16 | 12 <sup>th</sup> Ave S & Gordon Dr                 |                          | 4                              |            |  |  |
| A.17 | 12 <sup>th</sup> Ave S & 3 <sup>rd</sup> St S      |                          | 2                              |            |  |  |
| A.18 | 12 <sup>th</sup> Ave S & 4 <sup>th</sup> St S      | 1                        | 2                              | 2          |  |  |
| A.19 | 12 <sup>th</sup> Ave S & 5 <sup>th</sup> St S      |                          | 4                              | 2          |  |  |
| A.20 | 507 12 <sup>th</sup> Ave S (2 mid-block crossings) |                          | 4                              |            |  |  |
| A.21 | 12 <sup>th</sup> Ave S & 6 <sup>th</sup> St S      |                          | 8                              | 1          |  |  |
| A.22 | 687 12 <sup>th</sup> Ave S (2 mid-block crossings) | 4                        |                                | 2          |  |  |
| A.23 | 12 <sup>th</sup> Ave S & 7 <sup>th</sup> St S      |                          | 1                              | 1          |  |  |
| A.24 | 12 <sup>th</sup> Ave S & 8 <sup>th</sup> St S      |                          | 6                              |            |  |  |
| A.25 | 800 12 <sup>th</sup> Ave S (driveway)              |                          | 2                              |            |  |  |
| A.26 | 845 12 <sup>th</sup> Ave S (driveway)              |                          | 2                              |            |  |  |
| A.27 | 7 <sup>th</sup> St S, south of Broad Ave S         |                          | 2                              | 1          |  |  |
| A.28 | 6 <sup>th</sup> St S, South of Broad Ave S         |                          | 2                              | 1          |  |  |
| A.29 | 5 <sup>th</sup> St S, south of Broad Ave S         |                          | 2                              | 1          |  |  |
| A.30 | 4 <sup>th</sup> St S, South of Broad Ave S         |                          | 2                              | 1          |  |  |
| A.31 | 50 Broad Ave S (median)                            |                          | 2                              |            |  |  |
| A.32 | Broad Ave S & GSBN                                 |                          | 2                              |            |  |  |
| A.33 | Broad Ave S & Gordon Dr                            |                          | 3                              |            |  |  |
| A.34 | 275 Broad Ave S (mid-block crossing)               | 2                        |                                |            |  |  |
| A.35 | Broad Ave S & 3 <sup>rd</sup> St S                 |                          | 6                              |            |  |  |
| A.36 | 375 Broad Ave S (mid-block crossing)               |                          | 2                              |            |  |  |
| A.37 | Broad Ave S & 4 <sup>th</sup> St S                 | 2                        | 3                              |            |  |  |
| A.38 | Broad Ave S & 5 <sup>th</sup> St S                 | 2                        |                                | 1          |  |  |
| A.39 | Broad Ave S & 6 <sup>th</sup> St S                 |                          | 2                              |            |  |  |
| A.40 | Broad Ave S & 8 <sup>th</sup> St S                 |                          | 3                              |            |  |  |
| A.41 | City Dock Parking Lot (west driveway)              |                          | 2                              |            |  |  |
| A.42 | Broad Ave S & 9 <sup>th</sup> St S                 |                          | 1                              |            |  |  |
| A.43 | 9 <sup>th</sup> Street S, south of Broad Ave S     |                          | 1                              |            |  |  |
| A.44 | Landings Park (2 driveways)                        |                          | 3                              |            |  |  |
| A.45 | 11 <sup>th</sup> Ave S & 9 <sup>th</sup> St S      |                          | 8                              |            |  |  |