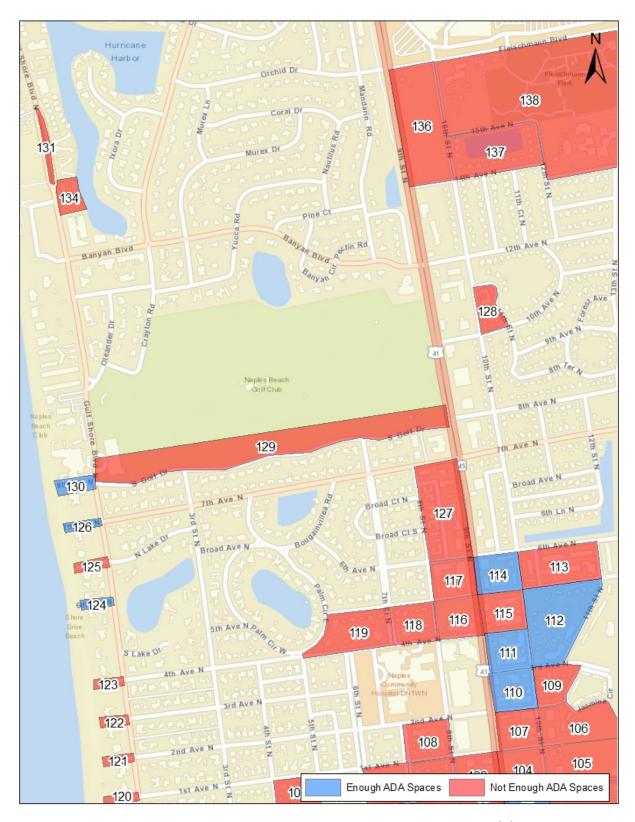

#### **APPENDIX A**

Pedestrian Crossings: Curb Ramps, Detectable Warnings & Crosswalks

This appendix contains of an inventory of curb ramps, detectable warnings and crosswalk markings at pedestrian crossings throughout the City that are missing or require replacement. Figures A.1 through A.6 are maps depicting the location of the pedestrian crossings with missing elements. The red dots represent pedestrian street crossings and the green dots represent non-residential driveways with stop or yield control. At each location, an identification number is provided which can be used to reference Table A.1 where details can be found indicating which elements are missing or require replacement at each location.

Figure A.1: Pedestrian Crossings with Accessibility Barriers (1)

Figure A.2: Pedestrian Crossings with Accessibility Barriers (2)

Figure A.3: Pedestrian Crossings with Accessibility Barriers (3)

Figure A.4: Pedestrian Crossings with Accessibility Barriers (4)

Figure A.5: Pedestrian Crossings with Accessibility Barriers (5)

Figure A.6: Pedestrian Crossings with Accessibility Barriers (6)

**Table A.1: Pedestrian Crossings with Accessibility Barriers** 

|      | Location of Crossing                               |                          | Number of Each Element Missing |            |  |  |
|------|----------------------------------------------------|--------------------------|--------------------------------|------------|--|--|
| ID   |                                                    | or Requiring Replacement |                                |            |  |  |
|      |                                                    | Curb Ramps               | Detectable<br>Warnings         | Crosswalks |  |  |
| A.1  | Gordon Dr & Kingstown Dr                           |                          | 4                              | 1          |  |  |
| A.2  | Gordon Dr & Galleon Dr                             |                          | 4                              | 1          |  |  |
| A.3  | Galleon Dr & Treasure Ln                           |                          | 2                              |            |  |  |
| A.4  | 18 <sup>th</sup> Ave S & 3 <sup>rd</sup> St S      |                          | 1                              |            |  |  |
| A.5  | 16 <sup>th</sup> Ave S & GSBS                      |                          | 1                              |            |  |  |
| A.6  | 15 <sup>th</sup> Ave S & Gordon Dr                 |                          | 1                              |            |  |  |
| A.7  | 15 <sup>th</sup> Ave S & 3 <sup>rd</sup> St S      |                          | 8                              |            |  |  |
| A.8  | 1400 3 <sup>rd</sup> St S (driveway)               |                          | 2                              |            |  |  |
| A.9  | 385 14 <sup>th</sup> Ave S (2 driveways)           |                          | 4                              |            |  |  |
| A.10 | 14 <sup>th</sup> Ave S & 4 <sup>th</sup> St S      |                          | 1                              |            |  |  |
| A.11 | 13 <sup>th</sup> Ave S & Gordon Dr                 | 1                        | 4                              | 1          |  |  |
| A.12 | 13 <sup>th</sup> Ave S & 3 <sup>rd</sup> St S      |                          | 2                              |            |  |  |
| A.13 | 334 13 <sup>th</sup> Ave S (mid-block crossing)    | 2                        |                                | 1          |  |  |
| A.14 | 13 <sup>th</sup> Ave S & 4 <sup>th</sup> St S      | 1                        | 1                              | 1          |  |  |
| A.15 | Pier Parking Lot (4 driveways)                     |                          | 7                              |            |  |  |
| A.16 | 12 <sup>th</sup> Ave S & Gordon Dr                 |                          | 4                              |            |  |  |
| A.17 | 12 <sup>th</sup> Ave S & 3 <sup>rd</sup> St S      |                          | 2                              |            |  |  |
| A.18 | 12 <sup>th</sup> Ave S & 4 <sup>th</sup> St S      | 1                        | 2                              | 2          |  |  |
| A.19 | 12 <sup>th</sup> Ave S & 5 <sup>th</sup> St S      |                          | 4                              | 2          |  |  |
| A.20 | 507 12 <sup>th</sup> Ave S (2 mid-block crossings) |                          | 4                              |            |  |  |
| A.21 | 12 <sup>th</sup> Ave S & 6 <sup>th</sup> St S      |                          | 8                              | 1          |  |  |
| A.22 | 687 12 <sup>th</sup> Ave S (2 mid-block crossings) | 4                        |                                | 2          |  |  |
| A.23 | 12 <sup>th</sup> Ave S & 7 <sup>th</sup> St S      |                          | 1                              | 1          |  |  |
| A.24 | 12 <sup>th</sup> Ave S & 8 <sup>th</sup> St S      |                          | 6                              |            |  |  |
| A.25 | 800 12 <sup>th</sup> Ave S (driveway)              |                          | 2                              |            |  |  |
| A.26 | 845 12 <sup>th</sup> Ave S (driveway)              |                          | 2                              |            |  |  |
| A.27 | 7 <sup>th</sup> St S, south of Broad Ave S         |                          | 2                              | 1          |  |  |
| A.28 | 6 <sup>th</sup> St S, South of Broad Ave S         |                          | 2                              | 1          |  |  |
| A.29 | 5 <sup>th</sup> St S, south of Broad Ave S         |                          | 2                              | 1          |  |  |
| A.30 | 4 <sup>th</sup> St S, South of Broad Ave S         |                          | 2                              | 1          |  |  |
| A.31 | 50 Broad Ave S (median)                            |                          | 2                              |            |  |  |
| A.32 | Broad Ave S & GSBN                                 |                          | 2                              |            |  |  |
| A.33 | Broad Ave S & Gordon Dr                            |                          | 3                              |            |  |  |
| A.34 | 275 Broad Ave S (mid-block crossing)               | 2                        |                                |            |  |  |
| A.35 | Broad Ave S & 3 <sup>rd</sup> St S                 |                          | 6                              |            |  |  |
| A.36 | 375 Broad Ave S (mid-block crossing)               |                          | 2                              |            |  |  |
| A.37 | Broad Ave S & 4 <sup>th</sup> St S                 | 2                        | 3                              |            |  |  |
| A.38 | Broad Ave S & 5 <sup>th</sup> St S                 | 2                        |                                | 1          |  |  |
| A.39 | Broad Ave S & 6 <sup>th</sup> St S                 |                          | 2                              |            |  |  |
| A.40 | Broad Ave S & 8 <sup>th</sup> St S                 |                          | 3                              |            |  |  |
| A.41 | City Dock Parking Lot (west driveway)              |                          | 2                              |            |  |  |
| A.42 | Broad Ave S & 9 <sup>th</sup> St S                 |                          | 1                              |            |  |  |
| A.43 | 9 <sup>th</sup> Street S, south of Broad Ave S     |                          | 1                              |            |  |  |
| A.44 | Landings Park (2 driveways)                        |                          | 3                              |            |  |  |
| A.45 | 11 <sup>th</sup> Ave S & 9 <sup>th</sup> St S      |                          | 8                              |            |  |  |