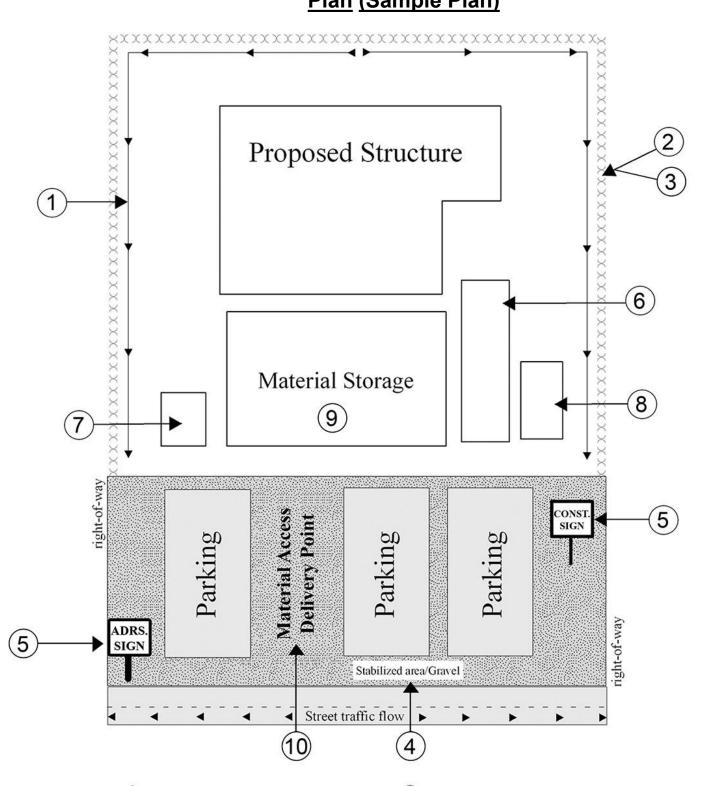

## Construction Site Management Plan (Sample Plan)

- (1) Surface Water Run Off Direction
- (2) 6ft Construction Fence
- (3) Silt Fence
- (4) Stabalized Area For Parking
- (5) City of Naples Construction Sign & Address Sign

- 6 Construction Trailer
- (7) Chemical Toilet
- (8) Dumpster
- (9) Material Storage and Staging Area
- (10) Material Access Delivery Point