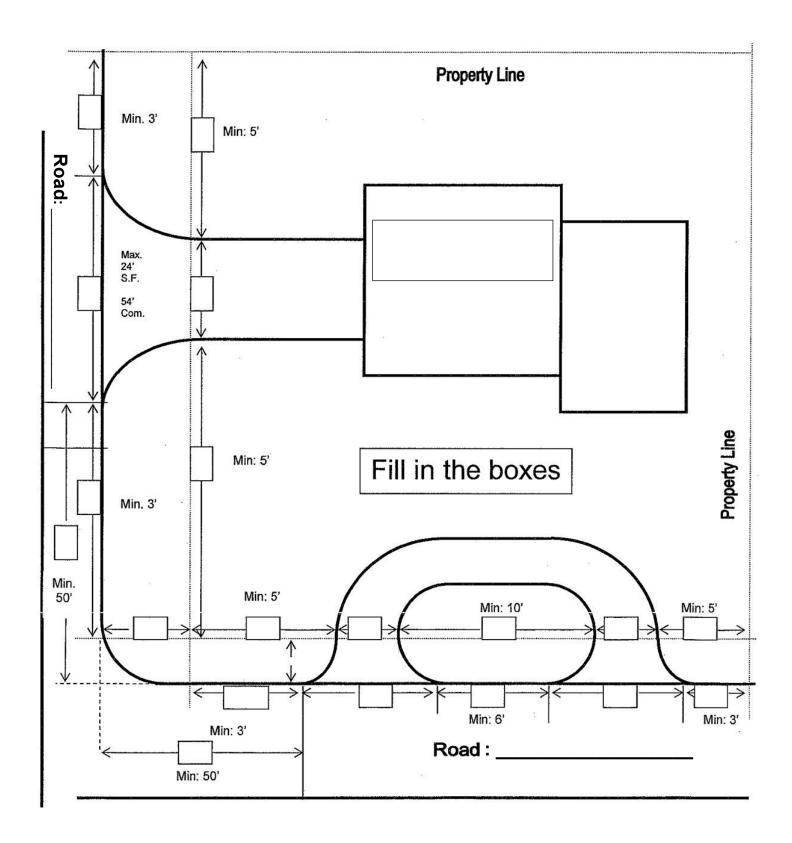

Provide the actual dimensions of the driveway and setbacks at the appropriate places on the drawing. Please fill in the street name.

Maximum width at roadway is 24' for Single Family.