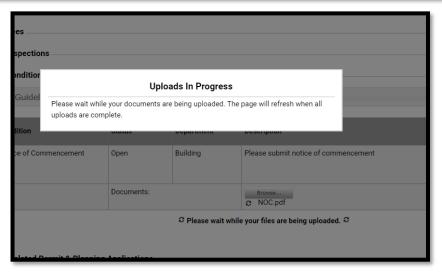

# Submitting a Survey or Elevation Certificate E-Permitting Guide for Applicants

11. When the uploads are complete click **OK**, and you will return to the permit summary page.

2020-08-17 MLoughman Page 4 of 4