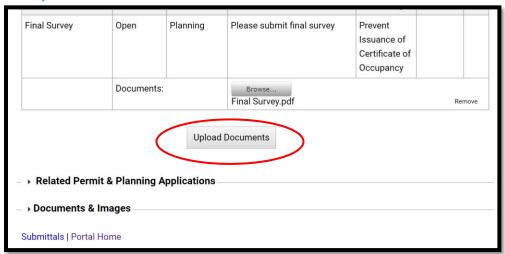

- 7. Locate the Condition you wish to submit a document for.
- 8. Click Browse.

2020-08-17 MLoughman Page 2 of 4

City of Naples, FL

## Submitting a Survey or Elevation Certificate E-Permitting Guide for Applicants

9. Locate and select the PDF file from your computer that you would like to upload and click open.

10. Click Upload Documents.