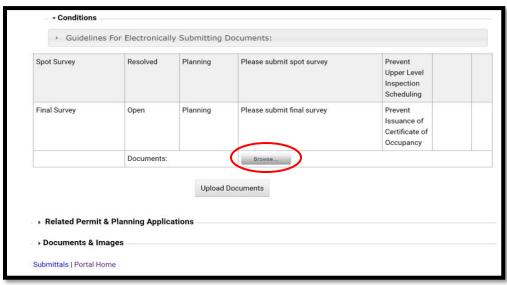

- 7. Locate the Condition you wish to submit a document for.
- 8. Click Browse.

2020-08-17 MLoughman Page 2 of 4

City of Naples, FL

## Submitting a Survey or Elevation Certificate E-Permitting Guide for Applicants

9. Locate and select the PDF file from your computer that you would like to upload and click open.

10. Click Upload Documents.