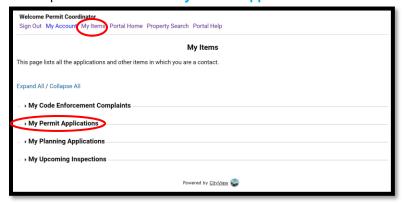

- 1. Click Sign In and enter the account information.
- 2. Click the My Items link

<u>Note</u>: My Items allows portal users to view submitted permits, permit status, schedule inspections, pay fees, or add a revision for permits applied for on that account