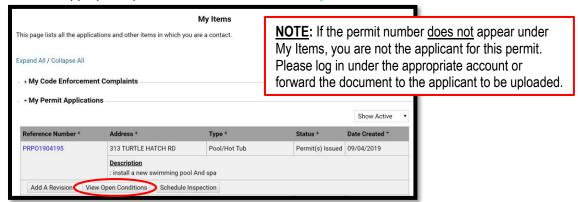

3. Drop down the menu for My Permit Applications.

4. Locate the appropriate permit number and click View Open Conditions.

2020-08-17 MLoughman Page 1 of 4