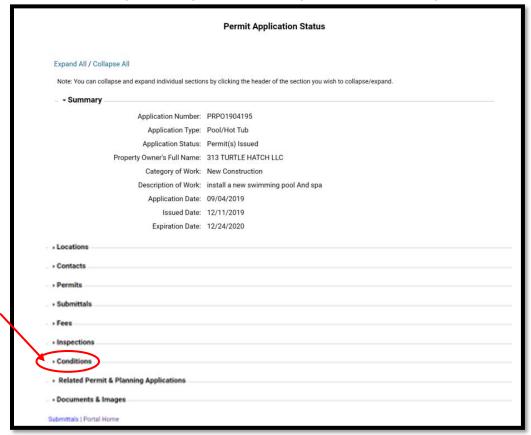

## Submitting a Survey or Elevation Certificate E-Permitting Guide for Applicants

- 5. Once the permit summary page opens scroll to Conditions.
- 6. Click Conditions to open the drop down and view open Conditions for this permit.