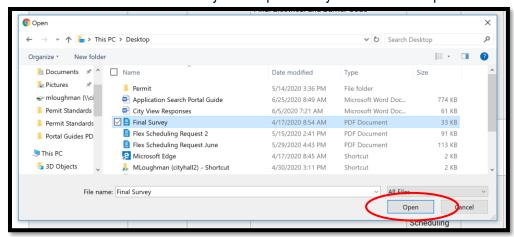

## Submitting a Survey or Elevation Certificate E-Permitting Guide for Applicants

9. Locate and select the PDF file from your computer that you would like to upload and click open.

10. Click Upload Documents.