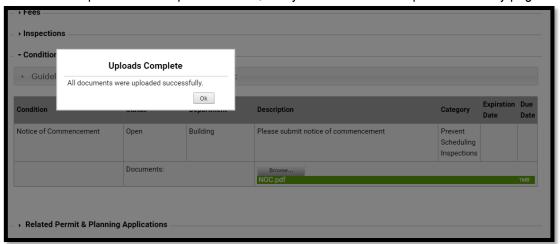

# Submitting a Survey or Elevation Certificate E-Permitting Guide for Applicants

11. When the uploads are complete click **OK**, and you will return to the permit summary page.

2020-08-17 MLoughman Page 4 of 4