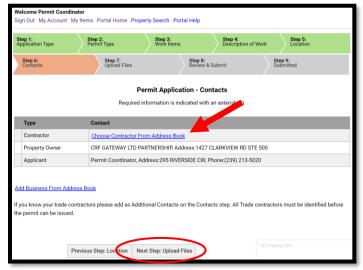

- 18. Step 6: Click Choose Contractor from Address Book to attach the Contractor to the permit.
- 19. In the pop-up window enter the license number of the Contractor, a list will populate. Select the appropriate contact then click Add This Contact.

- 20. To attach the sub-contractors to the permit click Add Business from Address Book. In the popup window select the trade and type the license number. This will auto populate a list. Select the appropriate contact. Then click Add This Contact.
- 21. The contacts attached to the permit will now be listed.
- 22. Click Next Step: Upload Files.