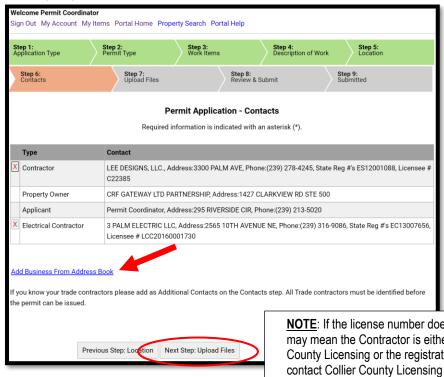

- 18. Step 6: Click Choose Contractor from Address Book to attach the Contractor to the permit.
- 19. In the pop-up window enter the license number of the Contractor, a list will populate. Select the appropriate contact then click Add This Contact.

- 20. To attach the sub-contractors to the permit click Add Business from Address Book. In the popup window select the trade and type the license number. This will auto populate a list. Select the appropriate contact. Then click Add This Contact.
- 21. The contacts attached to the permit will now be listed.
- 22. Click Next Step: Upload Files.

<u>NOTE</u>: If the license number does not appear on the list it may mean the Contractor is either not registered with Collier County Licensing or the registration is not up to date. Please contact Collier County Licensing to verify status. https://cvportal.colliercountyfl.gov/CityViewWeb/Home/