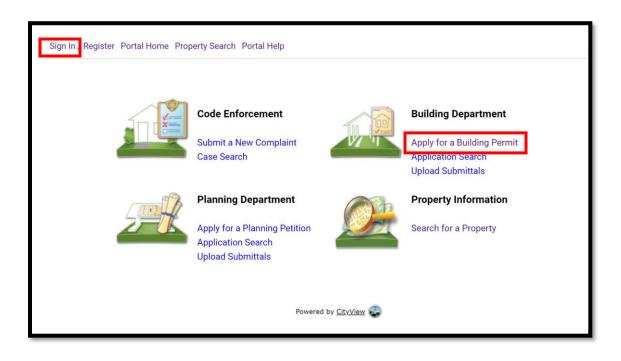

#### PROCEDURE

Click on link to the City of Naples Public Portal: https://cityview2.iharriscomputer.com/CityofNaplesFlorida/

- 1. Sign in by clicking the Sign in Link.
- 2. Under the Building Department Icon click Apply for a Building Permit.